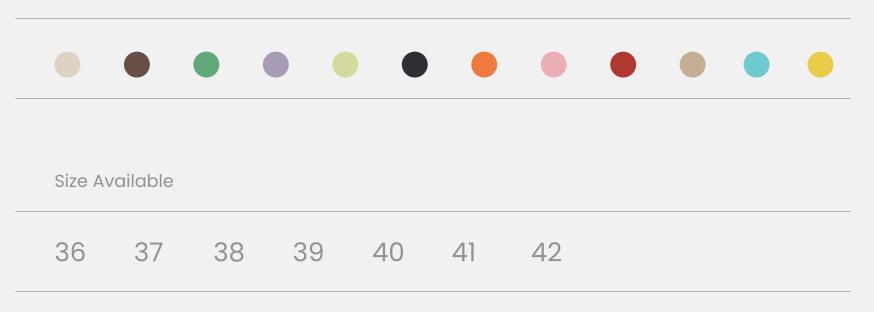

|         | •        |    |    | •  |    |    | • |  |  |
|---------|----------|----|----|----|----|----|---|--|--|
| Size Av | /ailable |    |    |    |    |    |   |  |  |
| 36      | 37       | 38 | 39 | 40 | 41 | 42 |   |  |  |