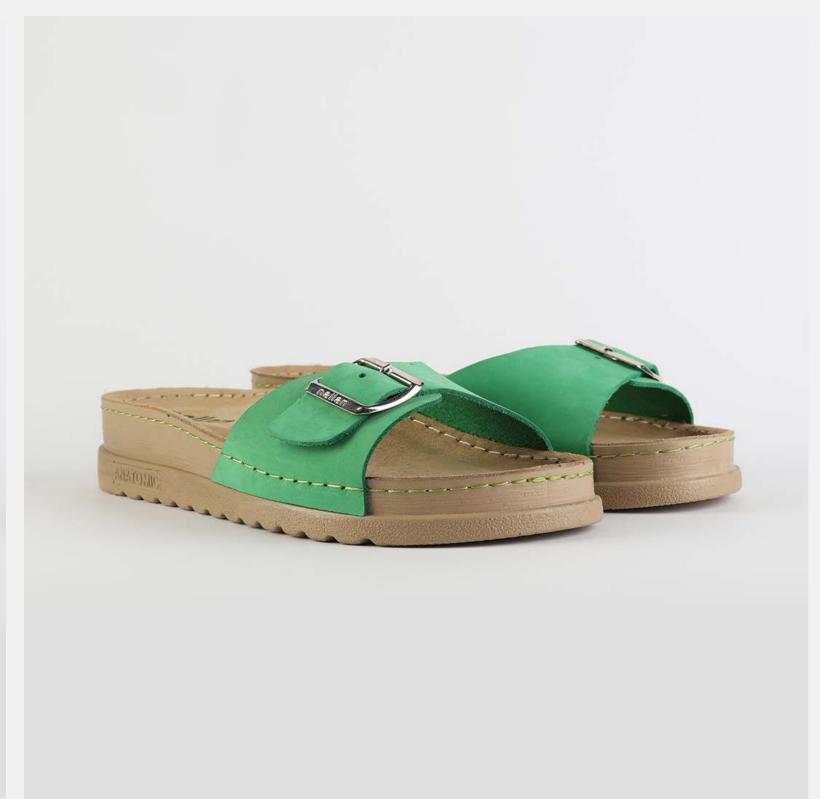

# RUBIK LOO3 GREEN

Durable, steady and ready to travel any road. Maverick are made for those who never quit. Designed to give you the balanced feeling of coexistence between nature and spiritual self. Nallan gives you the life choices you didn't know you were looking for.

| UPPER      | Leather           |
|------------|-------------------|
|            |                   |
| LINING     | Leather           |
|            |                   |
| SOLE       | PU (Polyurethane) |
|            |                   |
| ACCESORIES | Buckle            |
|            |                   |
| HEEL TYPE  | Anatomic          |

External harmony, superior balance and two-way reflection. Nallan Anatomic gives you a feeling, sensation and special experience to those who will use Nallan.