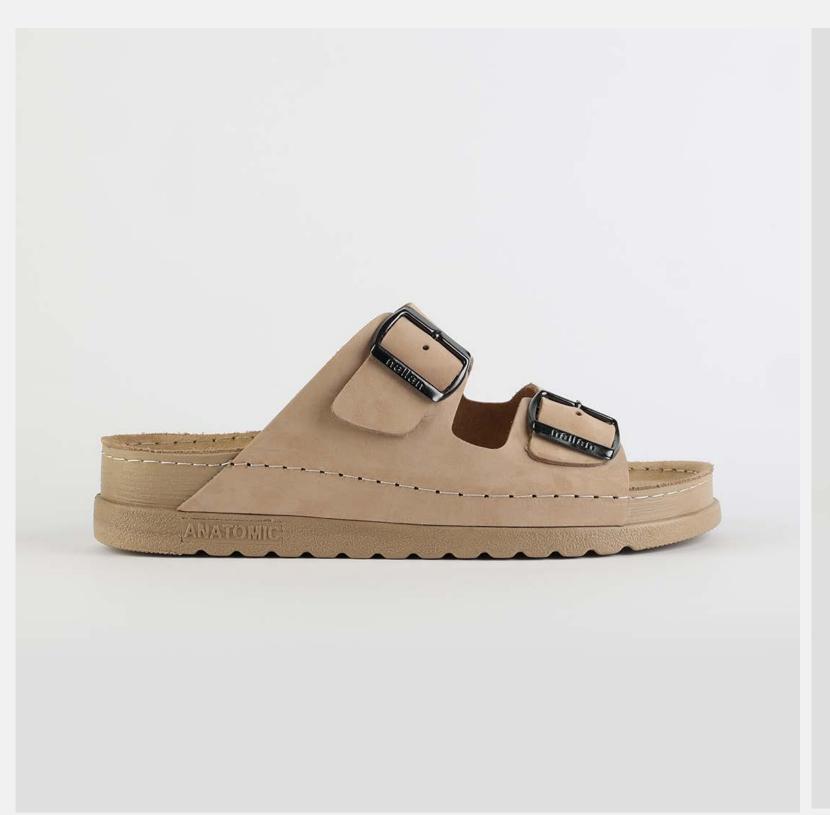

# Rubik Collection by Nallan Authentic

Durable, steady and ready to travel any road. Maverick are made for those who never quit.

Designed to give you the balanced feeling of coexistence between nature and spiritual self. Nallan gives you the life choices you didn't know you were looking for.

# RUBIK LOO3 BEIGE

Durable, steady and ready to travel any road. Maverick are made for those who never quit. Designed to give you the balanced feeling of coexistence between nature and spiritual self. Nallan gives you the life choices you didn't know you were looking for.

| UPPER      | Leather           |
|------------|-------------------|
|            |                   |
| LINING     | Leather           |
|            |                   |
| SOLE       | PU (Polyurethane) |
|            |                   |
| ACCESORIES | Buckle            |
|            |                   |
| HEEL TYPE  | Anatomic          |
|            |                   |