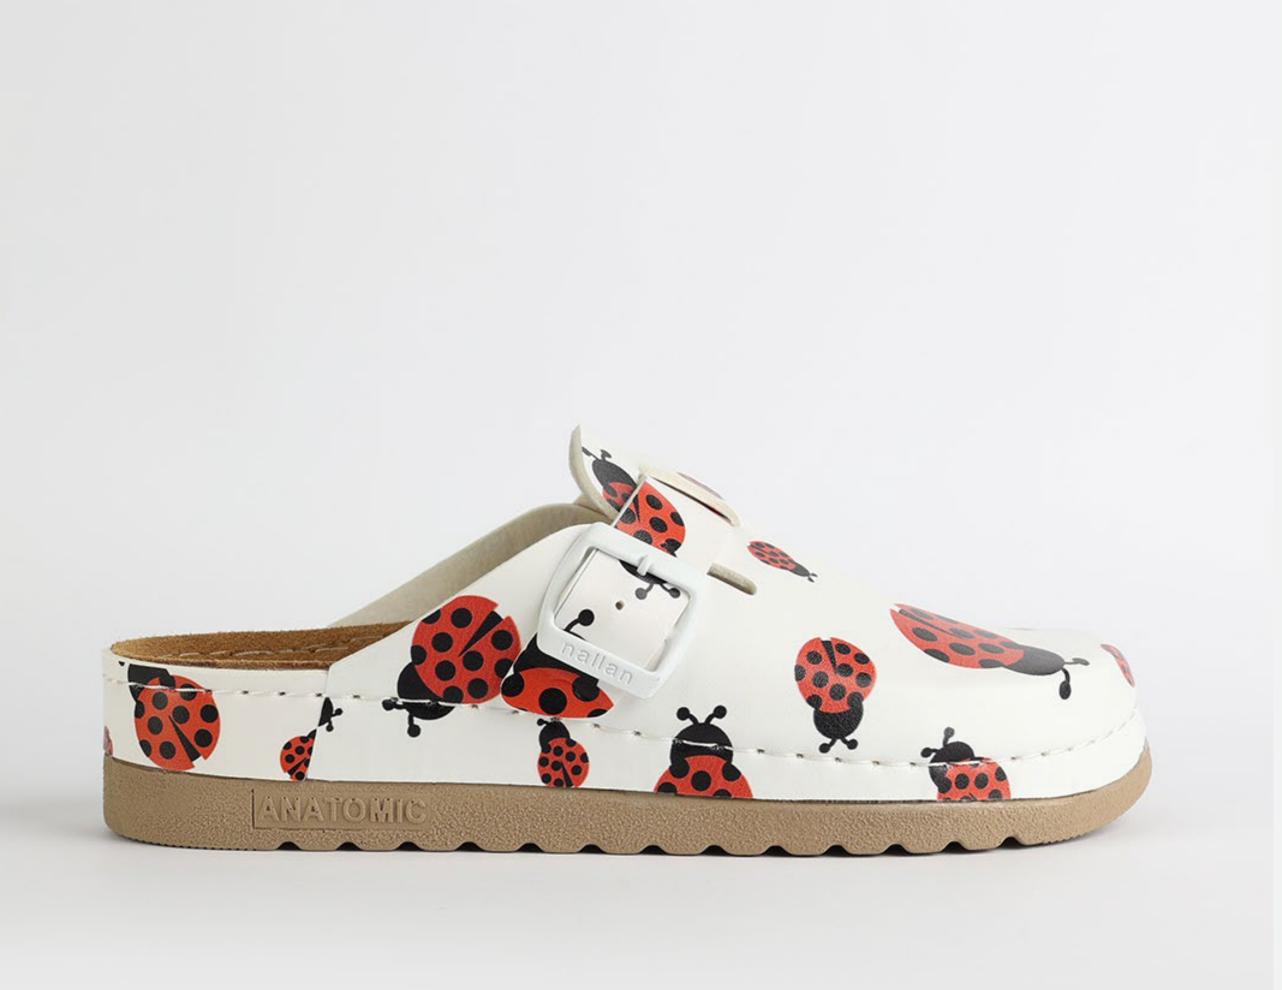

# Artsy Collection by Nallan Authentic

Slowly walking through the hall of fame with that glorious smile on your face, powerful steps ahead and a sharp direction towards your wildest dreams.

Gracefully towards the proper steps.

## L003ART34

Slowly walking through the hall of fame with that glorious smile on your face, powerful steps ahead and a sharp direction towards your wildest dreams.

Gracefully towards the proper steps.