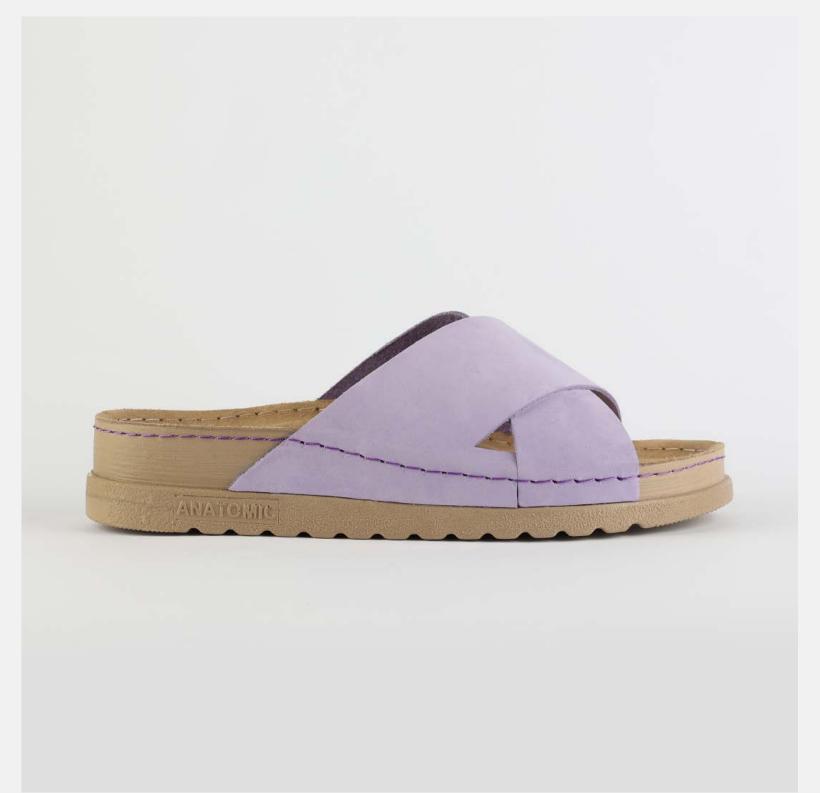

# RUBIK LOO3 LILAC

Durable, steady and ready to travel any road. Maverick are made for those who never quit. Designed to give you the balanced feeling of coexistence between nature and spiritual self. Nallan gives you the life choices you didn't know you were looking for.

| UPPER      | Leather           |
|------------|-------------------|
|            |                   |
| LINING     | Leather           |
|            |                   |
| SOLE       | PU (Polyurethane) |
| ACCESORIES | Buckle            |
| HEEL TYPE  | Anatomic          |

External harmony, superior balance and two-way reflection. Nallan Anatomic gives you a feeling, sensation and special experience to those who will use Nallan.