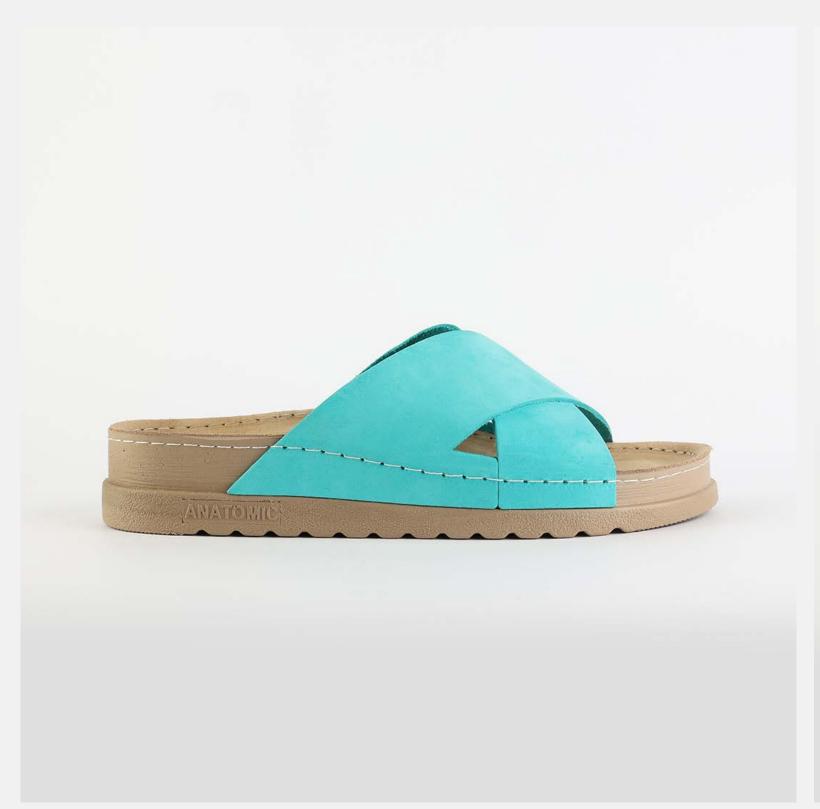

# RUBIK L003 TURQUOISE

Durable, steady and ready to travel any road. Maverick are made for those who never quit. Designed to give you the balanced feeling of coexistence between nature and spiritual self. Nallan gives you the life choices you didn't know you were looking for.

| UPPER      | Leather           |
|------------|-------------------|
|            |                   |
| LINING     | Leather           |
| SOLE       | PU (Polyurethane) |
| ACCESORIES | Buckle            |
| HEEL TYPE  | Anatomic          |

External harmony, superior balance and two-way reflection. Nallan Anatomic gives you a feeling, sensation and special experience to those who will use Nallan.