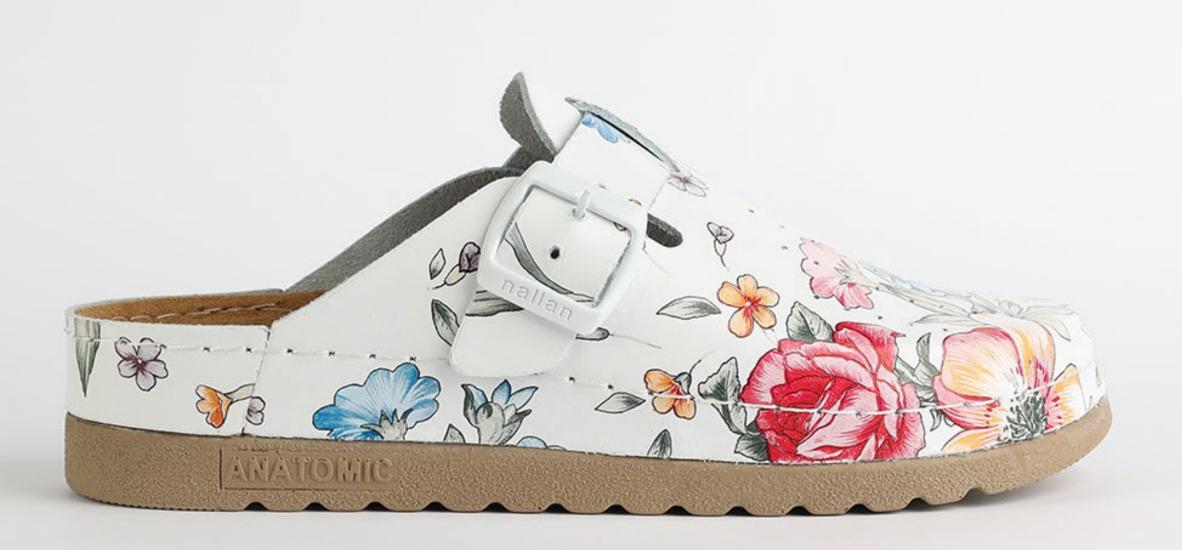

## S001A23

Slowly walking through the hall of fame with that glorious smile on your face, powerful steps ahead and a sharp direction towards your wildest dreams.

Gracefully towards the proper steps.

Size Available

36 37 38 39 40 41 42

| UPPER      | Eco - Leather     |
|------------|-------------------|
|            |                   |
| LINING     | Leather           |
| SOLE       | PU (Polyurethane) |
| HEEL TYPE  | Flat Anatomic     |
| ACCESORIES | Buckle            |