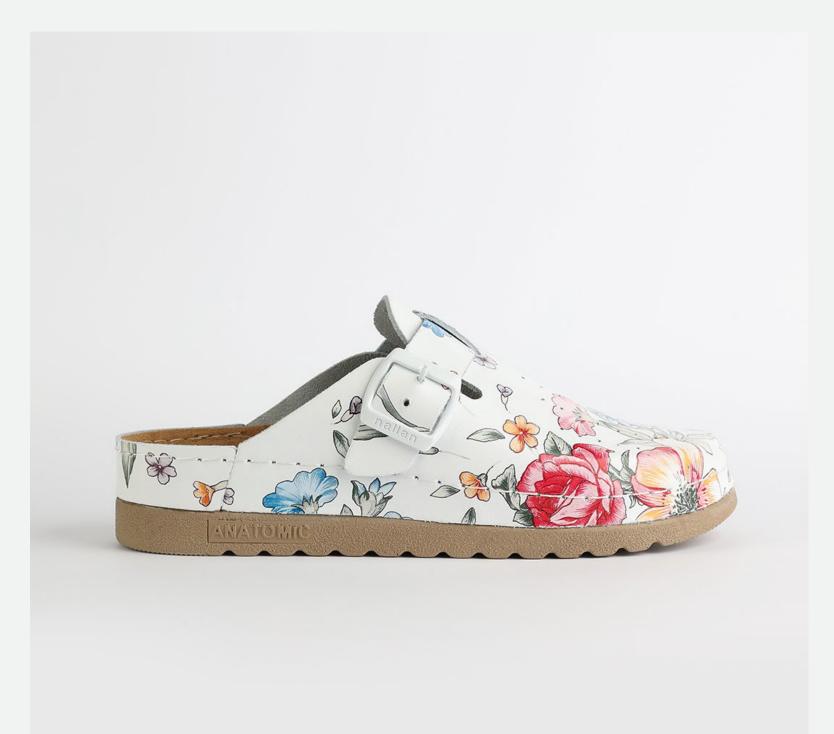

## S001A23

Slowly walking through the hall of fame with that glorious smile on your face, powerful steps ahead and a sharp direction towards your wildest dreams.

Gracefully towards the proper steps.

Size Available

36 37 38 39 40 41 42

| UPPER      | Eco - Leather     |
|------------|-------------------|
|            |                   |
| LINING     | Leather           |
| SOLE       | PU (Polyurethane) |
| HEEL TYPE  | Flat Anatomic     |
| ACCESORIES | Buckle            |