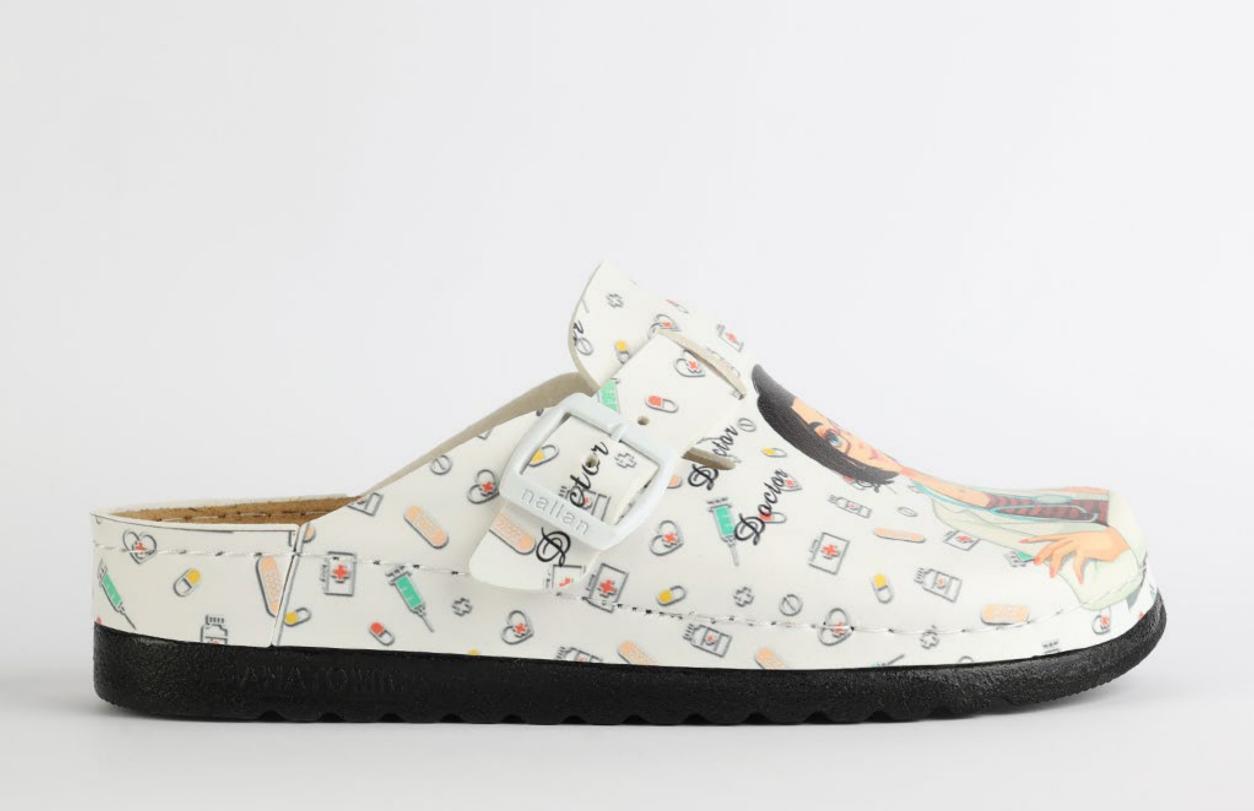

# Artsy Collection by Nallan Authentic

Slowly walking through the hall of fame with that glorious smile on your face, powerful steps ahead and a sharp direction towards your wildest dreams.

Gracefully towards the proper steps.

## L003ART34

Slowly walking through the hall of fame with that glorious smile on your face, powerful steps ahead and a sharp direction towards your wildest dreams.

Gracefully towards the proper steps.