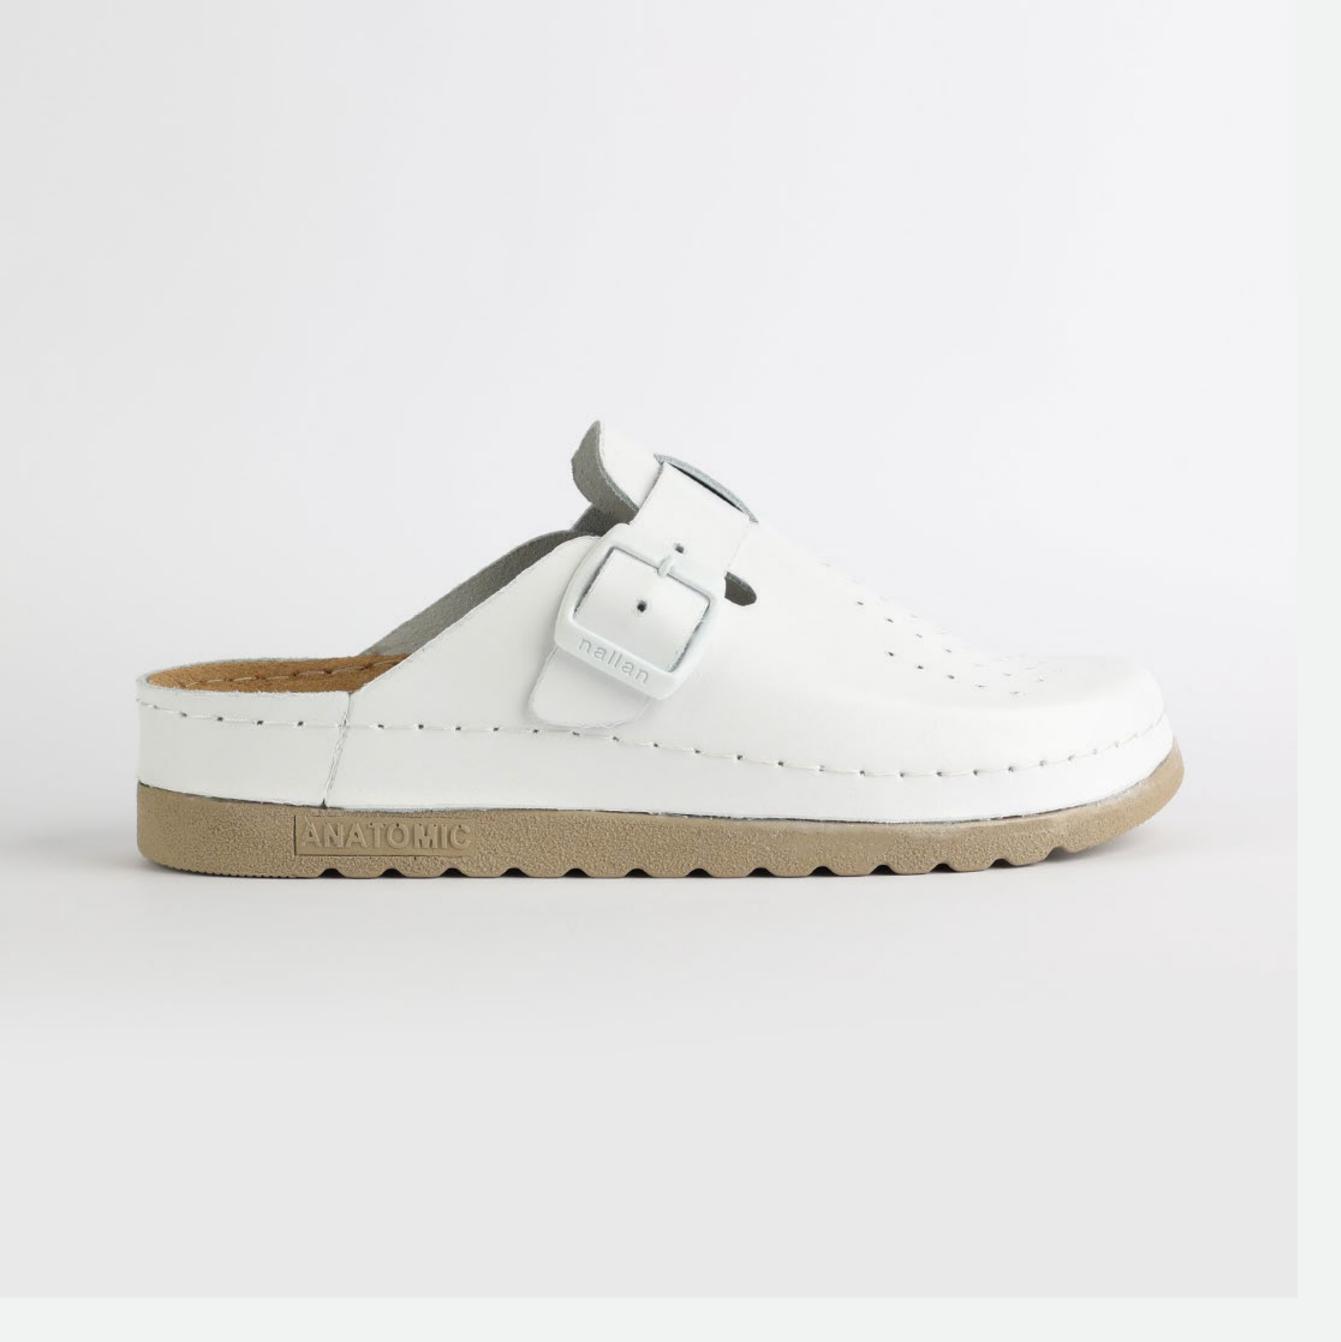

# RUBIK LOO3 WHITE

Durable, steady and ready to travel any road. Maverick are made for those who never quit. Designed to give you the balanced feeling of coexistence between nature and spiritual self. Nallan gives you the life choices you didn't know you were looking for.

| UPPER      | Leather           |
|------------|-------------------|
|            |                   |
| LINING     | Leather           |
|            |                   |
| SOLE       | PU (Polyurethane) |
|            |                   |
| ACCESORIES | Buckle            |
|            |                   |
| HEEL TYPE  | Anatomic          |

External harmony, superior balance and two-way reflection. Nallan Anatomic gives you a feeling, sensation and special experience to those who will use Nallan.