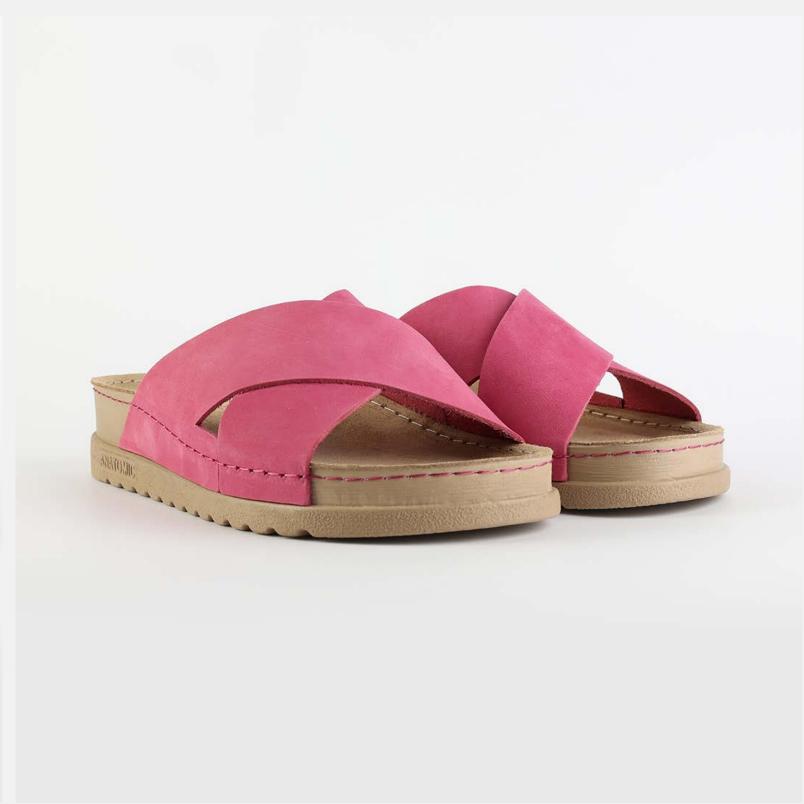

# RUBIK LOO3 PASTEL PINK

Durable, steady and ready to travel any road. Maverick are made for those who never quit. Designed to give you the balanced feeling of coexistence between nature and spiritual self. Nallan gives you the life choices you didn't know you were looking for.