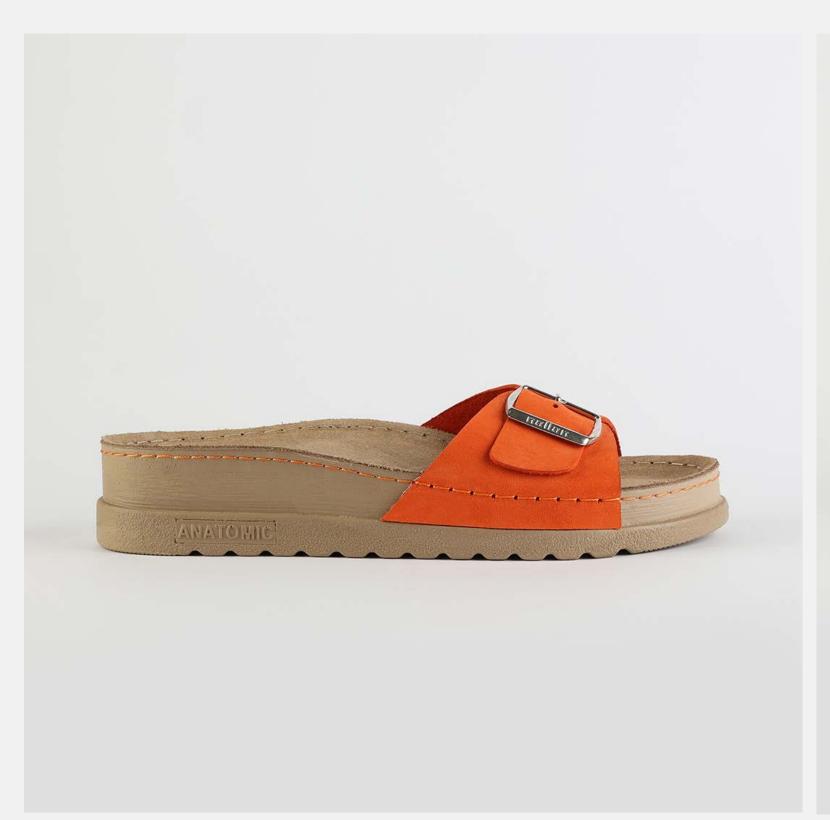

# RUBIK LOO3 ORANGE

Durable, steady and ready to travel any road. Maverick are made for those who never quit. Designed to give you the balanced feeling of coexistence between nature and spiritual self. Nallan gives you the life choices you didn't know you were looking for.

| UPPER      | Leather           |
|------------|-------------------|
|            |                   |
| LINING     | Leather           |
|            |                   |
| SOLE       | PU (Polyurethane) |
|            |                   |
| ACCESORIES | Buckle            |
|            |                   |
| HEEL TYPE  | Anatomic          |
|            |                   |

External harmony, superior balance and two-way reflection. Nallan Anatomic gives you a feeling, sensation and special experience to those who will use Nallan.