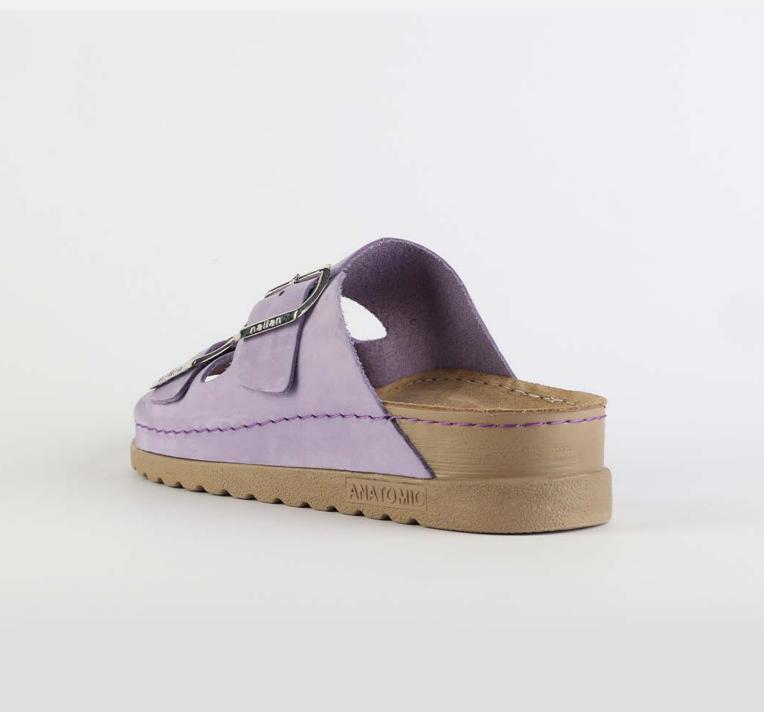

# RUBIK LOO3 LILAC

Durable, steady and ready to travel any road. Maverick are made for those who never quit. Designed to give you the balanced feeling of coexistence between nature and spiritual self. Nallan gives you the life choices you didn't know you were looking for.

| UPPER      | Leather           |
|------------|-------------------|
|            |                   |
| LINING     | Leather           |
|            |                   |
| SOLE       | PU (Polyurethane) |
| ACCESORIES | Buckle            |
| HEEL TYPE  | Anatomic          |

External harmony, superior balance and two-way reflection. Nallan Anatomic gives you a feeling, sensation and special experience to those who will use Nallan.