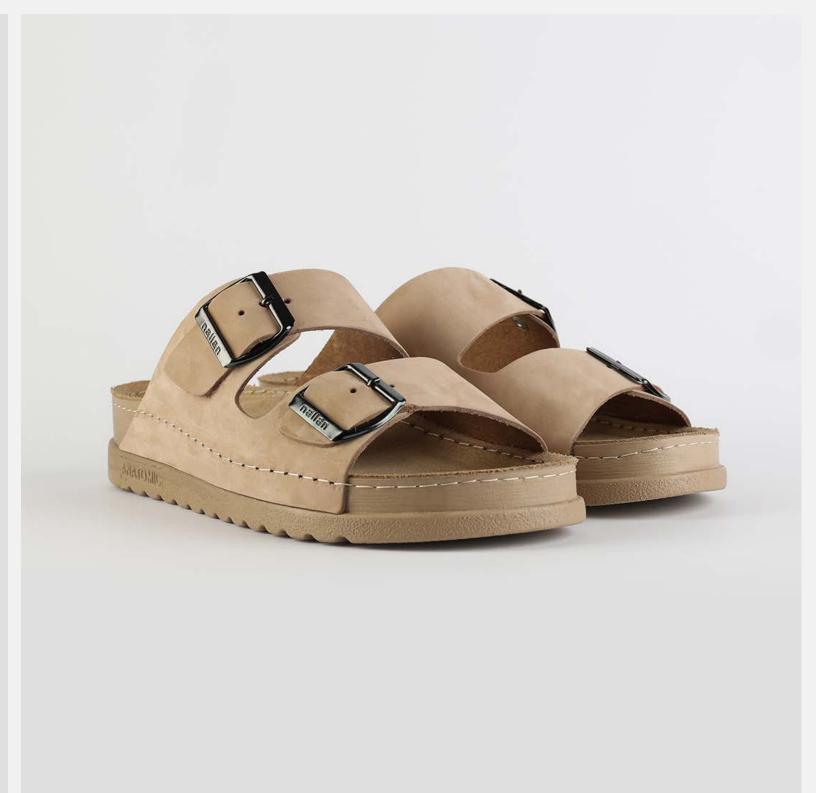

# Rubik Collection by Nallan Authentic

Durable, steady and ready to travel any road. Maverick are made for those who never quit.

Designed to give you the balanced feeling of coexistence between nature and spiritual self. Nallan gives you the life choices you didn't know you were looking for.

# RUBIK LOO3 BEIGE

Durable, steady and ready to travel any road. Maverick are made for those who never quit. Designed to give you the balanced feeling of coexistence between nature and spiritual self. Nallan gives you the life choices you didn't know you were looking for.