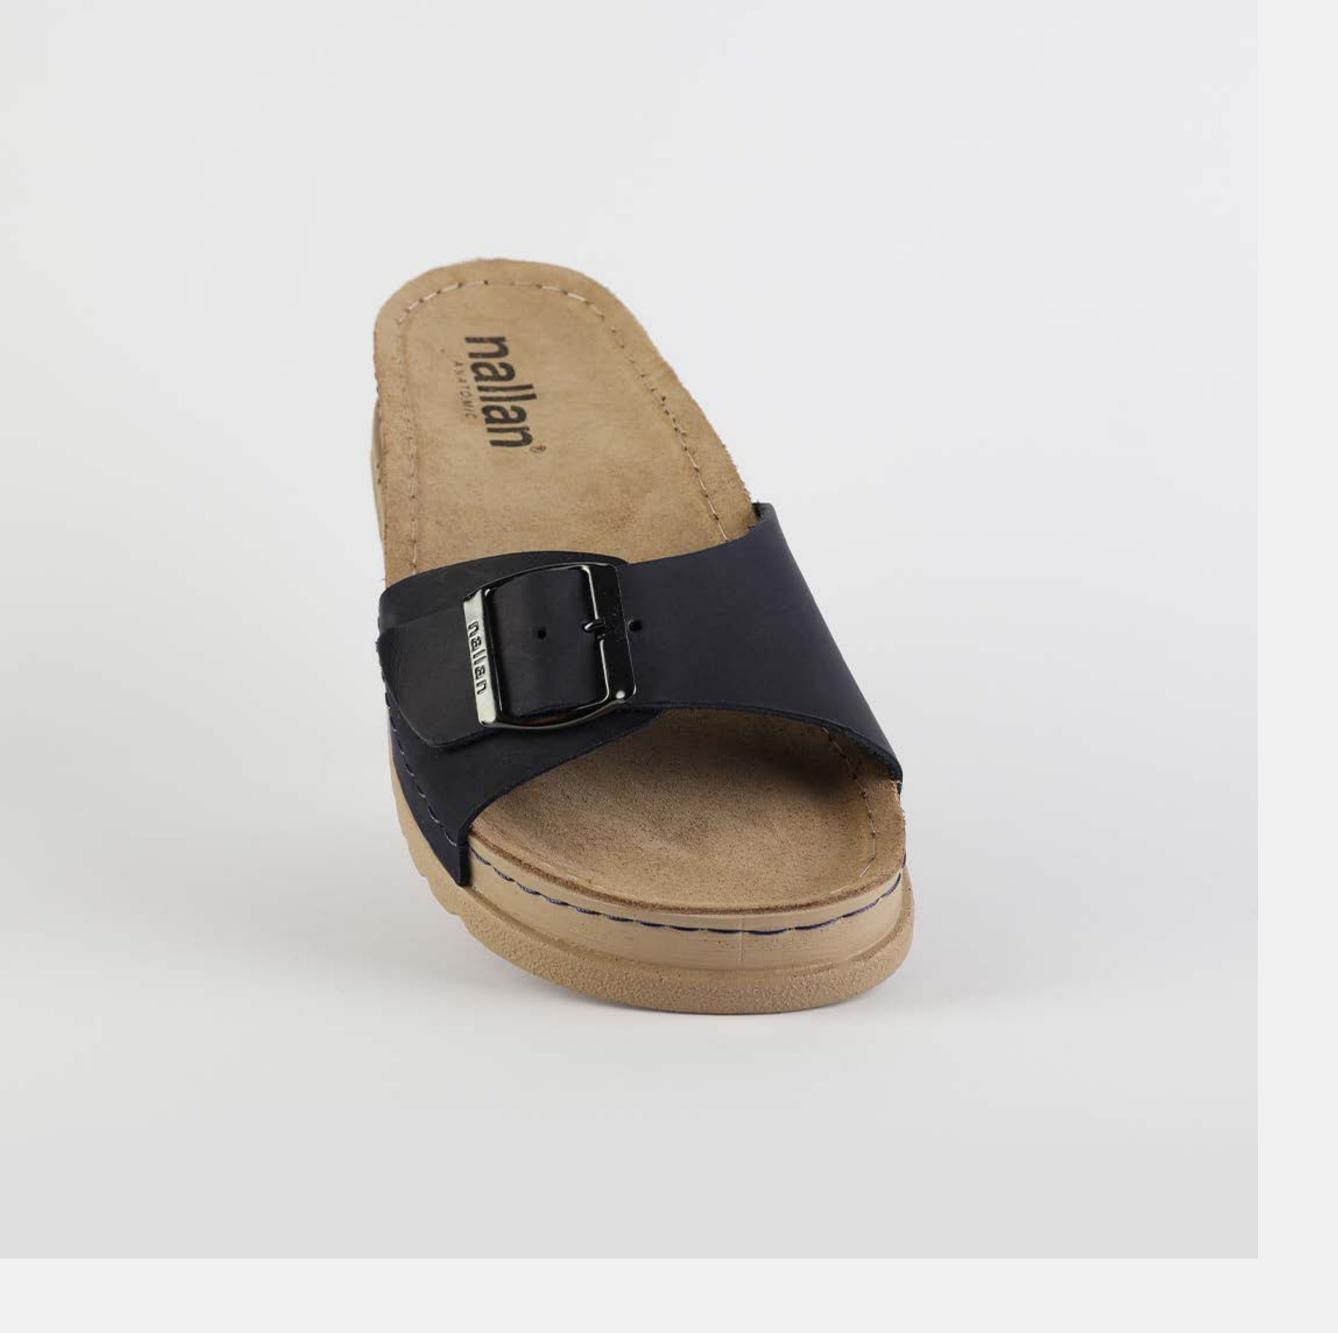

# LURA LOO3 BLACK

Her majesty, coming all way long to give you the cutest look of them all. Work, road, home or out and about, here's the solution to every outfit. Made made for moms, daughters, friends and everyone who speaks fashion and life.

| UPPER      | Leather           |
|------------|-------------------|
|            |                   |
| LINING     | Leather           |
|            |                   |
| SOLE       | PU (Polyurethane) |
| ACCESORIES | Buckle            |
| HEEL TYPE  | Anatomic          |

External harmony, superior balance and two-way reflection. Nallan Anatomic gives you a feeling, sensation and special experience to those who will use Nallan.