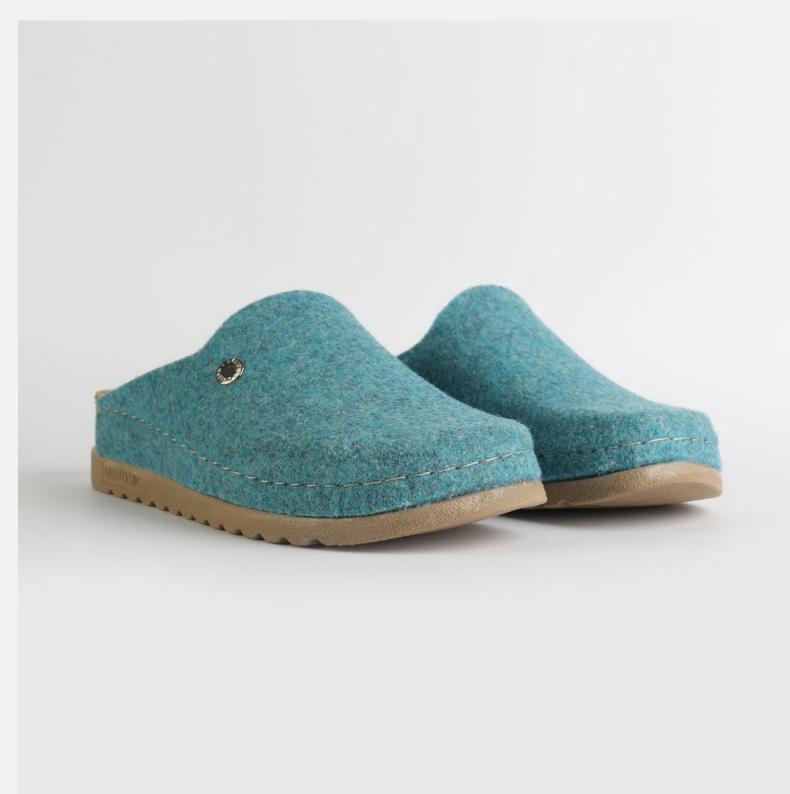

# RUBIK L003 TURQUOISE

Durable, steady and ready to travel any road. Maverick are made for those who never quit. Designed to give you the balanced feeling of coexistence between nature and spiritual self. Nallan gives you the life choices you didn't know you were looking for.

| UPPER      | Leather           |
|------------|-------------------|
|            |                   |
| LINING     | Leather           |
| SOLE       | PU (Polyurethane) |
| ACCESORIES | Buckle            |
| HEEL TYPE  | Anatomic          |

External harmony, superior balance and two-way reflection. Nallan Anatomic gives you a feeling, sensation and special experience to those who will use Nallan.