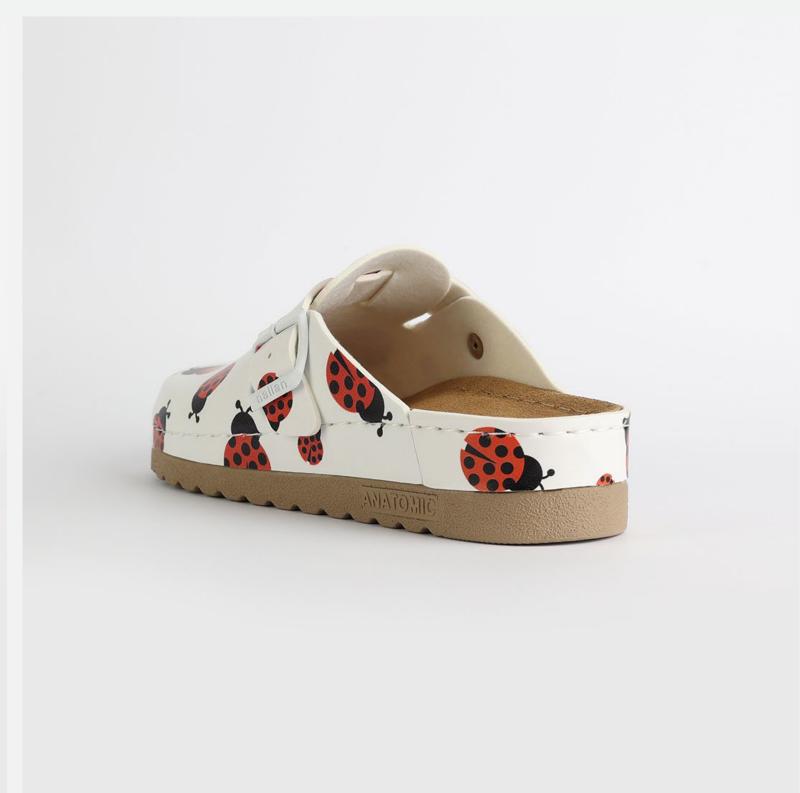

# RUBIK LOO3 WHITE

Durable, steady and ready to travel any road. Maverick are made for those who never quit. Designed to give you the balanced feeling of coexistence between nature and spiritual self. Nallan gives you the life choices you didn't know you were looking for.