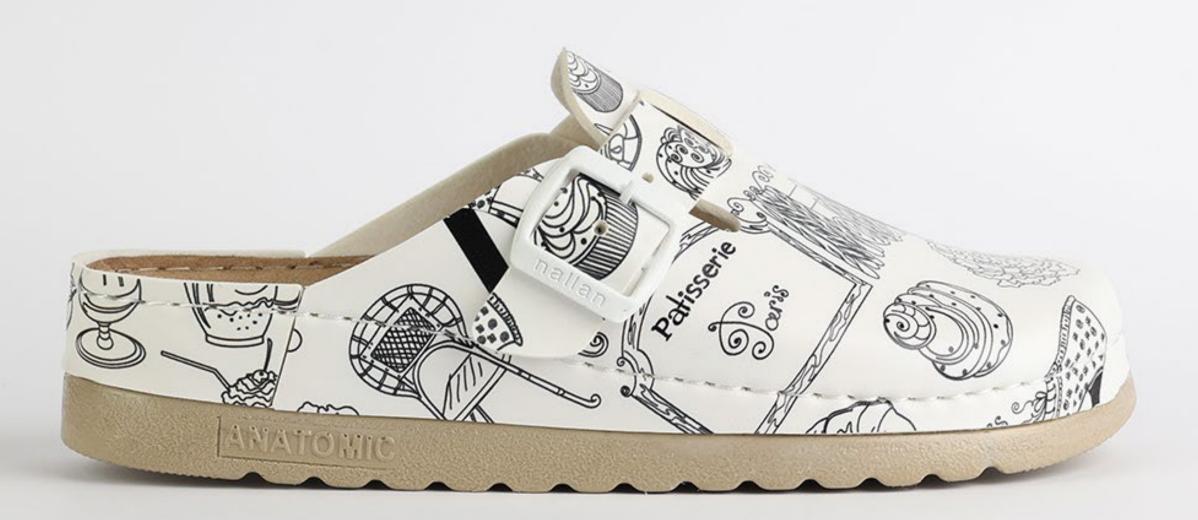

## S001A23

Slowly walking through the hall of fame with that glorious smile on your face, powerful steps ahead and a sharp direction towards your wildest dreams.

Gracefully towards the proper steps.

Size Available

36 37 38 39 40 41 42

| UPPER      | Eco - Leather     |
|------------|-------------------|
|            |                   |
| LINING     | Leather           |
| SOLE       | PU (Polyurethane) |
| HEEL TYPE  | Flat Anatomic     |
| ACCESORIES | Buckle            |