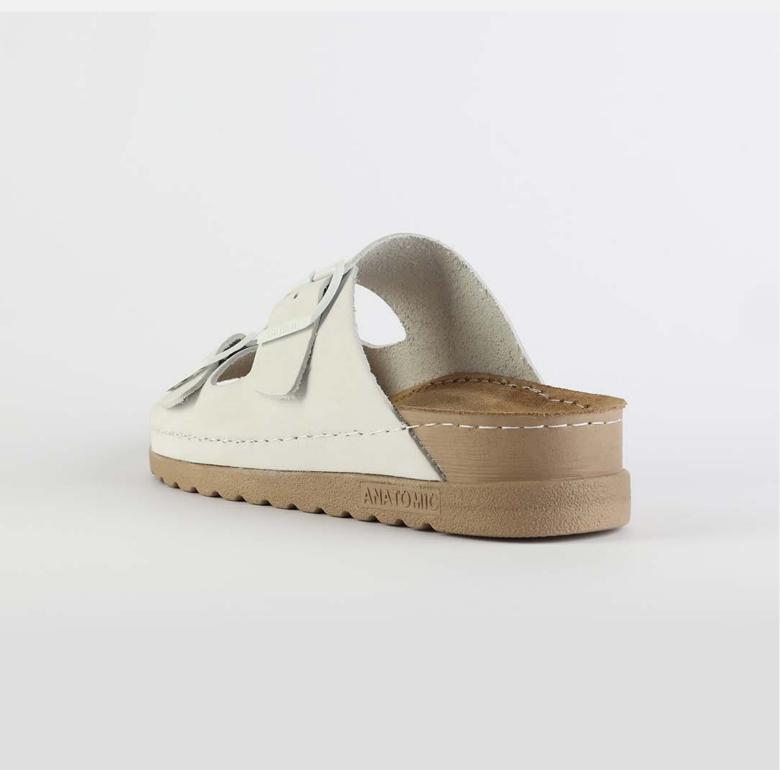

# Rubik Collection by Nallan Authentic

Durable, steady and ready to travel any road. Maverick are made for those who never quit.

Designed to give you the balanced feeling of coexistence between nature and spiritual self. Nallan gives you the life choices you didn't know you were looking for.

# RUBIK LOO3 BEIGE

Durable, steady and ready to travel any road. Maverick are made for those who never quit. Designed to give you the balanced feeling of coexistence between nature and spiritual self. Nallan gives you the life choices you didn't know you were looking for.

| UPPER      | Leather           |
|------------|-------------------|
|            |                   |
| LINING     | Leather           |
|            |                   |
| SOLE       | PU (Polyurethane) |
|            |                   |
| ACCESORIES | Buckle            |
|            |                   |
| HEEL TYPE  | Anatomic          |
|            |                   |