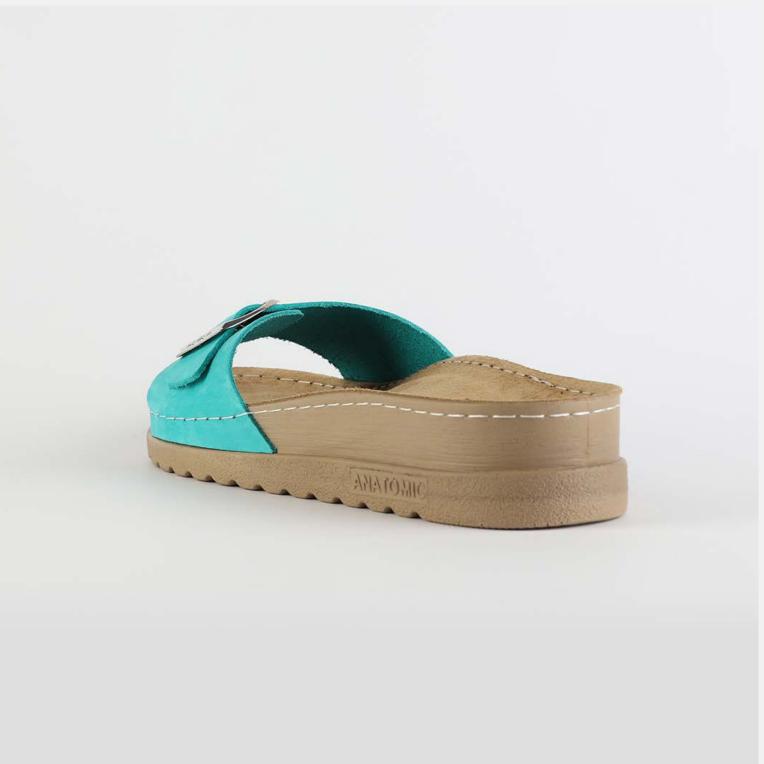

# LURA LO03 TURQUOISE

Her majesty, coming all way long to give you the cutest look of them all. Work, road, home or out and about, here's the solution to every outfit. Made made for moms, daughters, friends and everyone who speaks fashion and life.

| UPPER      | Leather           |
|------------|-------------------|
|            |                   |
| LINING     | Leather           |
|            |                   |
| SOLE       | PU (Polyurethane) |
| ACCESORIES | Buckle            |
| HEEL TYPE  | Anatomic          |