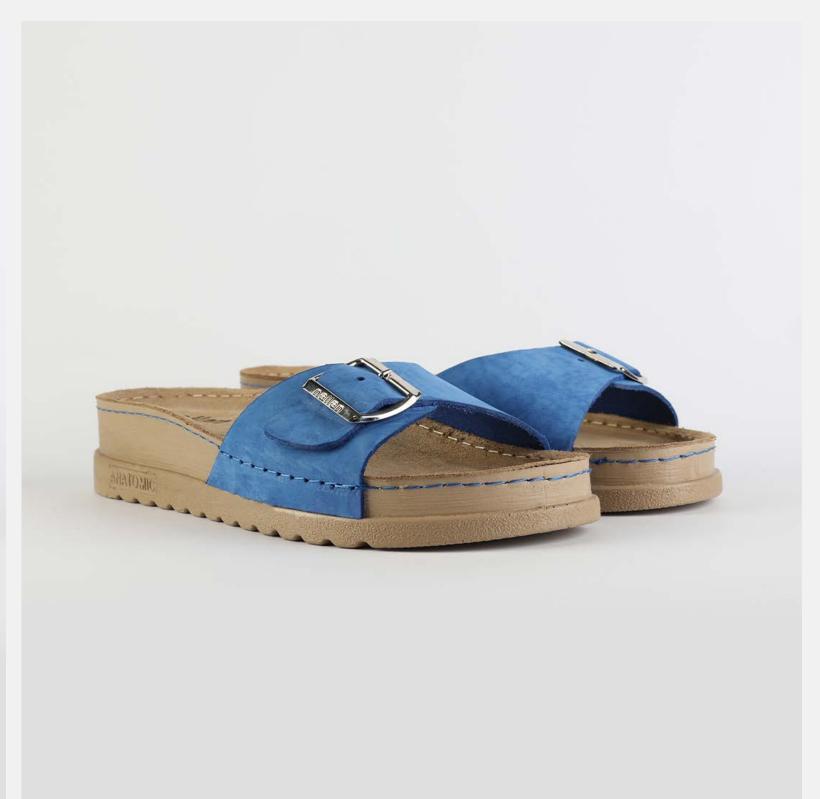

# ZOE LOO3 AZURE BLUE

Zoe is carefully designed to lighten womens everyday life.

It is a unique model dedicated to women who want to bring out the best of the day. Get yourself a ZOE, get yourself anywhere in the world.

| UPPER     | Leather           |
|-----------|-------------------|
|           |                   |
| LINING    | Leather           |
|           |                   |
| SOLE      | PU (Polyurethane) |
|           |                   |
| HEEL TYPE | Anatomic          |
| SOLE      | PU (Polyurethane) |