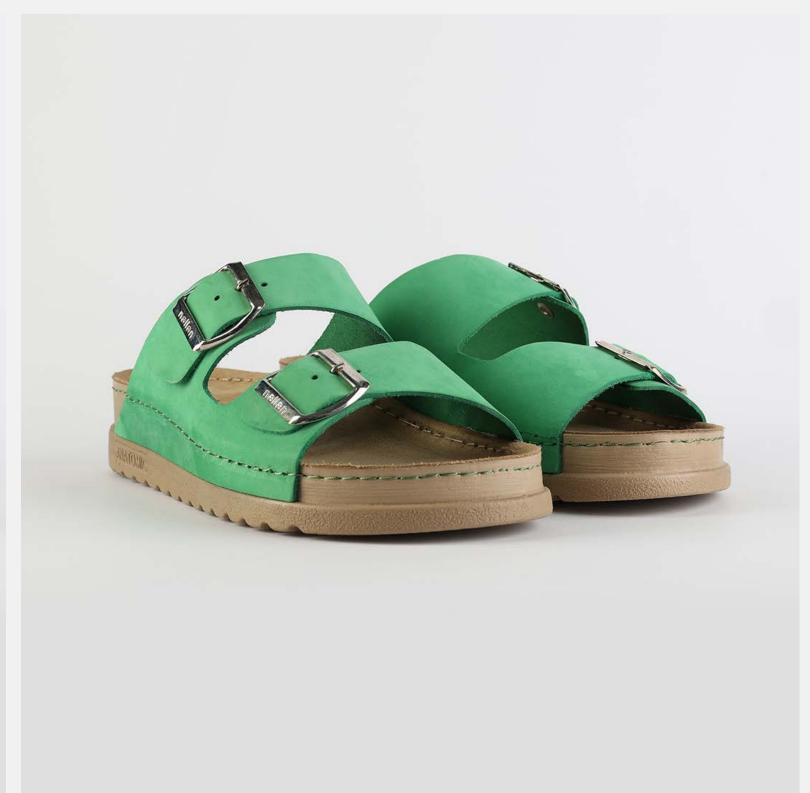

# RUBIK LOO3 GREEN

Durable, steady and ready to travel any road. Maverick are made for those who never quit. Designed to give you the balanced feeling of coexistence between nature and spiritual self. Nallan gives you the life choices you didn't know you were looking for.

| UPPER      | Leather           |
|------------|-------------------|
|            |                   |
| LINING     | Leather           |
|            |                   |
| SOLE       | PU (Polyurethane) |
|            |                   |
| ACCESORIES | Buckle            |
|            |                   |
| HEEL TYPE  | Anatomic          |

External harmony, superior balance and two-way reflection. Nallan Anatomic gives you a feeling, sensation and special experience to those who will use Nallan.