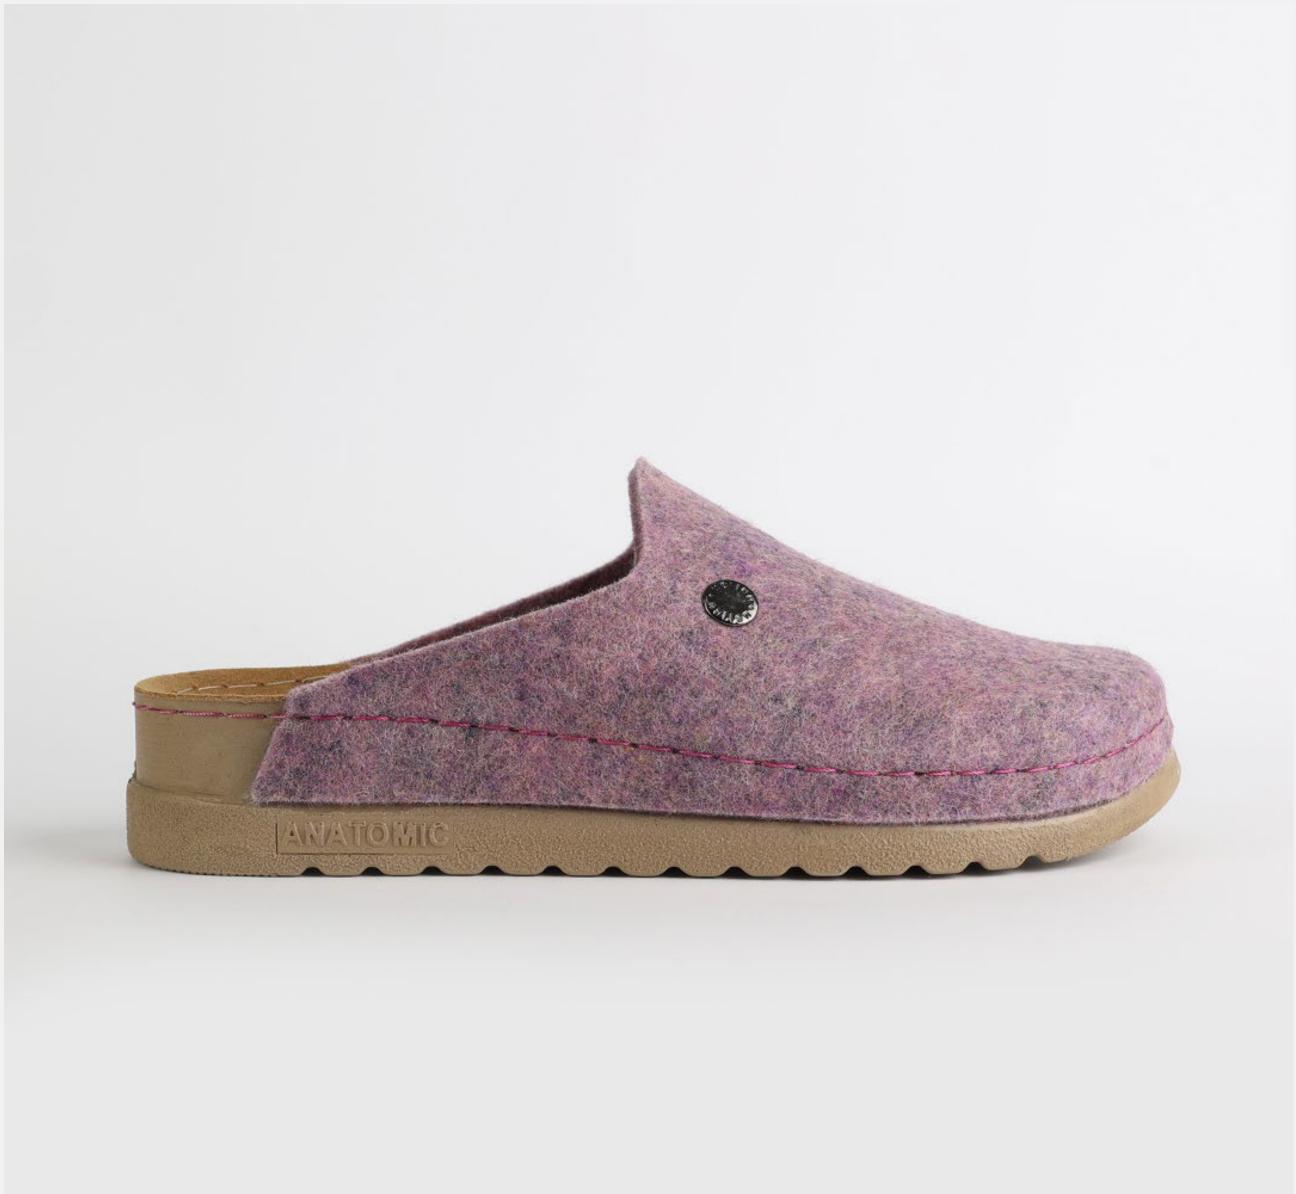

# ZOE LOO3 LILAC

Zoe is carefully designed to lighten womens everyday life.

It is a unique model dedicated to women who want to bring out the best of the day. Get yourself a ZOE, get yourself anywhere in the world.

| Size A | vailable |    |     |     |     |    |  |  |
|--------|----------|----|-----|-----|-----|----|--|--|
| 26     | 07       | 20 | 0.0 | 4.0 | 4.7 | 40 |  |  |

| UPPER     | Leather           |
|-----------|-------------------|
|           |                   |
| LINING    | Leather           |
|           |                   |
| SOLE      | PU (Polyurethane) |
|           |                   |
| HEEL TYPE | Anatomic          |

External harmony, superior balance and two-way reflection. Nallan Anatomic gives you a feeling, sensation and special experience to those who will use Nallan.