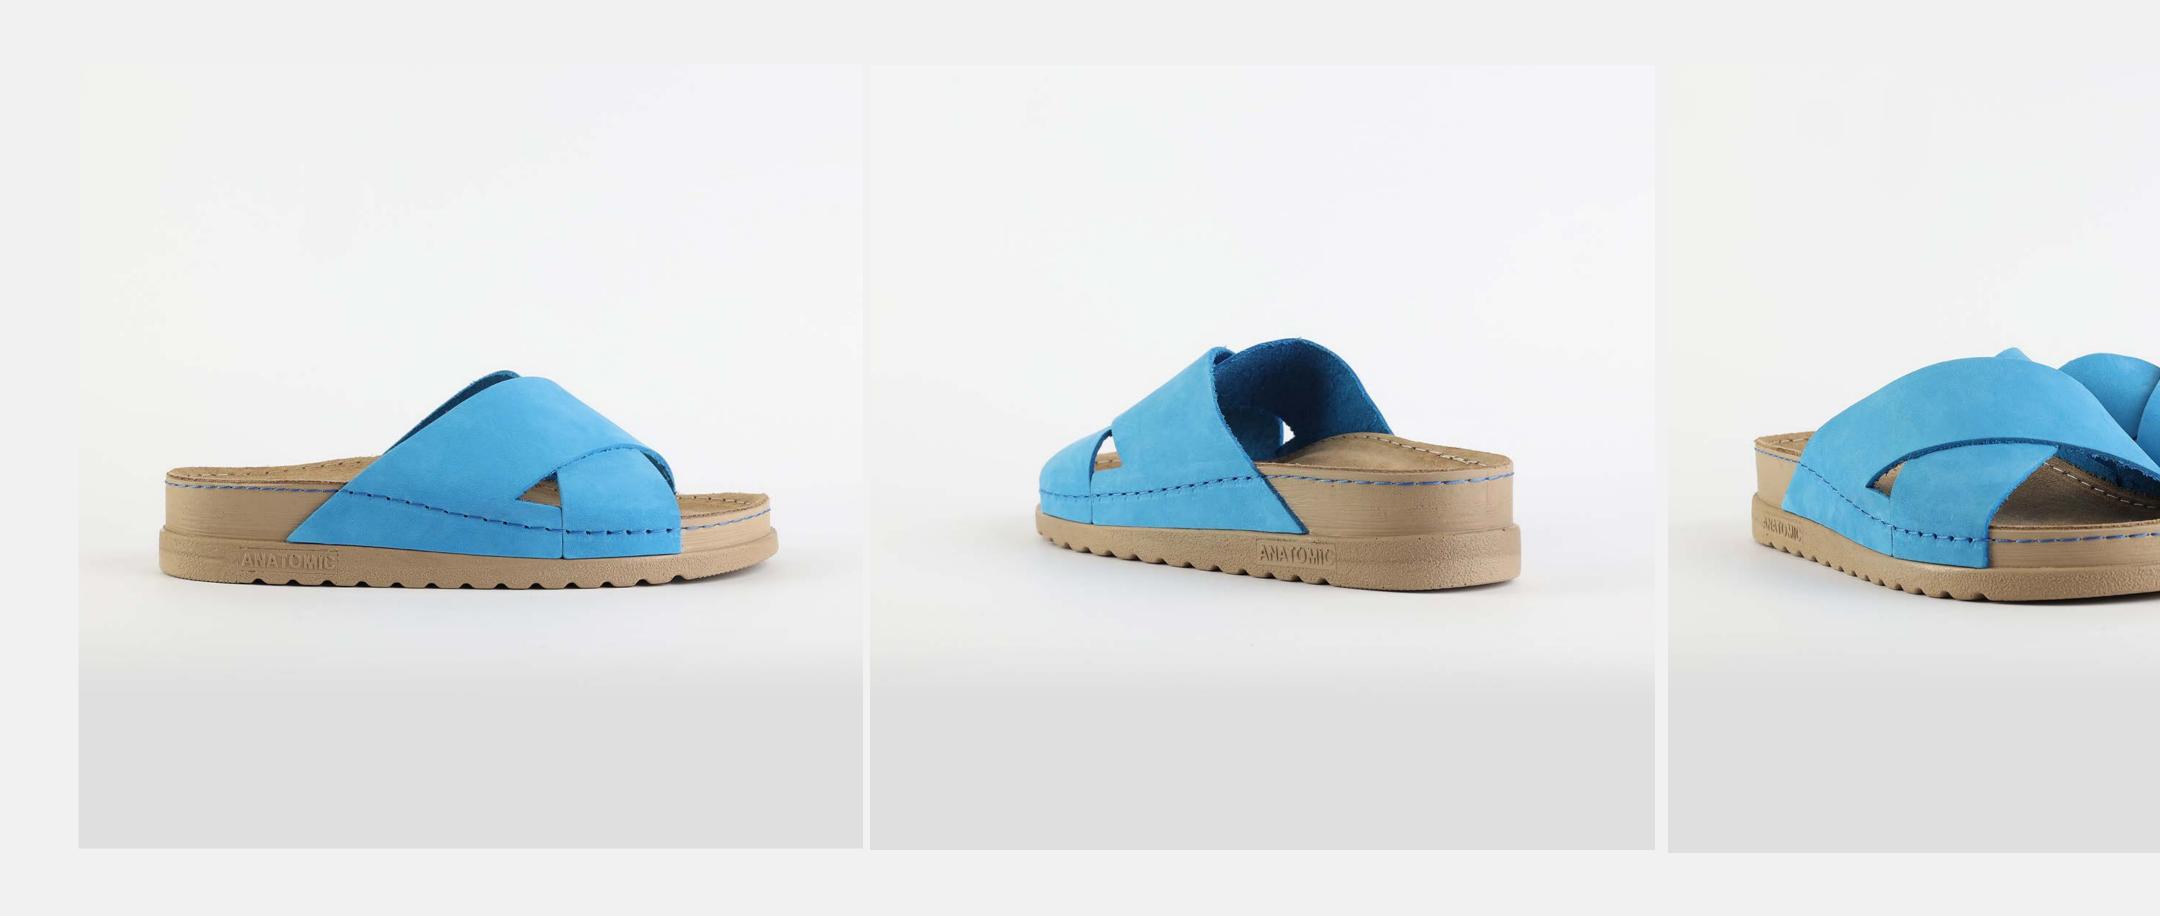

# Rubik Collection by Nallan Authentic

Durable, steady and ready to travel any road. Maverick are made for those who never quit.

Designed to give you the balanced feeling of coexistence between nature and spiritual self. Nallan gives you the life choices you didn't know you were looking for.

# RUBIK LOO3 BEIGE

Durable, steady and ready to travel any road. Maverick are made for those who never quit. Designed to give you the balanced feeling of coexistence between nature and spiritual self. Nallan gives you the life choices you didn't know you were looking for.