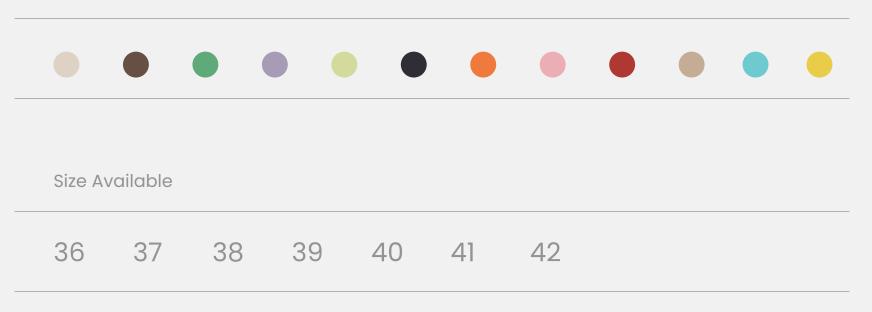

|         | •        |    |    | •  |    |    | • |  |  |
|---------|----------|----|----|----|----|----|---|--|--|
| Size Av | /ailable |    |    |    |    |    |   |  |  |
| 36      | 37       | 38 | 39 | 40 | 41 | 42 |   |  |  |