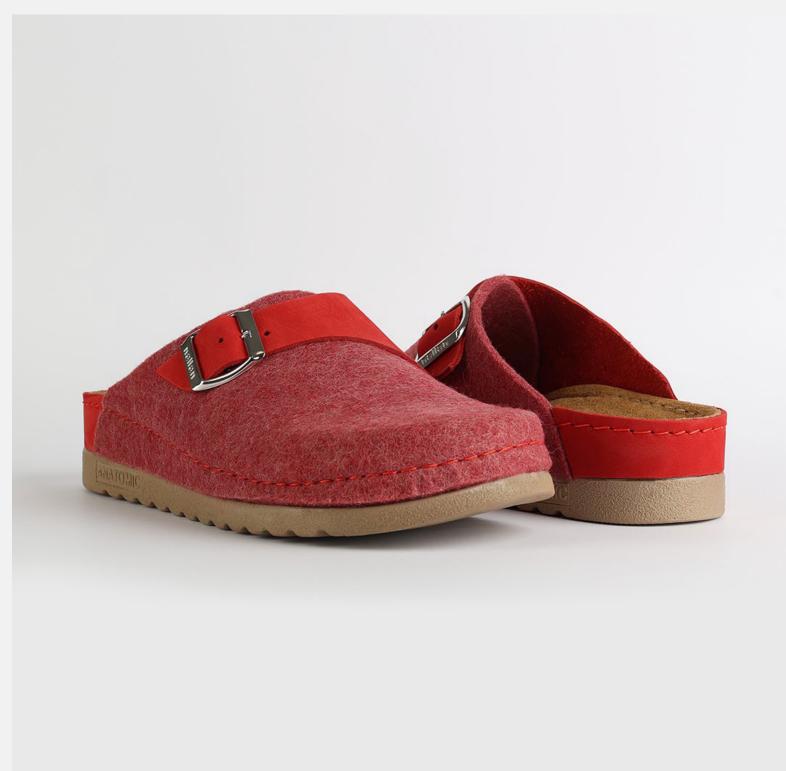

# RUBIK LOO3 RED

Durable, steady and ready to travel any road. Maverick are made for those who never quit. Designed to give you the balanced feeling of coexistence between nature and spiritual self. Nallan gives you the life choices you didn't know you were looking for.

| UPPER      | Leather           |
|------------|-------------------|
|            |                   |
| LINING     | Leather           |
|            |                   |
| SOLE       | PU (Polyurethane) |
|            |                   |
| ACCESORIES | Buckle            |
|            |                   |
| HEEL TYPE  | Anatomic          |
|            |                   |

External harmony, superior balance and two-way reflection. Nallan Anatomic gives you a feeling, sensation and special experience to those who will use Nallan.