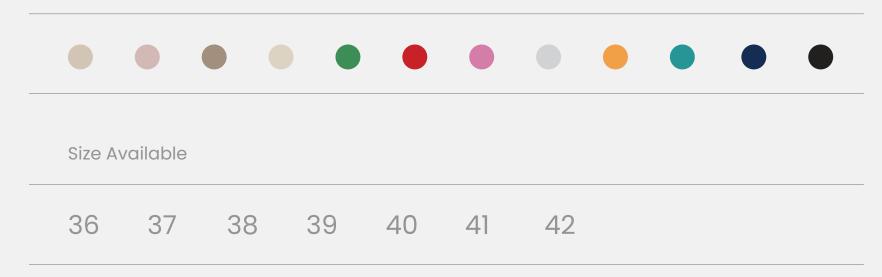

# RUBIK LOO3 BEIGE

Durable, steady and ready to travel any road. Maverick are made for those who never quit. Designed to give you the balanced feeling of coexistence between nature and spiritual self. Nallan gives you the life choices you didn't know you were looking for.

| UPPER      | Leather           |
|------------|-------------------|
|            |                   |
| LINING     | Leather           |
|            |                   |
| SOLE       | PU (Polyurethane) |
|            |                   |
| ACCESORIES | Buckle            |
|            |                   |
| HEEL TYPE  | Anatomic          |
|            |                   |