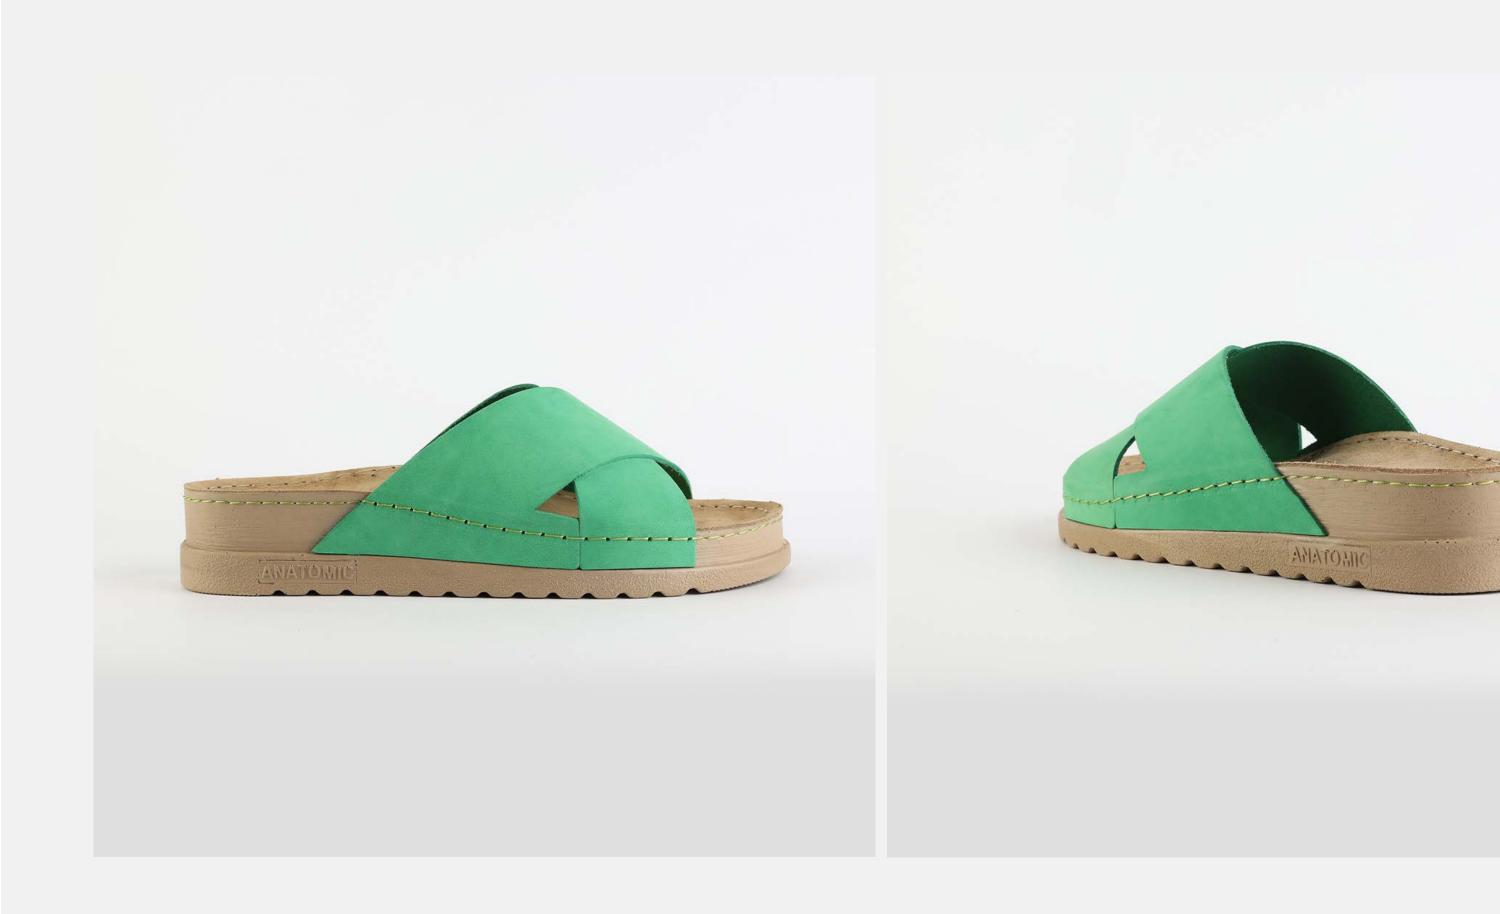

# RUBIK LOO3 GREEN

Durable, steady and ready to travel any road. Maverick are made for those who never quit. Designed to give you the balanced feeling of coexistence between nature and spiritual self. Nallan gives you the life choices you didn't know you were looking for.

| UPPER      | Leather           |
|------------|-------------------|
|            |                   |
| LINING     | Leather           |
|            |                   |
| SOLE       | PU (Polyurethane) |
|            |                   |
| ACCESORIES | Buckle            |
|            |                   |
| HEEL TYPE  | Anatomic          |

External harmony, superior balance and two-way reflection. Nallan Anatomic gives you a feeling, sensation and special experience to those who will use Nallan.