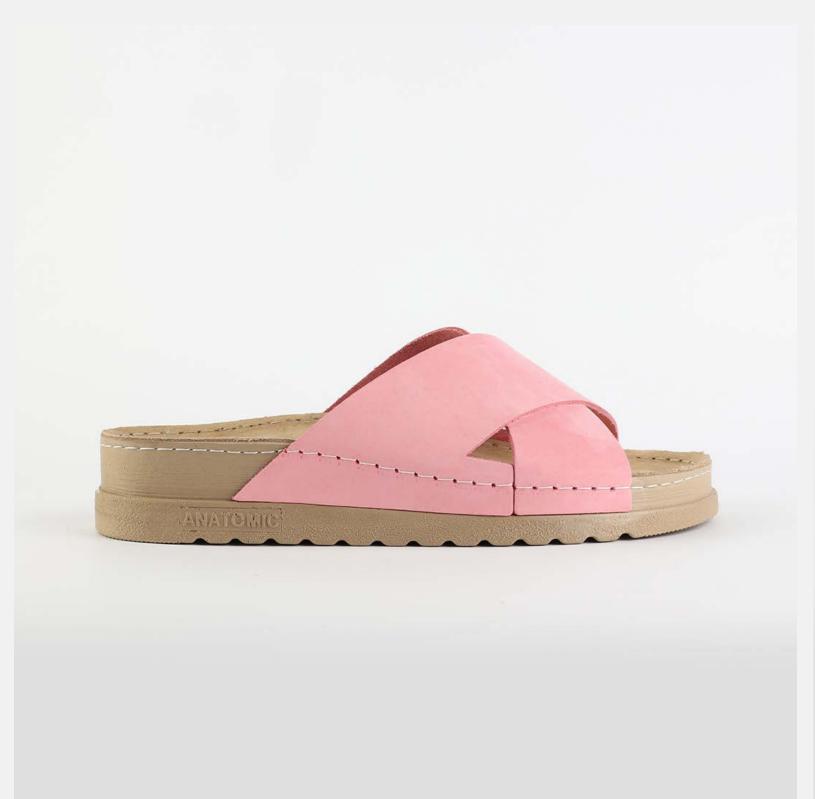

# Zoe Collection by Nallan Authentic

Zoe is carefully designed to lighten womens everyday life.

It is a unique model dedicated to women who want to bring out the best of the day. Get yourself a ZOE, get yourself anywhere in the world.

# ZOE LOO3 AZURE BLUE

Zoe is carefully designed to lighten womens everyday life.

It is a unique model dedicated to women who want to bring out the best of the day. Get yourself a ZOE, get yourself anywhere in the world.