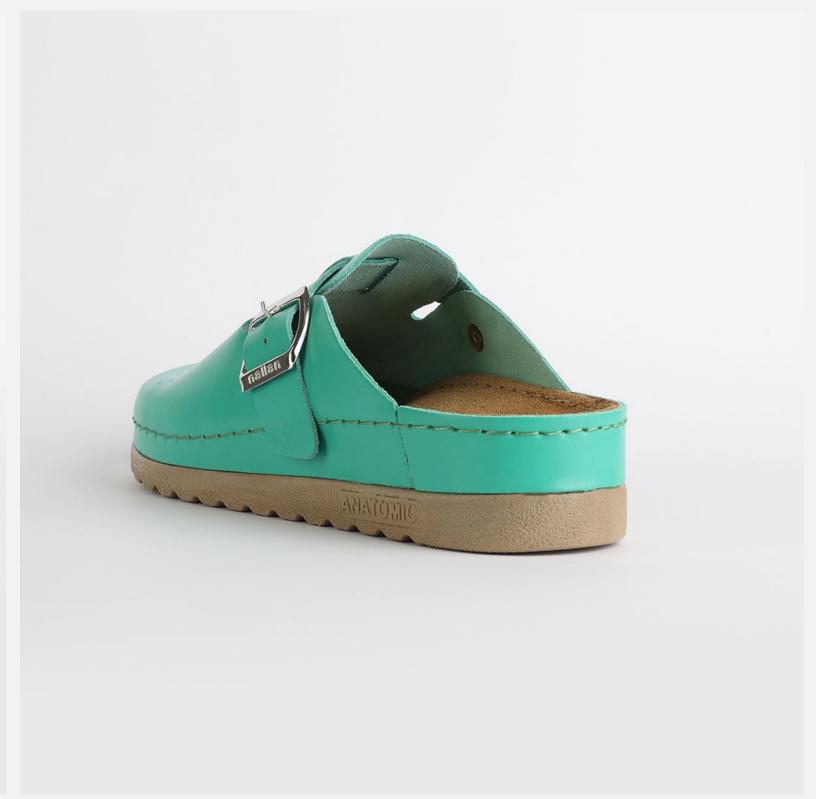

# RUBIK LOO3 GREEN

Durable, steady and ready to travel any road. Maverick are made for those who never quit. Designed to give you the balanced feeling of coexistence between nature and spiritual self. Nallan gives you the life choices you didn't know you were looking for.

| UPPER      | Leather           |
|------------|-------------------|
|            |                   |
| LINING     | Leather           |
|            |                   |
| SOLE       | PU (Polyurethane) |
|            |                   |
| ACCESORIES | Buckle            |
|            |                   |
| HEEL TYPE  | Anatomic          |

External harmony, superior balance and two-way reflection. Nallan Anatomic gives you a feeling, sensation and special experience to those who will use Nallan.