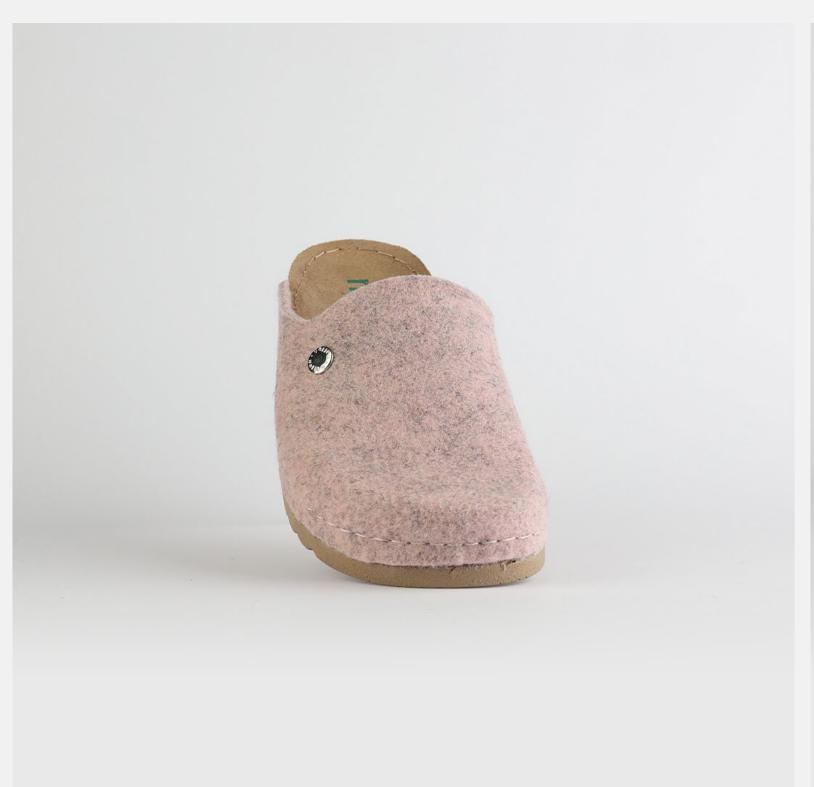

# ZOE LOO3 PASTEL PINK

Zoe is carefully designed to lighten womens everyday life.

It is a unique model dedicated to women who want to bring out the best of the day. Get yourself a ZOE, get yourself anywhere in the world.

| UPPER     | Leather           |
|-----------|-------------------|
|           |                   |
| LINING    | Leather           |
|           |                   |
| SOLE      | PU (Polyurethane) |
|           |                   |
| HEEL TYPE | Anatomic          |
| SOLE      | PU (Polyurethane) |