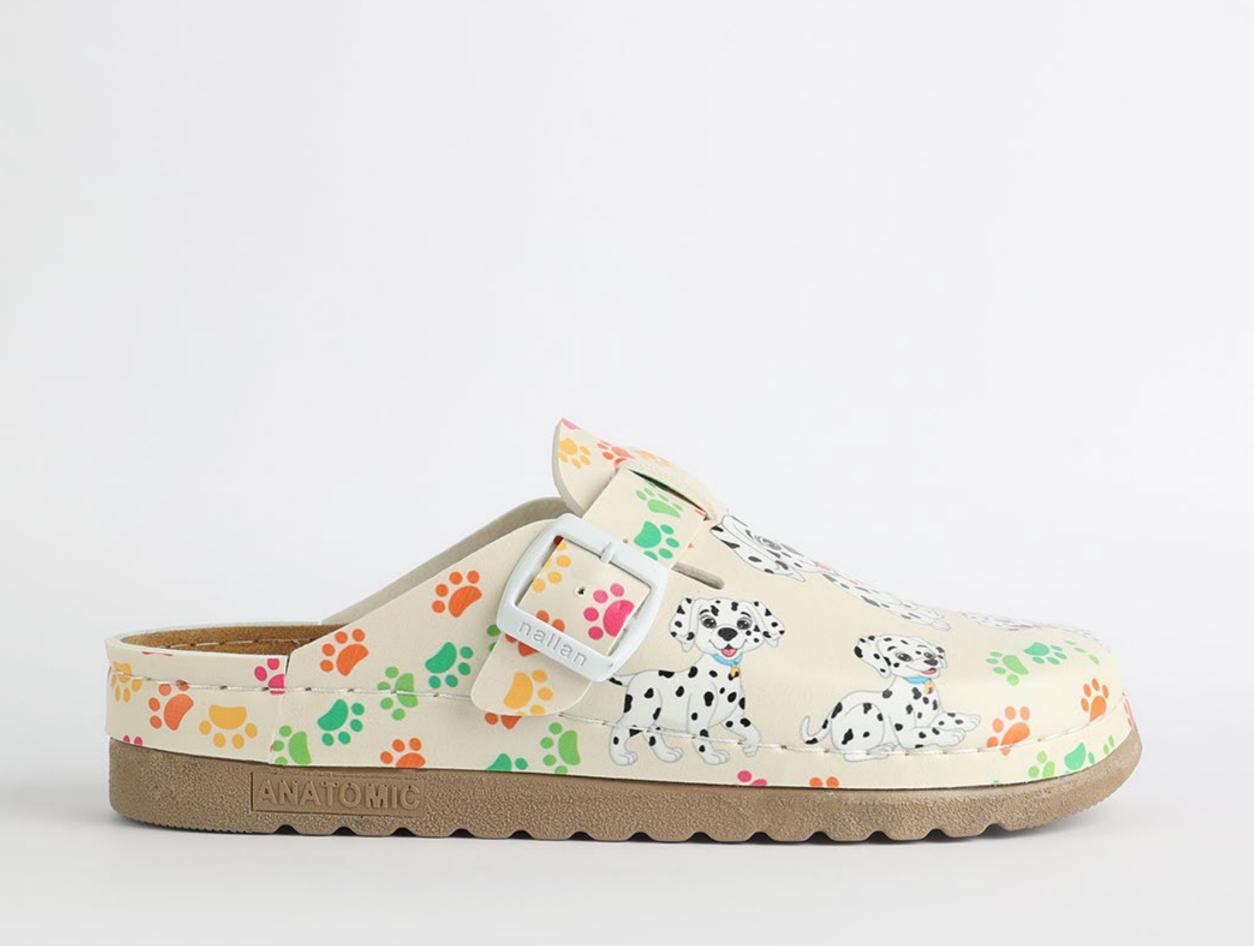

# Artsy Collection by Nallan Authentic

Slowly walking through the hall of fame with that glorious smile on your face, powerful steps ahead and a sharp direction towards your wildest dreams.

Gracefully towards the proper steps.

## L003ART34

Slowly walking through the hall of fame with that glorious smile on your face, powerful steps ahead and a sharp direction towards your wildest dreams.

Gracefully towards the proper steps.