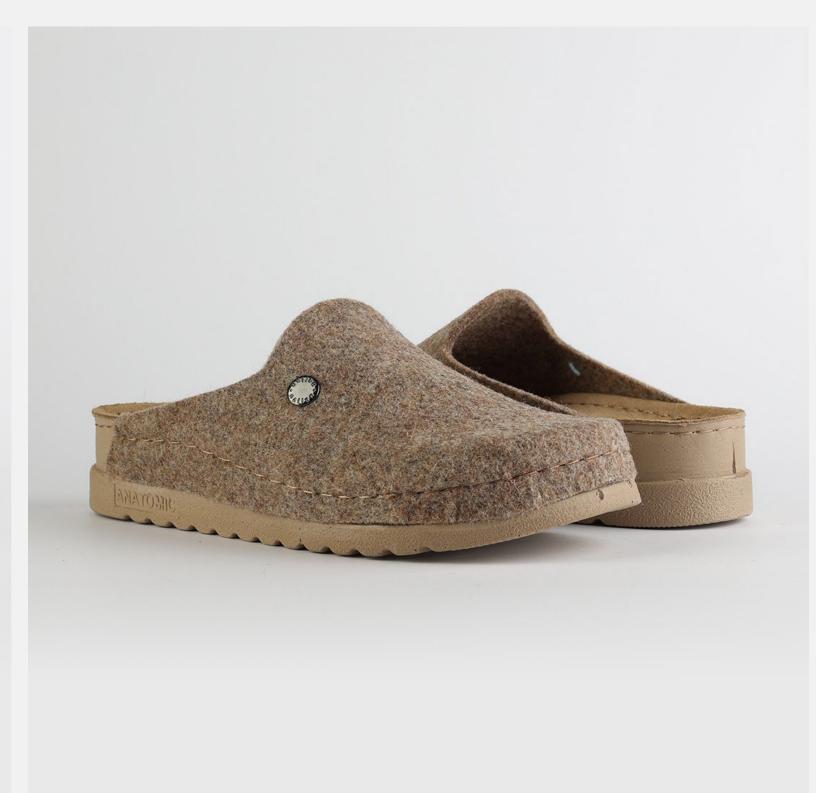

# Rubik Collection by Nallan Authentic

Durable, steady and ready to travel any road. Maverick are made for those who never quit.

Designed to give you the balanced feeling of coexistence between nature and spiritual self. Nallan gives you the life choices you didn't know you were looking for.

# RUBIK LOO3 BEIGE

Durable, steady and ready to travel any road. Maverick are made for those who never quit. Designed to give you the balanced feeling of coexistence between nature and spiritual self. Nallan gives you the life choices you didn't know you were looking for.