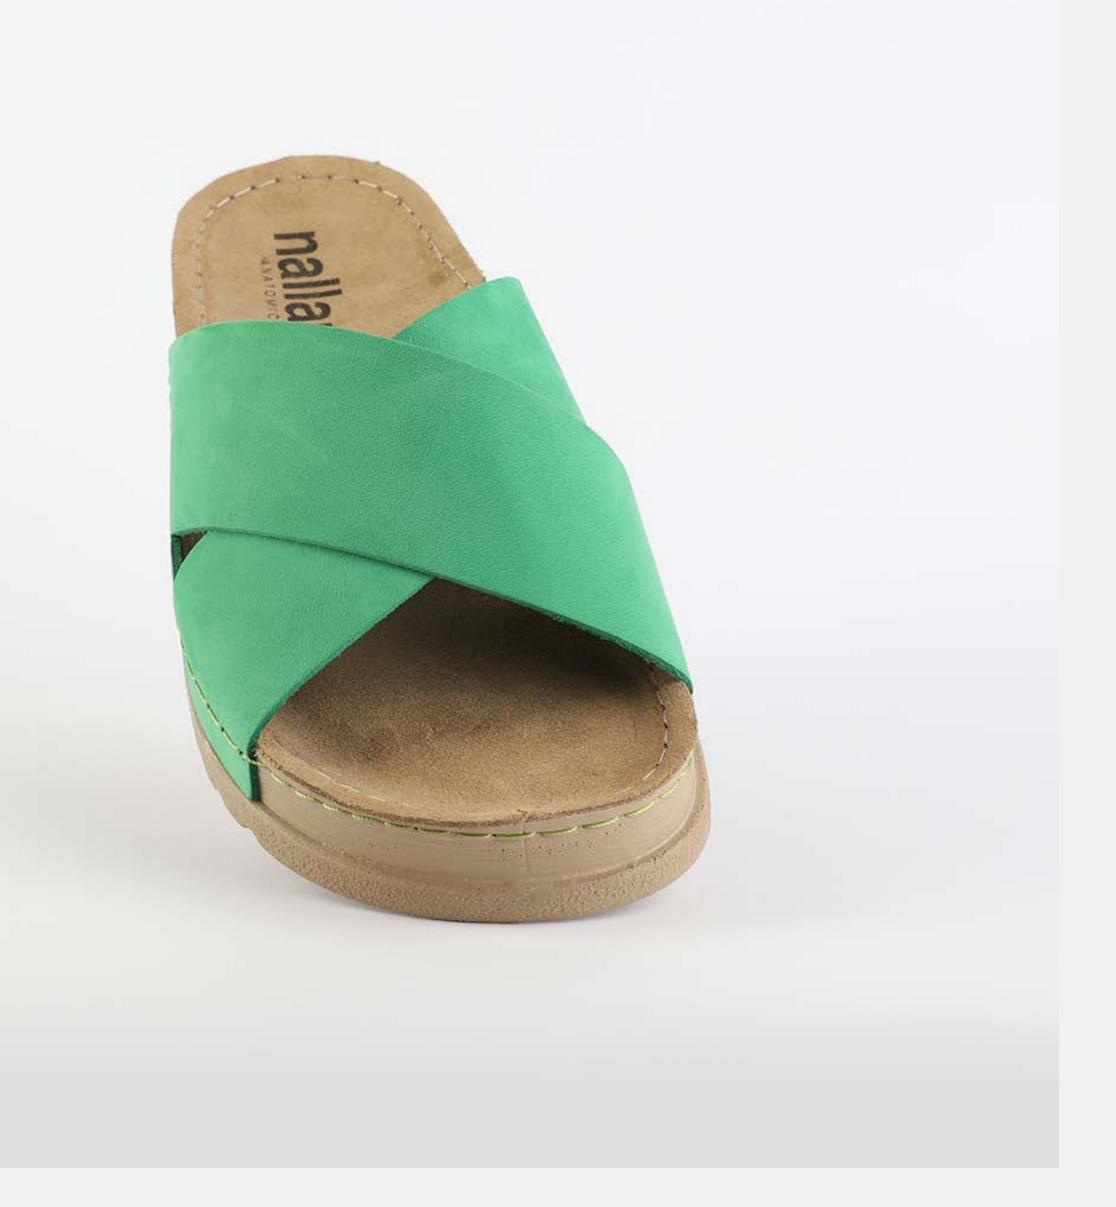

# RUBIK LOO3 GREEN

Durable, steady and ready to travel any road. Maverick are made for those who never quit. Designed to give you the balanced feeling of coexistence between nature and spiritual self. Nallan gives you the life choices you didn't know you were looking for.

| UPPER      | Leather           |
|------------|-------------------|
|            |                   |
| LINING     | Leather           |
|            |                   |
| SOLE       | PU (Polyurethane) |
|            |                   |
| ACCESORIES | Buckle            |
|            |                   |
| HEEL TYPE  | Anatomic          |