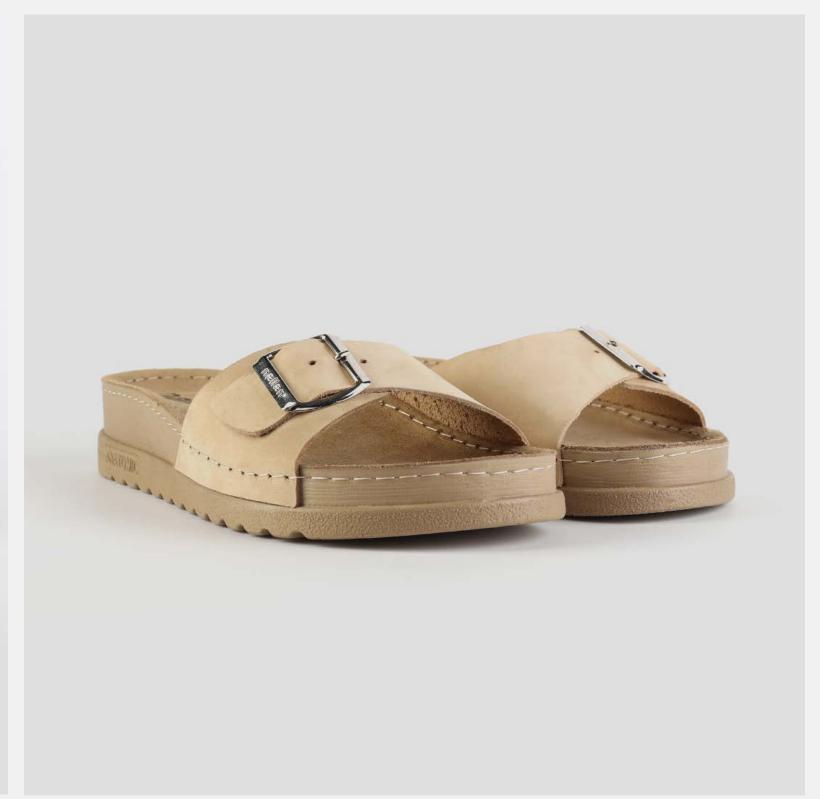

# Rubik Collection by Nallan Authentic

Durable, steady and ready to travel any road. Maverick are made for those who never quit.

Designed to give you the balanced feeling of coexistence between nature and spiritual self. Nallan gives you the life choices you didn't know you were looking for.

# RUBIK LOO3 BEIGE

Durable, steady and ready to travel any road. Maverick are made for those who never quit. Designed to give you the balanced feeling of coexistence between nature and spiritual self. Nallan gives you the life choices you didn't know you were looking for.

| UPPER      | Leather           |
|------------|-------------------|
|            |                   |
| LINING     | Leather           |
|            |                   |
| SOLE       | PU (Polyurethane) |
|            |                   |
| ACCESORIES | Buckle            |
|            |                   |
| HEEL TYPE  | Anatomic          |
|            |                   |