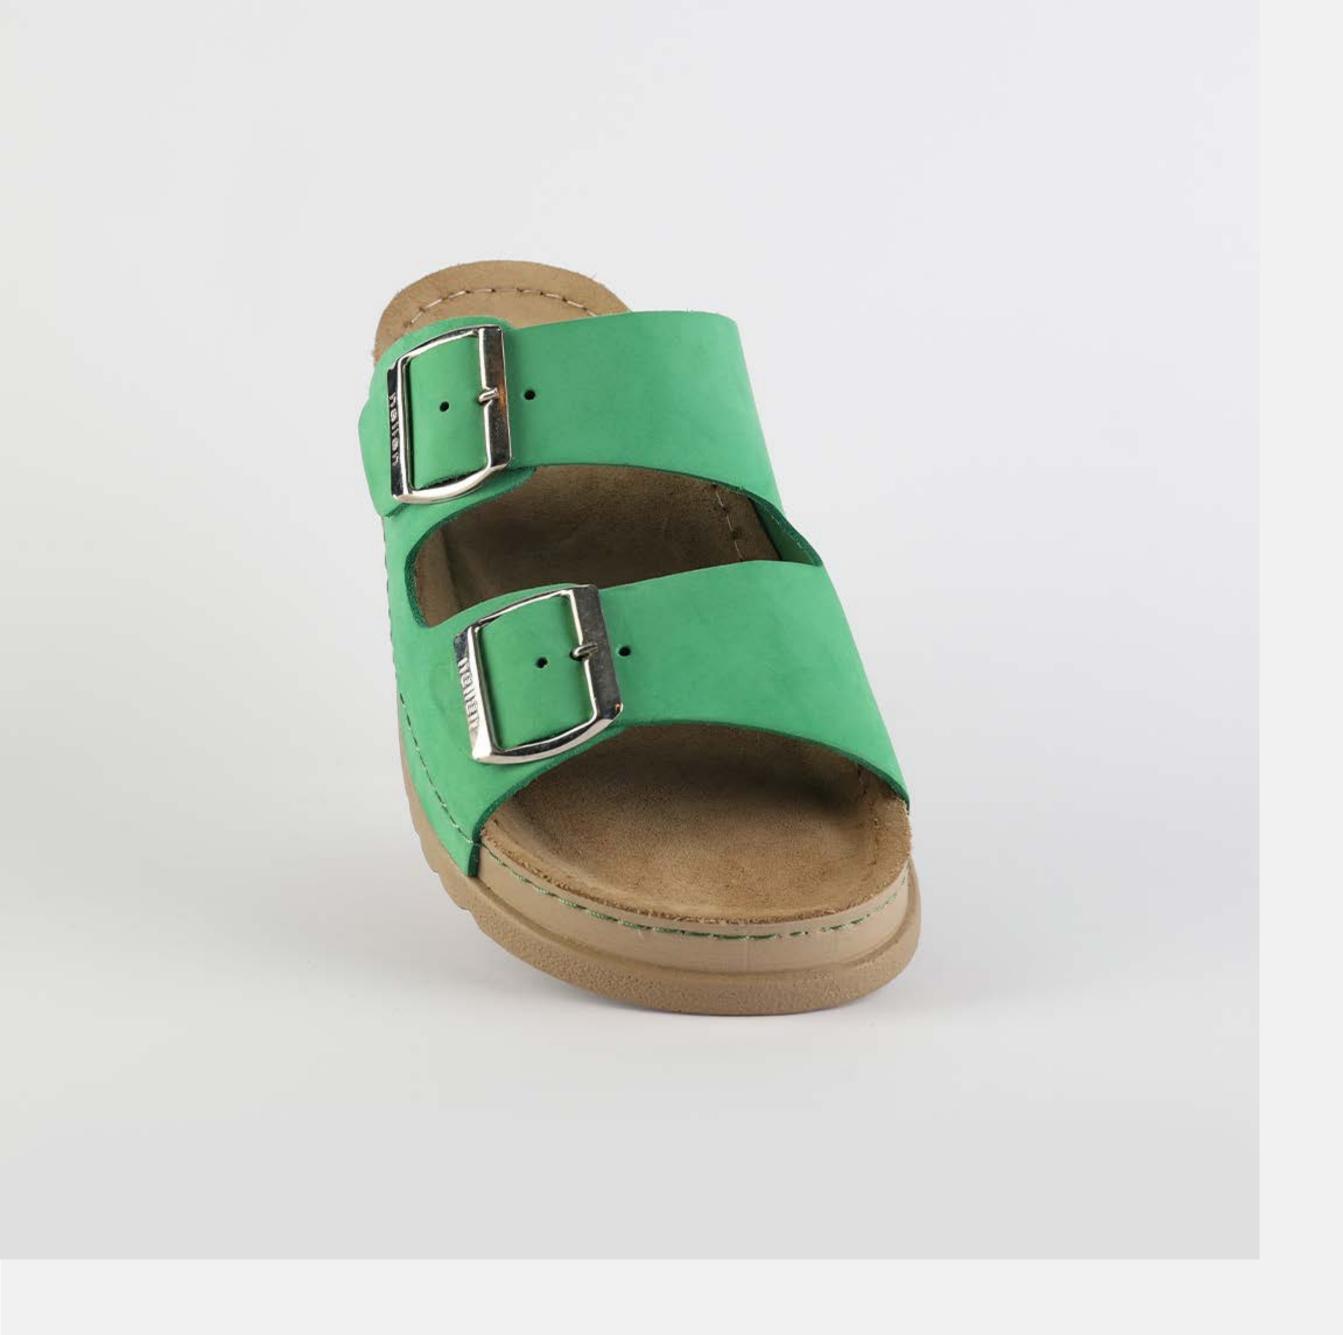

# RUBIK LOO3 GREEN

Durable, steady and ready to travel any road. Maverick are made for those who never quit. Designed to give you the balanced feeling of coexistence between nature and spiritual self. Nallan gives you the life choices you didn't know you were looking for.

| UPPER      | Leather           |
|------------|-------------------|
|            |                   |
| LINING     | Leather           |
|            |                   |
| SOLE       | PU (Polyurethane) |
|            |                   |
| ACCESORIES | Buckle            |
|            |                   |
| HEEL TYPE  | Anatomic          |