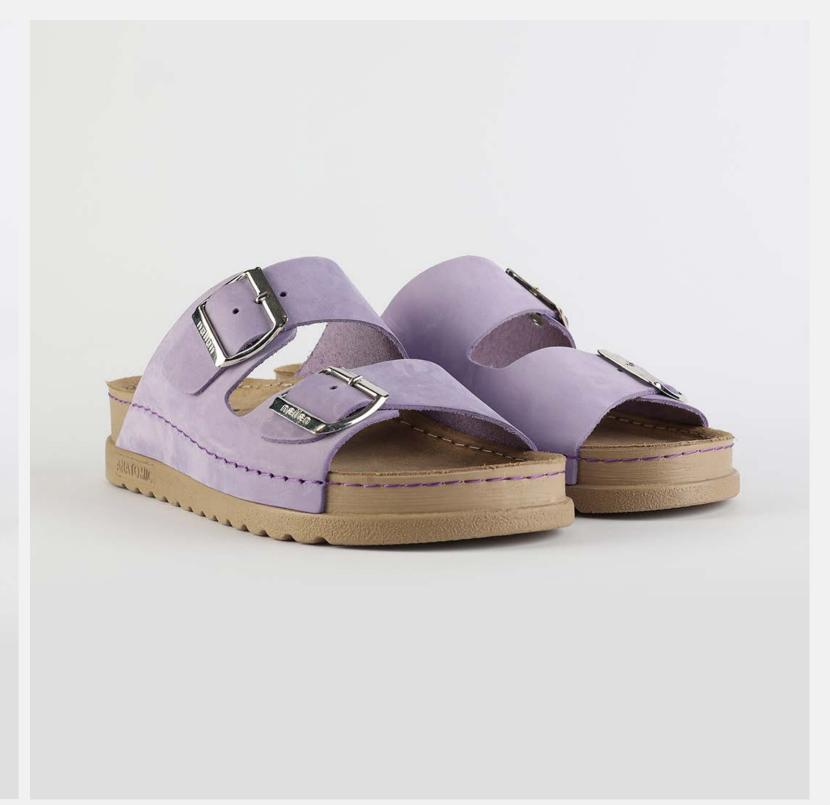

# RUBIK LOO3 LILAC

Durable, steady and ready to travel any road. Maverick are made for those who never quit. Designed to give you the balanced feeling of coexistence between nature and spiritual self. Nallan gives you the life choices you didn't know you were looking for.

| UPPER      | Leather           |
|------------|-------------------|
|            |                   |
| LINING     | Leather           |
|            |                   |
| SOLE       | PU (Polyurethane) |
| ACCESORIES | Buckle            |
| HEEL TYPE  | Anatomic          |

External harmony, superior balance and two-way reflection. Nallan Anatomic gives you a feeling, sensation and special experience to those who will use Nallan.