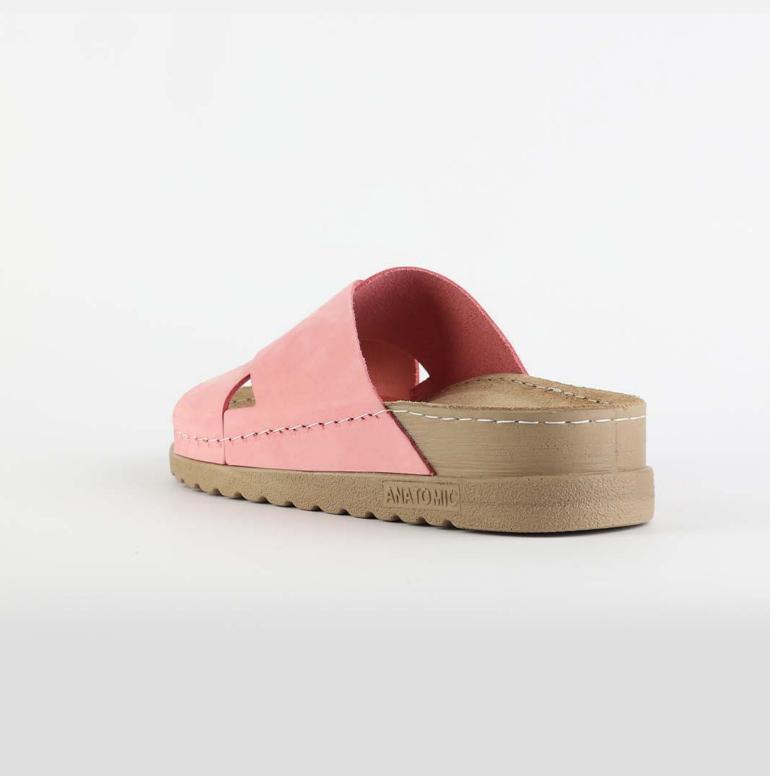

# Zoe Collection by Nallan Authentic

Zoe is carefully designed to lighten womens everyday life.

It is a unique model dedicated to women who want to bring out the best of the day. Get yourself a ZOE, get yourself anywhere in the world.

# ZOE LOO3 AZURE BLUE

Zoe is carefully designed to lighten womens everyday life.

It is a unique model dedicated to women who want to bring out the best of the day. Get yourself a ZOE, get yourself anywhere in the world.