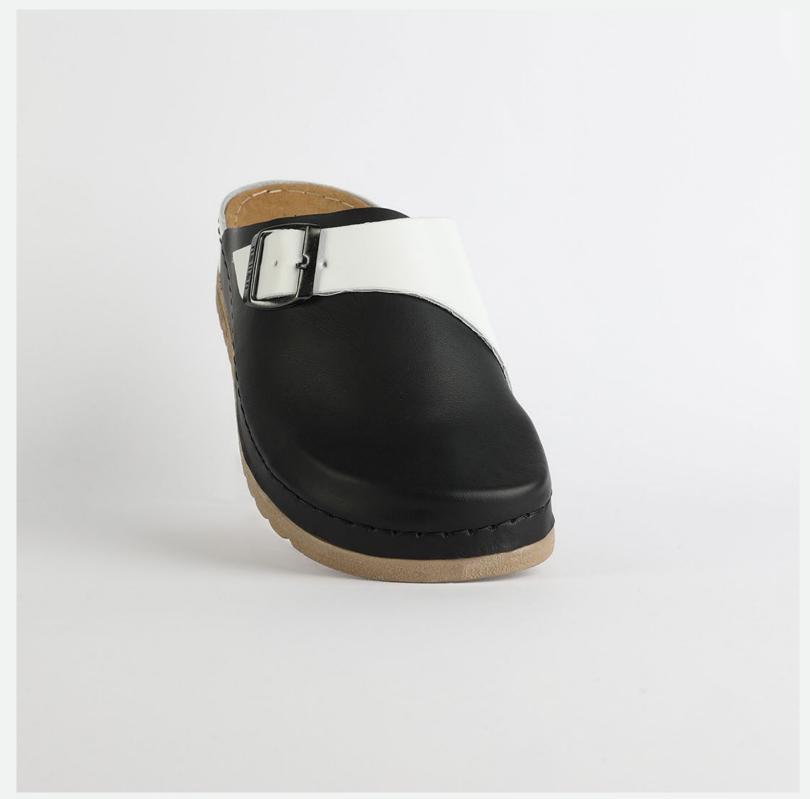

# RUBIK LOO3 BLACK

Durable, steady and ready to travel any road. Maverick are made for those who never quit. Designed to give you the balanced feeling of coexistence between nature and spiritual self. Nallan gives you the life choices you didn't know you were looking for.

| UPPER      | Leather           |
|------------|-------------------|
|            |                   |
| LINING     | Leather           |
|            |                   |
| SOLE       | PU (Polyurethane) |
|            |                   |
| ACCESORIES | Buckle            |
|            |                   |
| HEEL TYPE  | Anatomic          |
|            |                   |

External harmony, superior balance and two-way reflection. Nallan Anatomic gives you a feeling, sensation and special experience to those who will use Nallan.