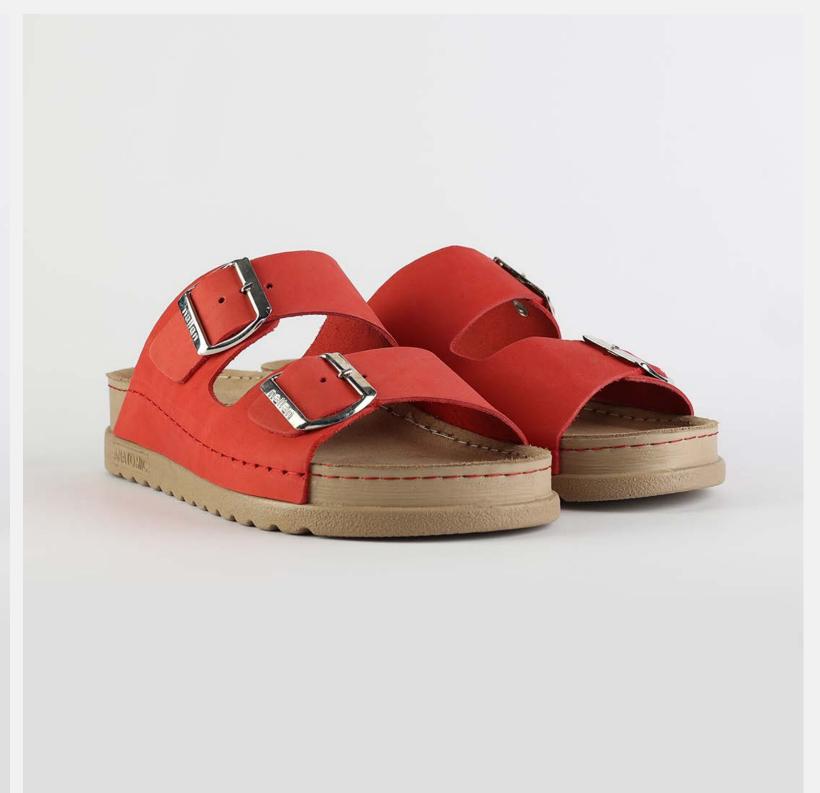

# Rubik Collection by Nallan Authentic

Durable, steady and ready to travel any road. Maverick are made for those who never quit.

Designed to give you the balanced feeling of coexistence between nature and spiritual self. Nallan gives you the life choices you didn't know you were looking for.

# RUBIK LOO3 BEIGE

Durable, steady and ready to travel any road. Maverick are made for those who never quit. Designed to give you the balanced feeling of coexistence between nature and spiritual self. Nallan gives you the life choices you didn't know you were looking for.

| UPPER      | Leather           |
|------------|-------------------|
|            |                   |
| LINING     | Leather           |
|            |                   |
| SOLE       | PU (Polyurethane) |
|            |                   |
| ACCESORIES | Buckle            |
|            |                   |
| HEEL TYPE  | Anatomic          |
|            |                   |