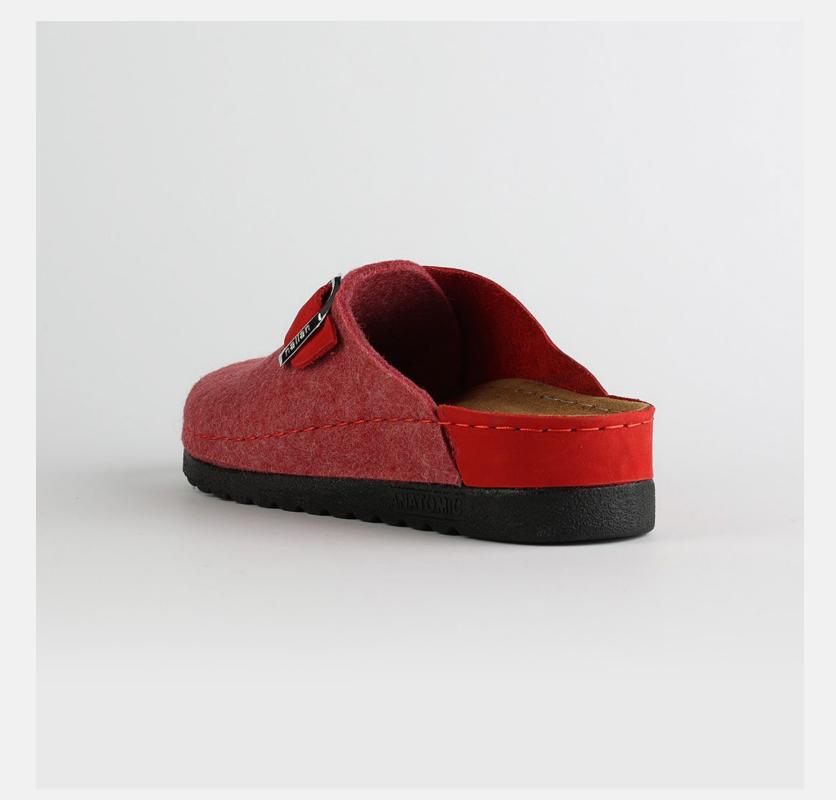

# RUBIK LOO3 RED

Durable, steady and ready to travel any road. Maverick are made for those who never quit. Designed to give you the balanced feeling of coexistence between nature and spiritual self. Nallan gives you the life choices you didn't know you were looking for.

| UPPER      | Leather           |
|------------|-------------------|
|            |                   |
| LINING     | Leather           |
|            |                   |
| SOLE       | PU (Polyurethane) |
|            |                   |
| ACCESORIES | Buckle            |
|            |                   |
| HEEL TYPE  | Anatomic          |
|            |                   |

External harmony, superior balance and two-way reflection. Nallan Anatomic gives you a feeling, sensation and special experience to those who will use Nallan.