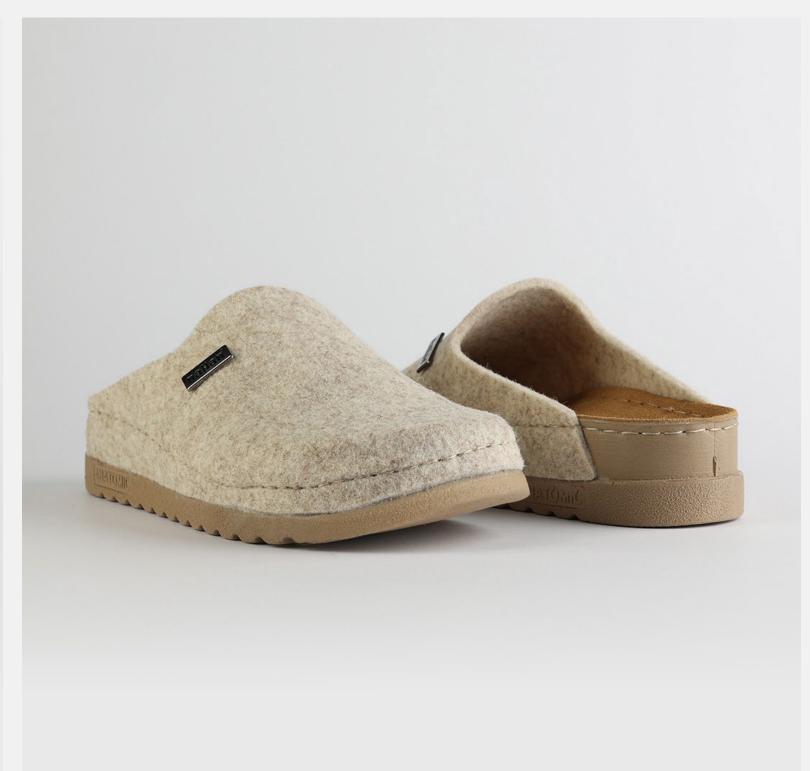

# Rubik Collection by Nallan Authentic

Durable, steady and ready to travel any road. Maverick are made for those who never quit.

Designed to give you the balanced feeling of coexistence between nature and spiritual self. Nallan gives you the life choices you didn't know you were looking for.

# RUBIK LOO3 BEIGE

Durable, steady and ready to travel any road. Maverick are made for those who never quit. Designed to give you the balanced feeling of coexistence between nature and spiritual self. Nallan gives you the life choices you didn't know you were looking for.