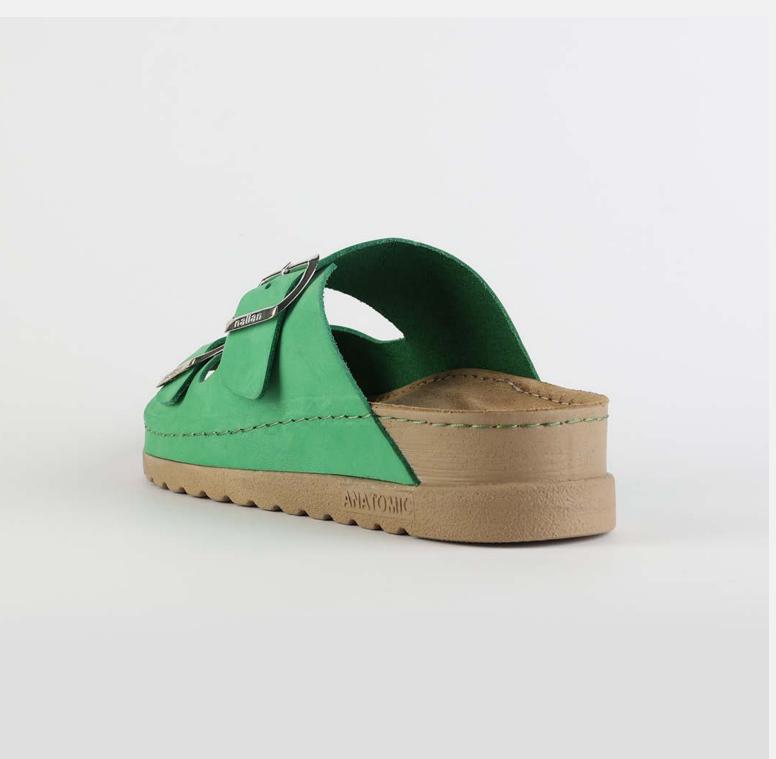

# RUBIK LOO3 GREEN

Durable, steady and ready to travel any road. Maverick are made for those who never quit. Designed to give you the balanced feeling of coexistence between nature and spiritual self. Nallan gives you the life choices you didn't know you were looking for.

| UPPER      | Leather           |
|------------|-------------------|
|            |                   |
| LINING     | Leather           |
|            |                   |
| SOLE       | PU (Polyurethane) |
|            |                   |
| ACCESORIES | Buckle            |
|            |                   |
| HEEL TYPE  | Anatomic          |

External harmony, superior balance and two-way reflection. Nallan Anatomic gives you a feeling, sensation and special experience to those who will use Nallan.