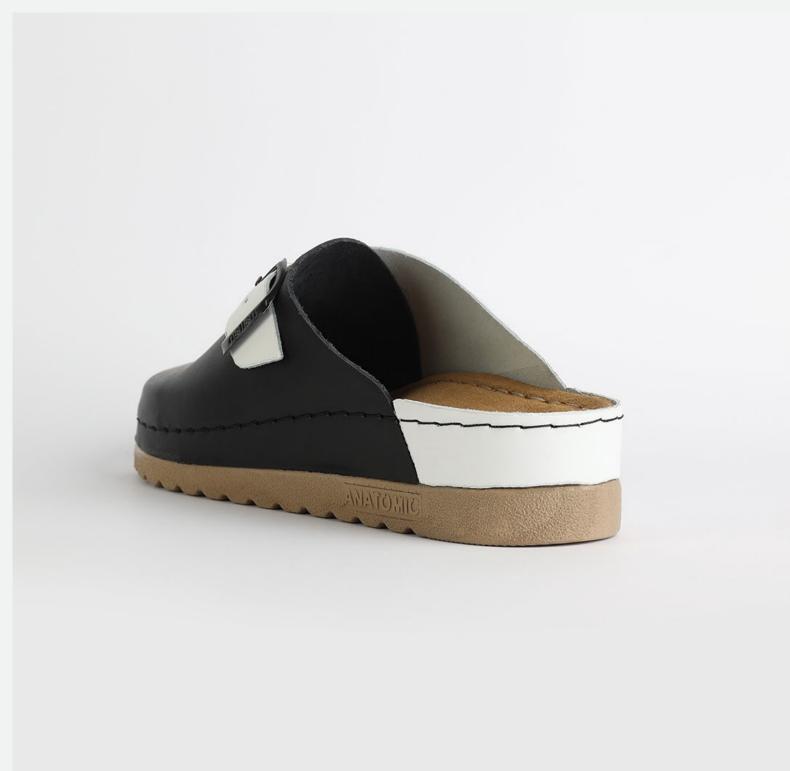

# RUBIK LOO3 BLACK

Durable, steady and ready to travel any road. Maverick are made for those who never quit. Designed to give you the balanced feeling of coexistence between nature and spiritual self. Nallan gives you the life choices you didn't know you were looking for.

| UPPER      | Leather           |
|------------|-------------------|
|            |                   |
| LINING     | Leather           |
|            |                   |
| SOLE       | PU (Polyurethane) |
|            |                   |
| ACCESORIES | Buckle            |
|            |                   |
| HEEL TYPE  | Anatomic          |
|            |                   |

External harmony, superior balance and two-way reflection. Nallan Anatomic gives you a feeling, sensation and special experience to those who will use Nallan.