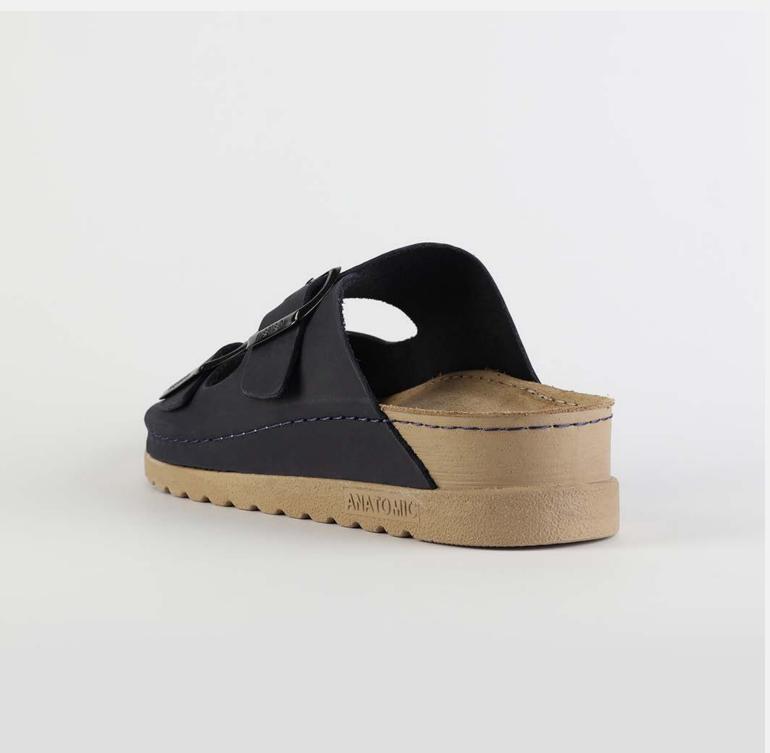

# Priam Collection by Nallan Authentic

Priam is the first choice to everyone who finds themself wandering around.

Working hard and living to the fullest, Priam gives you the comfort experience and feeling.

Nallan created Priam, as a gift for our beloved ones.

## L003DARKBLUE

Priam is the first choice to everyone who finds themself wandering around. Working hard and living to the fullest, Priam gives you the comfort experience and feeling. Nallan created Priam, as a gift for our beloved ones.

| UPPER      | Leather           |
|------------|-------------------|
|            |                   |
| LINING     | Leather           |
| SOLE       | PU (Polyurethane) |
| HEEL TYPE  | Flat Anatomic     |
| ACCESORIES | Buckle            |