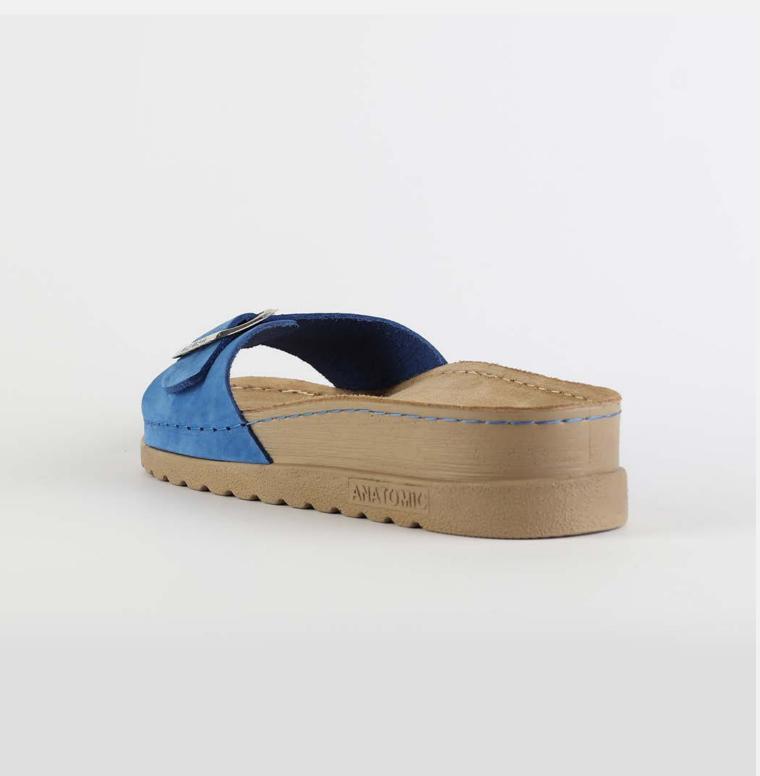

# ZOE LOO3 AZURE BLUE

Zoe is carefully designed to lighten womens everyday life.

It is a unique model dedicated to women who want to bring out the best of the day. Get yourself a ZOE, get yourself anywhere in the world.

| UPPER     | Leather           |
|-----------|-------------------|
|           |                   |
| LINING    | Leather           |
|           |                   |
| SOLE      | PU (Polyurethane) |
|           |                   |
| HEEL TYPE | Anatomic          |
| SOLE      | PU (Polyurethane) |