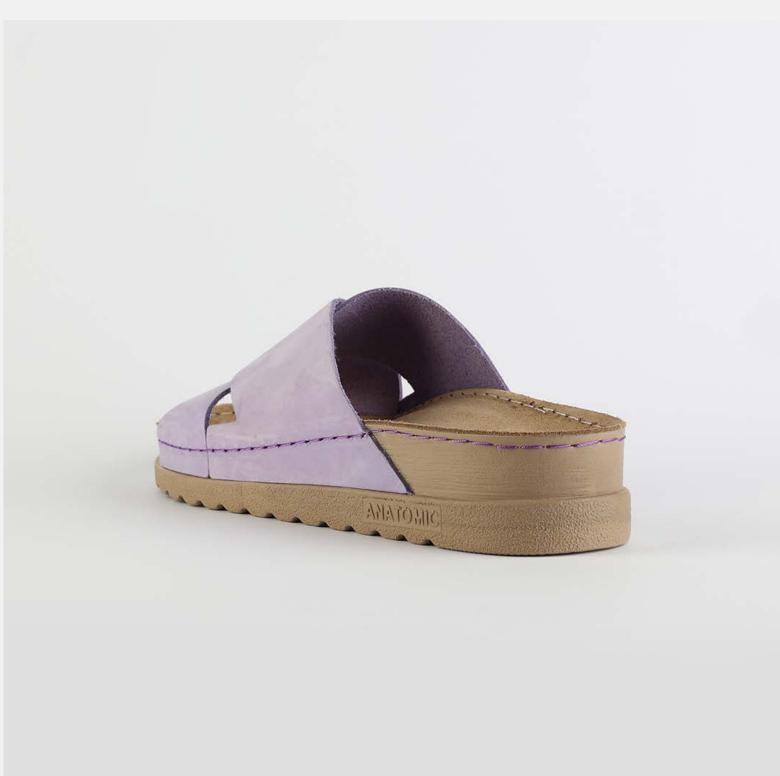

# RUBIK LOO3 LILAC

Durable, steady and ready to travel any road. Maverick are made for those who never quit. Designed to give you the balanced feeling of coexistence between nature and spiritual self. Nallan gives you the life choices you didn't know you were looking for.

| UPPER      | Leather           |
|------------|-------------------|
|            |                   |
| LINING     | Leather           |
|            |                   |
| SOLE       | PU (Polyurethane) |
| ACCESORIES | Buckle            |
| HEEL TYPE  | Anatomic          |

External harmony, superior balance and two-way reflection. Nallan Anatomic gives you a feeling, sensation and special experience to those who will use Nallan.