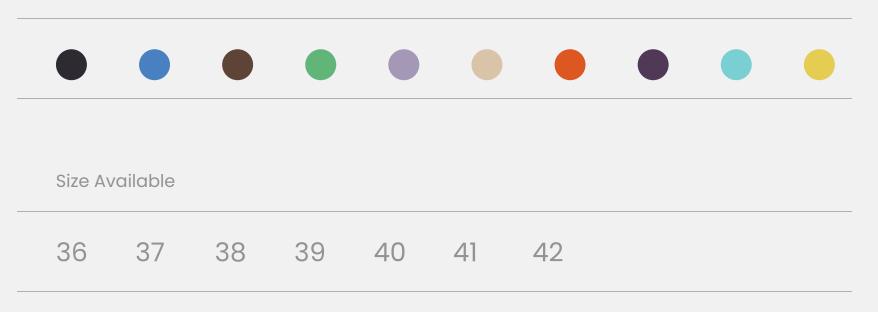

|         | •        |    |    | •  |    |    | • |  |  |
|---------|----------|----|----|----|----|----|---|--|--|
| Size Av | /ailable |    |    |    |    |    |   |  |  |
| 36      | 37       | 38 | 39 | 40 | 41 | 42 |   |  |  |

|         | •        |    |    | •  |    |    |  |  |
|---------|----------|----|----|----|----|----|--|--|
| Size Av | vailable |    |    |    |    |    |  |  |
| 36      | 37       | 38 | 39 | 40 | 41 | 42 |  |  |