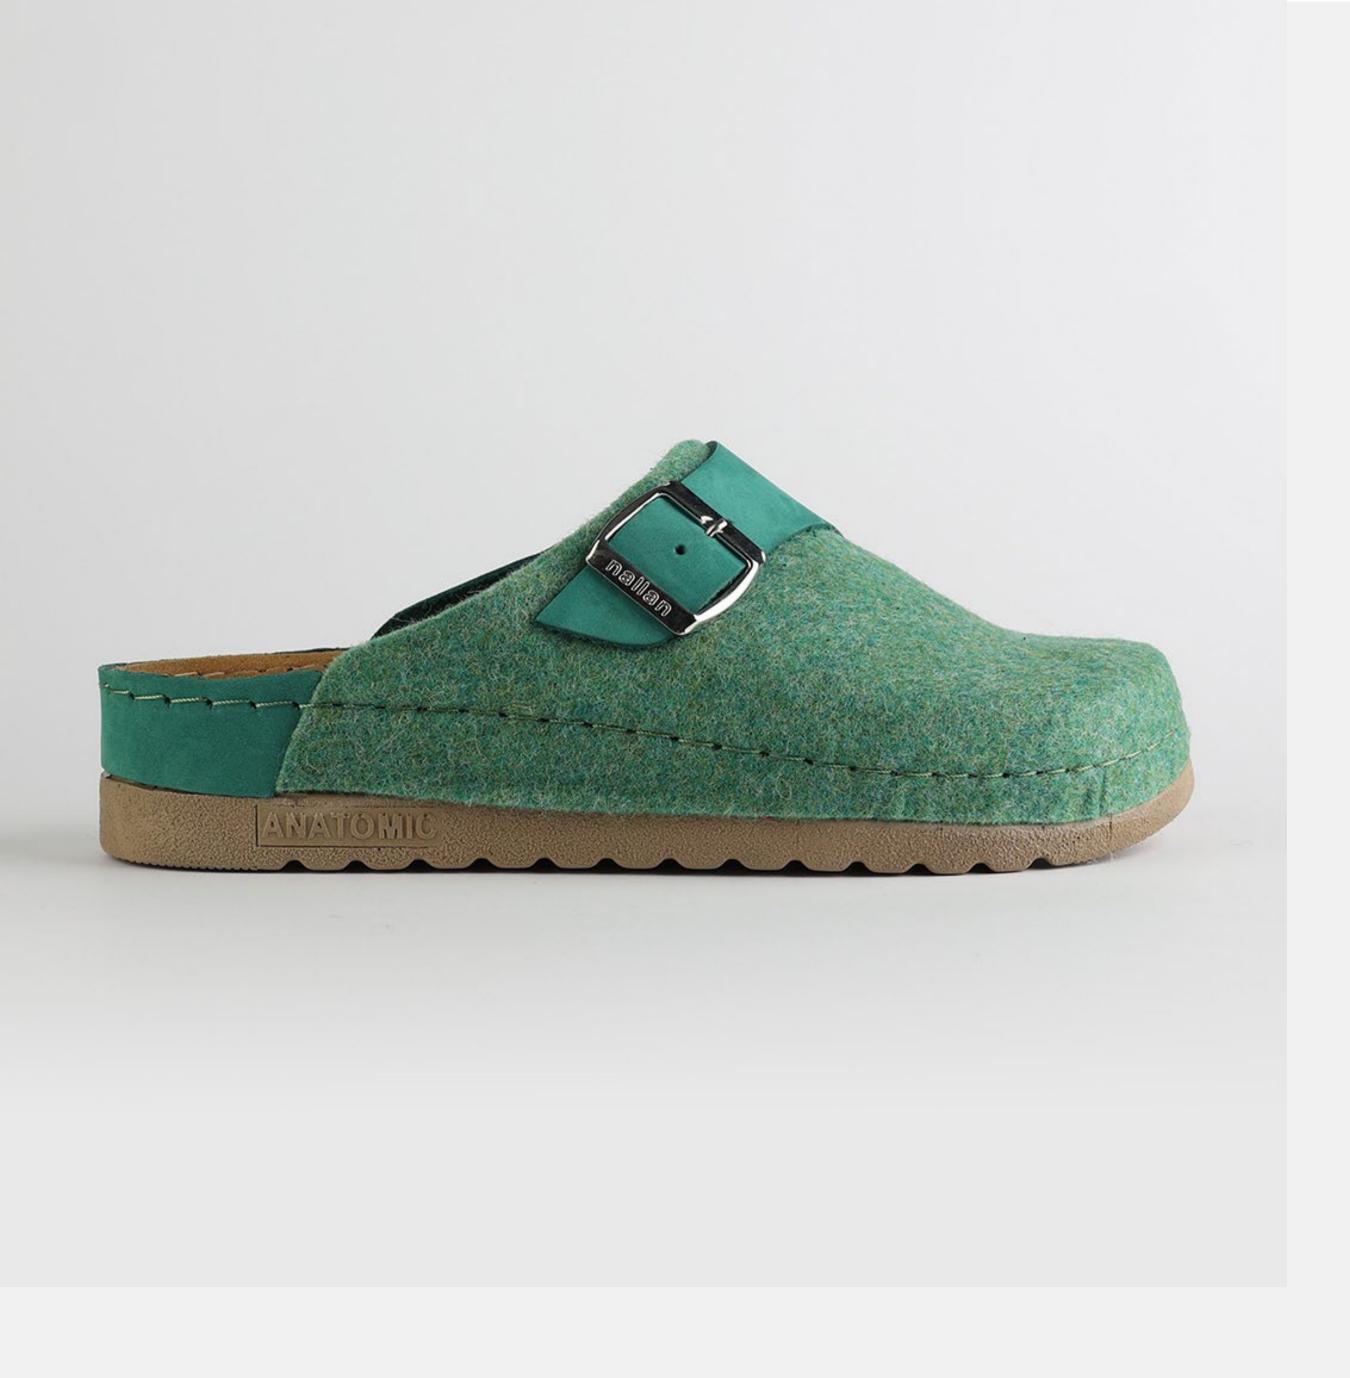

# RUBIK LOO3 GREEN

Durable, steady and ready to travel any road. Maverick are made for those who never quit. Designed to give you the balanced feeling of coexistence between nature and spiritual self. Nallan gives you the life choices you didn't know you were looking for.

| UPPER      | Leather           |
|------------|-------------------|
|            |                   |
| LINING     | Leather           |
|            |                   |
| SOLE       | PU (Polyurethane) |
|            |                   |
| ACCESORIES | Buckle            |
|            |                   |
| HEEL TYPE  | Anatomic          |

External harmony, superior balance and two-way reflection. Nallan Anatomic gives you a feeling, sensation and special experience to those who will use Nallan.