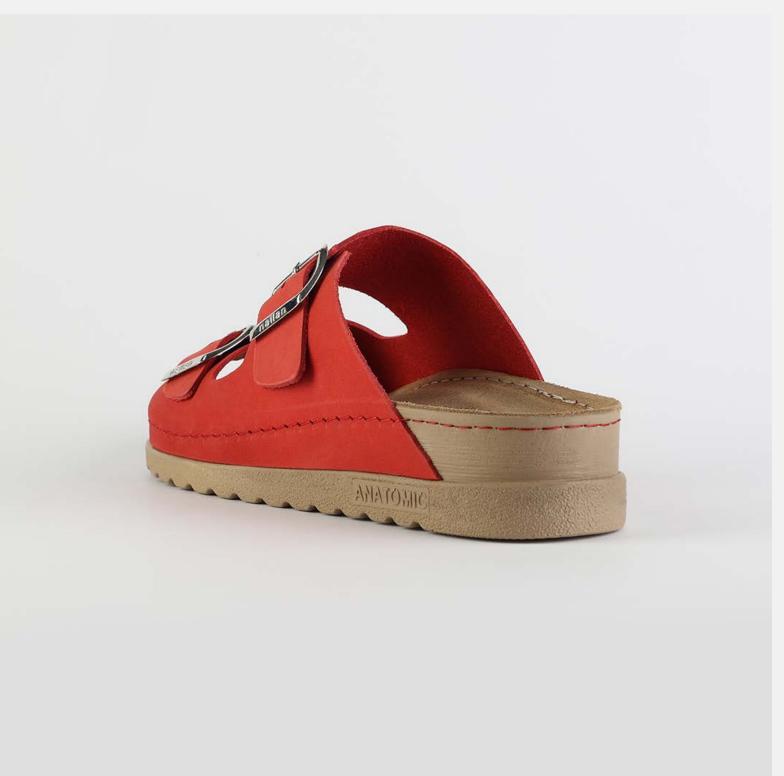

# RUBIK LOO3 RED

Durable, steady and ready to travel any road. Maverick are made for those who never quit. Designed to give you the balanced feeling of coexistence between nature and spiritual self. Nallan gives you the life choices you didn't know you were looking for.

| UPPER      | Leather           |
|------------|-------------------|
|            |                   |
| LINING     | Leather           |
|            |                   |
| SOLE       | PU (Polyurethane) |
|            |                   |
| ACCESORIES | Buckle            |
|            |                   |
| HEEL TYPE  | Anatomic          |
|            |                   |

External harmony, superior balance and two-way reflection. Nallan Anatomic gives you a feeling, sensation and special experience to those who will use Nallan.