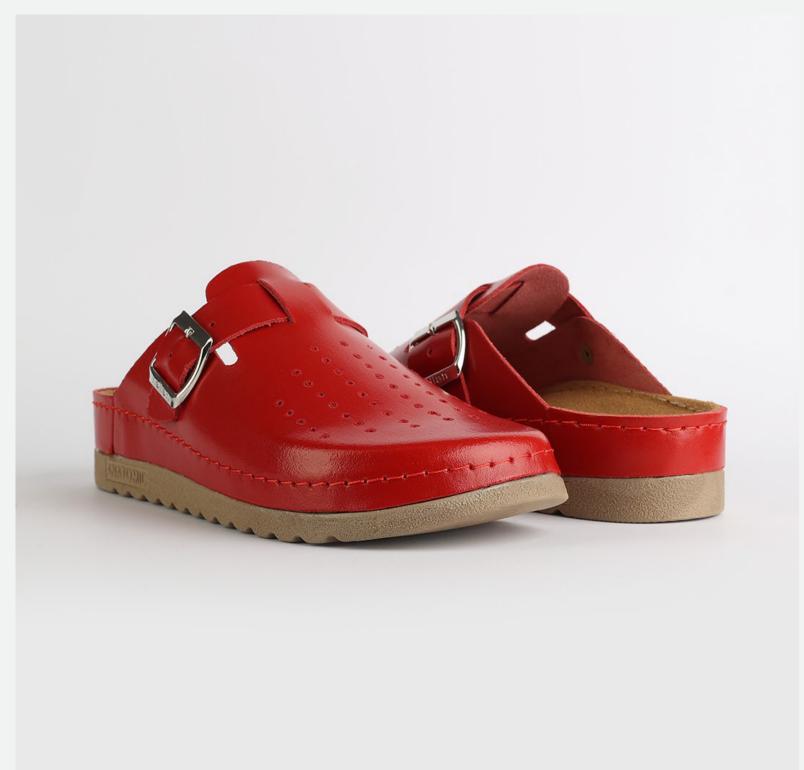

# RUBIK LOO3 RED

Durable, steady and ready to travel any road. Maverick are made for those who never quit. Designed to give you the balanced feeling of coexistence between nature and spiritual self. Nallan gives you the life choices you didn't know you were looking for.