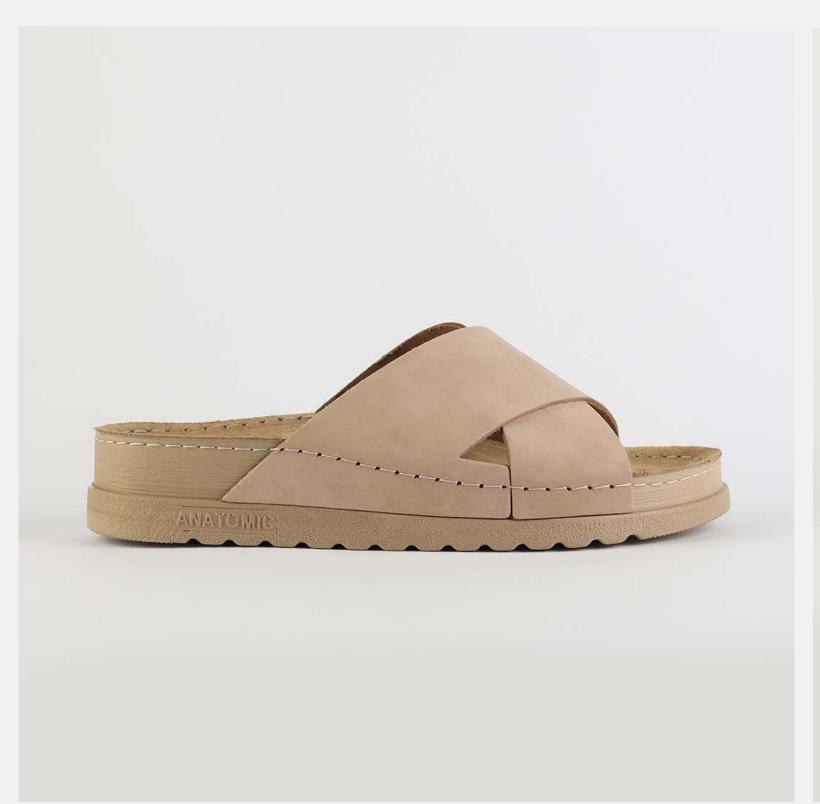

# RUBIK LOO3 BEIGE

Durable, steady and ready to travel any road. Maverick are made for those who never quit. Designed to give you the balanced feeling of coexistence between nature and spiritual self. Nallan gives you the life choices you didn't know you were looking for.

| UPPER      | Leather           |
|------------|-------------------|
|            |                   |
| LINING     | Leather           |
|            |                   |
| SOLE       | PU (Polyurethane) |
|            |                   |
| ACCESORIES | Buckle            |
|            |                   |
| HEEL TYPE  | Anatomic          |
|            |                   |