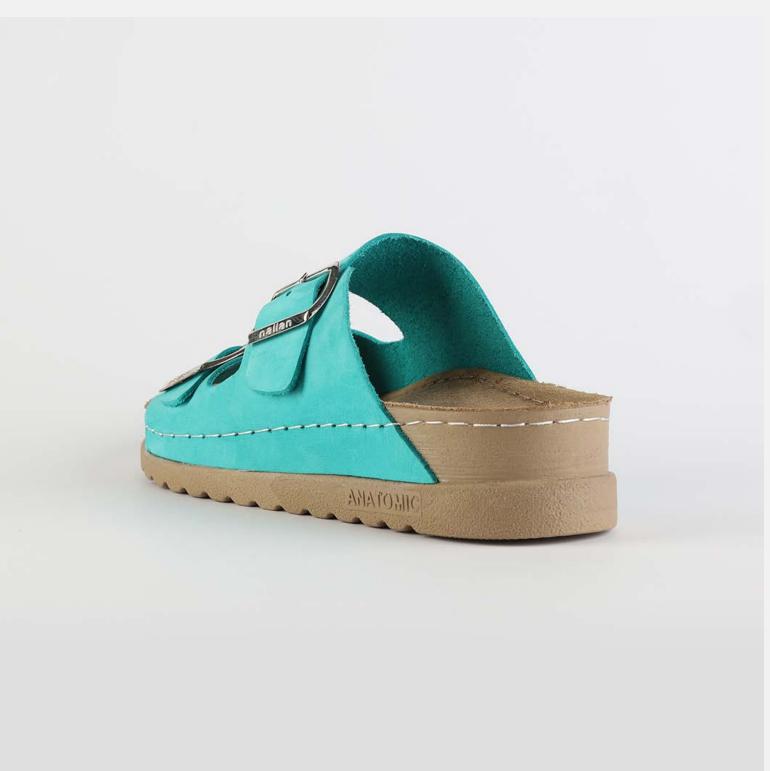

# RUBIK L003 TURQUOISE

Durable, steady and ready to travel any road. Maverick are made for those who never quit. Designed to give you the balanced feeling of coexistence between nature and spiritual self. Nallan gives you the life choices you didn't know you were looking for.

| UPPER      | Leather           |
|------------|-------------------|
|            |                   |
| LINING     | Leather           |
| SOLE       | PU (Polyurethane) |
| ACCESORIES | Buckle            |
| HEEL TYPE  | Anatomic          |

External harmony, superior balance and two-way reflection. Nallan Anatomic gives you a feeling, sensation and special experience to those who will use Nallan.