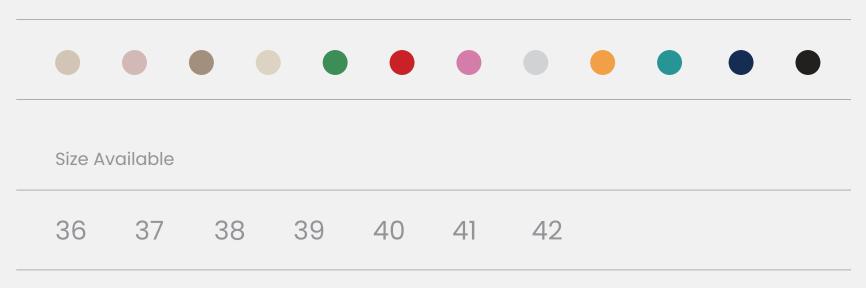

|         | •        |    |    | •  |    |    | • |  |  |
|---------|----------|----|----|----|----|----|---|--|--|
| Size Av | /ailable |    |    |    |    |    |   |  |  |
| 36      | 37       | 38 | 39 | 40 | 41 | 42 |   |  |  |