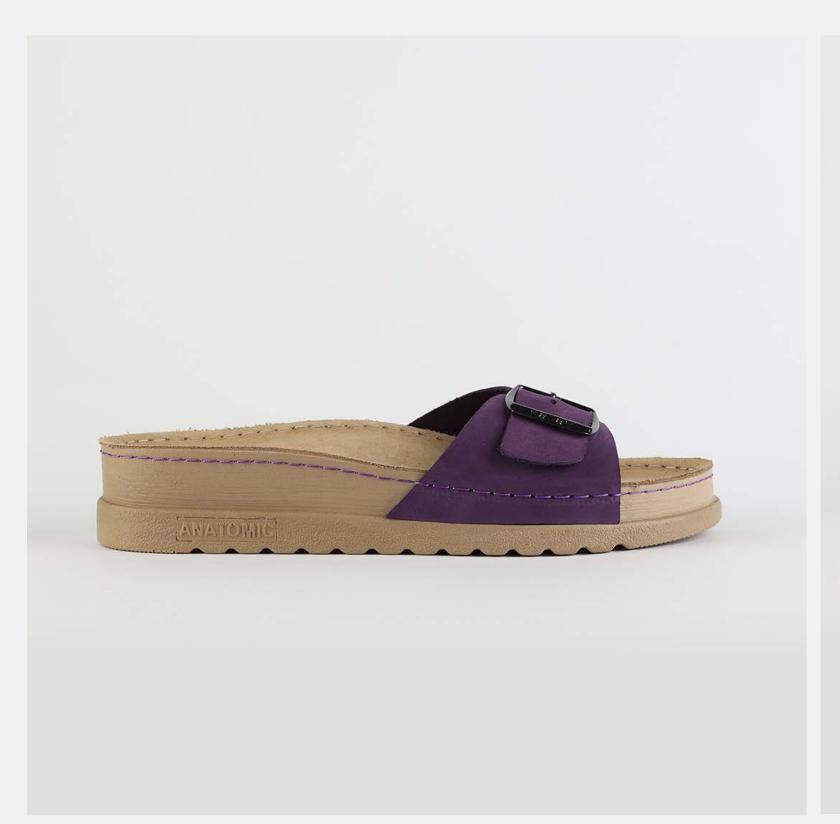

## LURA LOO3 PURPLE

Her majesty, coming all way long to give you the cutest look of them all. Work, road, home or out and about, here's the solution to every outfit. Made made for moms, daughters, friends and everyone who speaks fashion and life.

| UPPER      | Leather           |
|------------|-------------------|
|            |                   |
| LINING     | Leather           |
|            |                   |
| SOLE       | PU (Polyurethane) |
|            |                   |
| ACCESORIES | Buckle            |
|            |                   |
| HEEL TYPE  | Anatomic          |
|            |                   |