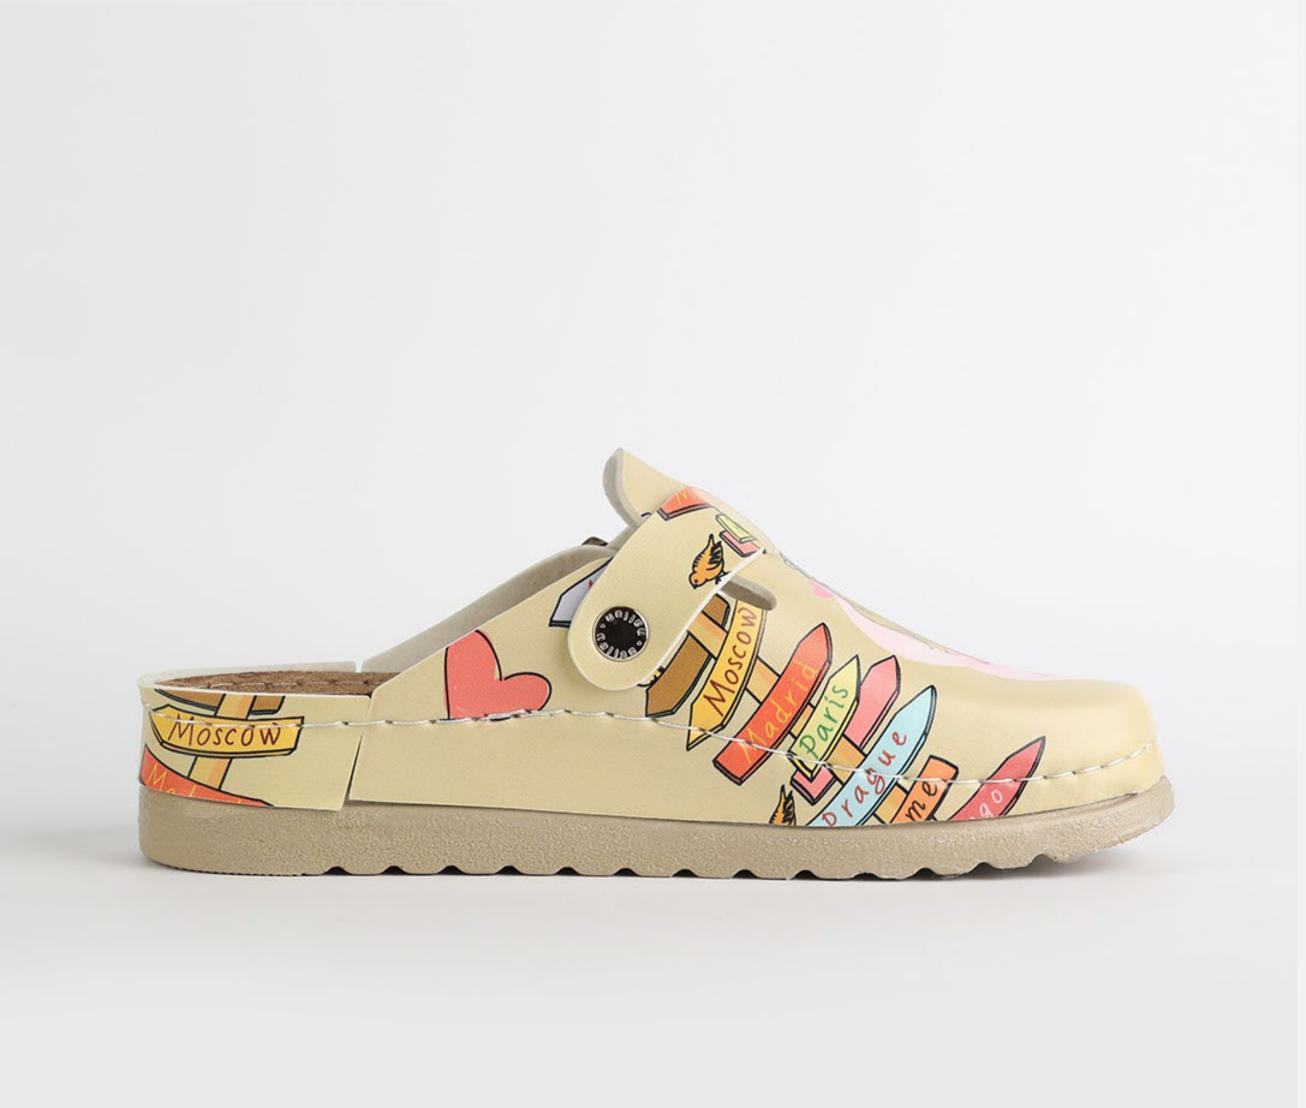

## S001A23

Slowly walking through the hall of fame with that glorious smile on your face, powerful steps ahead and a sharp direction towards your wildest dreams.

Gracefully towards the proper steps.

Size Available