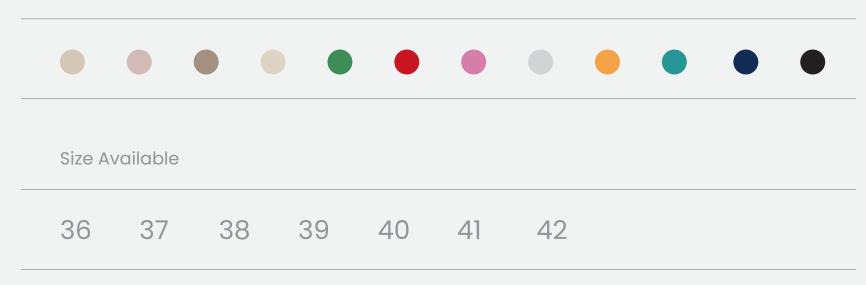

|         | •        |    |    | •  |    |    |  |  |
|---------|----------|----|----|----|----|----|--|--|
| Size Av | vailable |    |    |    |    |    |  |  |
| 36      | 37       | 38 | 39 | 40 | 41 | 42 |  |  |