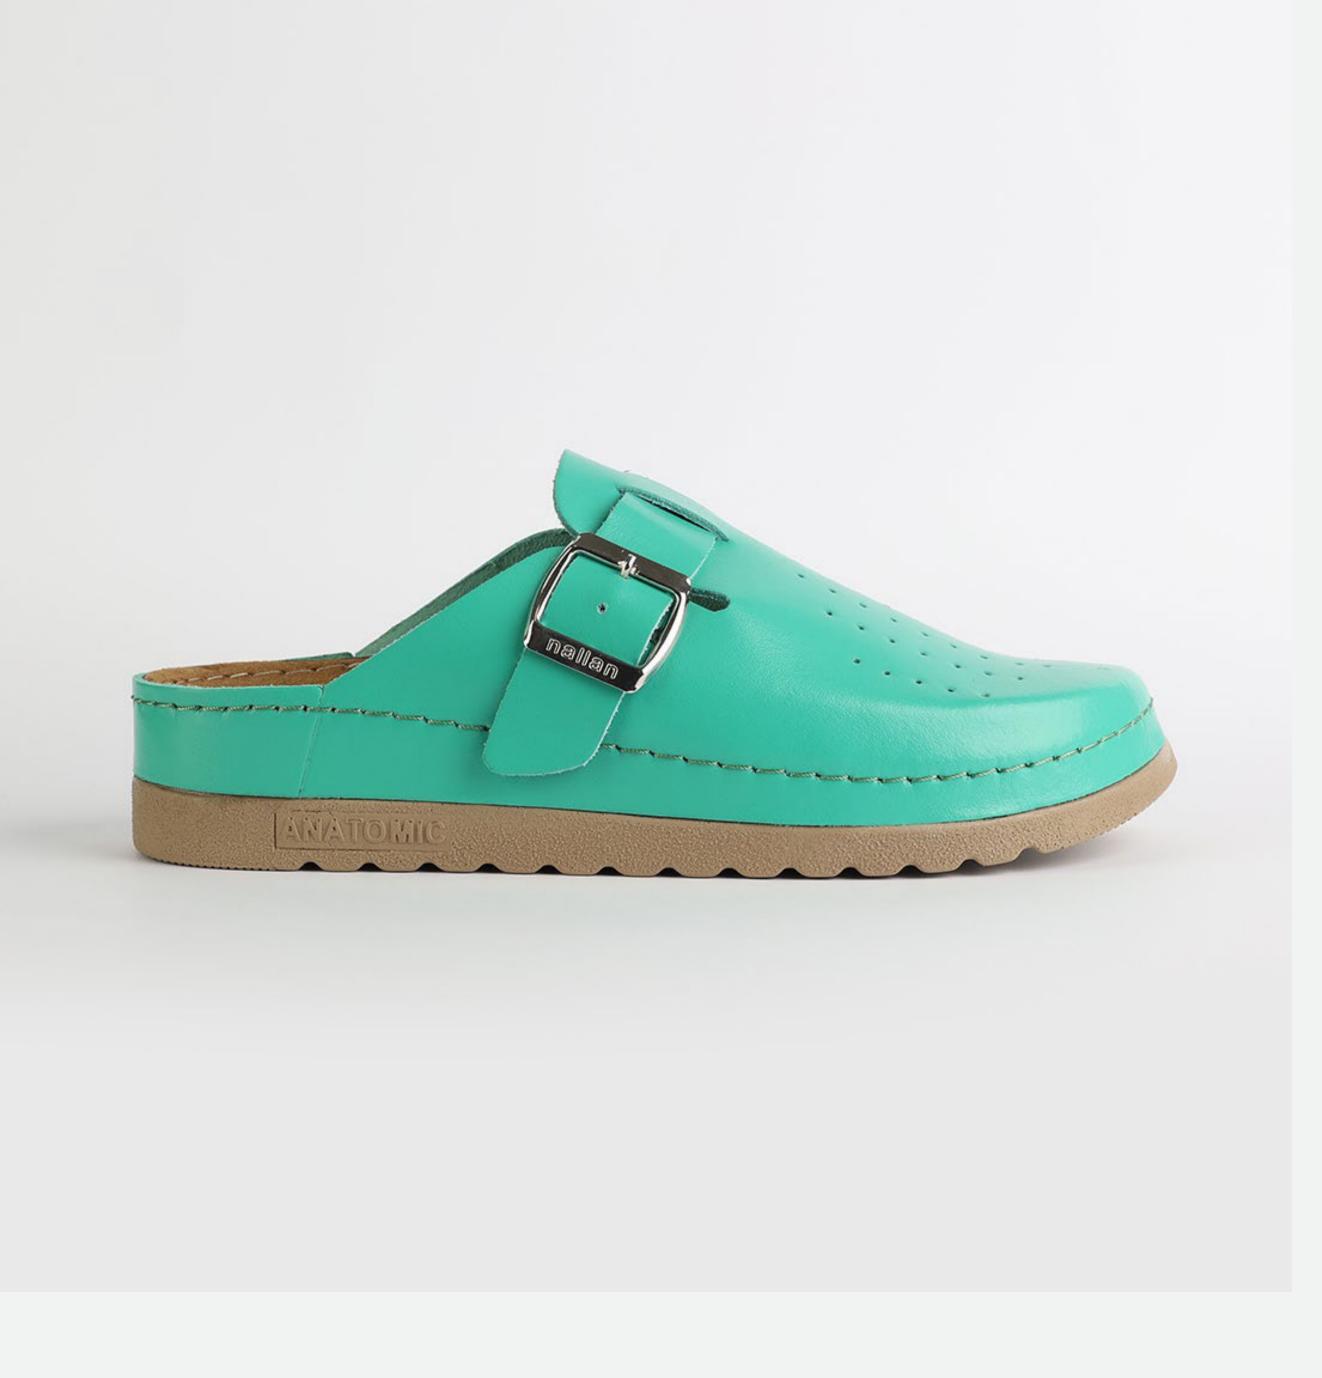

# RUBIK LOO3 GREEN

Durable, steady and ready to travel any road. Maverick are made for those who never quit. Designed to give you the balanced feeling of coexistence between nature and spiritual self. Nallan gives you the life choices you didn't know you were looking for.

# Rubik Collection by Nallan Authentic

Durable, steady and ready to travel any road. Maverick are made for those who never quit.

Designed to give you the balanced feeling of coexistence between nature and spiritual self. Nallan gives you the life choices you didn't know you were looking for.

| UPPER      | Leather           |
|------------|-------------------|
|            |                   |
| LINING     | Leather           |
|            |                   |
| SOLE       | PU (Polyurethane) |
|            |                   |
| ACCESORIES | Buckle            |
|            |                   |
| HEEL TYPE  | Anatomic          |