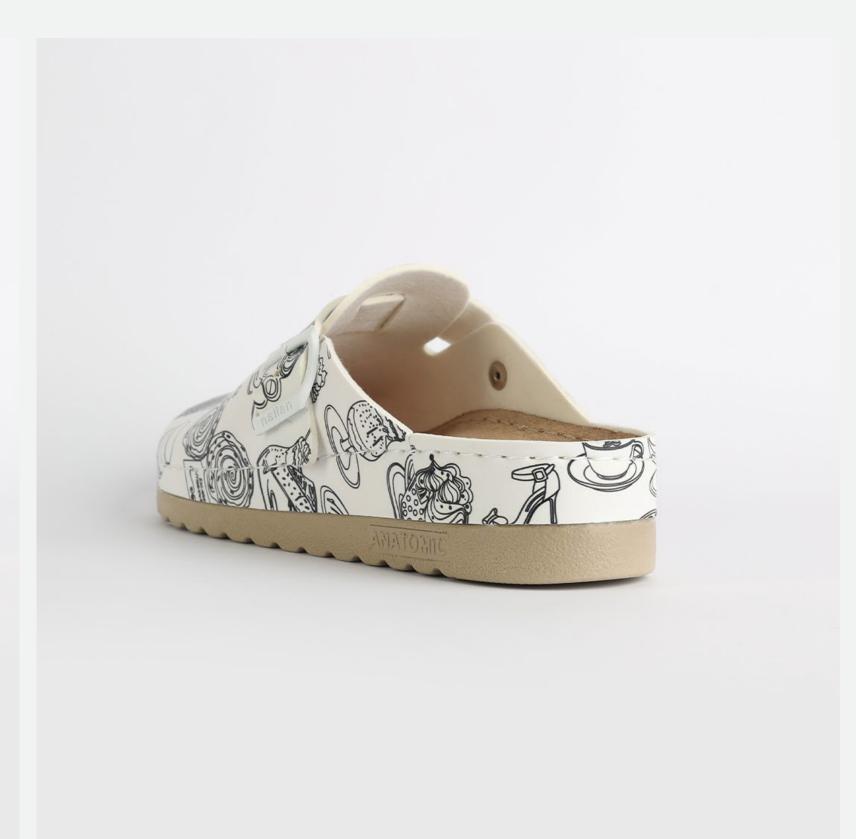

# Artsy Collection by Nallan Authentic

Slowly walking through the hall of fame with that glorious smile on your face, powerful steps ahead and a sharp direction towards your wildest dreams.

Gracefully towards the proper steps.

## L003ART34

Slowly walking through the hall of fame with that glorious smile on your face, powerful steps ahead and a sharp direction towards your wildest dreams.

Gracefully towards the proper steps.