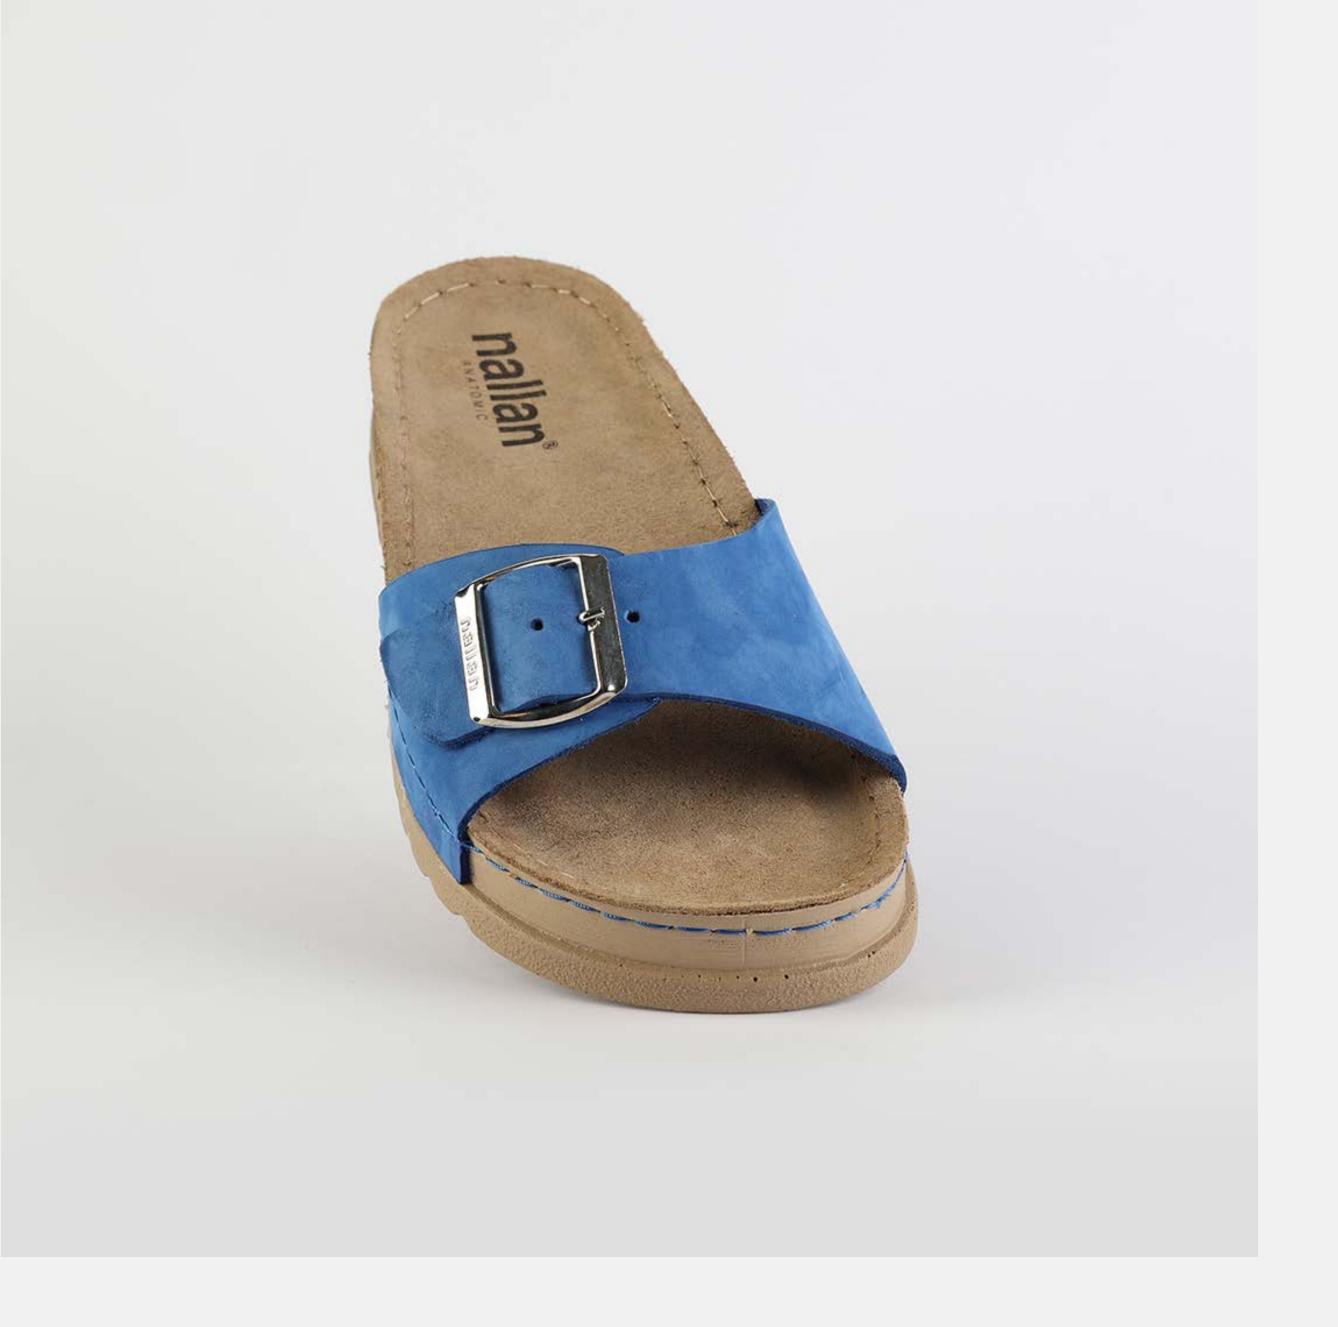

# Rubik Collection by Nallan Authentic

Durable, steady and ready to travel any road. Maverick are made for those who never quit.

Designed to give you the balanced feeling of coexistence between nature and spiritual self. Nallan gives you the life choices you didn't know you were looking for.

# RUBIK LOO3 BEIGE

Durable, steady and ready to travel any road. Maverick are made for those who never quit. Designed to give you the balanced feeling of coexistence between nature and spiritual self. Nallan gives you the life choices you didn't know you were looking for.