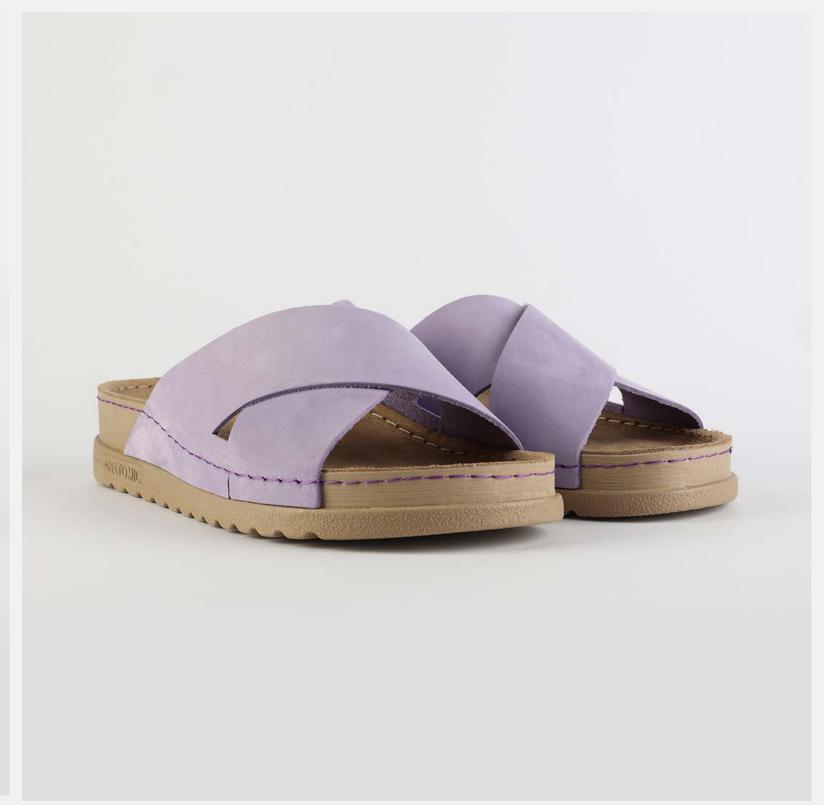

# RUBIK LOO3 LILAC

Durable, steady and ready to travel any road. Maverick are made for those who never quit. Designed to give you the balanced feeling of coexistence between nature and spiritual self. Nallan gives you the life choices you didn't know you were looking for.

| UPPER      | Leather           |
|------------|-------------------|
|            |                   |
| LINING     | Leather           |
|            |                   |
| SOLE       | PU (Polyurethane) |
| ACCESORIES | Buckle            |
| HEEL TYPE  | Anatomic          |

External harmony, superior balance and two-way reflection. Nallan Anatomic gives you a feeling, sensation and special experience to those who will use Nallan.