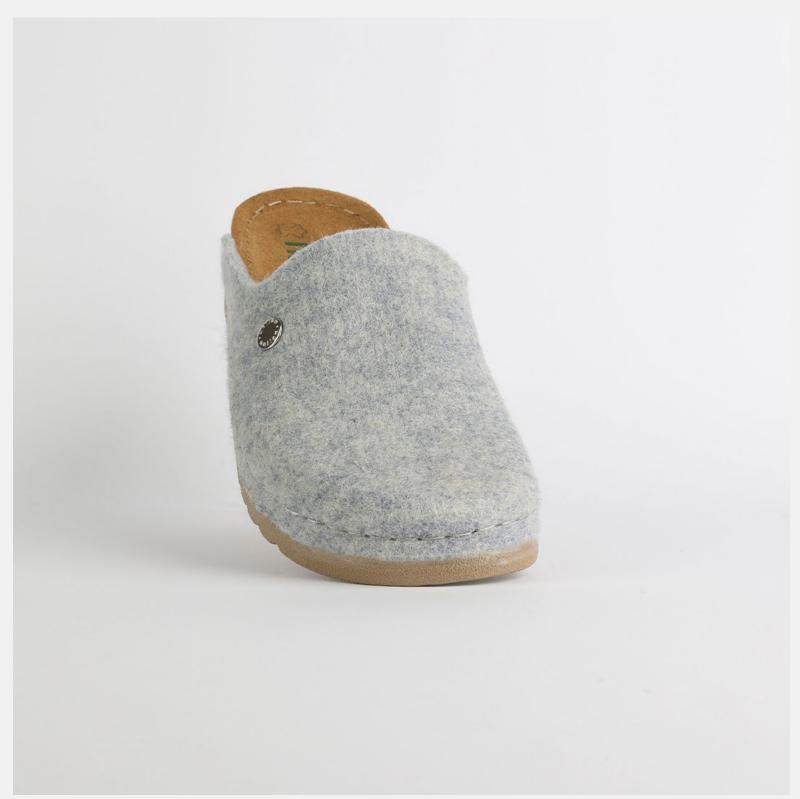

# Rubik Collection by Nallan Authentic

Durable, steady and ready to travel any road. Maverick are made for those who never quit.

Designed to give you the balanced feeling of coexistence between nature and spiritual self. Nallan gives you the life choices you didn't know you were looking for.

# RUBIK LOO3 BEIGE

Durable, steady and ready to travel any road. Maverick are made for those who never quit. Designed to give you the balanced feeling of coexistence between nature and spiritual self. Nallan gives you the life choices you didn't know you were looking for.