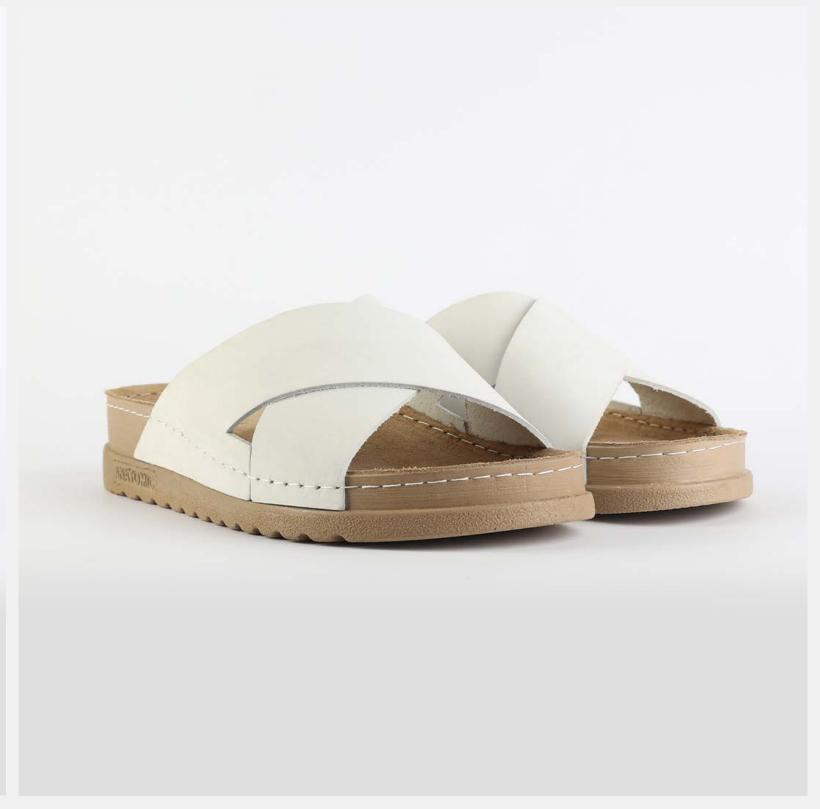

# RUBIK LOO3 WHITE

Durable, steady and ready to travel any road. Maverick are made for those who never quit. Designed to give you the balanced feeling of coexistence between nature and spiritual self. Nallan gives you the life choices you didn't know you were looking for.