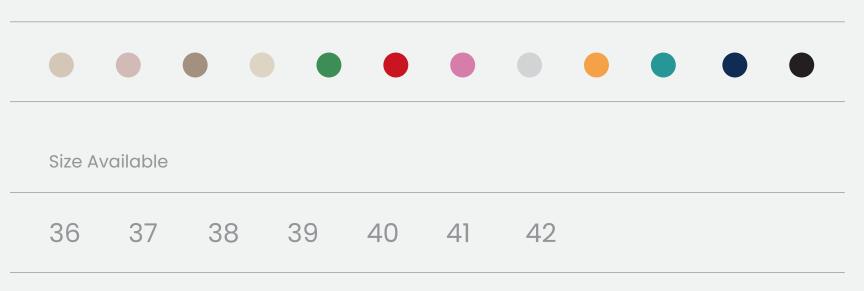

|         | •        |    |    | •  |    |    | • |  |  |
|---------|----------|----|----|----|----|----|---|--|--|
| Size Av | /ailable |    |    |    |    |    |   |  |  |
| 36      | 37       | 38 | 39 | 40 | 41 | 42 |   |  |  |