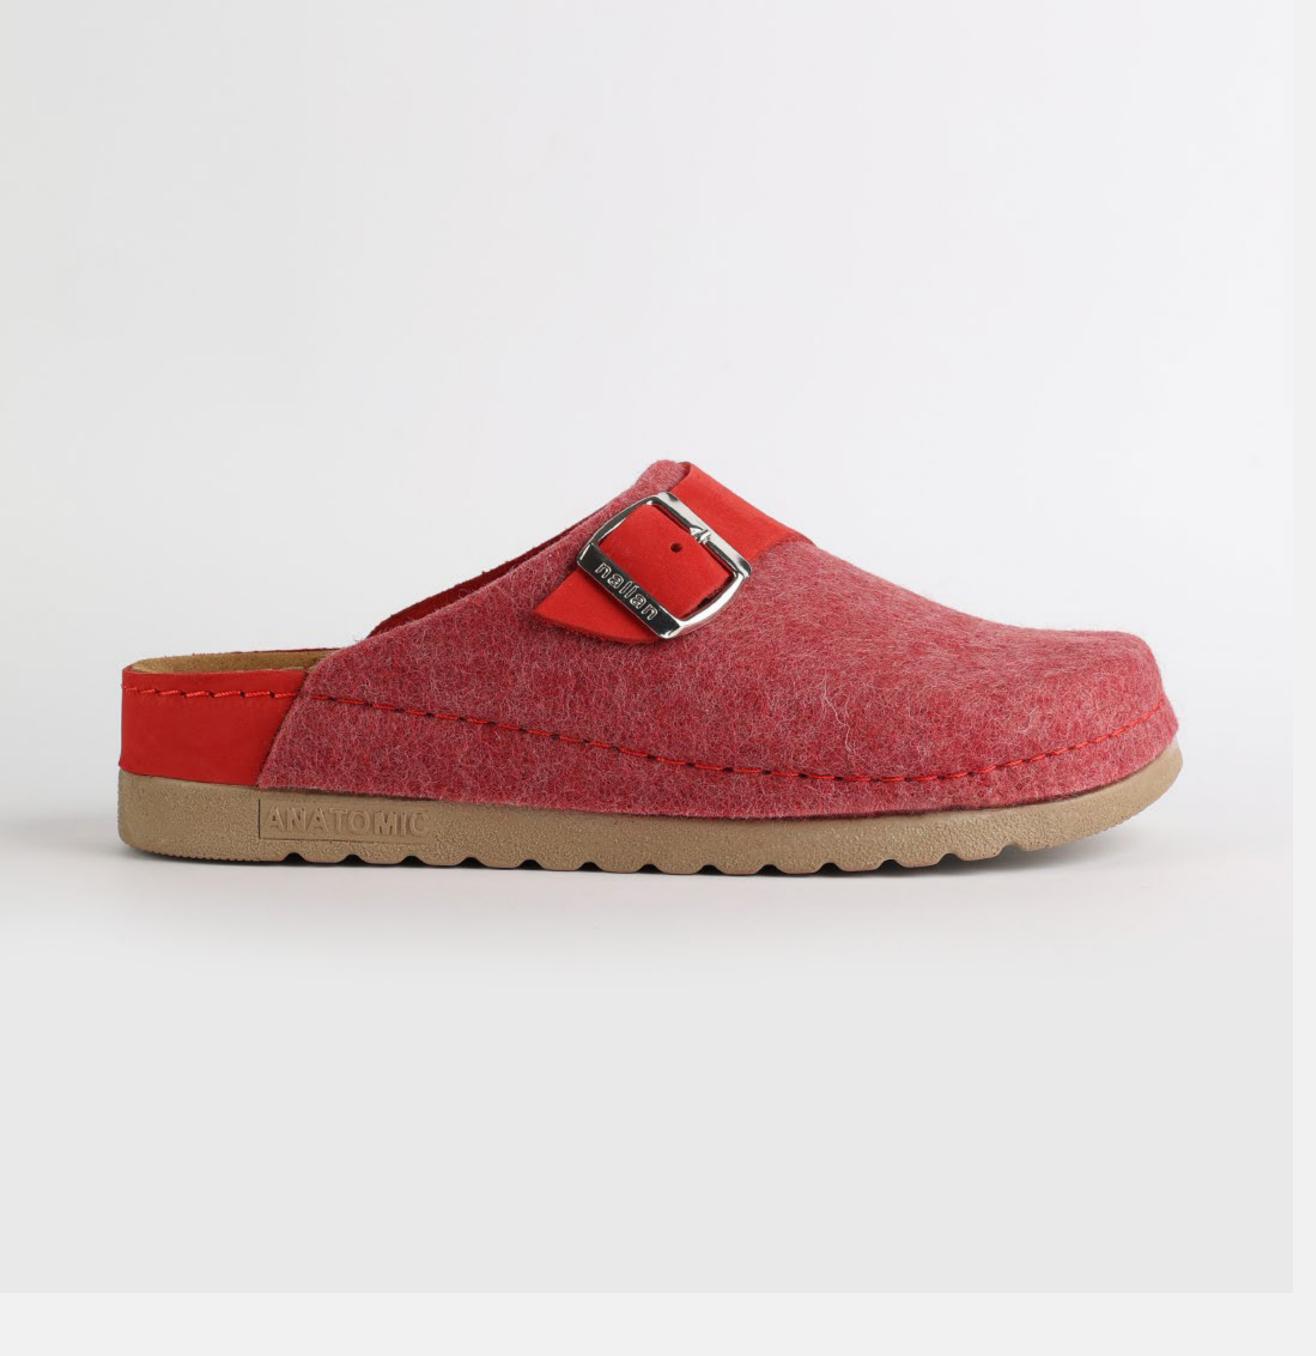

# RUBIK LOO3 RED

Durable, steady and ready to travel any road. Maverick are made for those who never quit. Designed to give you the balanced feeling of coexistence between nature and spiritual self. Nallan gives you the life choices you didn't know you were looking for.

| UPPER      | Leather           |
|------------|-------------------|
|            |                   |
| LINING     | Leather           |
|            |                   |
| SOLE       | PU (Polyurethane) |
|            |                   |
| ACCESORIES | Buckle            |
|            |                   |
| HEEL TYPE  | Anatomic          |
|            |                   |

External harmony, superior balance and two-way reflection. Nallan Anatomic gives you a feeling, sensation and special experience to those who will use Nallan.