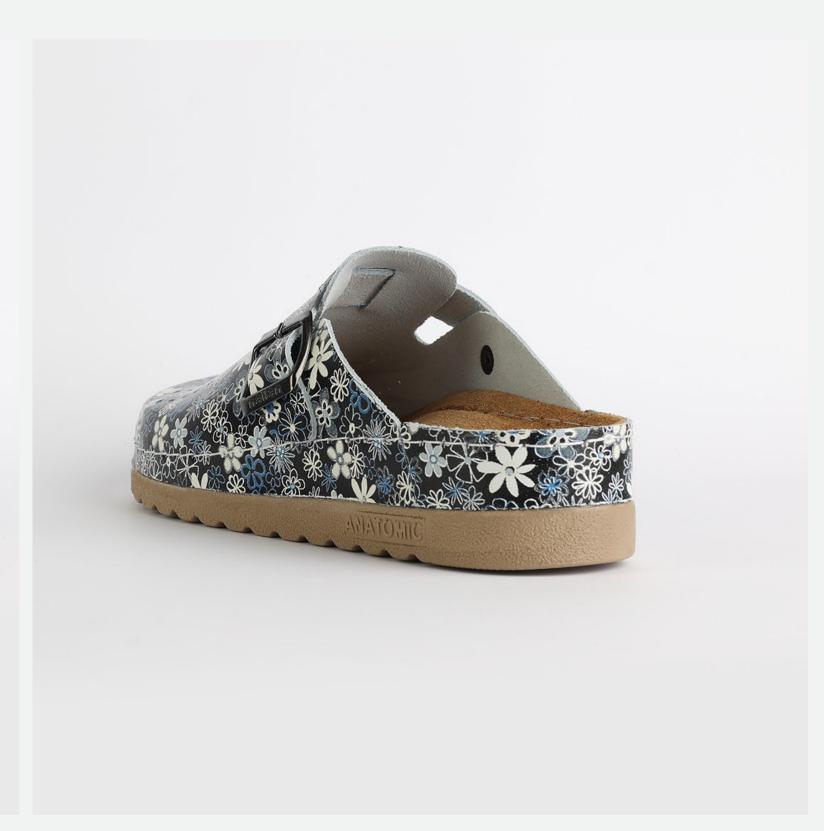

# Artsy Collection by Nallan Authentic

Slowly walking through the hall of fame with that glorious smile on your face, powerful steps ahead and a sharp direction towards your wildest dreams.

Gracefully towards the proper steps.

## L003ART34

Slowly walking through the hall of fame with that glorious smile on your face, powerful steps ahead and a sharp direction towards your wildest dreams.

Gracefully towards the proper steps.

#### Size Available

36 37 38 39 40 41 42

| UPPER      | Eco - Leather     |
|------------|-------------------|
|            |                   |
| LINING     | Leather           |
| SOLE       | PU (Polyurethane) |
| HEEL TYPE  | Flat Anatomic     |
| ACCESORIES | Buckle            |