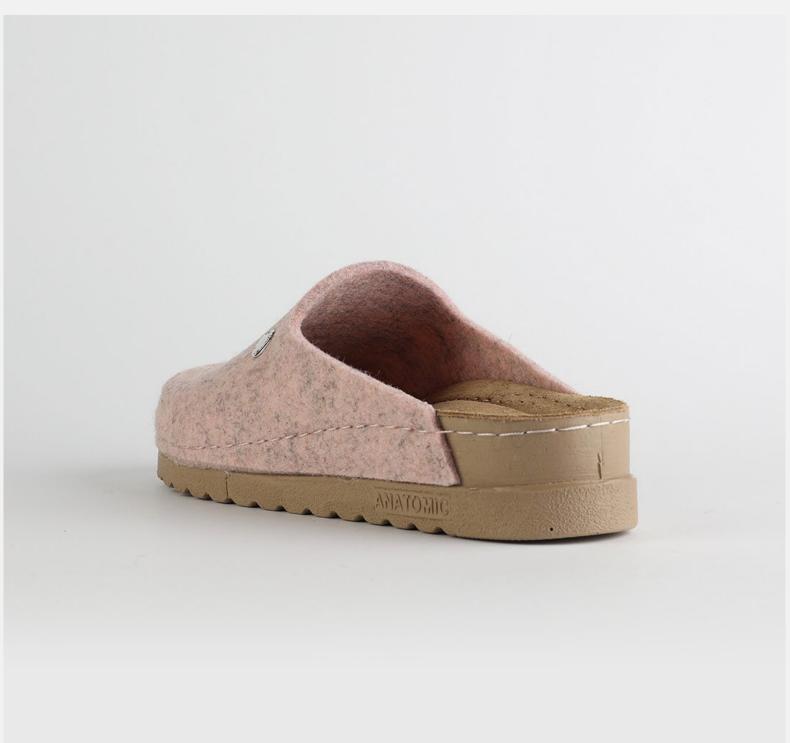

# RUBIK LOO3 PASTEL PINK

Durable, steady and ready to travel any road. Maverick are made for those who never quit. Designed to give you the balanced feeling of coexistence between nature and spiritual self. Nallan gives you the life choices you didn't know you were looking for.

|         | •        |    |    | •  |    |    | • |  |  |
|---------|----------|----|----|----|----|----|---|--|--|
| Size Av | /ailable |    |    |    |    |    |   |  |  |
| 36      | 37       | 38 | 39 | 40 | 41 | 42 |   |  |  |

| UPPER      | Leather           |
|------------|-------------------|
|            |                   |
| LINING     | Leather           |
|            |                   |
| SOLE       | PU (Polyurethane) |
|            |                   |
| ACCESORIES | Buckle            |
|            |                   |
| HEEL TYPE  | Anatomic          |
|            |                   |