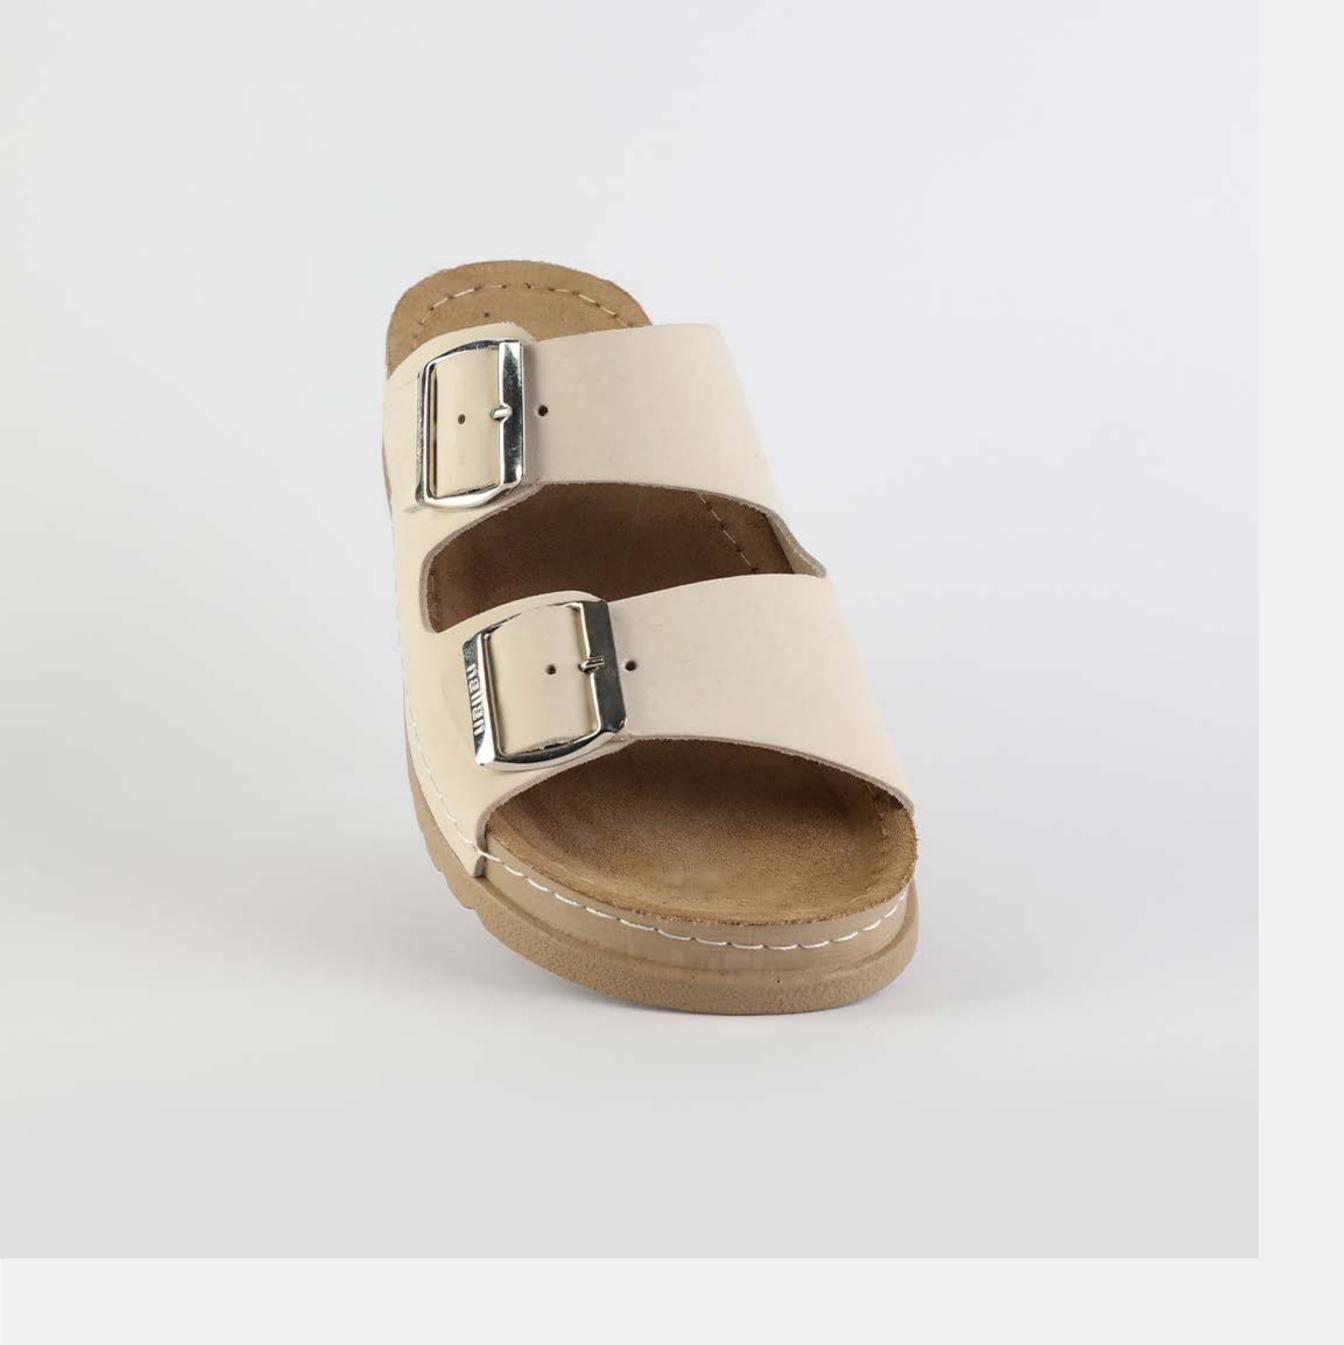

# Rubik Collection by Nallan Authentic

Durable, steady and ready to travel any road. Maverick are made for those who never quit.

Designed to give you the balanced feeling of coexistence between nature and spiritual self. Nallan gives you the life choices you didn't know you were looking for.

# RUBIK LOO3 BEIGE

Durable, steady and ready to travel any road. Maverick are made for those who never quit. Designed to give you the balanced feeling of coexistence between nature and spiritual self. Nallan gives you the life choices you didn't know you were looking for.

| UPPER      | Leather           |
|------------|-------------------|
|            |                   |
| LINING     | Leather           |
|            |                   |
| SOLE       | PU (Polyurethane) |
|            |                   |
| ACCESORIES | Buckle            |
|            |                   |
| HEEL TYPE  | Anatomic          |
|            |                   |