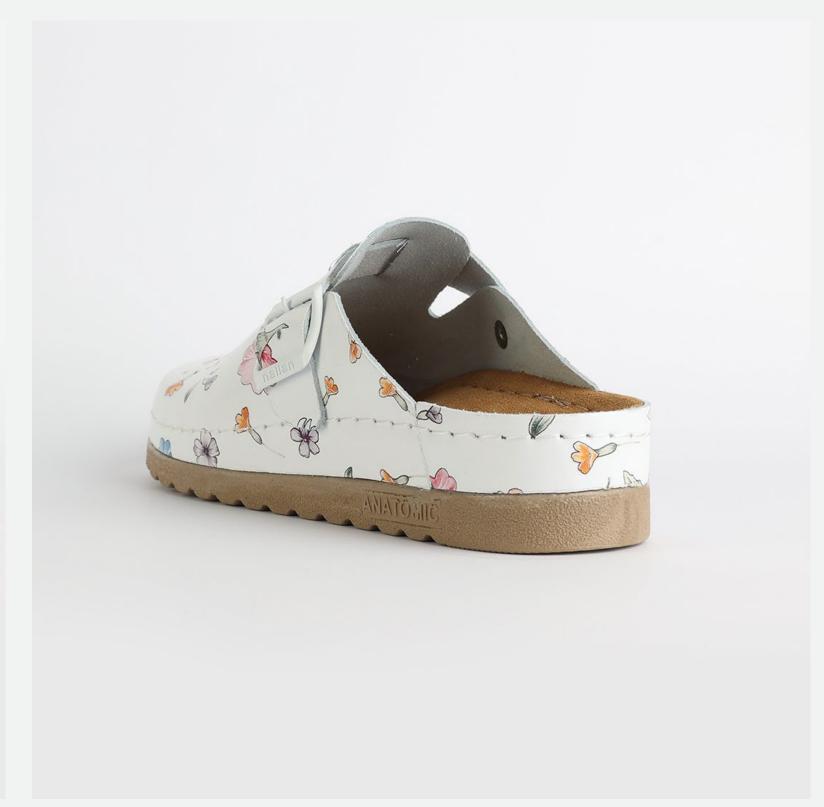

# RUBIK LOO3 WHITE

Durable, steady and ready to travel any road. Maverick are made for those who never quit. Designed to give you the balanced feeling of coexistence between nature and spiritual self. Nallan gives you the life choices you didn't know you were looking for.

| UPPER      | Leather           |
|------------|-------------------|
|            |                   |
| LINING     | Leather           |
|            |                   |
| SOLE       | PU (Polyurethane) |
|            |                   |
| ACCESORIES | Buckle            |
|            |                   |
| HEEL TYPE  | Anatomic          |

External harmony, superior balance and two-way reflection. Nallan Anatomic gives you a feeling, sensation and special experience to those who will use Nallan.