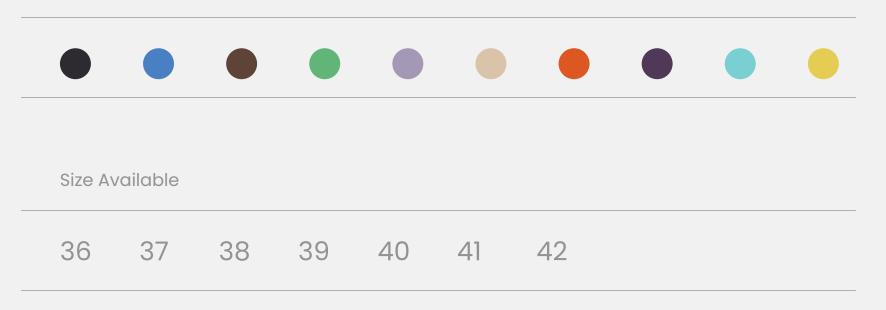

|         | •        |    |    | •  |    |    | • |  |  |
|---------|----------|----|----|----|----|----|---|--|--|
| Size Av | /ailable |    |    |    |    |    |   |  |  |
| 36      | 37       | 38 | 39 | 40 | 41 | 42 |   |  |  |