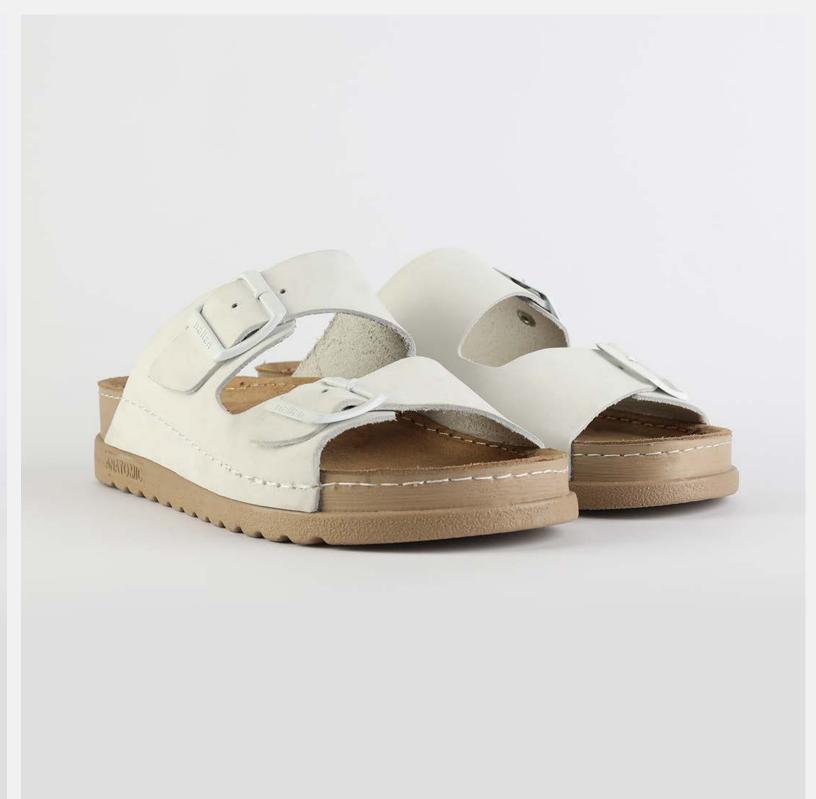

# Rubik Collection by Nallan Authentic

Durable, steady and ready to travel any road. Maverick are made for those who never quit.

Designed to give you the balanced feeling of coexistence between nature and spiritual self. Nallan gives you the life choices you didn't know you were looking for.

# RUBIK LOO3 BEIGE

Durable, steady and ready to travel any road. Maverick are made for those who never quit. Designed to give you the balanced feeling of coexistence between nature and spiritual self. Nallan gives you the life choices you didn't know you were looking for.

| UPPER      | Leather           |
|------------|-------------------|
|            |                   |
| LINING     | Leather           |
|            |                   |
| SOLE       | PU (Polyurethane) |
|            |                   |
| ACCESORIES | Buckle            |
|            |                   |
| HEEL TYPE  | Anatomic          |
|            |                   |