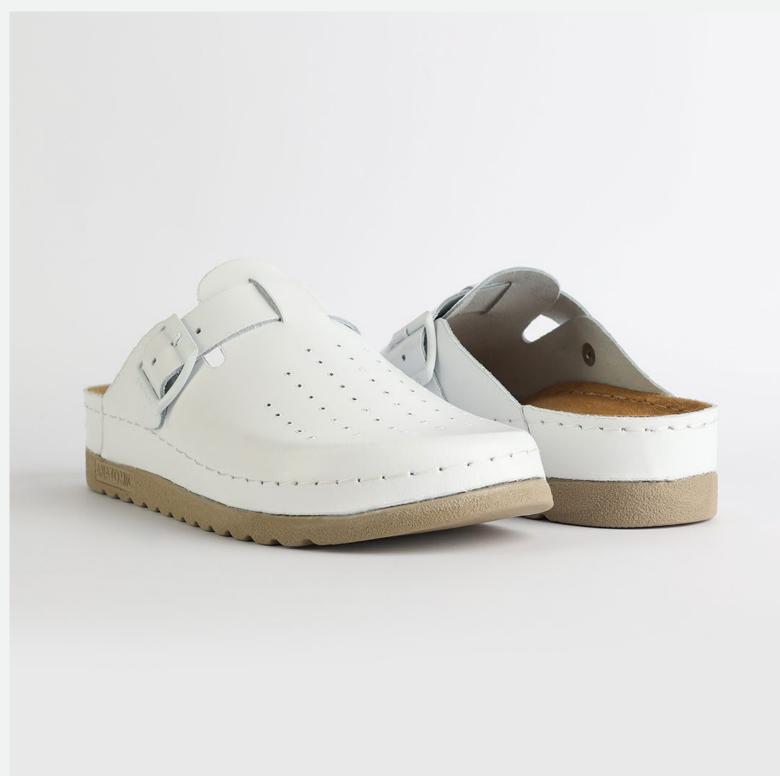

# Rubik Collection by Nallan Authentic

Durable, steady and ready to travel any road. Maverick are made for those who never quit.

Designed to give you the balanced feeling of coexistence between nature and spiritual self. Nallan gives you the life choices you didn't know you were looking for.

# RUBIK LOO3 BEIGE

Durable, steady and ready to travel any road. Maverick are made for those who never quit. Designed to give you the balanced feeling of coexistence between nature and spiritual self. Nallan gives you the life choices you didn't know you were looking for.

| UPPER      | Leather           |
|------------|-------------------|
|            |                   |
| LINING     | Leather           |
|            |                   |
| SOLE       | PU (Polyurethane) |
|            |                   |
| ACCESORIES | Buckle            |
|            |                   |
| HEEL TYPE  | Anatomic          |
|            |                   |