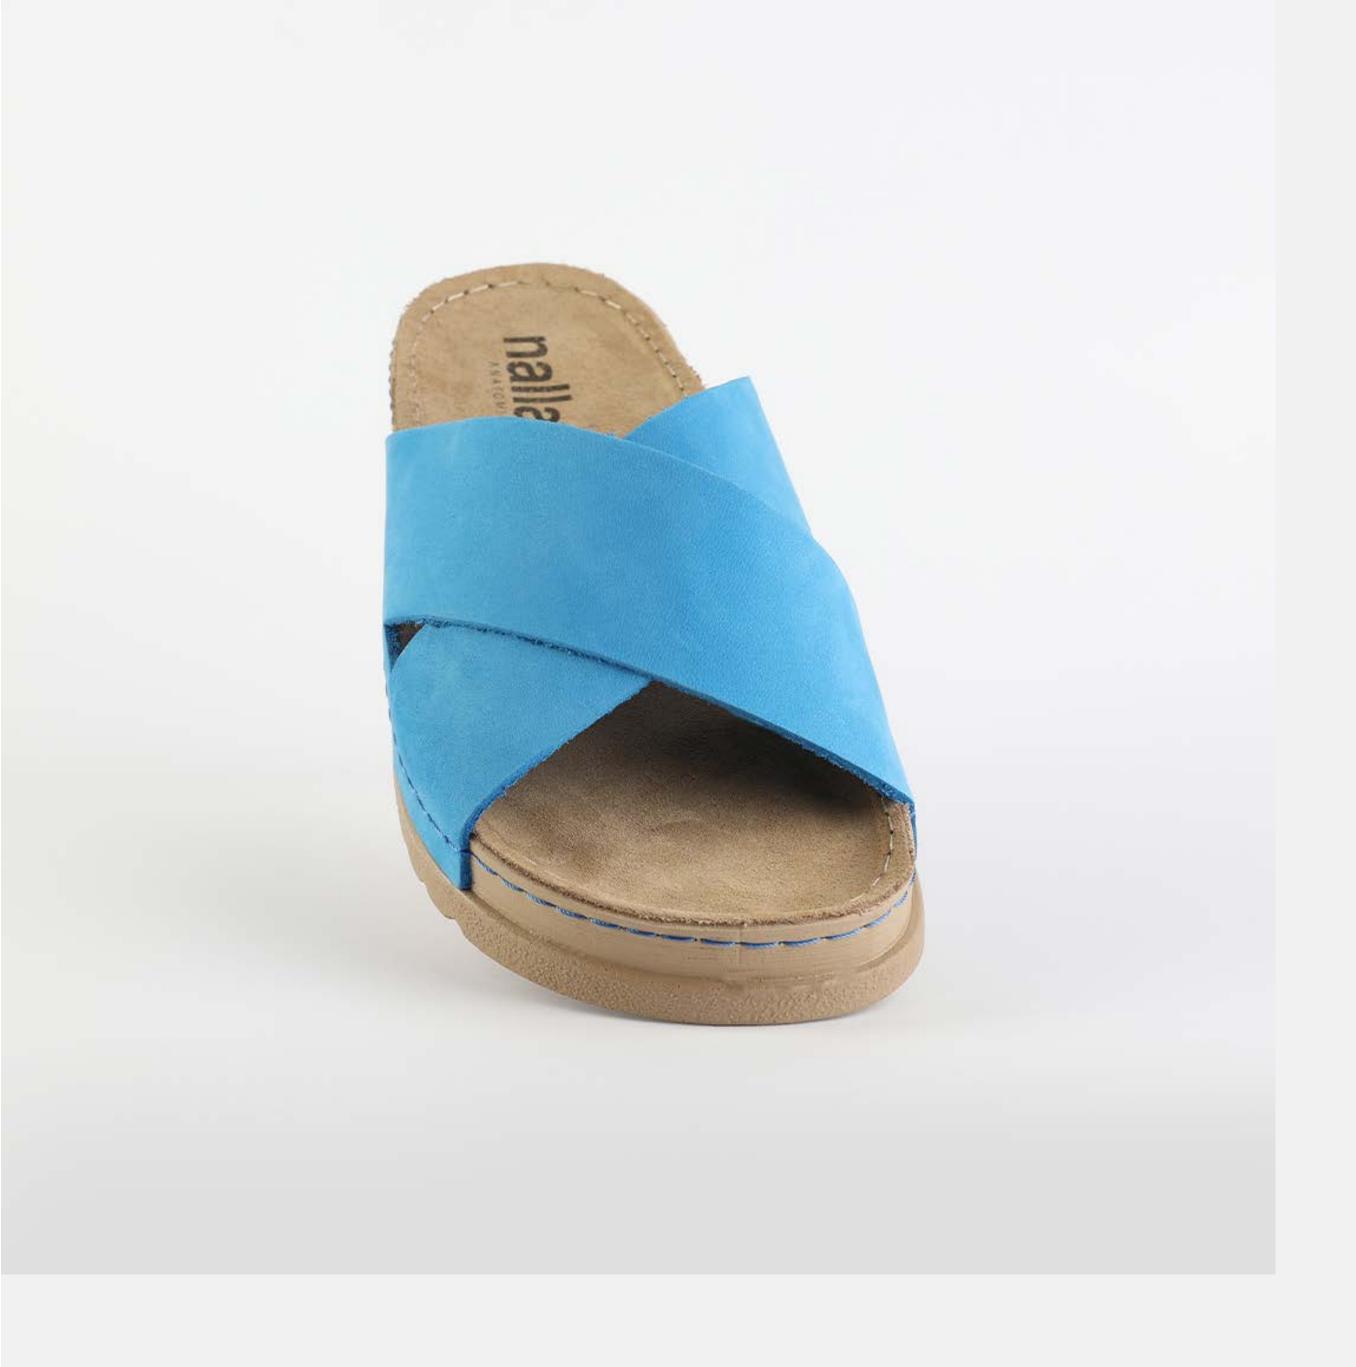

# ZOE LOO3 AZURE BLUE

Zoe is carefully designed to lighten womens everyday life.

It is a unique model dedicated to women who want to bring out the best of the day. Get yourself a ZOE, get yourself anywhere in the world.

| UPPER     | Leather           |
|-----------|-------------------|
|           |                   |
| LINING    | Leather           |
|           |                   |
| SOLE      | PU (Polyurethane) |
|           |                   |
| HEEL TYPE | Anatomic          |
| SOLE      | PU (Polyurethane) |

External harmony, superior balance and two-way reflection. Nallan Anatomic gives you a feeling, sensation and special experience to those who will use Nallan.