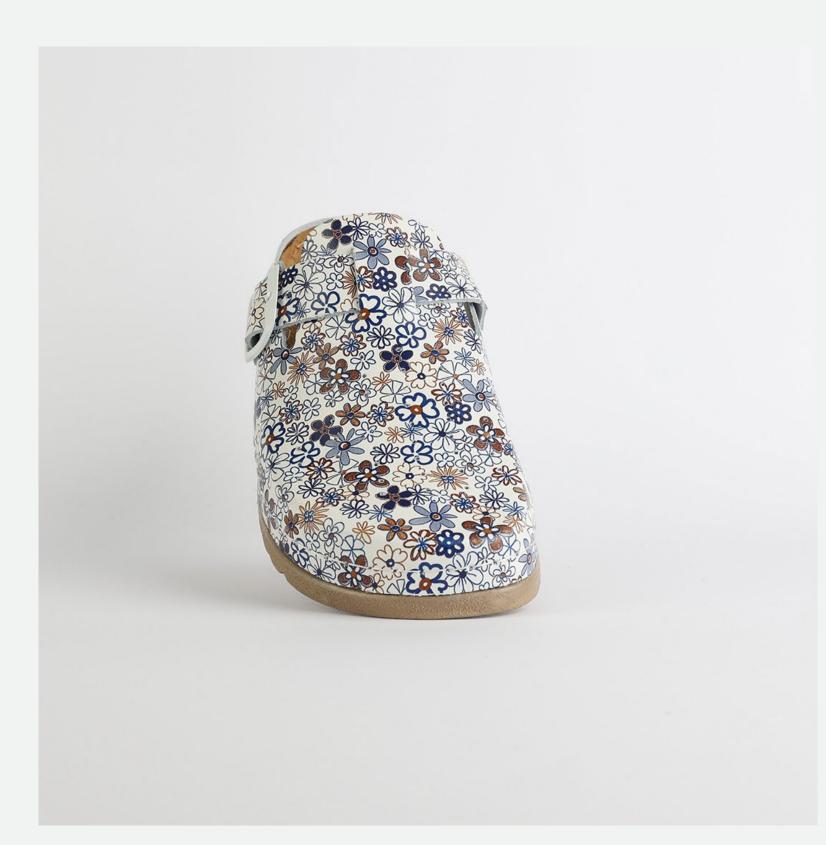

# Rubik Collection by Nallan Authentic

Durable, steady and ready to travel any road. Maverick are made for those who never quit.

Designed to give you the balanced feeling of coexistence between nature and spiritual self. Nallan gives you the life choices you didn't know you were looking for.

# RUBIK LOO3 BEIGE

Durable, steady and ready to travel any road. Maverick are made for those who never quit. Designed to give you the balanced feeling of coexistence between nature and spiritual self. Nallan gives you the life choices you didn't know you were looking for.