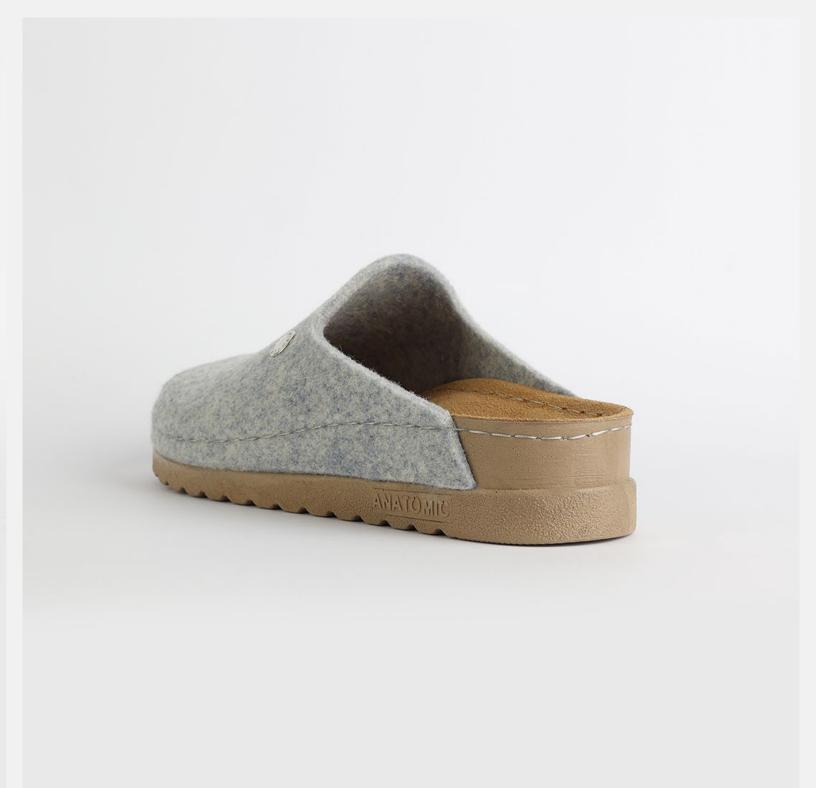

# Rubik Collection by Nallan Authentic

Durable, steady and ready to travel any road. Maverick are made for those who never quit.

Designed to give you the balanced feeling of coexistence between nature and spiritual self. Nallan gives you the life choices you didn't know you were looking for.

# RUBIK LOO3 BEIGE

Durable, steady and ready to travel any road. Maverick are made for those who never quit. Designed to give you the balanced feeling of coexistence between nature and spiritual self. Nallan gives you the life choices you didn't know you were looking for.