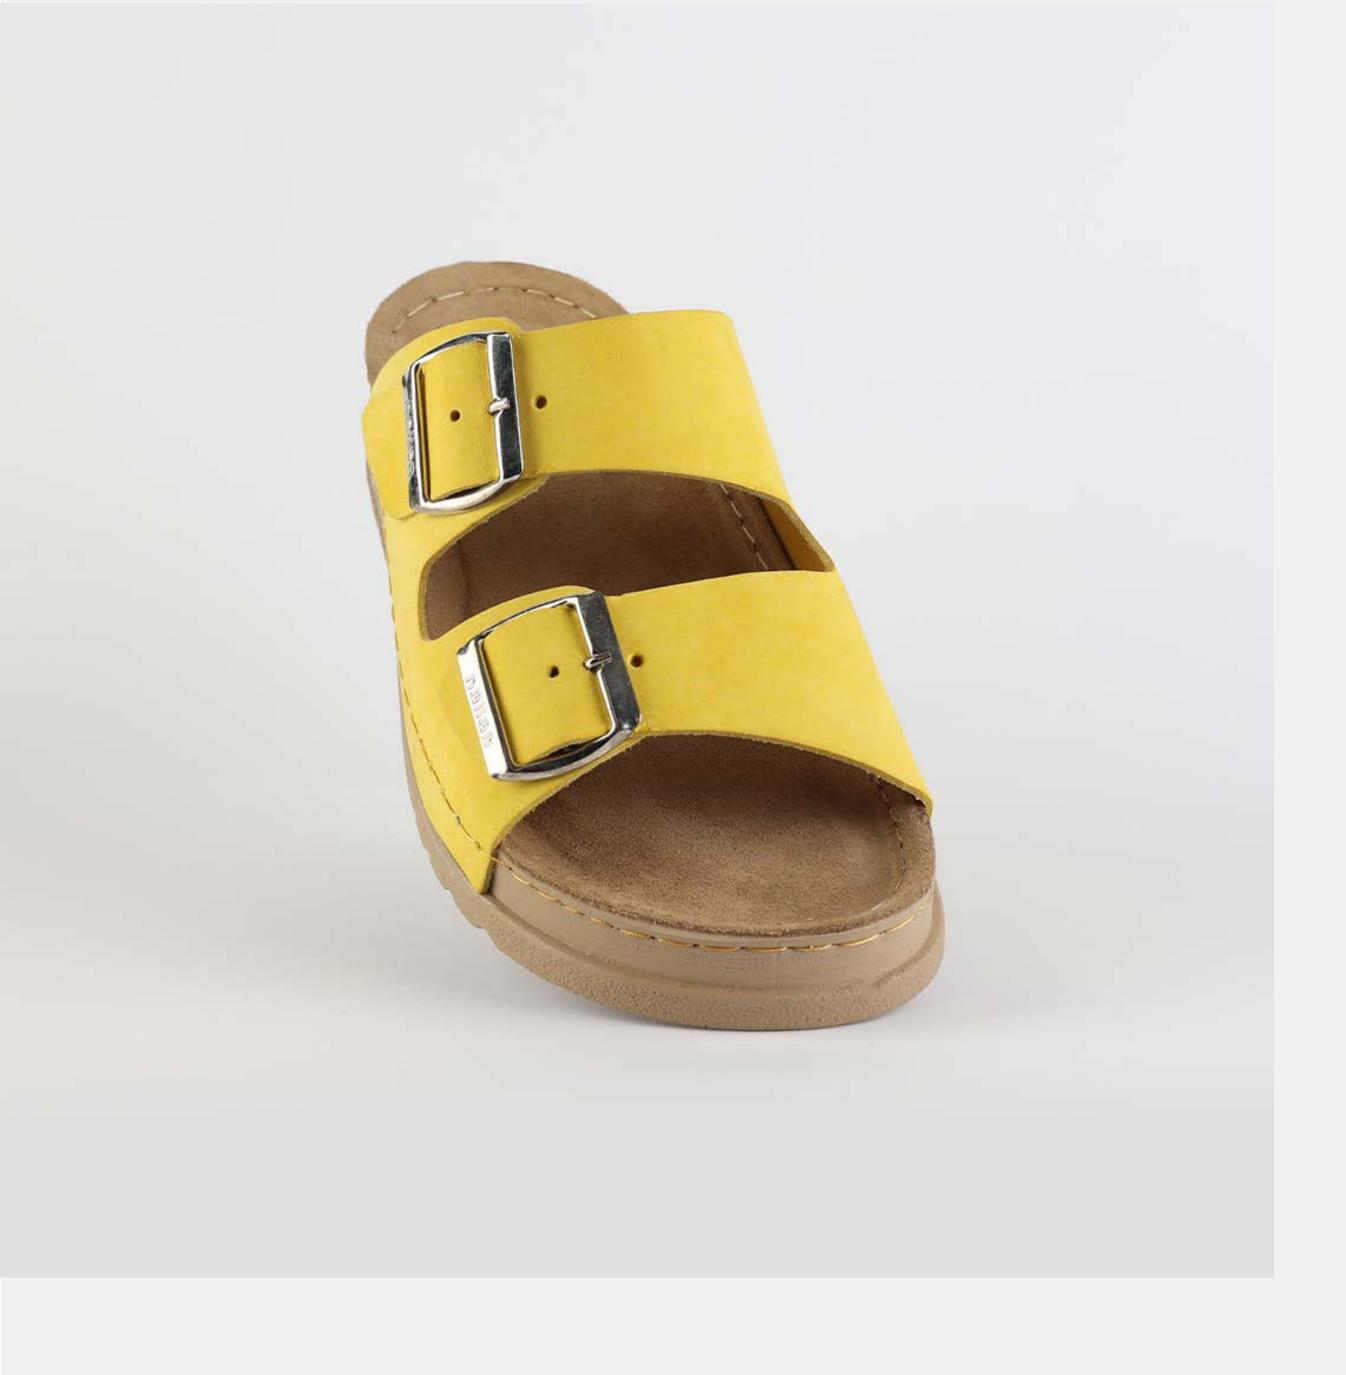

# RUBIK LOO3 YELLOW

Durable, steady and ready to travel any road. Maverick are made for those who never quit. Designed to give you the balanced feeling of coexistence between nature and spiritual self. Nallan gives you the life choices you didn't know you were looking for.

| UPPER      | Leather           |
|------------|-------------------|
|            |                   |
| LINING     | Leather           |
|            |                   |
| SOLE       | PU (Polyurethane) |
|            |                   |
| ACCESORIES | Buckle            |
|            |                   |
| HEEL TYPE  | Anatomic          |