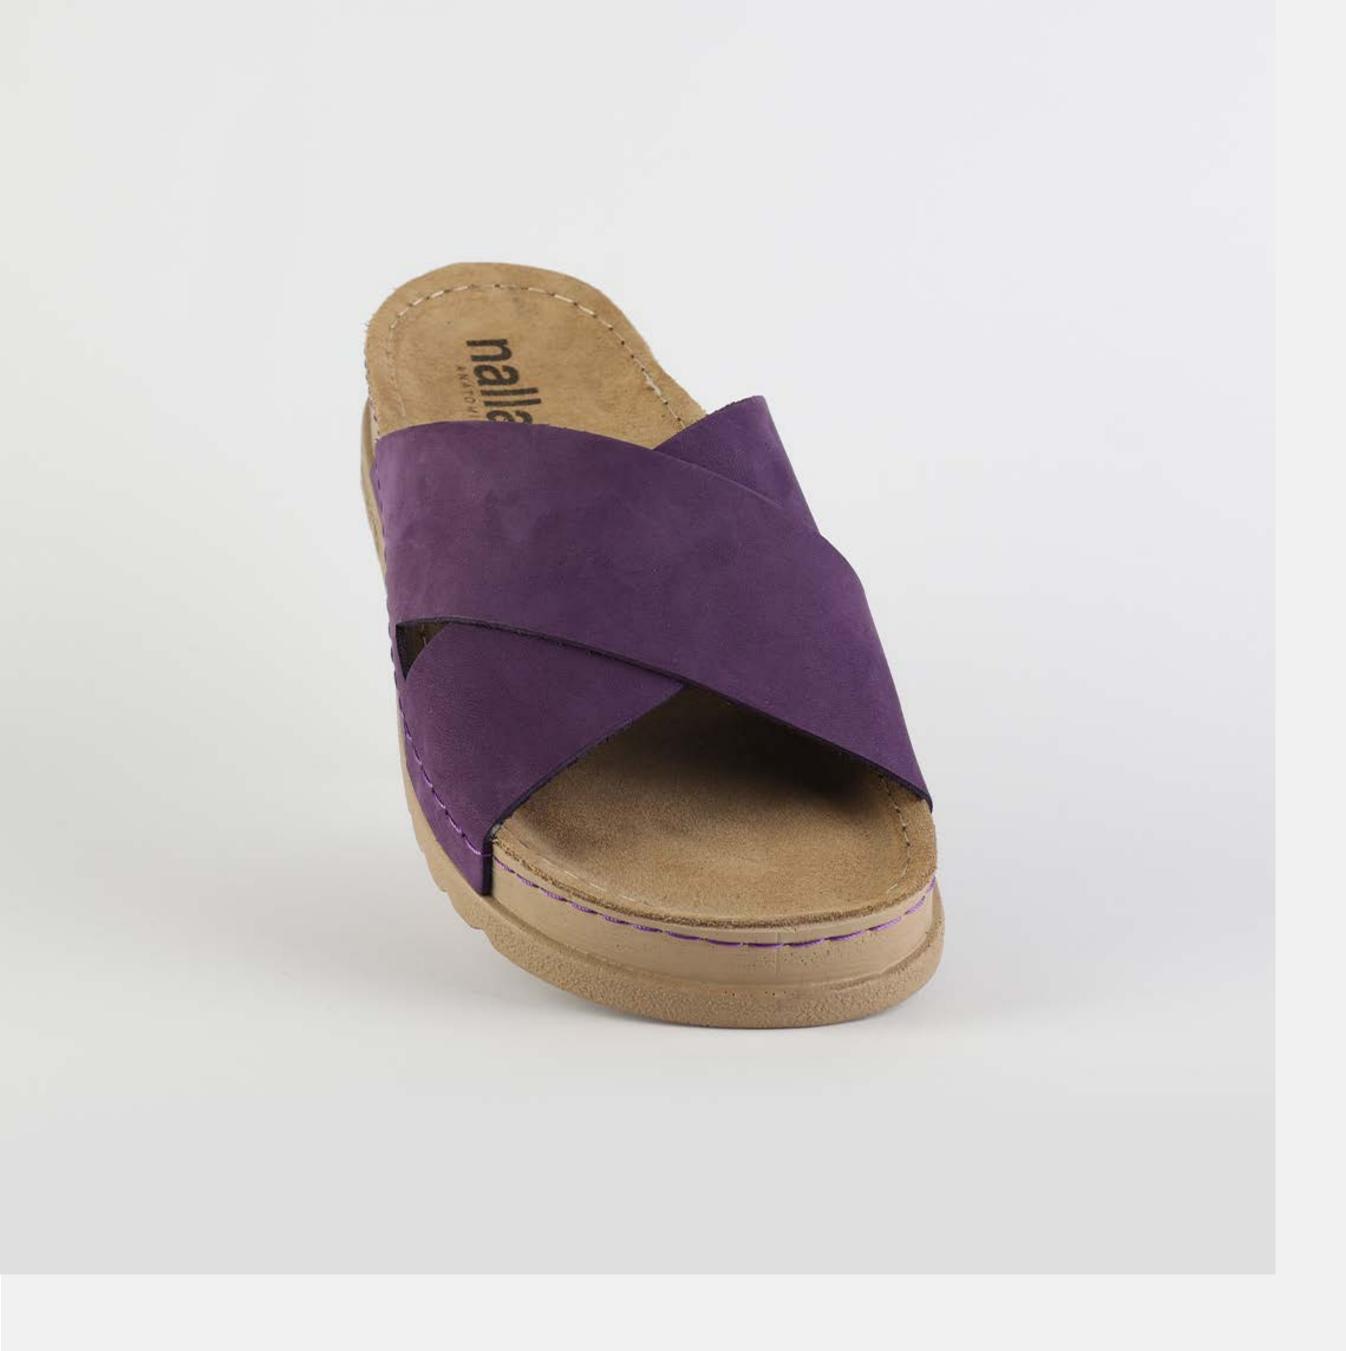

# RUBIK LOO3 LILAC

Durable, steady and ready to travel any road. Maverick are made for those who never quit. Designed to give you the balanced feeling of coexistence between nature and spiritual self. Nallan gives you the life choices you didn't know you were looking for.

| UPPER      | Leather           |
|------------|-------------------|
|            |                   |
| LINING     | Leather           |
|            |                   |
| SOLE       | PU (Polyurethane) |
| ACCESORIES | Buckle            |
| HEEL TYPE  | Anatomic          |

External harmony, superior balance and two-way reflection. Nallan Anatomic gives you a feeling, sensation and special experience to those who will use Nallan.