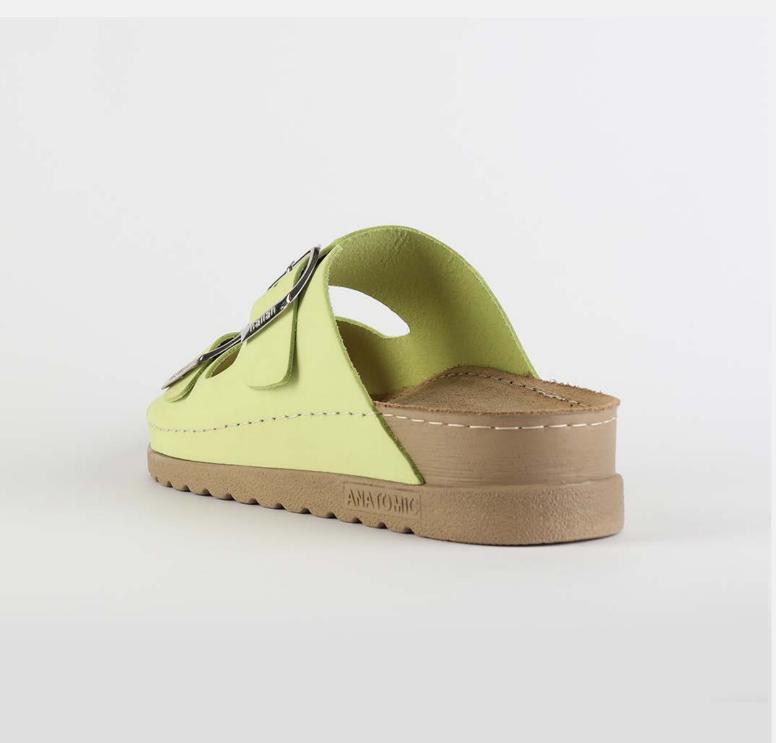

# RUBIK LOO3 BEIGE

Durable, steady and ready to travel any road. Maverick are made for those who never quit. Designed to give you the balanced feeling of coexistence between nature and spiritual self. Nallan gives you the life choices you didn't know you were looking for.

| UPPER      | Leather           |
|------------|-------------------|
|            |                   |
| LINING     | Leather           |
|            |                   |
| SOLE       | PU (Polyurethane) |
|            |                   |
| ACCESORIES | Buckle            |
|            |                   |
| HEEL TYPE  | Anatomic          |
|            |                   |