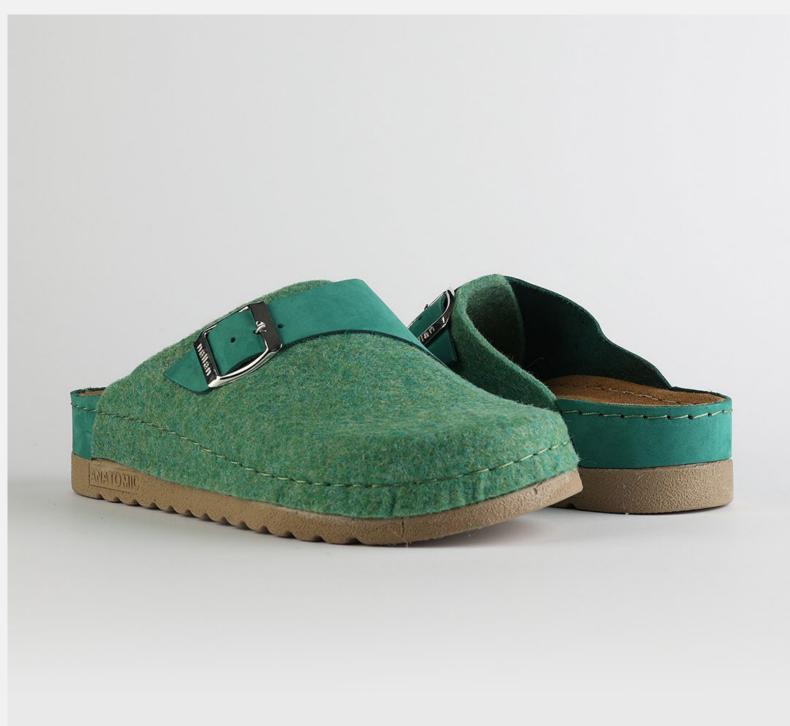

# RUBIK LOO3 GREEN

Durable, steady and ready to travel any road. Maverick are made for those who never quit. Designed to give you the balanced feeling of coexistence between nature and spiritual self. Nallan gives you the life choices you didn't know you were looking for.