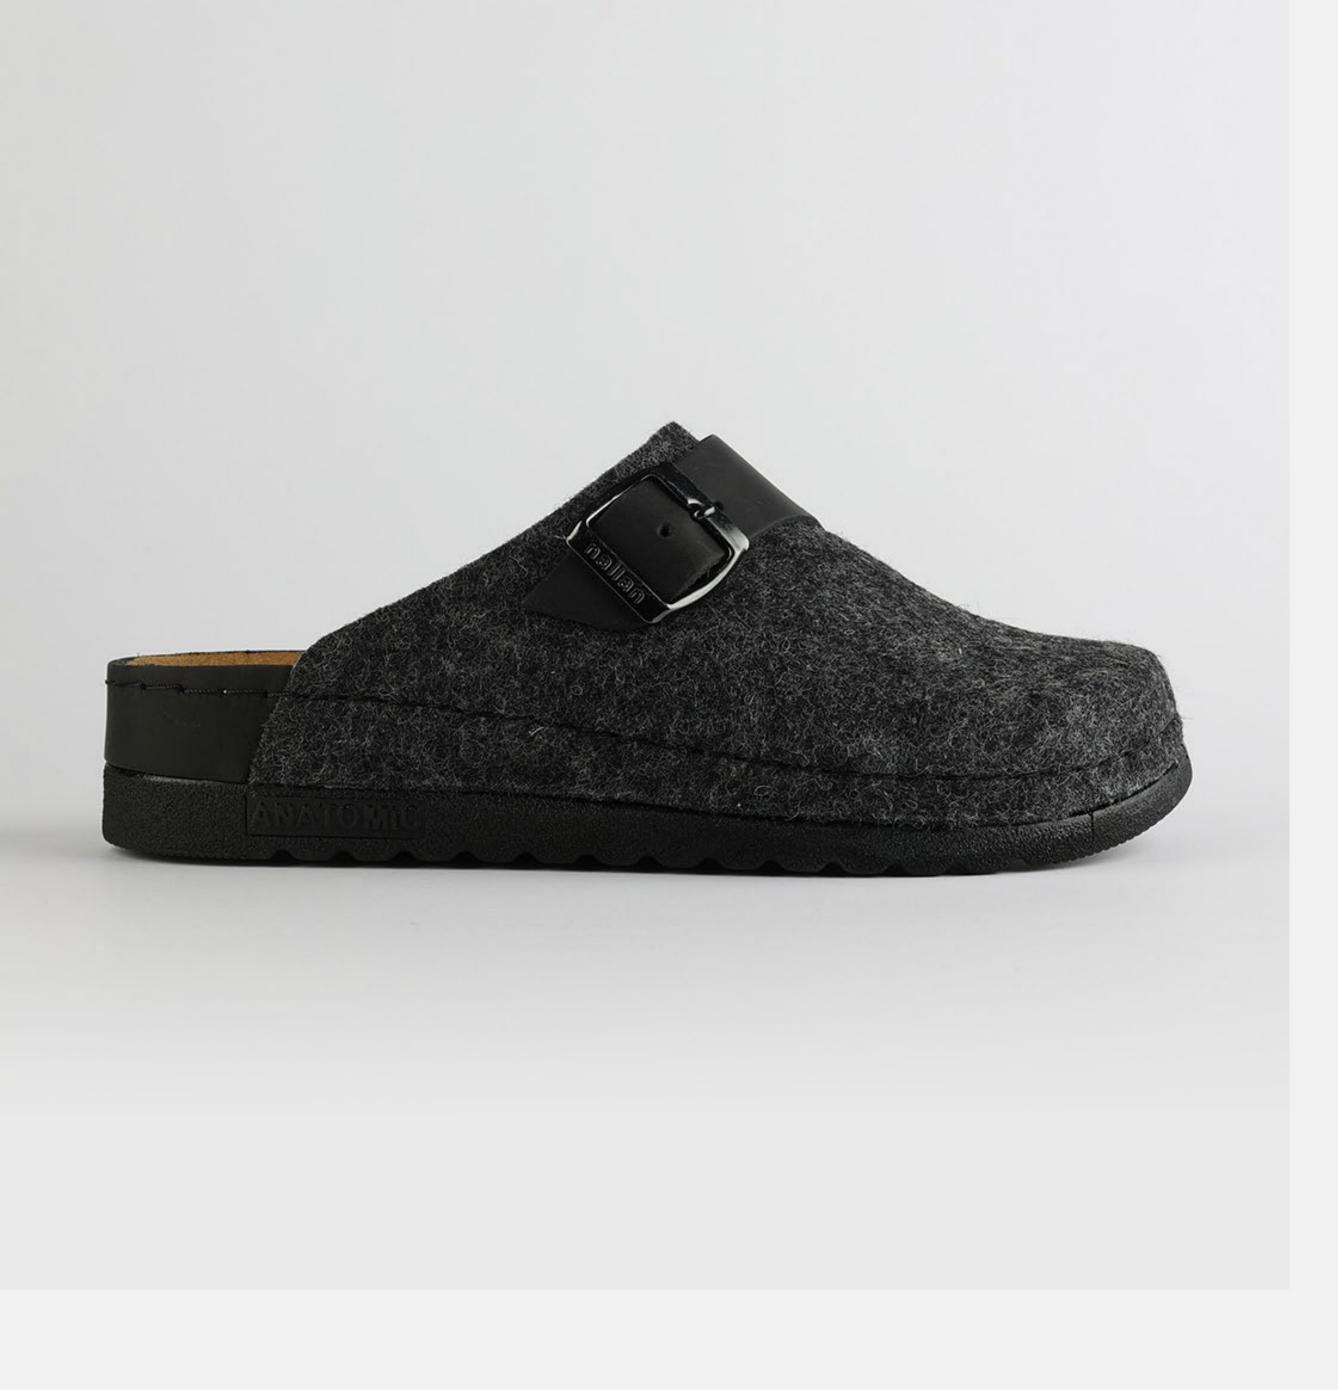

# LURA LOO3 BLACK

Her majesty, coming all way long to give you the cutest look of them all. Work, road, home or out and about, here's the solution to every outfit. Made made for moms, daughters, friends and everyone who speaks fashion and life.

| UPPER      | Leather           |
|------------|-------------------|
|            |                   |
| LINING     | Leather           |
|            |                   |
| SOLE       | PU (Polyurethane) |
| ACCESORIES | Buckle            |
| HEEL TYPE  | Anatomic          |