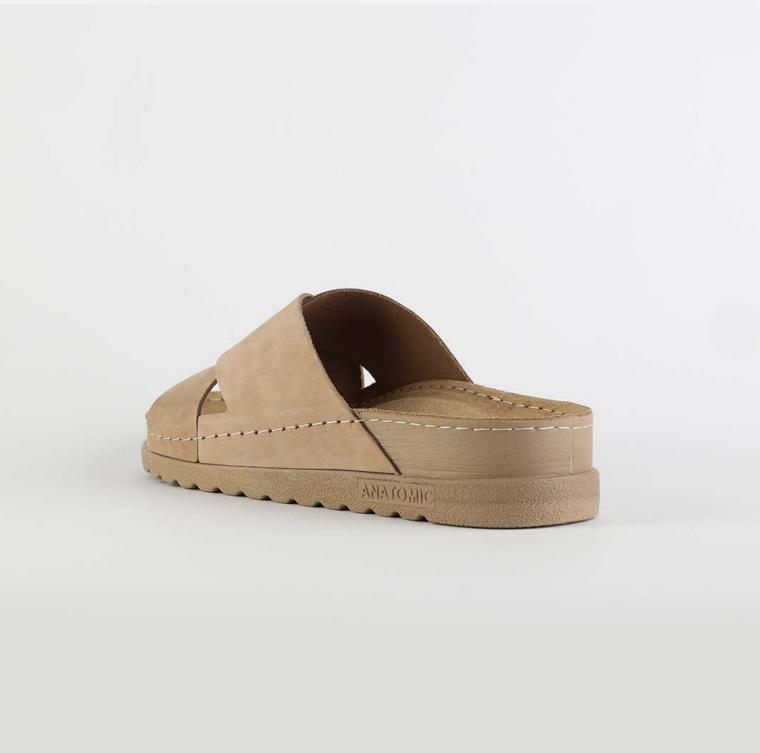

# Rubik Collection by Nallan Authentic

Durable, steady and ready to travel any road. Maverick are made for those who never quit.

Designed to give you the balanced feeling of coexistence between nature and spiritual self. Nallan gives you the life choices you didn't know you were looking for.

# RUBIK LOO3 BEIGE

Durable, steady and ready to travel any road. Maverick are made for those who never quit. Designed to give you the balanced feeling of coexistence between nature and spiritual self. Nallan gives you the life choices you didn't know you were looking for.