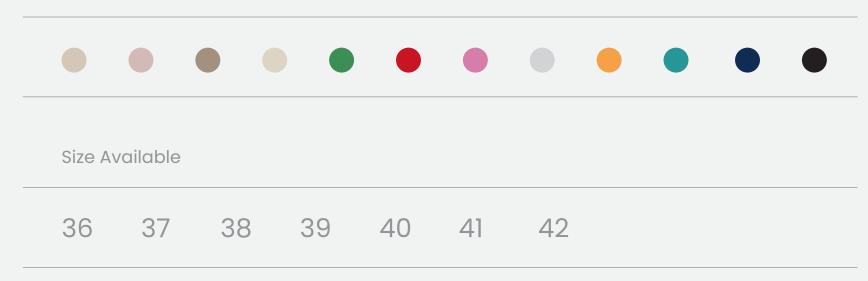

|         | •        |    |    | •  |    |    | • |  |  |
|---------|----------|----|----|----|----|----|---|--|--|
| Size Av | /ailable |    |    |    |    |    |   |  |  |
| 36      | 37       | 38 | 39 | 40 | 41 | 42 |   |  |  |

|         | •        |    |    | •  |    |    |  |  |
|---------|----------|----|----|----|----|----|--|--|
| Size Av | vailable |    |    |    |    |    |  |  |
| 36      | 37       | 38 | 39 | 40 | 41 | 42 |  |  |