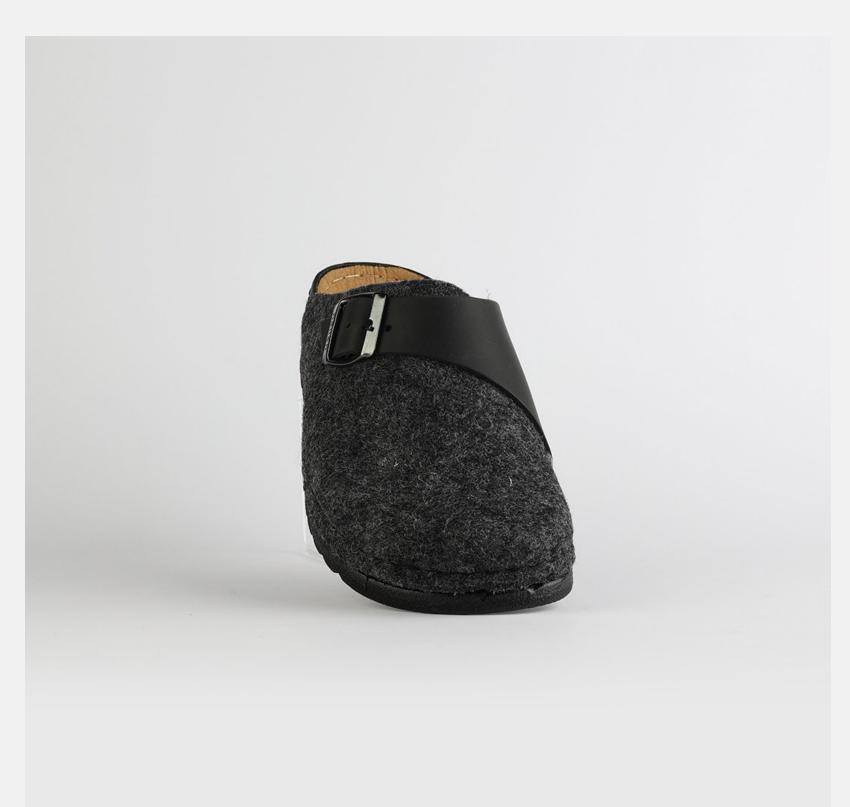

# RUBIK LOO3 BLACK

Durable, steady and ready to travel any road. Maverick are made for those who never quit. Designed to give you the balanced feeling of coexistence between nature and spiritual self. Nallan gives you the life choices you didn't know you were looking for.

| UPPER      | Leather           |
|------------|-------------------|
|            |                   |
| LINING     | Leather           |
|            |                   |
| SOLE       | PU (Polyurethane) |
|            |                   |
| ACCESORIES | Buckle            |
|            |                   |
| HEEL TYPE  | Anatomic          |
|            |                   |

External harmony, superior balance and two-way reflection. Nallan Anatomic gives you a feeling, sensation and special experience to those who will use Nallan.