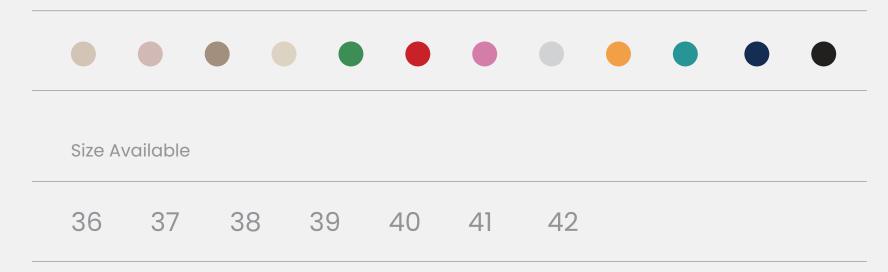

|         | •        |    |    | •  |    |    | • |  |  |
|---------|----------|----|----|----|----|----|---|--|--|
| Size Av | /ailable |    |    |    |    |    |   |  |  |
| 36      | 37       | 38 | 39 | 40 | 41 | 42 |   |  |  |