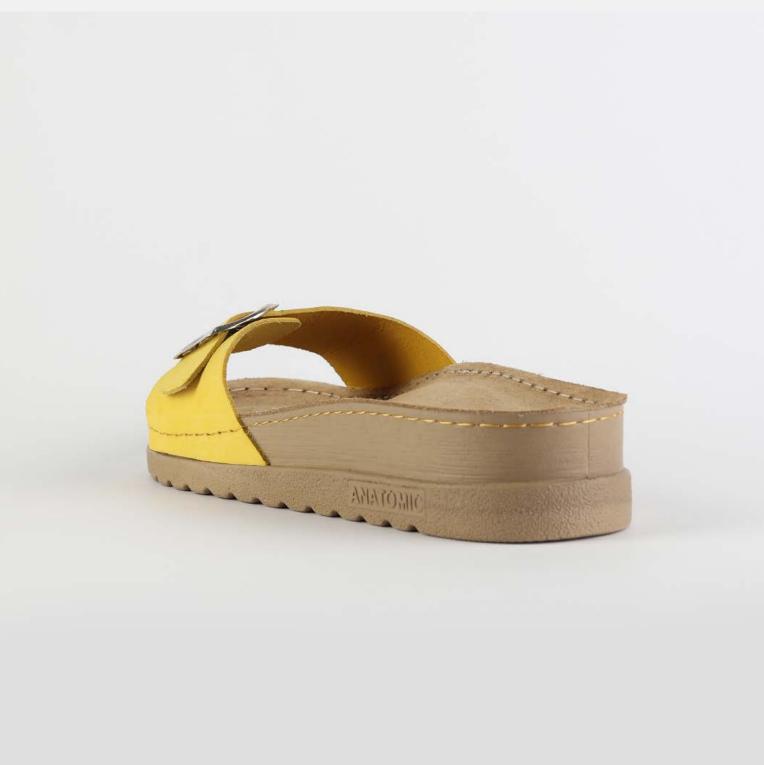

# RUBIK LOO3 YELLOW

Durable, steady and ready to travel any road. Maverick are made for those who never quit. Designed to give you the balanced feeling of coexistence between nature and spiritual self. Nallan gives you the life choices you didn't know you were looking for.

| UPPER      | Leather           |
|------------|-------------------|
|            |                   |
| LINING     | Leather           |
|            |                   |
| SOLE       | PU (Polyurethane) |
|            |                   |
| ACCESORIES | Buckle            |
|            |                   |
| HEEL TYPE  | Anatomic          |

External harmony, superior balance and two-way reflection. Nallan Anatomic gives you a feeling, sensation and special experience to those who will use Nallan.