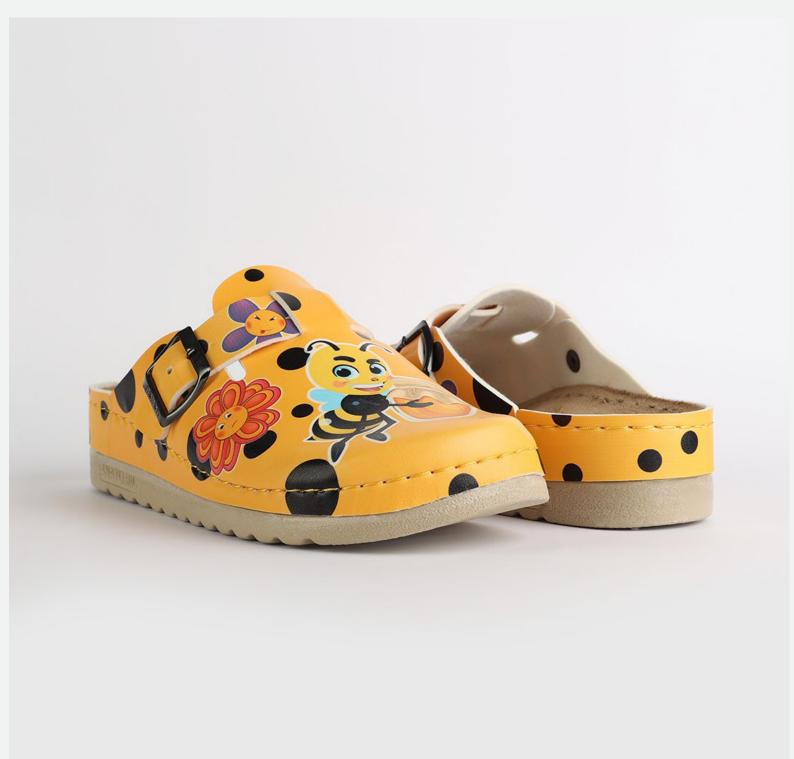

# Artsy Collection by Nallan Authentic

Slowly walking through the hall of fame with that glorious smile on your face, powerful steps ahead and a sharp direction towards your wildest dreams.

Gracefully towards the proper steps.

## L003ART34

Slowly walking through the hall of fame with that glorious smile on your face, powerful steps ahead and a sharp direction towards your wildest dreams.

Gracefully towards the proper steps.