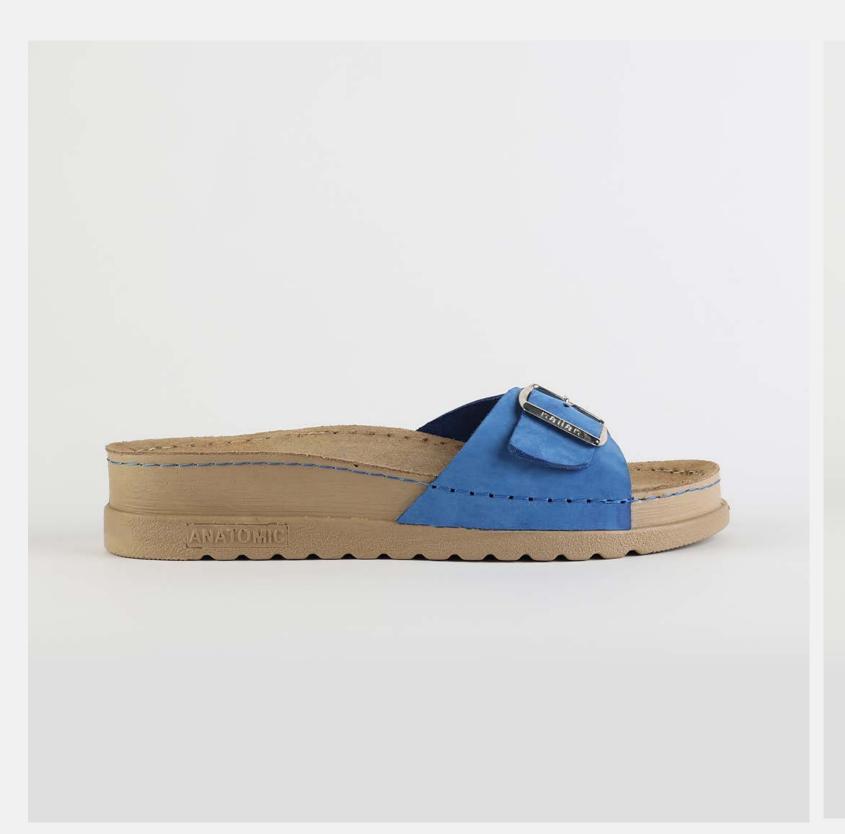

# ZOE LOO3 AZURE BLUE

Zoe is carefully designed to lighten womens everyday life.

It is a unique model dedicated to women who want to bring out the best of the day. Get yourself a ZOE, get yourself anywhere in the world.

| UPPER     | Leather           |
|-----------|-------------------|
|           |                   |
| LINING    | Leather           |
|           |                   |
| SOLE      | PU (Polyurethane) |
|           |                   |
| HEEL TYPE | Anatomic          |
| SOLE      | PU (Polyurethane) |