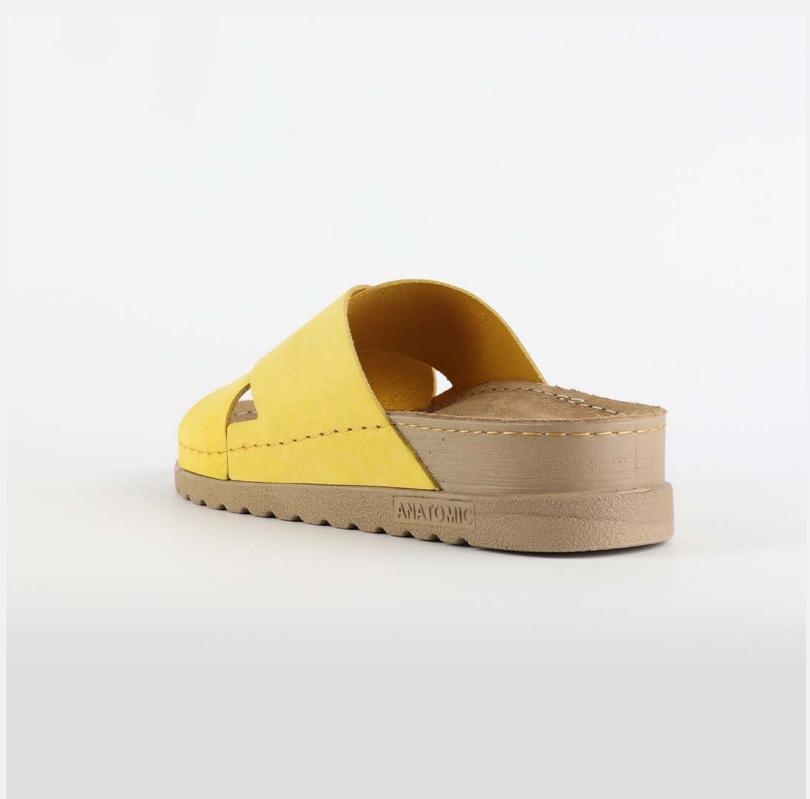

# RUBIK LOO3 YELLOW

Durable, steady and ready to travel any road. Maverick are made for those who never quit. Designed to give you the balanced feeling of coexistence between nature and spiritual self. Nallan gives you the life choices you didn't know you were looking for.

| UPPER      | Leather           |
|------------|-------------------|
|            |                   |
| LINING     | Leather           |
|            |                   |
| SOLE       | PU (Polyurethane) |
|            |                   |
| ACCESORIES | Buckle            |
|            |                   |
| HEEL TYPE  | Anatomic          |

External harmony, superior balance and two-way reflection. Nallan Anatomic gives you a feeling, sensation and special experience to those who will use Nallan.