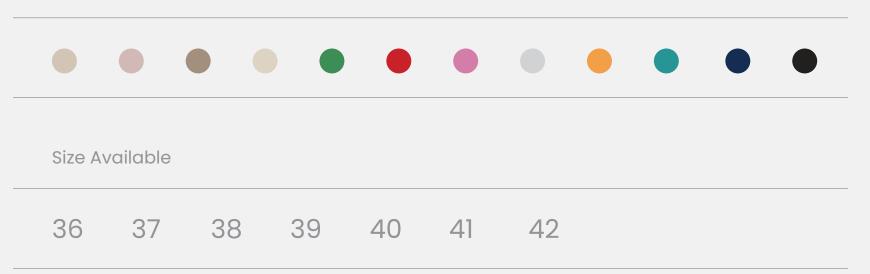

|         | •        |    |    | •  |    |    | • |  |  |
|---------|----------|----|----|----|----|----|---|--|--|
| Size Av | /ailable |    |    |    |    |    |   |  |  |
| 36      | 37       | 38 | 39 | 40 | 41 | 42 |   |  |  |