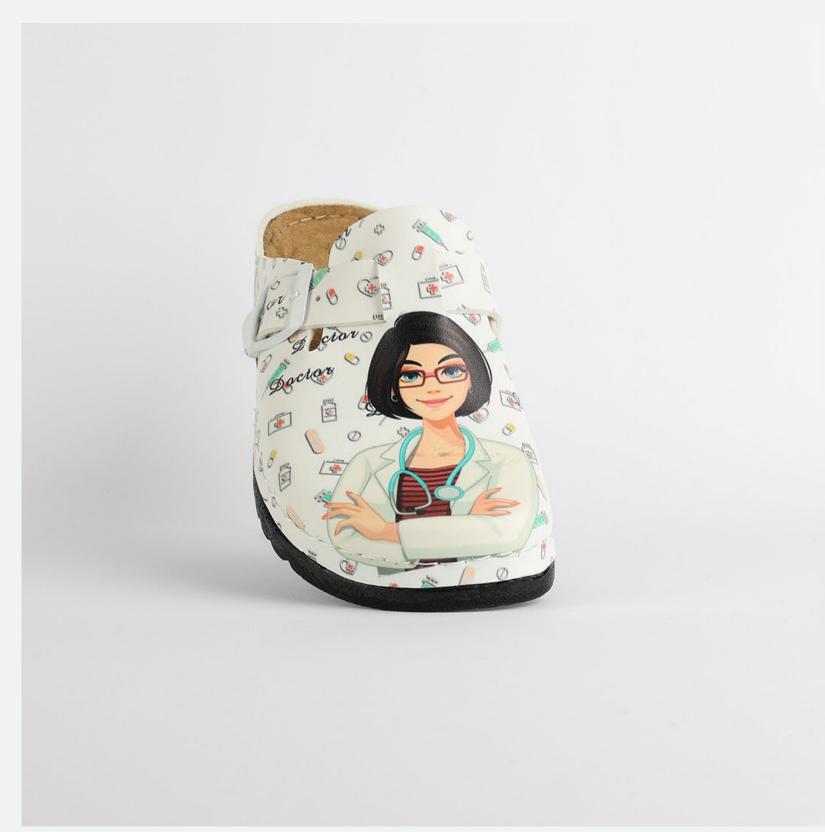

# Artsy Collection by Nallan Authentic

Slowly walking through the hall of fame with that glorious smile on your face, powerful steps ahead and a sharp direction towards your wildest dreams.

Gracefully towards the proper steps.

## L003ART34

Slowly walking through the hall of fame with that glorious smile on your face, powerful steps ahead and a sharp direction towards your wildest dreams.

Gracefully towards the proper steps.