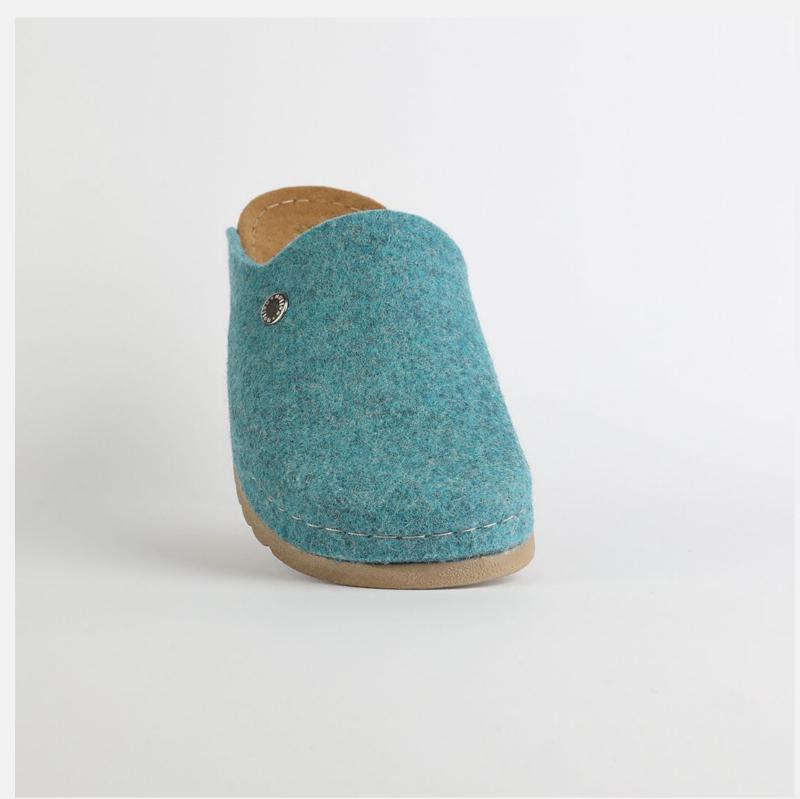

# RUBIK L003 TURQUOISE

Durable, steady and ready to travel any road. Maverick are made for those who never quit. Designed to give you the balanced feeling of coexistence between nature and spiritual self. Nallan gives you the life choices you didn't know you were looking for.

| UPPER      | Leather           |
|------------|-------------------|
|            |                   |
| LINING     | Leather           |
| SOLE       | PU (Polyurethane) |
| ACCESORIES | Buckle            |
| HEEL TYPE  | Anatomic          |

External harmony, superior balance and two-way reflection. Nallan Anatomic gives you a feeling, sensation and special experience to those who will use Nallan.