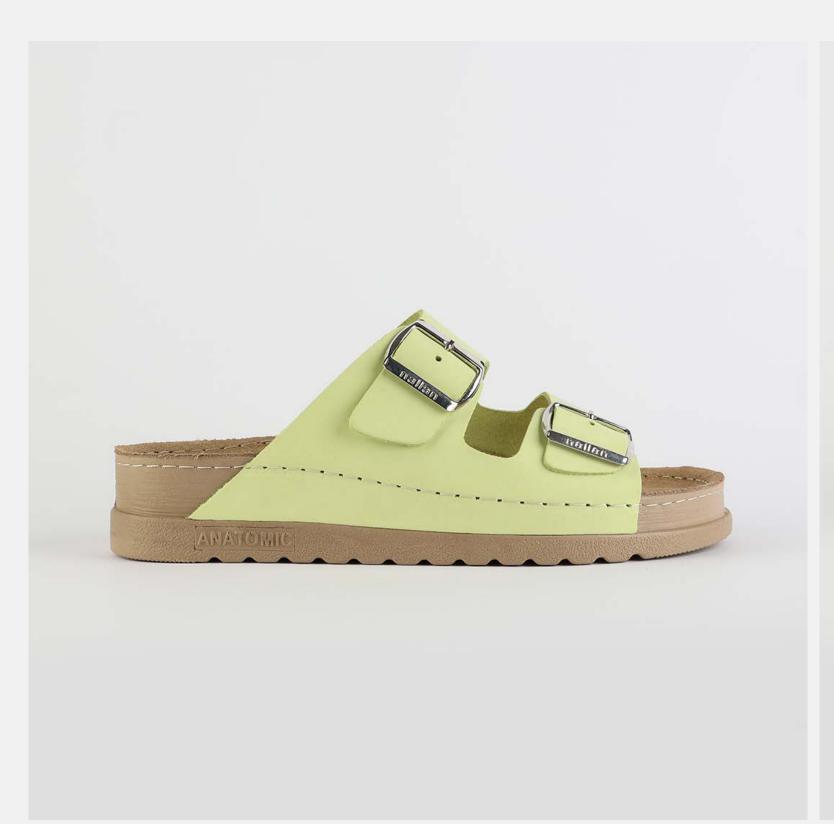

# RUBIK LOO3 PASTEL YELLOW

Durable, steady and ready to travel any road. Maverick are made for those who never quit. Designed to give you the balanced feeling of coexistence between nature and spiritual self. Nallan gives you the life choices you didn't know you were looking for.

| UPPER      | Leather           |  |
|------------|-------------------|--|
|            |                   |  |
| LINING     | Leather           |  |
|            |                   |  |
| SOLE       | PU (Polyurethane) |  |
|            |                   |  |
| ACCESORIES | Buckle            |  |
|            |                   |  |
| HEEL TYPE  | Anatomic          |  |
|            |                   |  |

External harmony, superior balance and two-way reflection. Nallan Anatomic gives you a feeling, sensation and special experience to those who will use Nallan.