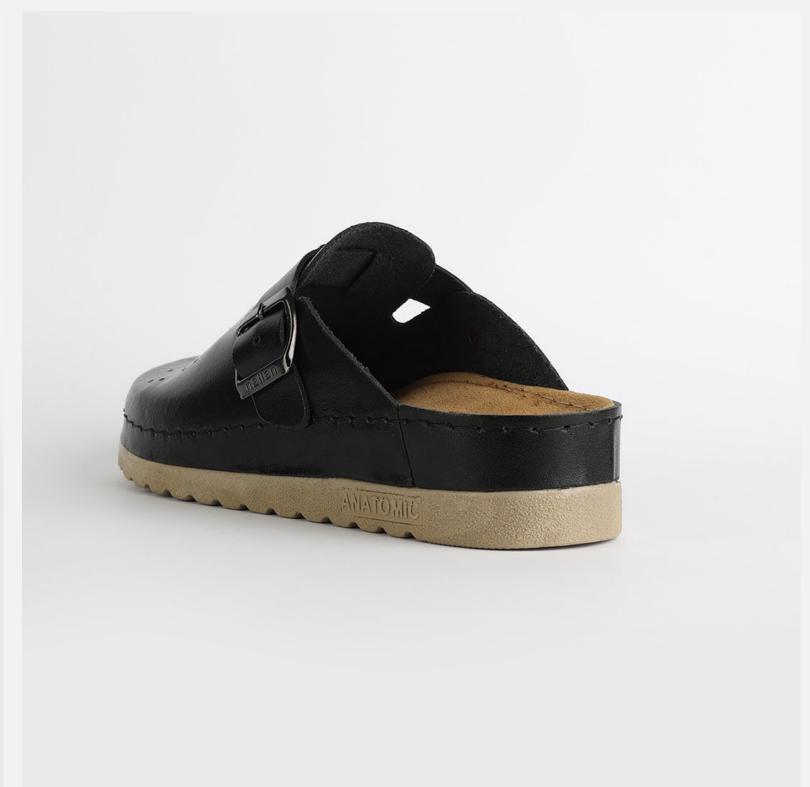

# RUBIK LOO3 BLACK

Durable, steady and ready to travel any road. Maverick are made for those who never quit. Designed to give you the balanced feeling of coexistence between nature and spiritual self. Nallan gives you the life choices you didn't know you were looking for.

| UPPER      | Leather           |
|------------|-------------------|
|            |                   |
| LINING     | Leather           |
|            |                   |
| SOLE       | PU (Polyurethane) |
|            |                   |
| ACCESORIES | Buckle            |
|            |                   |
| HEEL TYPE  | Anatomic          |
|            |                   |

External harmony, superior balance and two-way reflection. Nallan Anatomic gives you a feeling, sensation and special experience to those who will use Nallan.