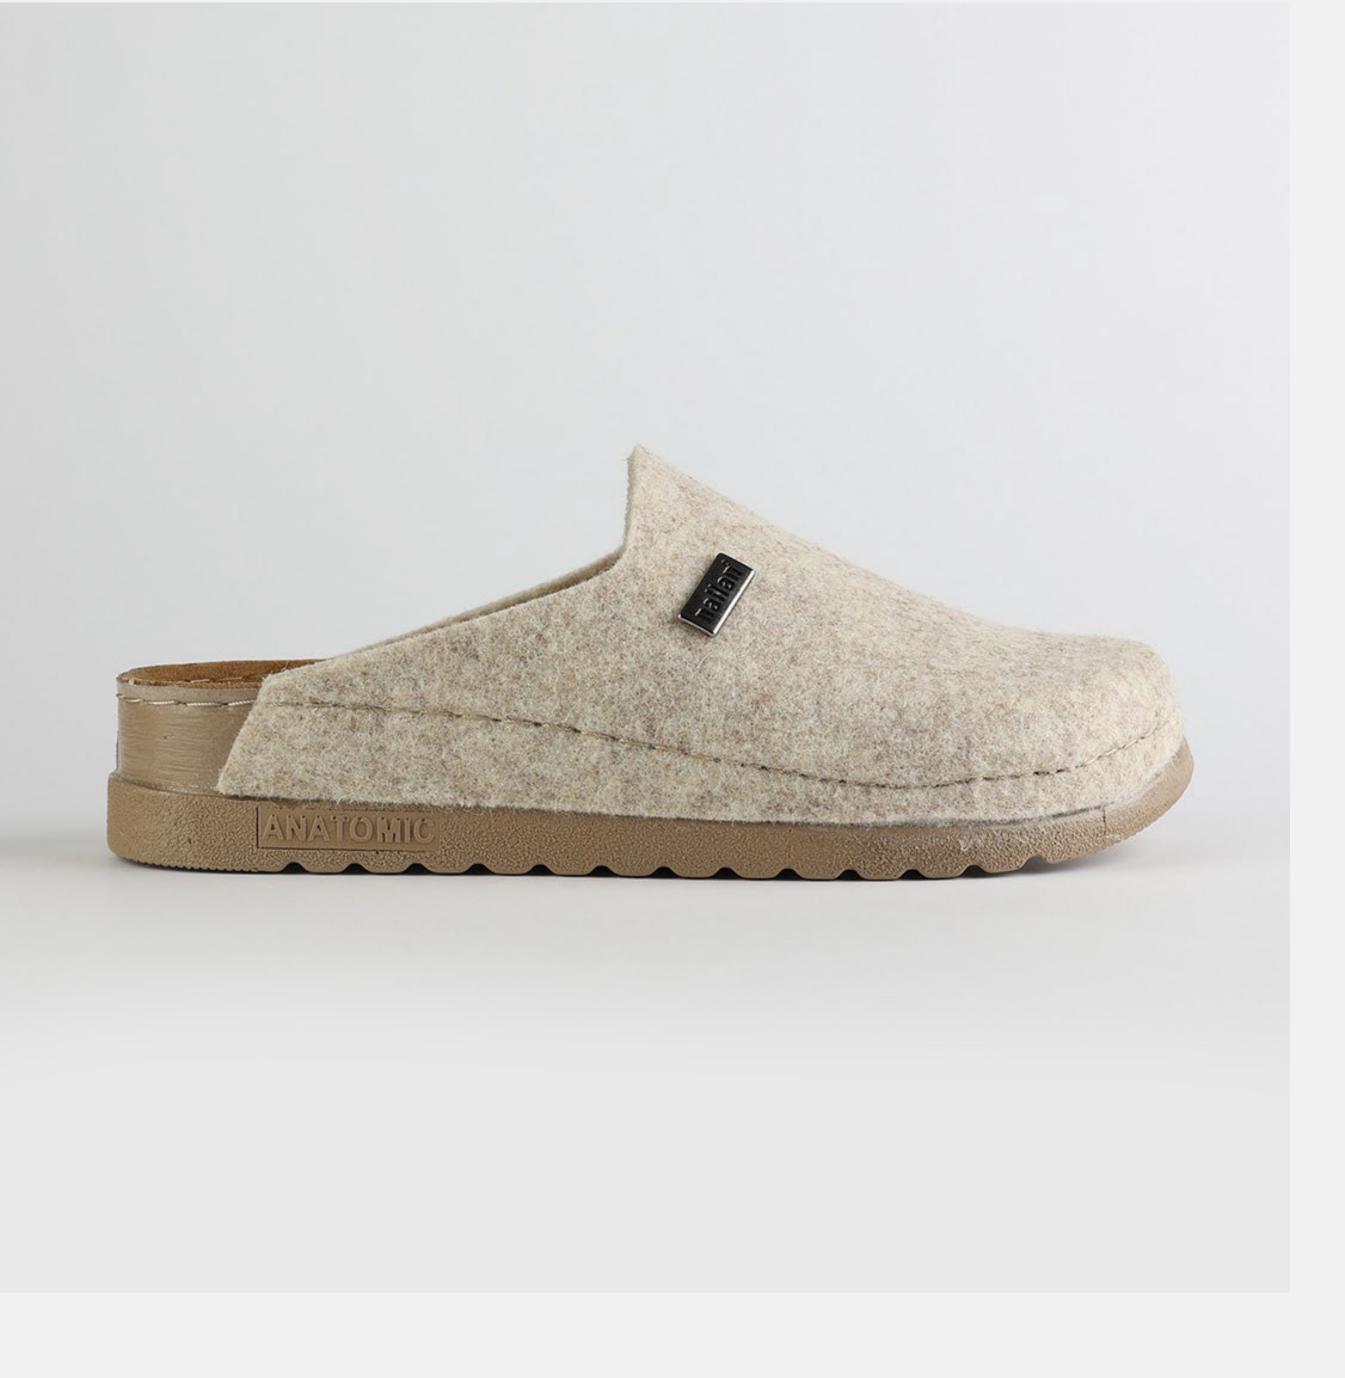

# Rubik Collection by Nallan Authentic

Durable, steady and ready to travel any road. Maverick are made for those who never quit.

Designed to give you the balanced feeling of coexistence between nature and spiritual self. Nallan gives you the life choices you didn't know you were looking for.

# RUBIK LOO3 BEIGE

Durable, steady and ready to travel any road. Maverick are made for those who never quit. Designed to give you the balanced feeling of coexistence between nature and spiritual self. Nallan gives you the life choices you didn't know you were looking for.