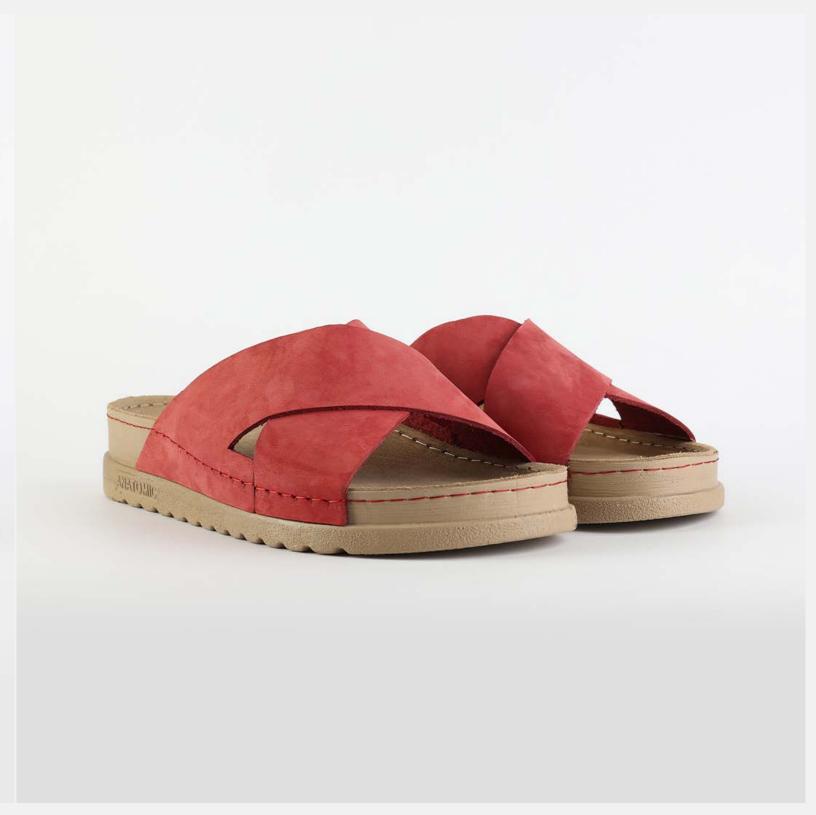

# RUBIK LOO3 RED

Durable, steady and ready to travel any road. Maverick are made for those who never quit. Designed to give you the balanced feeling of coexistence between nature and spiritual self. Nallan gives you the life choices you didn't know you were looking for.

| UPPER      | Leather           |
|------------|-------------------|
|            |                   |
| LINING     | Leather           |
|            |                   |
| SOLE       | PU (Polyurethane) |
|            |                   |
| ACCESORIES | Buckle            |
|            |                   |
| HEEL TYPE  | Anatomic          |
|            |                   |

External harmony, superior balance and two-way reflection. Nallan Anatomic gives you a feeling, sensation and special experience to those who will use Nallan.