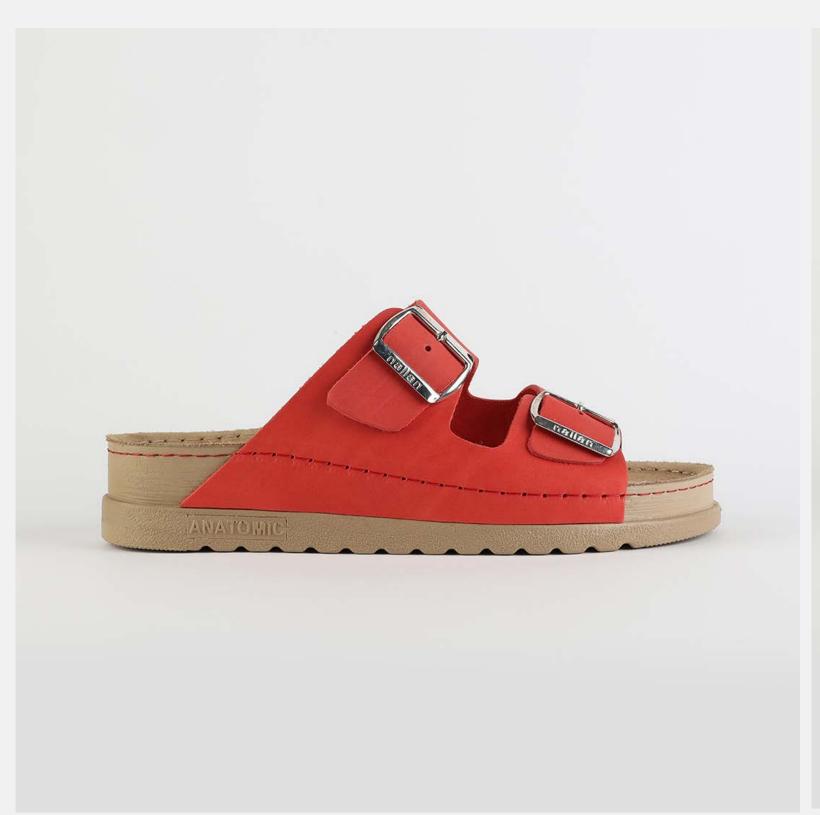

# RUBIK LOO3 RED

Durable, steady and ready to travel any road. Maverick are made for those who never quit. Designed to give you the balanced feeling of coexistence between nature and spiritual self. Nallan gives you the life choices you didn't know you were looking for.

| UPPER      | Leather           |
|------------|-------------------|
|            |                   |
| LINING     | Leather           |
|            |                   |
| SOLE       | PU (Polyurethane) |
|            |                   |
| ACCESORIES | Buckle            |
|            |                   |
| HEEL TYPE  | Anatomic          |
|            |                   |

External harmony, superior balance and two-way reflection. Nallan Anatomic gives you a feeling, sensation and special experience to those who will use Nallan.