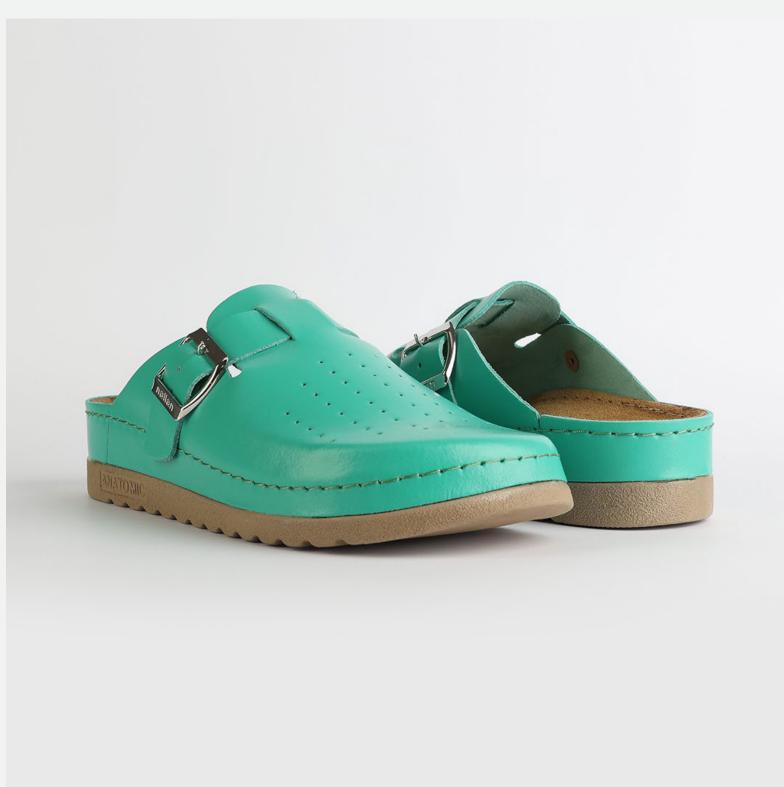

# RUBIK LOO3 GREEN

Durable, steady and ready to travel any road. Maverick are made for those who never quit. Designed to give you the balanced feeling of coexistence between nature and spiritual self. Nallan gives you the life choices you didn't know you were looking for.

| UPPER      | Leather           |
|------------|-------------------|
|            |                   |
| LINING     | Leather           |
|            |                   |
| SOLE       | PU (Polyurethane) |
|            |                   |
| ACCESORIES | Buckle            |
|            |                   |
| HEEL TYPE  | Anatomic          |

External harmony, superior balance and two-way reflection. Nallan Anatomic gives you a feeling, sensation and special experience to those who will use Nallan.