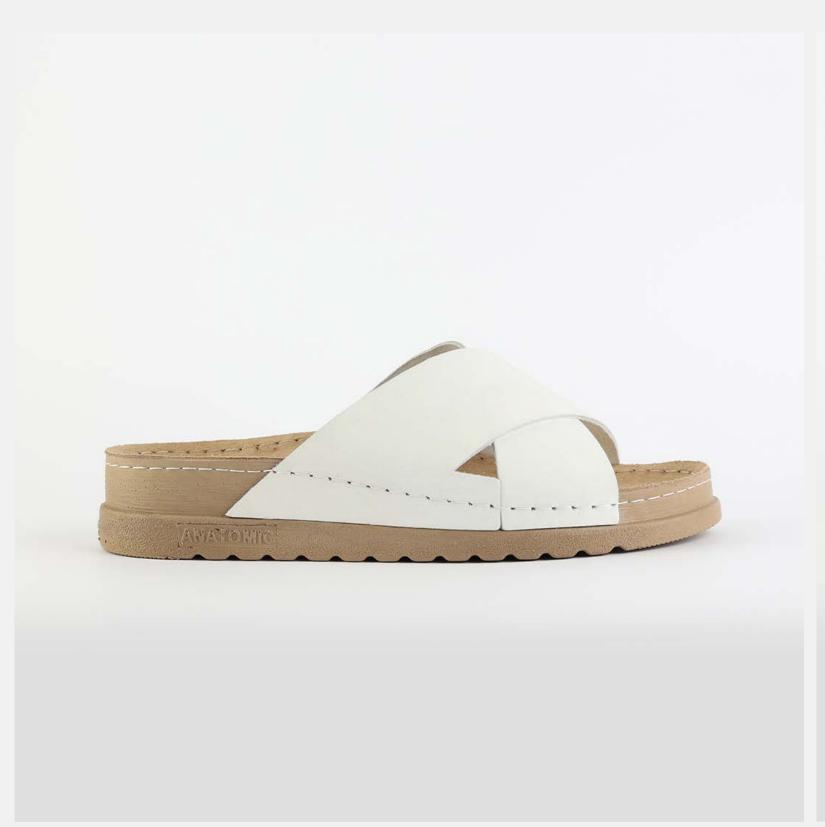

# RUBIK LOO3 WHITE

Durable, steady and ready to travel any road. Maverick are made for those who never quit. Designed to give you the balanced feeling of coexistence between nature and spiritual self. Nallan gives you the life choices you didn't know you were looking for.