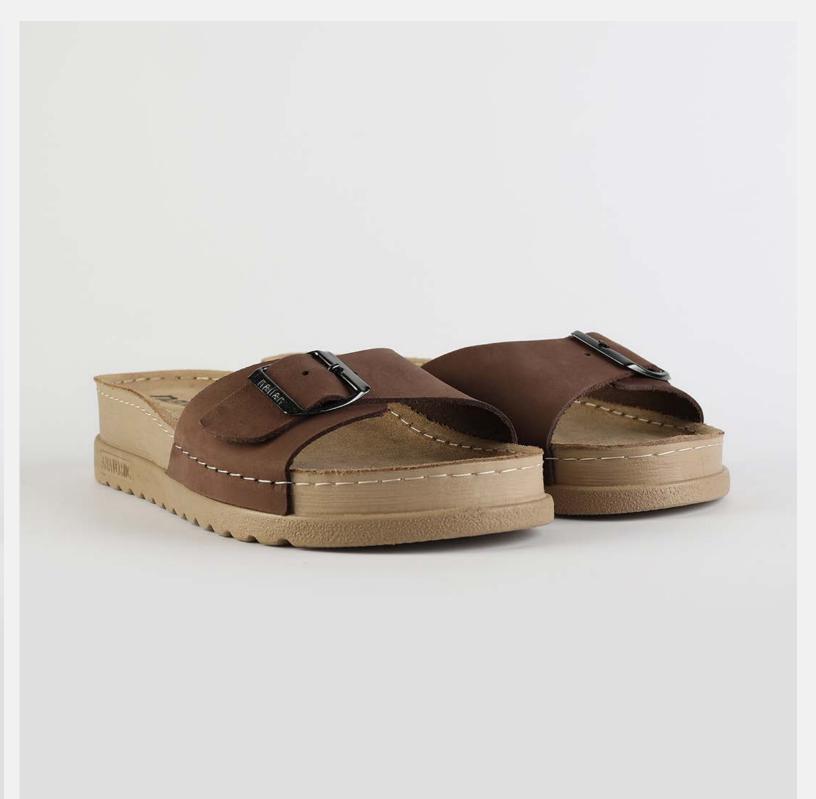

# Rubik Collection by Nallan Authentic

Durable, steady and ready to travel any road. Maverick are made for those who never quit.

Designed to give you the balanced feeling of coexistence between nature and spiritual self. Nallan gives you the life choices you didn't know you were looking for.

# RUBIK LOO3 BROWN

Durable, steady and ready to travel any road. Maverick are made for those who never quit. Designed to give you the balanced feeling of coexistence between nature and spiritual self. Nallan gives you the life choices you didn't know you were looking for.

| UPPER      | Leather           |  |
|------------|-------------------|--|
|            |                   |  |
| LINING     | Leather           |  |
|            |                   |  |
| SOLE       | PU (Polyurethane) |  |
|            |                   |  |
| ACCESORIES | Buckle            |  |
|            |                   |  |
| HEEL TYPE  | Anatomic          |  |
|            |                   |  |