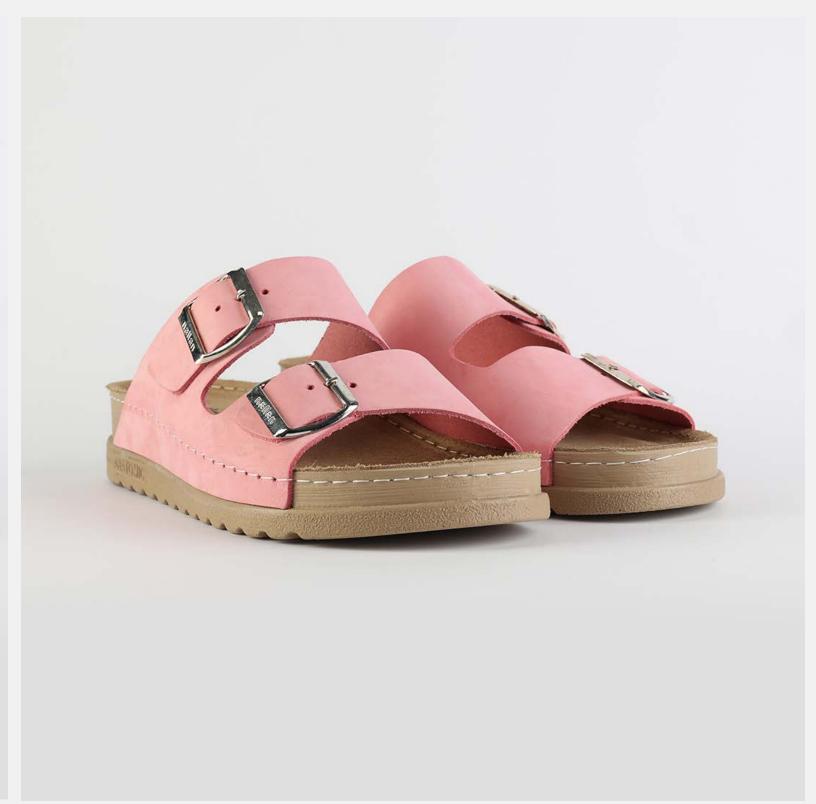

# RUBIK LOO3 PASTEL PINK

Durable, steady and ready to travel any road. Maverick are made for those who never quit. Designed to give you the balanced feeling of coexistence between nature and spiritual self. Nallan gives you the life choices you didn't know you were looking for.

|         | •        |    |    | •  |    |    | • |  |  |
|---------|----------|----|----|----|----|----|---|--|--|
| Size Av | /ailable |    |    |    |    |    |   |  |  |
| 36      | 37       | 38 | 39 | 40 | 41 | 42 |   |  |  |

| UPPER      | Leather           |
|------------|-------------------|
|            |                   |
| LINING     | Leather           |
|            |                   |
| SOLE       | PU (Polyurethane) |
|            |                   |
| ACCESORIES | Buckle            |
|            |                   |
| HEEL TYPE  | Anatomic          |
|            |                   |