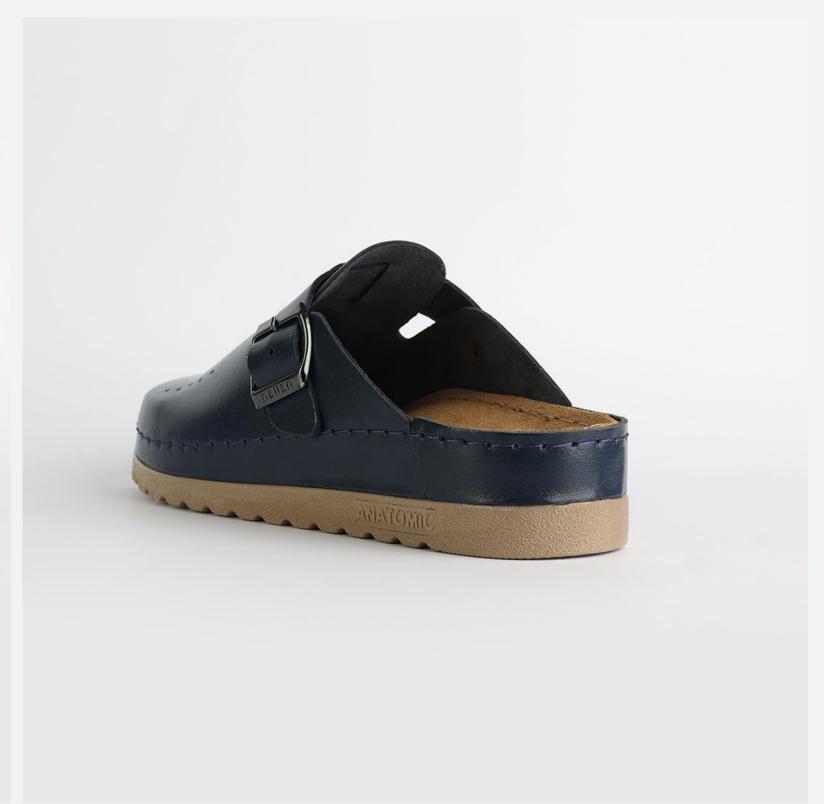

# LURA LOO3 BLUE

Her majesty, coming all way long to give you the cutest look of them all. Work, road, home or out and about, here's the solution to every outfit. Made made for moms, daughters, friends and everyone who speaks fashion and life.

| UPPER      | Leather           |
|------------|-------------------|
|            |                   |
| LINING     | Leather           |
|            |                   |
| SOLE       | PU (Polyurethane) |
| ACCESORIES | Buckle            |
| HEEL TYPE  | Anatomic          |