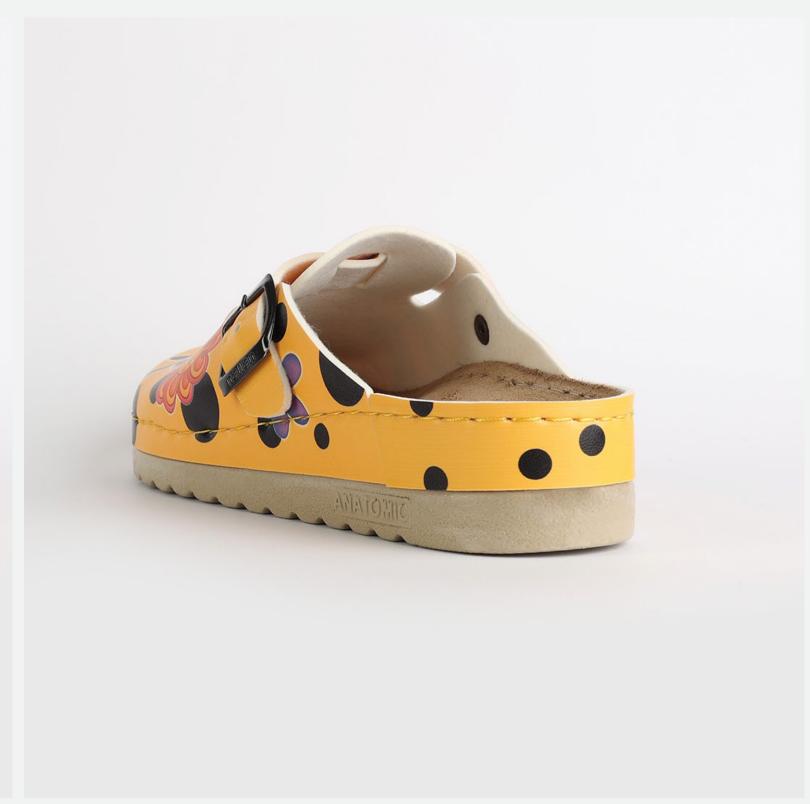

# Artsy Collection by Nallan Authentic

Slowly walking through the hall of fame with that glorious smile on your face, powerful steps ahead and a sharp direction towards your wildest dreams.

Gracefully towards the proper steps.

## L003ART34

Slowly walking through the hall of fame with that glorious smile on your face, powerful steps ahead and a sharp direction towards your wildest dreams.

Gracefully towards the proper steps.