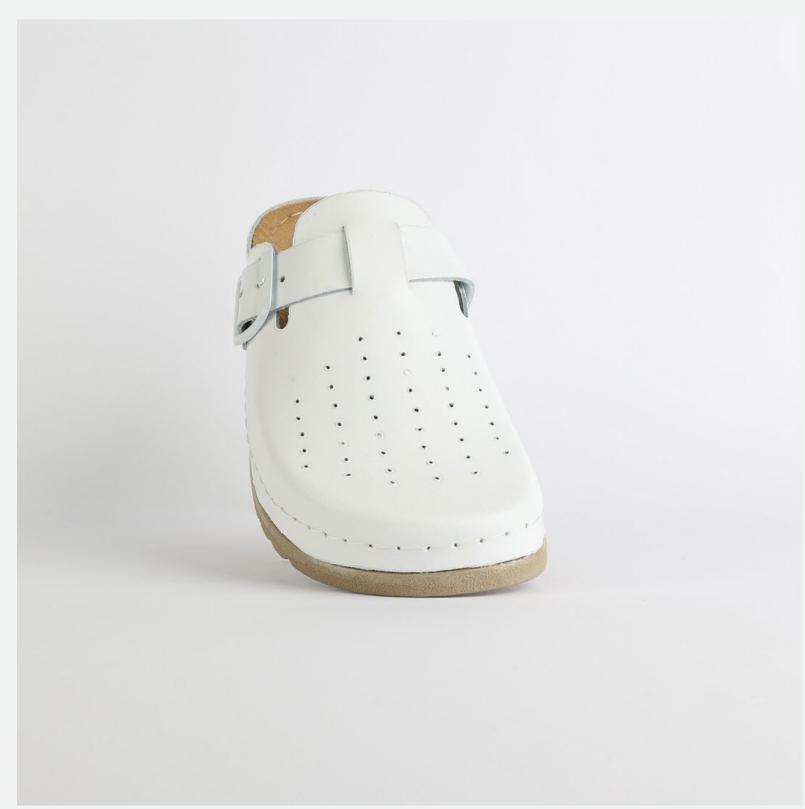

# RUBIK LOO3 WHITE

Durable, steady and ready to travel any road. Maverick are made for those who never quit. Designed to give you the balanced feeling of coexistence between nature and spiritual self. Nallan gives you the life choices you didn't know you were looking for.

| UPPER      | Leather           |
|------------|-------------------|
|            |                   |
| LINING     | Leather           |
|            |                   |
| SOLE       | PU (Polyurethane) |
|            |                   |
| ACCESORIES | Buckle            |
|            |                   |
| HEEL TYPE  | Anatomic          |

External harmony, superior balance and two-way reflection. Nallan Anatomic gives you a feeling, sensation and special experience to those who will use Nallan.