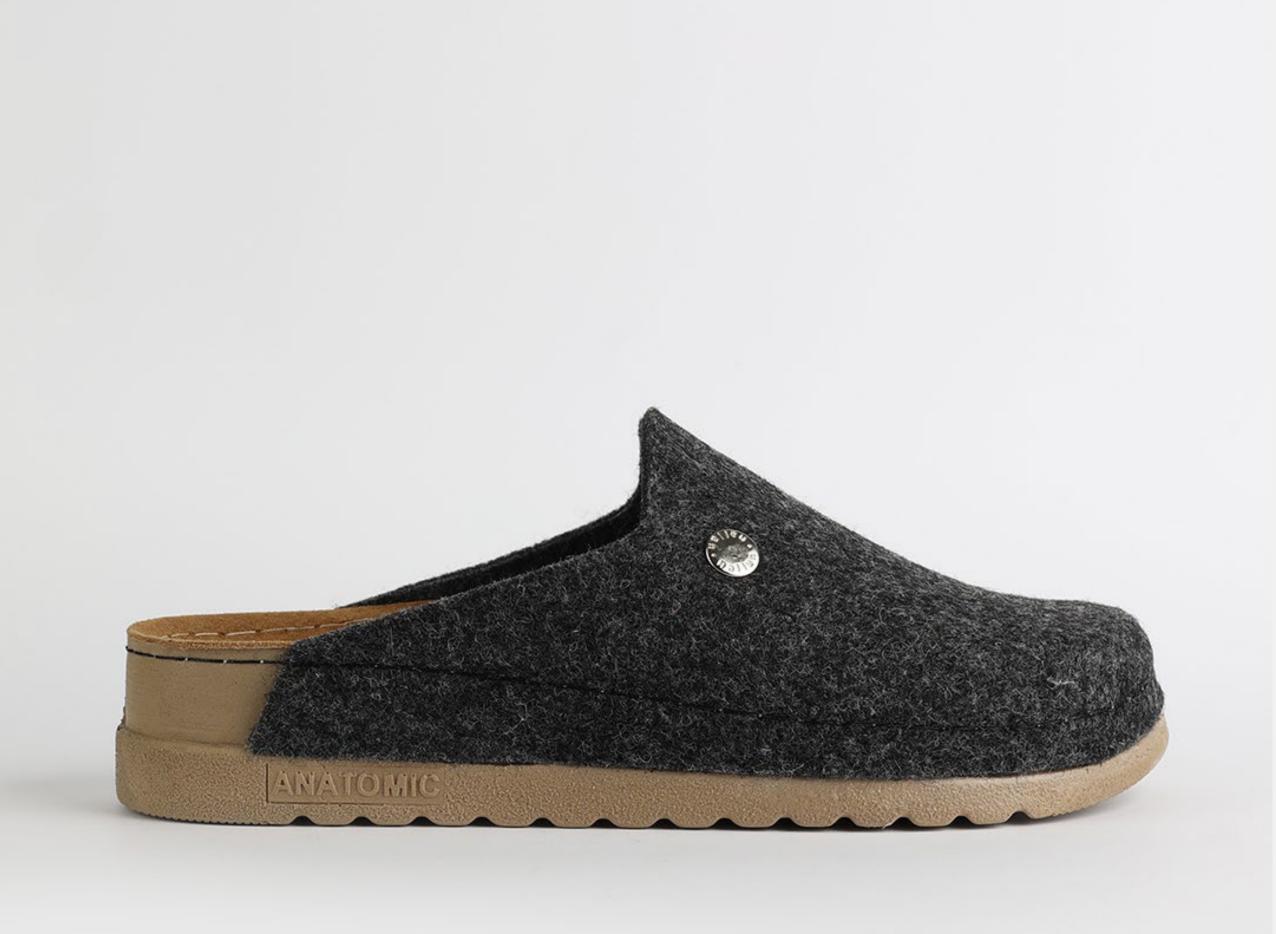

# Rubik Collection by Nallan Authentic

Durable, steady and ready to travel any road. Maverick are made for those who never quit.

Designed to give you the balanced feeling of coexistence between nature and spiritual self. Nallan gives you the life choices you didn't know you were looking for.

# RUBIK LOO3 BROWN

Durable, steady and ready to travel any road. Maverick are made for those who never quit. Designed to give you the balanced feeling of coexistence between nature and spiritual self. Nallan gives you the life choices you didn't know you were looking for.