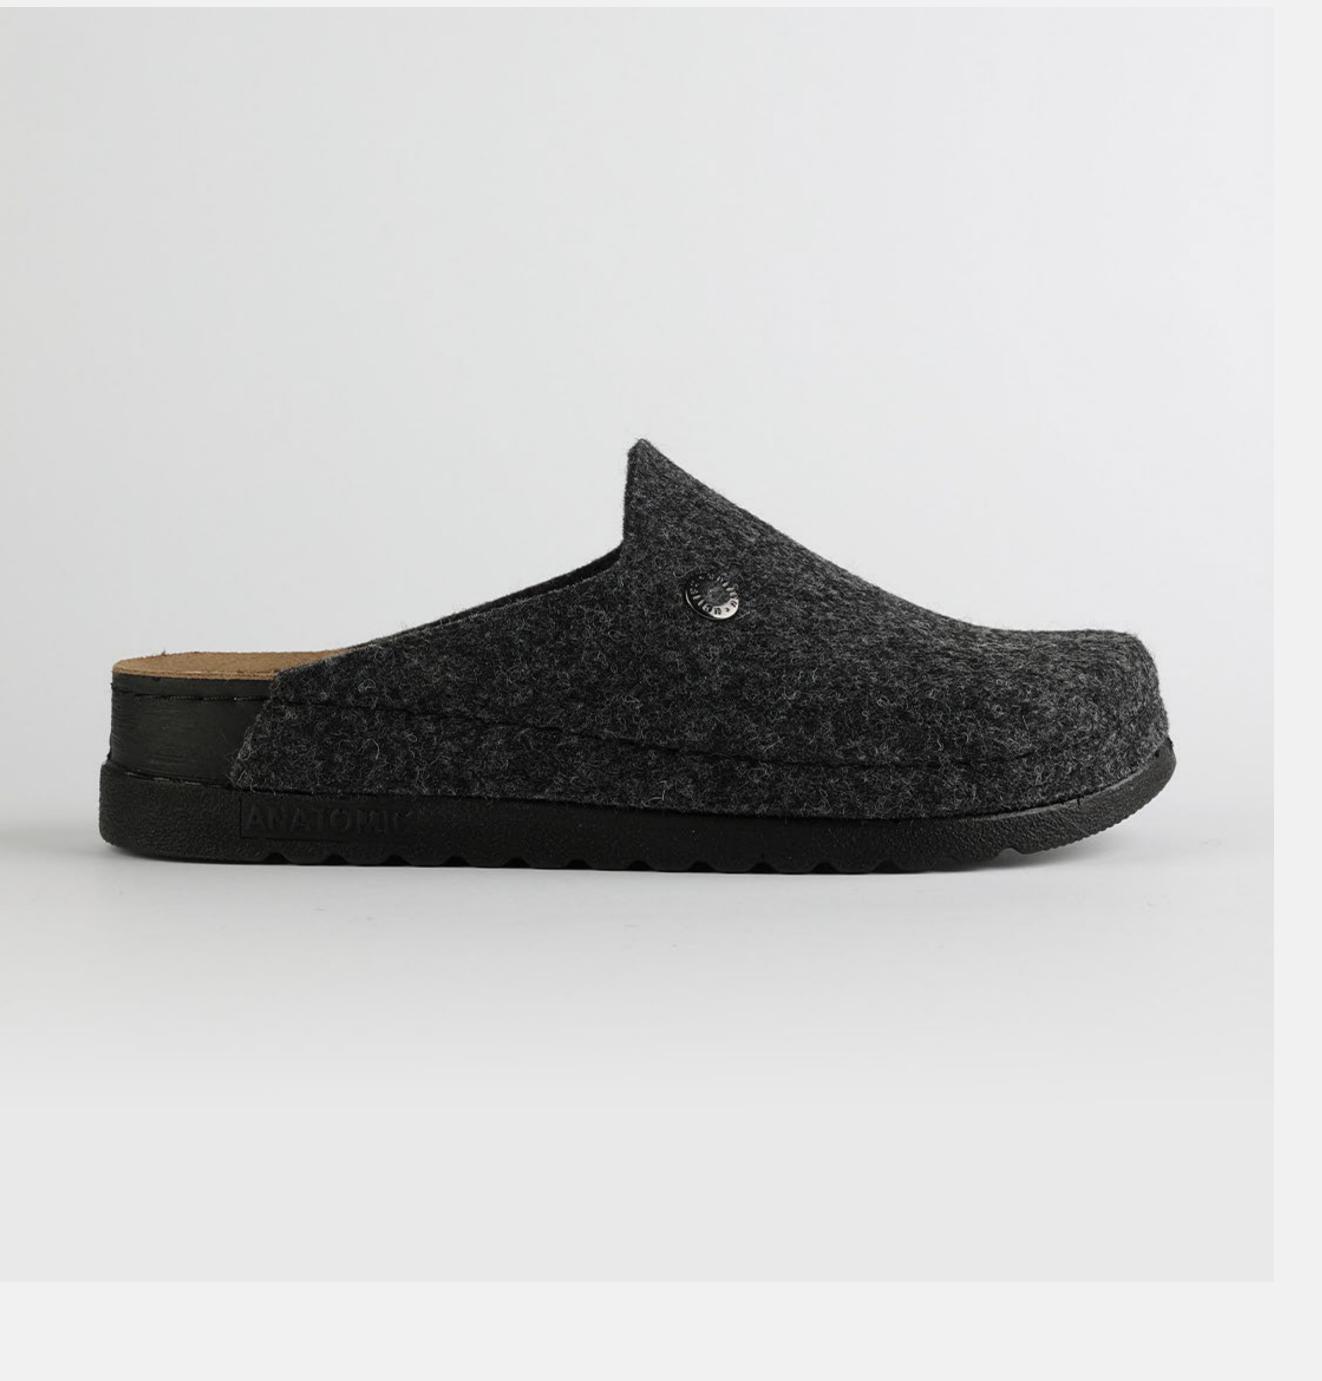

# Rubik Collection by Nallan Authentic

Durable, steady and ready to travel any road. Maverick are made for those who never quit.

Designed to give you the balanced feeling of coexistence between nature and spiritual self. Nallan gives you the life choices you didn't know you were looking for.

# RUBIK LOO3 BLACK

Durable, steady and ready to travel any road. Maverick are made for those who never quit. Designed to give you the balanced feeling of coexistence between nature and spiritual self. Nallan gives you the life choices you didn't know you were looking for.