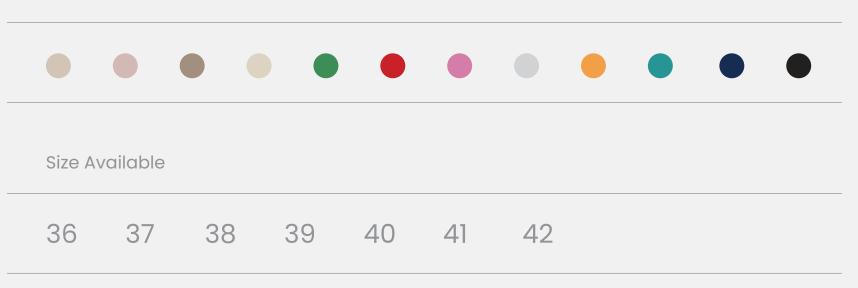

|         | •        |    |    | •  |    |    | • |  |  |
|---------|----------|----|----|----|----|----|---|--|--|
| Size Av | /ailable |    |    |    |    |    |   |  |  |
| 36      | 37       | 38 | 39 | 40 | 41 | 42 |   |  |  |