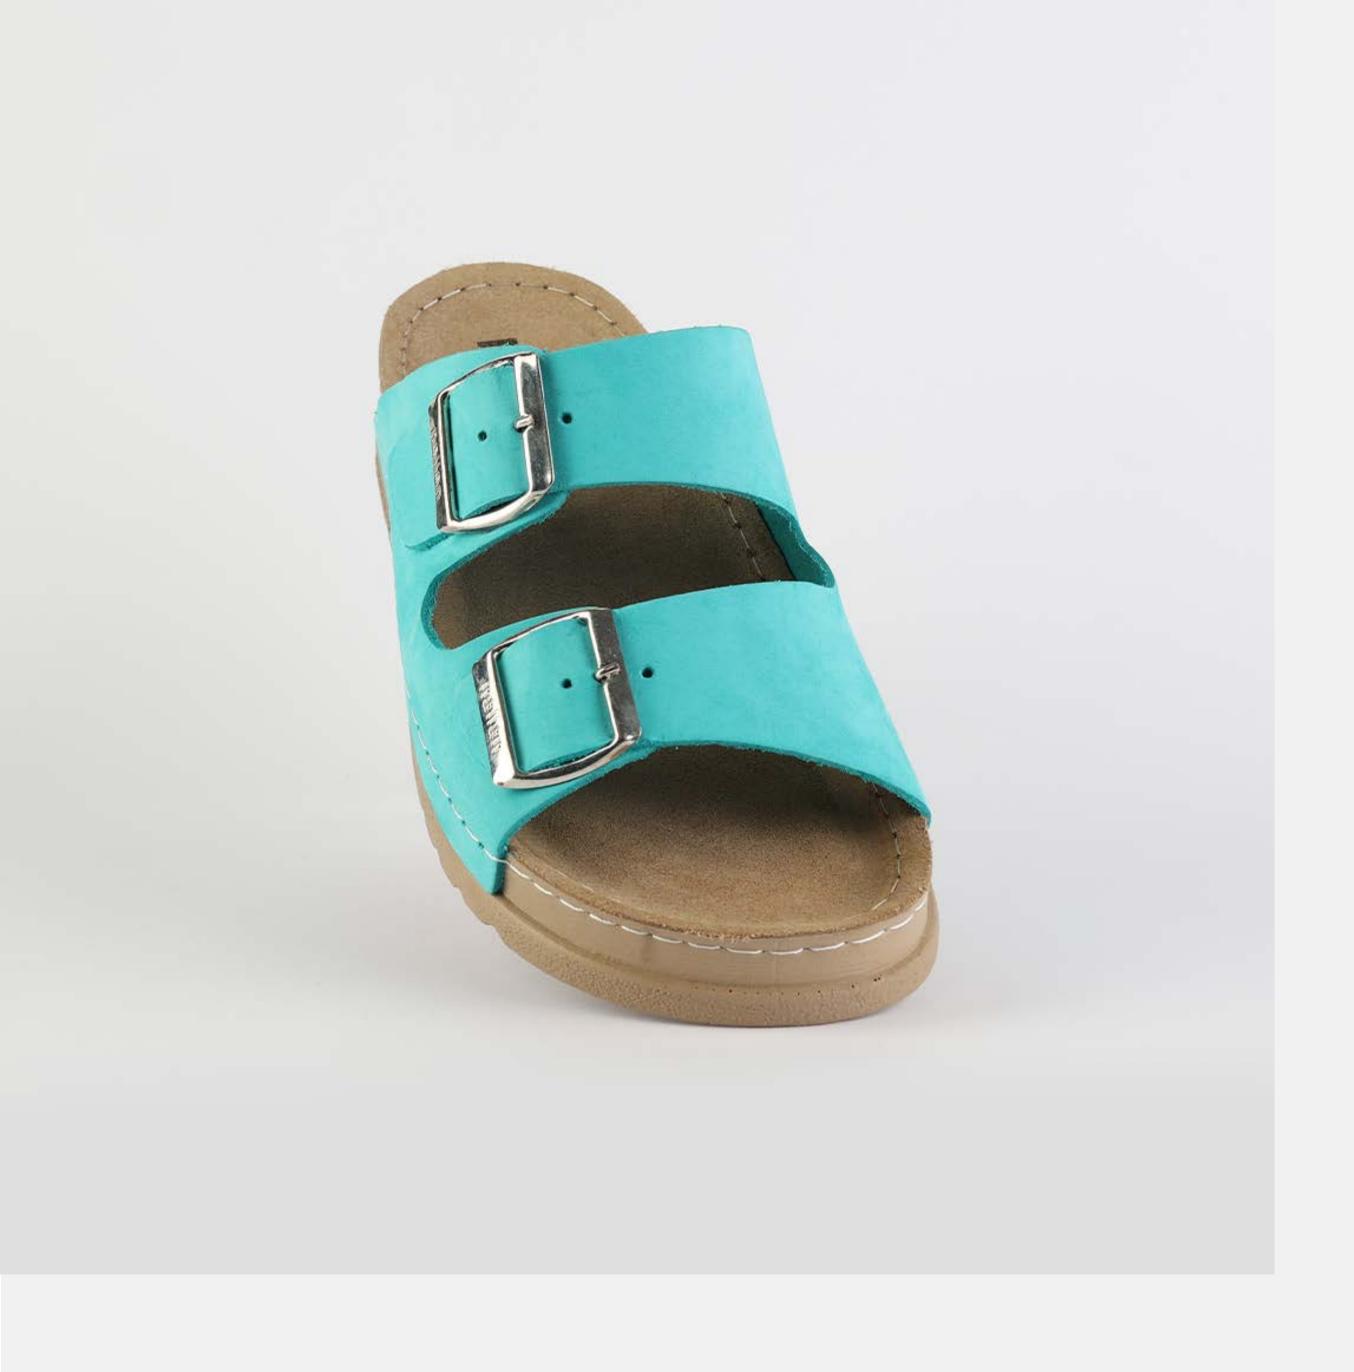

# RUBIK L003 TURQUOISE

Durable, steady and ready to travel any road. Maverick are made for those who never quit. Designed to give you the balanced feeling of coexistence between nature and spiritual self. Nallan gives you the life choices you didn't know you were looking for.

| UPPER      | Leather           |
|------------|-------------------|
|            |                   |
| LINING     | Leather           |
| SOLE       | PU (Polyurethane) |
| ACCESORIES | Buckle            |
| HEEL TYPE  | Anatomic          |