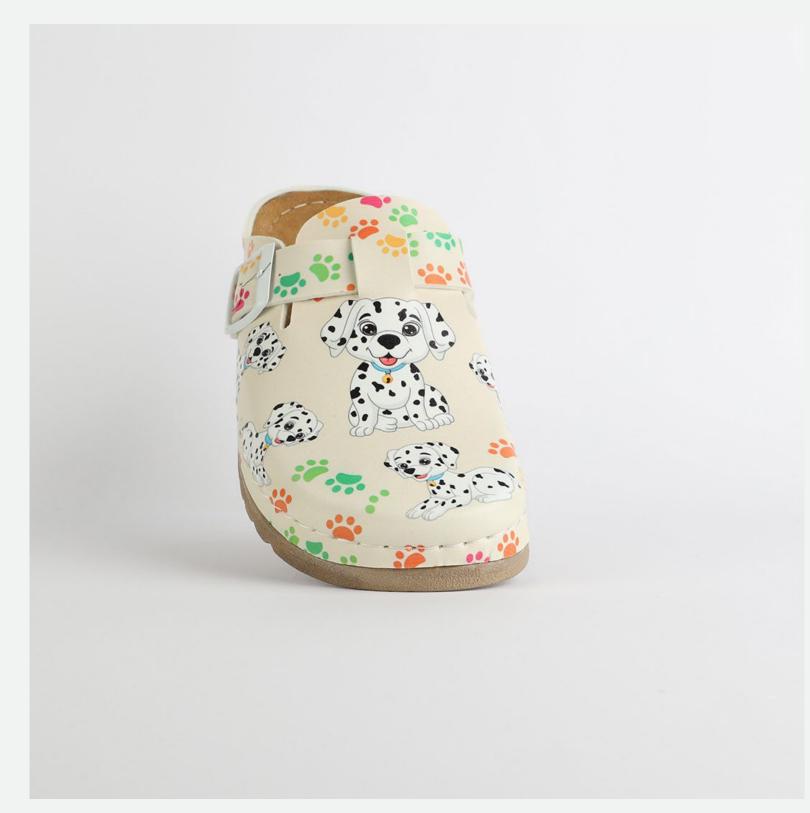

# Artsy Collection by Nallan Authentic

Slowly walking through the hall of fame with that glorious smile on your face, powerful steps ahead and a sharp direction towards your wildest dreams.

Gracefully towards the proper steps.

## L003ART34

Slowly walking through the hall of fame with that glorious smile on your face, powerful steps ahead and a sharp direction towards your wildest dreams.

Gracefully towards the proper steps.