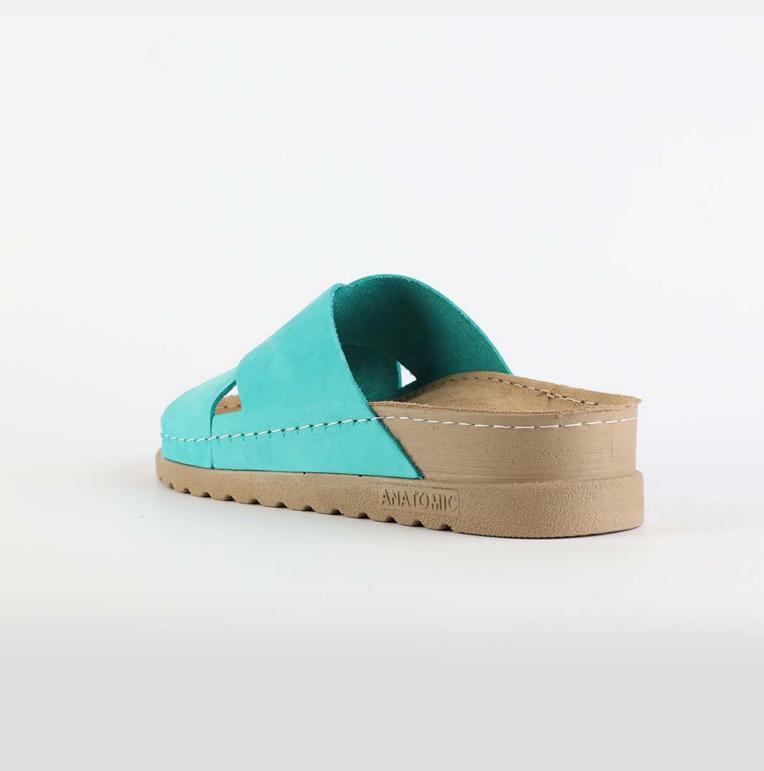

# RUBIK L003 TURQUOISE

Durable, steady and ready to travel any road. Maverick are made for those who never quit. Designed to give you the balanced feeling of coexistence between nature and spiritual self. Nallan gives you the life choices you didn't know you were looking for.

| UPPER      | Leather           |
|------------|-------------------|
|            |                   |
| LINING     | Leather           |
| SOLE       | PU (Polyurethane) |
| ACCESORIES | Buckle            |
| HEEL TYPE  | Anatomic          |

External harmony, superior balance and two-way reflection. Nallan Anatomic gives you a feeling, sensation and special experience to those who will use Nallan.