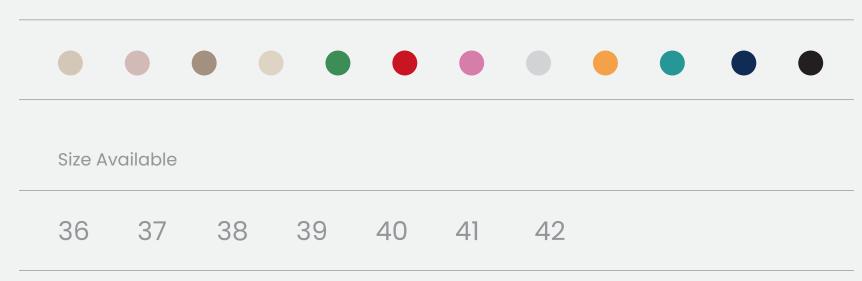

# RUBIK LOO3 RED

Durable, steady and ready to travel any road. Maverick are made for those who never quit. Designed to give you the balanced feeling of coexistence between nature and spiritual self. Nallan gives you the life choices you didn't know you were looking for.

|         | •        |    |    | •  |    |    | • |  |  |
|---------|----------|----|----|----|----|----|---|--|--|
| Size Av | /ailable |    |    |    |    |    |   |  |  |
| 36      | 37       | 38 | 39 | 40 | 41 | 42 |   |  |  |