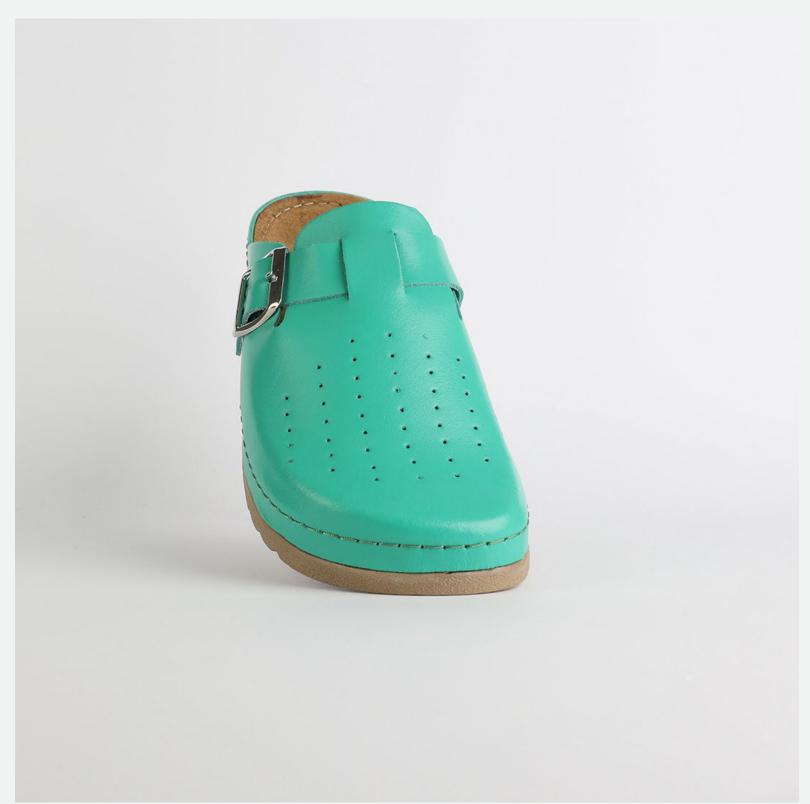

# RUBIK LOO3 GREEN

Durable, steady and ready to travel any road. Maverick are made for those who never quit. Designed to give you the balanced feeling of coexistence between nature and spiritual self. Nallan gives you the life choices you didn't know you were looking for.

| UPPER      | Leather           |
|------------|-------------------|
|            |                   |
| LINING     | Leather           |
|            |                   |
| SOLE       | PU (Polyurethane) |
|            |                   |
| ACCESORIES | Buckle            |
|            |                   |
| HEEL TYPE  | Anatomic          |

External harmony, superior balance and two-way reflection. Nallan Anatomic gives you a feeling, sensation and special experience to those who will use Nallan.