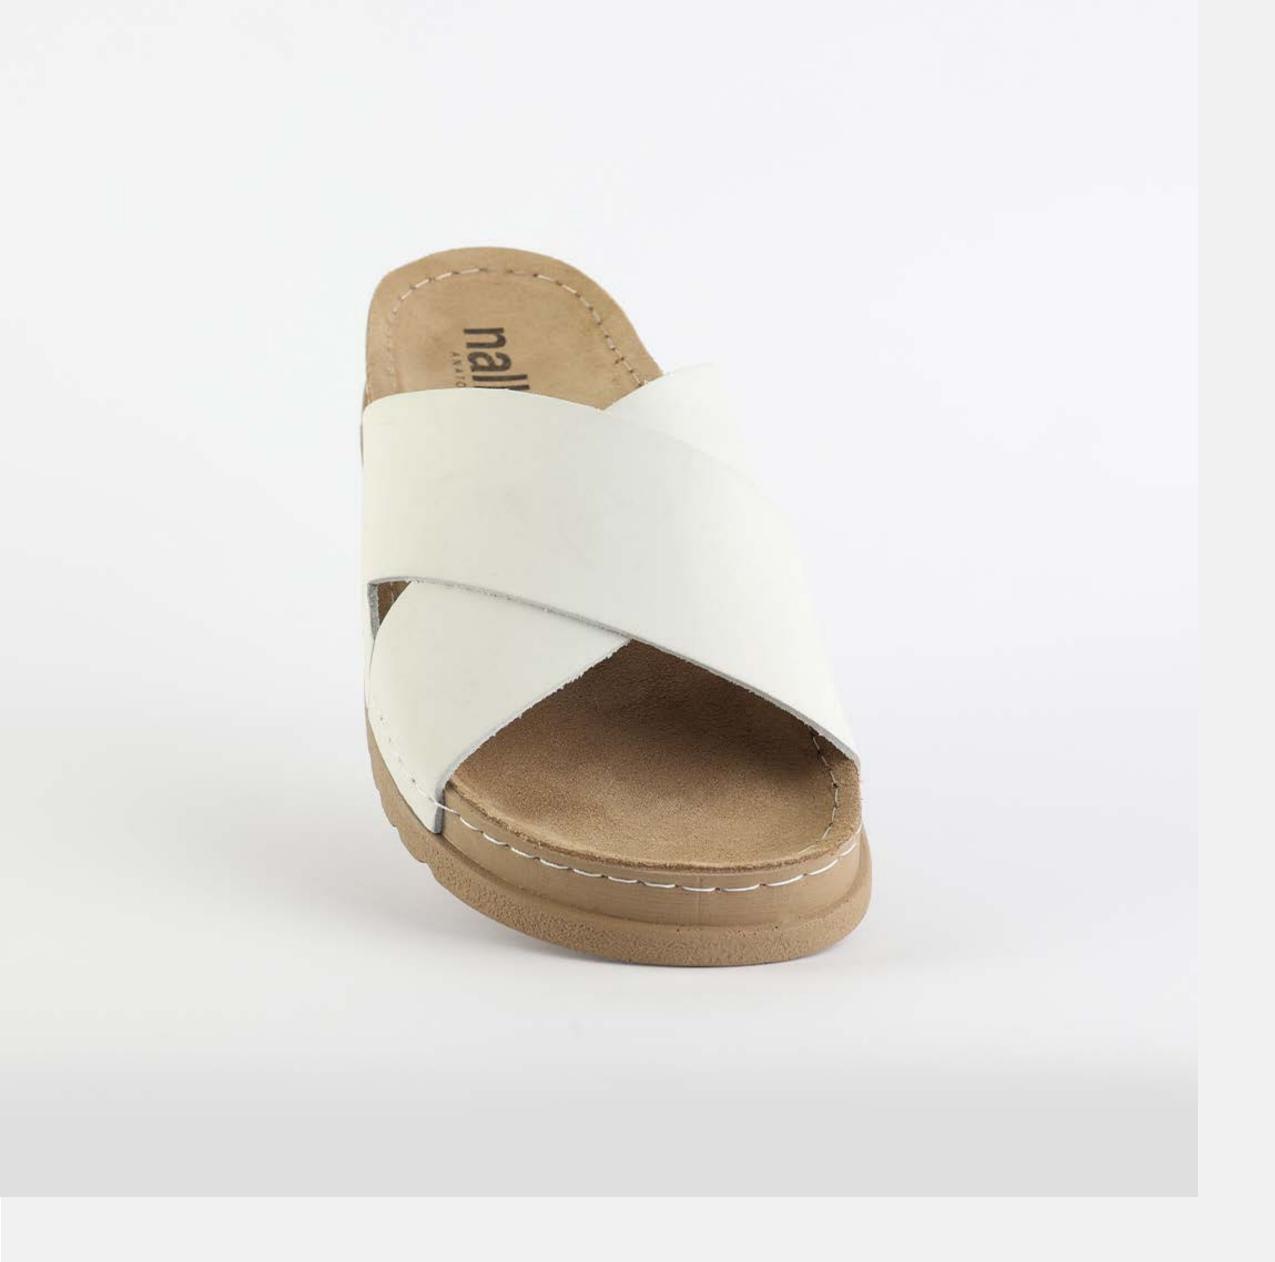

# RUBIK LOO3 WHITE

Durable, steady and ready to travel any road. Maverick are made for those who never quit. Designed to give you the balanced feeling of coexistence between nature and spiritual self. Nallan gives you the life choices you didn't know you were looking for.