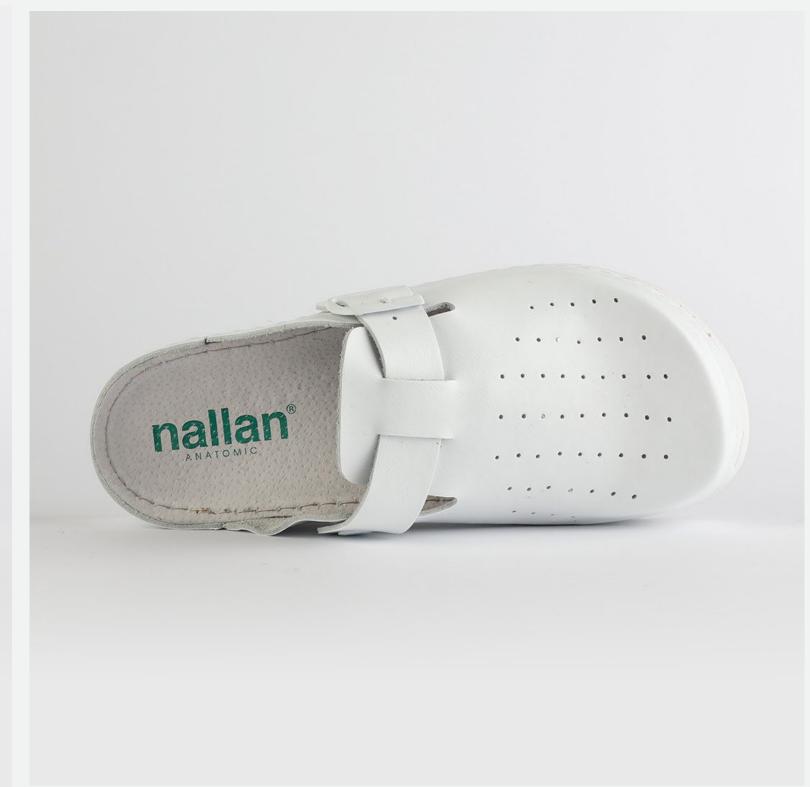

# RUBIK LOO3 WHITE

Durable, steady and ready to travel any road. Maverick are made for those who never quit. Designed to give you the balanced feeling of coexistence between nature and spiritual self. Nallan gives you the life choices you didn't know you were looking for.

# Rubik Collection by Nallan Authentic

Durable, steady and ready to travel any road. Maverick are made for those who never quit.

Designed to give you the balanced feeling of coexistence between nature and spiritual self. Nallan gives you the life choices you didn't know you were looking for.

| UPPER      | Leather           |
|------------|-------------------|
|            |                   |
| LINING     | Leather           |
|            |                   |
| SOLE       | PU (Polyurethane) |
|            |                   |
| ACCESORIES | Buckle            |
|            |                   |
| HEEL TYPE  | Anatomic          |
|            |                   |