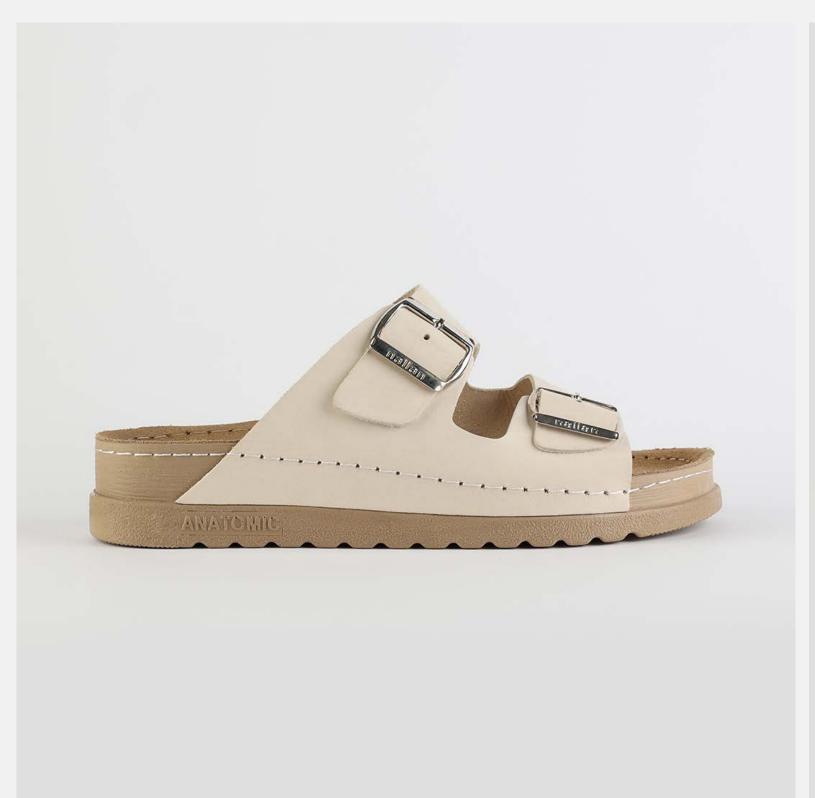

# RUBIK LOO3 BEIGE

Durable, steady and ready to travel any road. Maverick are made for those who never quit. Designed to give you the balanced feeling of coexistence between nature and spiritual self. Nallan gives you the life choices you didn't know you were looking for.

| UPPER      | Leather           |
|------------|-------------------|
|            |                   |
| LINING     | Leather           |
|            |                   |
| SOLE       | PU (Polyurethane) |
|            |                   |
| ACCESORIES | Buckle            |
|            |                   |
| HEEL TYPE  | Anatomic          |
|            |                   |