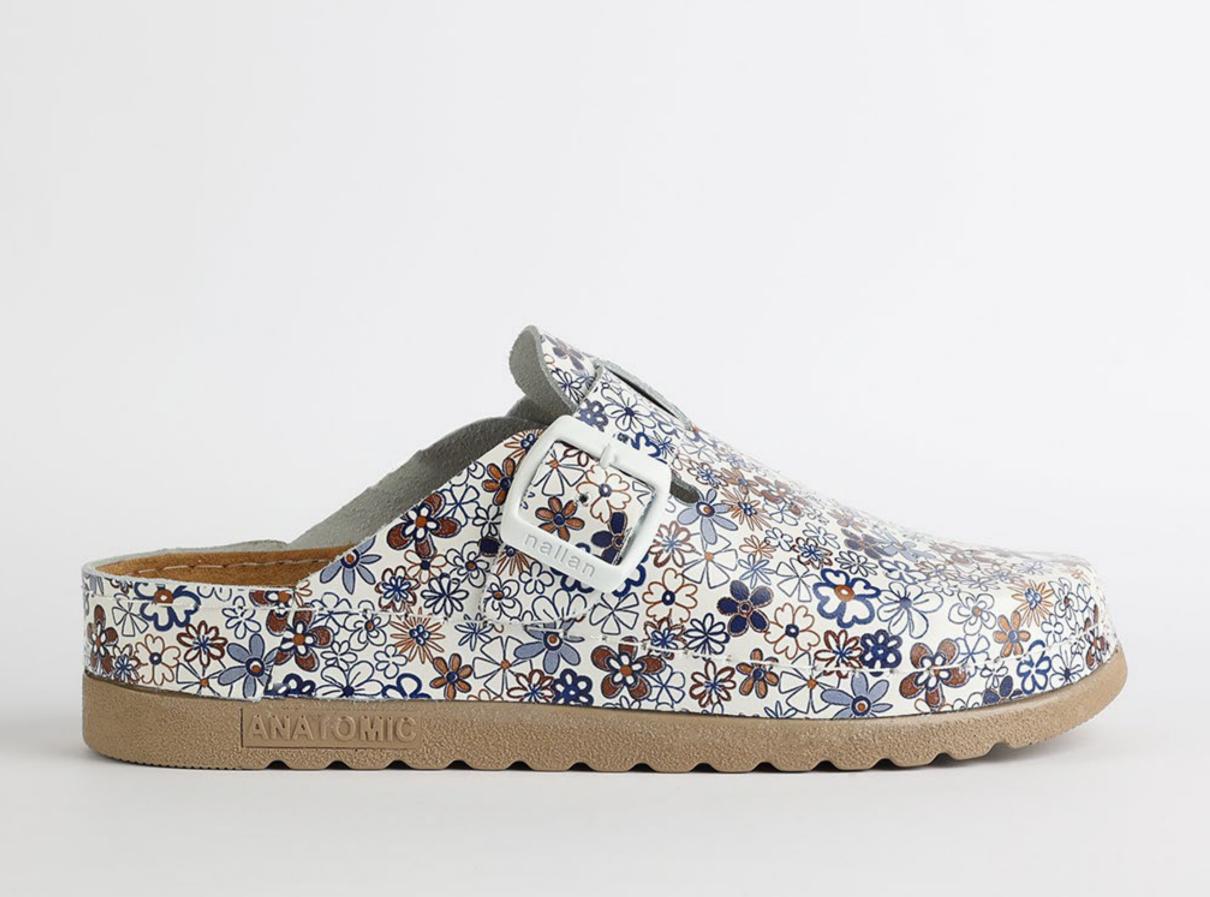

# Rubik Collection by Nallan Authentic

Durable, steady and ready to travel any road. Maverick are made for those who never quit.

Designed to give you the balanced feeling of coexistence between nature and spiritual self. Nallan gives you the life choices you didn't know you were looking for.

# RUBIK LOO3 BEIGE

Durable, steady and ready to travel any road. Maverick are made for those who never quit. Designed to give you the balanced feeling of coexistence between nature and spiritual self. Nallan gives you the life choices you didn't know you were looking for.