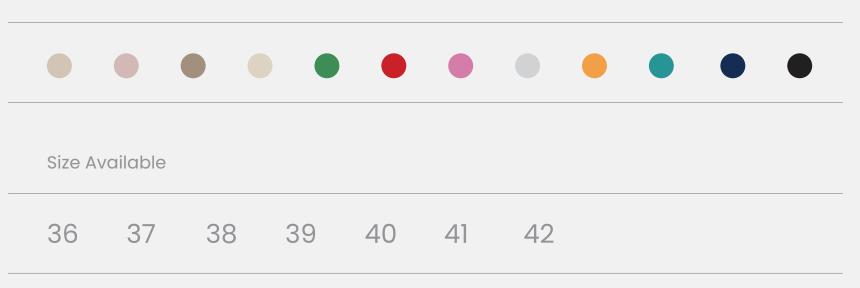

| Size Av | /ailable |    |    |    |    |    |  |  |
|---------|----------|----|----|----|----|----|--|--|
| 36      | 37       | 38 | 39 | 40 | 41 | 42 |  |  |

| UPPER      | Leather           |
|------------|-------------------|
|            |                   |
| LINING     | Leather           |
|            |                   |
| SOLE       | PU (Polyurethane) |
| ACCESORIES | Buckle            |
| HEEL TYPE  | Anatomic          |