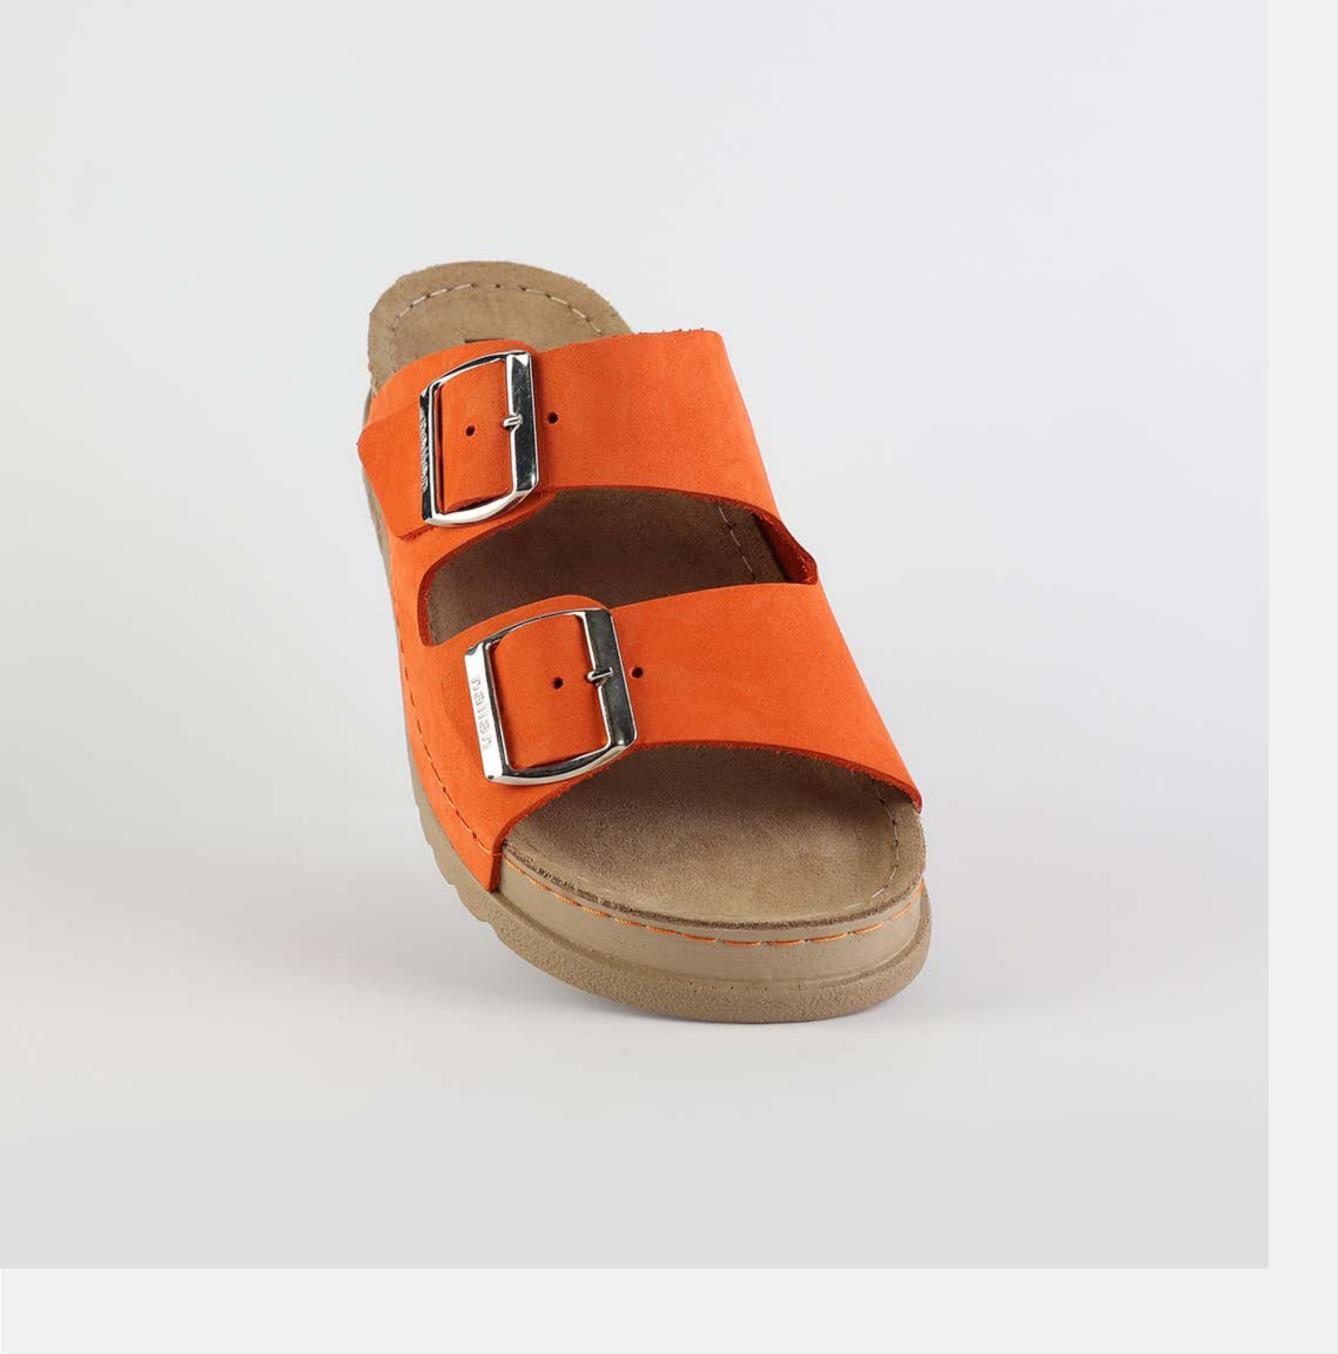

# RUBIK LOO3 ORANGE

Durable, steady and ready to travel any road. Maverick are made for those who never quit. Designed to give you the balanced feeling of coexistence between nature and spiritual self. Nallan gives you the life choices you didn't know you were looking for.

| UPPER      | Leather           |
|------------|-------------------|
|            |                   |
| LINING     | Leather           |
|            |                   |
| SOLE       | PU (Polyurethane) |
|            |                   |
| ACCESORIES | Buckle            |
|            |                   |
| HEEL TYPE  | Anatomic          |
|            |                   |