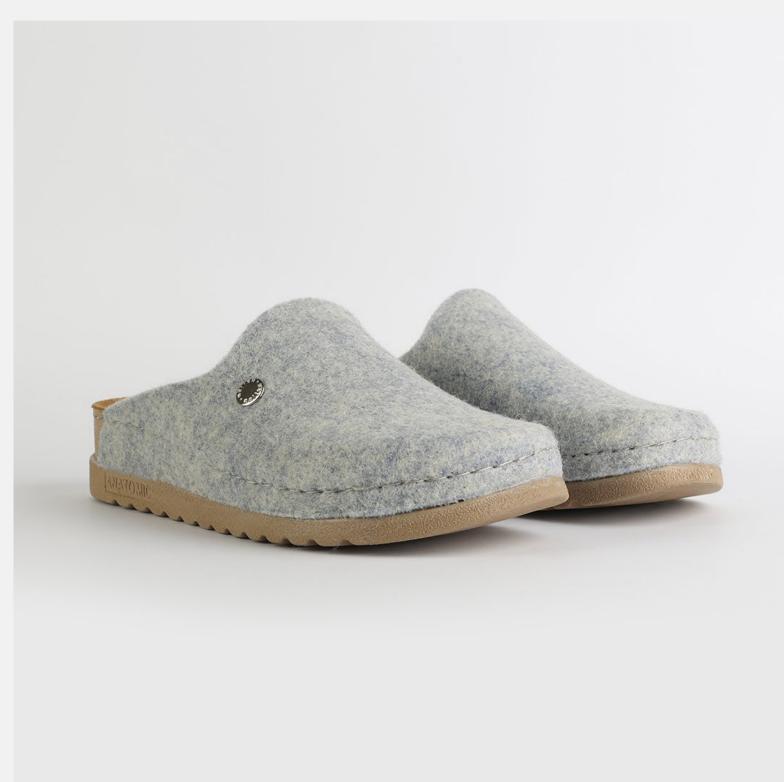

# Rubik Collection by Nallan Authentic

Durable, steady and ready to travel any road. Maverick are made for those who never quit.

Designed to give you the balanced feeling of coexistence between nature and spiritual self. Nallan gives you the life choices you didn't know you were looking for.

# RUBIK LOO3 BEIGE

Durable, steady and ready to travel any road. Maverick are made for those who never quit. Designed to give you the balanced feeling of coexistence between nature and spiritual self. Nallan gives you the life choices you didn't know you were looking for.