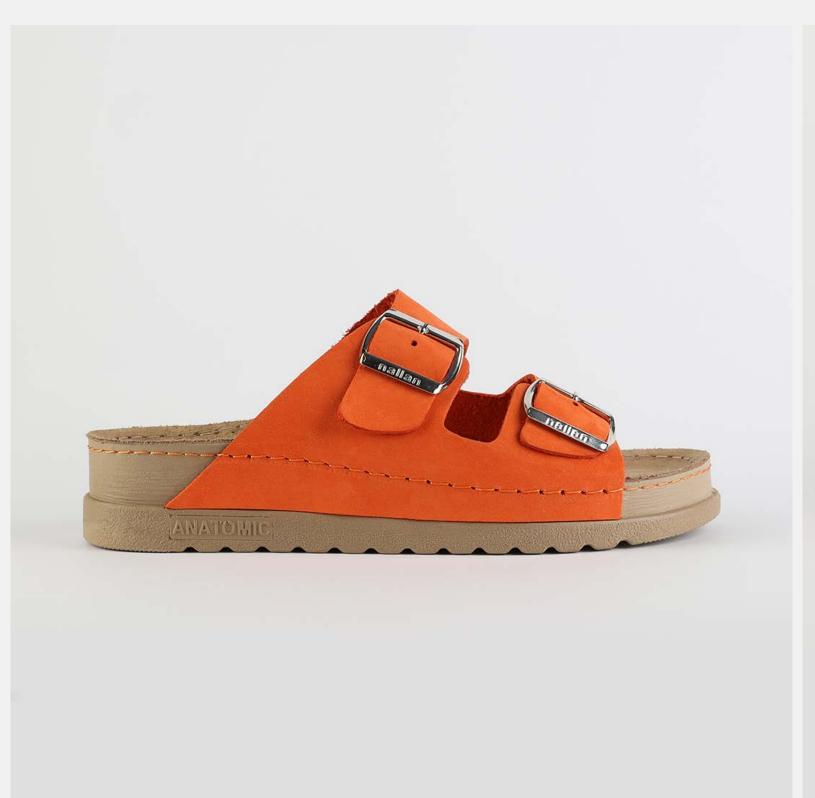

# RUBIK LOO3 ORANGE

Durable, steady and ready to travel any road. Maverick are made for those who never quit. Designed to give you the balanced feeling of coexistence between nature and spiritual self. Nallan gives you the life choices you didn't know you were looking for.