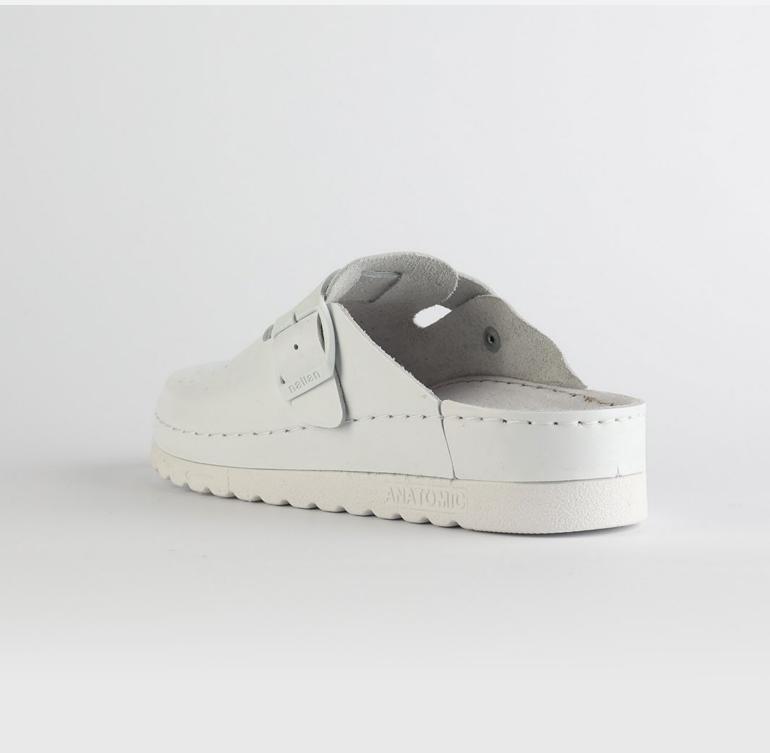

# RUBIK LOO3 WHITE

Durable, steady and ready to travel any road. Maverick are made for those who never quit. Designed to give you the balanced feeling of coexistence between nature and spiritual self. Nallan gives you the life choices you didn't know you were looking for.

# Rubik Collection by Nallan Authentic

Durable, steady and ready to travel any road. Maverick are made for those who never quit.

Designed to give you the balanced feeling of coexistence between nature and spiritual self. Nallan gives you the life choices you didn't know you were looking for.

| UPPER      | Leather           |
|------------|-------------------|
|            |                   |
| LINING     | Leather           |
|            |                   |
| SOLE       | PU (Polyurethane) |
|            |                   |
| ACCESORIES | Buckle            |
|            |                   |
| HEEL TYPE  | Anatomic          |
|            |                   |