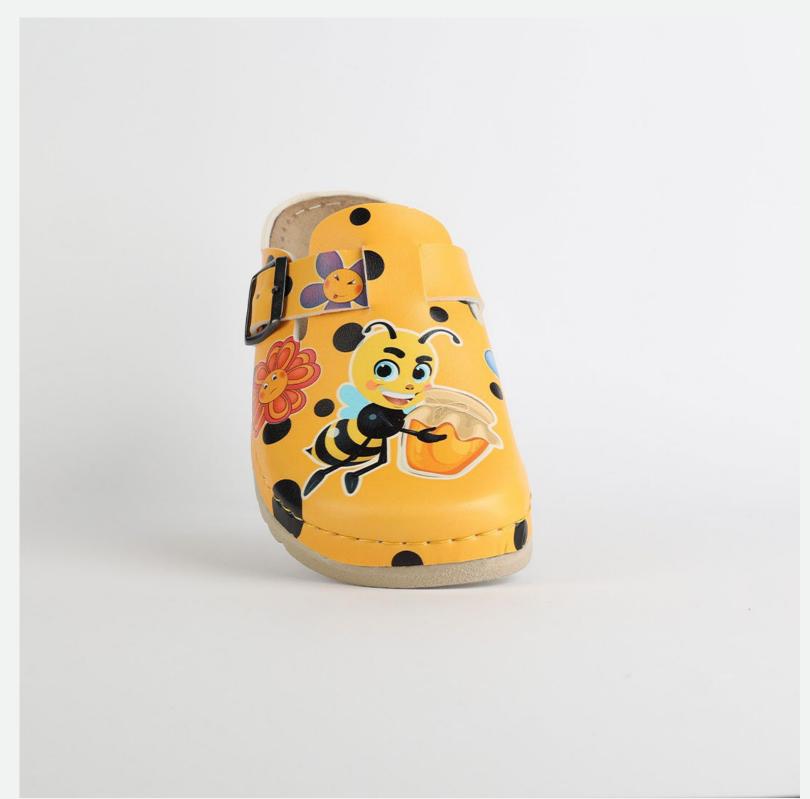

## S001A23

Slowly walking through the hall of fame with that glorious smile on your face, powerful steps ahead and a sharp direction towards your wildest dreams.

Gracefully towards the proper steps.

Size Available

36 37 38 39 40 41 42

| UPPER      | Eco - Leather     |
|------------|-------------------|
|            |                   |
| LINING     | Leather           |
| SOLE       | PU (Polyurethane) |
| HEEL TYPE  | Flat Anatomic     |
| ACCESORIES | Buckle            |