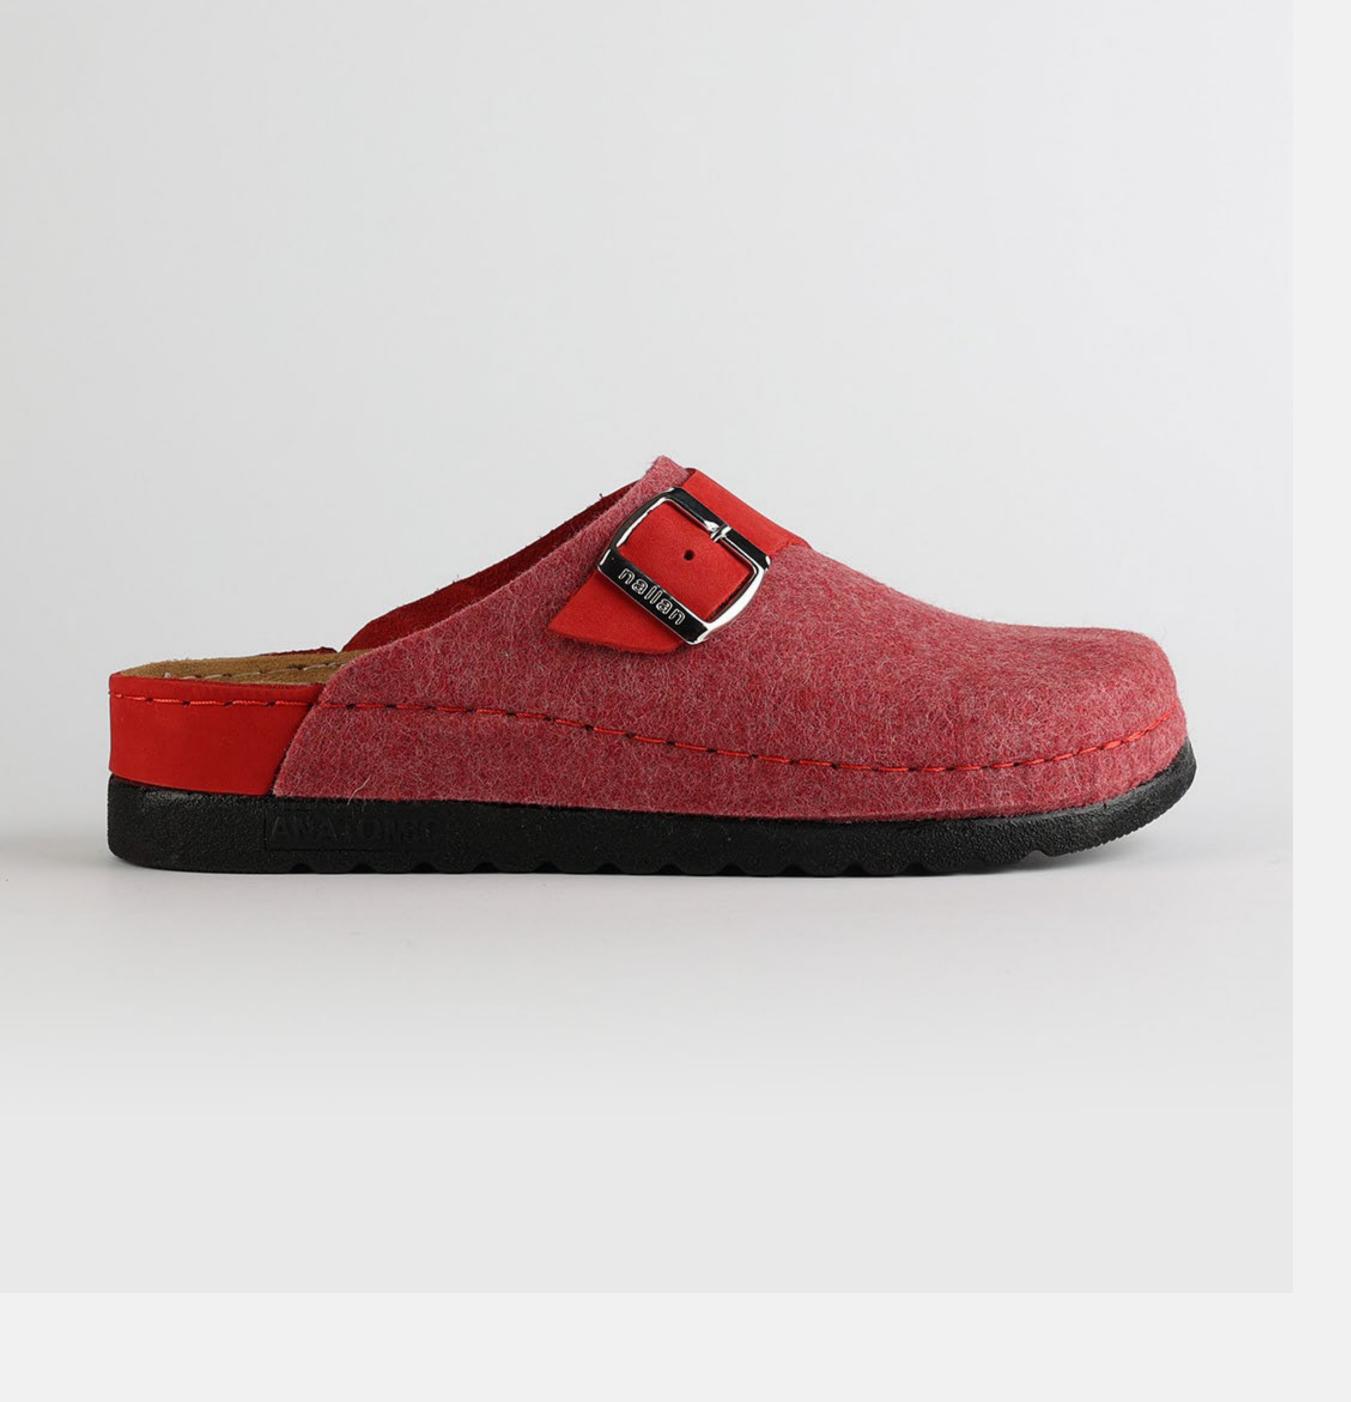

# RUBIK LOO3 RED

Durable, steady and ready to travel any road. Maverick are made for those who never quit. Designed to give you the balanced feeling of coexistence between nature and spiritual self. Nallan gives you the life choices you didn't know you were looking for.

| UPPER      | Leather           |
|------------|-------------------|
|            |                   |
| LINING     | Leather           |
|            |                   |
| SOLE       | PU (Polyurethane) |
|            |                   |
| ACCESORIES | Buckle            |
|            |                   |
| HEEL TYPE  | Anatomic          |
|            |                   |

External harmony, superior balance and two-way reflection. Nallan Anatomic gives you a feeling, sensation and special experience to those who will use Nallan.