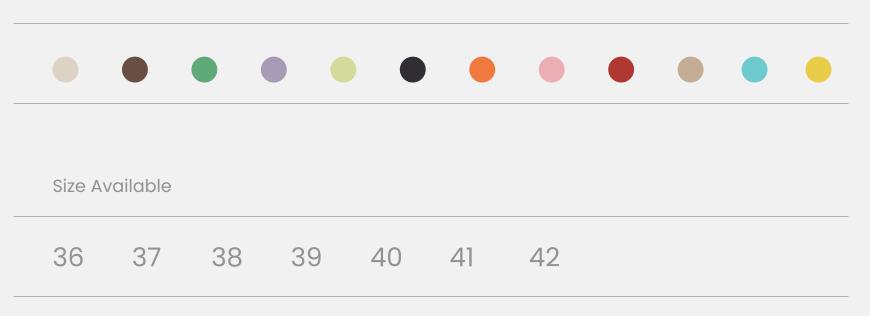

# RUBIK LOO3 GREEN

Durable, steady and ready to travel any road. Maverick are made for those who never quit. Designed to give you the balanced feeling of coexistence between nature and spiritual self. Nallan gives you the life choices you didn't know you were looking for.

|         | •        |    |    | •  |    |    | • |  |  |
|---------|----------|----|----|----|----|----|---|--|--|
| Size Av | /ailable |    |    |    |    |    |   |  |  |
| 36      | 37       | 38 | 39 | 40 | 41 | 42 |   |  |  |