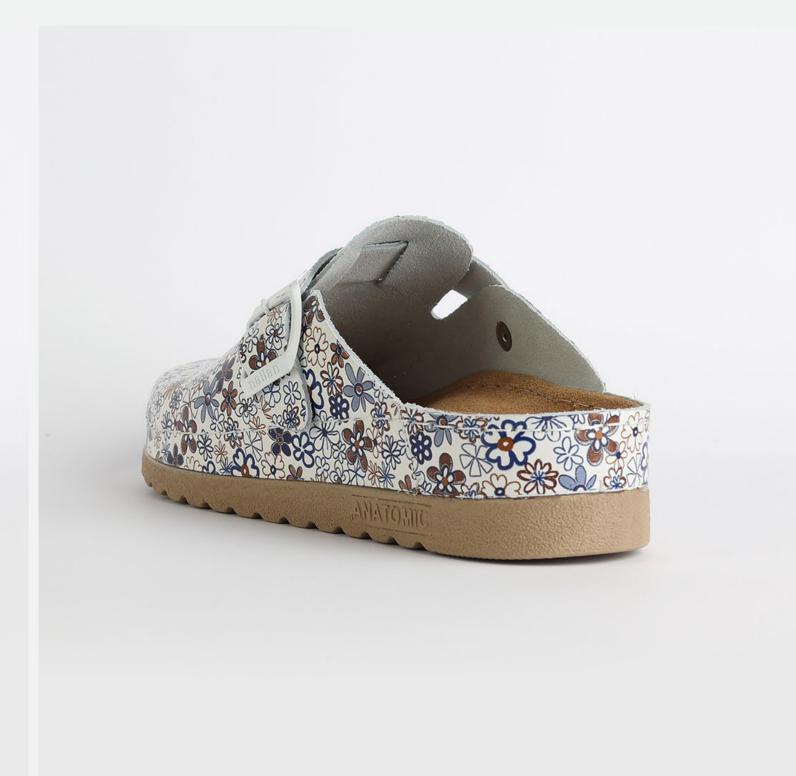

# Artsy Collection by Nallan Authentic

Slowly walking through the hall of fame with that glorious smile on your face, powerful steps ahead and a sharp direction towards your wildest dreams.

Gracefully towards the proper steps.

## L003ART34

Slowly walking through the hall of fame with that glorious smile on your face, powerful steps ahead and a sharp direction towards your wildest dreams.

Gracefully towards the proper steps.

#### Size Available

36 37 38 39 40 41 42

| UPPER      | Eco - Leather     |
|------------|-------------------|
|            |                   |
| LINING     | Leather           |
| SOLE       | PU (Polyurethane) |
| HEEL TYPE  | Flat Anatomic     |
| ACCESORIES | Buckle            |