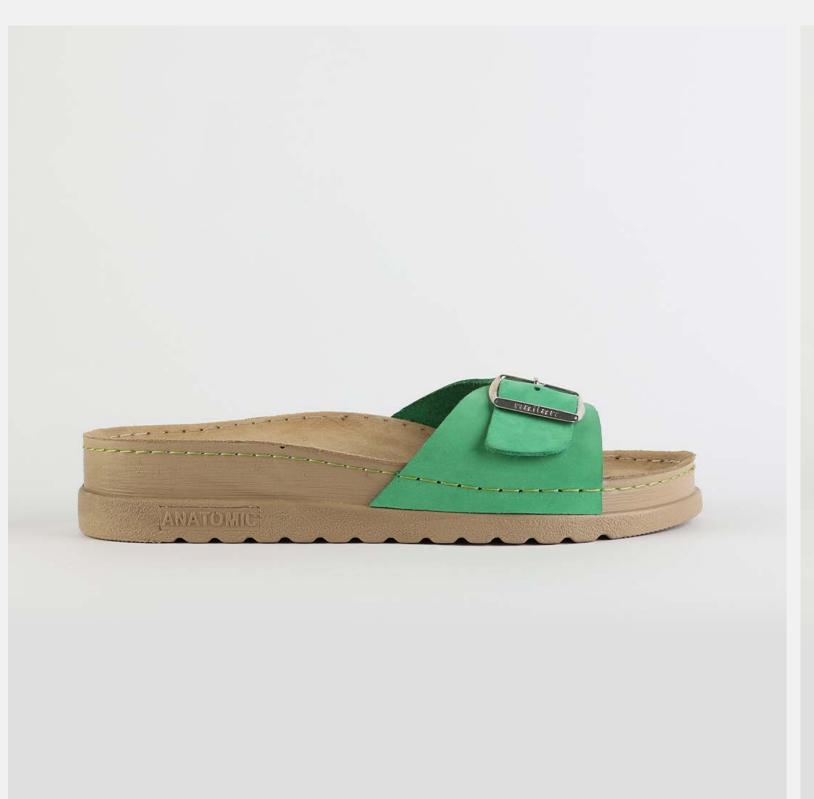

# RUBIK LOO3 GREEN

Durable, steady and ready to travel any road. Maverick are made for those who never quit. Designed to give you the balanced feeling of coexistence between nature and spiritual self. Nallan gives you the life choices you didn't know you were looking for.

| UPPER      | Leather           |
|------------|-------------------|
|            |                   |
| LINING     | Leather           |
|            |                   |
| SOLE       | PU (Polyurethane) |
|            |                   |
| ACCESORIES | Buckle            |
|            |                   |
| HEEL TYPE  | Anatomic          |

External harmony, superior balance and two-way reflection. Nallan Anatomic gives you a feeling, sensation and special experience to those who will use Nallan.