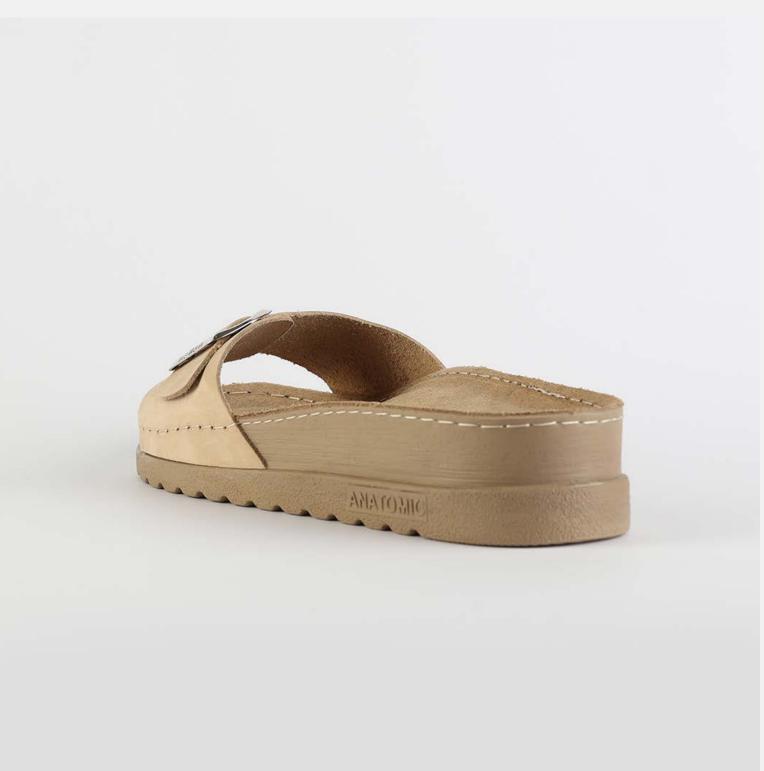

# Rubik Collection by Nallan Authentic

Durable, steady and ready to travel any road. Maverick are made for those who never quit.

Designed to give you the balanced feeling of coexistence between nature and spiritual self. Nallan gives you the life choices you didn't know you were looking for.

# RUBIK LOO3 BEIGE

Durable, steady and ready to travel any road. Maverick are made for those who never quit. Designed to give you the balanced feeling of coexistence between nature and spiritual self. Nallan gives you the life choices you didn't know you were looking for.

| UPPER      | Leather           |
|------------|-------------------|
|            |                   |
| LINING     | Leather           |
|            |                   |
| SOLE       | PU (Polyurethane) |
|            |                   |
| ACCESORIES | Buckle            |
|            |                   |
| HEEL TYPE  | Anatomic          |
|            |                   |