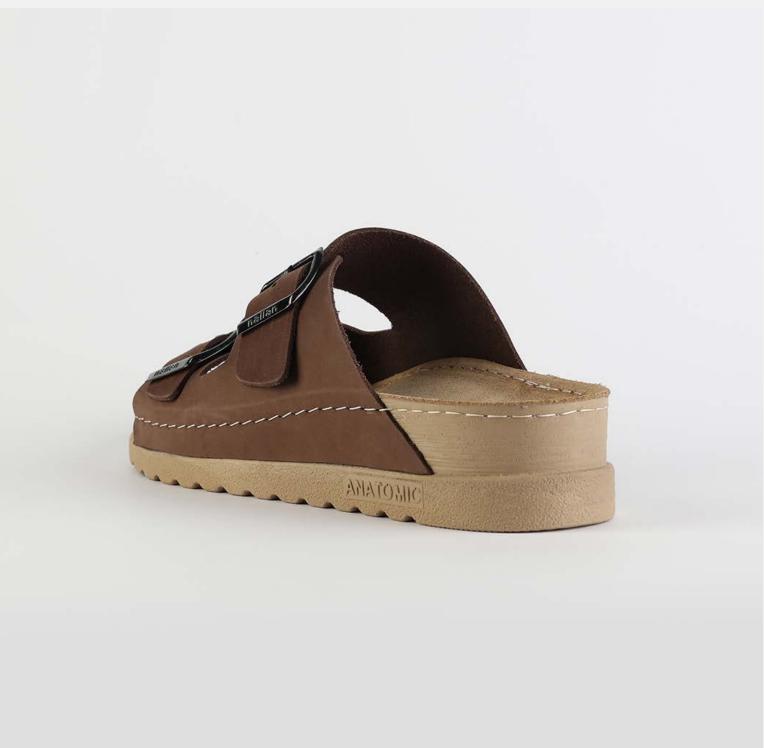

# Rubik Collection by Nallan Authentic

Durable, steady and ready to travel any road. Maverick are made for those who never quit.

Designed to give you the balanced feeling of coexistence between nature and spiritual self. Nallan gives you the life choices you didn't know you were looking for.

# RUBIK LOO3 BEIGE

Durable, steady and ready to travel any road. Maverick are made for those who never quit. Designed to give you the balanced feeling of coexistence between nature and spiritual self. Nallan gives you the life choices you didn't know you were looking for.

| UPPER      | Leather           |
|------------|-------------------|
|            |                   |
| LINING     | Leather           |
|            |                   |
| SOLE       | PU (Polyurethane) |
|            |                   |
| ACCESORIES | Buckle            |
|            |                   |
| HEEL TYPE  | Anatomic          |
|            |                   |