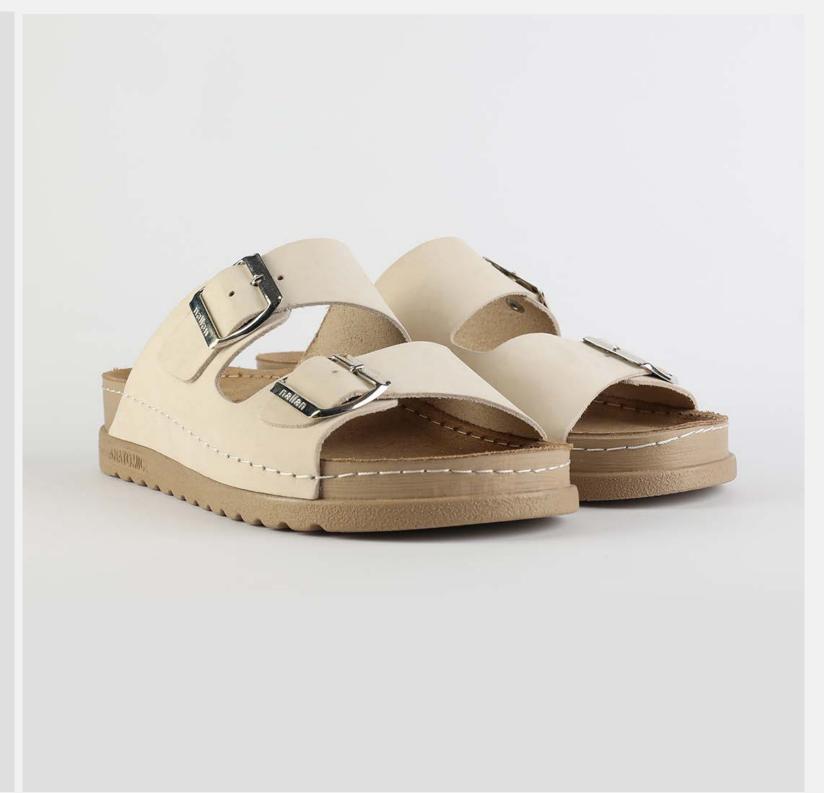

# RUBIK LOO3 BEIGE

Durable, steady and ready to travel any road. Maverick are made for those who never quit. Designed to give you the balanced feeling of coexistence between nature and spiritual self. Nallan gives you the life choices you didn't know you were looking for.

| UPPER      | Leather           |
|------------|-------------------|
|            |                   |
| LINING     | Leather           |
|            |                   |
| SOLE       | PU (Polyurethane) |
|            |                   |
| ACCESORIES | Buckle            |
|            |                   |
| HEEL TYPE  | Anatomic          |
|            |                   |