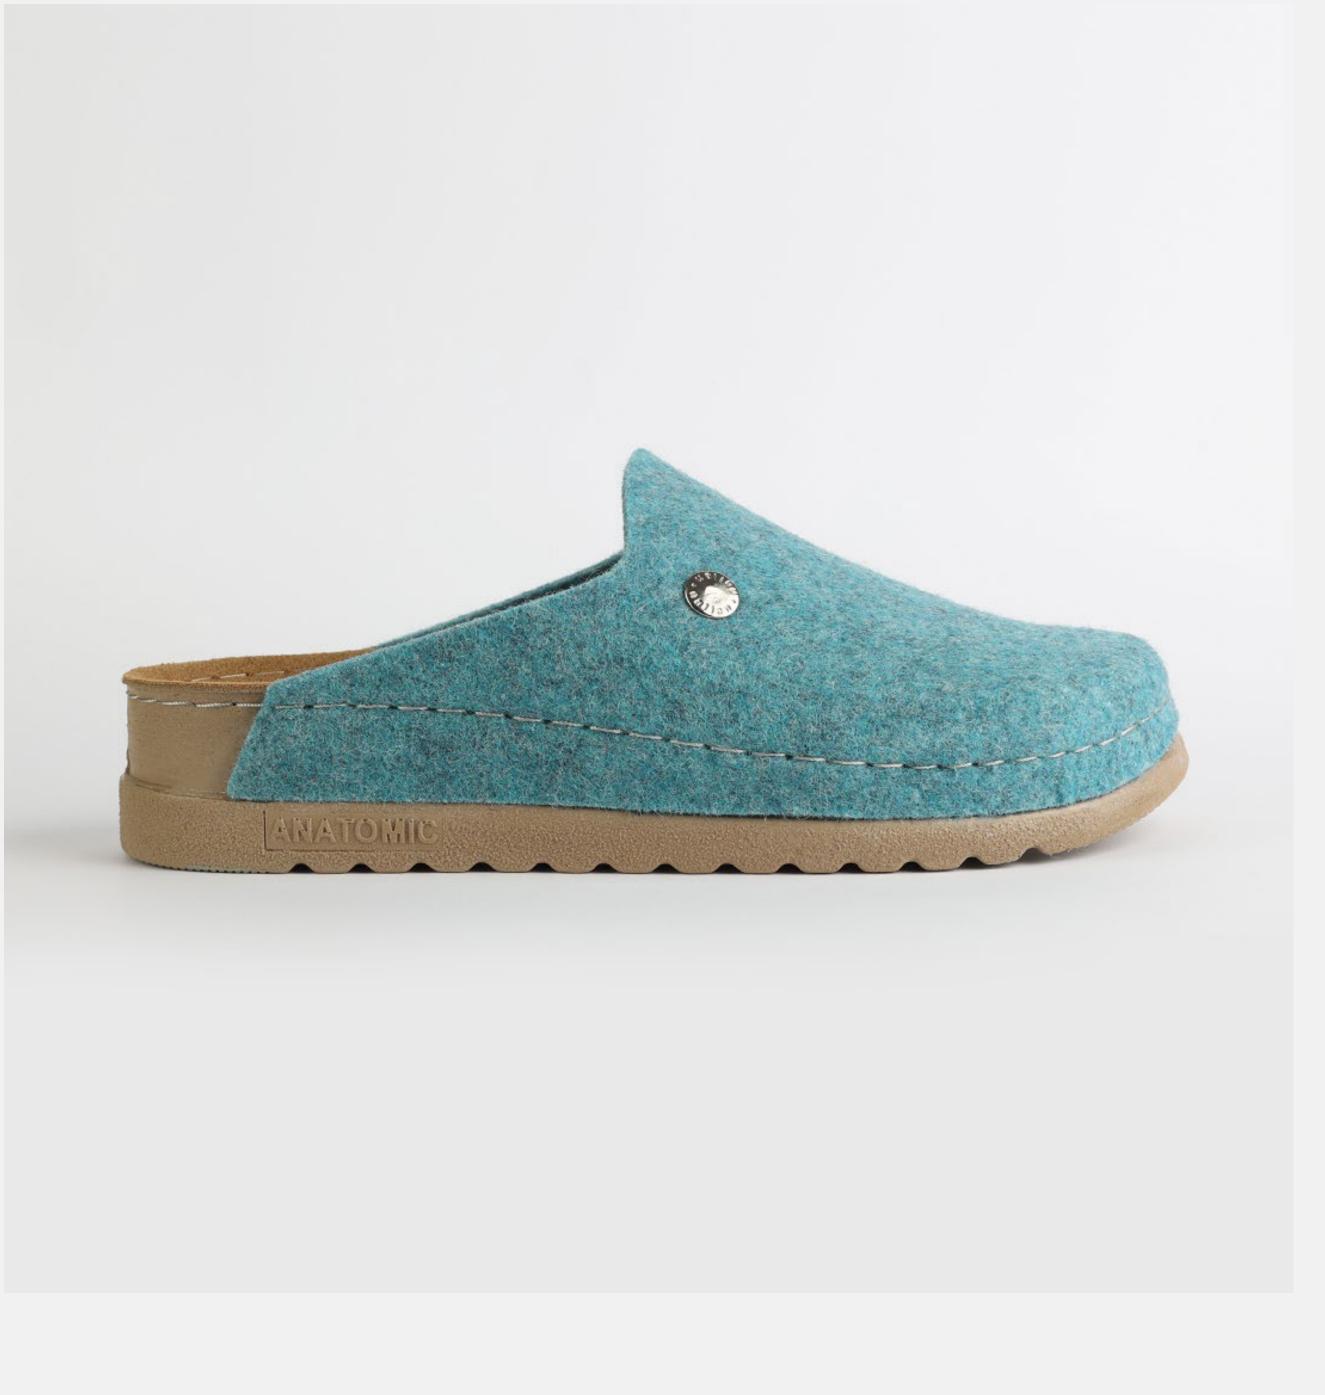

# RUBIK L003 TURQUOISE

Durable, steady and ready to travel any road. Maverick are made for those who never quit. Designed to give you the balanced feeling of coexistence between nature and spiritual self. Nallan gives you the life choices you didn't know you were looking for.

| UPPER      | Leather           |
|------------|-------------------|
|            |                   |
| LINING     | Leather           |
| SOLE       | PU (Polyurethane) |
| ACCESORIES | Buckle            |
| HEEL TYPE  | Anatomic          |

External harmony, superior balance and two-way reflection. Nallan Anatomic gives you a feeling, sensation and special experience to those who will use Nallan.