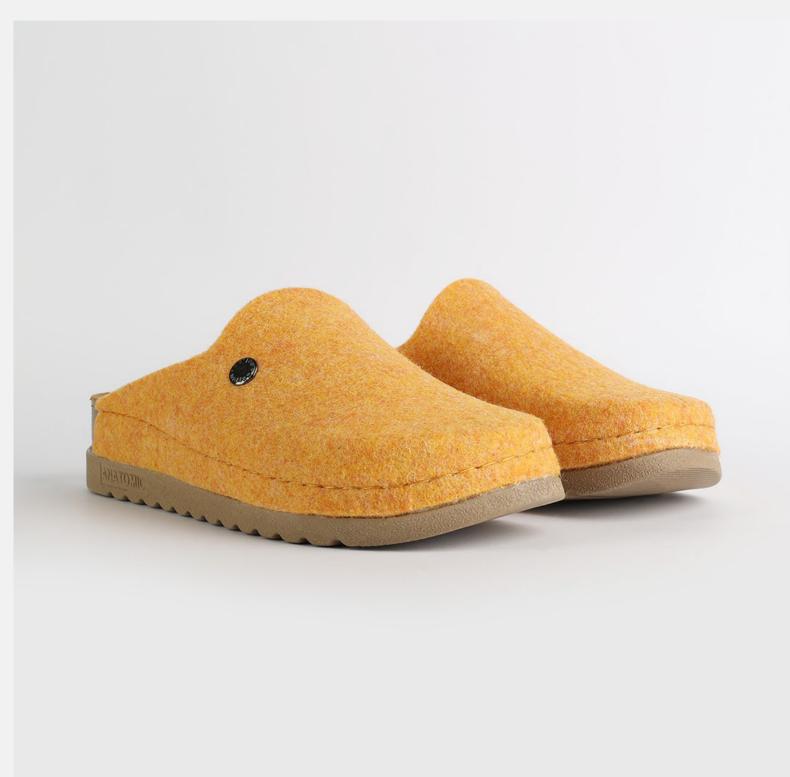

# RUBIK LOO3 ORANGE

Durable, steady and ready to travel any road. Maverick are made for those who never quit. Designed to give you the balanced feeling of coexistence between nature and spiritual self. Nallan gives you the life choices you didn't know you were looking for.