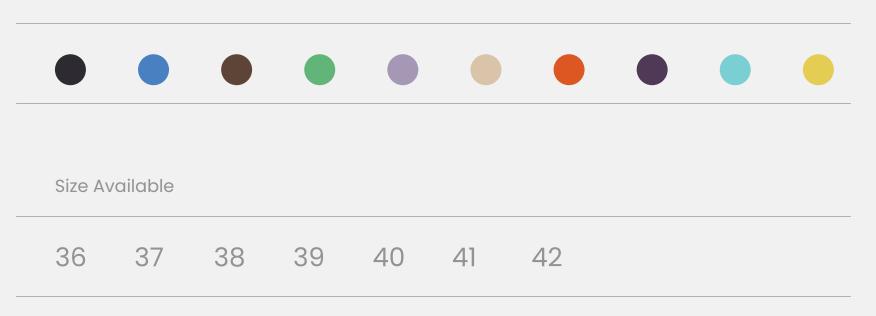

|         | •        |    |    | •  |    |    | • |  |  |
|---------|----------|----|----|----|----|----|---|--|--|
| Size Av | /ailable |    |    |    |    |    |   |  |  |
| 36      | 37       | 38 | 39 | 40 | 41 | 42 |   |  |  |