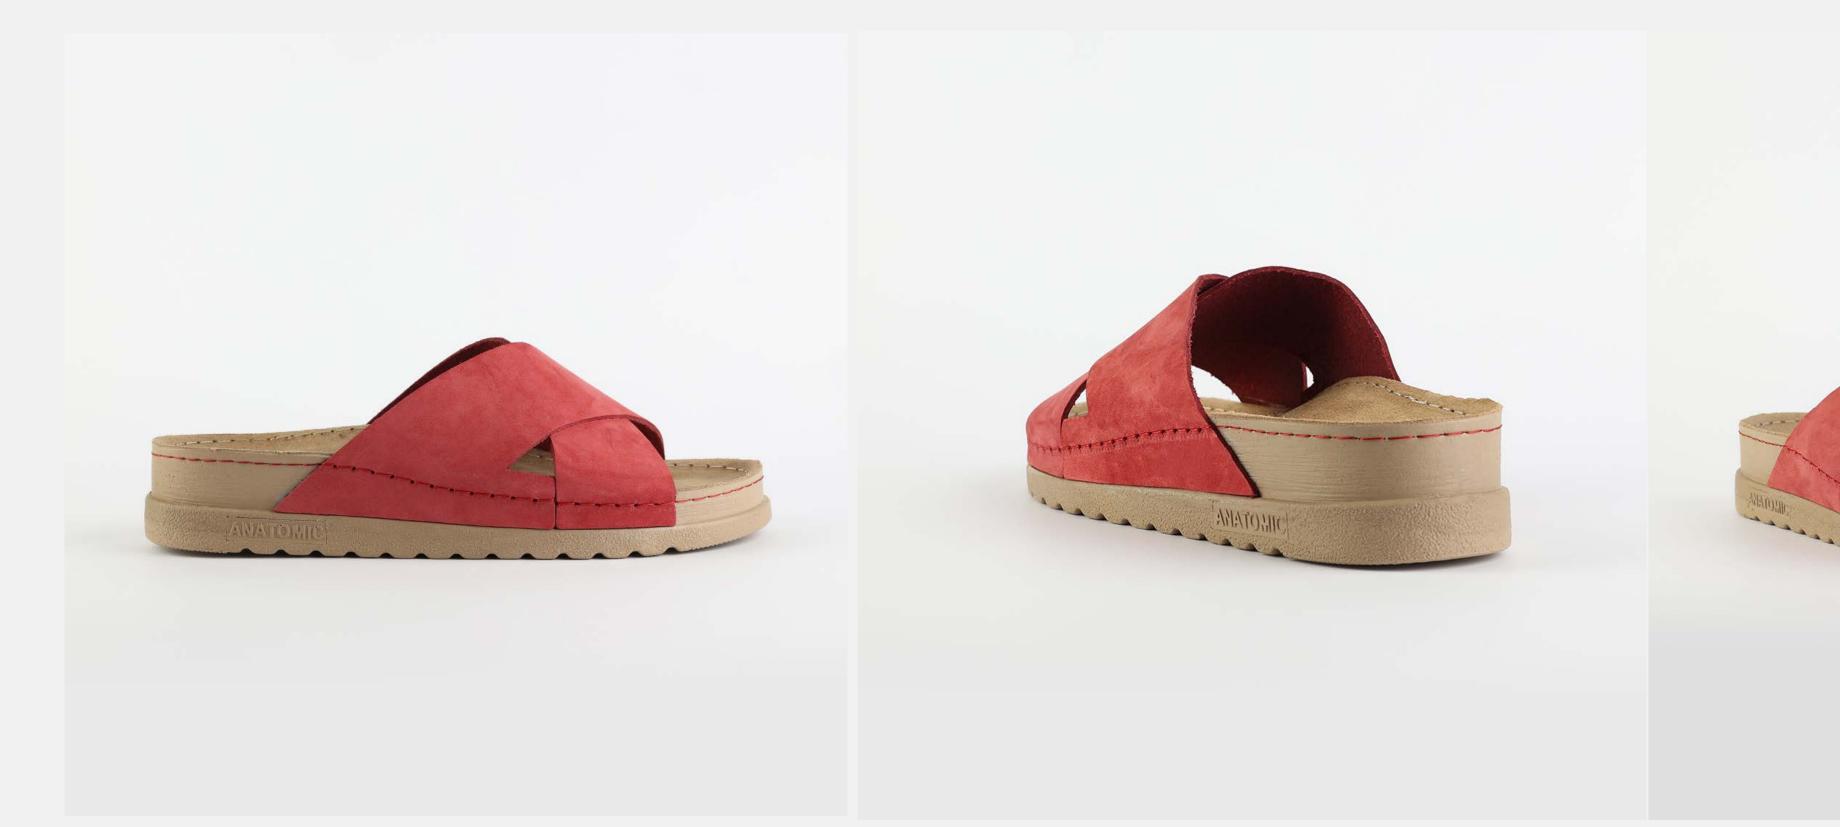

# RUBIK LOO3 RED

Durable, steady and ready to travel any road. Maverick are made for those who never quit. Designed to give you the balanced feeling of coexistence between nature and spiritual self. Nallan gives you the life choices you didn't know you were looking for.

| UPPER      | Leather           |
|------------|-------------------|
|            |                   |
| LINING     | Leather           |
|            |                   |
| SOLE       | PU (Polyurethane) |
|            |                   |
| ACCESORIES | Buckle            |
|            |                   |
| HEEL TYPE  | Anatomic          |
|            |                   |

External harmony, superior balance and two-way reflection. Nallan Anatomic gives you a feeling, sensation and special experience to those who will use Nallan.