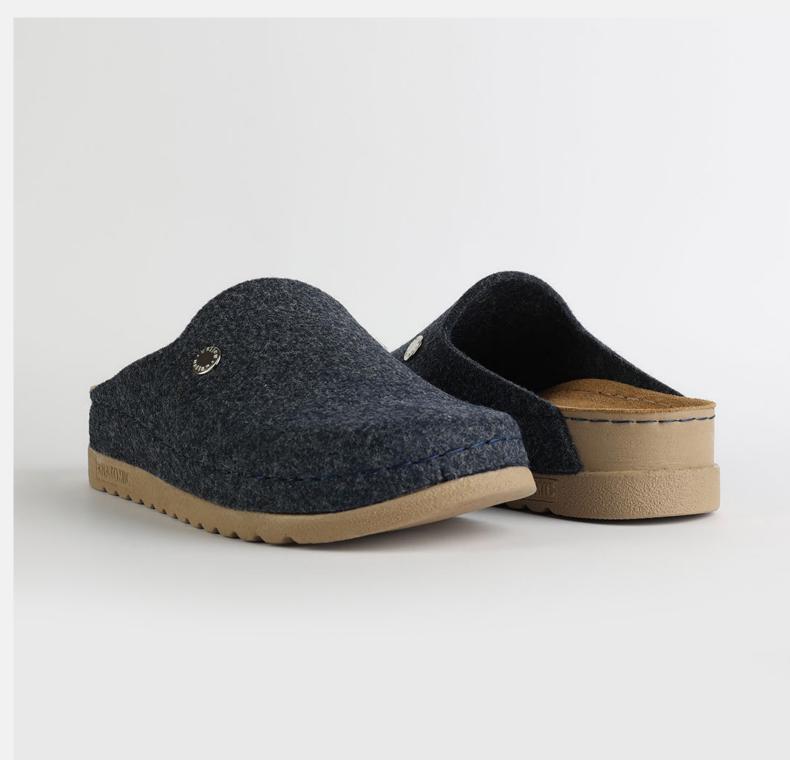

# Rubik Collection by Nallan Authentic

Durable, steady and ready to travel any road. Maverick are made for those who never quit.

Designed to give you the balanced feeling of coexistence between nature and spiritual self. Nallan gives you the life choices you didn't know you were looking for.

# RUBIK LOO3 BEIGE

Durable, steady and ready to travel any road. Maverick are made for those who never quit. Designed to give you the balanced feeling of coexistence between nature and spiritual self. Nallan gives you the life choices you didn't know you were looking for.