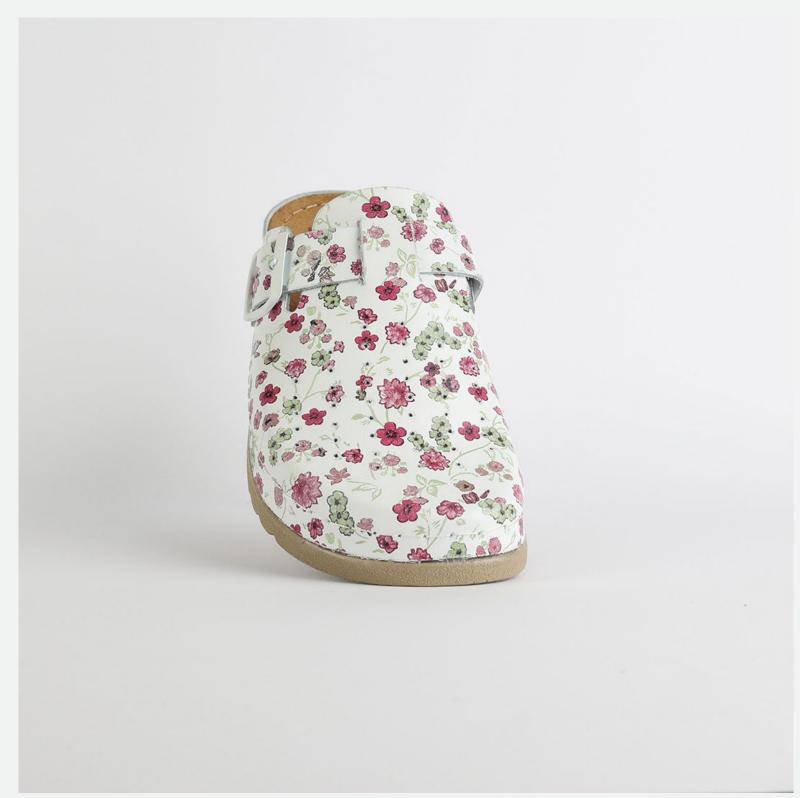

# RUBIK LOO3 PASTEL PINK

Durable, steady and ready to travel any road. Maverick are made for those who never quit. Designed to give you the balanced feeling of coexistence between nature and spiritual self. Nallan gives you the life choices you didn't know you were looking for.

| UPPER      | Leather           |
|------------|-------------------|
|            |                   |
| LINING     | Leather           |
|            |                   |
| SOLE       | PU (Polyurethane) |
|            |                   |
| ACCESORIES | Buckle            |
|            |                   |
| HEEL TYPE  | Anatomic          |
|            |                   |

External harmony, superior balance and two-way reflection. Nallan Anatomic gives you a feeling, sensation and special experience to those who will use Nallan.