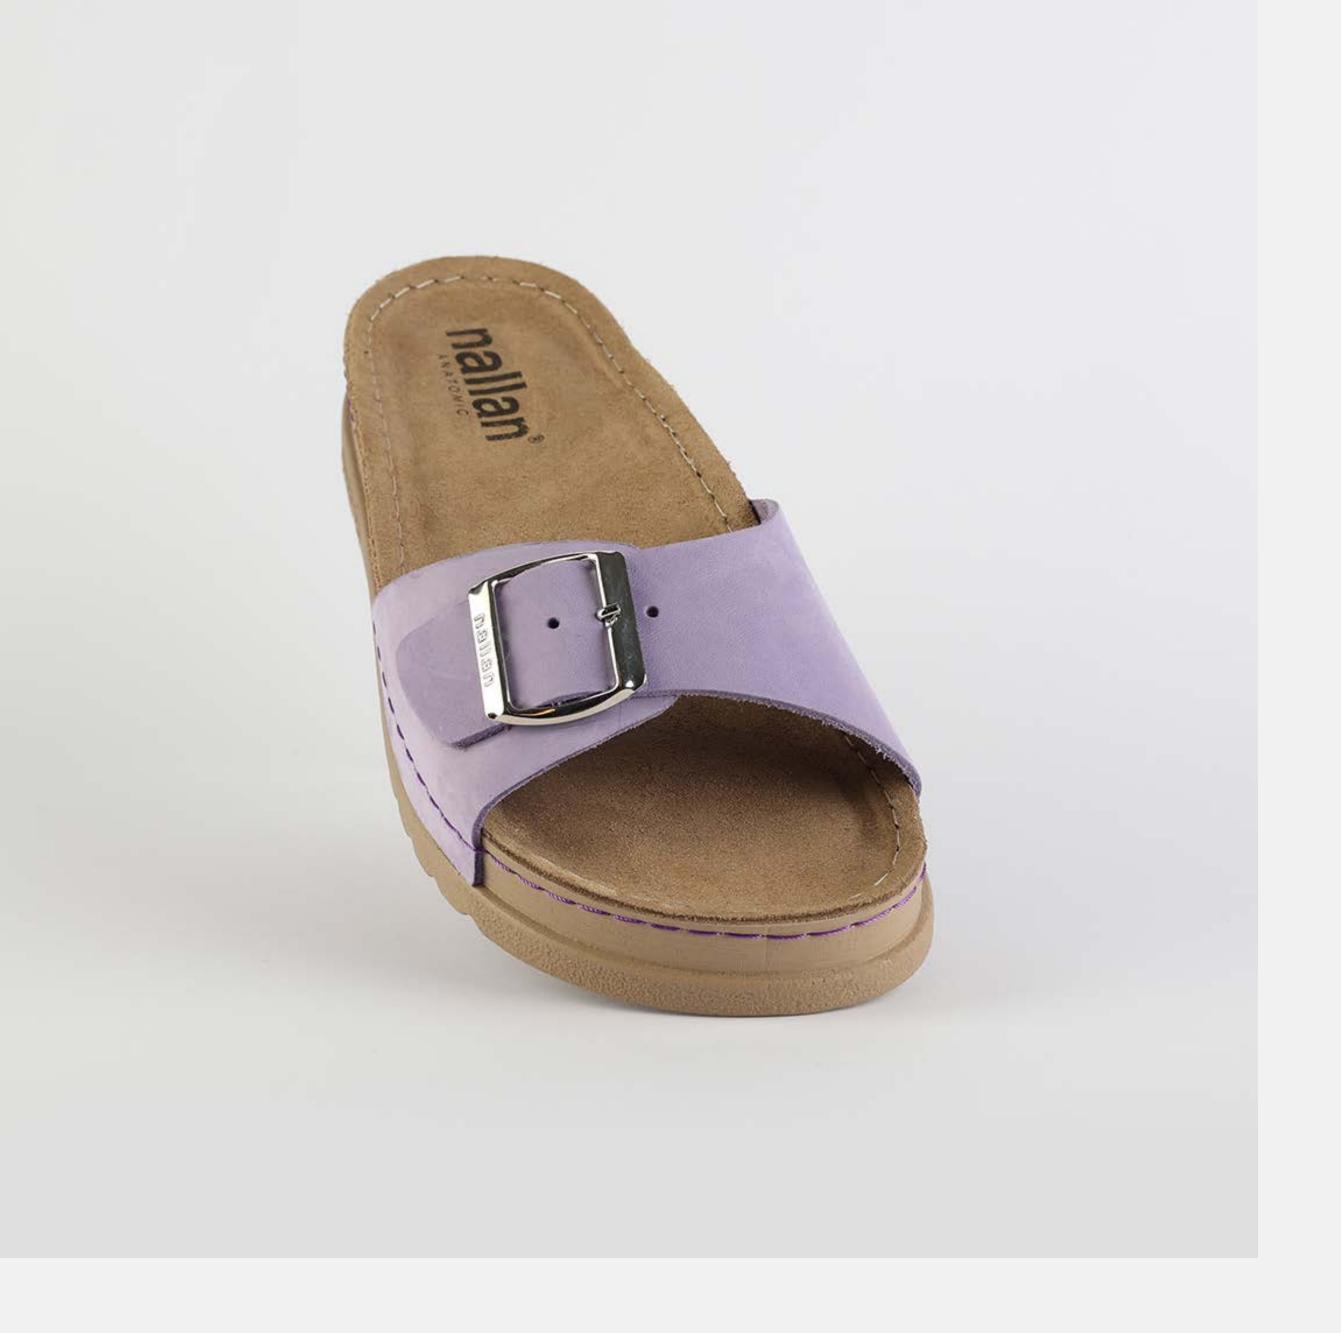

# ZOE LOO3 LILAC

Zoe is carefully designed to lighten womens everyday life.

It is a unique model dedicated to women who want to bring out the best of the day. Get yourself a ZOE, get yourself anywhere in the world.

| Size A | vailable |    |     |     |     |    |  |  |
|--------|----------|----|-----|-----|-----|----|--|--|
| 26     | 07       | 20 | 0.0 | 4.0 | 4.7 | 40 |  |  |

| UPPER     | Leather           |
|-----------|-------------------|
|           |                   |
| LINING    | Leather           |
|           |                   |
| SOLE      | PU (Polyurethane) |
|           |                   |
| HEEL TYPE | Anatomic          |

External harmony, superior balance and two-way reflection. Nallan Anatomic gives you a feeling, sensation and special experience to those who will use Nallan.