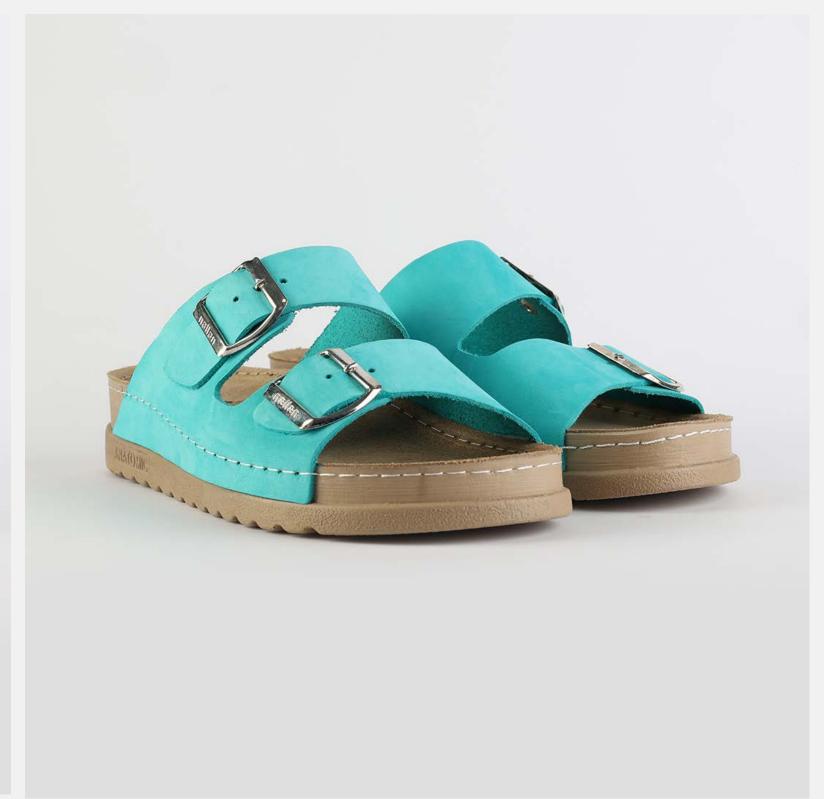

# RUBIK L003 TURQUOISE

Durable, steady and ready to travel any road. Maverick are made for those who never quit. Designed to give you the balanced feeling of coexistence between nature and spiritual self. Nallan gives you the life choices you didn't know you were looking for.

| UPPER      | Leather           |
|------------|-------------------|
|            |                   |
| LINING     | Leather           |
| SOLE       | PU (Polyurethane) |
| ACCESORIES | Buckle            |
| HEEL TYPE  | Anatomic          |

External harmony, superior balance and two-way reflection. Nallan Anatomic gives you a feeling, sensation and special experience to those who will use Nallan.