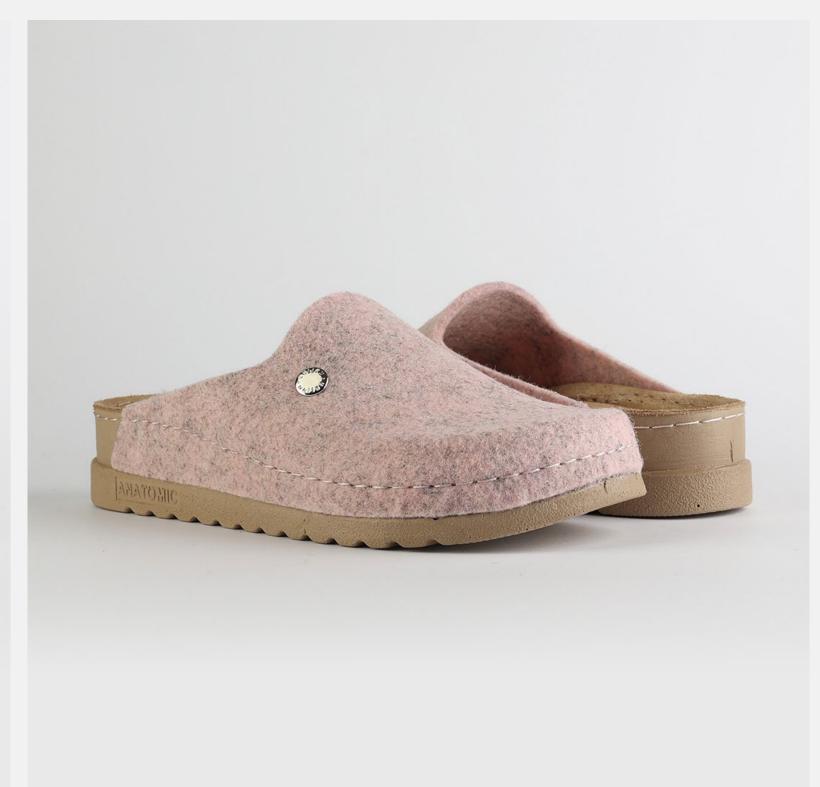

# RUBIK LOO3 PASTEL PINK

Durable, steady and ready to travel any road. Maverick are made for those who never quit. Designed to give you the balanced feeling of coexistence between nature and spiritual self. Nallan gives you the life choices you didn't know you were looking for.

|         | •        |    |    | •  |    |    | • |  |  |
|---------|----------|----|----|----|----|----|---|--|--|
| Size Av | /ailable |    |    |    |    |    |   |  |  |
| 36      | 37       | 38 | 39 | 40 | 41 | 42 |   |  |  |

| UPPER      | Leather           |
|------------|-------------------|
|            |                   |
| LINING     | Leather           |
|            |                   |
| SOLE       | PU (Polyurethane) |
|            |                   |
| ACCESORIES | Buckle            |
|            |                   |
| HEEL TYPE  | Anatomic          |
|            |                   |