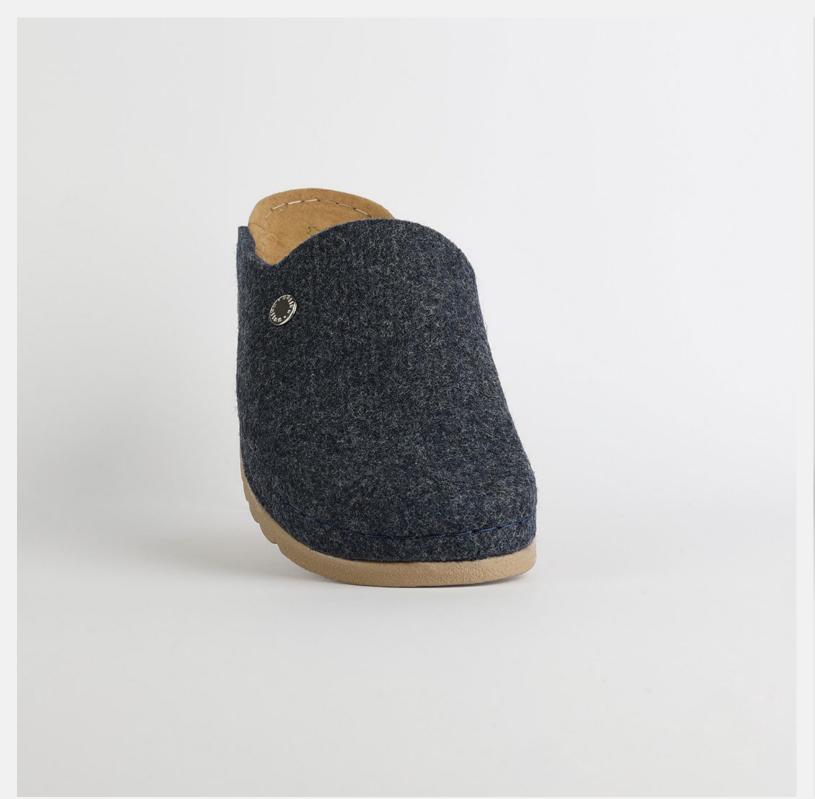

# Rubik Collection by Nallan Authentic

Durable, steady and ready to travel any road. Maverick are made for those who never quit.

Designed to give you the balanced feeling of coexistence between nature and spiritual self. Nallan gives you the life choices you didn't know you were looking for.

# RUBIK LOO3 BEIGE

Durable, steady and ready to travel any road. Maverick are made for those who never quit. Designed to give you the balanced feeling of coexistence between nature and spiritual self. Nallan gives you the life choices you didn't know you were looking for.