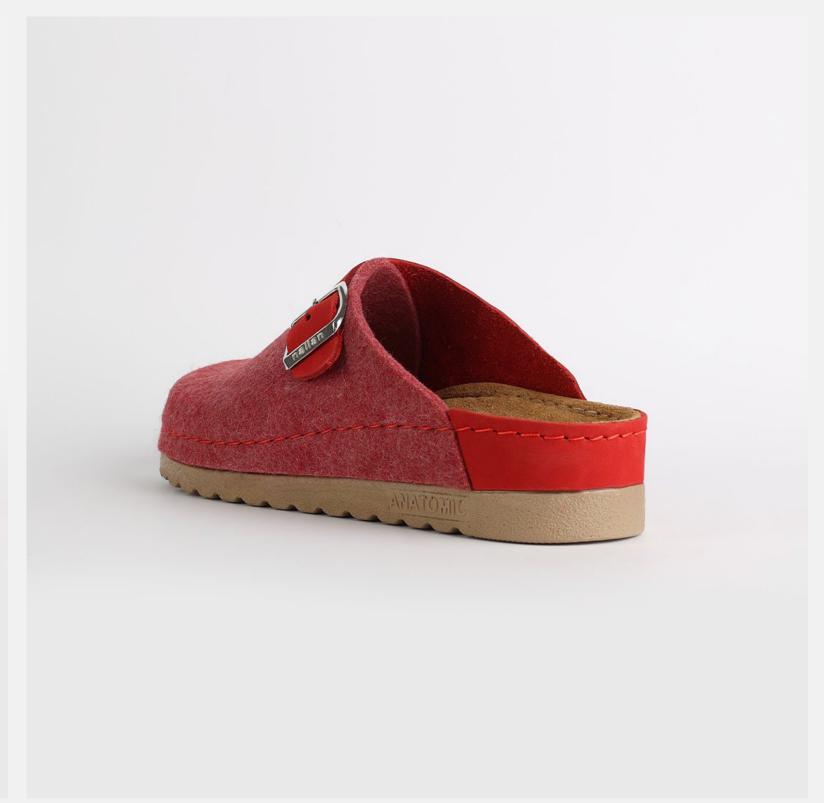

# RUBIK LOO3 RED

Durable, steady and ready to travel any road. Maverick are made for those who never quit. Designed to give you the balanced feeling of coexistence between nature and spiritual self. Nallan gives you the life choices you didn't know you were looking for.

| UPPER      | Leather           |
|------------|-------------------|
|            |                   |
| LINING     | Leather           |
|            |                   |
| SOLE       | PU (Polyurethane) |
|            |                   |
| ACCESORIES | Buckle            |
|            |                   |
| HEEL TYPE  | Anatomic          |
|            |                   |

External harmony, superior balance and two-way reflection. Nallan Anatomic gives you a feeling, sensation and special experience to those who will use Nallan.