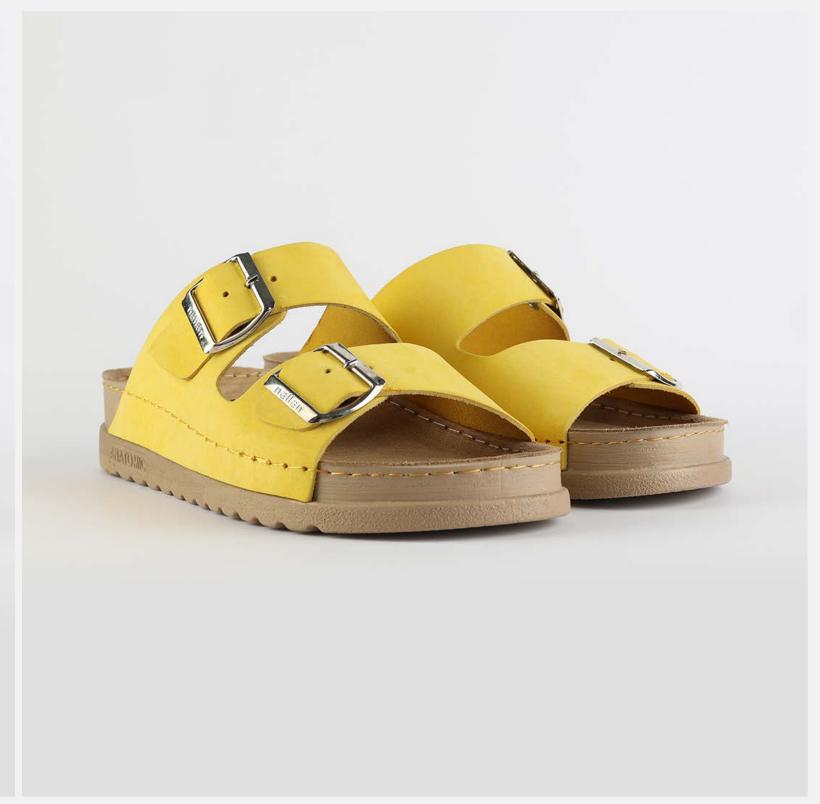

# RUBIK LOO3 PASTEL YELLOW

Durable, steady and ready to travel any road. Maverick are made for those who never quit. Designed to give you the balanced feeling of coexistence between nature and spiritual self. Nallan gives you the life choices you didn't know you were looking for.

| UPPER      | Leather           |  |
|------------|-------------------|--|
|            |                   |  |
| LINING     | Leather           |  |
|            |                   |  |
| SOLE       | PU (Polyurethane) |  |
|            |                   |  |
| ACCESORIES | Buckle            |  |
|            |                   |  |
| HEEL TYPE  | Anatomic          |  |
|            |                   |  |

External harmony, superior balance and two-way reflection. Nallan Anatomic gives you a feeling, sensation and special experience to those who will use Nallan.