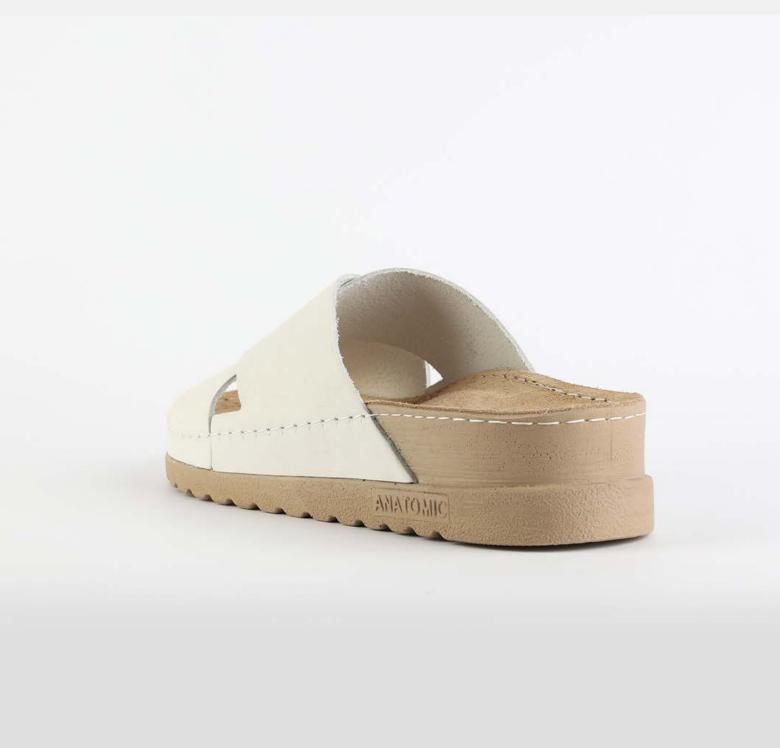

# RUBIK LOO3 WHITE

Durable, steady and ready to travel any road. Maverick are made for those who never quit. Designed to give you the balanced feeling of coexistence between nature and spiritual self. Nallan gives you the life choices you didn't know you were looking for.