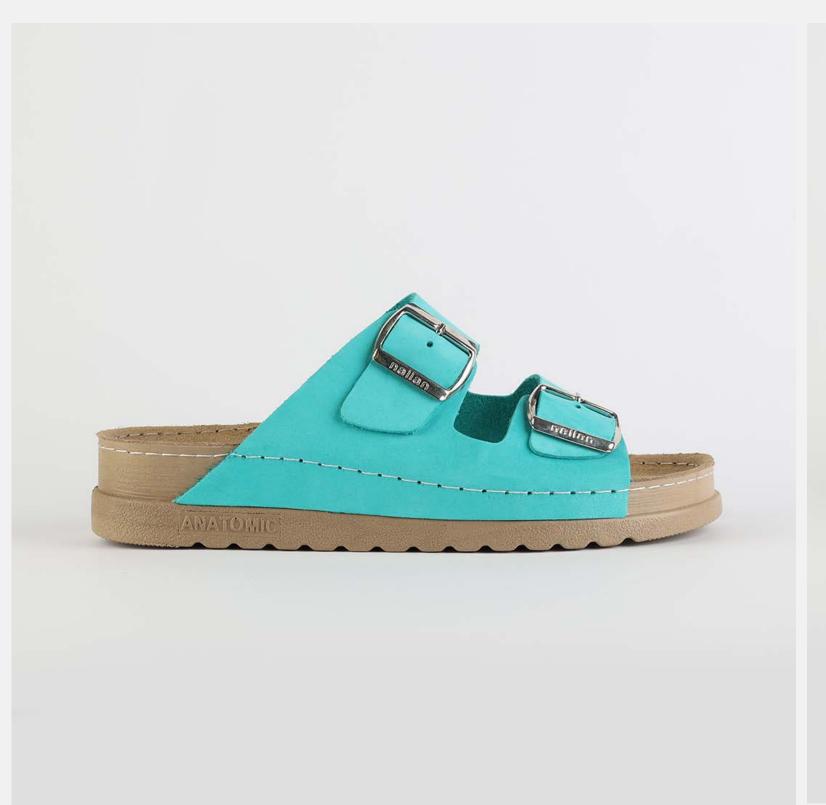

# RUBIK L003 TURQUOISE

Durable, steady and ready to travel any road. Maverick are made for those who never quit. Designed to give you the balanced feeling of coexistence between nature and spiritual self. Nallan gives you the life choices you didn't know you were looking for.

| UPPER      | Leather           |
|------------|-------------------|
|            |                   |
| LINING     | Leather           |
| SOLE       | PU (Polyurethane) |
| ACCESORIES | Buckle            |
| HEEL TYPE  | Anatomic          |