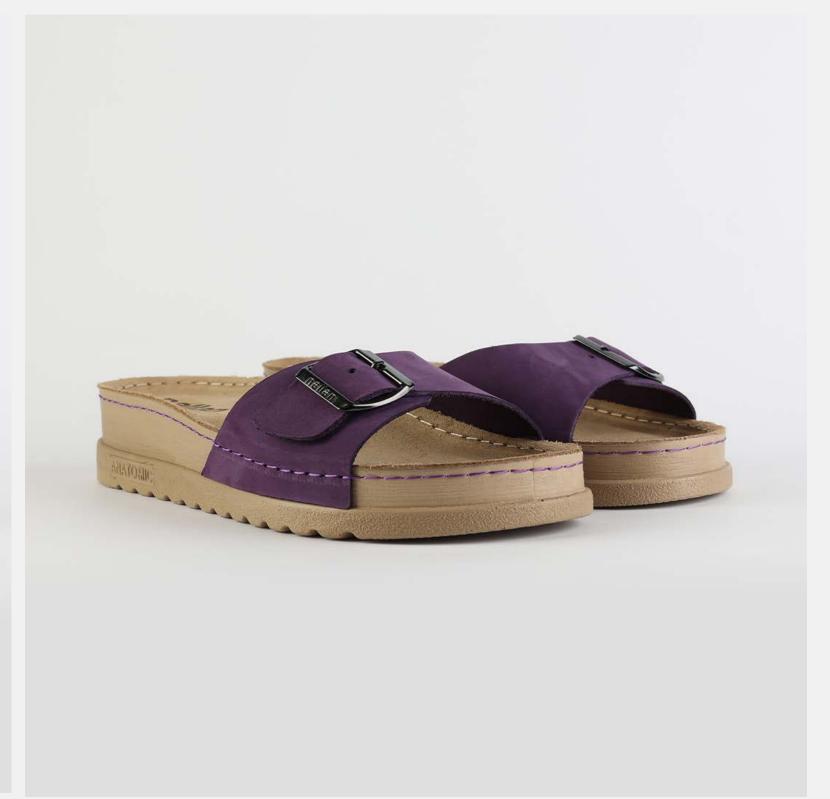

## LURA LOO3 PURPLE

Her majesty, coming all way long to give you the cutest look of them all. Work, road, home or out and about, here's the solution to every outfit. Made made for moms, daughters, friends and everyone who speaks fashion and life.

| UPPER      | Leather           |
|------------|-------------------|
|            |                   |
| LINING     | Leather           |
|            |                   |
| SOLE       | PU (Polyurethane) |
|            |                   |
| ACCESORIES | Buckle            |
|            |                   |
| HEEL TYPE  | Anatomic          |
|            |                   |