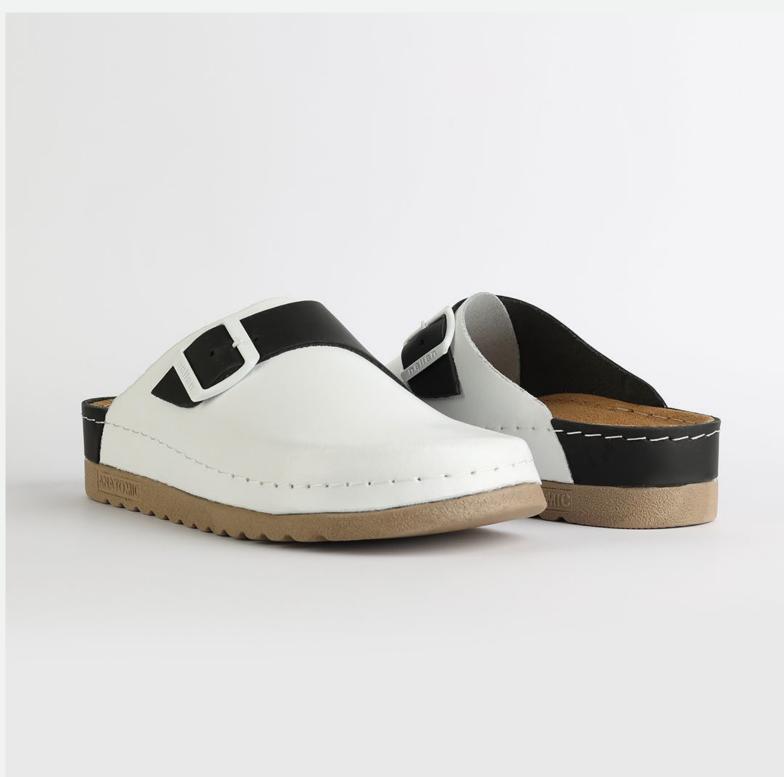

## L003BLACK

Priam is the first choice to everyone who finds themself wandering around. Working hard and living to the fullest, Priam gives you the comfort experience and feeling. Nallan created Priam, as a gift for our beloved ones.

| UPPER      | Leather           |
|------------|-------------------|
|            |                   |
| LINING     | Leather           |
|            |                   |
| SOLE       | PU (Polyurethane) |
|            |                   |
| HEEL TYPE  | Flat Anatomic     |
|            |                   |
| ACCESORIES | Buckle            |
|            |                   |