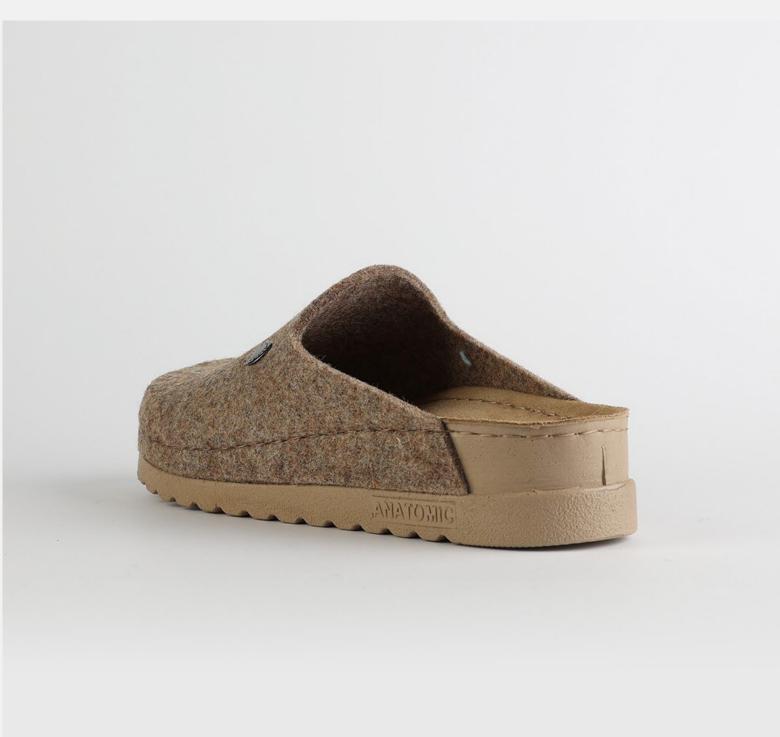

# Rubik Collection by Nallan Authentic

Durable, steady and ready to travel any road. Maverick are made for those who never quit.

Designed to give you the balanced feeling of coexistence between nature and spiritual self. Nallan gives you the life choices you didn't know you were looking for.

# RUBIK LOO3 BEIGE

Durable, steady and ready to travel any road. Maverick are made for those who never quit. Designed to give you the balanced feeling of coexistence between nature and spiritual self. Nallan gives you the life choices you didn't know you were looking for.