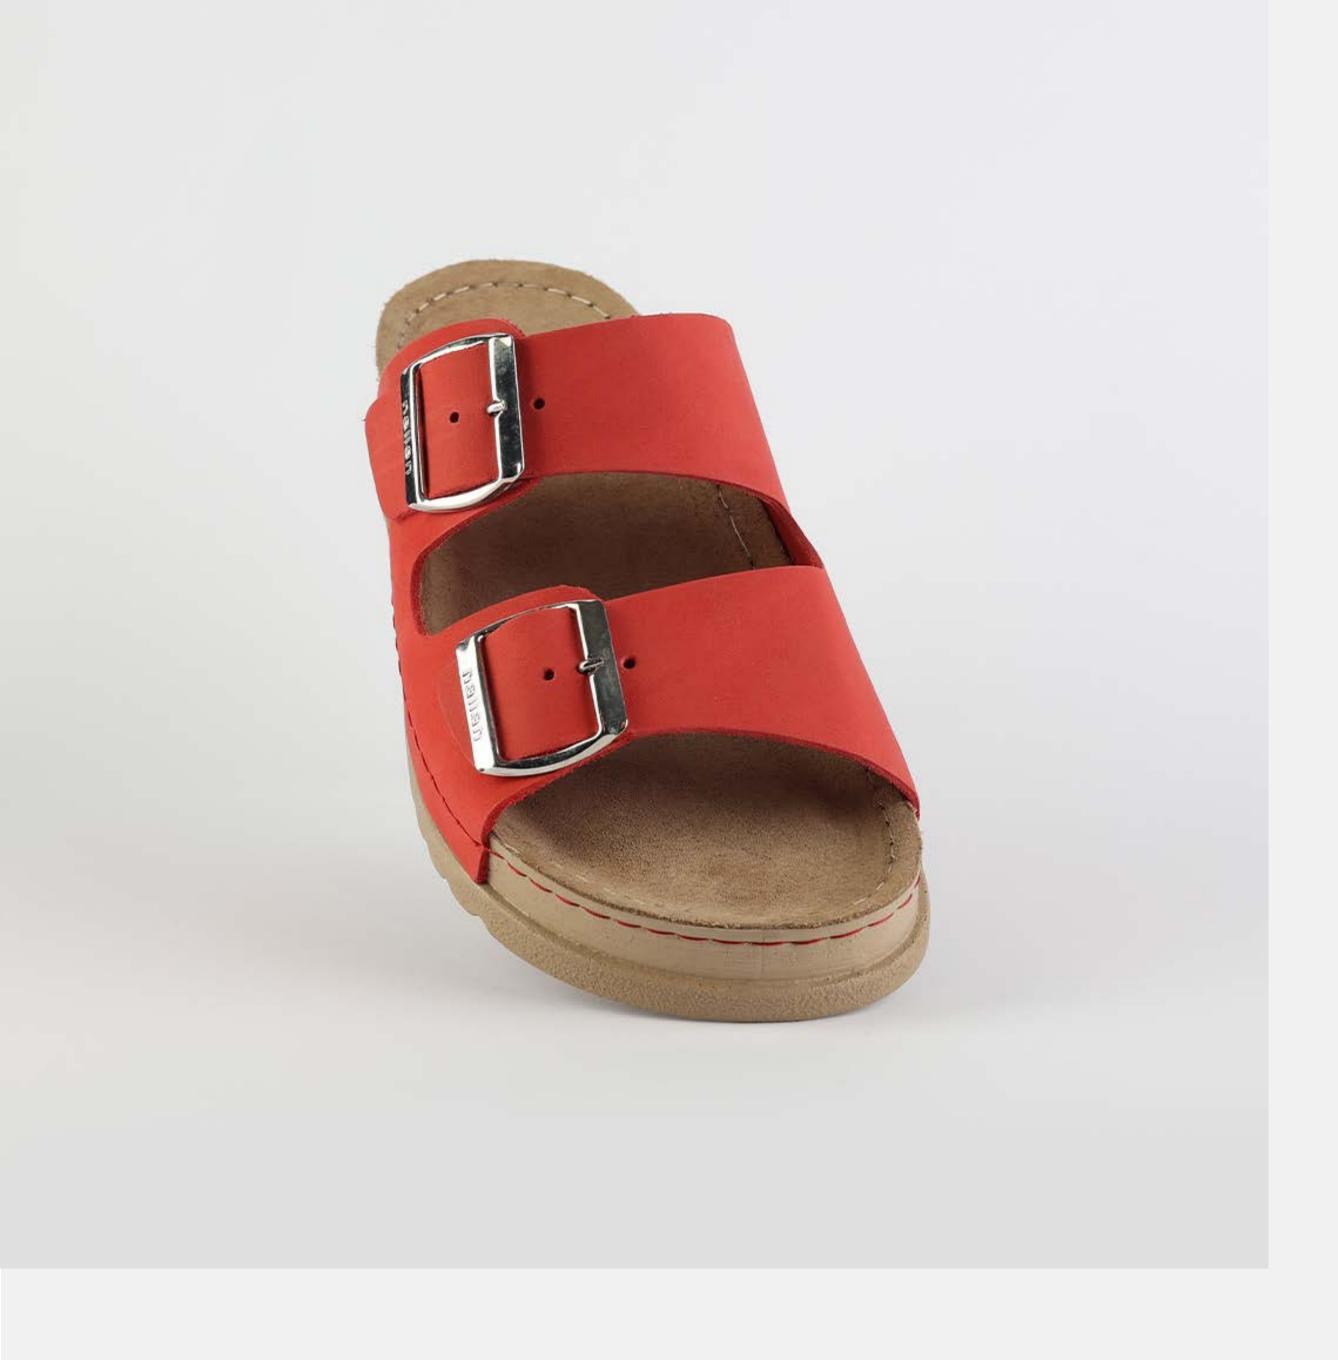

# RUBIK LOO3 RED

Durable, steady and ready to travel any road. Maverick are made for those who never quit. Designed to give you the balanced feeling of coexistence between nature and spiritual self. Nallan gives you the life choices you didn't know you were looking for.

| UPPER      | Leather           |
|------------|-------------------|
|            |                   |
| LINING     | Leather           |
|            |                   |
| SOLE       | PU (Polyurethane) |
|            |                   |
| ACCESORIES | Buckle            |
|            |                   |
| HEEL TYPE  | Anatomic          |
|            |                   |

External harmony, superior balance and two-way reflection. Nallan Anatomic gives you a feeling, sensation and special experience to those who will use Nallan.