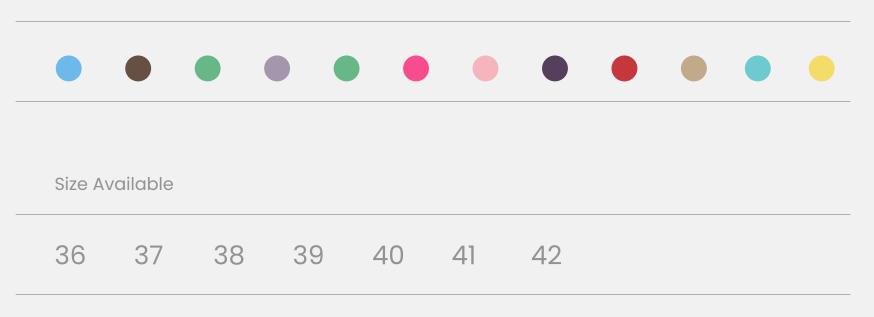

|         | •        |    |    | •  |    |    | • |  |  |
|---------|----------|----|----|----|----|----|---|--|--|
| Size Av | /ailable |    |    |    |    |    |   |  |  |
| 36      | 37       | 38 | 39 | 40 | 41 | 42 |   |  |  |

|         | •        |    |    | •  |    |    |  |  |
|---------|----------|----|----|----|----|----|--|--|
| Size Av | vailable |    |    |    |    |    |  |  |
| 36      | 37       | 38 | 39 | 40 | 41 | 42 |  |  |