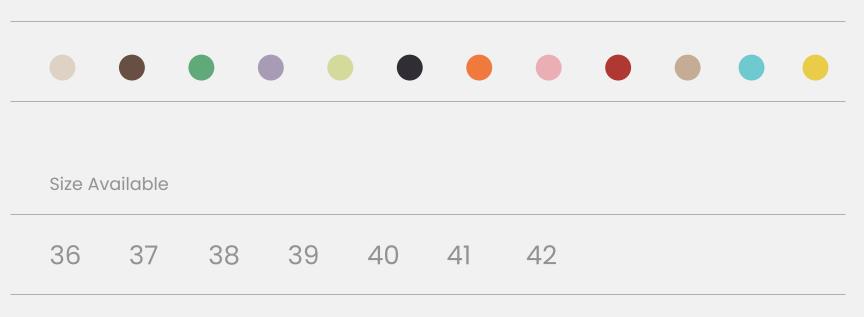

|         | •        |    |    | •  |    |    | • |  |  |
|---------|----------|----|----|----|----|----|---|--|--|
| Size Av | /ailable |    |    |    |    |    |   |  |  |
| 36      | 37       | 38 | 39 | 40 | 41 | 42 |   |  |  |