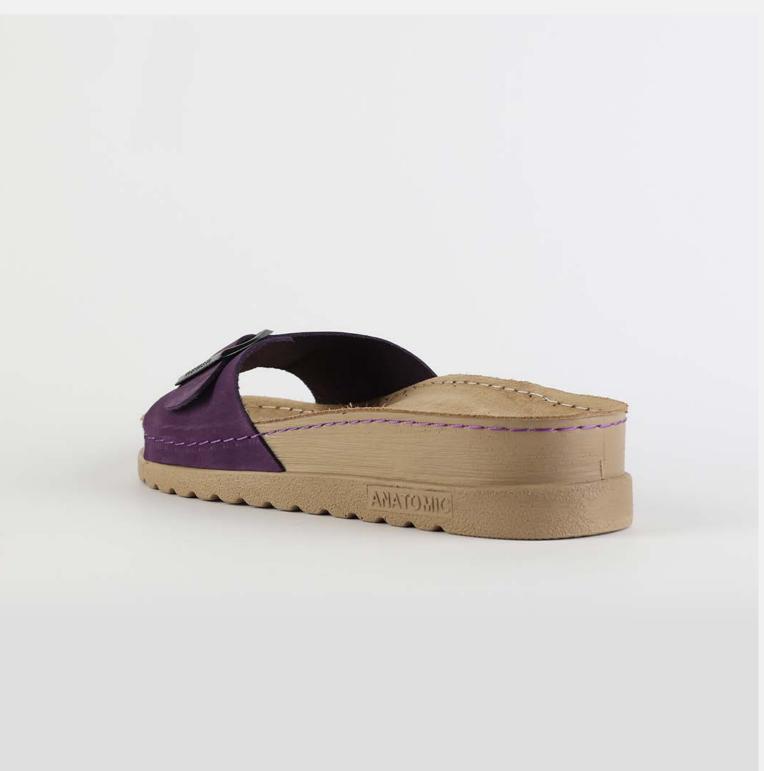

## LURA LOO3 PURPLE

Her majesty, coming all way long to give you the cutest look of them all. Work, road, home or out and about, here's the solution to every outfit. Made made for moms, daughters, friends and everyone who speaks fashion and life.

| UPPER      | Leather           |
|------------|-------------------|
|            |                   |
| LINING     | Leather           |
|            |                   |
| SOLE       | PU (Polyurethane) |
|            |                   |
| ACCESORIES | Buckle            |
|            |                   |
| HEEL TYPE  | Anatomic          |
|            |                   |