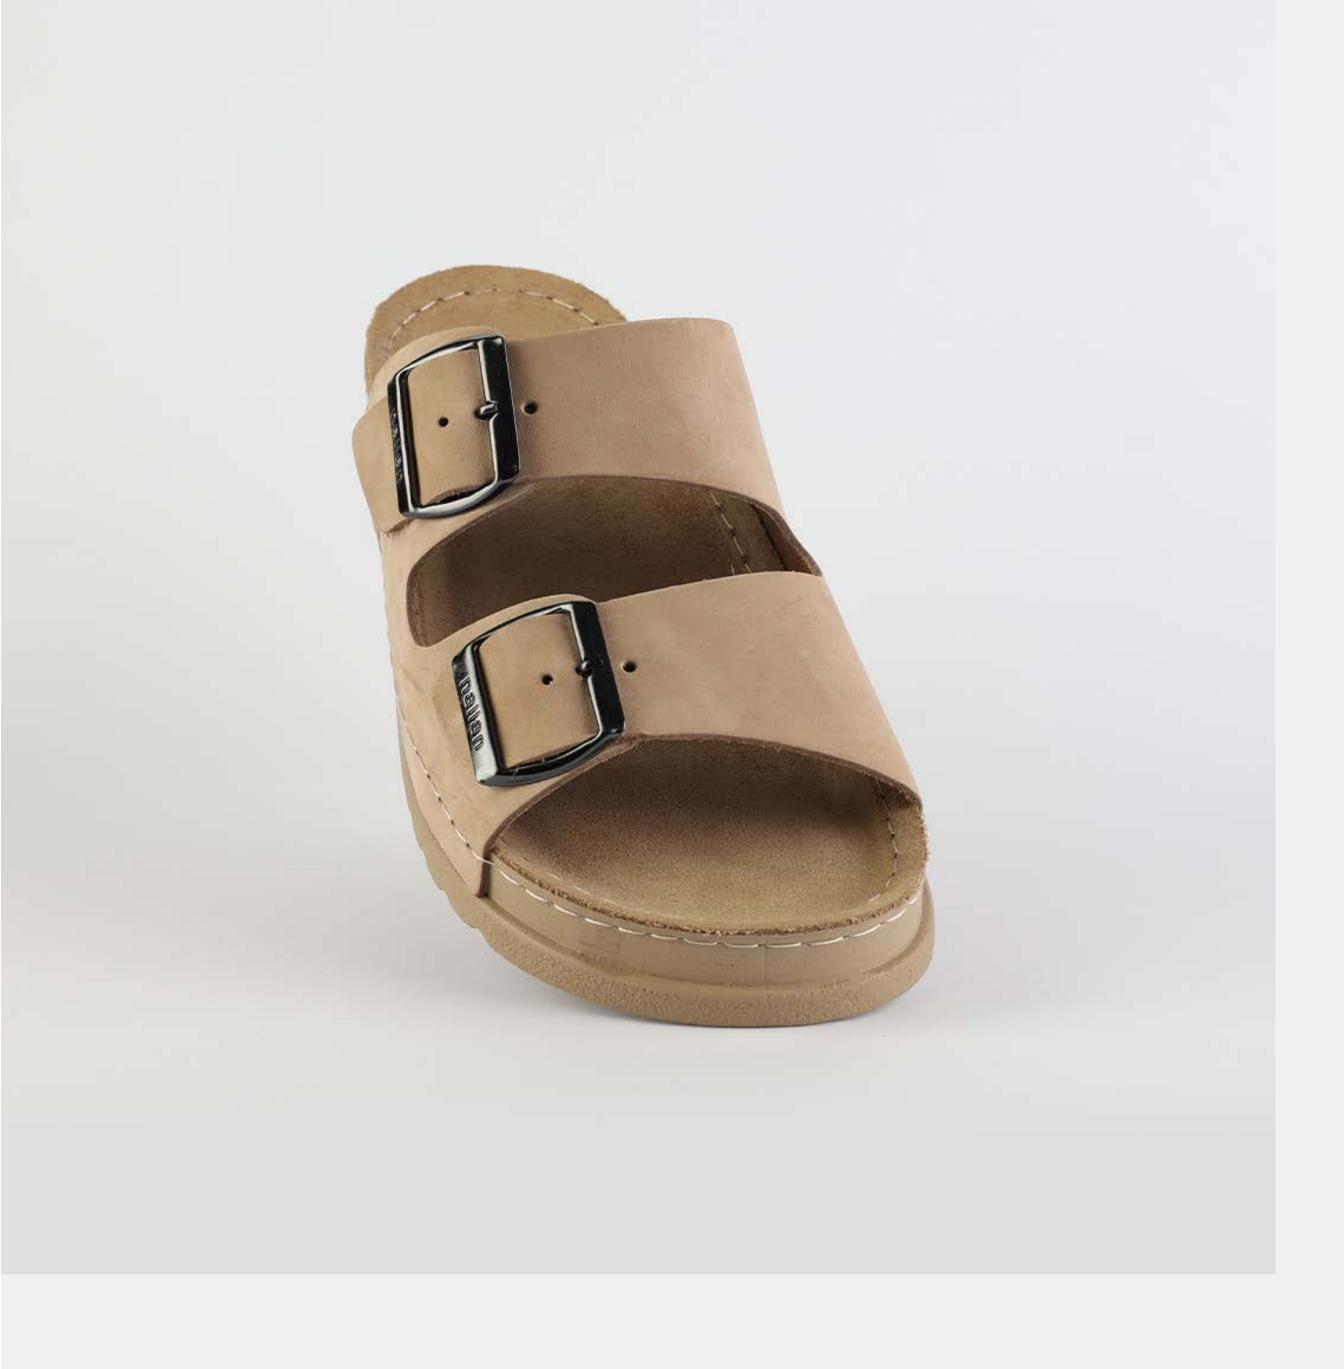

# Rubik Collection by Nallan Authentic

Durable, steady and ready to travel any road. Maverick are made for those who never quit.

Designed to give you the balanced feeling of coexistence between nature and spiritual self. Nallan gives you the life choices you didn't know you were looking for.

# RUBIK LOO3 BEIGE

Durable, steady and ready to travel any road. Maverick are made for those who never quit. Designed to give you the balanced feeling of coexistence between nature and spiritual self. Nallan gives you the life choices you didn't know you were looking for.

| UPPER      | Leather           |
|------------|-------------------|
|            |                   |
| LINING     | Leather           |
|            |                   |
| SOLE       | PU (Polyurethane) |
|            |                   |
| ACCESORIES | Buckle            |
|            |                   |
| HEEL TYPE  | Anatomic          |
|            |                   |