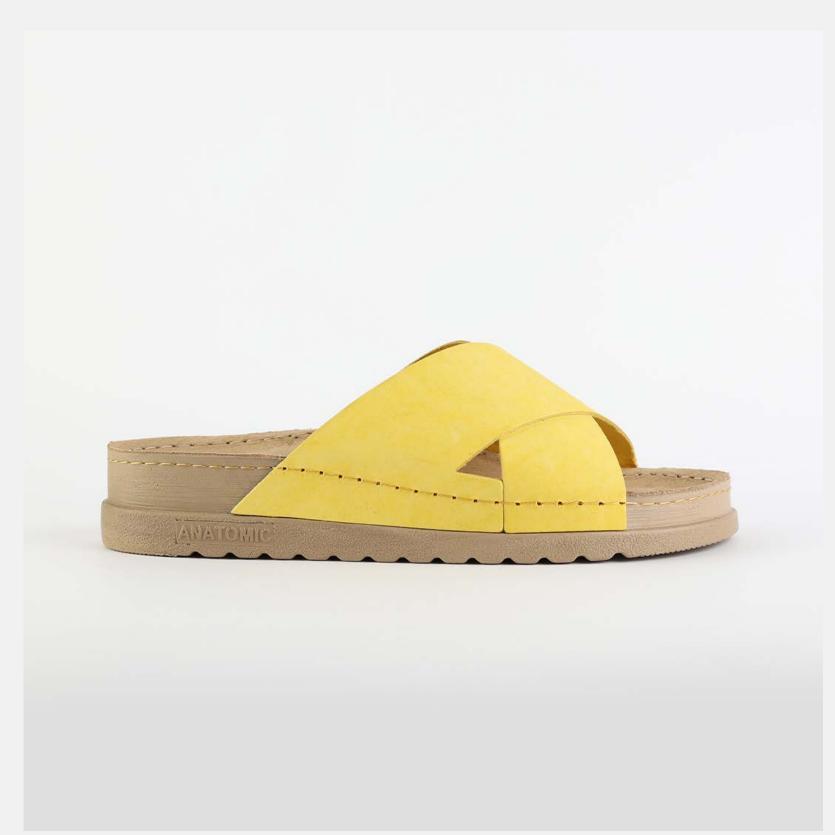

# RUBIK LOO3 YELLOW

Durable, steady and ready to travel any road. Maverick are made for those who never quit. Designed to give you the balanced feeling of coexistence between nature and spiritual self. Nallan gives you the life choices you didn't know you were looking for.

| UPPER      | Leather           |
|------------|-------------------|
|            |                   |
| LINING     | Leather           |
|            |                   |
| SOLE       | PU (Polyurethane) |
|            |                   |
| ACCESORIES | Buckle            |
|            |                   |
| HEEL TYPE  | Anatomic          |

External harmony, superior balance and two-way reflection. Nallan Anatomic gives you a feeling, sensation and special experience to those who will use Nallan.