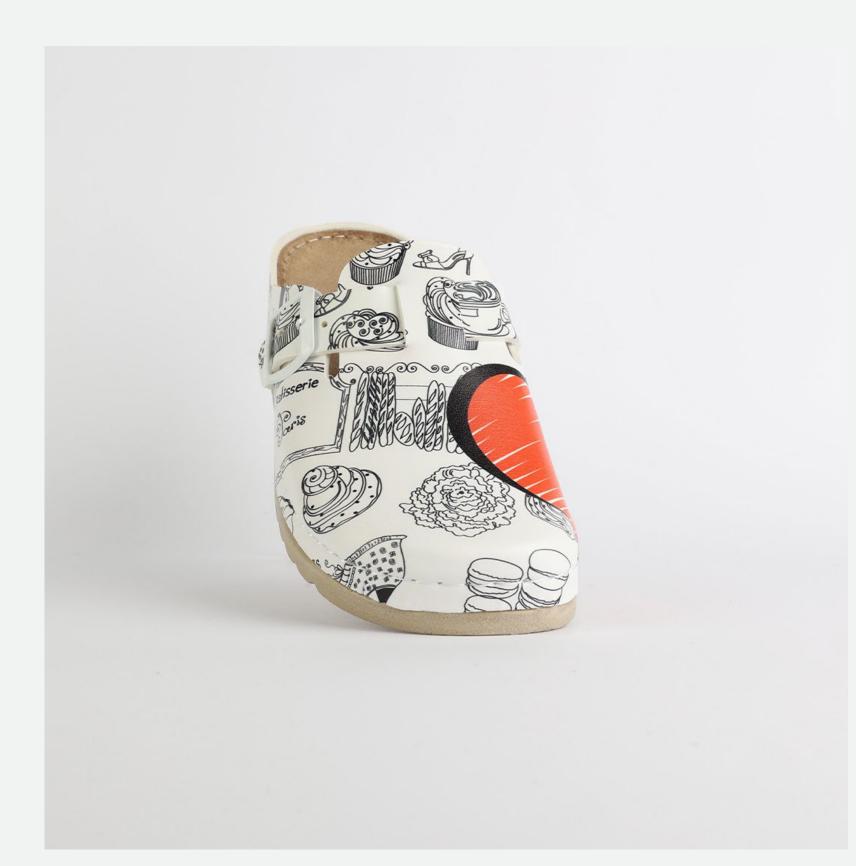

## S001A23

Slowly walking through the hall of fame with that glorious smile on your face, powerful steps ahead and a sharp direction towards your wildest dreams.

Gracefully towards the proper steps.

Size Available

36 37 38 39 40 41 42

| UPPER      | Eco - Leather     |
|------------|-------------------|
|            |                   |
| LINING     | Leather           |
| SOLE       | PU (Polyurethane) |
| HEEL TYPE  | Flat Anatomic     |
| ACCESORIES | Buckle            |