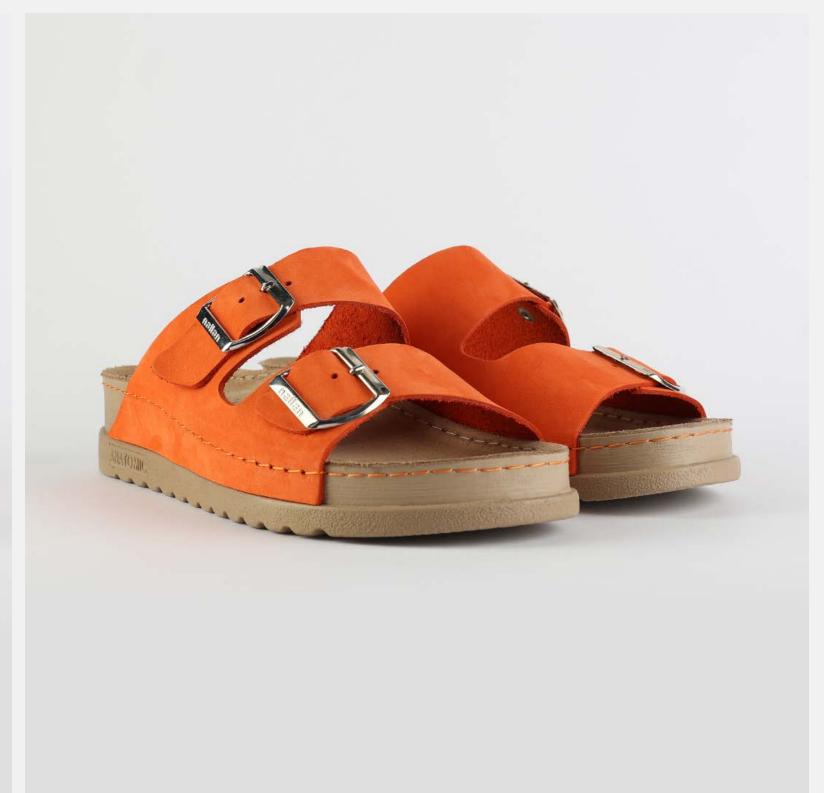

# RUBIK LOO3 ORANGE

Durable, steady and ready to travel any road. Maverick are made for those who never quit. Designed to give you the balanced feeling of coexistence between nature and spiritual self. Nallan gives you the life choices you didn't know you were looking for.