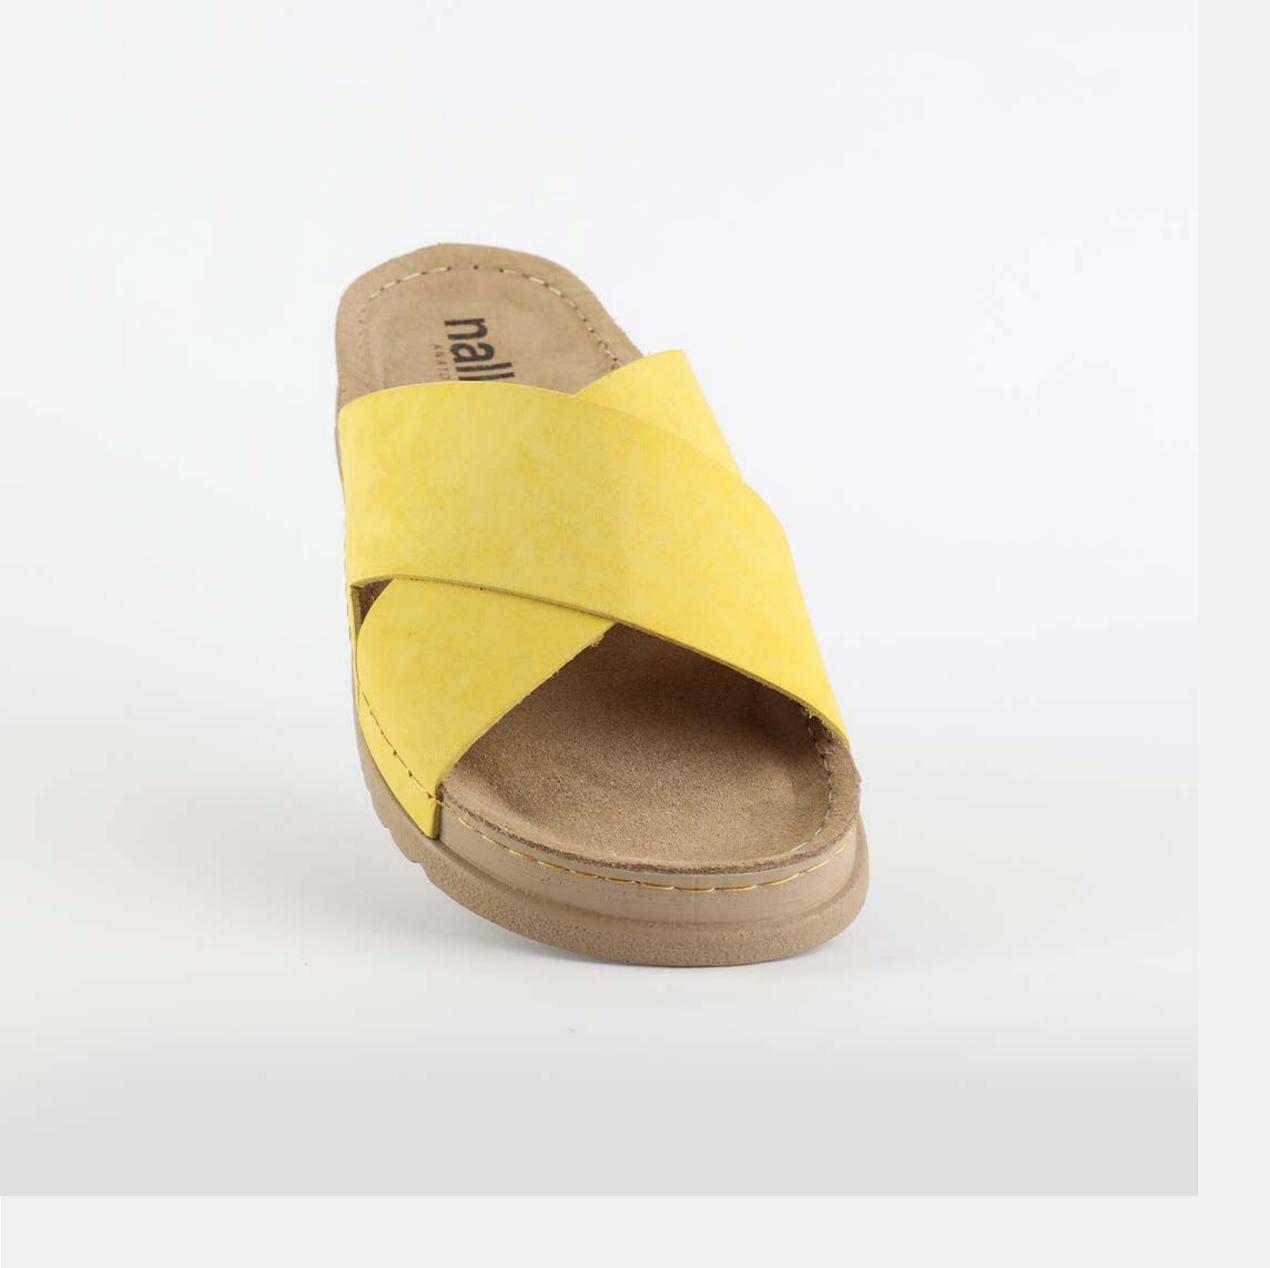

# RUBIK LOO3 YELLOW

Durable, steady and ready to travel any road. Maverick are made for those who never quit. Designed to give you the balanced feeling of coexistence between nature and spiritual self. Nallan gives you the life choices you didn't know you were looking for.

| UPPER      | Leather           |
|------------|-------------------|
|            |                   |
| LINING     | Leather           |
|            |                   |
| SOLE       | PU (Polyurethane) |
|            |                   |
| ACCESORIES | Buckle            |
|            |                   |
| HEEL TYPE  | Anatomic          |

External harmony, superior balance and two-way reflection. Nallan Anatomic gives you a feeling, sensation and special experience to those who will use Nallan.