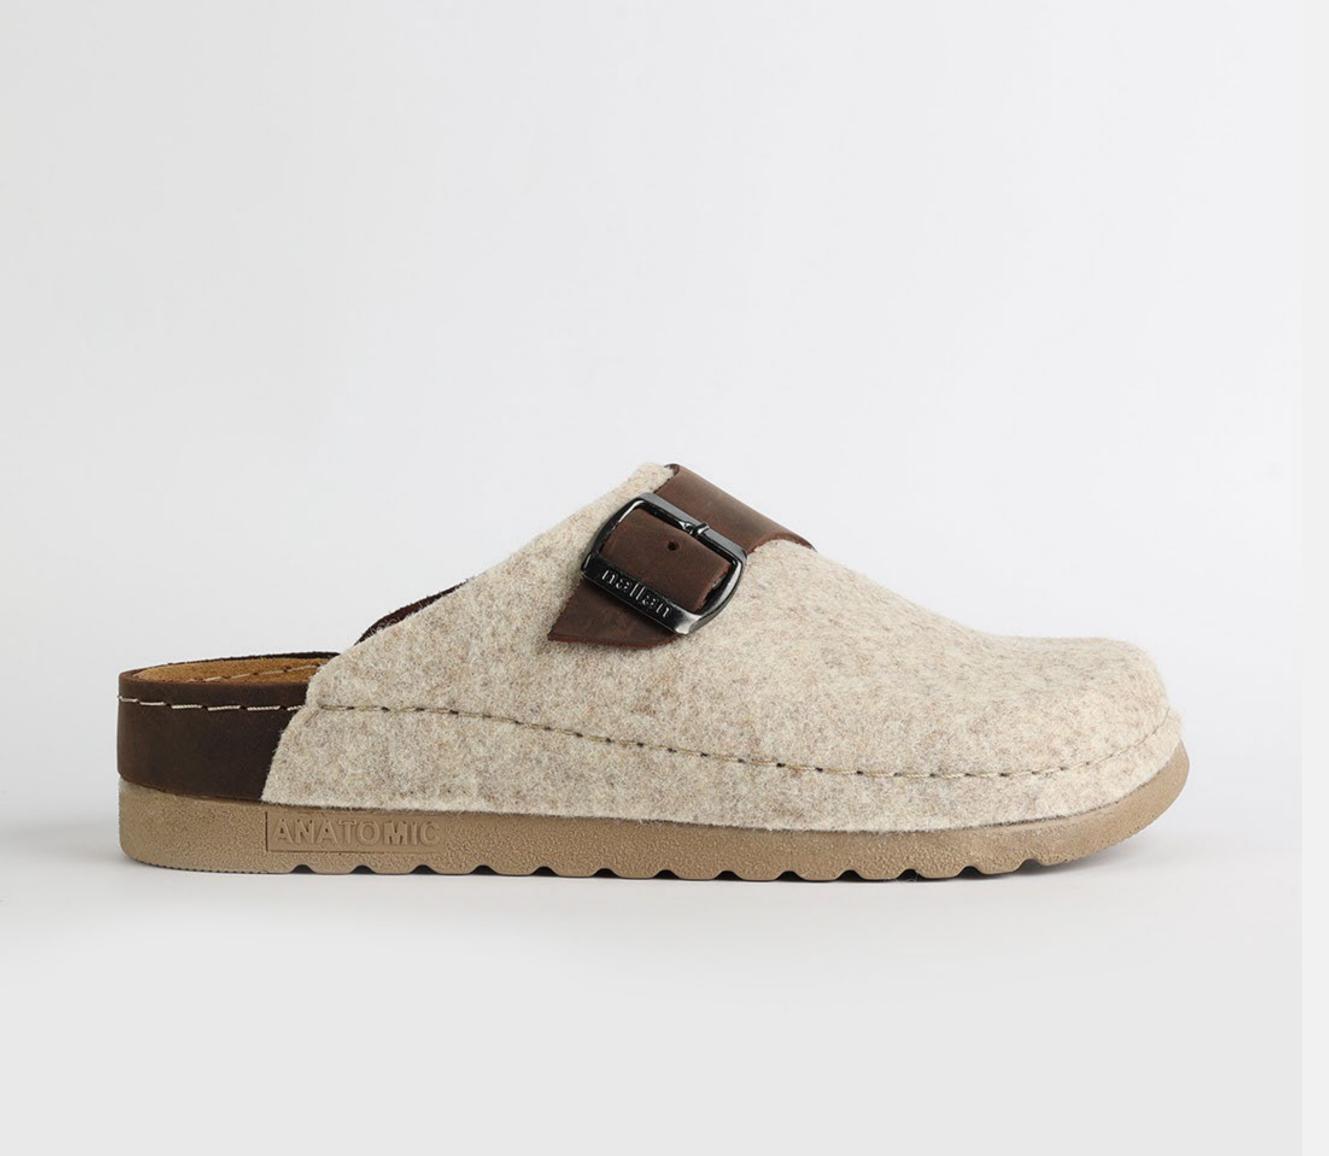

# Artsy Collection by Nallan Authentic

Slowly walking through the hall of fame with that glorious smile on your face, powerful steps ahead and a sharp direction towards your wildest dreams.

Gracefully towards the proper steps.

## L003ART34

Slowly walking through the hall of fame with that glorious smile on your face, powerful steps ahead and a sharp direction towards your wildest dreams.

Gracefully towards the proper steps.