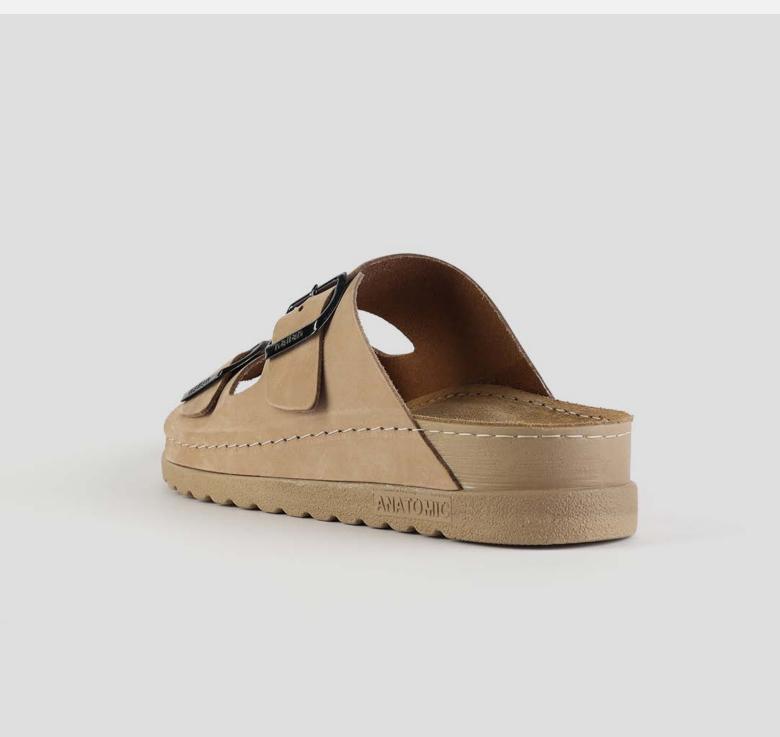

# Rubik Collection by Nallan Authentic

Durable, steady and ready to travel any road. Maverick are made for those who never quit.

Designed to give you the balanced feeling of coexistence between nature and spiritual self. Nallan gives you the life choices you didn't know you were looking for.

# RUBIK LOO3 BEIGE

Durable, steady and ready to travel any road. Maverick are made for those who never quit. Designed to give you the balanced feeling of coexistence between nature and spiritual self. Nallan gives you the life choices you didn't know you were looking for.

| UPPER      | Leather           |
|------------|-------------------|
|            |                   |
| LINING     | Leather           |
|            |                   |
| SOLE       | PU (Polyurethane) |
|            |                   |
| ACCESORIES | Buckle            |
|            |                   |
| HEEL TYPE  | Anatomic          |
|            |                   |