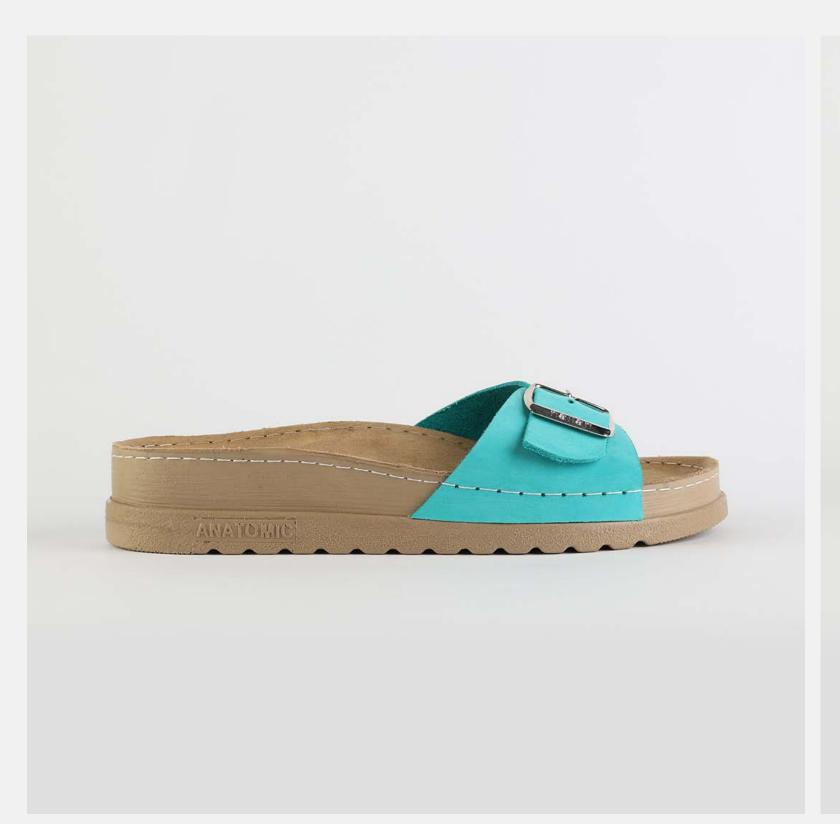

# LURA LO03 TURQUOISE

Her majesty, coming all way long to give you the cutest look of them all. Work, road, home or out and about, here's the solution to every outfit. Made made for moms, daughters, friends and everyone who speaks fashion and life.

| UPPER      | Leather           |
|------------|-------------------|
|            |                   |
| LINING     | Leather           |
|            |                   |
| SOLE       | PU (Polyurethane) |
| ACCESORIES | Buckle            |
| HEEL TYPE  | Anatomic          |