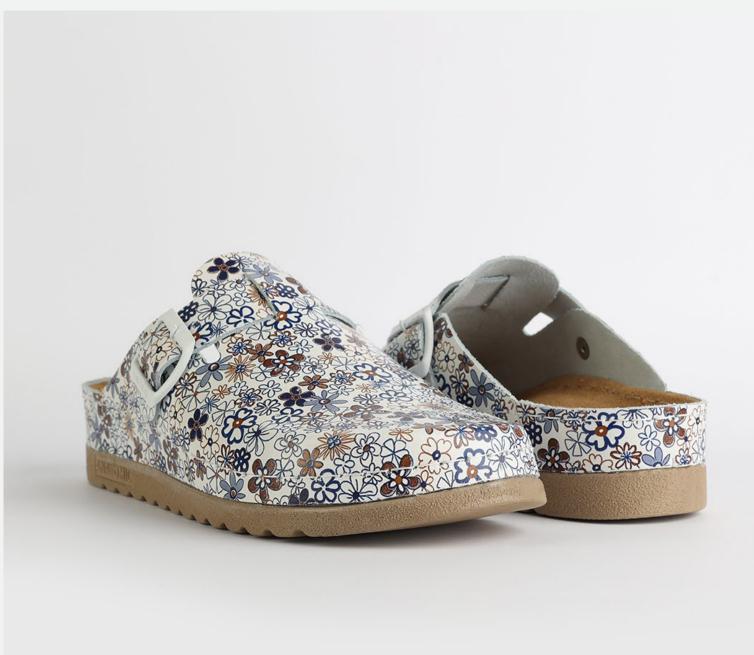

# Artsy Collection by Nallan Authentic

Slowly walking through the hall of fame with that glorious smile on your face, powerful steps ahead and a sharp direction towards your wildest dreams.

Gracefully towards the proper steps.

## L003ART34

Slowly walking through the hall of fame with that glorious smile on your face, powerful steps ahead and a sharp direction towards your wildest dreams.

Gracefully towards the proper steps.

#### Size Available

36 37 38 39 40 41 42

| UPPER      | Eco - Leather     |
|------------|-------------------|
|            |                   |
| LINING     | Leather           |
| SOLE       | PU (Polyurethane) |
| HEEL TYPE  | Flat Anatomic     |
| ACCESORIES | Buckle            |