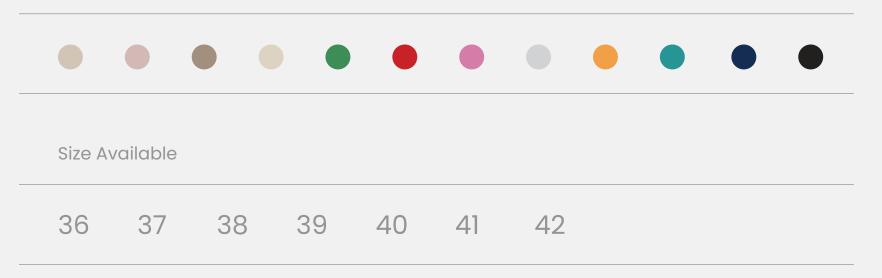

# RUBIK LOO3 BEIGE

Durable, steady and ready to travel any road. Maverick are made for those who never quit. Designed to give you the balanced feeling of coexistence between nature and spiritual self. Nallan gives you the life choices you didn't know you were looking for.

| UPPER      | Leather           |
|------------|-------------------|
|            |                   |
| LINING     | Leather           |
|            |                   |
| SOLE       | PU (Polyurethane) |
|            |                   |
| ACCESORIES | Buckle            |
|            |                   |
| HEEL TYPE  | Anatomic          |
|            |                   |