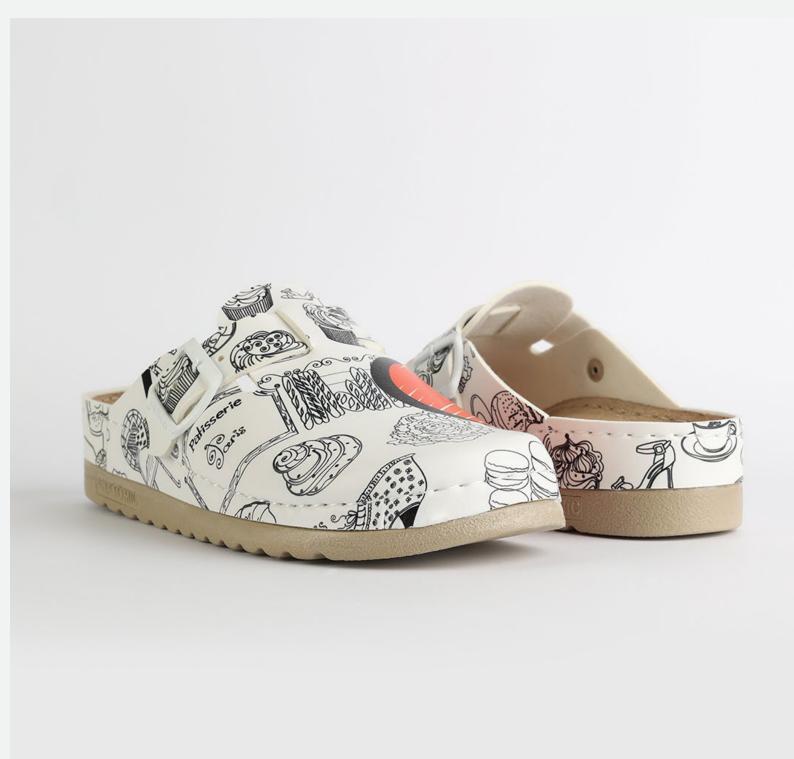

# Artsy Collection by Nallan Authentic

Slowly walking through the hall of fame with that glorious smile on your face, powerful steps ahead and a sharp direction towards your wildest dreams.

Gracefully towards the proper steps.

## L003ART34

Slowly walking through the hall of fame with that glorious smile on your face, powerful steps ahead and a sharp direction towards your wildest dreams.

Gracefully towards the proper steps.