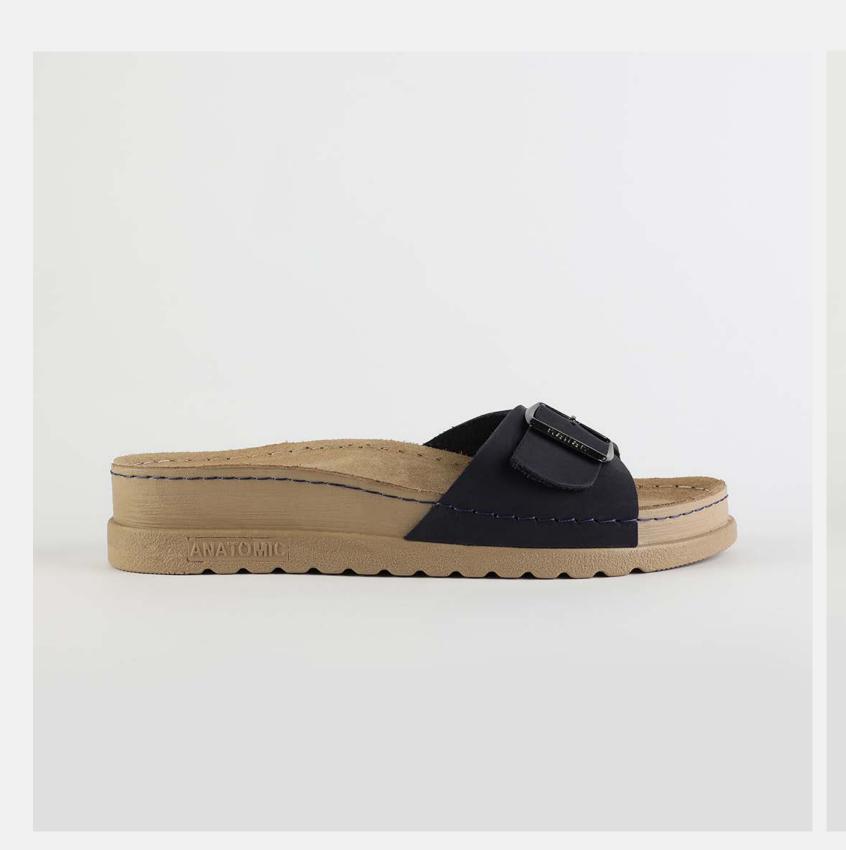

# LURA LOO3 BLACK

Her majesty, coming all way long to give you the cutest look of them all. Work, road, home or out and about, here's the solution to every outfit. Made made for moms, daughters, friends and everyone who speaks fashion and life.

| UPPER      | Leather           |
|------------|-------------------|
|            |                   |
| LINING     | Leather           |
|            |                   |
| SOLE       | PU (Polyurethane) |
| ACCESORIES | Buckle            |
| HEEL TYPE  | Anatomic          |

External harmony, superior balance and two-way reflection. Nallan Anatomic gives you a feeling, sensation and special experience to those who will use Nallan.