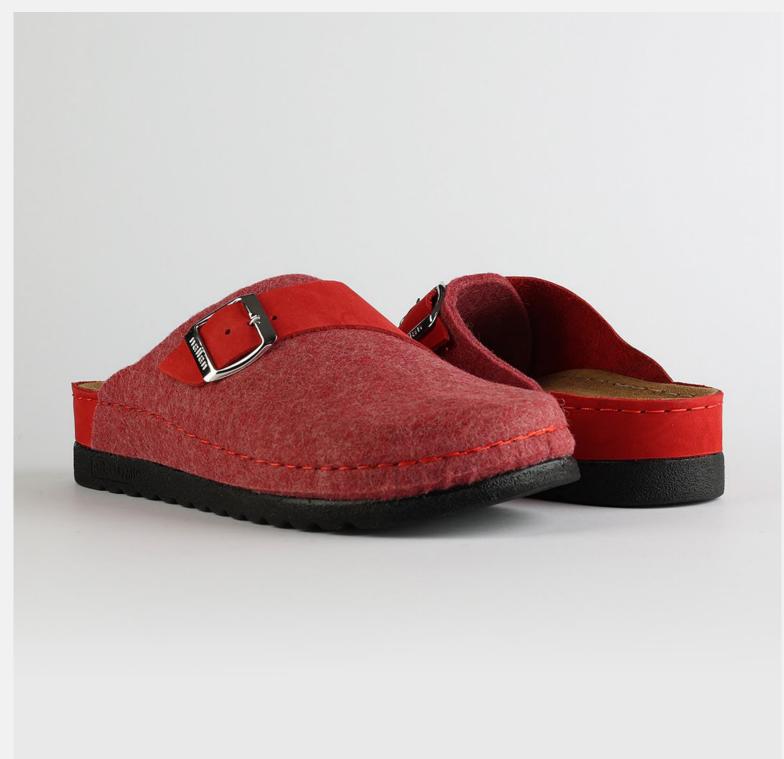

# RUBIK LOO3 RED

Durable, steady and ready to travel any road. Maverick are made for those who never quit. Designed to give you the balanced feeling of coexistence between nature and spiritual self. Nallan gives you the life choices you didn't know you were looking for.

| UPPER      | Leather           |
|------------|-------------------|
|            |                   |
| LINING     | Leather           |
|            |                   |
| SOLE       | PU (Polyurethane) |
|            |                   |
| ACCESORIES | Buckle            |
|            |                   |
| HEEL TYPE  | Anatomic          |
|            |                   |

External harmony, superior balance and two-way reflection. Nallan Anatomic gives you a feeling, sensation and special experience to those who will use Nallan.