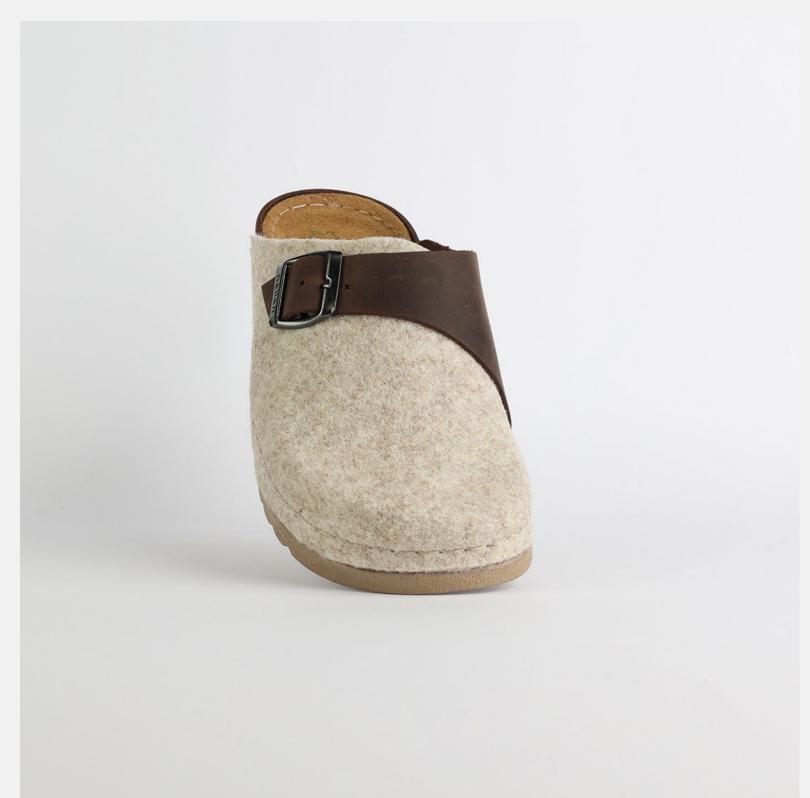

# Rubik Collection by Nallan Authentic

Durable, steady and ready to travel any road. Maverick are made for those who never quit.

Designed to give you the balanced feeling of coexistence between nature and spiritual self. Nallan gives you the life choices you didn't know you were looking for.

# RUBIK LOO3 BEIGE

Durable, steady and ready to travel any road. Maverick are made for those who never quit. Designed to give you the balanced feeling of coexistence between nature and spiritual self. Nallan gives you the life choices you didn't know you were looking for.