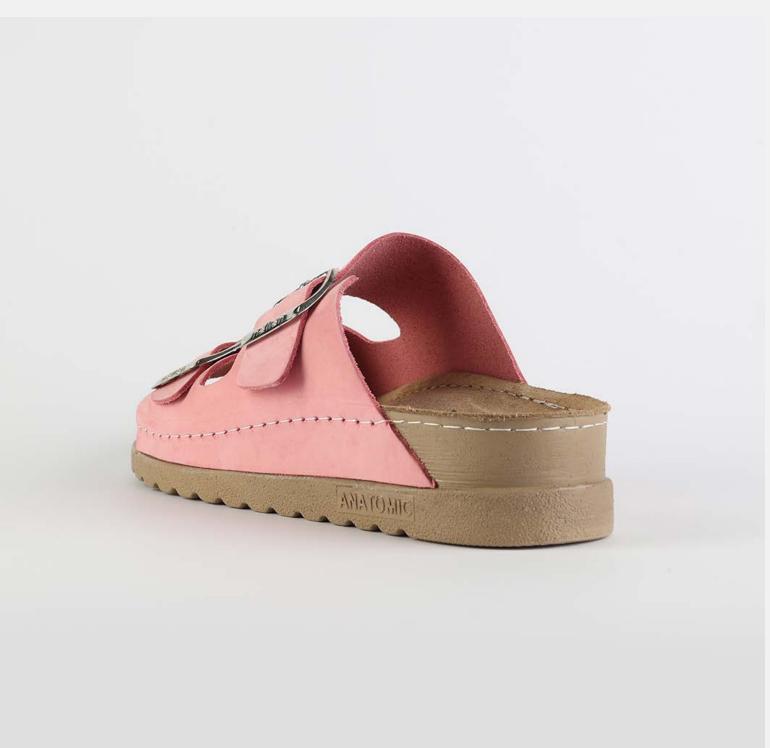

# RUBIK LOO3 PASTEL PINK

Durable, steady and ready to travel any road. Maverick are made for those who never quit. Designed to give you the balanced feeling of coexistence between nature and spiritual self. Nallan gives you the life choices you didn't know you were looking for.

|         | •        |    |    | •  |    |    | • |  |  |
|---------|----------|----|----|----|----|----|---|--|--|
| Size Av | /ailable |    |    |    |    |    |   |  |  |
| 36      | 37       | 38 | 39 | 40 | 41 | 42 |   |  |  |

| UPPER      | Leather           |
|------------|-------------------|
|            |                   |
| LINING     | Leather           |
|            |                   |
| SOLE       | PU (Polyurethane) |
|            |                   |
| ACCESORIES | Buckle            |
|            |                   |
| HEEL TYPE  | Anatomic          |
|            |                   |