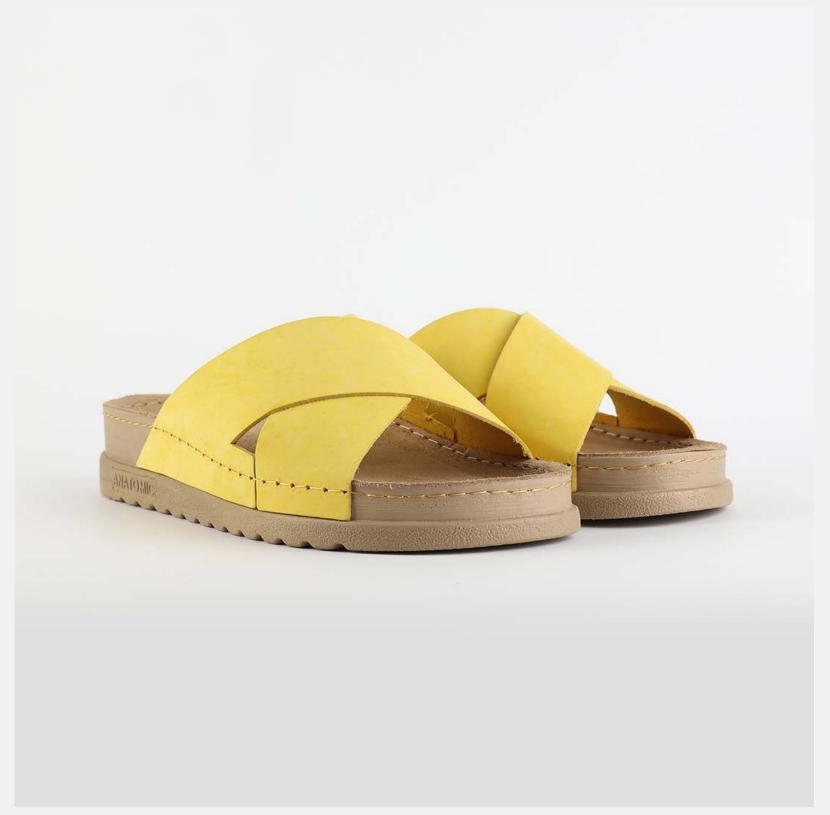

# RUBIK LOO3 PASTEL YELLOW

Durable, steady and ready to travel any road. Maverick are made for those who never quit. Designed to give you the balanced feeling of coexistence between nature and spiritual self. Nallan gives you the life choices you didn't know you were looking for.

| UPPER      | Leather           |  |
|------------|-------------------|--|
|            |                   |  |
| LINING     | Leather           |  |
|            |                   |  |
| SOLE       | PU (Polyurethane) |  |
|            |                   |  |
| ACCESORIES | Buckle            |  |
|            |                   |  |
| HEEL TYPE  | Anatomic          |  |
|            |                   |  |

External harmony, superior balance and two-way reflection. Nallan Anatomic gives you a feeling, sensation and special experience to those who will use Nallan.