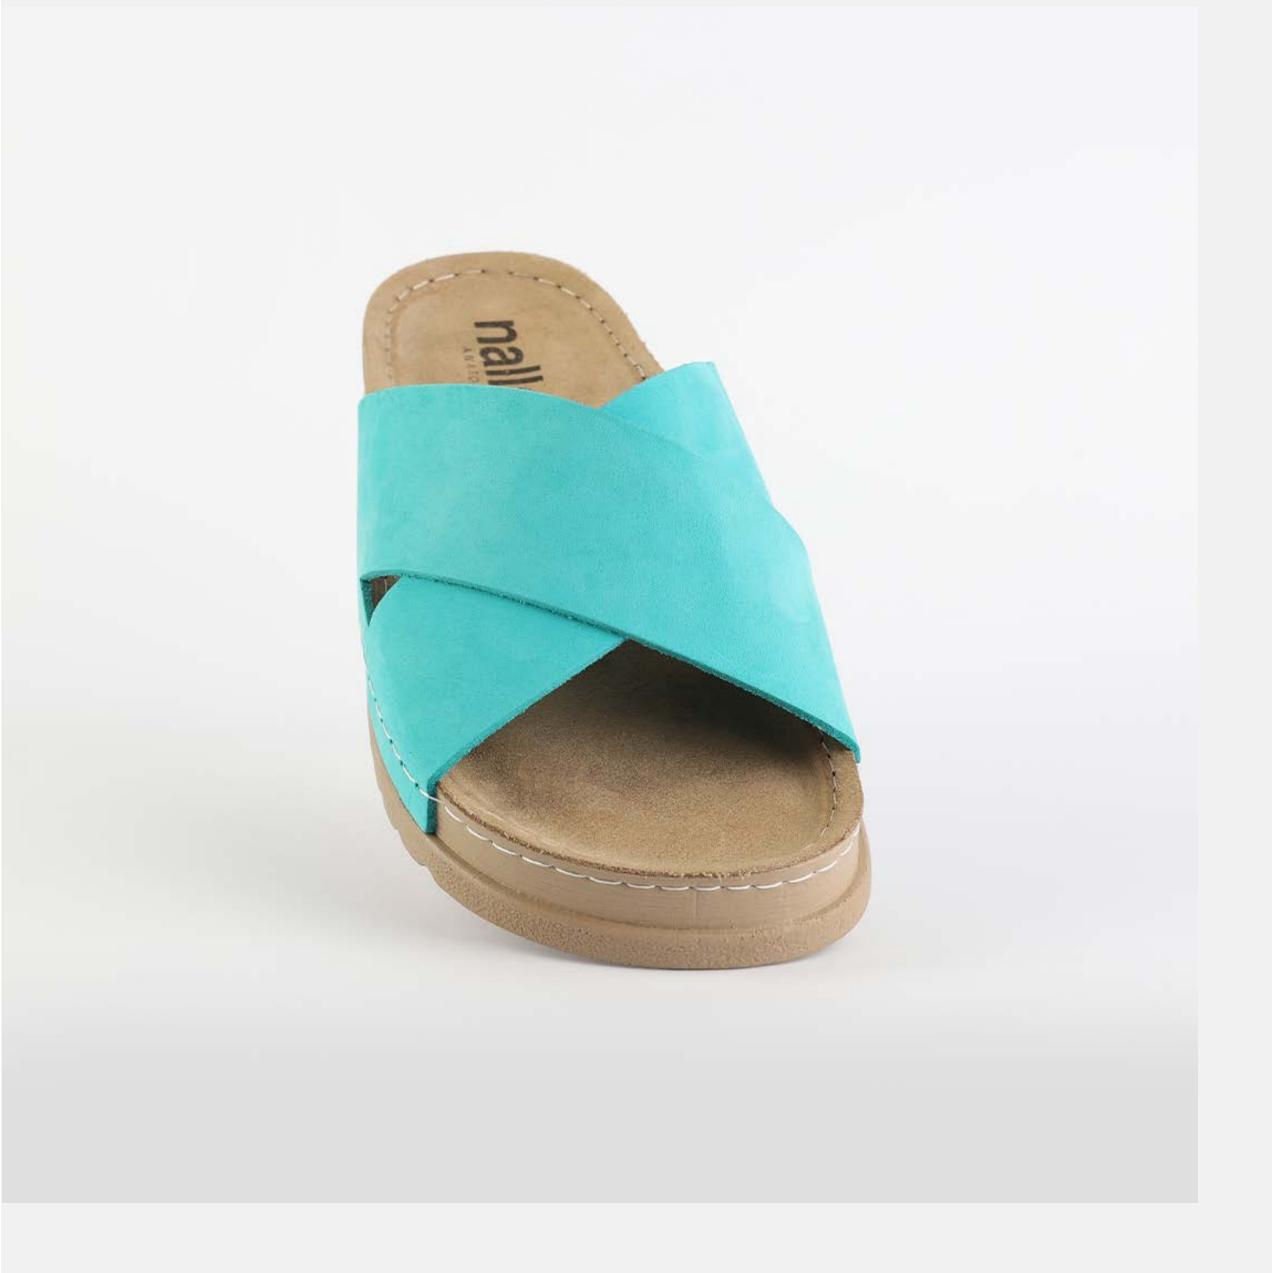

# RUBIK L003 TURQUOISE

Durable, steady and ready to travel any road. Maverick are made for those who never quit. Designed to give you the balanced feeling of coexistence between nature and spiritual self. Nallan gives you the life choices you didn't know you were looking for.

| UPPER      | Leather           |
|------------|-------------------|
|            |                   |
| LINING     | Leather           |
| SOLE       | PU (Polyurethane) |
| ACCESORIES | Buckle            |
| HEEL TYPE  | Anatomic          |