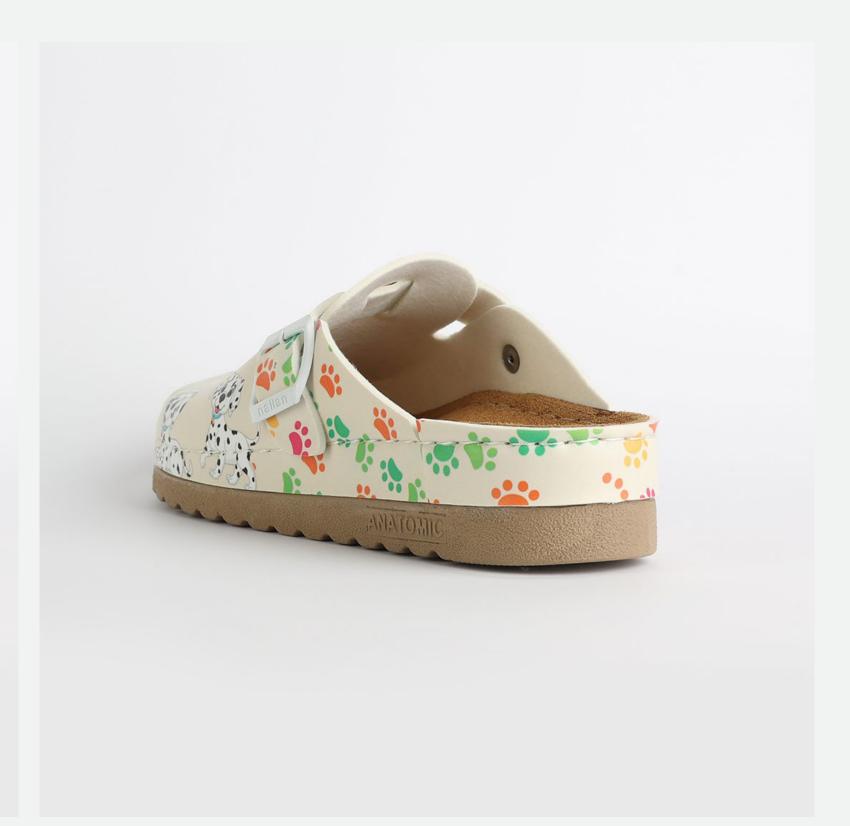

# Artsy Collection by Nallan Authentic

Slowly walking through the hall of fame with that glorious smile on your face, powerful steps ahead and a sharp direction towards your wildest dreams.

Gracefully towards the proper steps.

## L003ART34

Slowly walking through the hall of fame with that glorious smile on your face, powerful steps ahead and a sharp direction towards your wildest dreams.

Gracefully towards the proper steps.