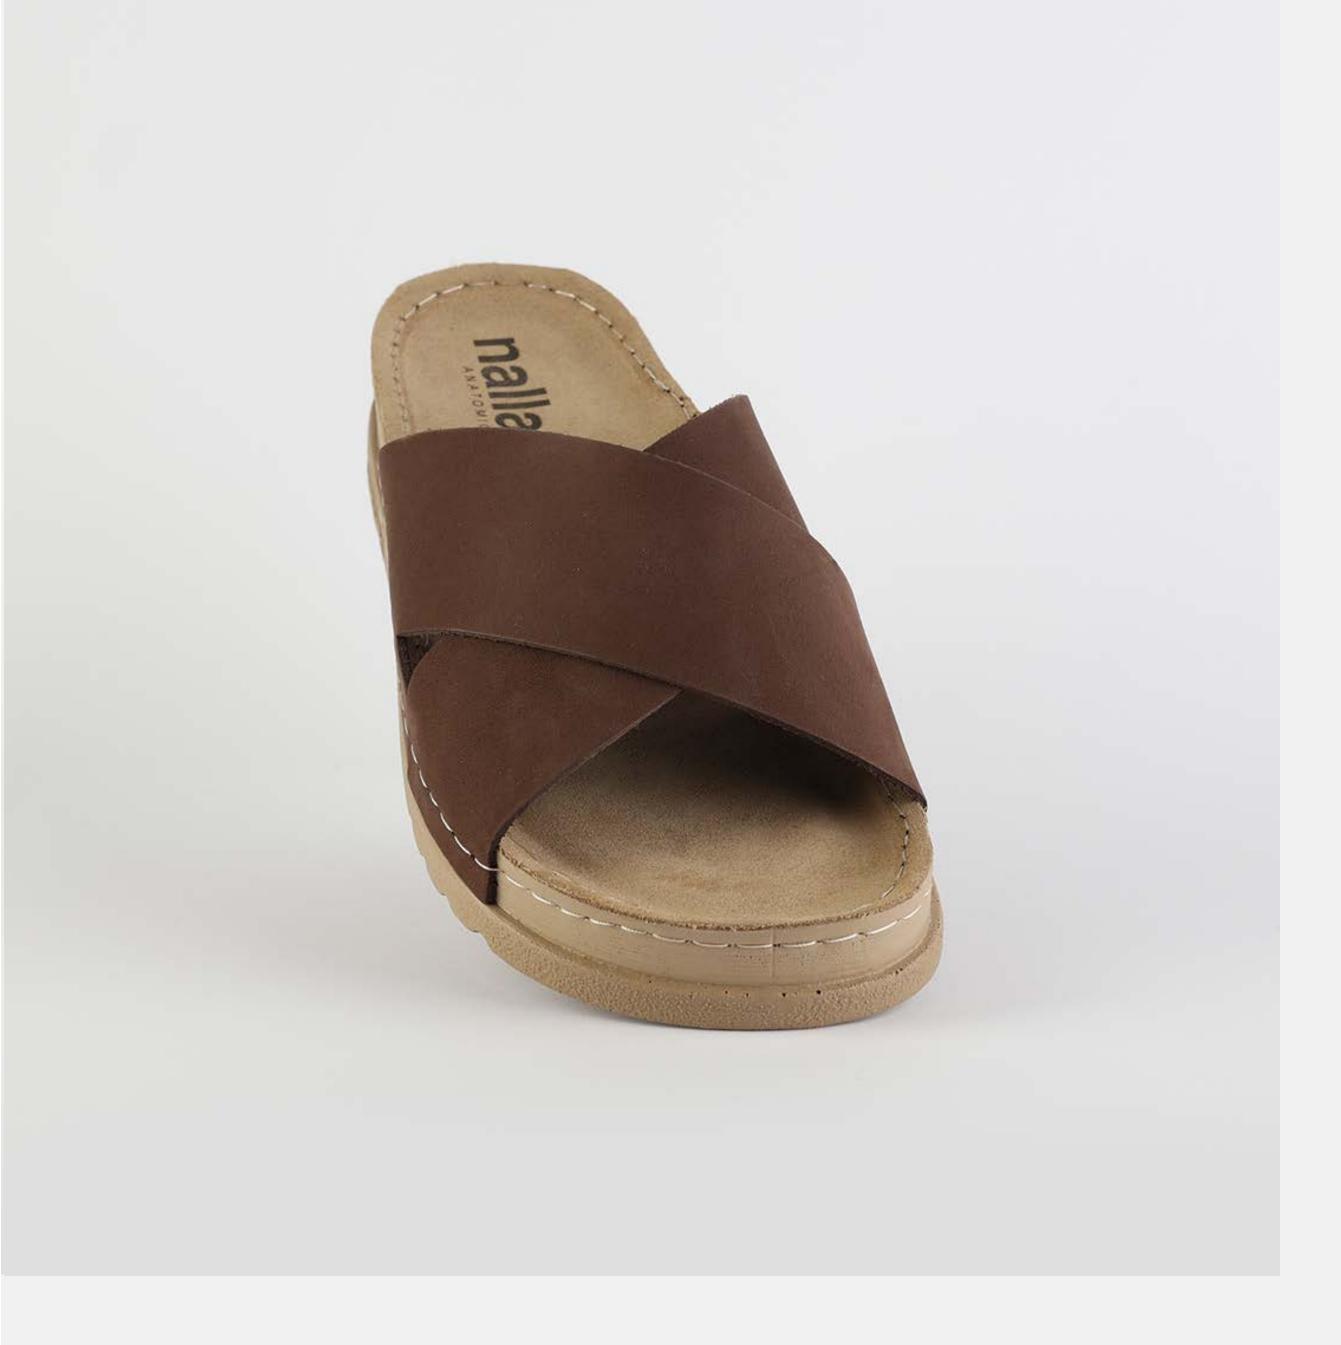

# RUBIK LOO3 BROWN

Durable, steady and ready to travel any road. Maverick are made for those who never quit. Designed to give you the balanced feeling of coexistence between nature and spiritual self. Nallan gives you the life choices you didn't know you were looking for.