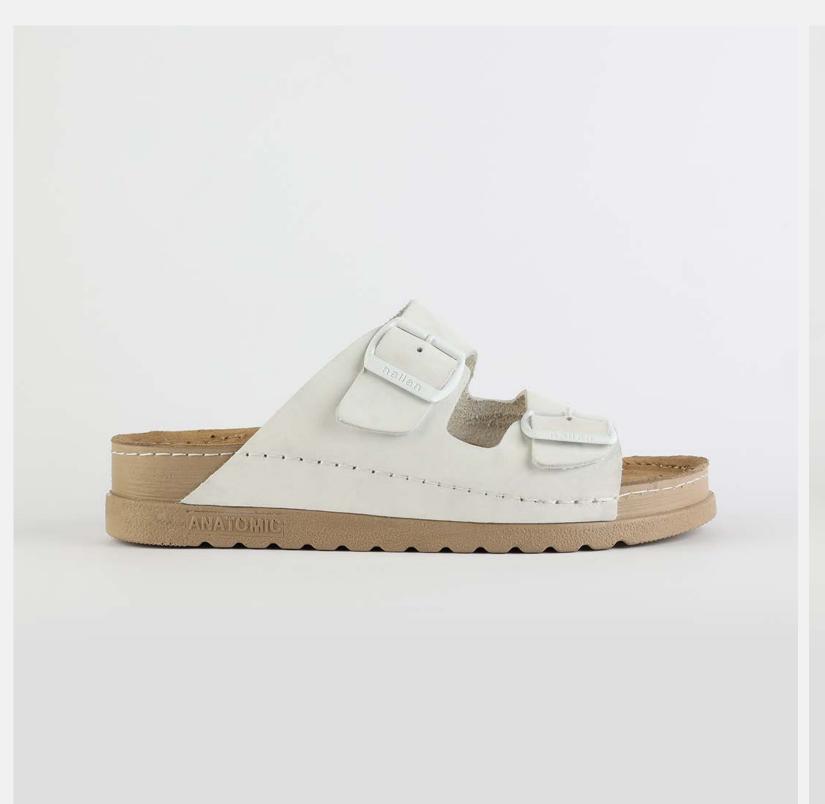

# RUBIK LOO3 WHITE

Durable, steady and ready to travel any road. Maverick are made for those who never quit. Designed to give you the balanced feeling of coexistence between nature and spiritual self. Nallan gives you the life choices you didn't know you were looking for.

|         | •        |    |    | •  |    |    |  |  |
|---------|----------|----|----|----|----|----|--|--|
| Size Av | vailable |    |    |    |    |    |  |  |
| 36      | 37       | 38 | 39 | 40 | 41 | 42 |  |  |

| UPPER      | Leather           |
|------------|-------------------|
|            |                   |
| LINING     | Leather           |
|            |                   |
| SOLE       | PU (Polyurethane) |
|            |                   |
| ACCESORIES | Buckle            |
|            |                   |
| HEEL TYPE  | Anatomic          |