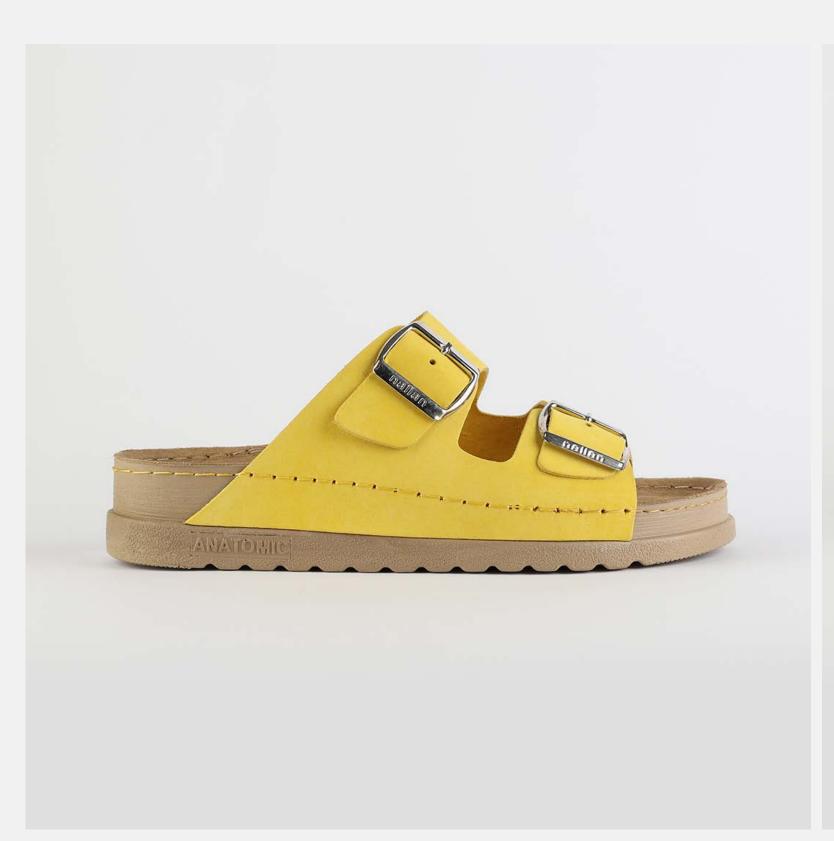

# RUBIK LOO3 PASTEL YELLOW

Durable, steady and ready to travel any road. Maverick are made for those who never quit. Designed to give you the balanced feeling of coexistence between nature and spiritual self. Nallan gives you the life choices you didn't know you were looking for.

| UPPER      | Leather           |  |
|------------|-------------------|--|
|            |                   |  |
| LINING     | Leather           |  |
|            |                   |  |
| SOLE       | PU (Polyurethane) |  |
|            |                   |  |
| ACCESORIES | Buckle            |  |
|            |                   |  |
| HEEL TYPE  | Anatomic          |  |
|            |                   |  |

External harmony, superior balance and two-way reflection. Nallan Anatomic gives you a feeling, sensation and special experience to those who will use Nallan.