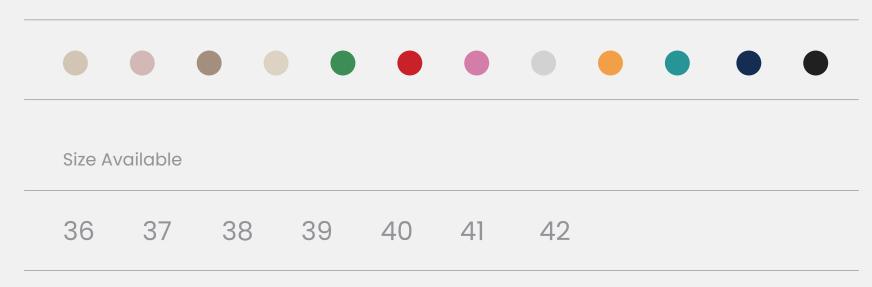

|         | •        |    |    | •  |    |    | • |  |  |
|---------|----------|----|----|----|----|----|---|--|--|
| Size Av | /ailable |    |    |    |    |    |   |  |  |
| 36      | 37       | 38 | 39 | 40 | 41 | 42 |   |  |  |