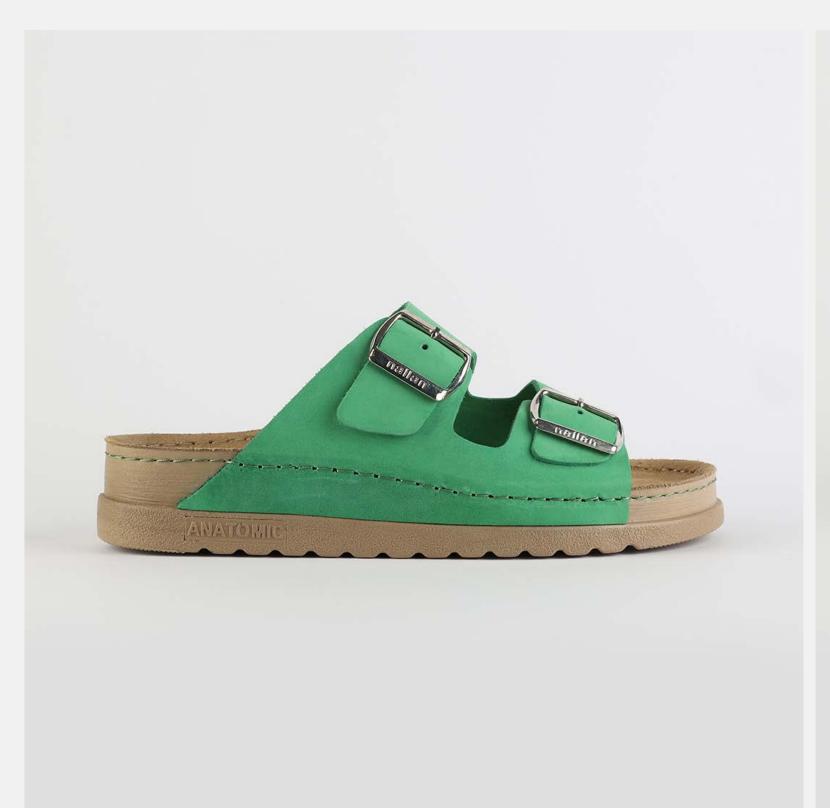

# RUBIK LOO3 GREEN

Durable, steady and ready to travel any road. Maverick are made for those who never quit. Designed to give you the balanced feeling of coexistence between nature and spiritual self. Nallan gives you the life choices you didn't know you were looking for.

| UPPER      | Leather           |
|------------|-------------------|
|            |                   |
| LINING     | Leather           |
|            |                   |
| SOLE       | PU (Polyurethane) |
|            |                   |
| ACCESORIES | Buckle            |
|            |                   |
| HEEL TYPE  | Anatomic          |

External harmony, superior balance and two-way reflection. Nallan Anatomic gives you a feeling, sensation and special experience to those who will use Nallan.