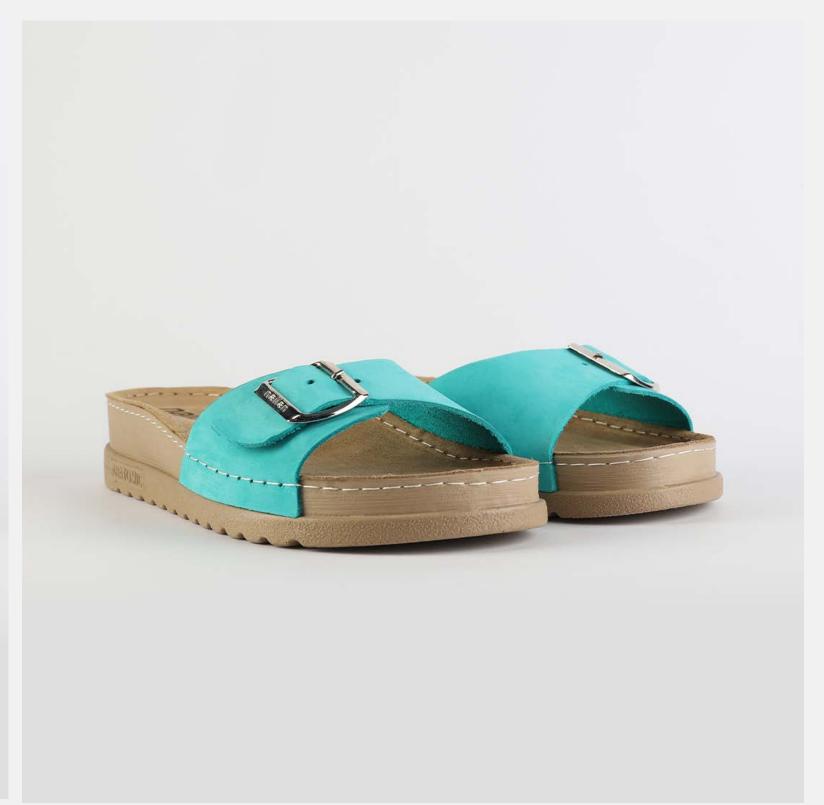

# LURA LO03 TURQUOISE

Her majesty, coming all way long to give you the cutest look of them all. Work, road, home or out and about, here's the solution to every outfit. Made made for moms, daughters, friends and everyone who speaks fashion and life.

| UPPER      | Leather           |
|------------|-------------------|
|            |                   |
| LINING     | Leather           |
|            |                   |
| SOLE       | PU (Polyurethane) |
| ACCESORIES | Buckle            |
| HEEL TYPE  | Anatomic          |