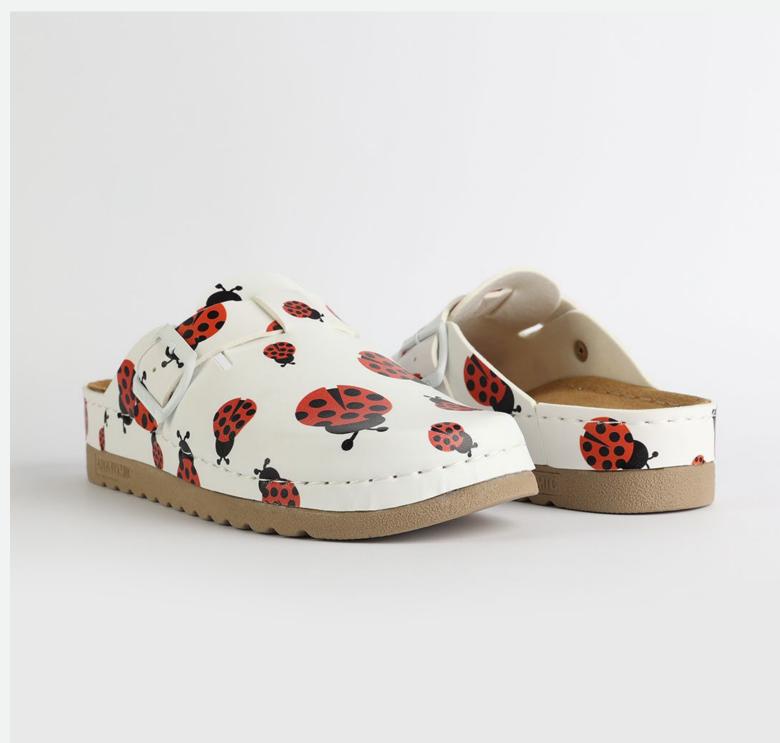

# RUBIK LOO3 WHITE

Durable, steady and ready to travel any road. Maverick are made for those who never quit. Designed to give you the balanced feeling of coexistence between nature and spiritual self. Nallan gives you the life choices you didn't know you were looking for.