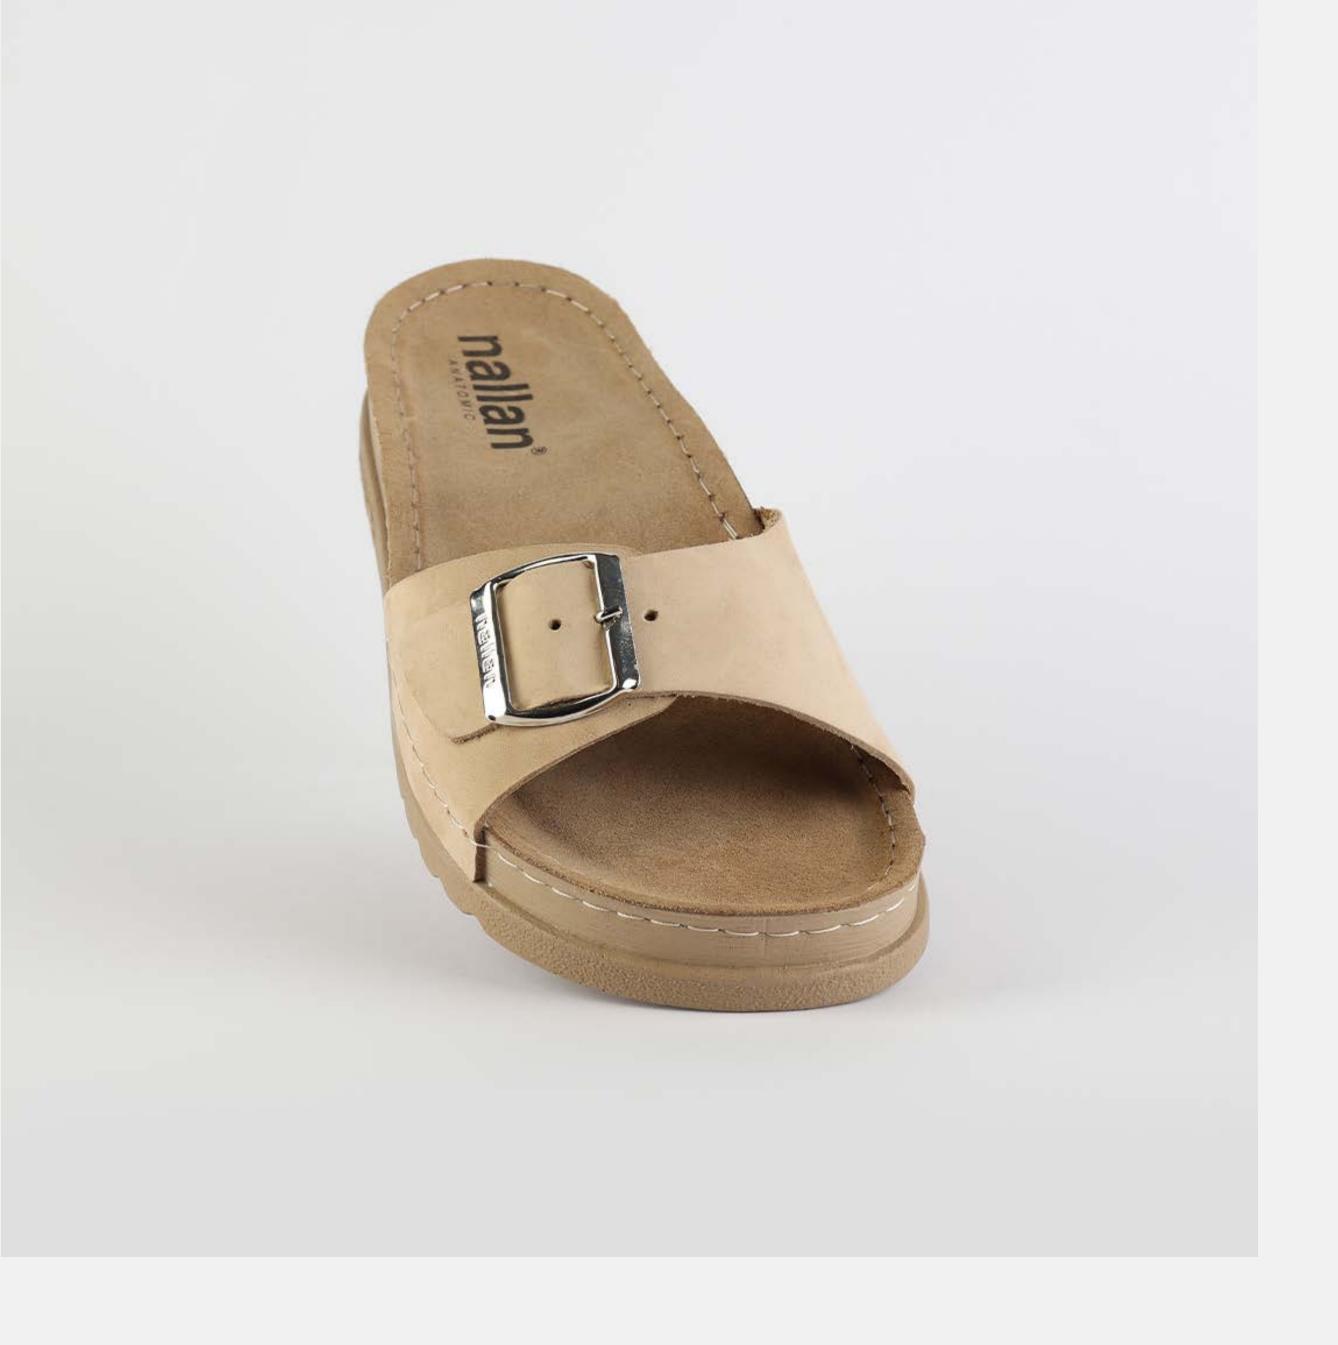

# RUBIK LOO3 BEIGE

Durable, steady and ready to travel any road. Maverick are made for those who never quit. Designed to give you the balanced feeling of coexistence between nature and spiritual self. Nallan gives you the life choices you didn't know you were looking for.

| UPPER      | Leather           |
|------------|-------------------|
|            |                   |
| LINING     | Leather           |
|            |                   |
| SOLE       | PU (Polyurethane) |
|            |                   |
| ACCESORIES | Buckle            |
|            |                   |
| HEEL TYPE  | Anatomic          |
|            |                   |