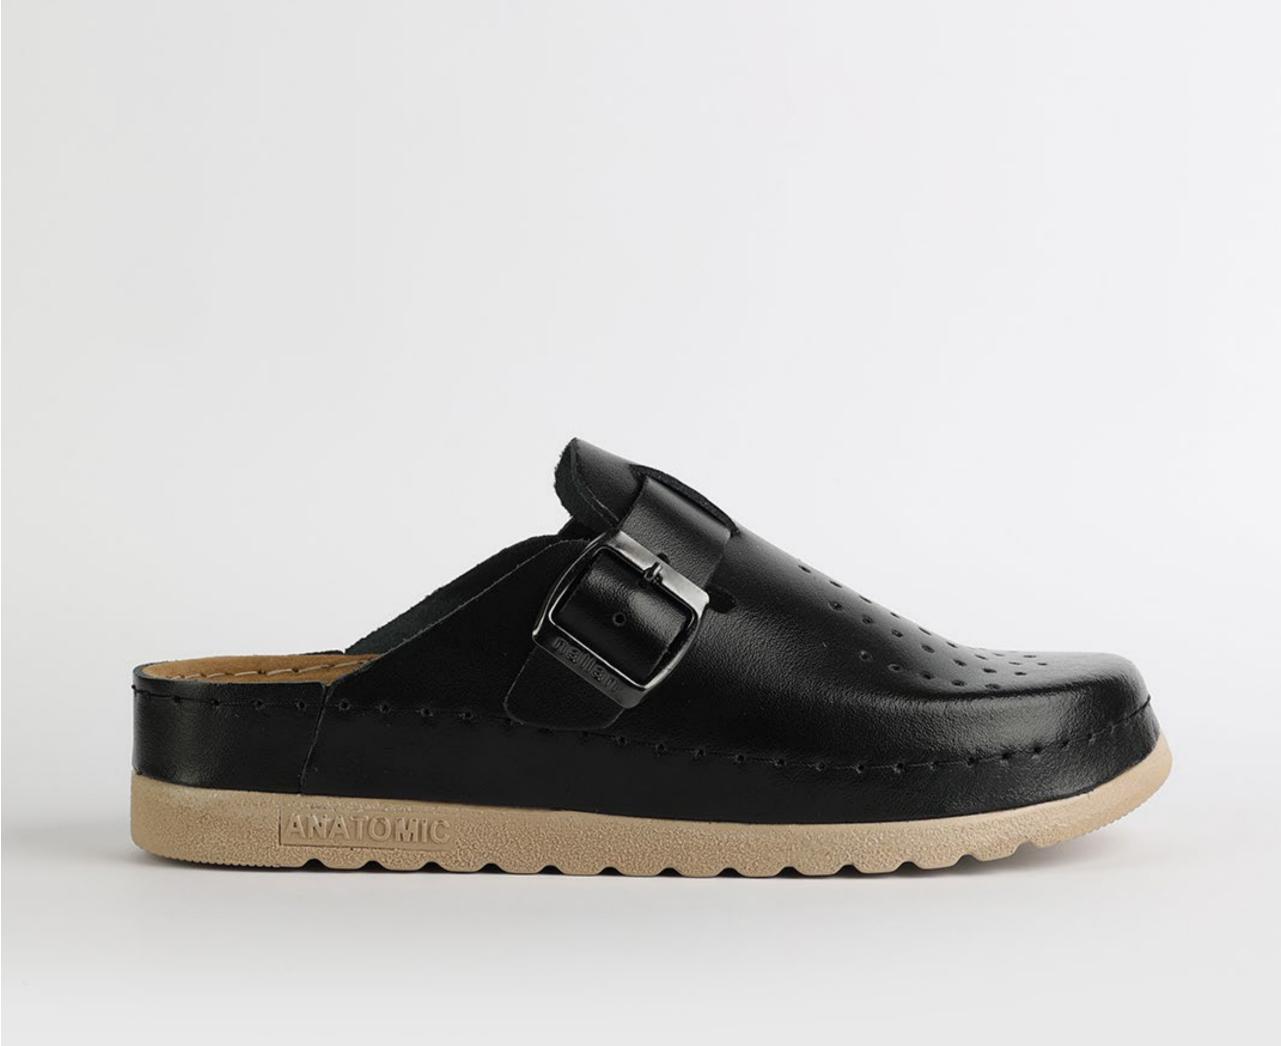

# RUBIK LOO3 BLACK

Durable, steady and ready to travel any road. Maverick are made for those who never quit. Designed to give you the balanced feeling of coexistence between nature and spiritual self. Nallan gives you the life choices you didn't know you were looking for.

| UPPER      | Leather           |
|------------|-------------------|
|            |                   |
| LINING     | Leather           |
|            |                   |
| SOLE       | PU (Polyurethane) |
|            |                   |
| ACCESORIES | Buckle            |
|            |                   |
| HEEL TYPE  | Anatomic          |
|            |                   |

External harmony, superior balance and two-way reflection. Nallan Anatomic gives you a feeling, sensation and special experience to those who will use Nallan.