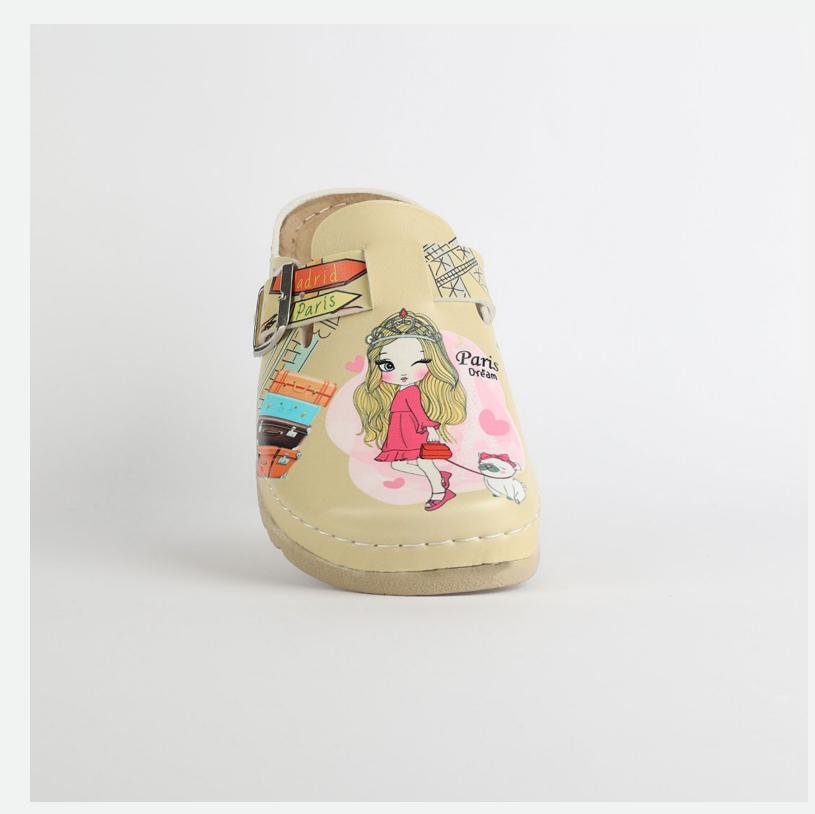

## S001A23

Slowly walking through the hall of fame with that glorious smile on your face, powerful steps ahead and a sharp direction towards your wildest dreams.

Gracefully towards the proper steps.

Size Available