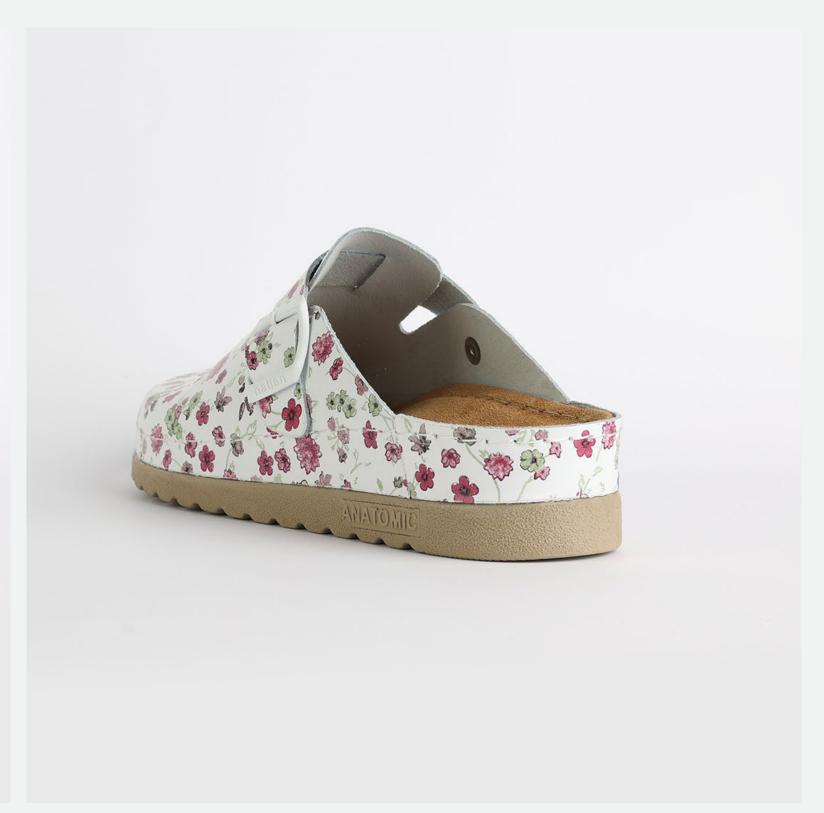

# Artsy Collection by Nallan Authentic

Slowly walking through the hall of fame with that glorious smile on your face, powerful steps ahead and a sharp direction towards your wildest dreams.

Gracefully towards the proper steps.

## L003ART34

Slowly walking through the hall of fame with that glorious smile on your face, powerful steps ahead and a sharp direction towards your wildest dreams.

Gracefully towards the proper steps.

#### Size Available

36 37 38 39 40 41 42

| UPPER      | Eco - Leather     |
|------------|-------------------|
|            |                   |
| LINING     | Leather           |
| SOLE       | PU (Polyurethane) |
| HEEL TYPE  | Flat Anatomic     |
| ACCESORIES | Buckle            |