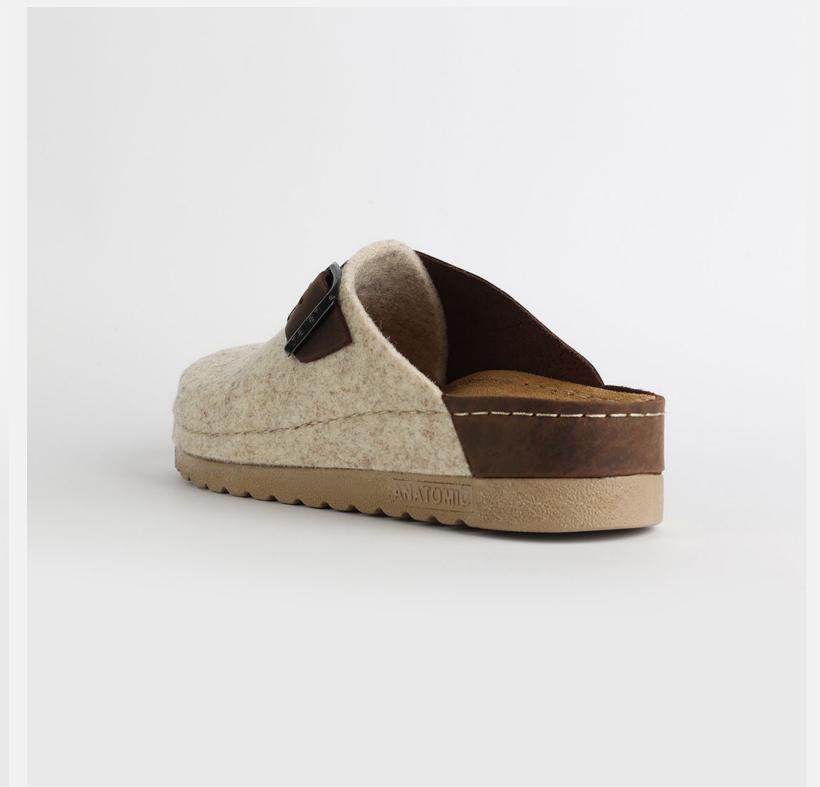

# Rubik Collection by Nallan Authentic

Durable, steady and ready to travel any road. Maverick are made for those who never quit.

Designed to give you the balanced feeling of coexistence between nature and spiritual self. Nallan gives you the life choices you didn't know you were looking for.

# RUBIK LOO3 BEIGE

Durable, steady and ready to travel any road. Maverick are made for those who never quit. Designed to give you the balanced feeling of coexistence between nature and spiritual self. Nallan gives you the life choices you didn't know you were looking for.