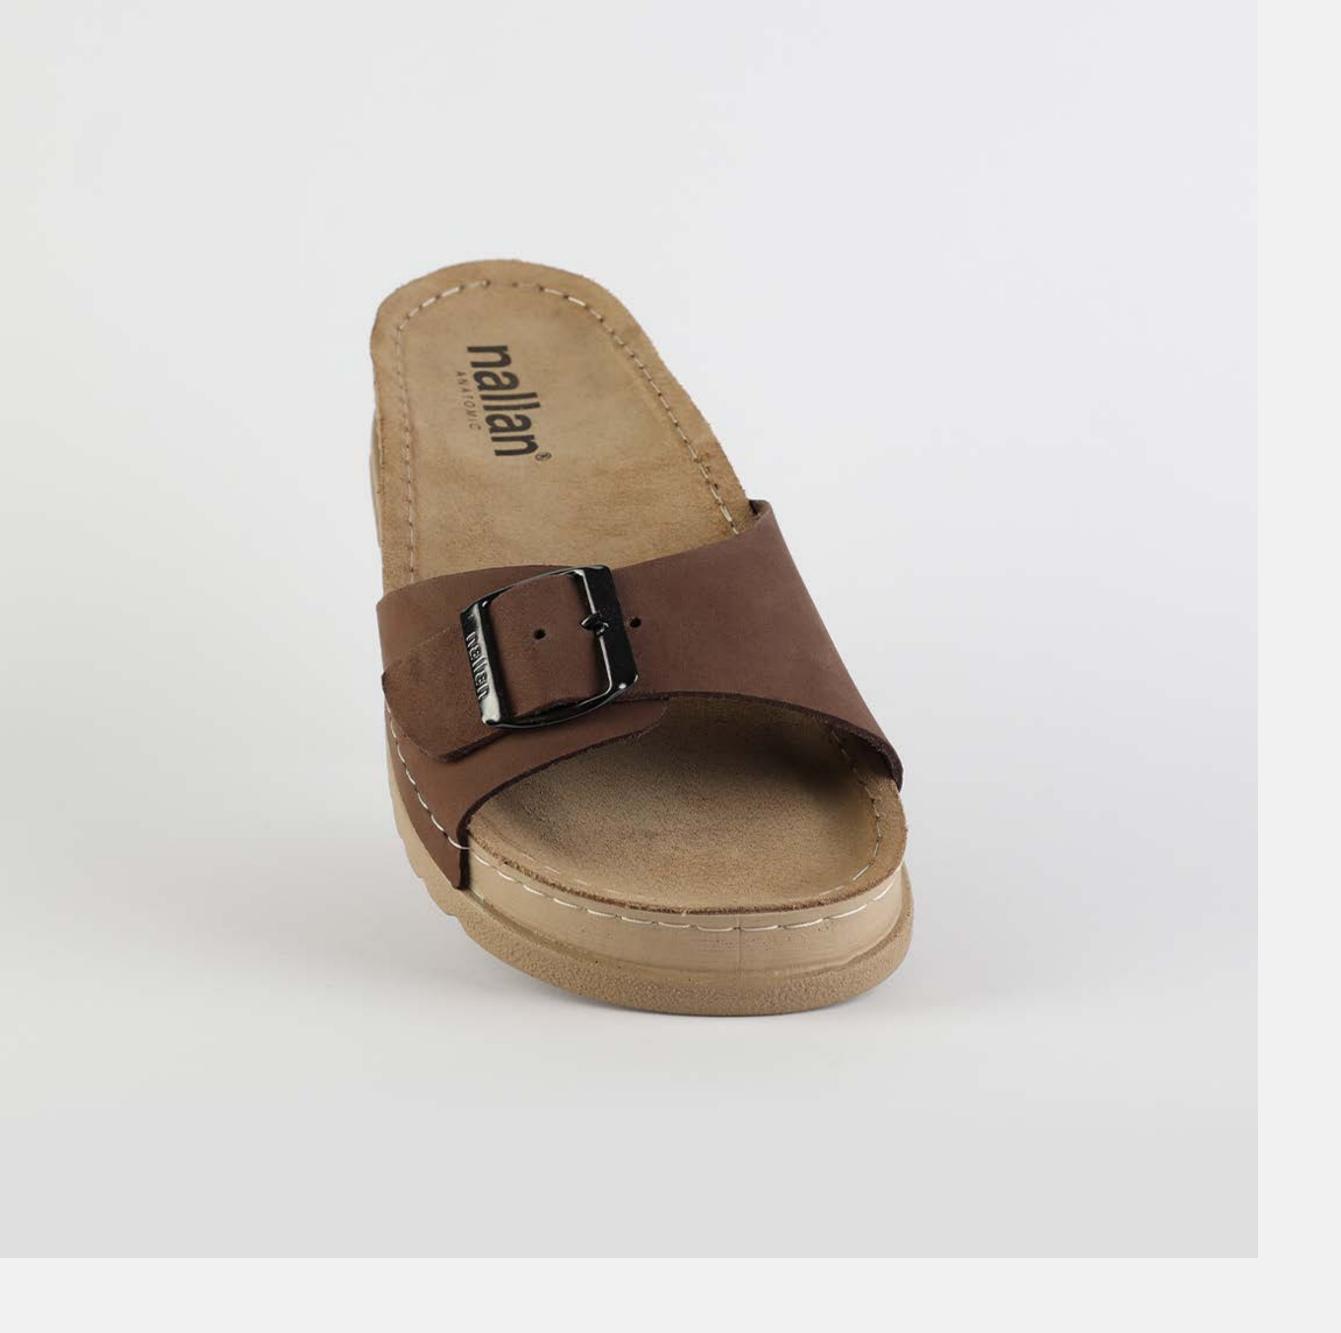

# ZOE LOO3 BROWN

Zoe is carefully designed to lighten womens everyday life.

It is a unique model dedicated to women who want to bring out the best of the day. Get yourself a ZOE, get yourself anywhere in the world.

| UPPER     | Leather           |
|-----------|-------------------|
|           |                   |
| LINING    | Leather           |
| SOLE      | PU (Polyurethane) |
| HEEL TYPE | Anatomic          |