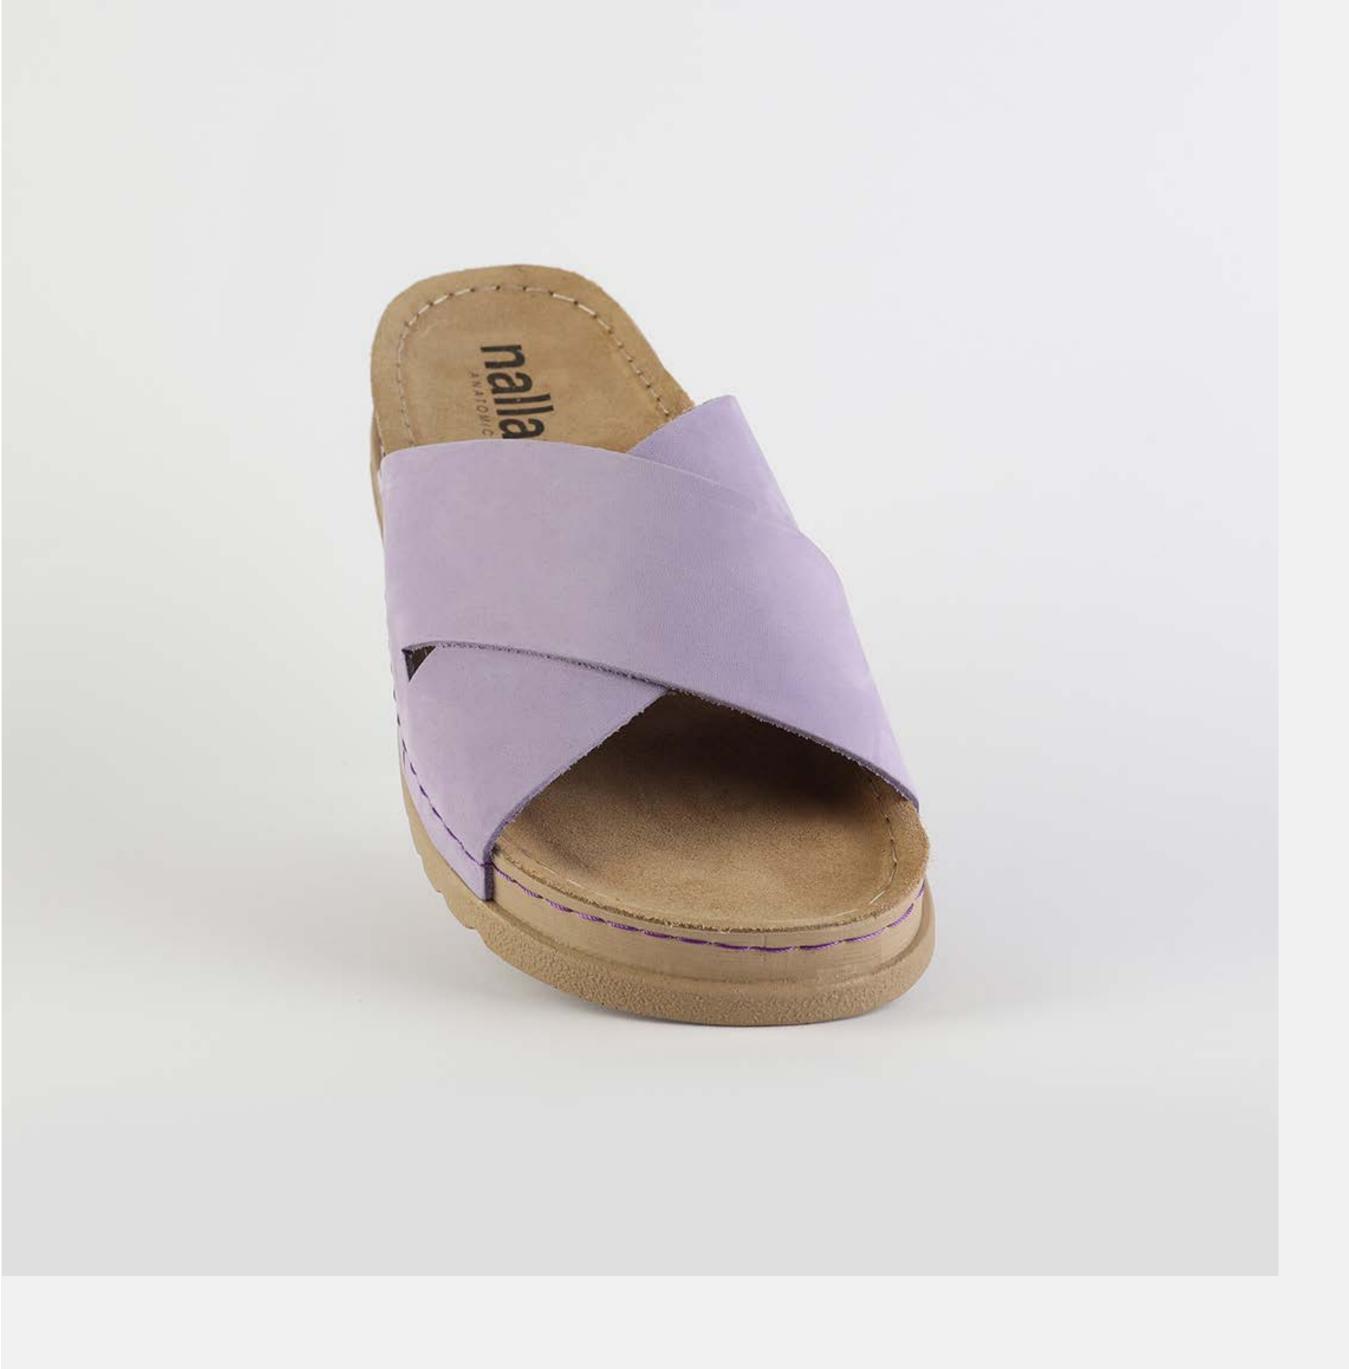

# RUBIK LOO3 LILAC

Durable, steady and ready to travel any road. Maverick are made for those who never quit. Designed to give you the balanced feeling of coexistence between nature and spiritual self. Nallan gives you the life choices you didn't know you were looking for.

| UPPER      | Leather           |
|------------|-------------------|
|            |                   |
| LINING     | Leather           |
|            |                   |
| SOLE       | PU (Polyurethane) |
| ACCESORIES | Buckle            |
| HEEL TYPE  | Anatomic          |

External harmony, superior balance and two-way reflection. Nallan Anatomic gives you a feeling, sensation and special experience to those who will use Nallan.