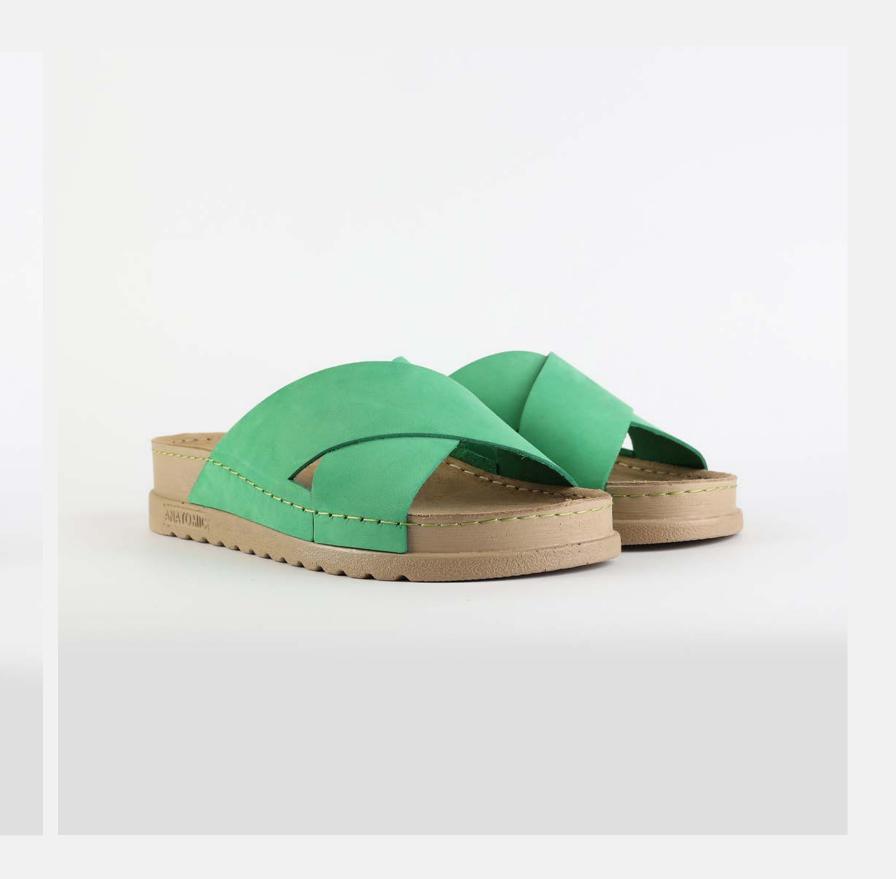

# RUBIK LOO3 GREEN

Durable, steady and ready to travel any road. Maverick are made for those who never quit. Designed to give you the balanced feeling of coexistence between nature and spiritual self. Nallan gives you the life choices you didn't know you were looking for.

| UPPER      | Leather           |
|------------|-------------------|
|            |                   |
| LINING     | Leather           |
|            |                   |
| SOLE       | PU (Polyurethane) |
|            |                   |
| ACCESORIES | Buckle            |
|            |                   |
| HEEL TYPE  | Anatomic          |

External harmony, superior balance and two-way reflection. Nallan Anatomic gives you a feeling, sensation and special experience to those who will use Nallan.