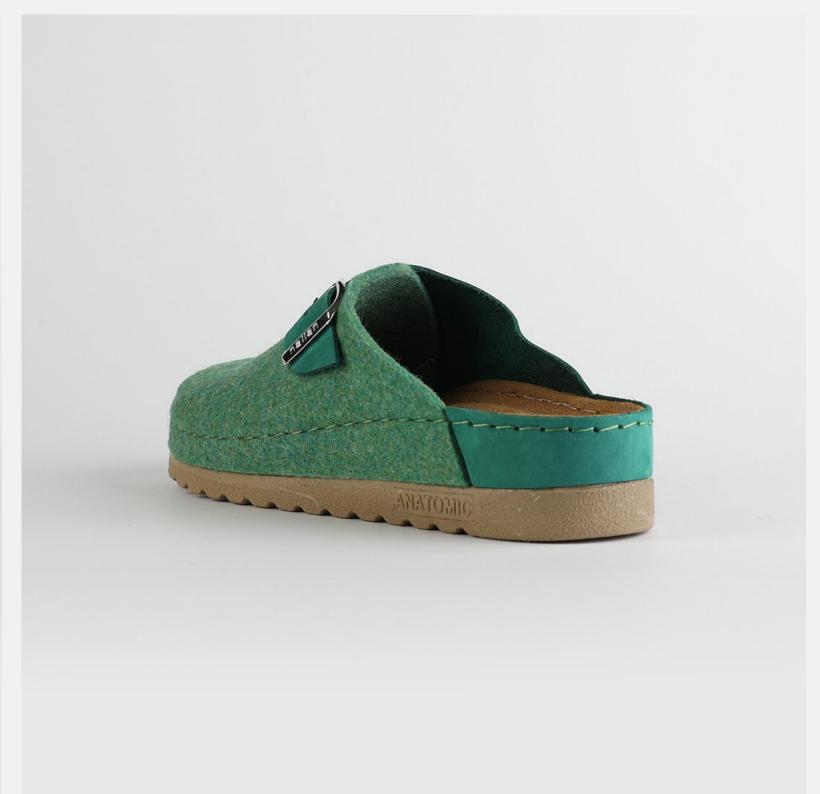

# RUBIK LOO3 GREEN

Durable, steady and ready to travel any road. Maverick are made for those who never quit. Designed to give you the balanced feeling of coexistence between nature and spiritual self. Nallan gives you the life choices you didn't know you were looking for.