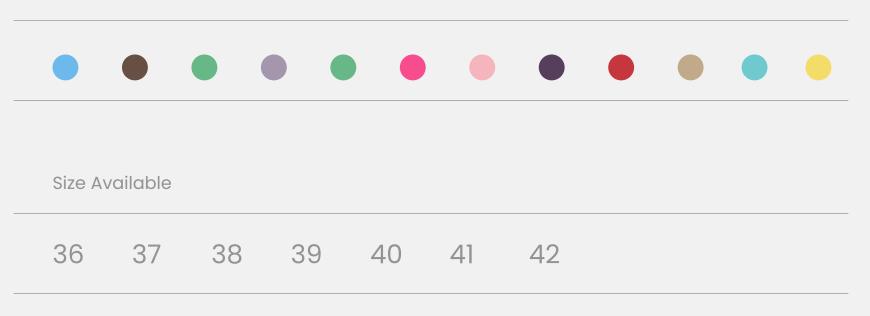

|         | •        |    |    | •  |    |    | • |  |  |
|---------|----------|----|----|----|----|----|---|--|--|
| Size Av | /ailable |    |    |    |    |    |   |  |  |
| 36      | 37       | 38 | 39 | 40 | 41 | 42 |   |  |  |