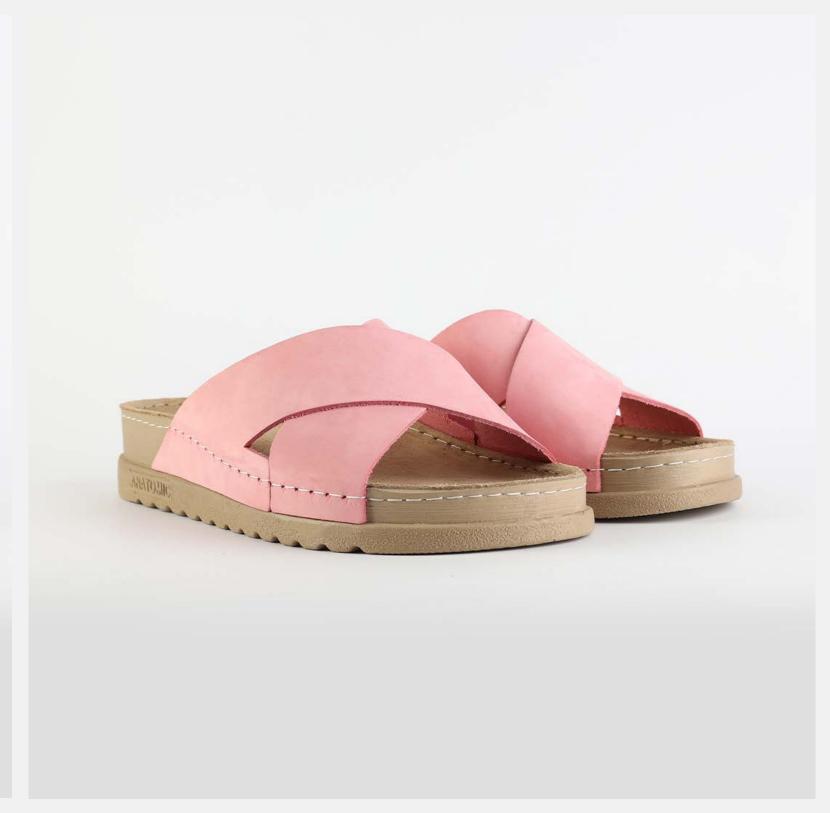

# Zoe Collection by Nallan Authentic

Zoe is carefully designed to lighten womens everyday life.

It is a unique model dedicated to women who want to bring out the best of the day. Get yourself a ZOE, get yourself anywhere in the world.

# ZOE LOO3 AZURE BLUE

Zoe is carefully designed to lighten womens everyday life.

It is a unique model dedicated to women who want to bring out the best of the day. Get yourself a ZOE, get yourself anywhere in the world.