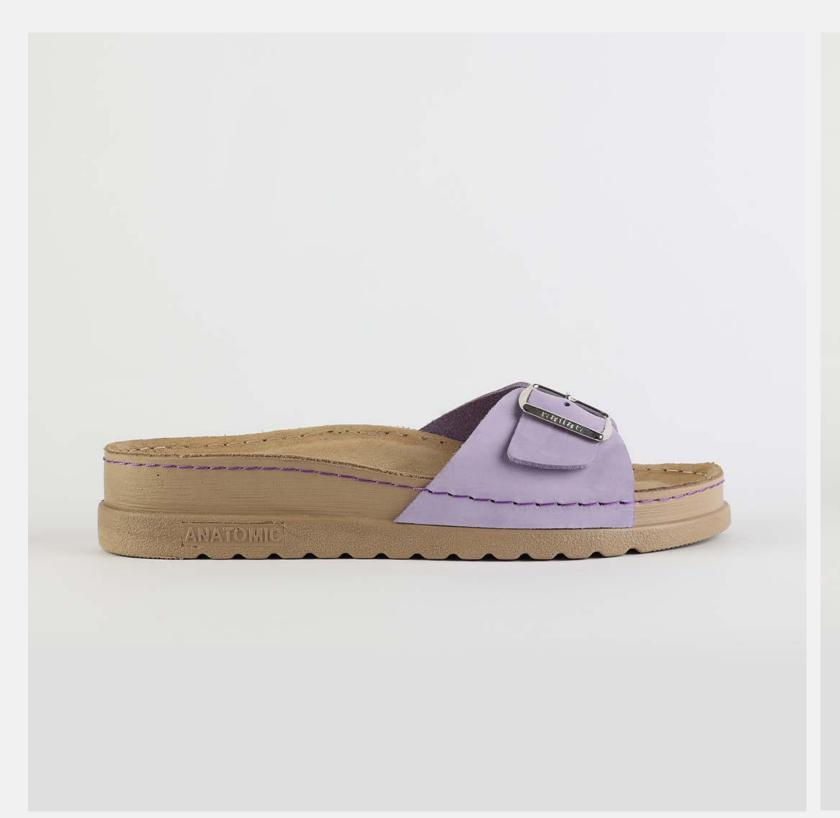

# RUBIK LOO3 LILAC

Durable, steady and ready to travel any road. Maverick are made for those who never quit. Designed to give you the balanced feeling of coexistence between nature and spiritual self. Nallan gives you the life choices you didn't know you were looking for.

| UPPER      | Leather           |
|------------|-------------------|
|            |                   |
| LINING     | Leather           |
|            |                   |
| SOLE       | PU (Polyurethane) |
| ACCESORIES | Buckle            |
| HEEL TYPE  | Anatomic          |

External harmony, superior balance and two-way reflection. Nallan Anatomic gives you a feeling, sensation and special experience to those who will use Nallan.