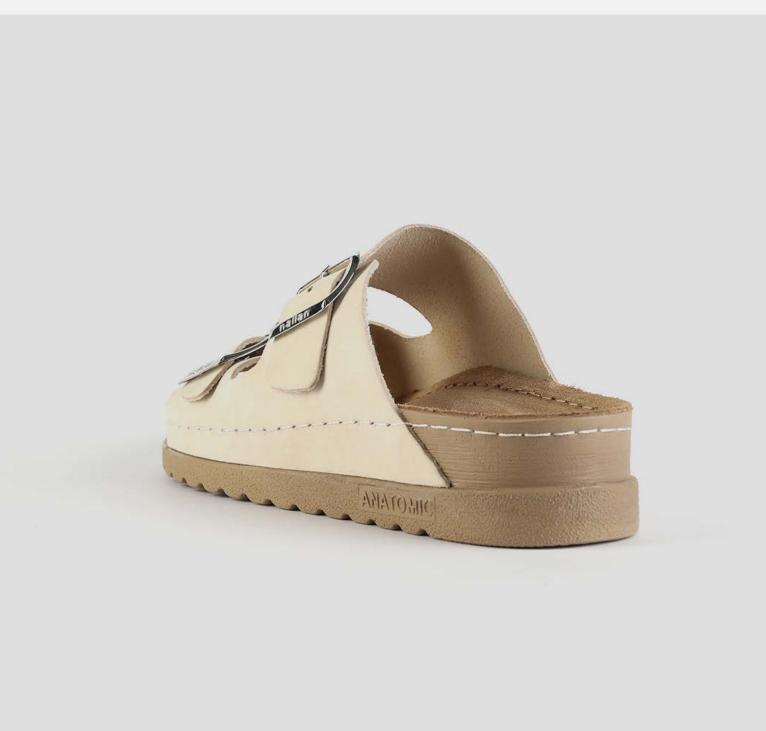

# RUBIK LOO3 BEIGE

Durable, steady and ready to travel any road. Maverick are made for those who never quit. Designed to give you the balanced feeling of coexistence between nature and spiritual self. Nallan gives you the life choices you didn't know you were looking for.

| UPPER      | Leather           |
|------------|-------------------|
|            |                   |
| LINING     | Leather           |
|            |                   |
| SOLE       | PU (Polyurethane) |
|            |                   |
| ACCESORIES | Buckle            |
|            |                   |
| HEEL TYPE  | Anatomic          |
|            |                   |