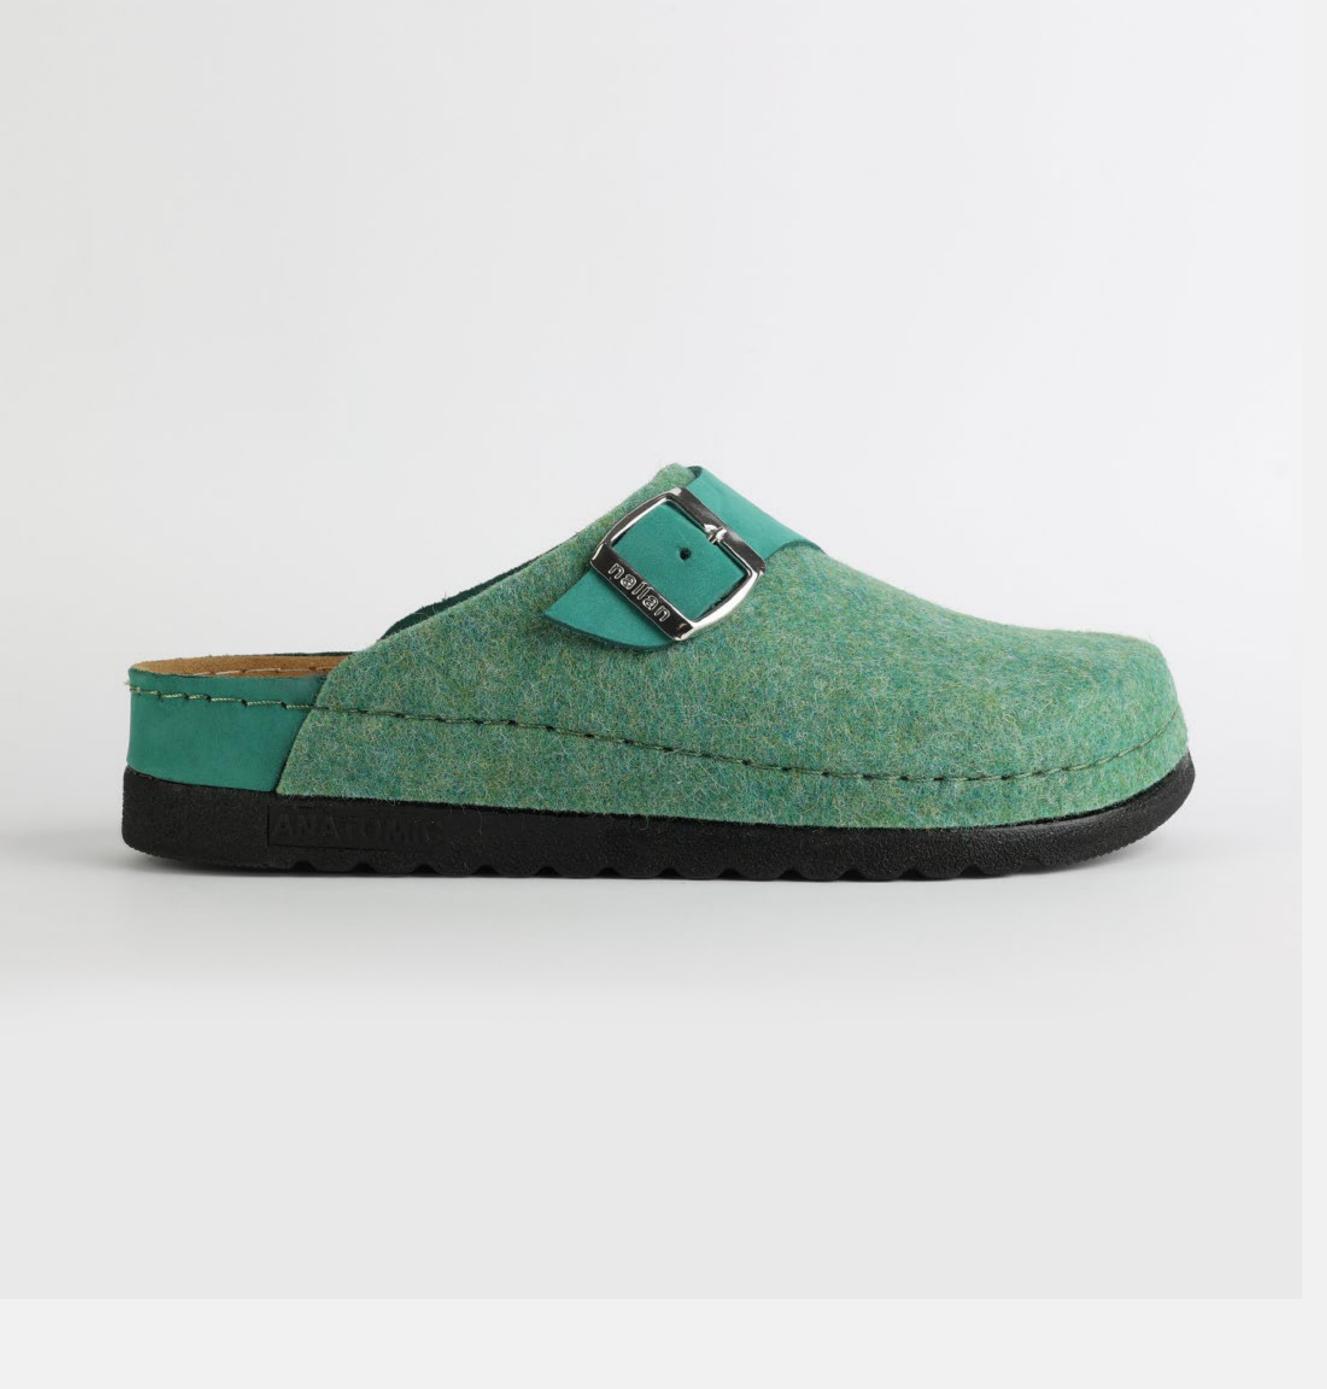

# RUBIK LOO3 GREEN

Durable, steady and ready to travel any road. Maverick are made for those who never quit. Designed to give you the balanced feeling of coexistence between nature and spiritual self. Nallan gives you the life choices you didn't know you were looking for.

| UPPER      | Leather           |
|------------|-------------------|
|            |                   |
| LINING     | Leather           |
|            |                   |
| SOLE       | PU (Polyurethane) |
|            |                   |
| ACCESORIES | Buckle            |
|            |                   |
| HEEL TYPE  | Anatomic          |

External harmony, superior balance and two-way reflection. Nallan Anatomic gives you a feeling, sensation and special experience to those who will use Nallan.