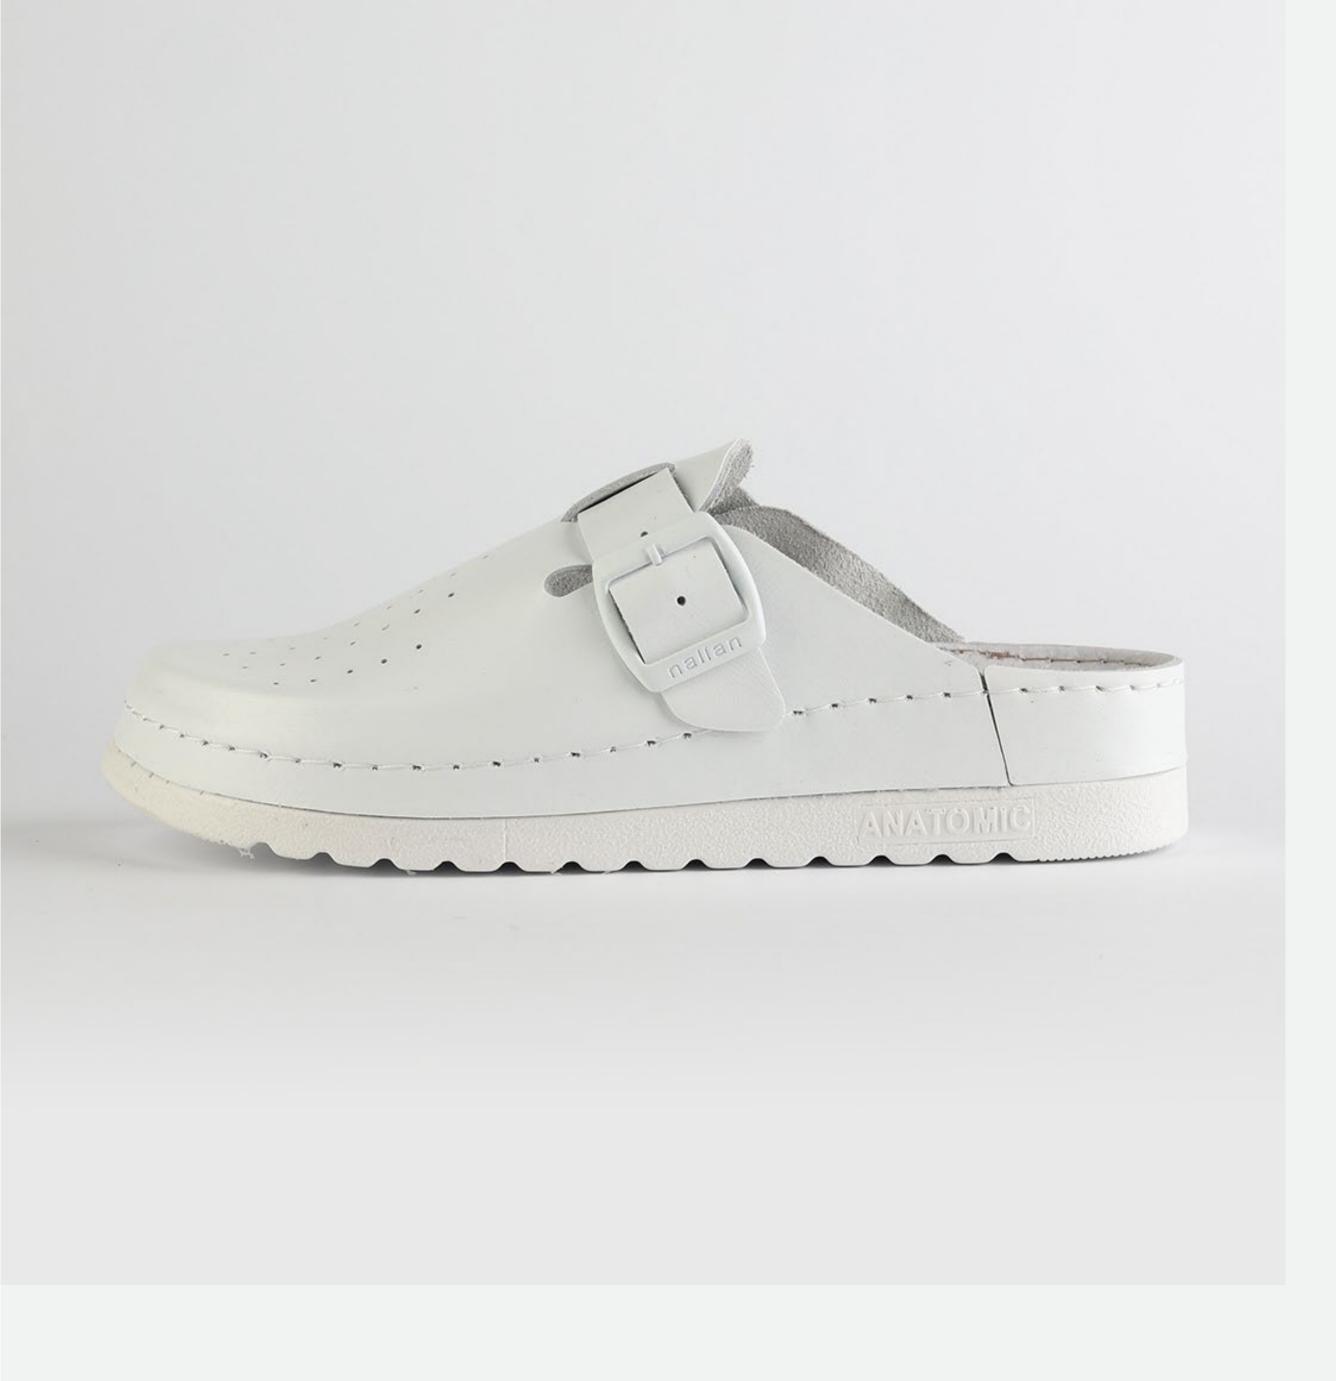

# Rubik Collection by Nallan Authentic

Durable, steady and ready to travel any road. Maverick are made for those who never quit.

Designed to give you the balanced feeling of coexistence between nature and spiritual self. Nallan gives you the life choices you didn't know you were looking for.

# RUBIK LOO3 BEIGE

Durable, steady and ready to travel any road. Maverick are made for those who never quit. Designed to give you the balanced feeling of coexistence between nature and spiritual self. Nallan gives you the life choices you didn't know you were looking for.

| UPPER      | Leather           |
|------------|-------------------|
|            |                   |
| LINING     | Leather           |
|            |                   |
| SOLE       | PU (Polyurethane) |
|            |                   |
| ACCESORIES | Buckle            |
|            |                   |
| HEEL TYPE  | Anatomic          |
|            |                   |