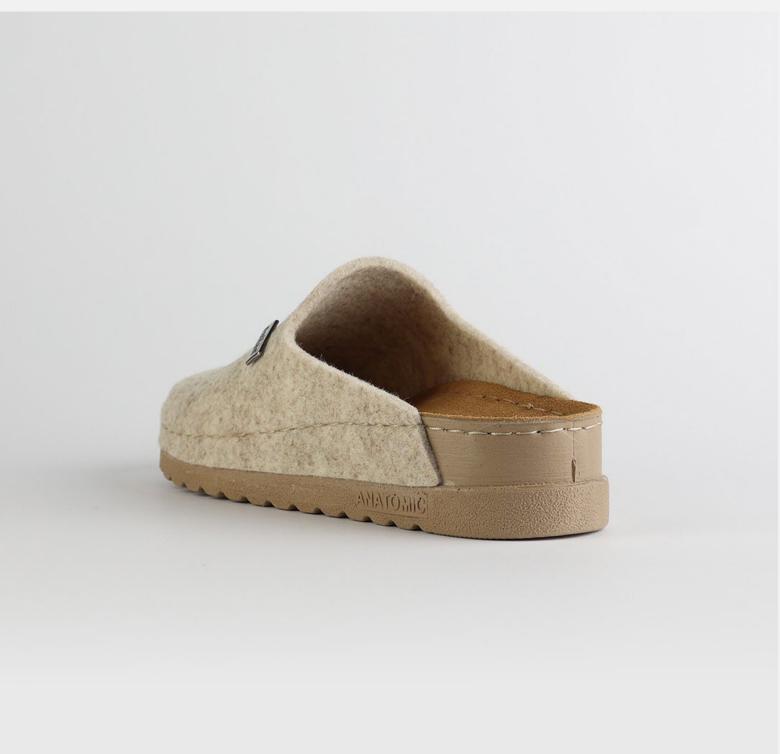

# Rubik Collection by Nallan Authentic

Durable, steady and ready to travel any road. Maverick are made for those who never quit.

Designed to give you the balanced feeling of coexistence between nature and spiritual self. Nallan gives you the life choices you didn't know you were looking for.

# RUBIK LOO3 BEIGE

Durable, steady and ready to travel any road. Maverick are made for those who never quit. Designed to give you the balanced feeling of coexistence between nature and spiritual self. Nallan gives you the life choices you didn't know you were looking for.