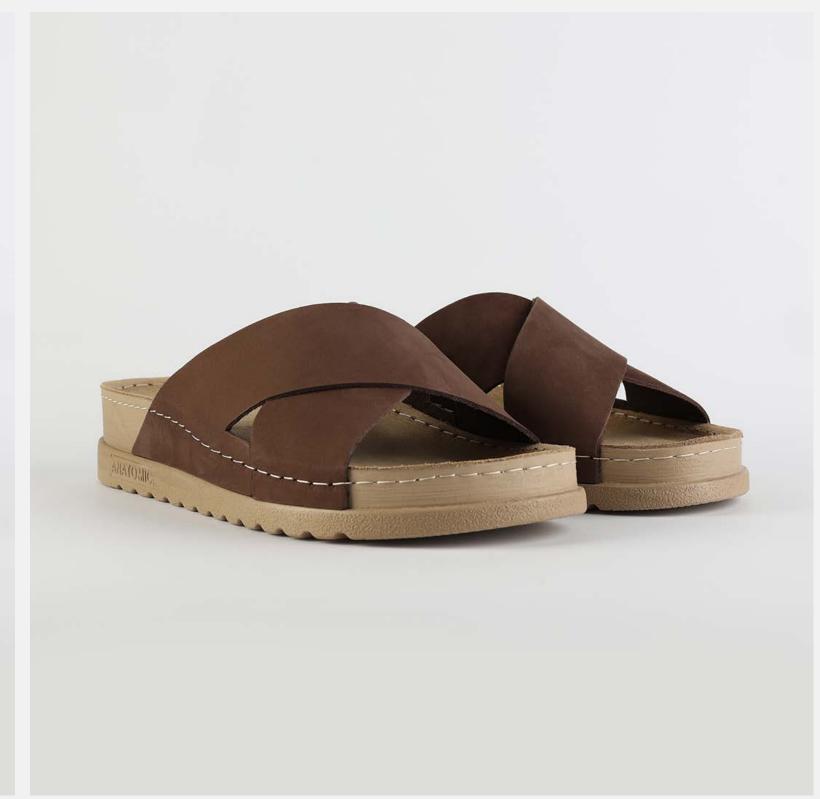

# Rubik Collection by Nallan Authentic

Durable, steady and ready to travel any road. Maverick are made for those who never quit.

Designed to give you the balanced feeling of coexistence between nature and spiritual self. Nallan gives you the life choices you didn't know you were looking for.

# RUBIK LOO3 BEIGE

Durable, steady and ready to travel any road. Maverick are made for those who never quit. Designed to give you the balanced feeling of coexistence between nature and spiritual self. Nallan gives you the life choices you didn't know you were looking for.

| UPPER      | Leather           |
|------------|-------------------|
|            |                   |
| LINING     | Leather           |
|            |                   |
| SOLE       | PU (Polyurethane) |
|            |                   |
| ACCESORIES | Buckle            |
|            |                   |
| HEEL TYPE  | Anatomic          |
|            |                   |