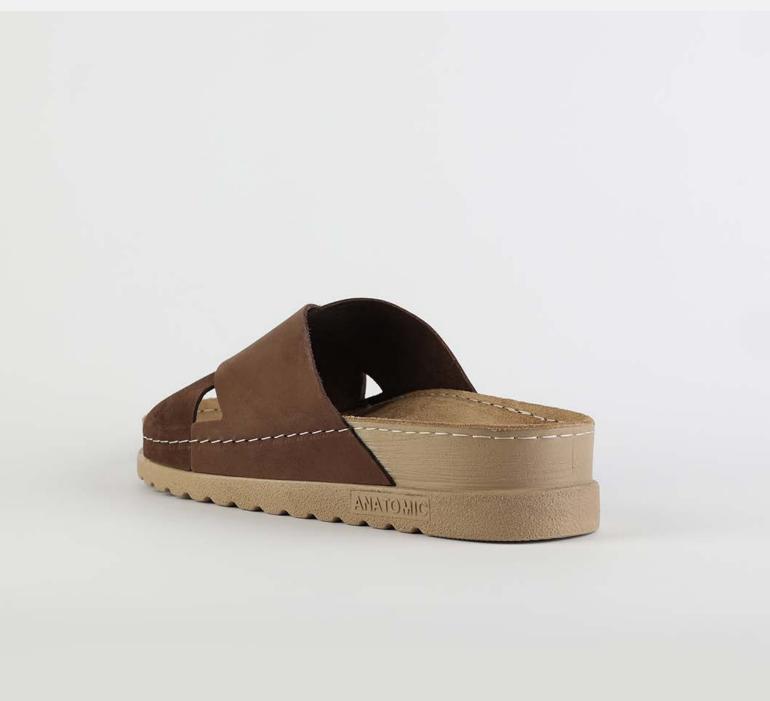

# Rubik Collection by Nallan Authentic

Durable, steady and ready to travel any road. Maverick are made for those who never quit.

Designed to give you the balanced feeling of coexistence between nature and spiritual self. Nallan gives you the life choices you didn't know you were looking for.

# RUBIK LOO3 BEIGE

Durable, steady and ready to travel any road. Maverick are made for those who never quit. Designed to give you the balanced feeling of coexistence between nature and spiritual self. Nallan gives you the life choices you didn't know you were looking for.

| UPPER      | Leather           |
|------------|-------------------|
|            |                   |
| LINING     | Leather           |
|            |                   |
| SOLE       | PU (Polyurethane) |
|            |                   |
| ACCESORIES | Buckle            |
|            |                   |
| HEEL TYPE  | Anatomic          |
|            |                   |