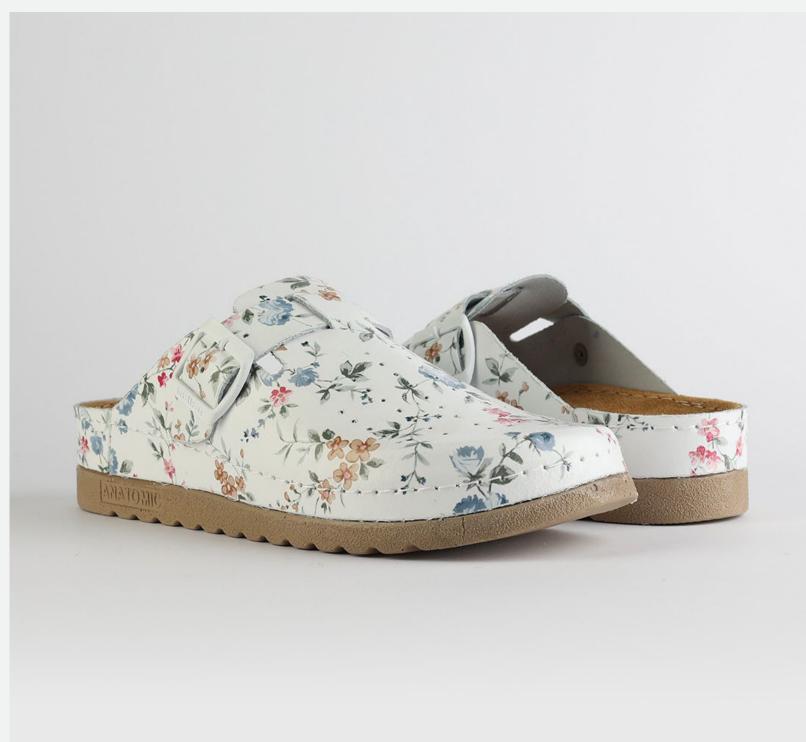

# Rubik Collection by Nallan Authentic

Durable, steady and ready to travel any road. Maverick are made for those who never quit.

Designed to give you the balanced feeling of coexistence between nature and spiritual self. Nallan gives you the life choices you didn't know you were looking for.

# RUBIK LOO3 BEIGE

Durable, steady and ready to travel any road. Maverick are made for those who never quit. Designed to give you the balanced feeling of coexistence between nature and spiritual self. Nallan gives you the life choices you didn't know you were looking for.