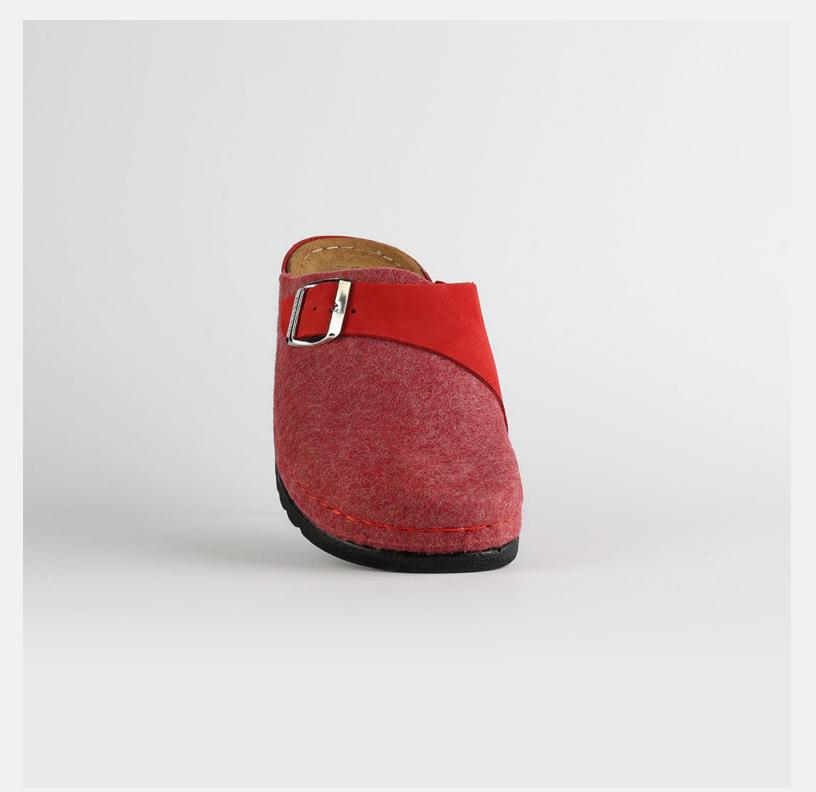

# RUBIK LOO3 RED

Durable, steady and ready to travel any road. Maverick are made for those who never quit. Designed to give you the balanced feeling of coexistence between nature and spiritual self. Nallan gives you the life choices you didn't know you were looking for.

| UPPER      | Leather           |
|------------|-------------------|
|            |                   |
| LINING     | Leather           |
|            |                   |
| SOLE       | PU (Polyurethane) |
|            |                   |
| ACCESORIES | Buckle            |
|            |                   |
| HEEL TYPE  | Anatomic          |
|            |                   |

External harmony, superior balance and two-way reflection. Nallan Anatomic gives you a feeling, sensation and special experience to those who will use Nallan.