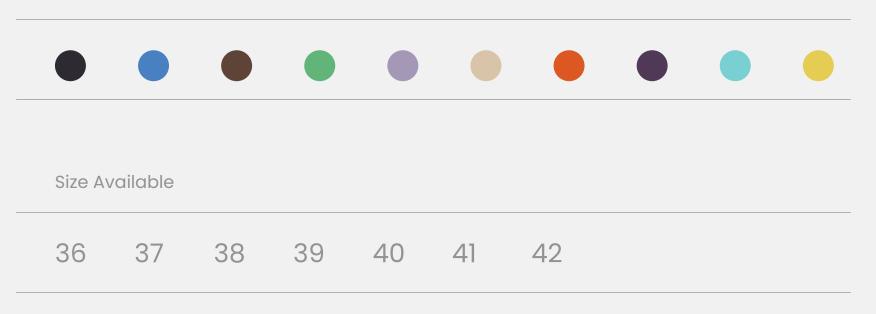

|         | •        |    |    | •  |    |    | • |  |  |
|---------|----------|----|----|----|----|----|---|--|--|
| Size Av | /ailable |    |    |    |    |    |   |  |  |
| 36      | 37       | 38 | 39 | 40 | 41 | 42 |   |  |  |