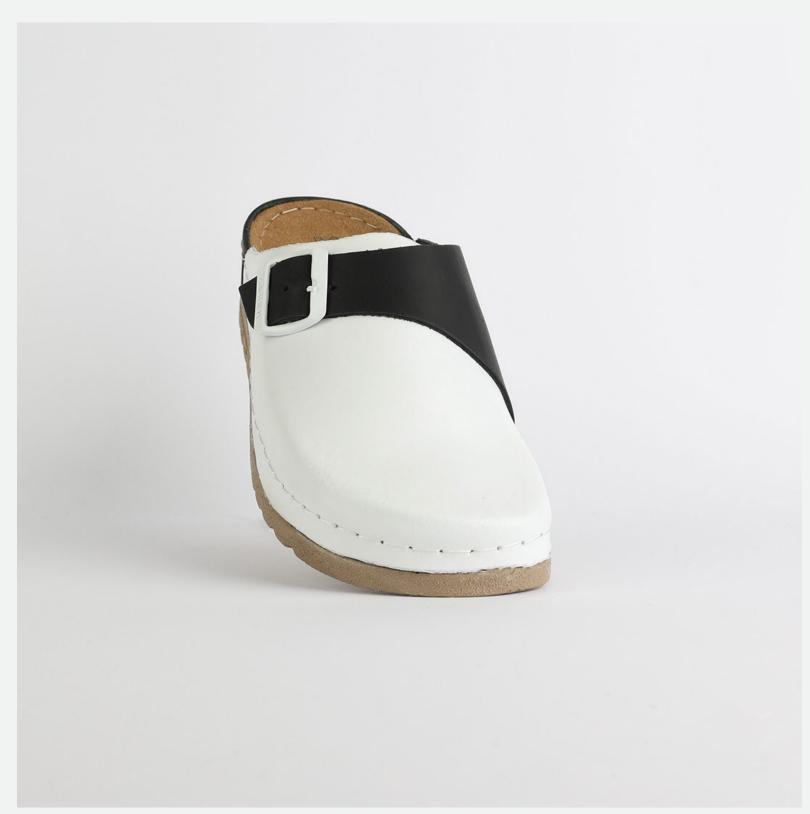

# L031BLACK/WHITE

Priam is the first choice to everyone who finds themself wandering around. Working hard and living to the fullest, Priam gives you the comfort experience and feeling. Nallan created Priam, as a gift for our beloved ones.

| UPPER      | Leather           |
|------------|-------------------|
|            |                   |
| LINING     | Leather           |
|            |                   |
| SOLE       | PU (Polyurethane) |
|            |                   |
| HEEL TYPE  | Flat Anatomic     |
| ACCECODIFC | Puoklo            |
| ACCESORIES | Buckle            |

# L031WHITE/BLACK

Priam is the first choice to everyone who finds themself wandering around. Working hard and living to the fullest, Priam gives you the comfort experience and feeling. Nallan created Priam, as a gift for our beloved ones.

| UPPER      | Leather           |
|------------|-------------------|
|            |                   |
| LINING     | Leather           |
|            |                   |
| SOLE       | PU (Polyurethane) |
|            |                   |
| HEEL TYPE  | Flat Anatomic     |
|            |                   |
| ACCESORIES | Buckle            |
|            |                   |