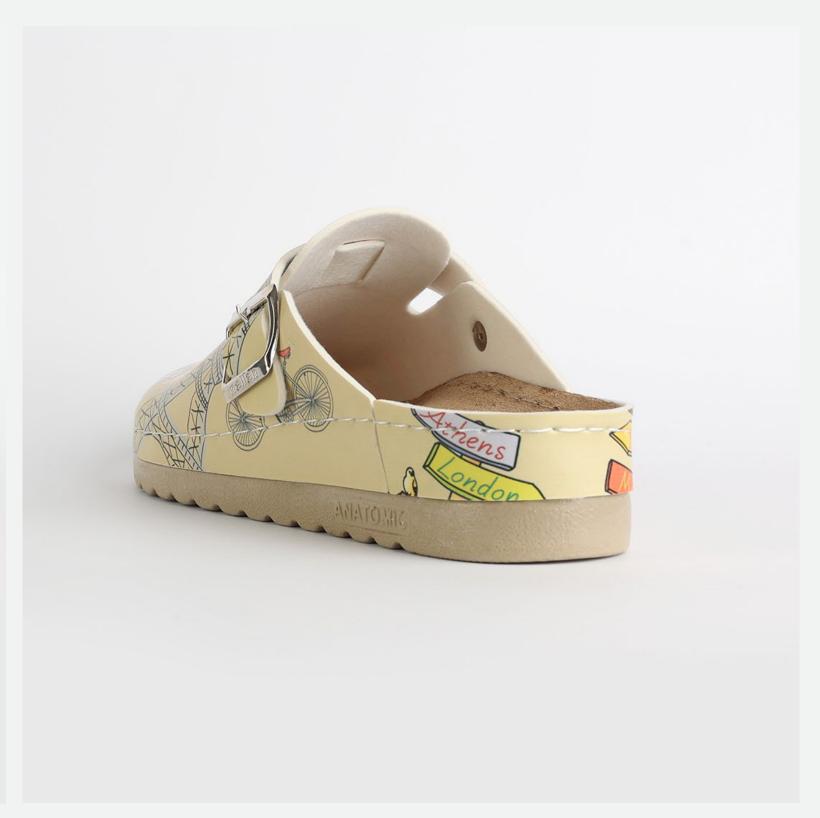

# Artsy Collection by Nallan Authentic

Slowly walking through the hall of fame with that glorious smile on your face, powerful steps ahead and a sharp direction towards your wildest dreams.

Gracefully towards the proper steps.

## L003ART34

Slowly walking through the hall of fame with that glorious smile on your face, powerful steps ahead and a sharp direction towards your wildest dreams.

Gracefully towards the proper steps.