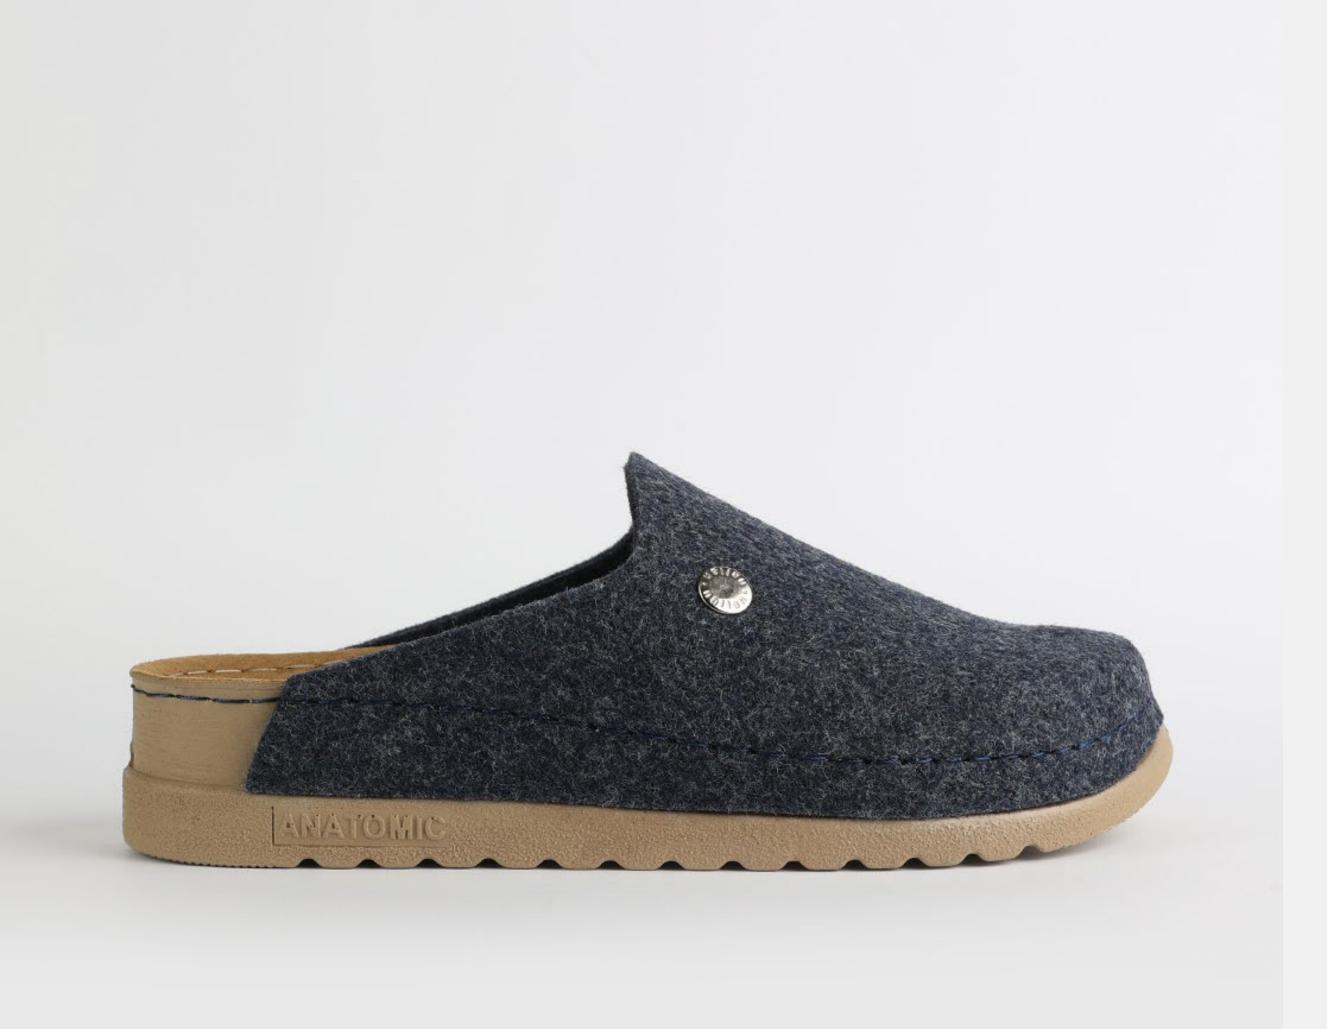

# Rubik Collection by Nallan Authentic

Durable, steady and ready to travel any road. Maverick are made for those who never quit.

Designed to give you the balanced feeling of coexistence between nature and spiritual self. Nallan gives you the life choices you didn't know you were looking for.

# RUBIK LOO3 BEIGE

Durable, steady and ready to travel any road. Maverick are made for those who never quit. Designed to give you the balanced feeling of coexistence between nature and spiritual self. Nallan gives you the life choices you didn't know you were looking for.