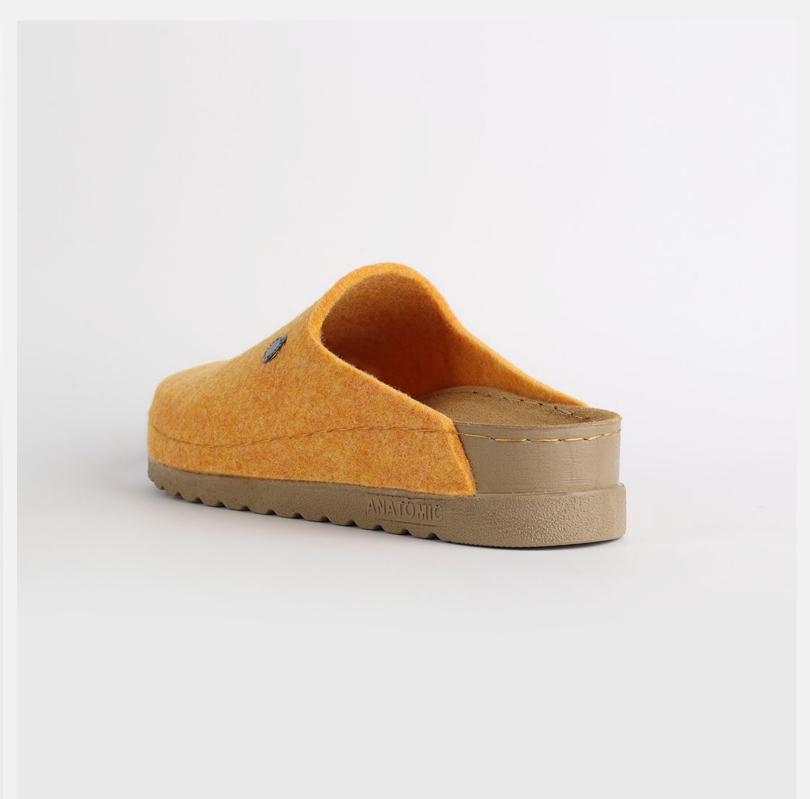

# RUBIK LOO3 ORANGE

Durable, steady and ready to travel any road. Maverick are made for those who never quit. Designed to give you the balanced feeling of coexistence between nature and spiritual self. Nallan gives you the life choices you didn't know you were looking for.

| UPPER      | Leather           |
|------------|-------------------|
|            |                   |
| LINING     | Leather           |
|            |                   |
| SOLE       | PU (Polyurethane) |
|            |                   |
| ACCESORIES | Buckle            |
|            |                   |
| HEEL TYPE  | Anatomic          |
|            |                   |

External harmony, superior balance and two-way reflection. Nallan Anatomic gives you a feeling, sensation and special experience to those who will use Nallan.