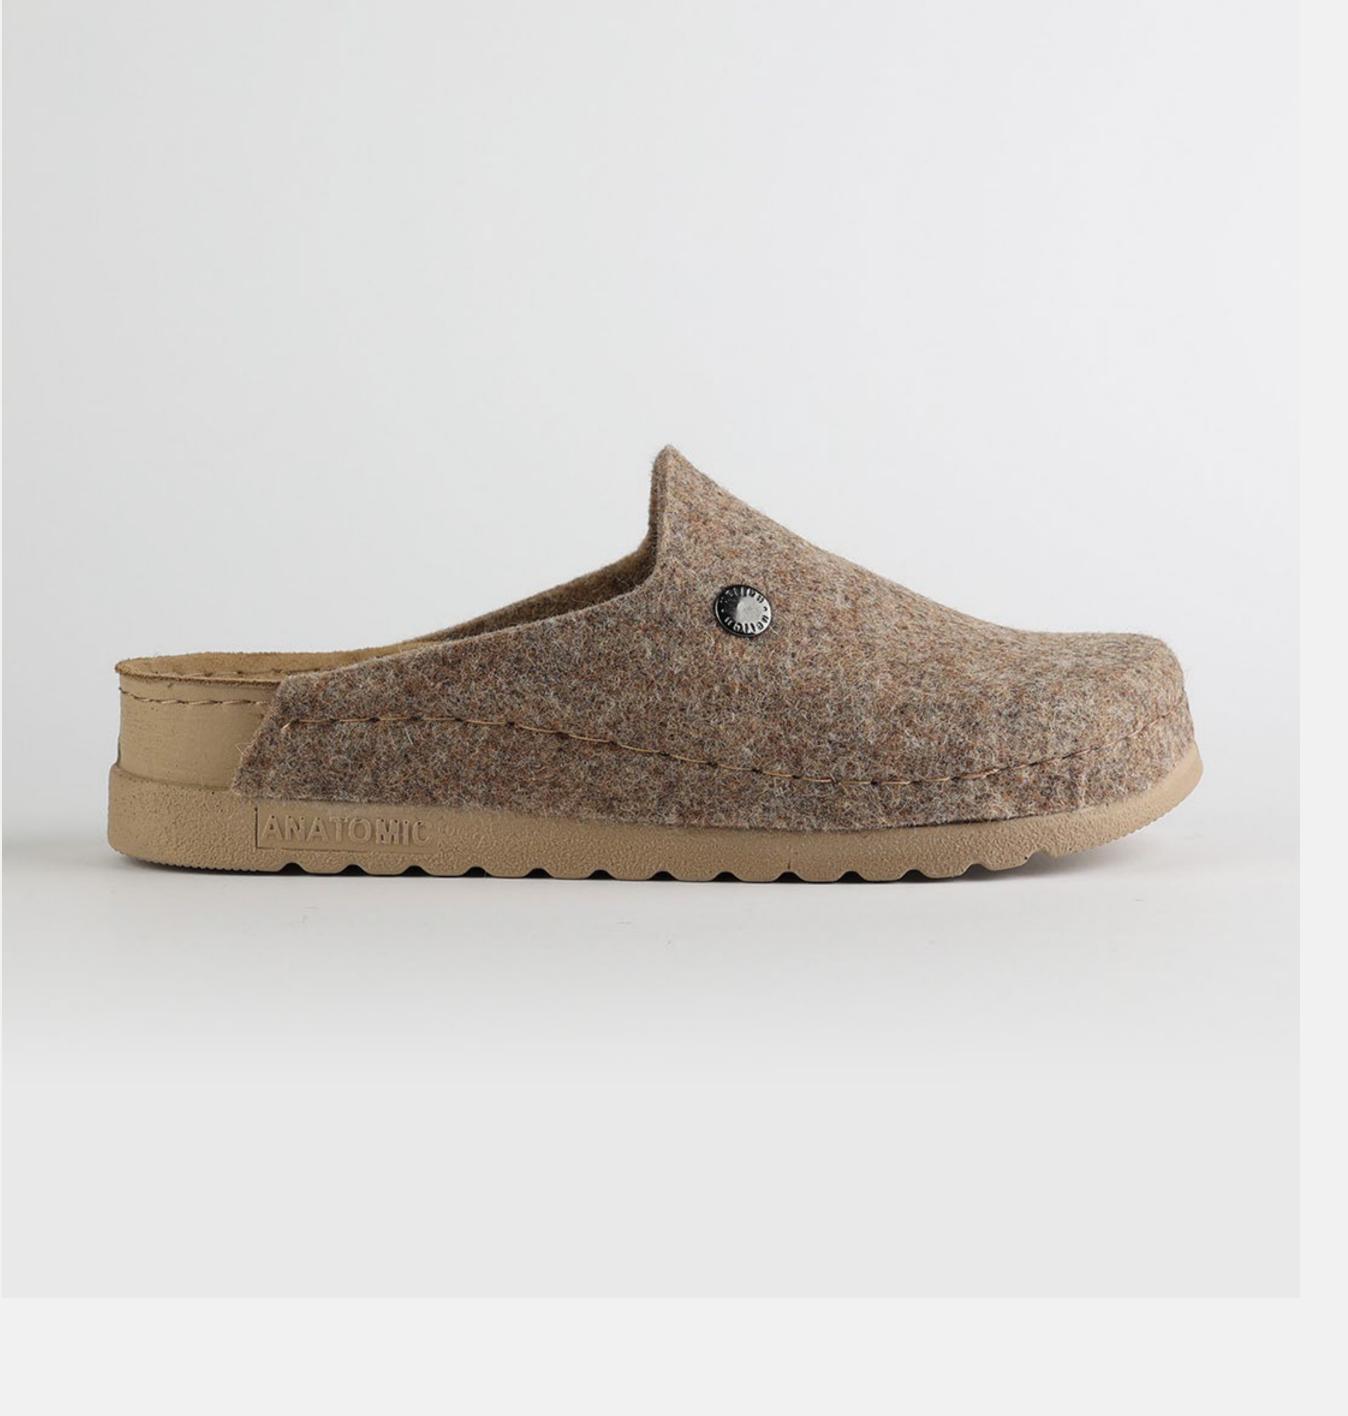

# Rubik Collection by Nallan Authentic

Durable, steady and ready to travel any road. Maverick are made for those who never quit.

Designed to give you the balanced feeling of coexistence between nature and spiritual self. Nallan gives you the life choices you didn't know you were looking for.

# RUBIK LOO3 BEIGE

Durable, steady and ready to travel any road. Maverick are made for those who never quit. Designed to give you the balanced feeling of coexistence between nature and spiritual self. Nallan gives you the life choices you didn't know you were looking for.

| UPPER      | Leather           |
|------------|-------------------|
|            |                   |
| LINING     | Leather           |
|            |                   |
| SOLE       | PU (Polyurethane) |
|            |                   |
| ACCESORIES | Buckle            |
|            |                   |
| HEEL TYPE  | Anatomic          |
|            |                   |