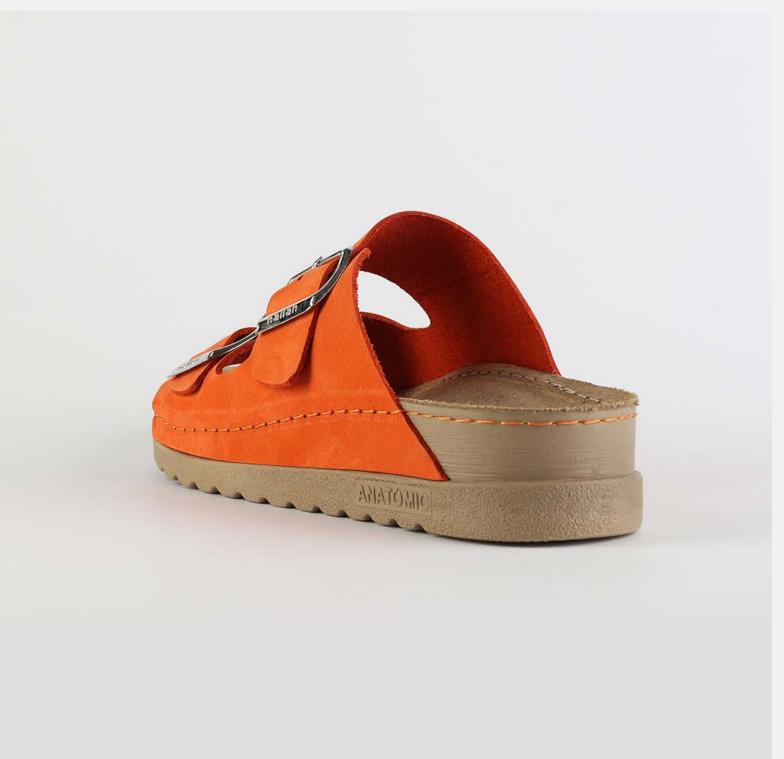

# RUBIK LOO3 ORANGE

Durable, steady and ready to travel any road. Maverick are made for those who never quit. Designed to give you the balanced feeling of coexistence between nature and spiritual self. Nallan gives you the life choices you didn't know you were looking for.