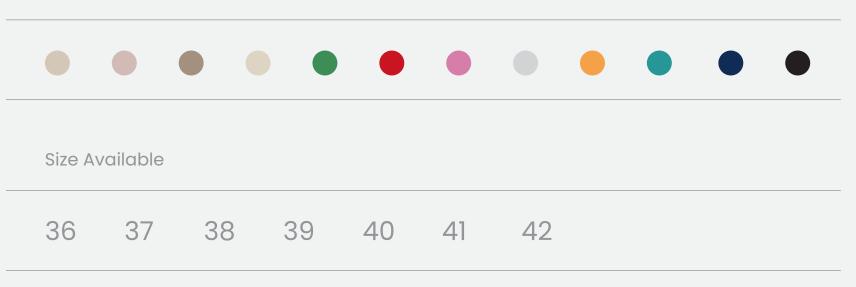

|         | •        |    |    | •  |    |    | • |  |  |
|---------|----------|----|----|----|----|----|---|--|--|
| Size Av | /ailable |    |    |    |    |    |   |  |  |
| 36      | 37       | 38 | 39 | 40 | 41 | 42 |   |  |  |