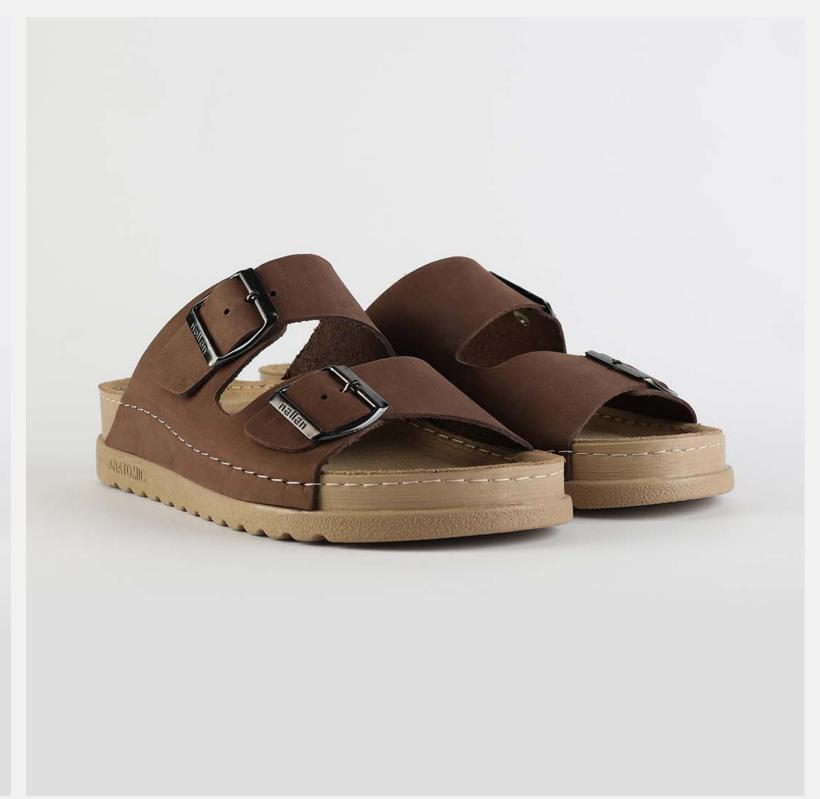

# Rubik Collection by Nallan Authentic

Durable, steady and ready to travel any road. Maverick are made for those who never quit.

Designed to give you the balanced feeling of coexistence between nature and spiritual self. Nallan gives you the life choices you didn't know you were looking for.

# RUBIK LOO3 BEIGE

Durable, steady and ready to travel any road. Maverick are made for those who never quit. Designed to give you the balanced feeling of coexistence between nature and spiritual self. Nallan gives you the life choices you didn't know you were looking for.

| UPPER      | Leather           |
|------------|-------------------|
|            |                   |
| LINING     | Leather           |
|            |                   |
| SOLE       | PU (Polyurethane) |
|            |                   |
| ACCESORIES | Buckle            |
|            |                   |
| HEEL TYPE  | Anatomic          |
|            |                   |