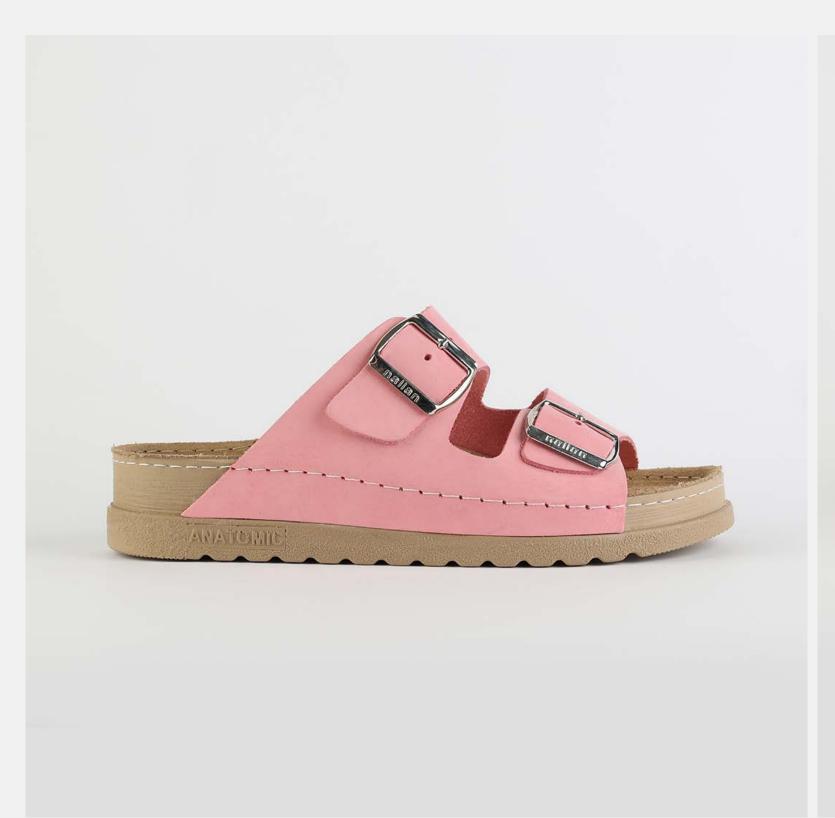

# RUBIK LOO3 PASTEL PINK

Durable, steady and ready to travel any road. Maverick are made for those who never quit. Designed to give you the balanced feeling of coexistence between nature and spiritual self. Nallan gives you the life choices you didn't know you were looking for.

|         | •        |    |    | •  |    |    | • |  |  |
|---------|----------|----|----|----|----|----|---|--|--|
| Size Av | /ailable |    |    |    |    |    |   |  |  |
| 36      | 37       | 38 | 39 | 40 | 41 | 42 |   |  |  |

| UPPER      | Leather           |
|------------|-------------------|
|            |                   |
| LINING     | Leather           |
|            |                   |
| SOLE       | PU (Polyurethane) |
|            |                   |
| ACCESORIES | Buckle            |
|            |                   |
| HEEL TYPE  | Anatomic          |
|            |                   |