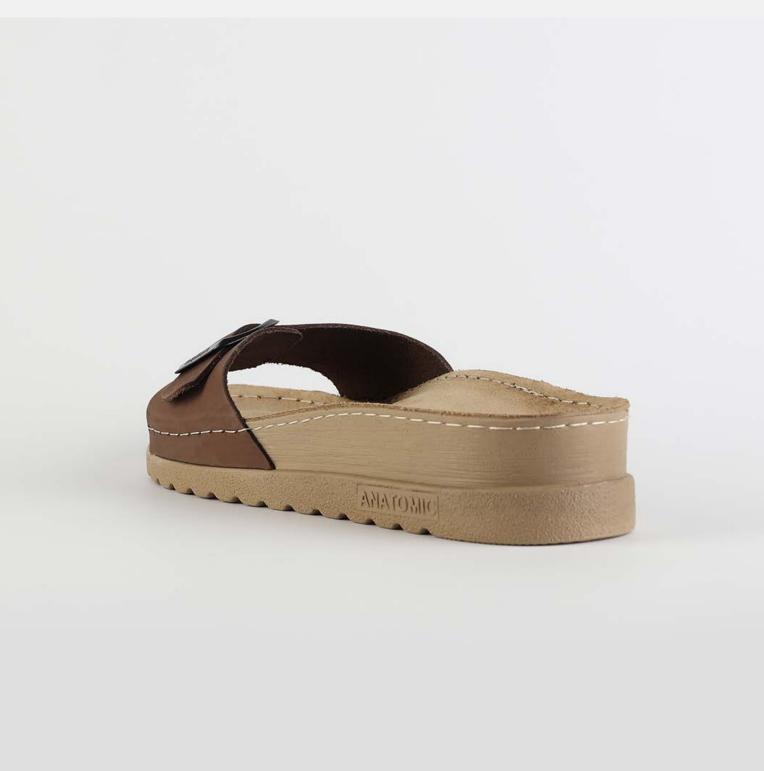

# Rubik Collection by Nallan Authentic

Durable, steady and ready to travel any road. Maverick are made for those who never quit.

Designed to give you the balanced feeling of coexistence between nature and spiritual self. Nallan gives you the life choices you didn't know you were looking for.

# RUBIK LOO3 BEIGE

Durable, steady and ready to travel any road. Maverick are made for those who never quit. Designed to give you the balanced feeling of coexistence between nature and spiritual self. Nallan gives you the life choices you didn't know you were looking for.

| UPPER      | Leather           |
|------------|-------------------|
|            |                   |
| LINING     | Leather           |
|            |                   |
| SOLE       | PU (Polyurethane) |
|            |                   |
| ACCESORIES | Buckle            |
|            |                   |
| HEEL TYPE  | Anatomic          |
|            |                   |