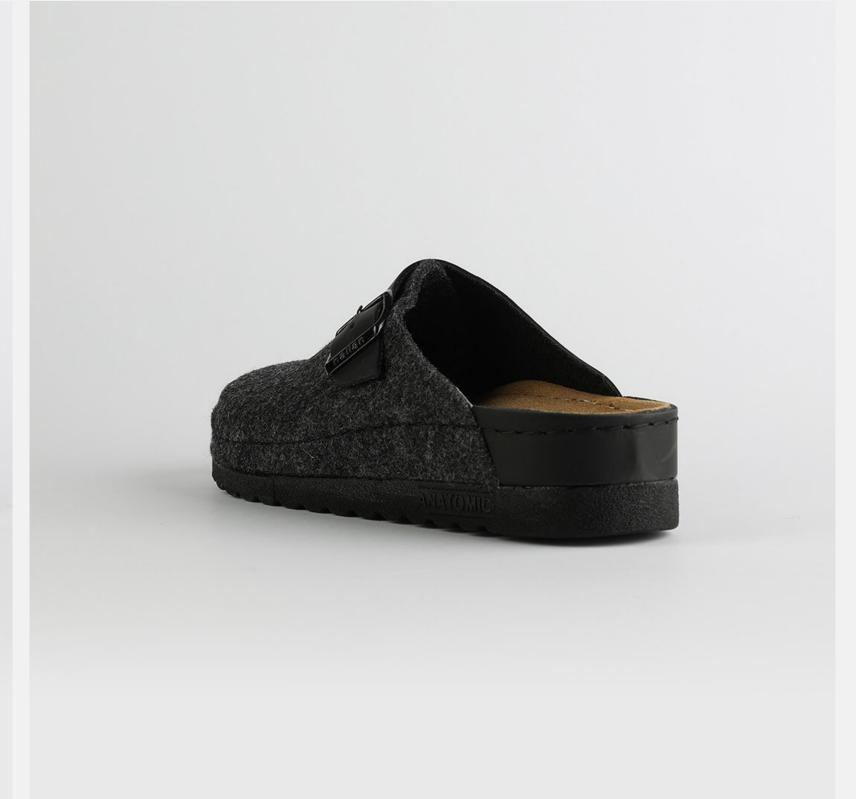

# RUBIK LOO3 BLACK

Durable, steady and ready to travel any road. Maverick are made for those who never quit. Designed to give you the balanced feeling of coexistence between nature and spiritual self. Nallan gives you the life choices you didn't know you were looking for.

| UPPER      | Leather           |
|------------|-------------------|
|            |                   |
| LINING     | Leather           |
|            |                   |
| SOLE       | PU (Polyurethane) |
|            |                   |
| ACCESORIES | Buckle            |
|            |                   |
| HEEL TYPE  | Anatomic          |
|            |                   |

External harmony, superior balance and two-way reflection. Nallan Anatomic gives you a feeling, sensation and special experience to those who will use Nallan.