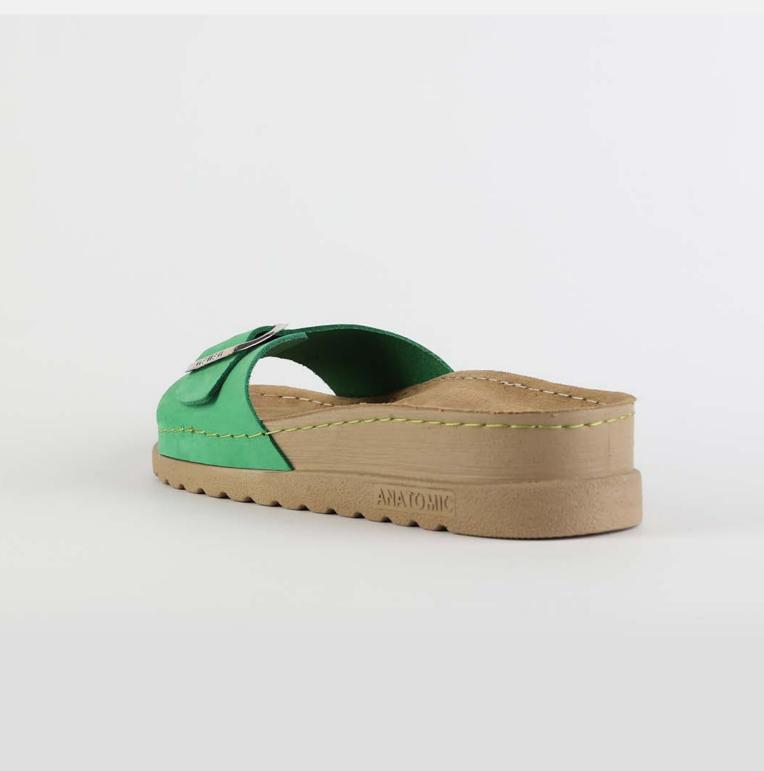

# RUBIK LOO3 GREEN

Durable, steady and ready to travel any road. Maverick are made for those who never quit. Designed to give you the balanced feeling of coexistence between nature and spiritual self. Nallan gives you the life choices you didn't know you were looking for.

| UPPER      | Leather           |
|------------|-------------------|
|            |                   |
| LINING     | Leather           |
|            |                   |
| SOLE       | PU (Polyurethane) |
|            |                   |
| ACCESORIES | Buckle            |
|            |                   |
| HEEL TYPE  | Anatomic          |

External harmony, superior balance and two-way reflection. Nallan Anatomic gives you a feeling, sensation and special experience to those who will use Nallan.