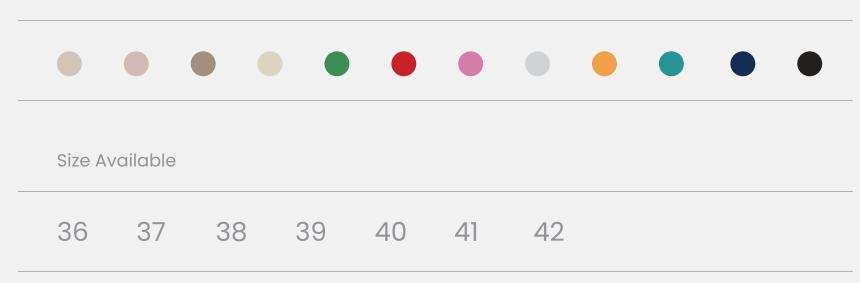

|         | •        |    |    | •  |    |    | • |  |  |
|---------|----------|----|----|----|----|----|---|--|--|
| Size Av | /ailable |    |    |    |    |    |   |  |  |
| 36      | 37       | 38 | 39 | 40 | 41 | 42 |   |  |  |