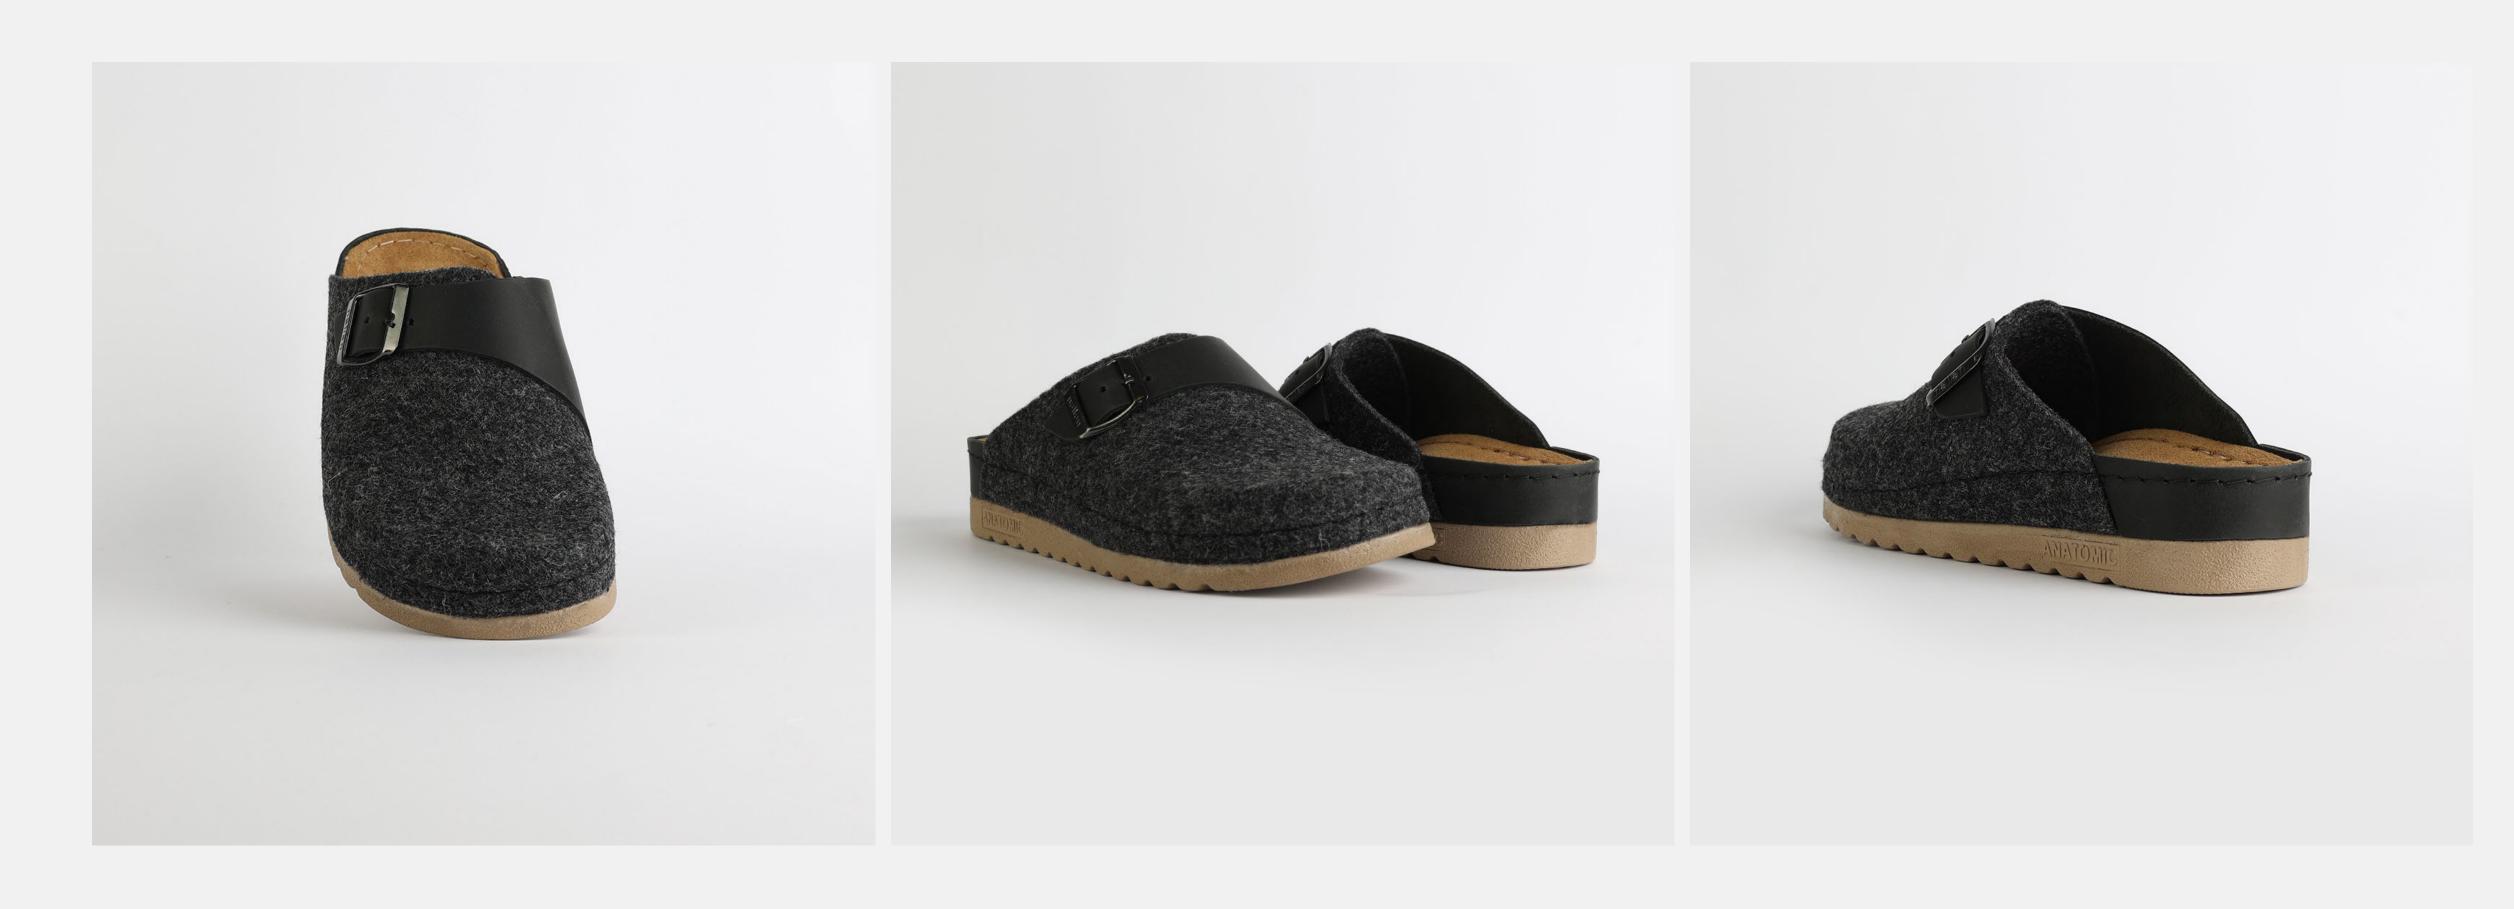

# LURA LOO3 BLACK

Her majesty, coming all way long to give you the cutest look of them all. Work, road, home or out and about, here's the solution to every outfit. Made made for moms, daughters, friends and everyone who speaks fashion and life.

| UPPER      | Leather           |
|------------|-------------------|
|            |                   |
| LINING     | Leather           |
|            |                   |
| SOLE       | PU (Polyurethane) |
| ACCESORIES | Buckle            |
| HEEL TYPE  | Anatomic          |