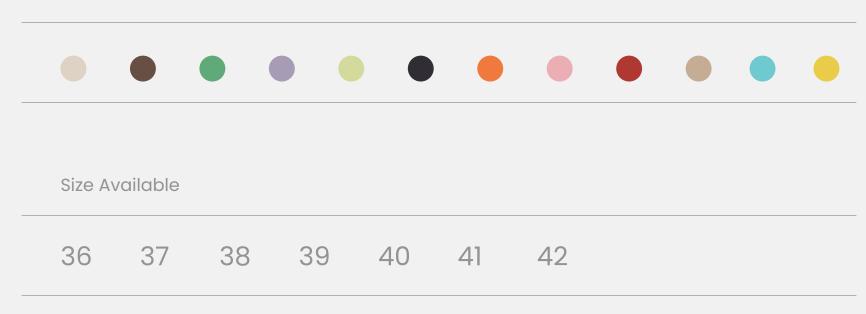

|         | •        |    |    | •  |    |    | • |  |  |
|---------|----------|----|----|----|----|----|---|--|--|
| Size Av | /ailable |    |    |    |    |    |   |  |  |
| 36      | 37       | 38 | 39 | 40 | 41 | 42 |   |  |  |