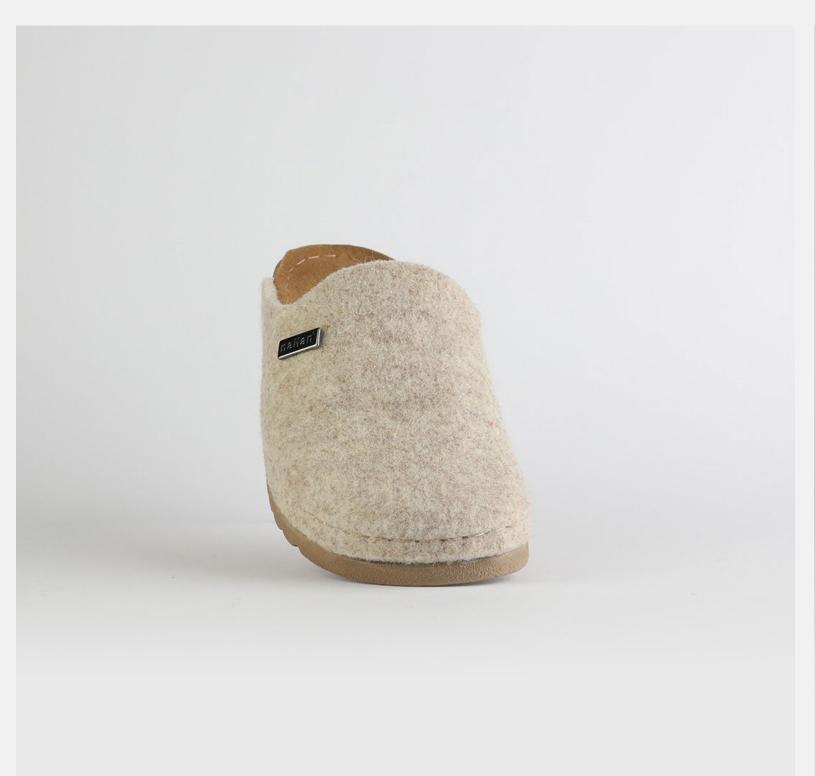

# Rubik Collection by Nallan Authentic

Durable, steady and ready to travel any road. Maverick are made for those who never quit.

Designed to give you the balanced feeling of coexistence between nature and spiritual self. Nallan gives you the life choices you didn't know you were looking for.

# RUBIK LOO3 BEIGE

Durable, steady and ready to travel any road. Maverick are made for those who never quit. Designed to give you the balanced feeling of coexistence between nature and spiritual self. Nallan gives you the life choices you didn't know you were looking for.