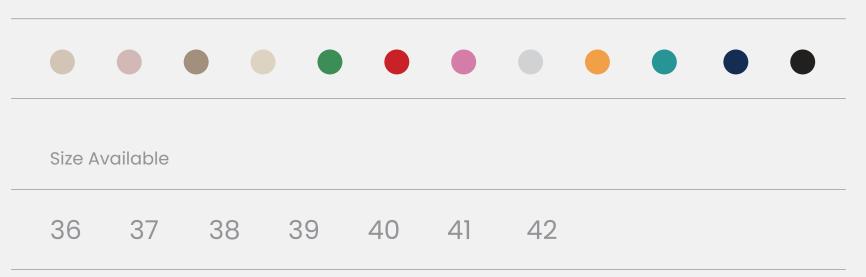

| Size A | vailable |    |     |     |     |    |  |  |
|--------|----------|----|-----|-----|-----|----|--|--|
| 26     | 07       | 20 | 0.0 | 4.0 | 4.7 | 40 |  |  |

| UPPER     | Leather           |
|-----------|-------------------|
|           |                   |
| LINING    | Leather           |
|           |                   |
| SOLE      | PU (Polyurethane) |
|           |                   |
| HEEL TYPE | Anatomic          |