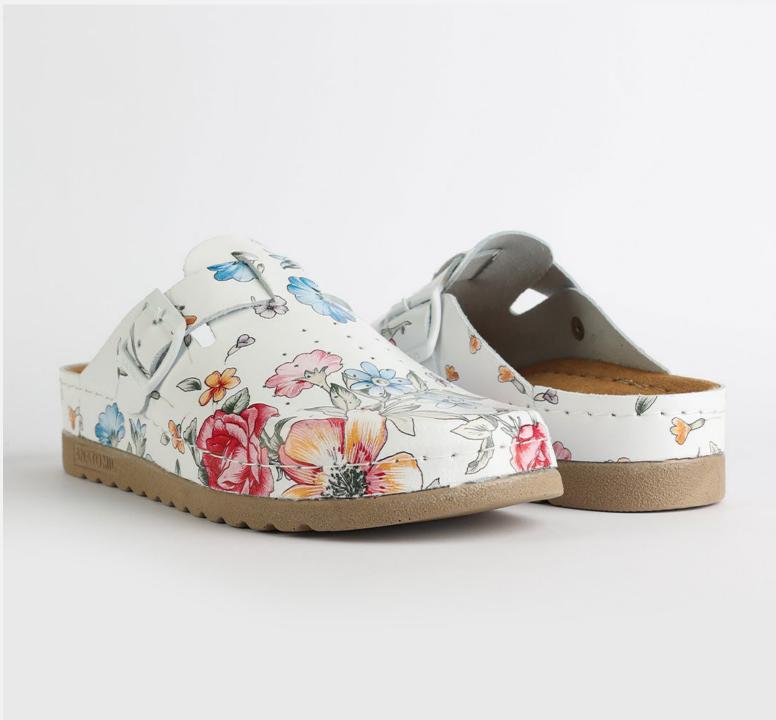

# RUBIK LOO3 WHITE

Durable, steady and ready to travel any road. Maverick are made for those who never quit. Designed to give you the balanced feeling of coexistence between nature and spiritual self. Nallan gives you the life choices you didn't know you were looking for.

| UPPER      | Leather           |
|------------|-------------------|
|            |                   |
| LINING     | Leather           |
|            |                   |
| SOLE       | PU (Polyurethane) |
|            |                   |
| ACCESORIES | Buckle            |
|            |                   |
| HEEL TYPE  | Anatomic          |

External harmony, superior balance and two-way reflection. Nallan Anatomic gives you a feeling, sensation and special experience to those who will use Nallan.