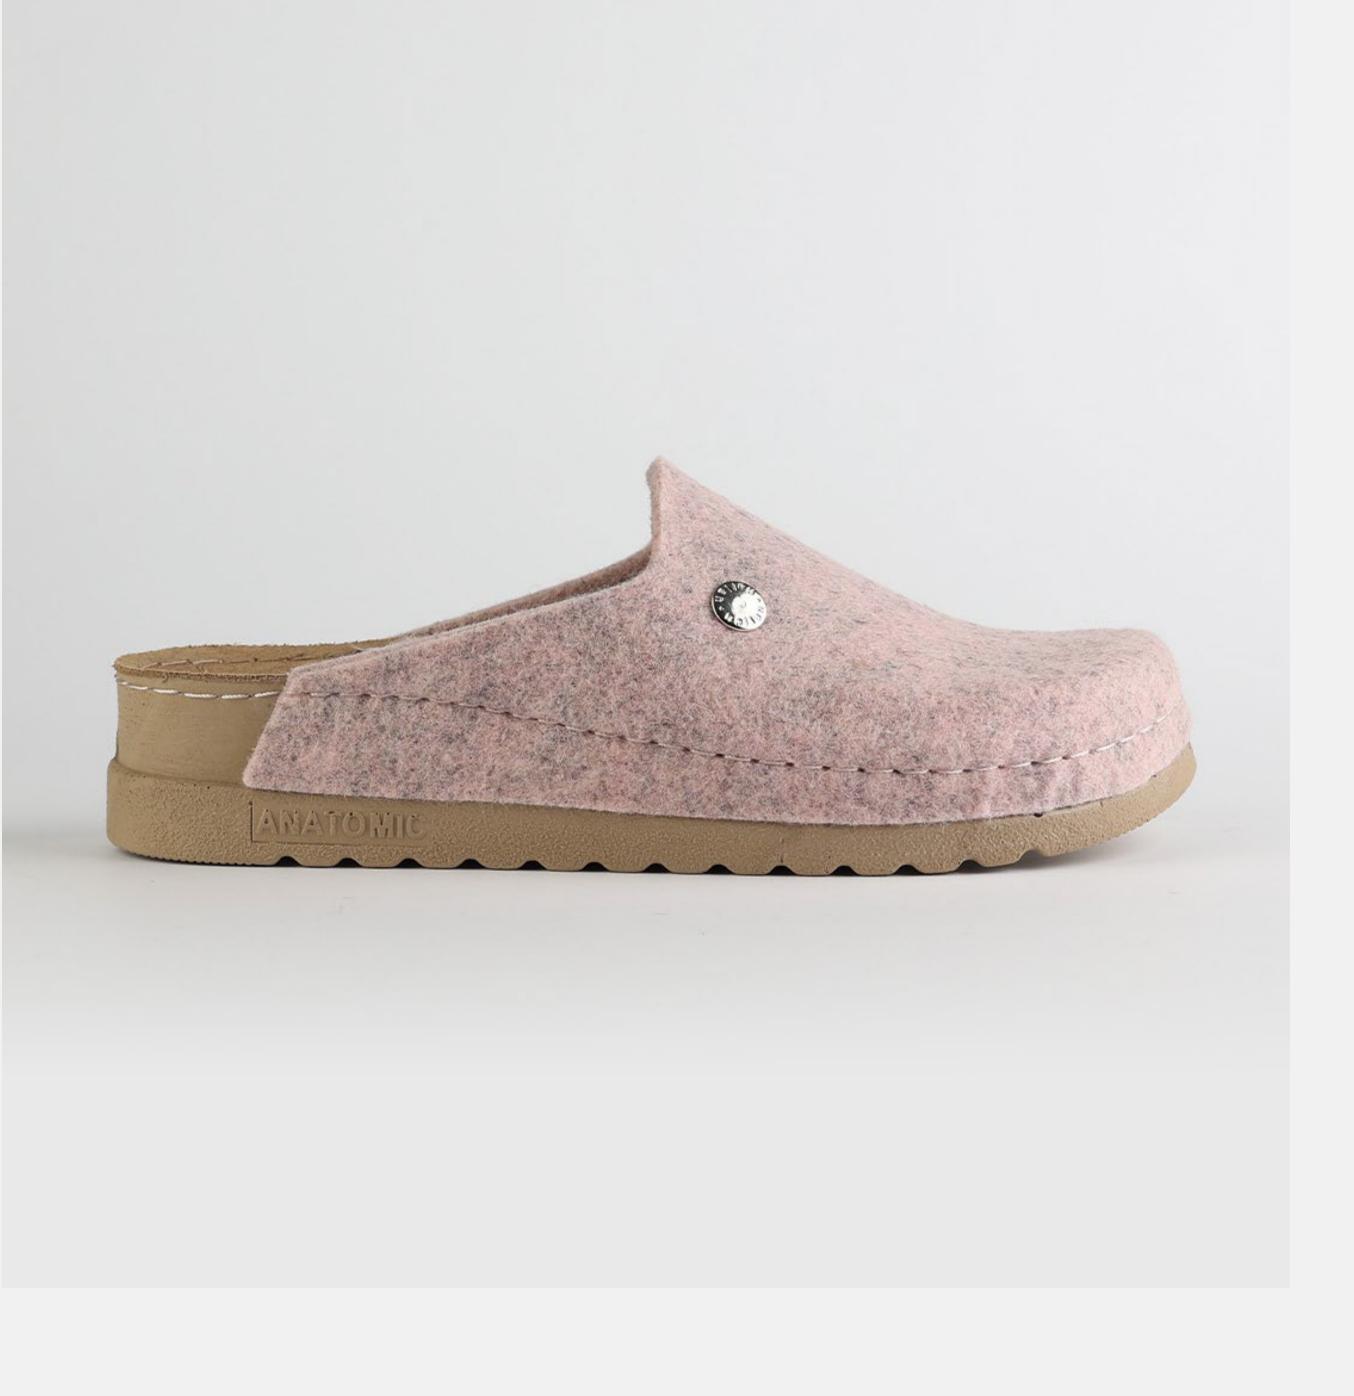

# ZOE LOO3 PASTEL PINK

Zoe is carefully designed to lighten womens everyday life.

It is a unique model dedicated to women who want to bring out the best of the day. Get yourself a ZOE, get yourself anywhere in the world.

| UPPER     | Leather           |
|-----------|-------------------|
|           |                   |
| LINING    | Leather           |
|           |                   |
| SOLE      | PU (Polyurethane) |
|           |                   |
| HEEL TYPE | Anatomic          |
| SOLE      | PU (Polyurethane) |