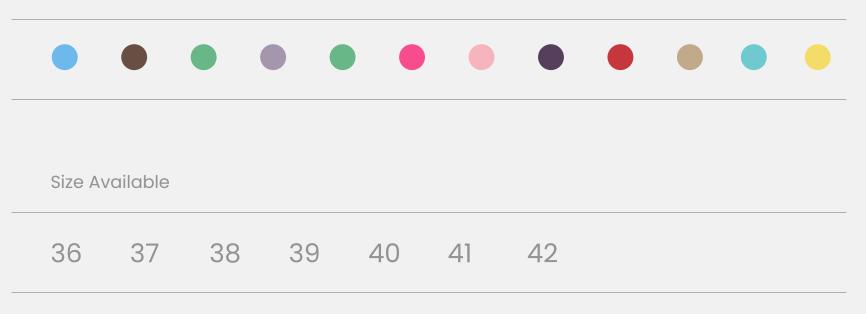

|         | •        |    |    | •  |    |    | • |  |  |
|---------|----------|----|----|----|----|----|---|--|--|
| Size Av | /ailable |    |    |    |    |    |   |  |  |
| 36      | 37       | 38 | 39 | 40 | 41 | 42 |   |  |  |