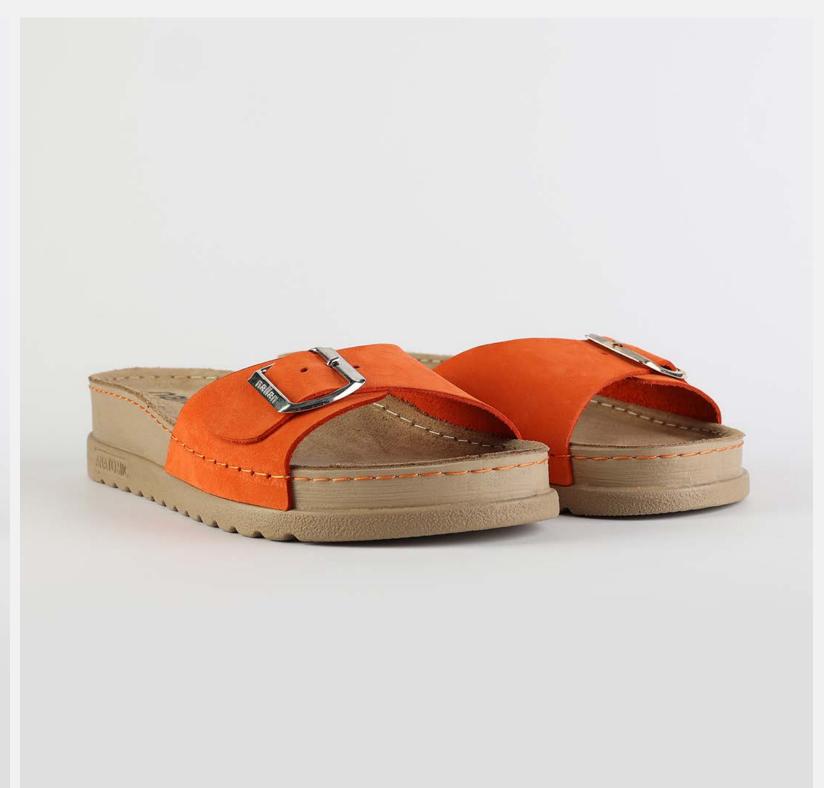

# RUBIK LOO3 ORANGE

Durable, steady and ready to travel any road. Maverick are made for those who never quit. Designed to give you the balanced feeling of coexistence between nature and spiritual self. Nallan gives you the life choices you didn't know you were looking for.

| UPPER      | Leather           |
|------------|-------------------|
|            |                   |
| LINING     | Leather           |
|            |                   |
| SOLE       | PU (Polyurethane) |
|            |                   |
| ACCESORIES | Buckle            |
|            |                   |
| HEEL TYPE  | Anatomic          |
|            |                   |

External harmony, superior balance and two-way reflection. Nallan Anatomic gives you a feeling, sensation and special experience to those who will use Nallan.