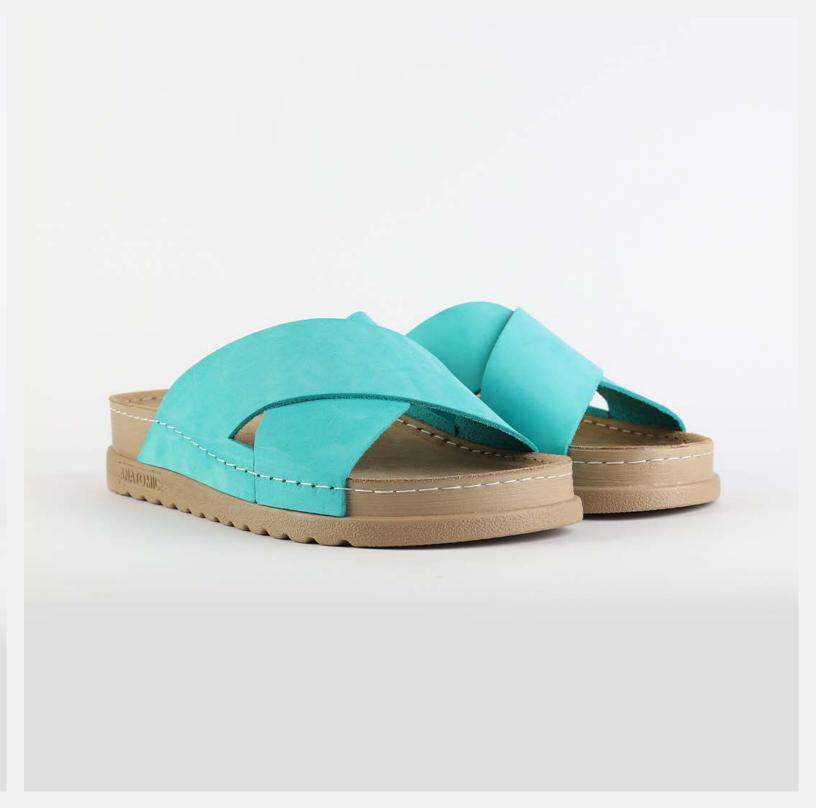

# RUBIK L003 TURQUOISE

Durable, steady and ready to travel any road. Maverick are made for those who never quit. Designed to give you the balanced feeling of coexistence between nature and spiritual self. Nallan gives you the life choices you didn't know you were looking for.

| UPPER      | Leather           |
|------------|-------------------|
|            |                   |
| LINING     | Leather           |
| SOLE       | PU (Polyurethane) |
| ACCESORIES | Buckle            |
| HEEL TYPE  | Anatomic          |

External harmony, superior balance and two-way reflection. Nallan Anatomic gives you a feeling, sensation and special experience to those who will use Nallan.