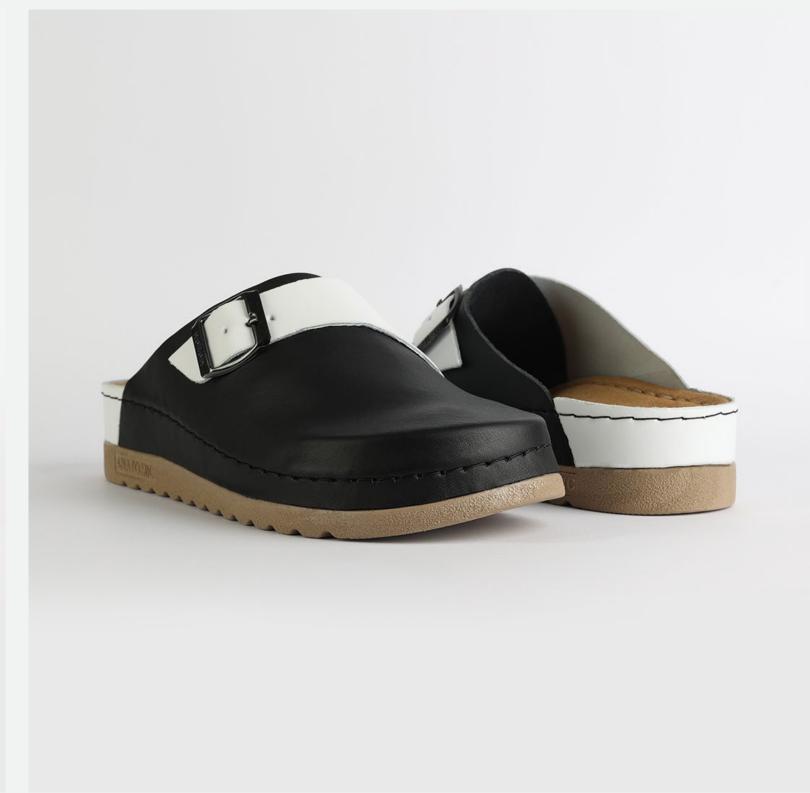

# L031BLACK/WHITE

Priam is the first choice to everyone who finds themself wandering around. Working hard and living to the fullest, Priam gives you the comfort experience and feeling. Nallan created Priam, as a gift for our beloved ones.

| UPPER      | Leather           |
|------------|-------------------|
|            |                   |
| LINING     | Leather           |
|            |                   |
| SOLE       | PU (Polyurethane) |
|            |                   |
| HEEL TYPE  | Flat Anatomic     |
| ACCECODIFC | Puoklo            |
| ACCESORIES | Buckle            |