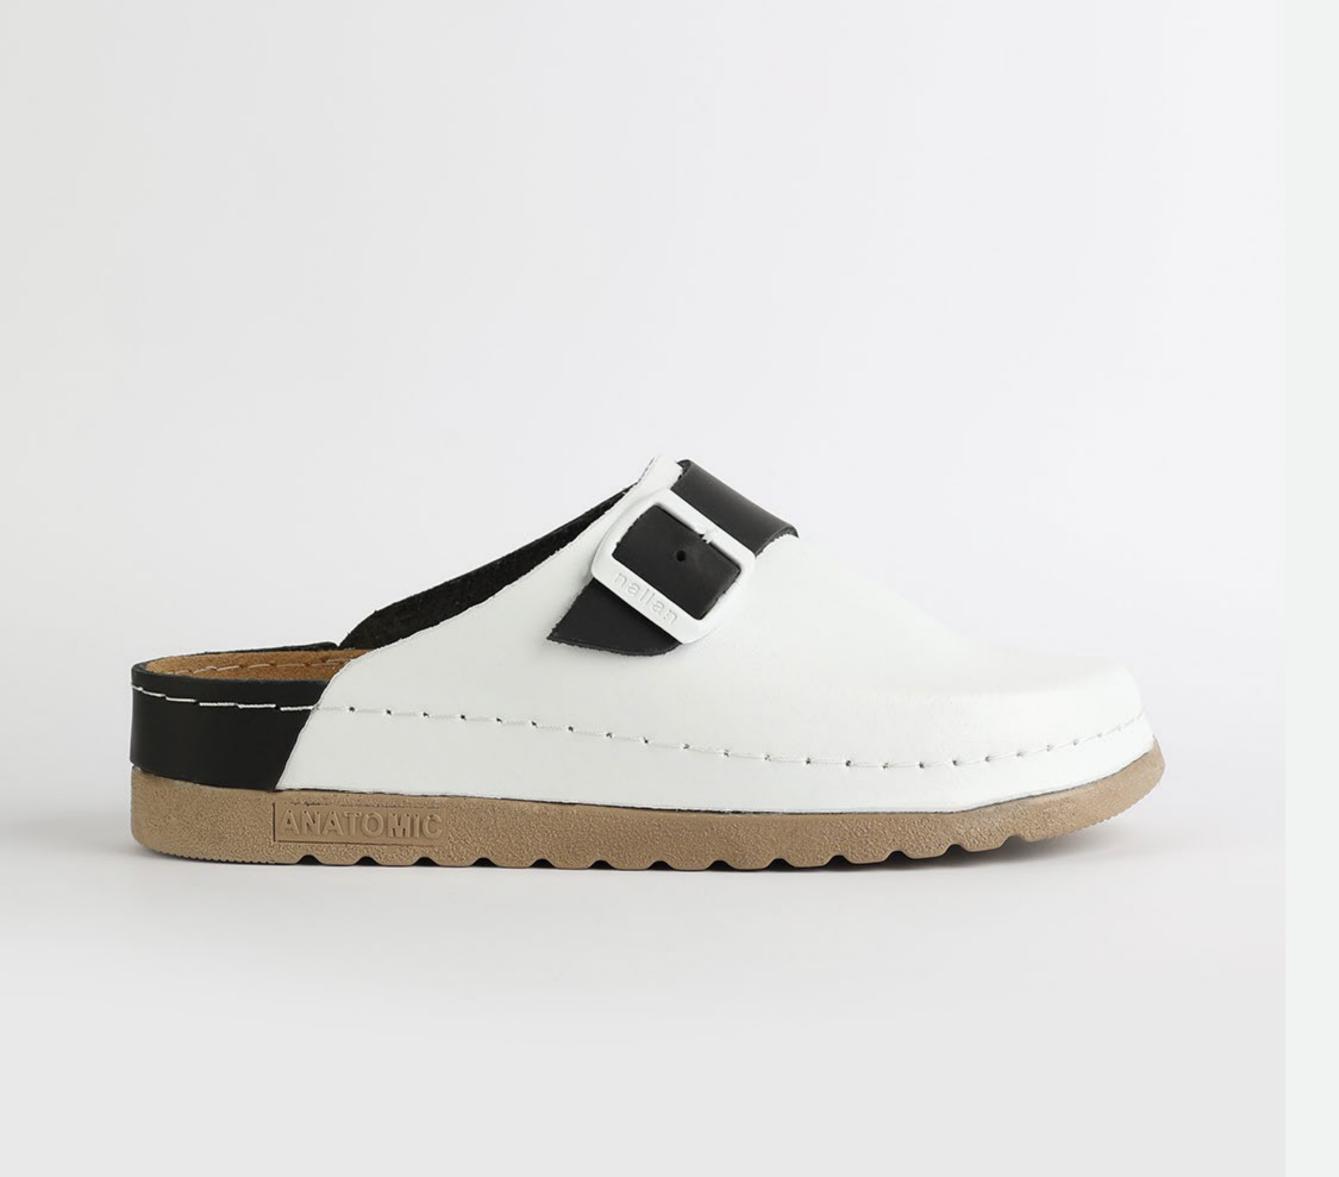

# L031WHITE/BLACK

Priam is the first choice to everyone who finds themself wandering around. Working hard and living to the fullest, Priam gives you the comfort experience and feeling. Nallan created Priam, as a gift for our beloved ones.

| UPPER      | Leather           |
|------------|-------------------|
|            |                   |
| LINING     | Leather           |
|            |                   |
| SOLE       | PU (Polyurethane) |
|            |                   |
| HEEL TYPE  | Flat Anatomic     |
|            |                   |
| ACCESORIES | Buckle            |
|            |                   |