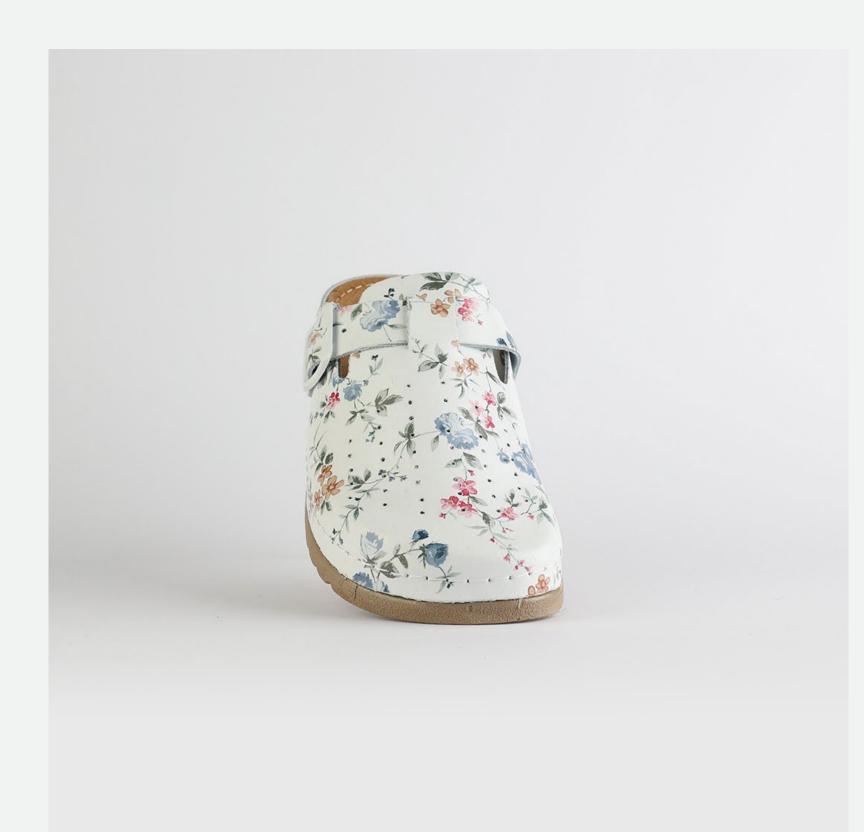

## L003ART34

Slowly walking through the hall of fame with that glorious smile on your face, powerful steps ahead and a sharp direction towards your wildest dreams.

Gracefully towards the proper steps.

#### Size Available

36 37 38 39 40 41 42

| UPPER      | Eco - Leather     |
|------------|-------------------|
|            |                   |
| LINING     | Leather           |
| SOLE       | PU (Polyurethane) |
| HEEL TYPE  | Flat Anatomic     |
| ACCESORIES | Buckle            |