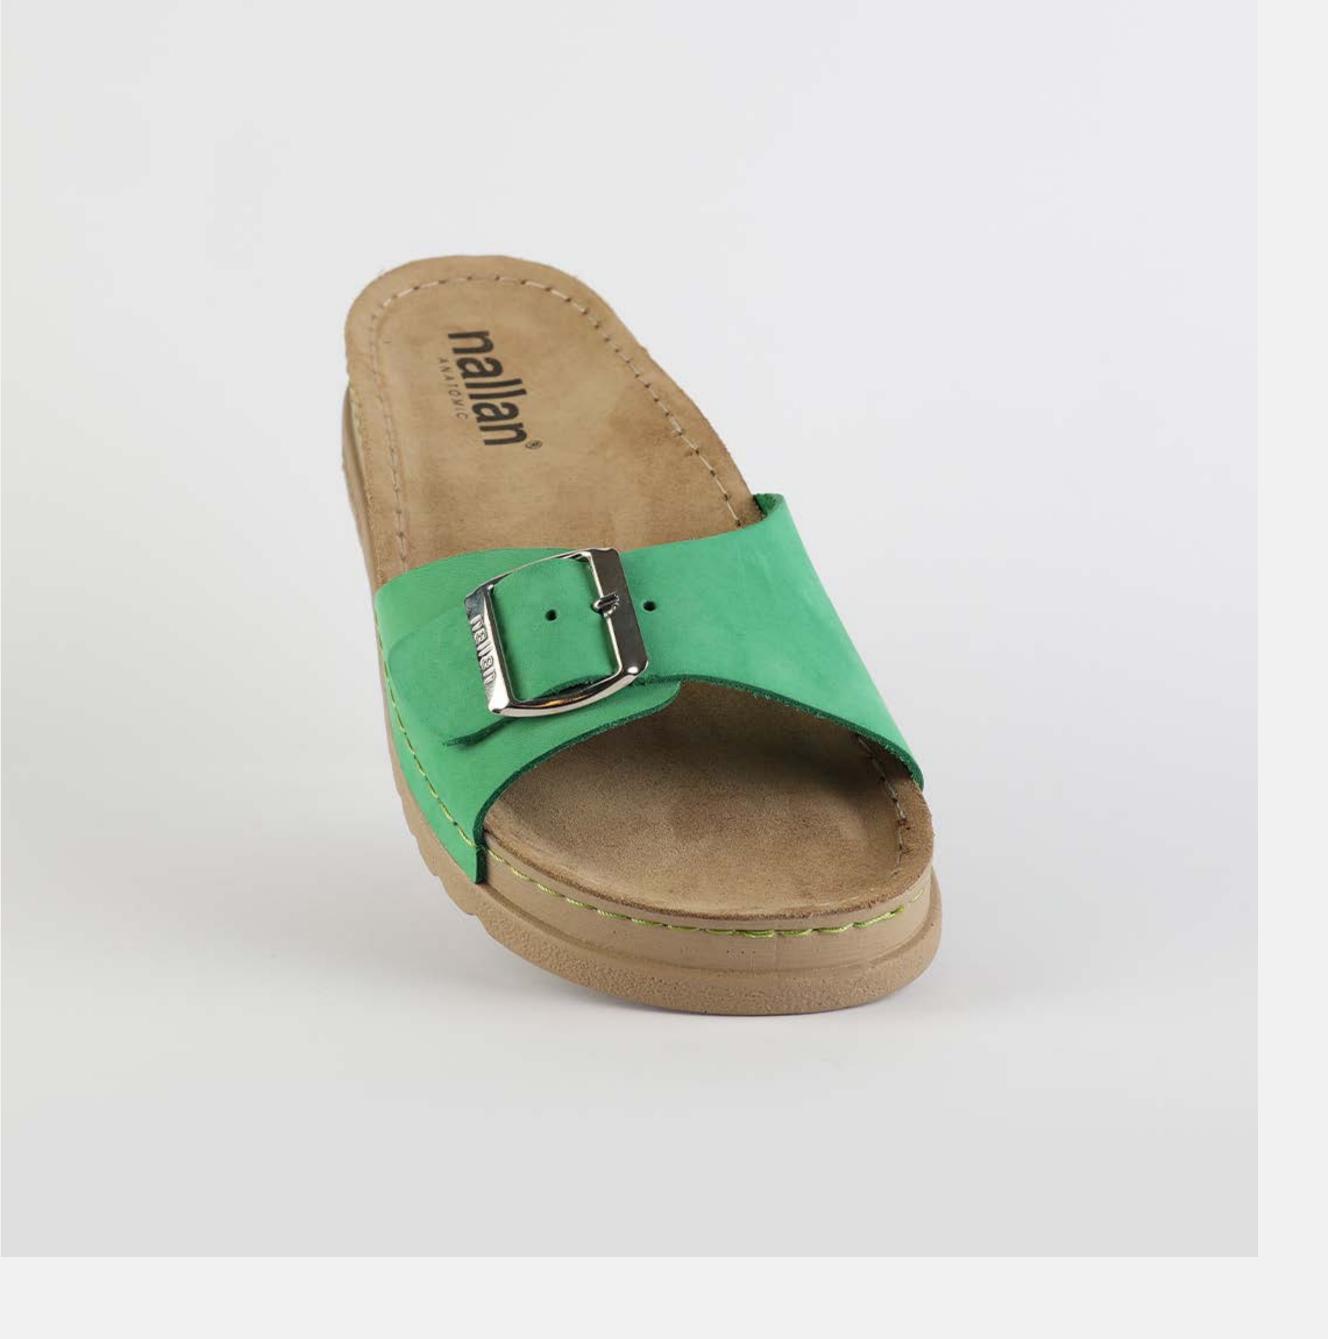

# Rubik Collection by Nallan Authentic

Durable, steady and ready to travel any road. Maverick are made for those who never quit.

Designed to give you the balanced feeling of coexistence between nature and spiritual self. Nallan gives you the life choices you didn't know you were looking for.

# RUBIK LOO3 GREEN

Durable, steady and ready to travel any road. Maverick are made for those who never quit. Designed to give you the balanced feeling of coexistence between nature and spiritual self. Nallan gives you the life choices you didn't know you were looking for.

| UPPER      | Leather           |
|------------|-------------------|
|            |                   |
| LINING     | Leather           |
|            |                   |
| SOLE       | PU (Polyurethane) |
|            |                   |
| ACCESORIES | Buckle            |
|            |                   |
| HEEL TYPE  | Anatomic          |