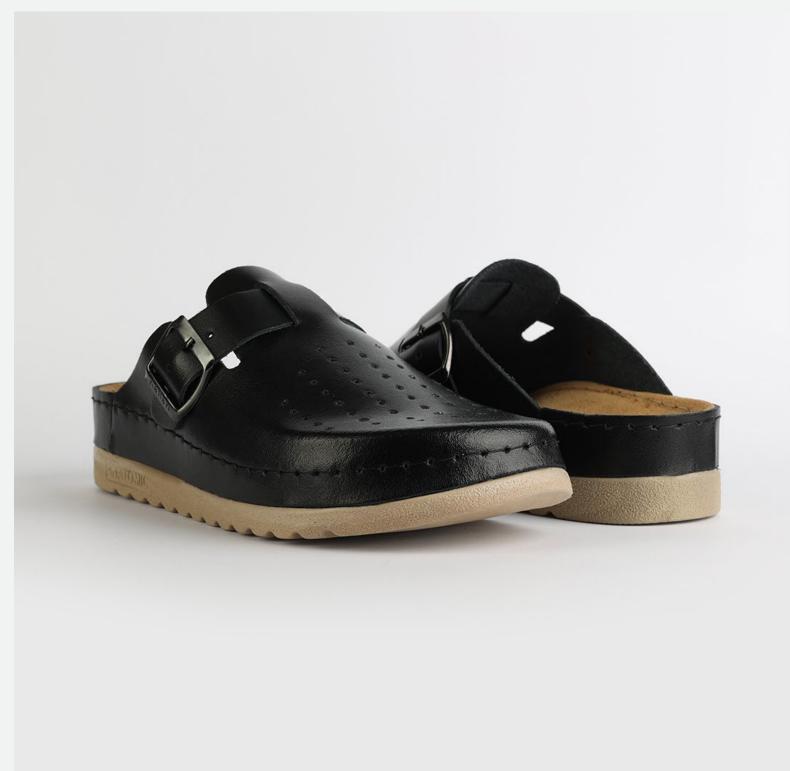

# RUBIK LOO3 BLACK

Durable, steady and ready to travel any road. Maverick are made for those who never quit. Designed to give you the balanced feeling of coexistence between nature and spiritual self. Nallan gives you the life choices you didn't know you were looking for.

| UPPER      | Leather           |
|------------|-------------------|
|            |                   |
| LINING     | Leather           |
|            |                   |
| SOLE       | PU (Polyurethane) |
|            |                   |
| ACCESORIES | Buckle            |
|            |                   |
| HEEL TYPE  | Anatomic          |
|            |                   |

External harmony, superior balance and two-way reflection. Nallan Anatomic gives you a feeling, sensation and special experience to those who will use Nallan.