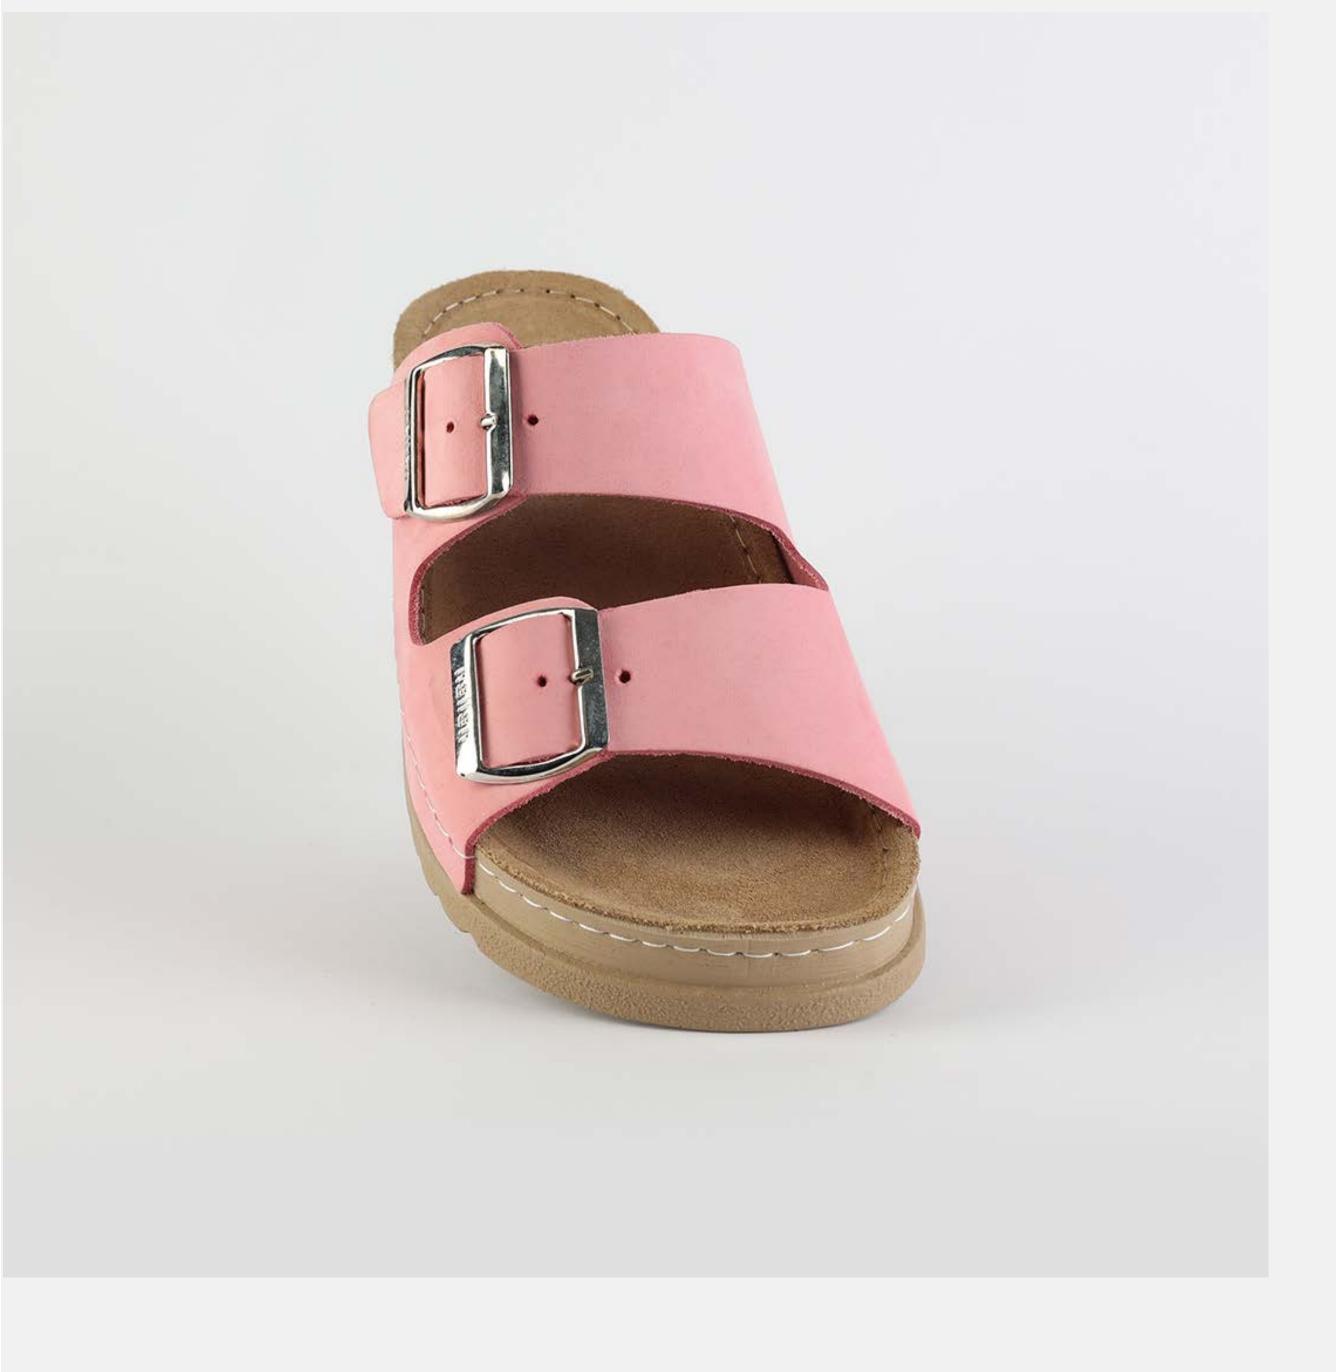

# RUBIK LOO3 PASTEL PINK

Durable, steady and ready to travel any road. Maverick are made for those who never quit. Designed to give you the balanced feeling of coexistence between nature and spiritual self. Nallan gives you the life choices you didn't know you were looking for.

|         | •        |    |    | •  |    |    | • |  |  |
|---------|----------|----|----|----|----|----|---|--|--|
| Size Av | /ailable |    |    |    |    |    |   |  |  |
| 36      | 37       | 38 | 39 | 40 | 41 | 42 |   |  |  |

| UPPER      | Leather           |
|------------|-------------------|
|            |                   |
| LINING     | Leather           |
|            |                   |
| SOLE       | PU (Polyurethane) |
|            |                   |
| ACCESORIES | Buckle            |
|            |                   |
| HEEL TYPE  | Anatomic          |
|            |                   |