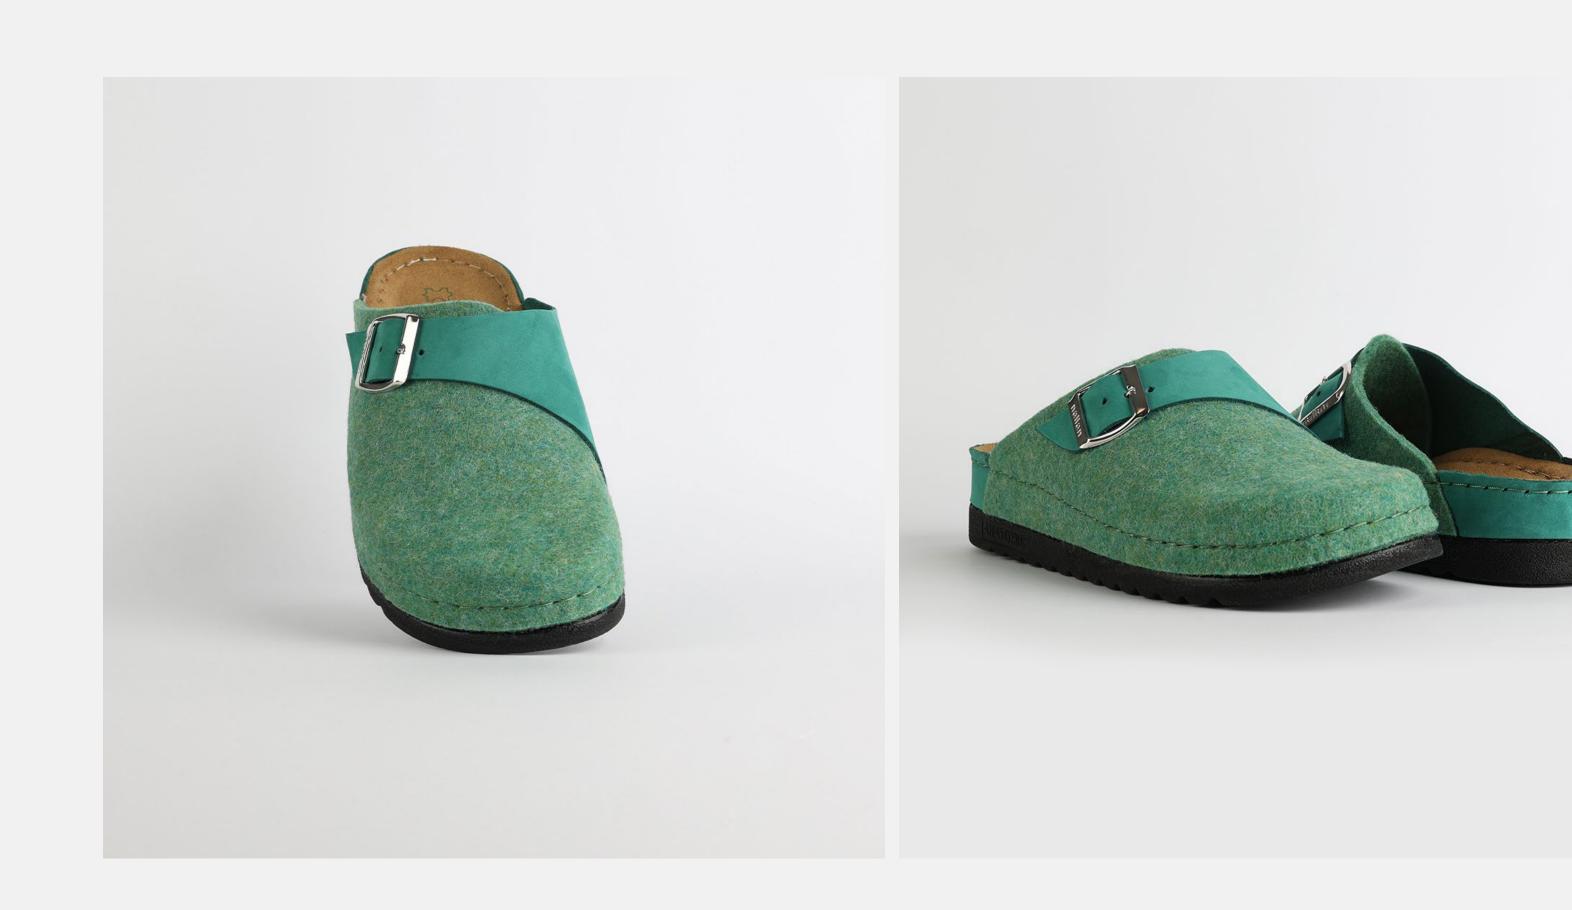

# RUBIK LOO3 GREEN

Durable, steady and ready to travel any road. Maverick are made for those who never quit. Designed to give you the balanced feeling of coexistence between nature and spiritual self. Nallan gives you the life choices you didn't know you were looking for.

| UPPER      | Leather           |
|------------|-------------------|
|            |                   |
| LINING     | Leather           |
|            |                   |
| SOLE       | PU (Polyurethane) |
|            |                   |
| ACCESORIES | Buckle            |
|            |                   |
| HEEL TYPE  | Anatomic          |

External harmony, superior balance and two-way reflection. Nallan Anatomic gives you a feeling, sensation and special experience to those who will use Nallan.