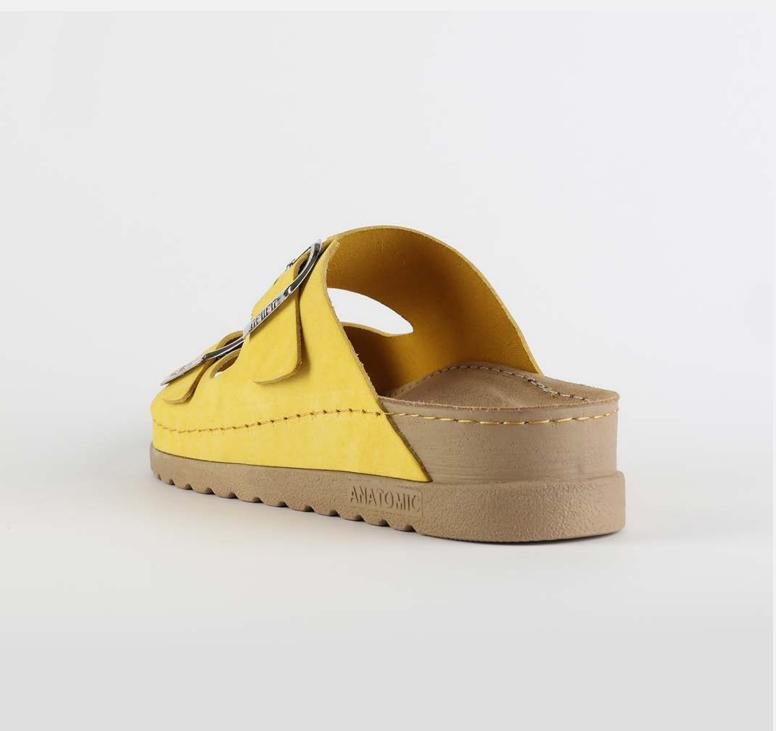

# RUBIK LOO3 PASTEL YELLOW

Durable, steady and ready to travel any road. Maverick are made for those who never quit. Designed to give you the balanced feeling of coexistence between nature and spiritual self. Nallan gives you the life choices you didn't know you were looking for.

| UPPER      | Leather           |  |
|------------|-------------------|--|
|            |                   |  |
| LINING     | Leather           |  |
|            |                   |  |
| SOLE       | PU (Polyurethane) |  |
|            |                   |  |
| ACCESORIES | Buckle            |  |
|            |                   |  |
| HEEL TYPE  | Anatomic          |  |
|            |                   |  |

External harmony, superior balance and two-way reflection. Nallan Anatomic gives you a feeling, sensation and special experience to those who will use Nallan.