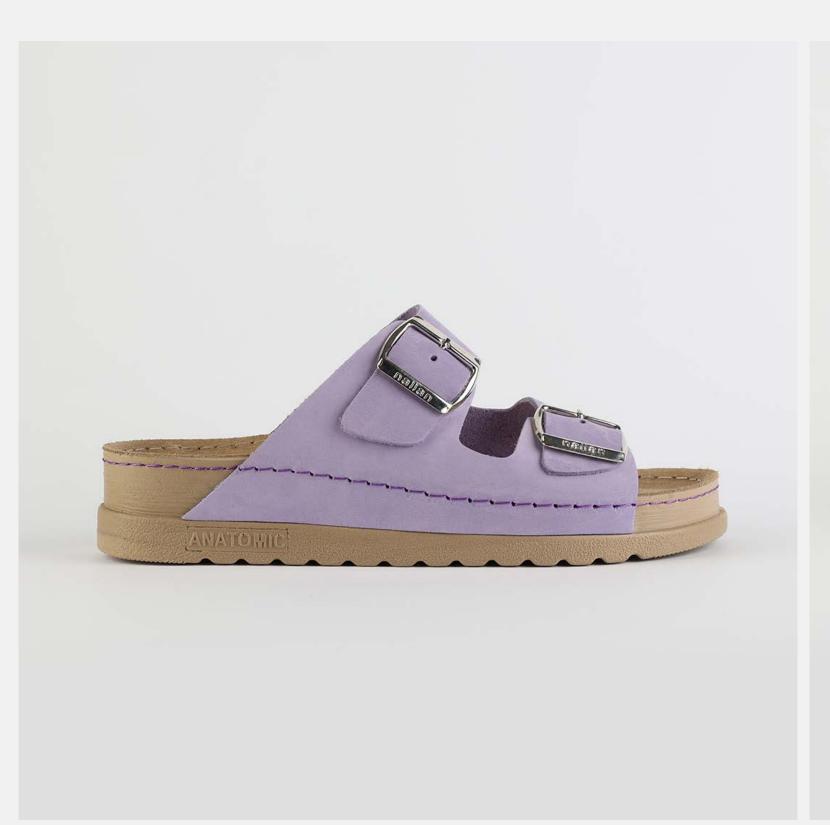

# RUBIK LOO3 LILAC

Durable, steady and ready to travel any road. Maverick are made for those who never quit. Designed to give you the balanced feeling of coexistence between nature and spiritual self. Nallan gives you the life choices you didn't know you were looking for.

| UPPER      | Leather           |
|------------|-------------------|
|            |                   |
| LINING     | Leather           |
|            |                   |
| SOLE       | PU (Polyurethane) |
| ACCESORIES | Buckle            |
| HEEL TYPE  | Anatomic          |

External harmony, superior balance and two-way reflection. Nallan Anatomic gives you a feeling, sensation and special experience to those who will use Nallan.