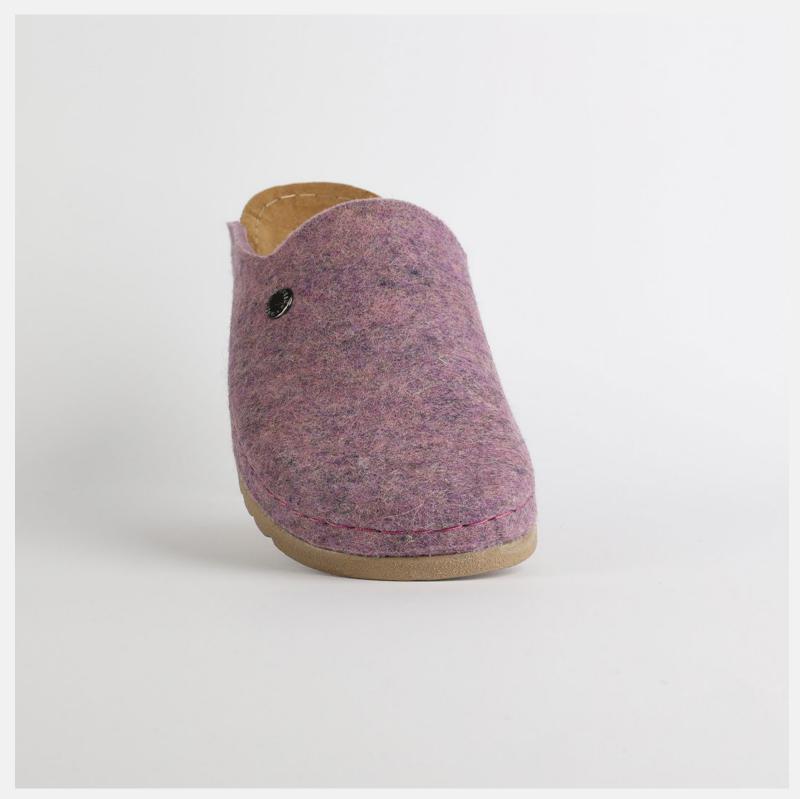

# ZOE LOO3 LILAC

Zoe is carefully designed to lighten womens everyday life.

It is a unique model dedicated to women who want to bring out the best of the day. Get yourself a ZOE, get yourself anywhere in the world.

| Size A | vailable |    |     |     |     |    |  |  |
|--------|----------|----|-----|-----|-----|----|--|--|
| 26     | 07       | 20 | 0.0 | 4.0 | 4.7 | 40 |  |  |

| UPPER     | Leather           |
|-----------|-------------------|
|           |                   |
| LINING    | Leather           |
|           |                   |
| SOLE      | PU (Polyurethane) |
|           |                   |
| HEEL TYPE | Anatomic          |

External harmony, superior balance and two-way reflection. Nallan Anatomic gives you a feeling, sensation and special experience to those who will use Nallan.