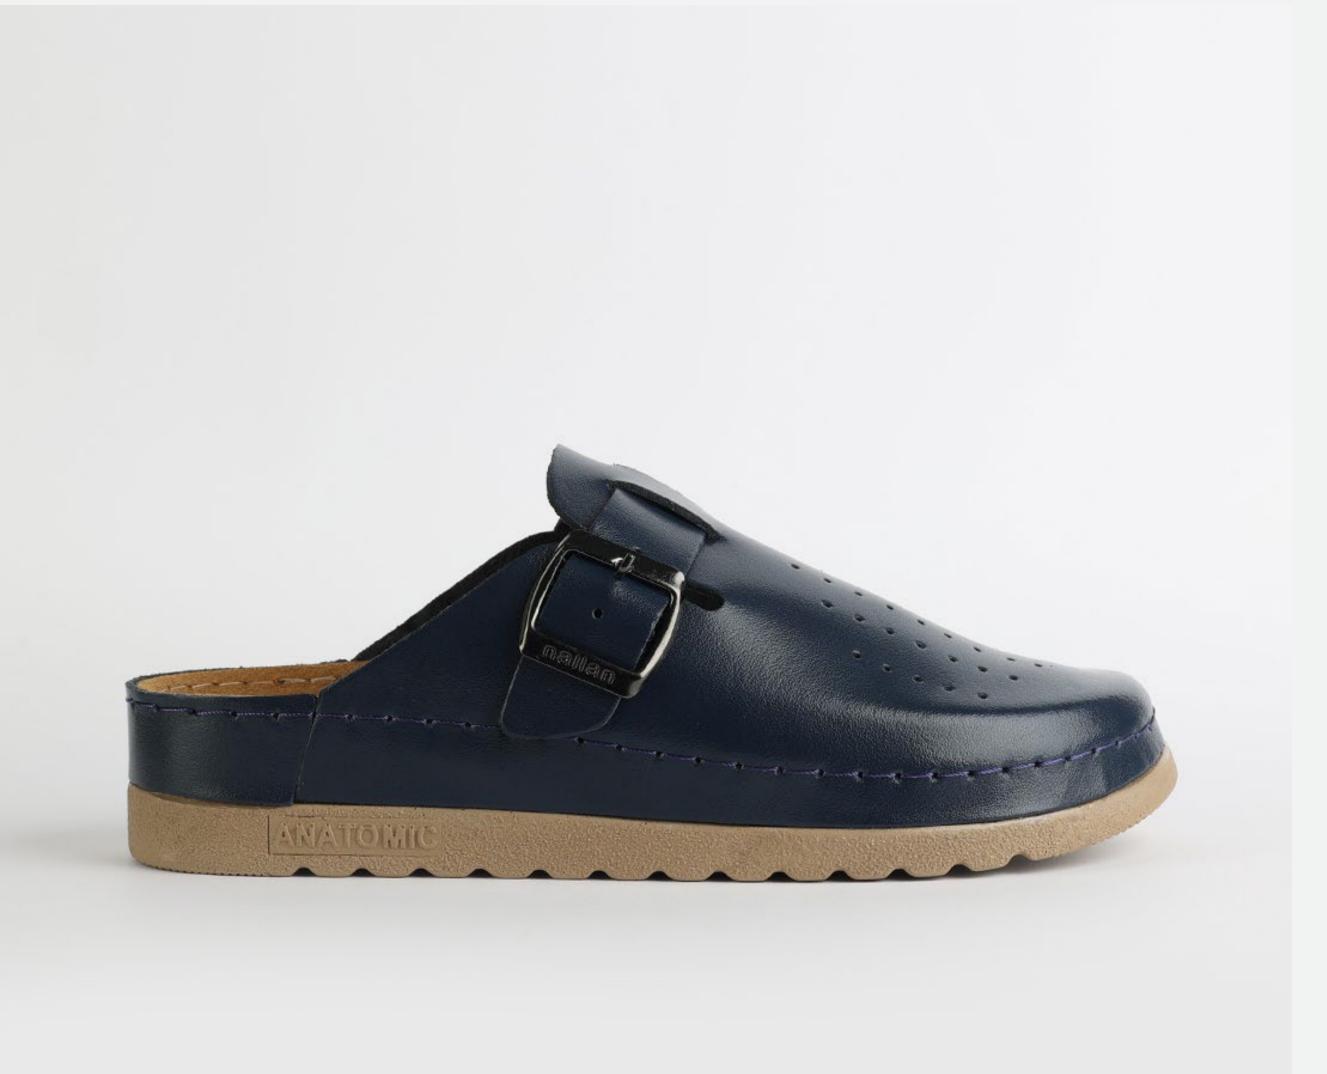

# Priam Collection by Nallan Authentic

Priam is the first choice to everyone who finds themself wandering around.

Working hard and living to the fullest, Priam gives you the comfort experience and feeling.

Nallan created Priam, as a gift for our beloved ones.

## L003DARKBLUE

Priam is the first choice to everyone who finds themself wandering around. Working hard and living to the fullest, Priam gives you the comfort experience and feeling. Nallan created Priam, as a gift for our beloved ones.