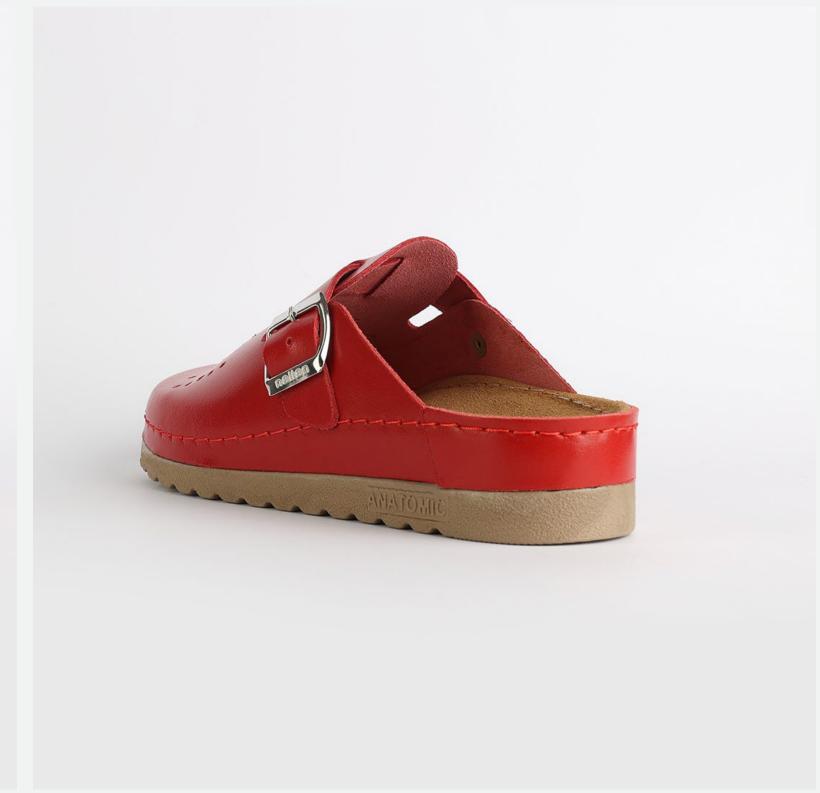

# RUBIK LOO3 RED

Durable, steady and ready to travel any road. Maverick are made for those who never quit. Designed to give you the balanced feeling of coexistence between nature and spiritual self. Nallan gives you the life choices you didn't know you were looking for.