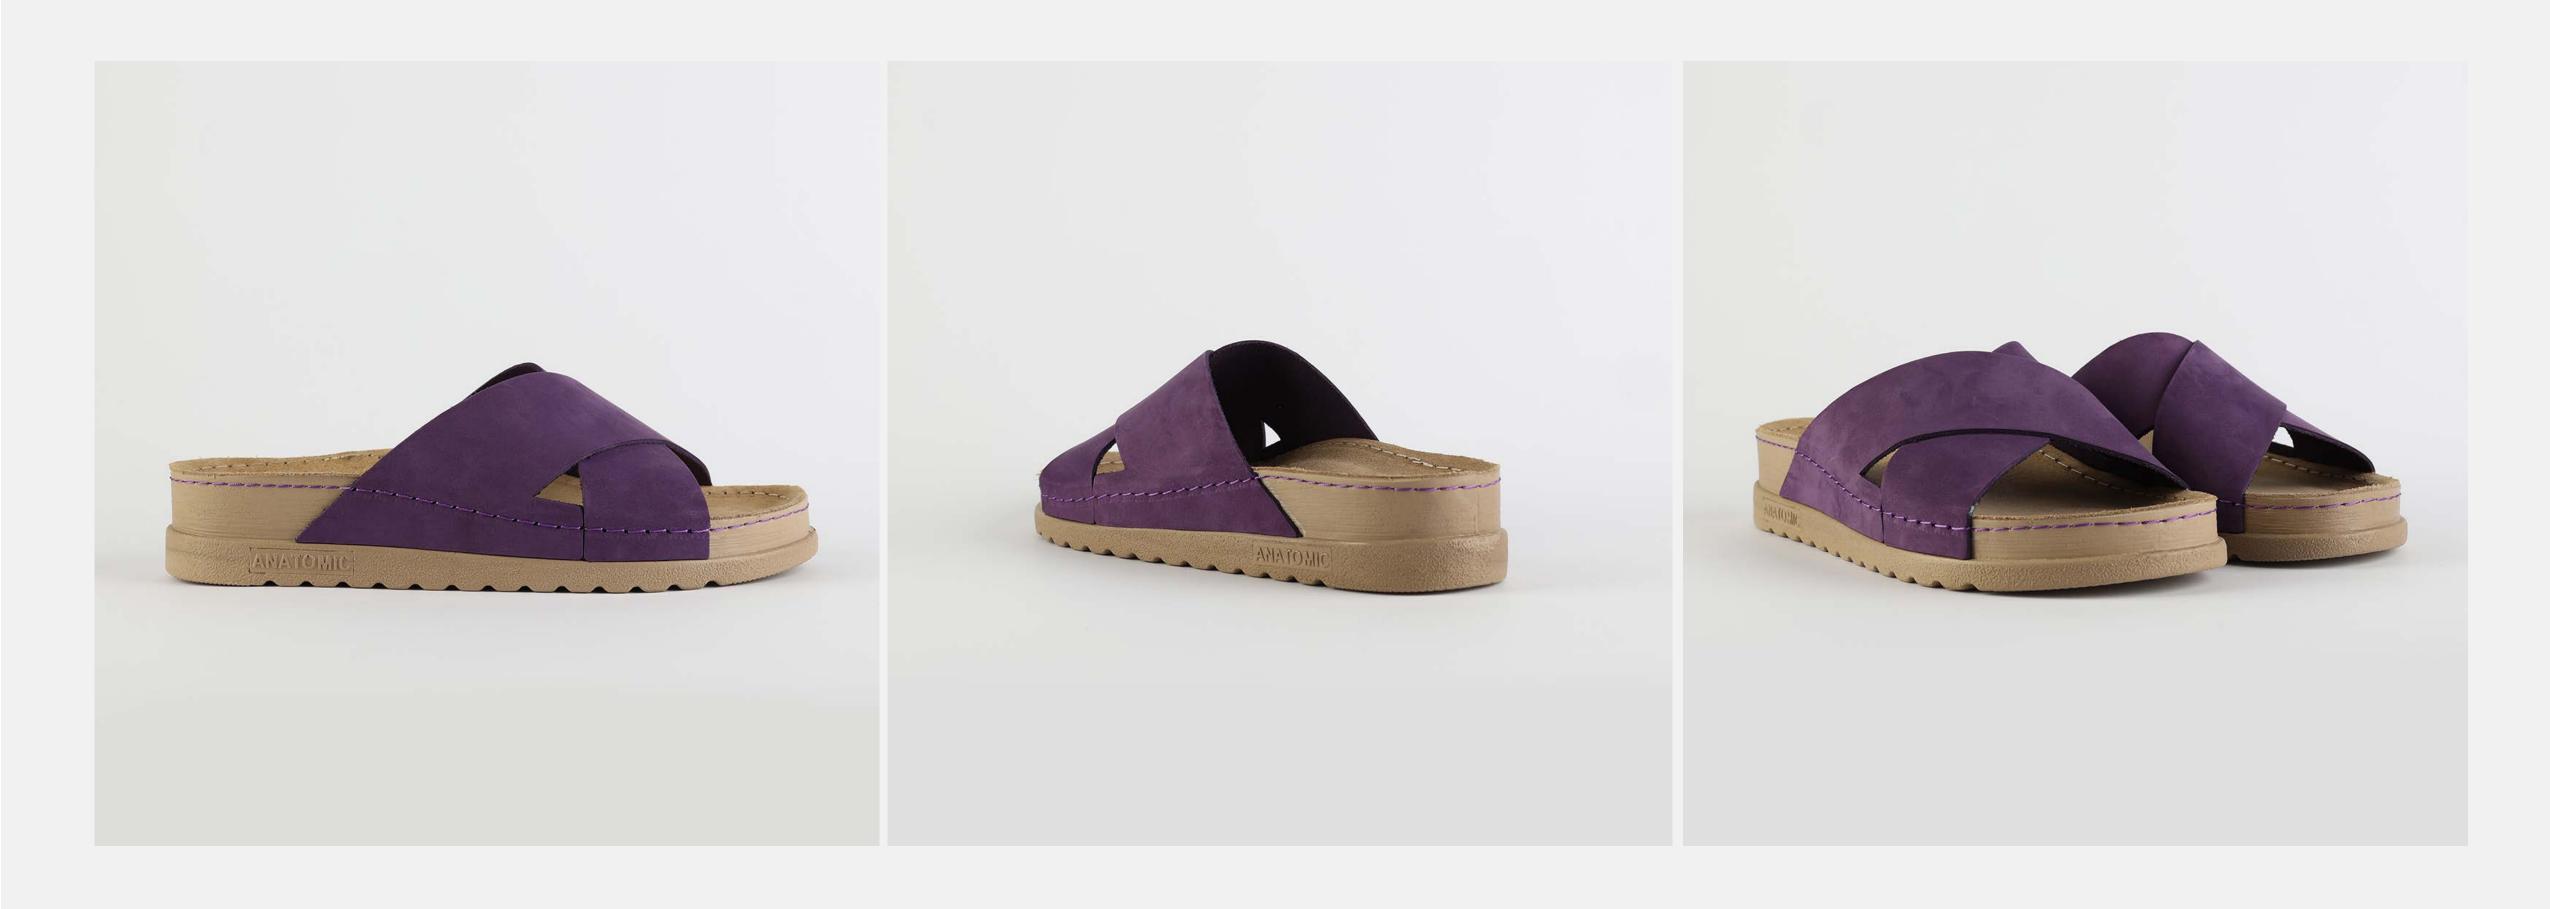

# RUBIK LOO3 LILAC

Durable, steady and ready to travel any road. Maverick are made for those who never quit. Designed to give you the balanced feeling of coexistence between nature and spiritual self. Nallan gives you the life choices you didn't know you were looking for.

| UPPER      | Leather           |
|------------|-------------------|
|            |                   |
| LINING     | Leather           |
|            |                   |
| SOLE       | PU (Polyurethane) |
| ACCESORIES | Buckle            |
| HEEL TYPE  | Anatomic          |

External harmony, superior balance and two-way reflection. Nallan Anatomic gives you a feeling, sensation and special experience to those who will use Nallan.