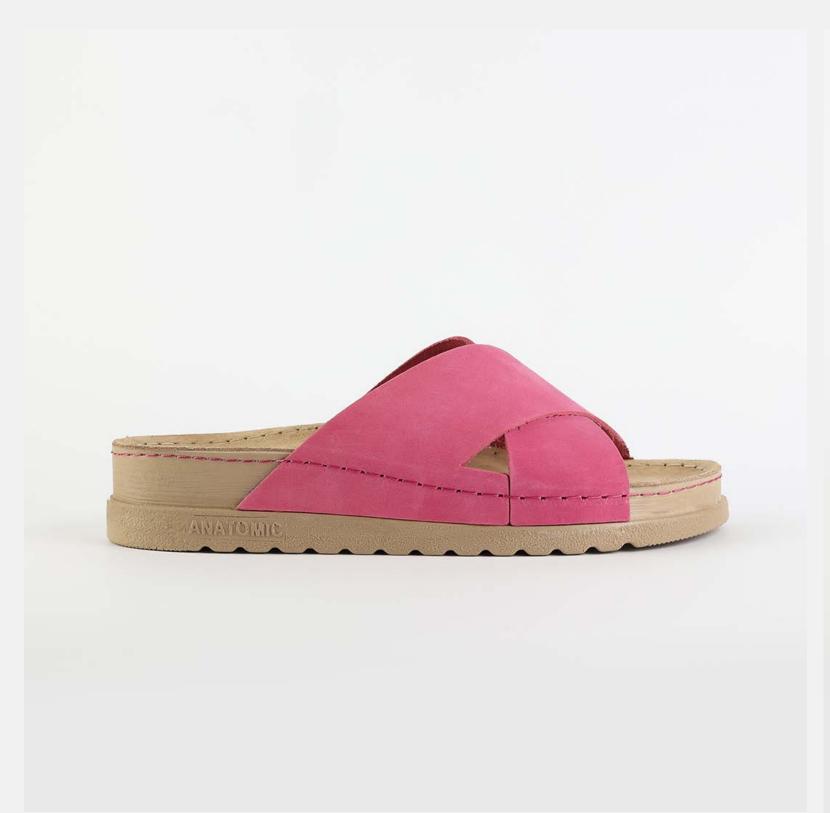

# RUBIK LOO3 PASTEL PINK

Durable, steady and ready to travel any road. Maverick are made for those who never quit. Designed to give you the balanced feeling of coexistence between nature and spiritual self. Nallan gives you the life choices you didn't know you were looking for.