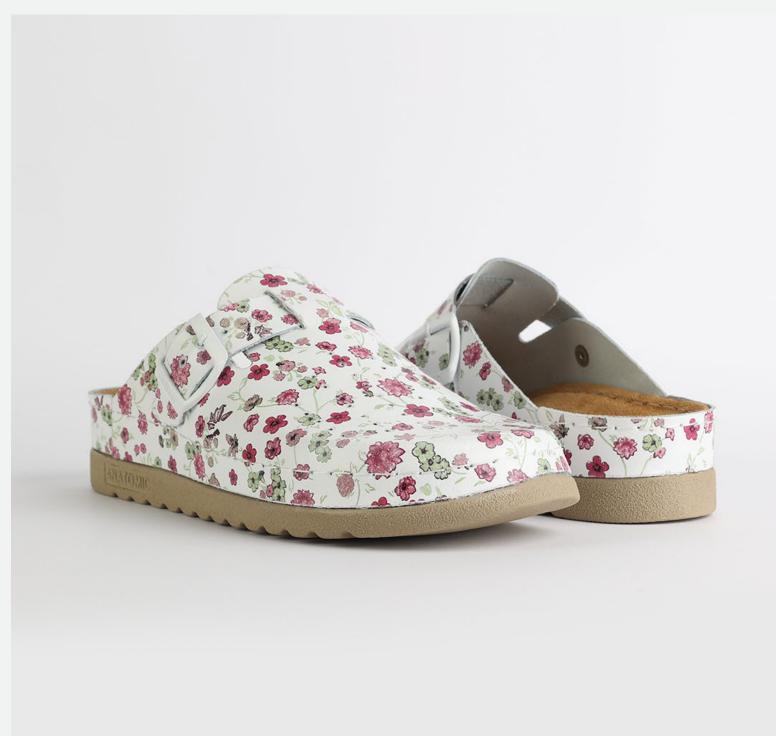

# Artsy Collection by Nallan Authentic

Slowly walking through the hall of fame with that glorious smile on your face, powerful steps ahead and a sharp direction towards your wildest dreams.

Gracefully towards the proper steps.

## L003ART34

Slowly walking through the hall of fame with that glorious smile on your face, powerful steps ahead and a sharp direction towards your wildest dreams.

Gracefully towards the proper steps.

#### Size Available

36 37 38 39 40 41 42

| UPPER      | Eco - Leather     |
|------------|-------------------|
|            |                   |
| LINING     | Leather           |
| SOLE       | PU (Polyurethane) |
| HEEL TYPE  | Flat Anatomic     |
| ACCESORIES | Buckle            |