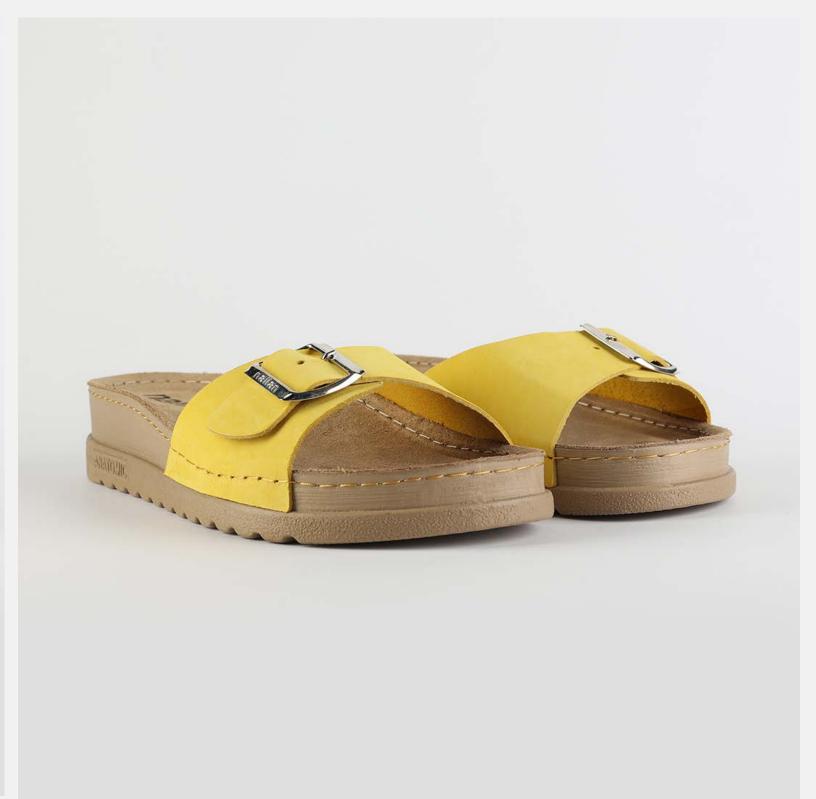

# RUBIK LOO3 YELLOW

Durable, steady and ready to travel any road. Maverick are made for those who never quit. Designed to give you the balanced feeling of coexistence between nature and spiritual self. Nallan gives you the life choices you didn't know you were looking for.

| UPPER      | Leather           |
|------------|-------------------|
|            |                   |
| LINING     | Leather           |
|            |                   |
| SOLE       | PU (Polyurethane) |
|            |                   |
| ACCESORIES | Buckle            |
|            |                   |
| HEEL TYPE  | Anatomic          |

External harmony, superior balance and two-way reflection. Nallan Anatomic gives you a feeling, sensation and special experience to those who will use Nallan.