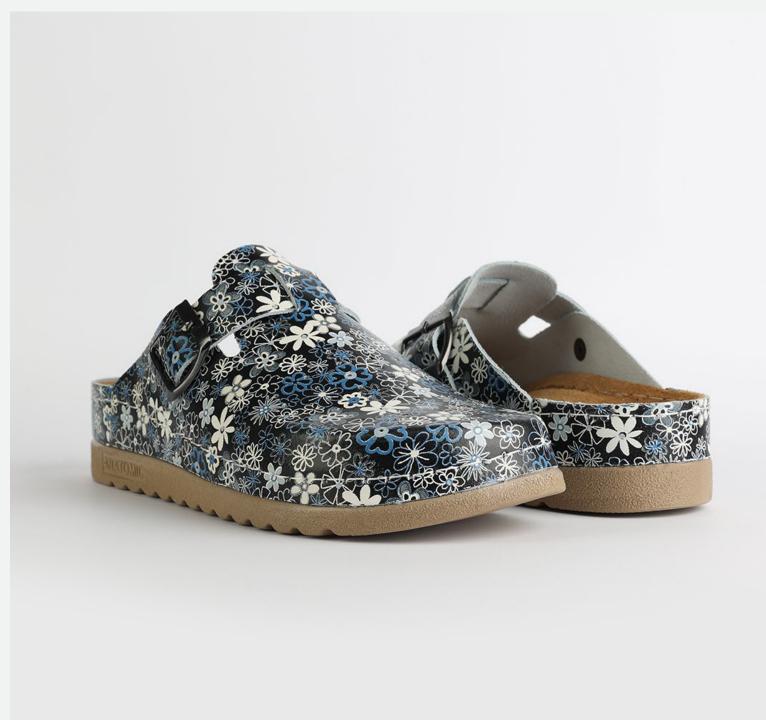

# Artsy Collection by Nallan Authentic

Slowly walking through the hall of fame with that glorious smile on your face, powerful steps ahead and a sharp direction towards your wildest dreams.

Gracefully towards the proper steps.

## L003ART34

Slowly walking through the hall of fame with that glorious smile on your face, powerful steps ahead and a sharp direction towards your wildest dreams.

Gracefully towards the proper steps.

#### Size Available

36 37 38 39 40 41 42

| UPPER      | Eco - Leather     |
|------------|-------------------|
|            |                   |
| LINING     | Leather           |
| SOLE       | PU (Polyurethane) |
| HEEL TYPE  | Flat Anatomic     |
| ACCESORIES | Buckle            |