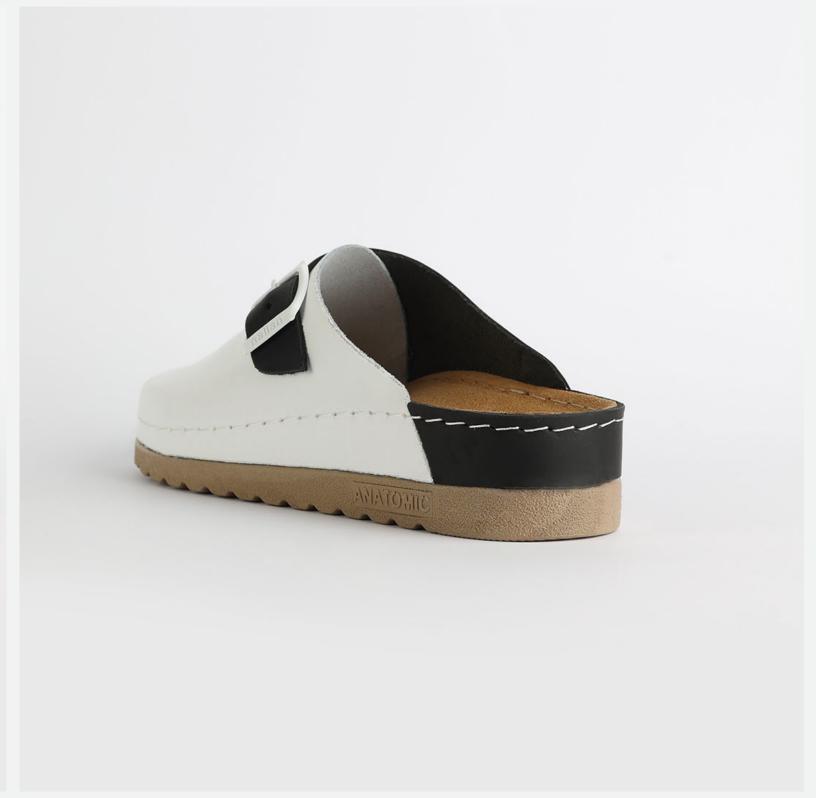

## L003WHITE

Priam is the first choice to everyone who finds themself wandering around. Working hard and living to the fullest, Priam gives you the comfort experience and feeling. Nallan created Priam, as a gift for our beloved ones.

| UPPER      | Leather           |
|------------|-------------------|
|            |                   |
| LINING     | Leather           |
| SOLE       | PU (Polyurethane) |
| HEEL TYPE  | Flat Anatomic     |
| ACCESORIES | Buckle            |