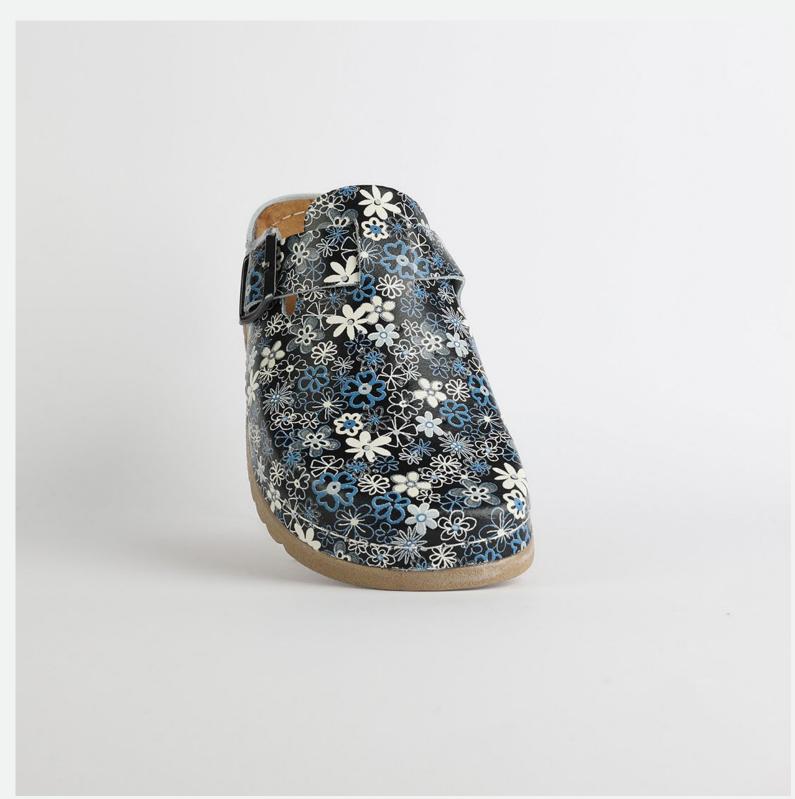

# Artsy Collection by Nallan Authentic

Slowly walking through the hall of fame with that glorious smile on your face, powerful steps ahead and a sharp direction towards your wildest dreams.

Gracefully towards the proper steps.

## L003ART34

Slowly walking through the hall of fame with that glorious smile on your face, powerful steps ahead and a sharp direction towards your wildest dreams.

Gracefully towards the proper steps.

#### Size Available

36 37 38 39 40 41 42

| UPPER      | Eco - Leather     |
|------------|-------------------|
|            |                   |
| LINING     | Leather           |
| SOLE       | PU (Polyurethane) |
| HEEL TYPE  | Flat Anatomic     |
| ACCESORIES | Buckle            |