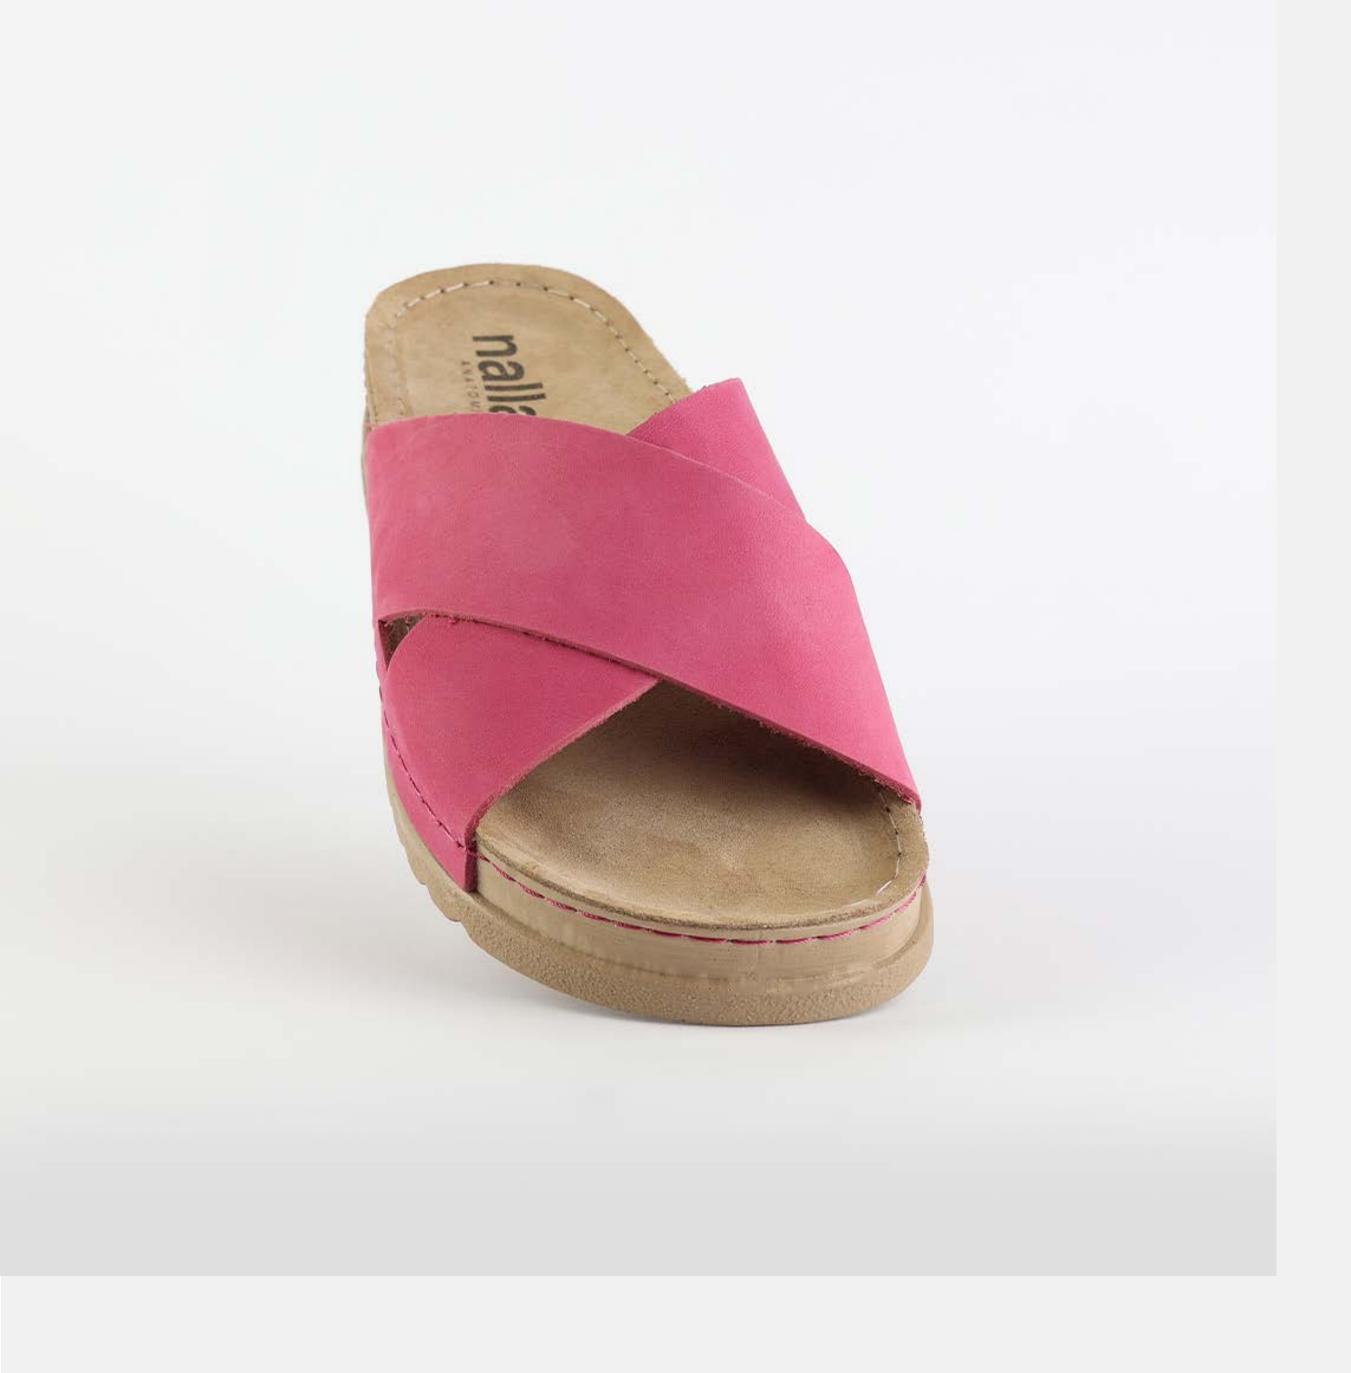

# RUBIK LOO3 PASTEL PINK

Durable, steady and ready to travel any road. Maverick are made for those who never quit. Designed to give you the balanced feeling of coexistence between nature and spiritual self. Nallan gives you the life choices you didn't know you were looking for.

|         | •        |    |    | •  |    |    | • |  |  |
|---------|----------|----|----|----|----|----|---|--|--|
| Size Av | /ailable |    |    |    |    |    |   |  |  |
| 36      | 37       | 38 | 39 | 40 | 41 | 42 |   |  |  |

| UPPER      | Leather           |
|------------|-------------------|
|            |                   |
| LINING     | Leather           |
|            |                   |
| SOLE       | PU (Polyurethane) |
|            |                   |
| ACCESORIES | Buckle            |
|            |                   |
| HEEL TYPE  | Anatomic          |
|            |                   |