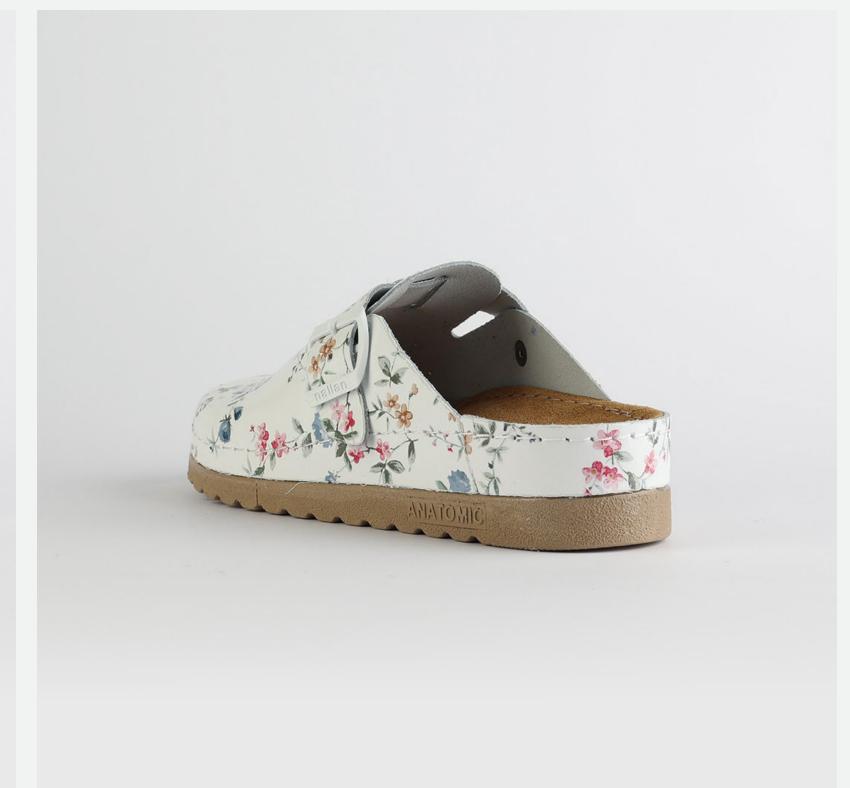

# Rubik Collection by Nallan Authentic

Durable, steady and ready to travel any road. Maverick are made for those who never quit.

Designed to give you the balanced feeling of coexistence between nature and spiritual self. Nallan gives you the life choices you didn't know you were looking for.

# RUBIK LOO3 BEIGE

Durable, steady and ready to travel any road. Maverick are made for those who never quit. Designed to give you the balanced feeling of coexistence between nature and spiritual self. Nallan gives you the life choices you didn't know you were looking for.