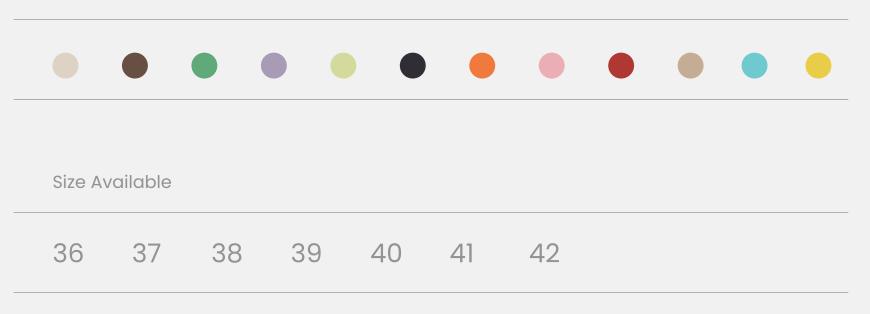

# RUBIK LOO3 ORANGE

Durable, steady and ready to travel any road. Maverick are made for those who never quit. Designed to give you the balanced feeling of coexistence between nature and spiritual self. Nallan gives you the life choices you didn't know you were looking for.

|         | •        |    |    | •  |    |    | • |  |  |
|---------|----------|----|----|----|----|----|---|--|--|
| Size Av | /ailable |    |    |    |    |    |   |  |  |
| 36      | 37       | 38 | 39 | 40 | 41 | 42 |   |  |  |