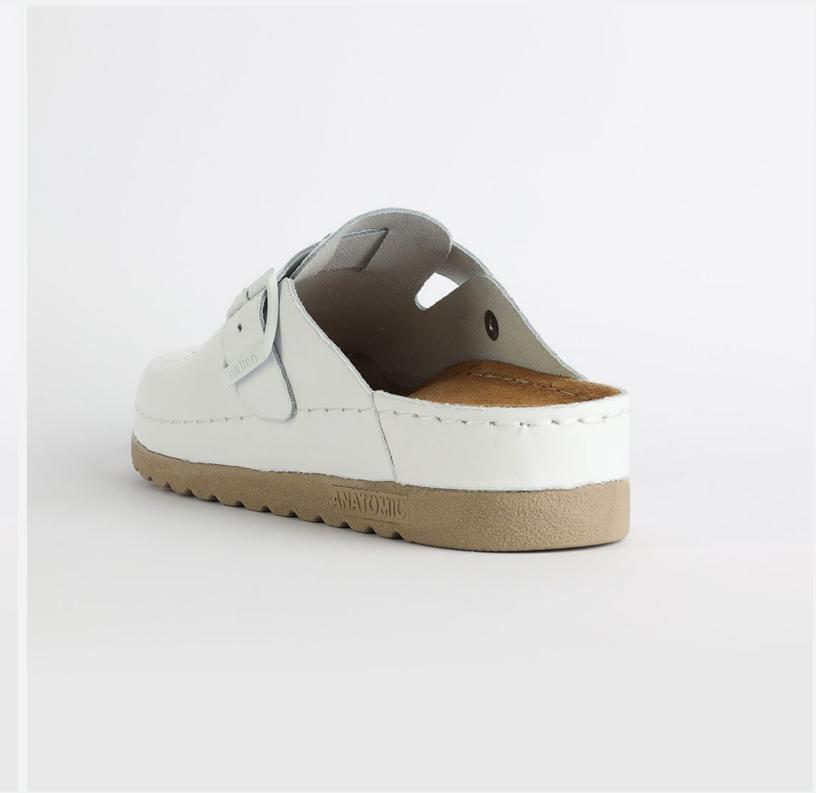

# Rubik Collection by Nallan Authentic

Durable, steady and ready to travel any road. Maverick are made for those who never quit.

Designed to give you the balanced feeling of coexistence between nature and spiritual self. Nallan gives you the life choices you didn't know you were looking for.

# RUBIK LOO3 BEIGE

Durable, steady and ready to travel any road. Maverick are made for those who never quit. Designed to give you the balanced feeling of coexistence between nature and spiritual self. Nallan gives you the life choices you didn't know you were looking for.

| UPPER      | Leather           |
|------------|-------------------|
|            |                   |
| LINING     | Leather           |
|            |                   |
| SOLE       | PU (Polyurethane) |
|            |                   |
| ACCESORIES | Buckle            |
|            |                   |
| HEEL TYPE  | Anatomic          |
|            |                   |