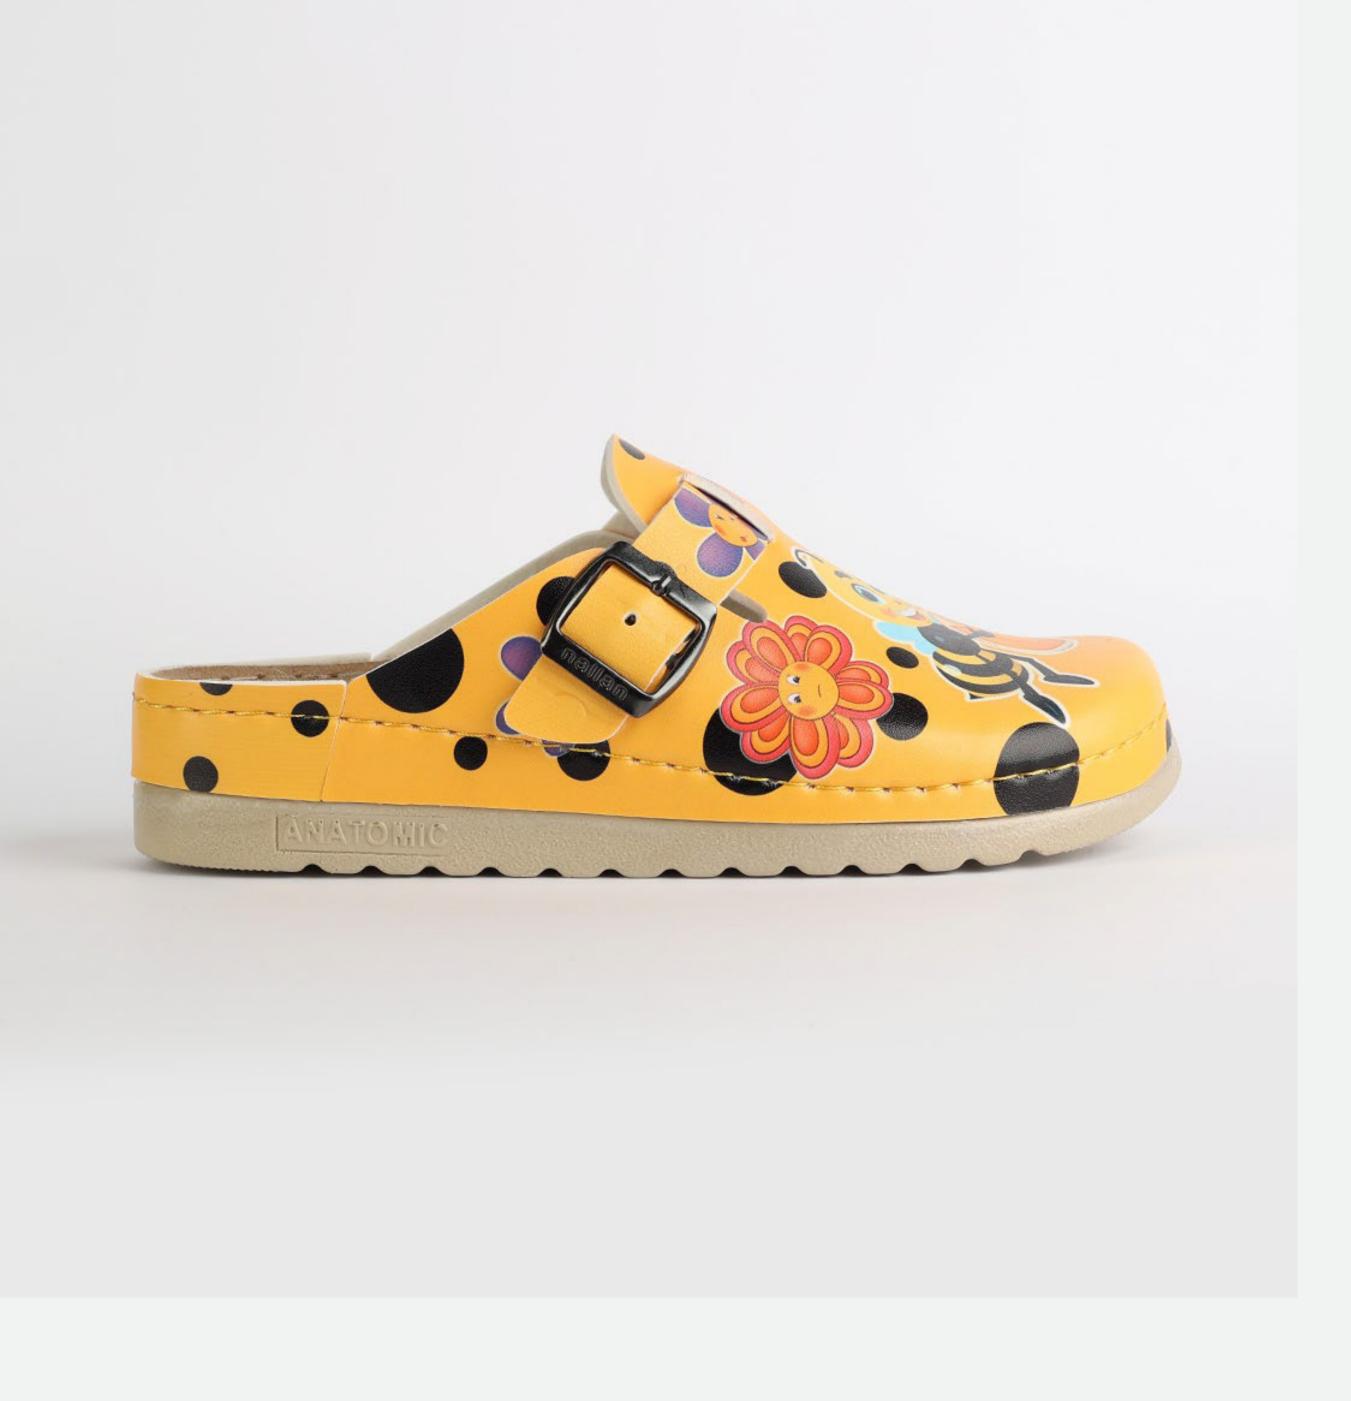

## S001A23

Slowly walking through the hall of fame with that glorious smile on your face, powerful steps ahead and a sharp direction towards your wildest dreams.

Gracefully towards the proper steps.

Size Available

36 37 38 39 40 41 42

| UPPER      | Eco - Leather     |
|------------|-------------------|
|            |                   |
| LINING     | Leather           |
| SOLE       | PU (Polyurethane) |
| HEEL TYPE  | Flat Anatomic     |
| ACCESORIES | Buckle            |