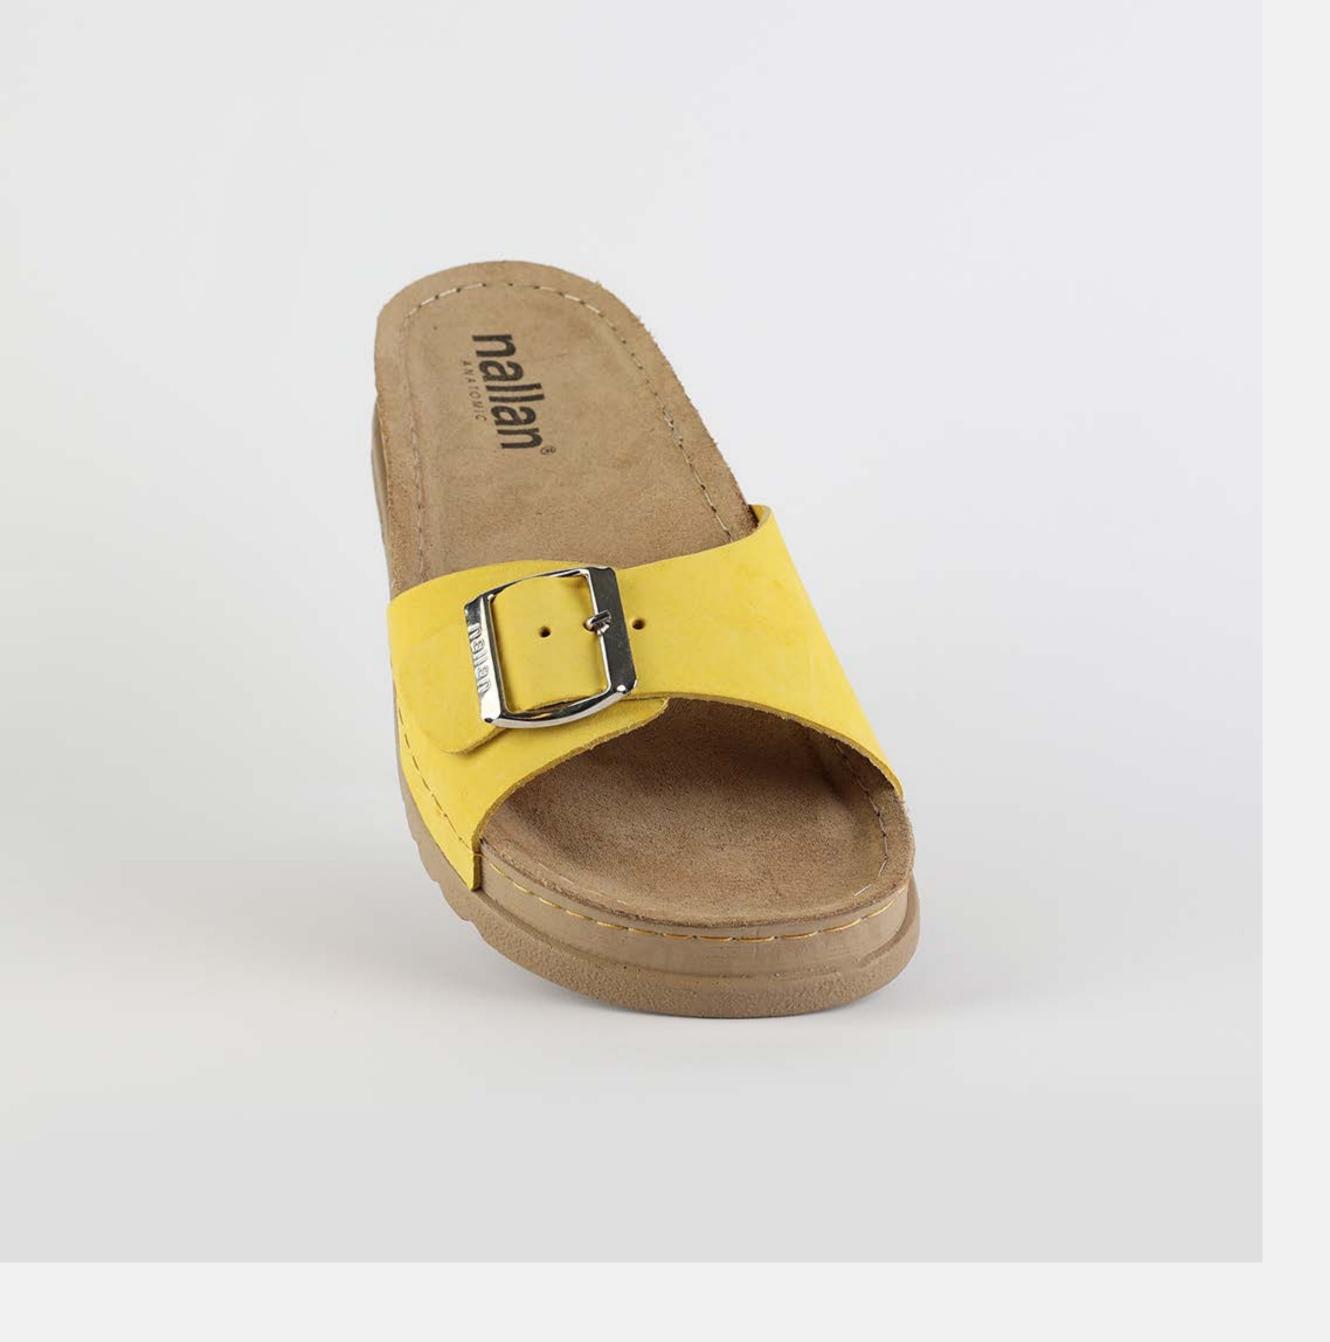

# RUBIK LOO3 YELLOW

Durable, steady and ready to travel any road. Maverick are made for those who never quit. Designed to give you the balanced feeling of coexistence between nature and spiritual self. Nallan gives you the life choices you didn't know you were looking for.

| UPPER      | Leather           |
|------------|-------------------|
|            |                   |
| LINING     | Leather           |
|            |                   |
| SOLE       | PU (Polyurethane) |
|            |                   |
| ACCESORIES | Buckle            |
|            |                   |
| HEEL TYPE  | Anatomic          |

External harmony, superior balance and two-way reflection. Nallan Anatomic gives you a feeling, sensation and special experience to those who will use Nallan.