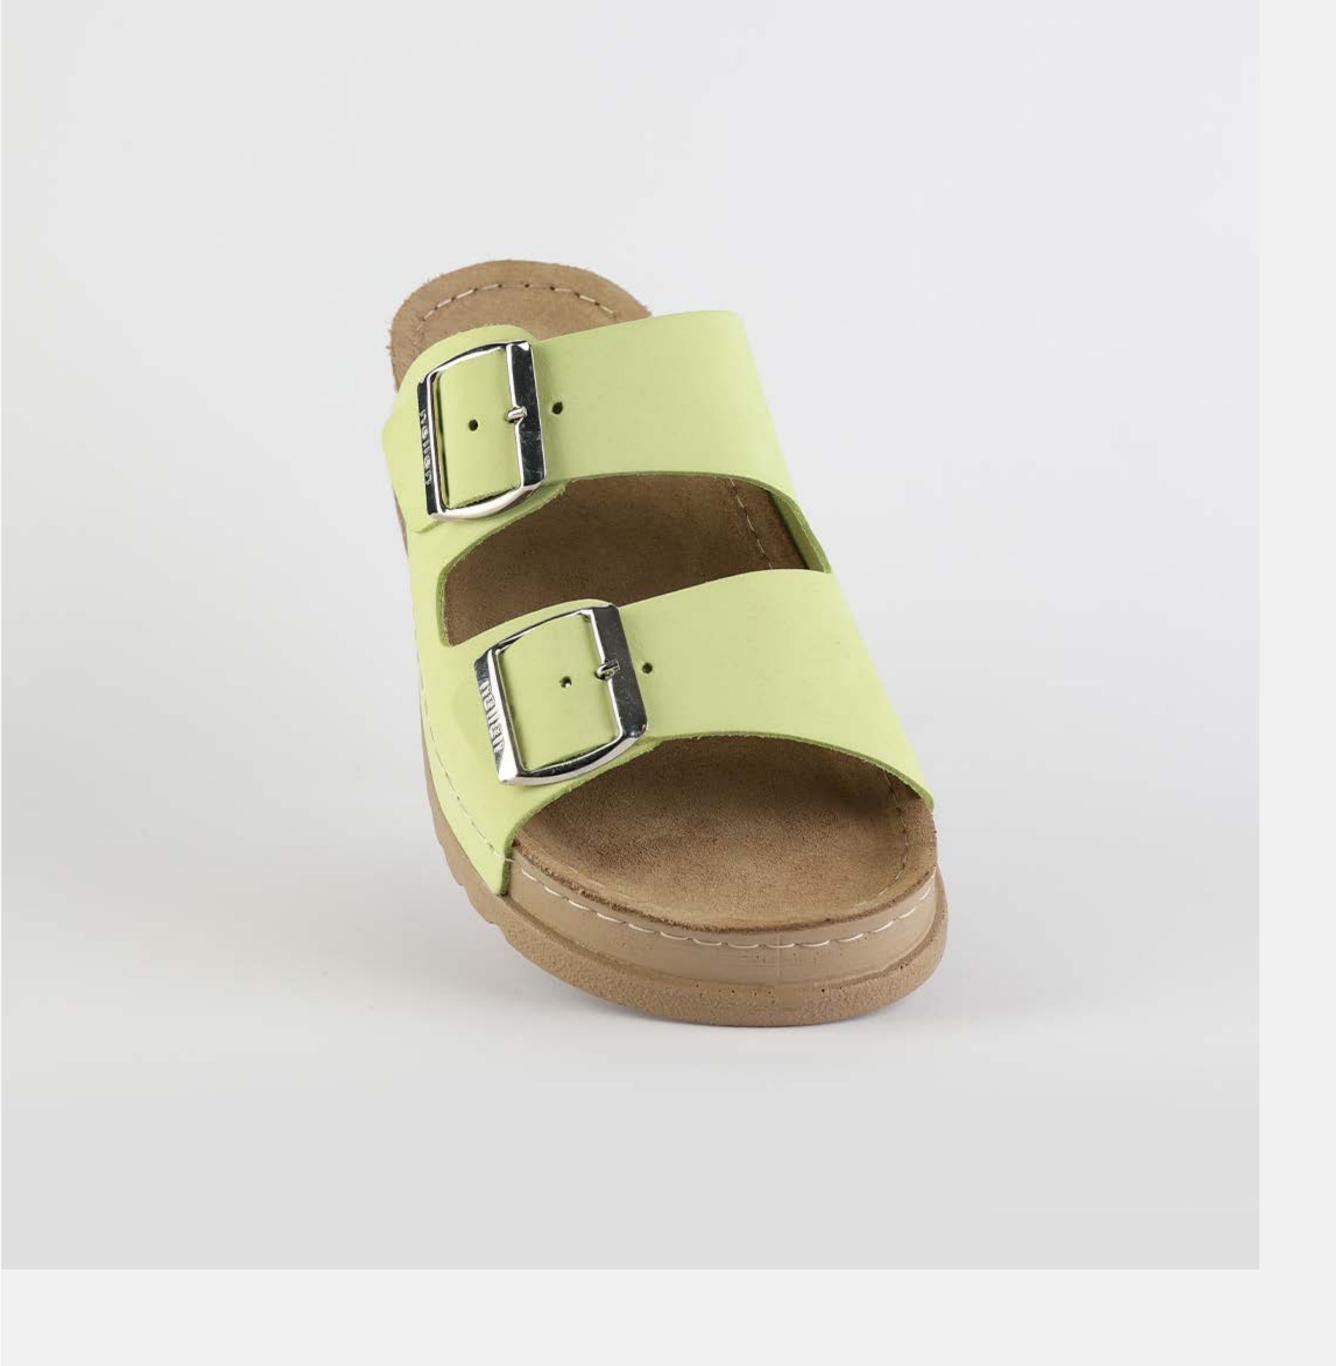

# RUBIK LOO3 PASTEL YELLOW

Durable, steady and ready to travel any road. Maverick are made for those who never quit. Designed to give you the balanced feeling of coexistence between nature and spiritual self. Nallan gives you the life choices you didn't know you were looking for.

| UPPER      | Leather           |  |
|------------|-------------------|--|
|            |                   |  |
| LINING     | Leather           |  |
|            |                   |  |
| SOLE       | PU (Polyurethane) |  |
|            |                   |  |
| ACCESORIES | Buckle            |  |
|            |                   |  |
| HEEL TYPE  | Anatomic          |  |
|            |                   |  |

External harmony, superior balance and two-way reflection. Nallan Anatomic gives you a feeling, sensation and special experience to those who will use Nallan.