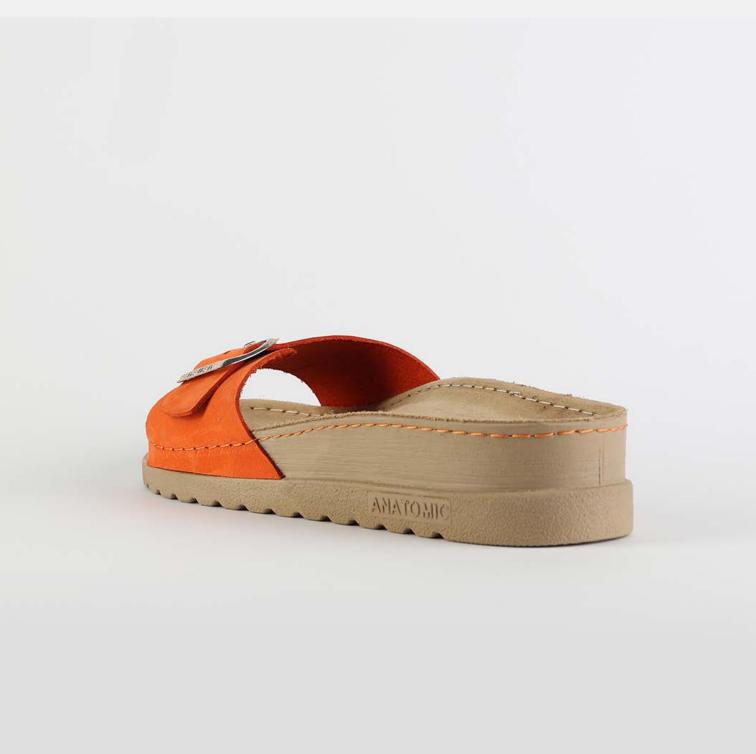

# RUBIK LOO3 ORANGE

Durable, steady and ready to travel any road. Maverick are made for those who never quit. Designed to give you the balanced feeling of coexistence between nature and spiritual self. Nallan gives you the life choices you didn't know you were looking for.

| UPPER      | Leather           |
|------------|-------------------|
|            |                   |
| LINING     | Leather           |
|            |                   |
| SOLE       | PU (Polyurethane) |
|            |                   |
| ACCESORIES | Buckle            |
|            |                   |
| HEEL TYPE  | Anatomic          |
|            |                   |

External harmony, superior balance and two-way reflection. Nallan Anatomic gives you a feeling, sensation and special experience to those who will use Nallan.