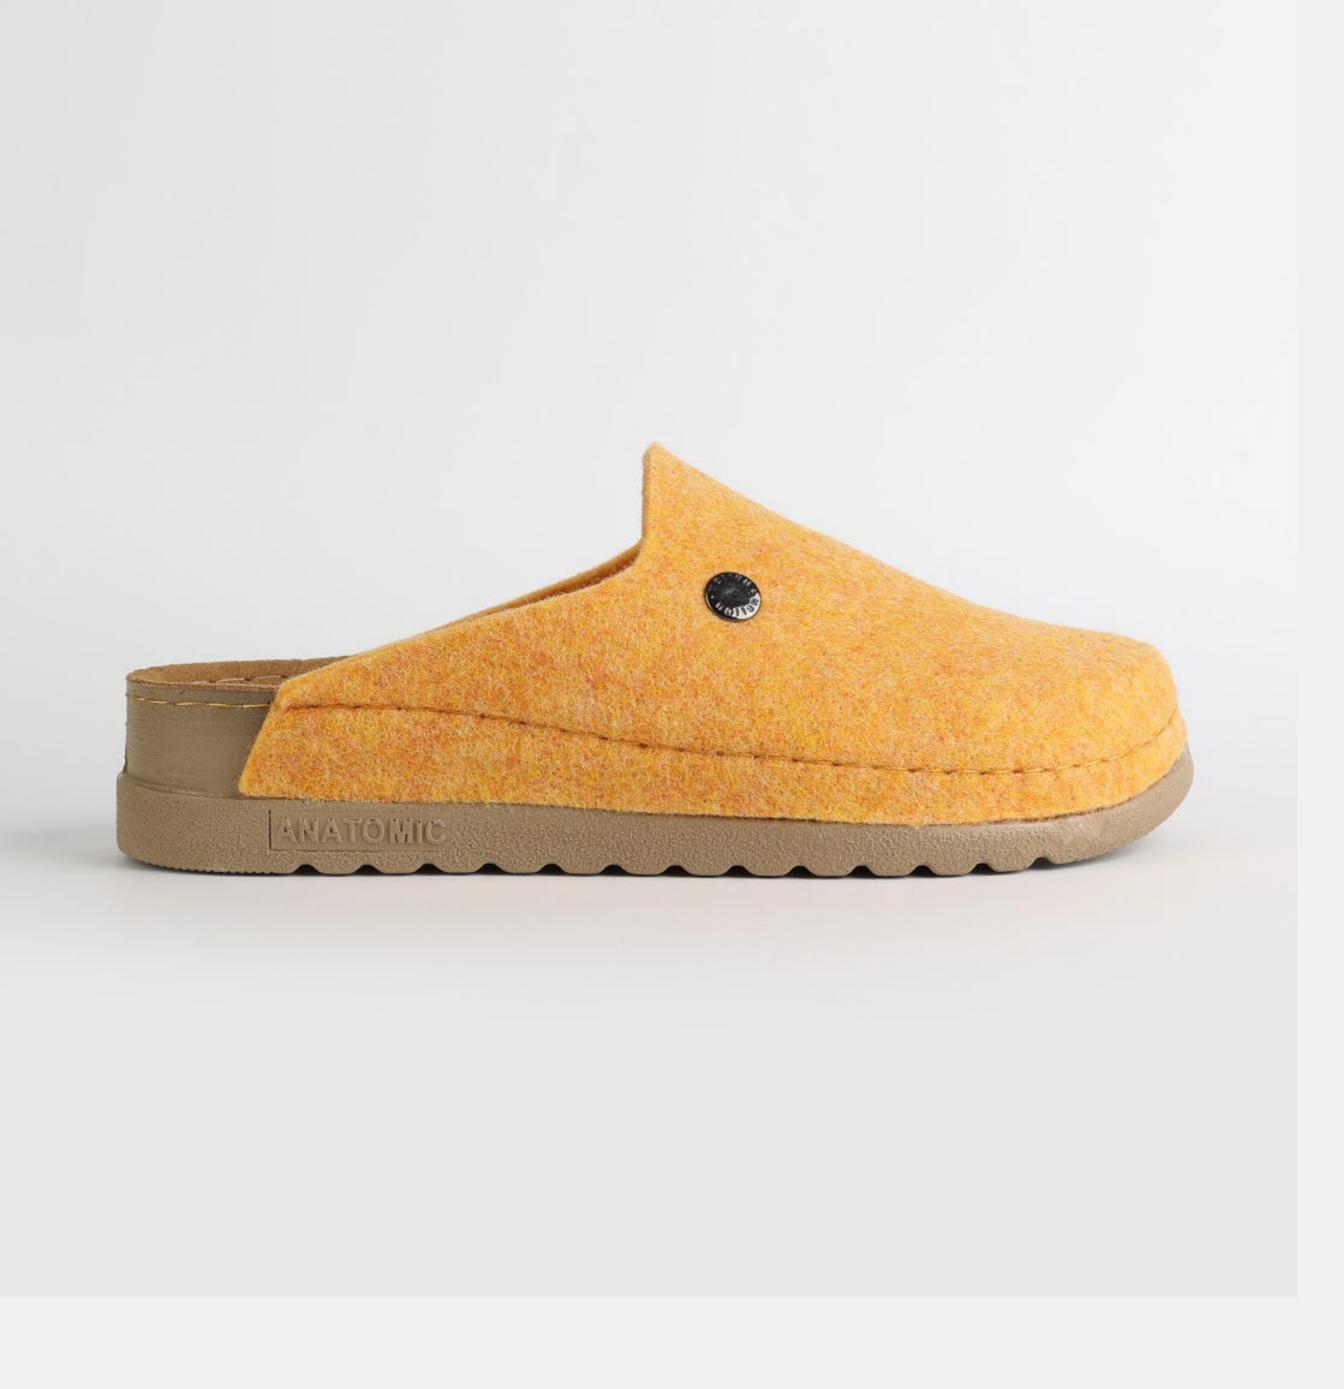

# RUBIK LOO3 ORANGE

Durable, steady and ready to travel any road. Maverick are made for those who never quit. Designed to give you the balanced feeling of coexistence between nature and spiritual self. Nallan gives you the life choices you didn't know you were looking for.

| UPPER      | Leather           |
|------------|-------------------|
|            |                   |
| LINING     | Leather           |
|            |                   |
| SOLE       | PU (Polyurethane) |
|            |                   |
| ACCESORIES | Buckle            |
|            |                   |
| HEEL TYPE  | Anatomic          |
|            |                   |

External harmony, superior balance and two-way reflection. Nallan Anatomic gives you a feeling, sensation and special experience to those who will use Nallan.