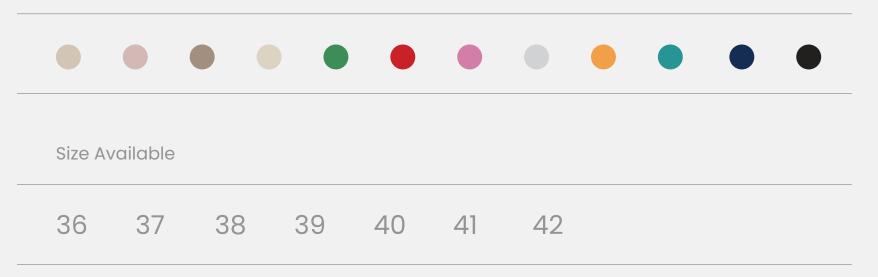

|         | •        |    |    | •  |    |    | • |  |  |
|---------|----------|----|----|----|----|----|---|--|--|
| Size Av | /ailable |    |    |    |    |    |   |  |  |
| 36      | 37       | 38 | 39 | 40 | 41 | 42 |   |  |  |

|         | •        |    |    | •  |    |    |  |  |
|---------|----------|----|----|----|----|----|--|--|
| Size Av | vailable |    |    |    |    |    |  |  |
| 36      | 37       | 38 | 39 | 40 | 41 | 42 |  |  |