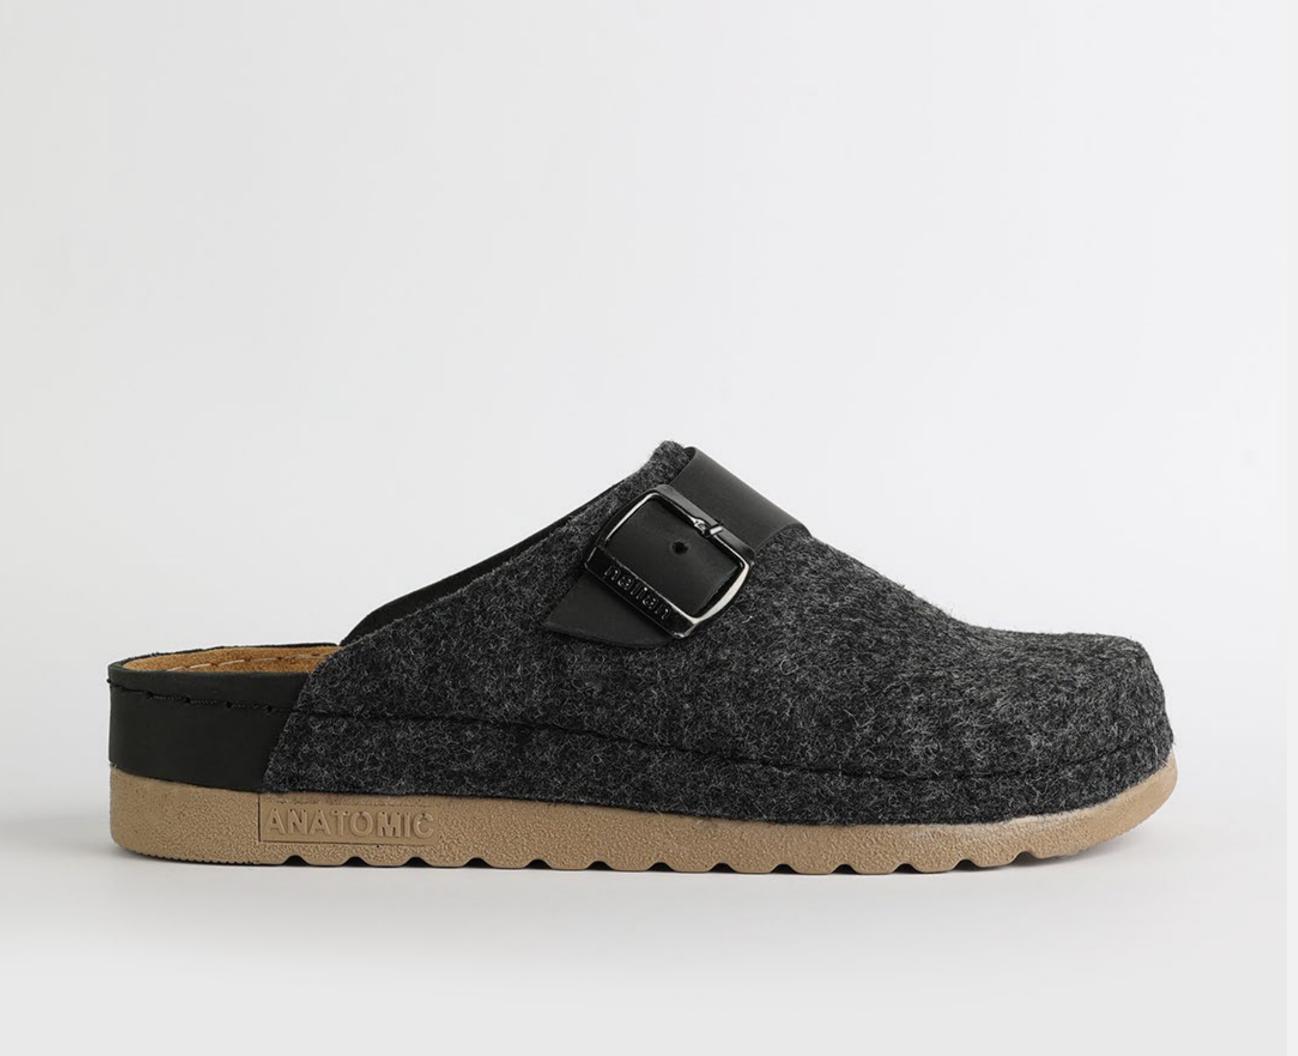

br>LINING        | Leather               |
|                   |                       |
| SOLE              | PU (Polyurethane)     |
|                   |                       |
| HEEL TYPE         | Flat Anatomic         |
| A C C C C D I C C | Duoldo                |
| ACCESORIES        | Buckle                |
|                   |                       |







External harmony, superior balance and two-way reflection. Nallan Anatomic gives you a feeling, sensation and special experience to those who will use Nallan.

#### Comfortable. Authentic.

It breaks all the limits and reaches the highest highs.

A life full of chances, with a perfect balance on the choices you make. It all starts with the first steps.

It is Nallan. The origin of proper steps.

## Breathable. Longlasting.



# WL031BLACK

Lana, darling, you mother of finesse. Gentle as a greatest nostalgy. You keep me warm as a goodfriend, holding tight as a family. You are my comfort zone, the one I always look forward to. Lana darling, you are a goddess.



| <br>UPPER  | 100% Cotton & Leather |
|------------|-----------------------|
|            |                       |
| LINING     | Leather               |
|            |                       |
| SOLE       | PU (Polyurethane)     |
|            |                       |
| HEEL TYPE  | Flat Anatomic         |
| ACCESORIES | Buckle                |
|            |                       |



External harmony, superior balance and two-way reflection. Nallan Anatomic gives you a feeling, sensation and special experience to those who will use Nallan.

#### C