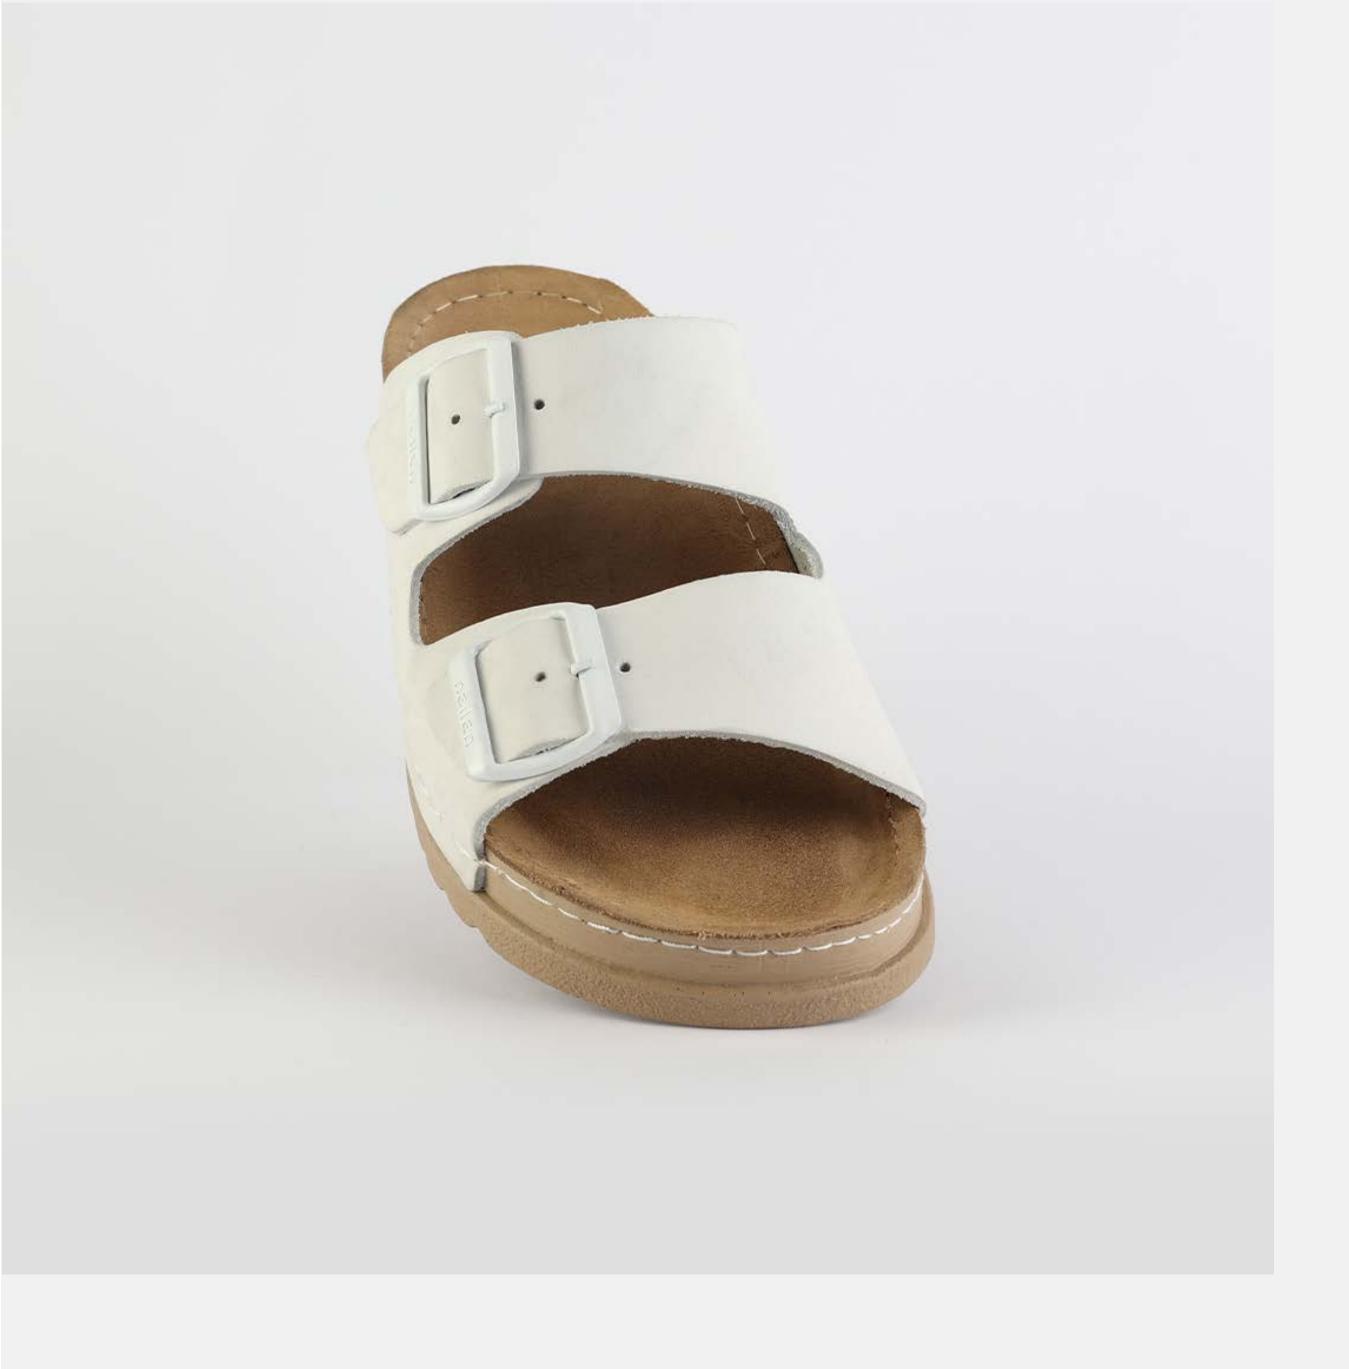

# RUBIK LOO3 WHITE

Durable, steady and ready to travel any road. Maverick are made for those who never quit. Designed to give you the balanced feeling of coexistence between nature and spiritual self. Nallan gives you the life choices you didn't know you were looking for.

|         | •        |    |    | •  |    |    |  |  |
|---------|----------|----|----|----|----|----|--|--|
| Size Av | vailable |    |    |    |    |    |  |  |
| 36      | 37       | 38 | 39 | 40 | 41 | 42 |  |  |

| UPPER      | Leather           |
|------------|-------------------|
|            |                   |
| LINING     | Leather           |
|            |                   |
| SOLE       | PU (Polyurethane) |
|            |                   |
| ACCESORIES | Buckle            |
|            |                   |
| HEEL TYPE  | Anatomic          |