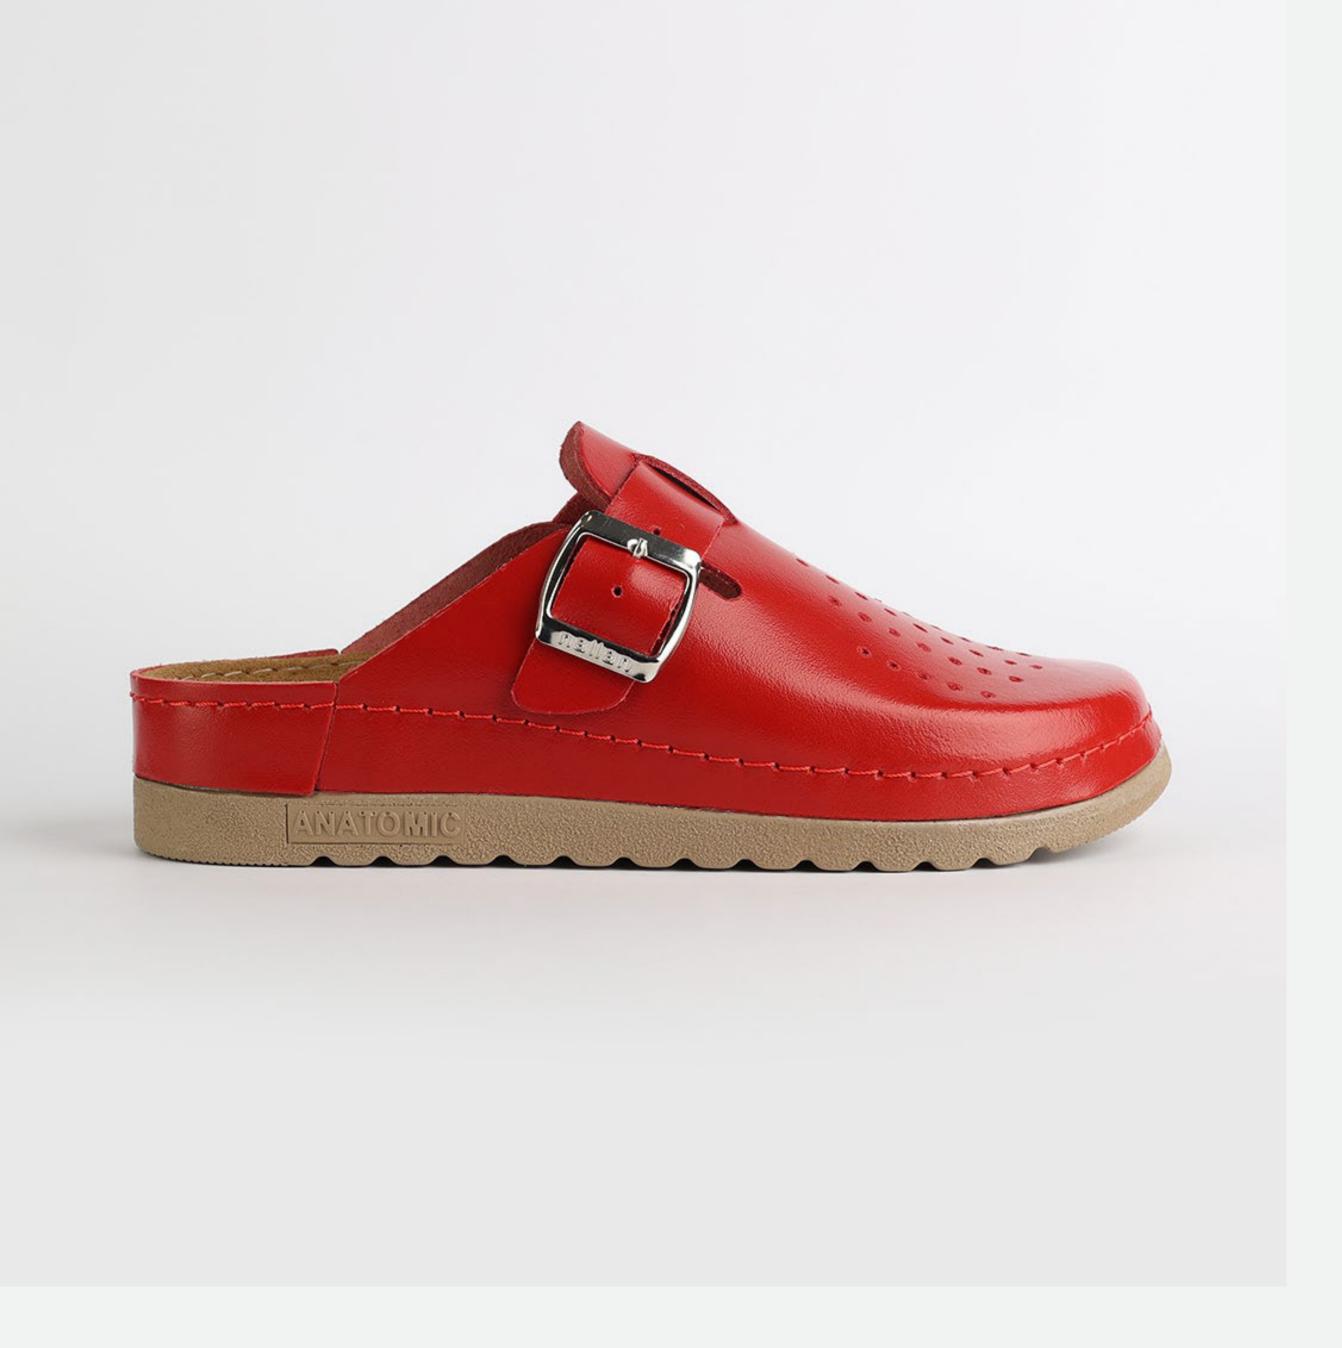

# RUBIK LOO3 RED

Durable, steady and ready to travel any road. Maverick are made for those who never quit. Designed to give you the balanced feeling of coexistence between nature and spiritual self. Nallan gives you the life choices you didn't know you were looking for.

| UPPER      | Leather           |
|------------|-------------------|
|            |                   |
| LINING     | Leather           |
|            |                   |
| SOLE       | PU (Polyurethane) |
|            |                   |
| ACCESORIES | Buckle            |
|            |                   |
| HEEL TYPE  | Anatomic          |
|            |                   |

External harmony, superior balance and two-way reflection. Nallan Anatomic gives you a feeling, sensation and special experience to those who will use Nallan.