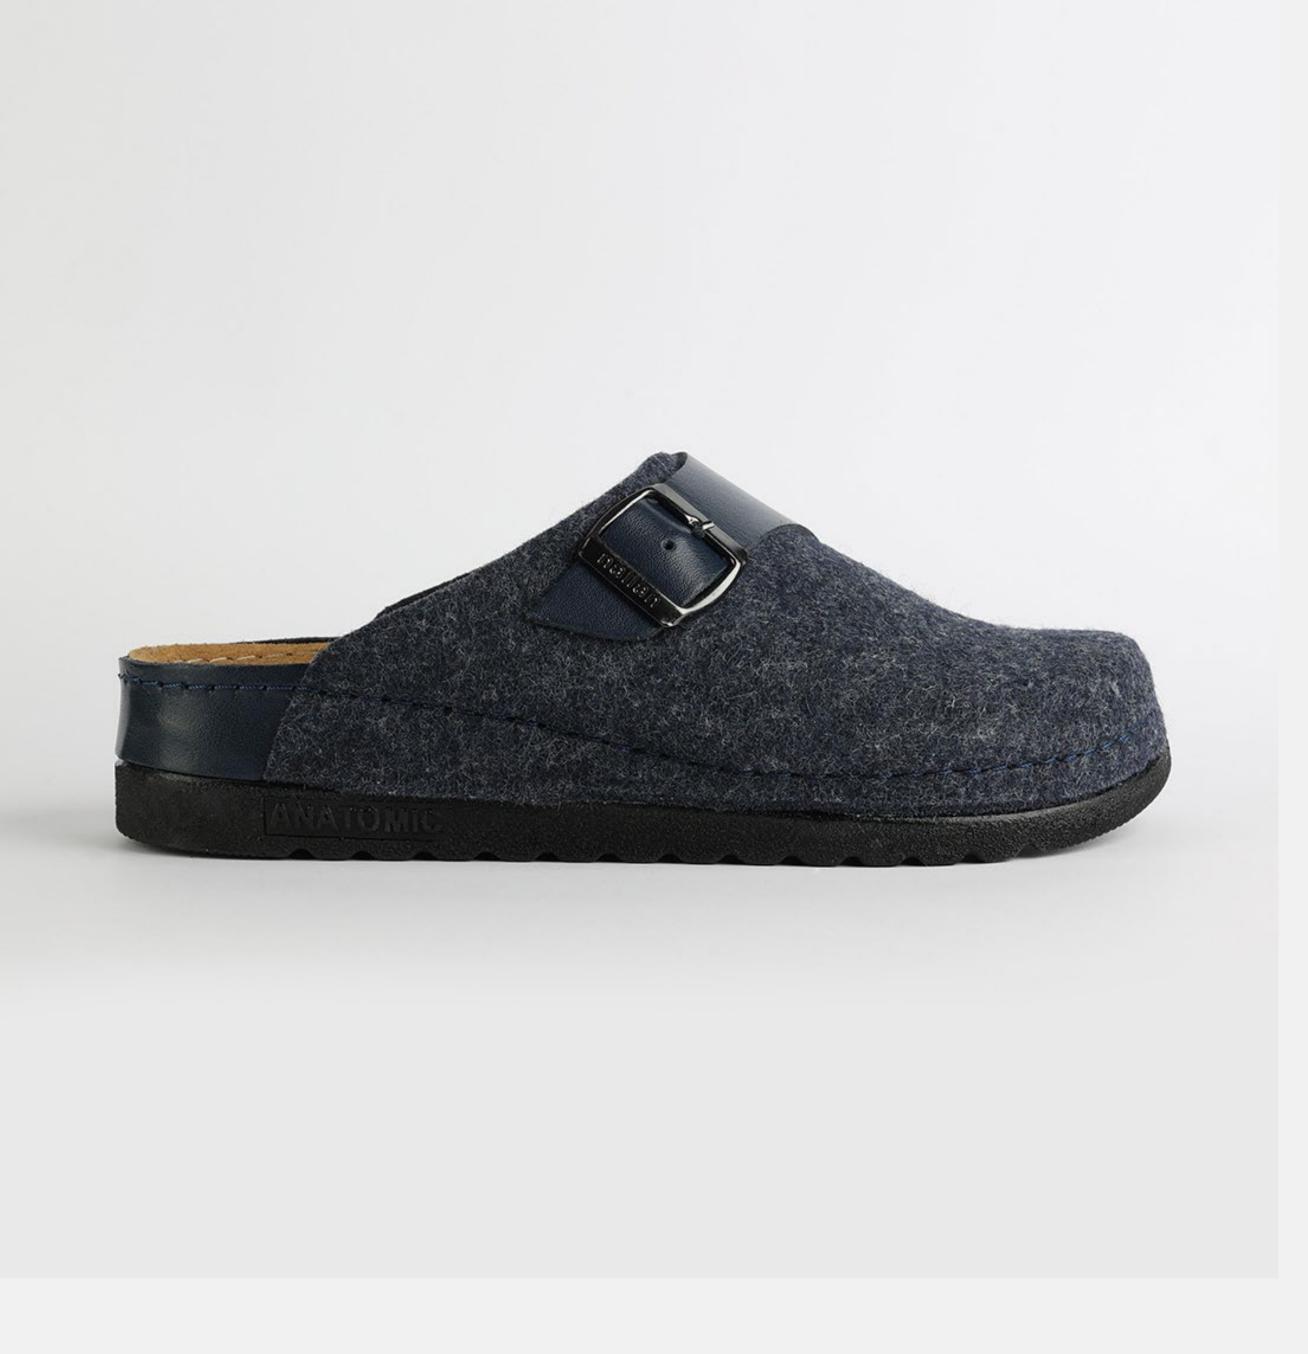

# Rubik Collection by Nallan Authentic

Durable, steady and ready to travel any road. Maverick are made for those who never quit.

Designed to give you the balanced feeling of coexistence between nature and spiritual self. Nallan gives you the life choices you didn't know you were looking for.

# RUBIK LOO3 BEIGE

Durable, steady and ready to travel any road. Maverick are made for those who never quit. Designed to give you the balanced feeling of coexistence between nature and spiritual self. Nallan gives you the life choices you didn't know you were looking for.

| UPPER      | Leather           |
|------------|-------------------|
|            |                   |
| LINING     | Leather           |
|            |                   |
| SOLE       | PU (Polyurethane) |
|            |                   |
| ACCESORIES | Buckle            |
|            |                   |
| HEEL TYPE  | Anatomic          |
|            |                   |