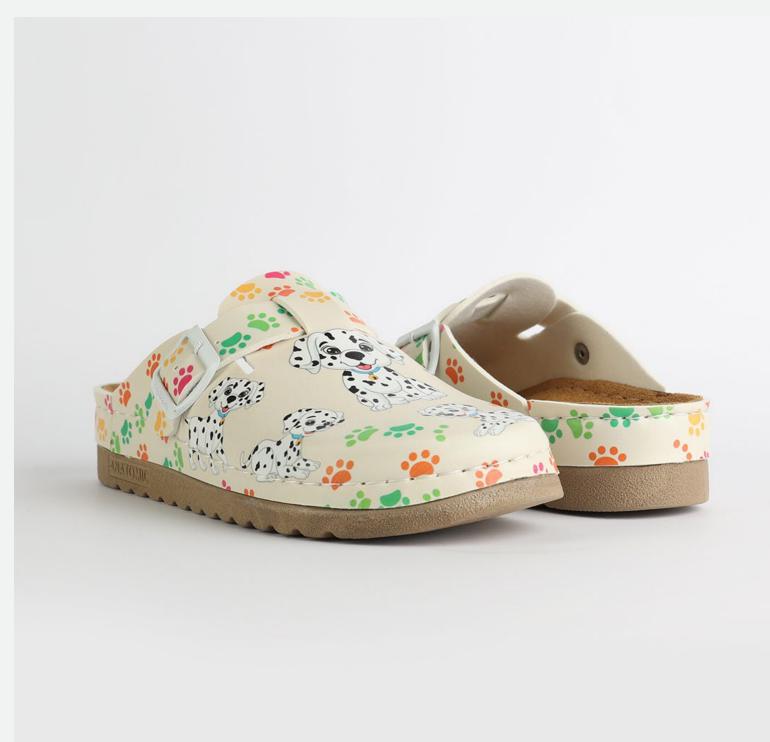

# Artsy Collection by Nallan Authentic

Slowly walking through the hall of fame with that glorious smile on your face, powerful steps ahead and a sharp direction towards your wildest dreams.

Gracefully towards the proper steps.

## L003ART34

Slowly walking through the hall of fame with that glorious smile on your face, powerful steps ahead and a sharp direction towards your wildest dreams.

Gracefully towards the proper steps.