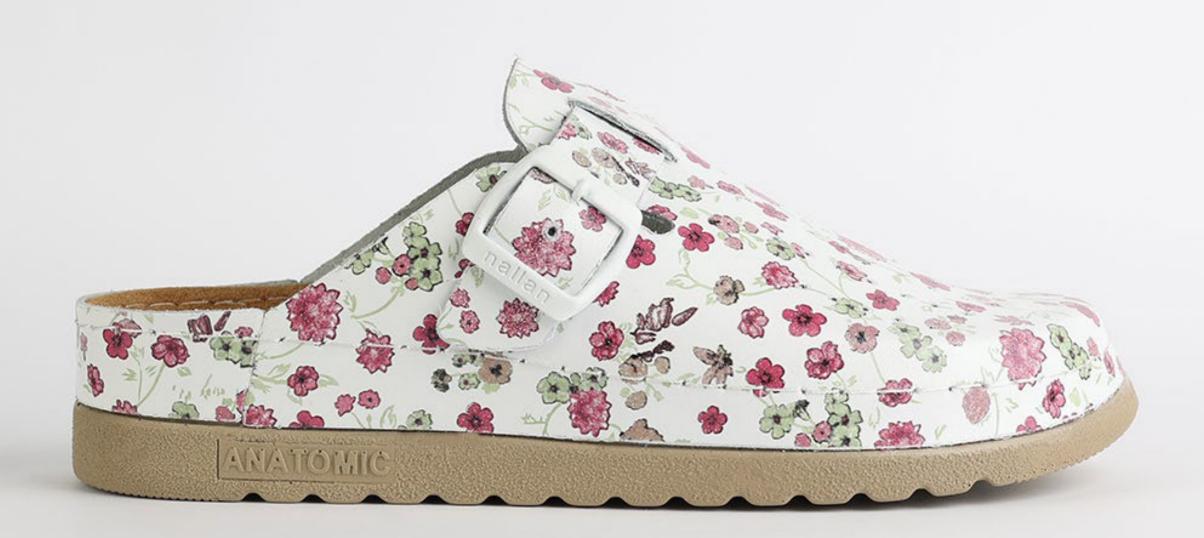

# RUBIK LOO3 PASTEL PINK

Durable, steady and ready to travel any road. Maverick are made for those who never quit. Designed to give you the balanced feeling of coexistence between nature and spiritual self. Nallan gives you the life choices you didn't know you were looking for.

| UPPER      | Leather           |
|------------|-------------------|
|            |                   |
| LINING     | Leather           |
|            |                   |
| SOLE       | PU (Polyurethane) |
|            |                   |
| ACCESORIES | Buckle            |
|            |                   |
| HEEL TYPE  | Anatomic          |
|            |                   |

External harmony, superior balance and two-way reflection. Nallan Anatomic gives you a feeling, sensation and special experience to those who will use Nallan.