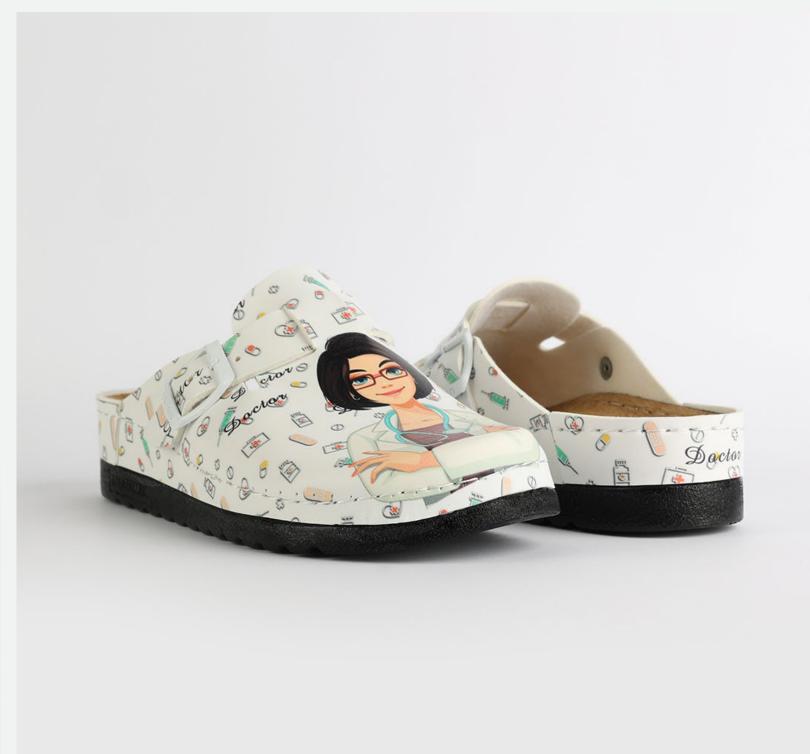

# Rubik Collection by Nallan Authentic

Durable, steady and ready to travel any road. Maverick are made for those who never quit.

Designed to give you the balanced feeling of coexistence between nature and spiritual self. Nallan gives you the life choices you didn't know you were looking for.

# RUBIK LOO3 BEIGE

Durable, steady and ready to travel any road. Maverick are made for those who never quit. Designed to give you the balanced feeling of coexistence between nature and spiritual self. Nallan gives you the life choices you didn't know you were looking for.

| UPPER      | Leather           |
|------------|-------------------|
|            |                   |
| LINING     | Leather           |
|            |                   |
| SOLE       | PU (Polyurethane) |
|            |                   |
| ACCESORIES | Buckle            |
|            |                   |
| HEEL TYPE  | Anatomic          |
|            |                   |