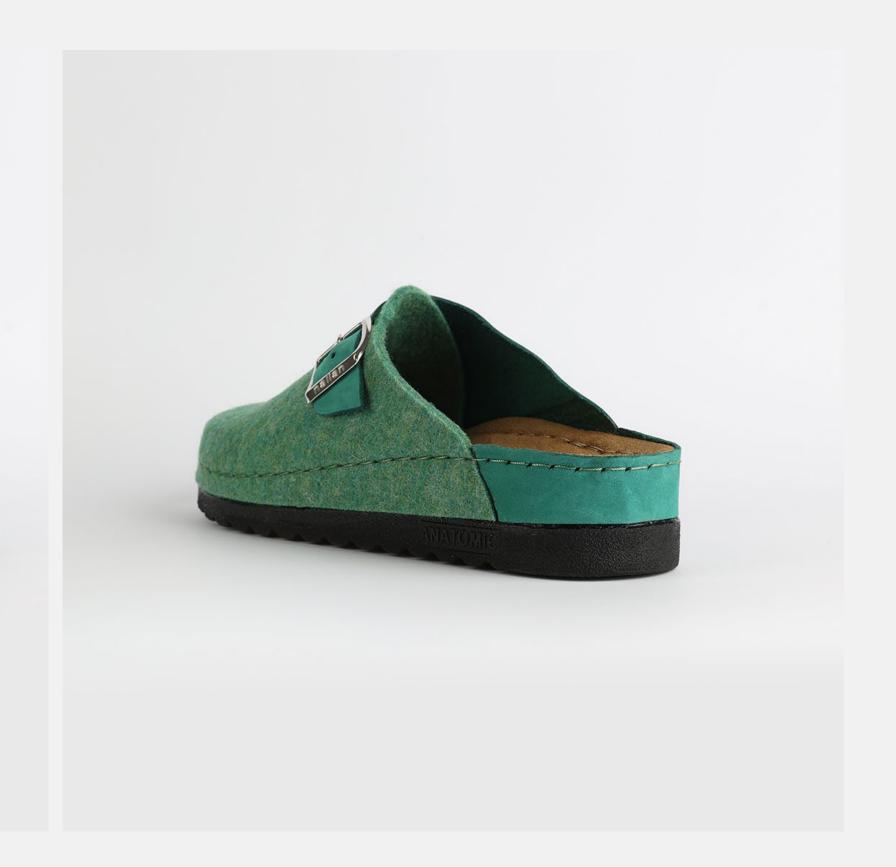

# RUBIK LOO3 GREEN

Durable, steady and ready to travel any road. Maverick are made for those who never quit. Designed to give you the balanced feeling of coexistence between nature and spiritual self. Nallan gives you the life choices you didn't know you were looking for.

| UPPER      | Leather           |
|------------|-------------------|
|            |                   |
| LINING     | Leather           |
|            |                   |
| SOLE       | PU (Polyurethane) |
|            |                   |
| ACCESORIES | Buckle            |
|            |                   |
| HEEL TYPE  | Anatomic          |

External harmony, superior balance and two-way reflection. Nallan Anatomic gives you a feeling, sensation and special experience to those who will use Nallan.