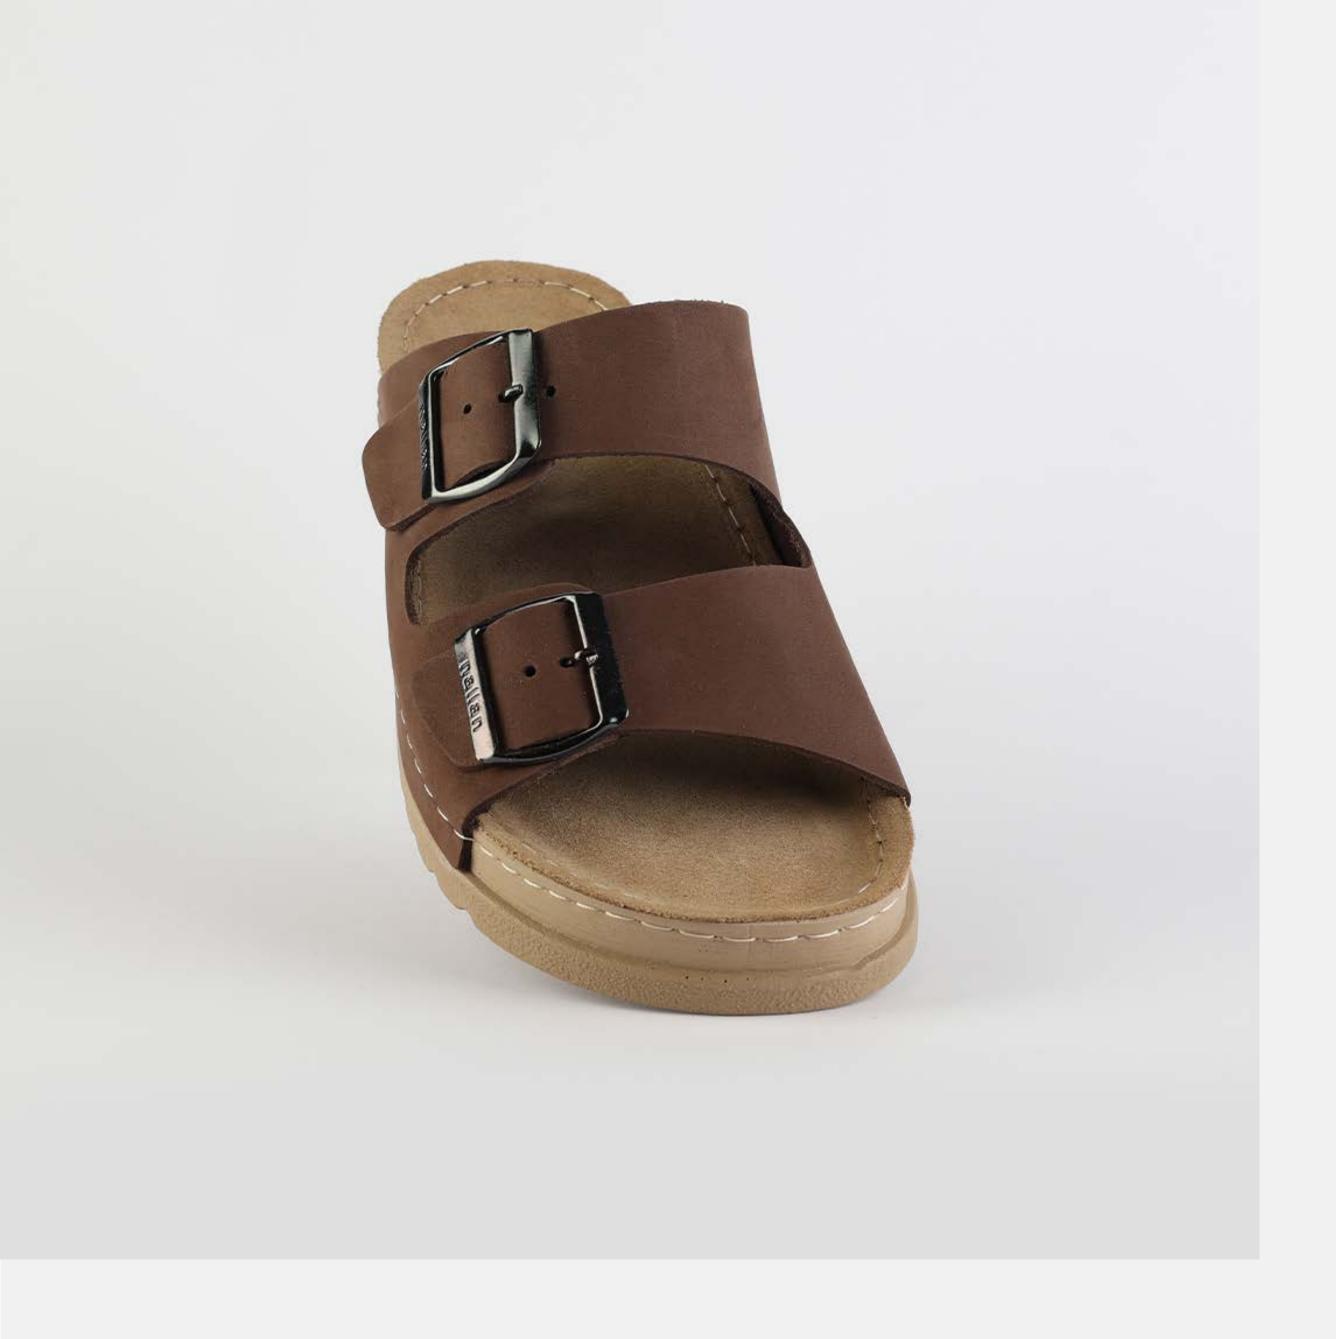

# RUBIK LOO3 BROWN

Durable, steady and ready to travel any road. Maverick are made for those who never quit. Designed to give you the balanced feeling of coexistence between nature and spiritual self. Nallan gives you the life choices you didn't know you were looking for.

| UPPER      | Leather           |  |
|------------|-------------------|--|
|            |                   |  |
| LINING     | Leather           |  |
|            |                   |  |
| SOLE       | PU (Polyurethane) |  |
|            |                   |  |
| ACCESORIES | Buckle            |  |
|            |                   |  |
| HEEL TYPE  | Anatomic          |  |
|            |                   |  |