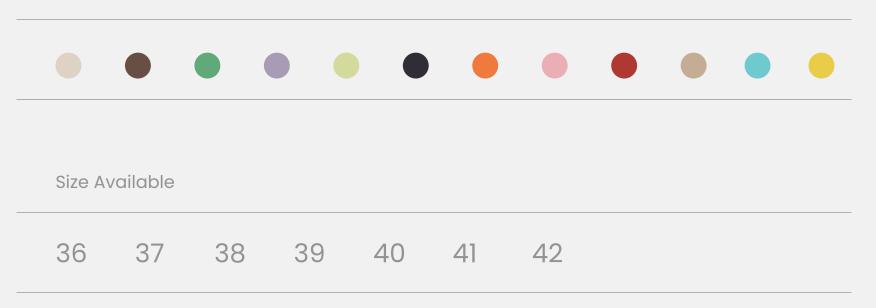

|         | •        |    |    | •  |    |    | • |  |  |
|---------|----------|----|----|----|----|----|---|--|--|
| Size Av | /ailable |    |    |    |    |    |   |  |  |
| 36      | 37       | 38 | 39 | 40 | 41 | 42 |   |  |  |