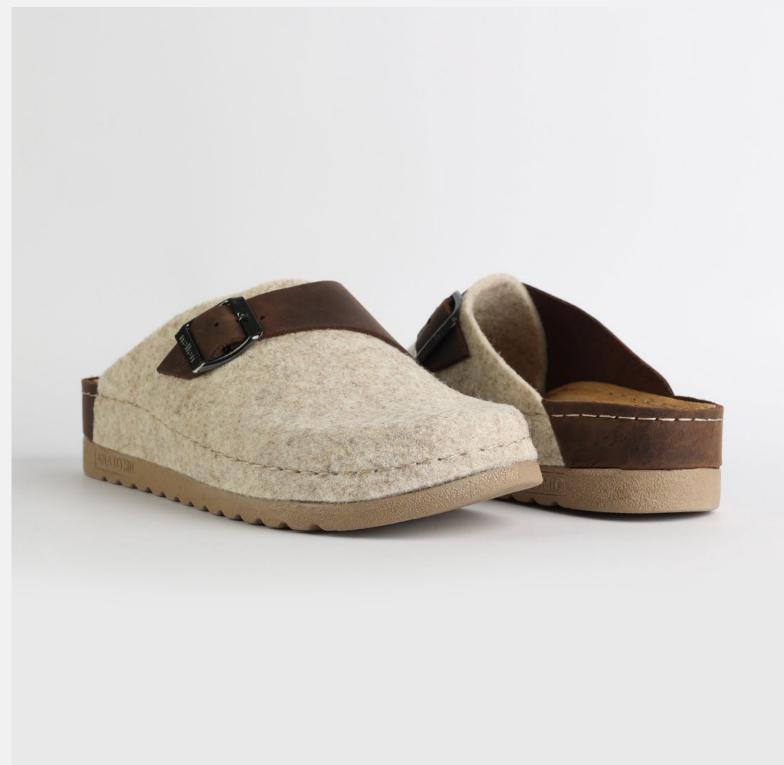

# Rubik Collection by Nallan Authentic

Durable, steady and ready to travel any road. Maverick are made for those who never quit.

Designed to give you the balanced feeling of coexistence between nature and spiritual self. Nallan gives you the life choices you didn't know you were looking for.

# RUBIK LOO3 BEIGE

Durable, steady and ready to travel any road. Maverick are made for those who never quit. Designed to give you the balanced feeling of coexistence between nature and spiritual self. Nallan gives you the life choices you didn't know you were looking for.