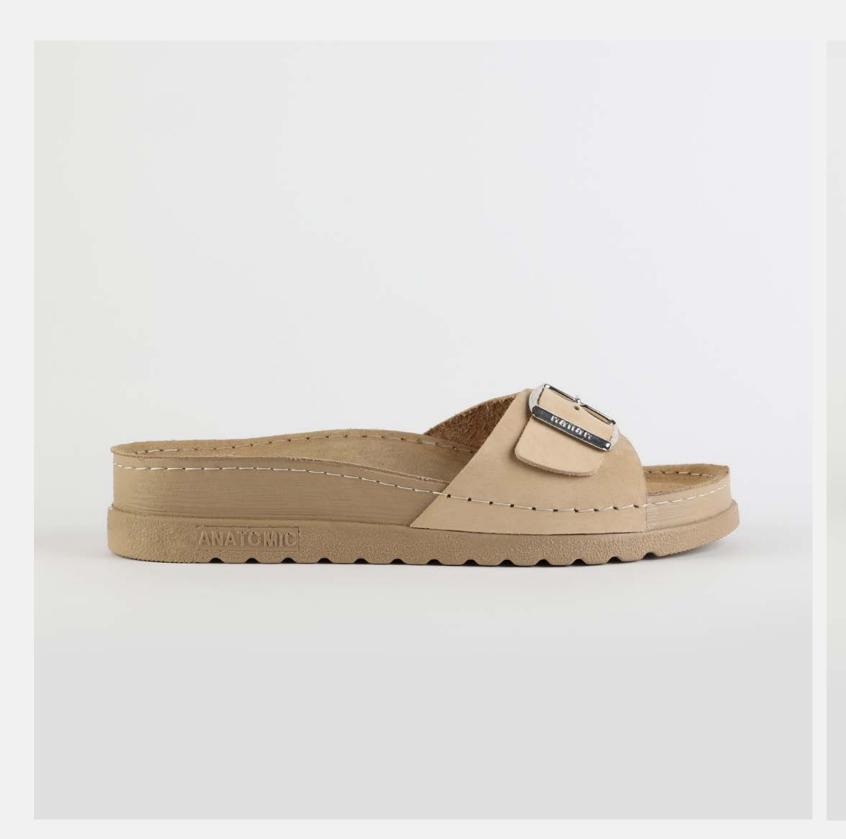

# RUBIK LOO3 BEIGE

Durable, steady and ready to travel any road. Maverick are made for those who never quit. Designed to give you the balanced feeling of coexistence between nature and spiritual self. Nallan gives you the life choices you didn't know you were looking for.

| UPPER      | Leather           |
|------------|-------------------|
|            |                   |
| LINING     | Leather           |
|            |                   |
| SOLE       | PU (Polyurethane) |
|            |                   |
| ACCESORIES | Buckle            |
|            |                   |
| HEEL TYPE  | Anatomic          |
|            |                   |