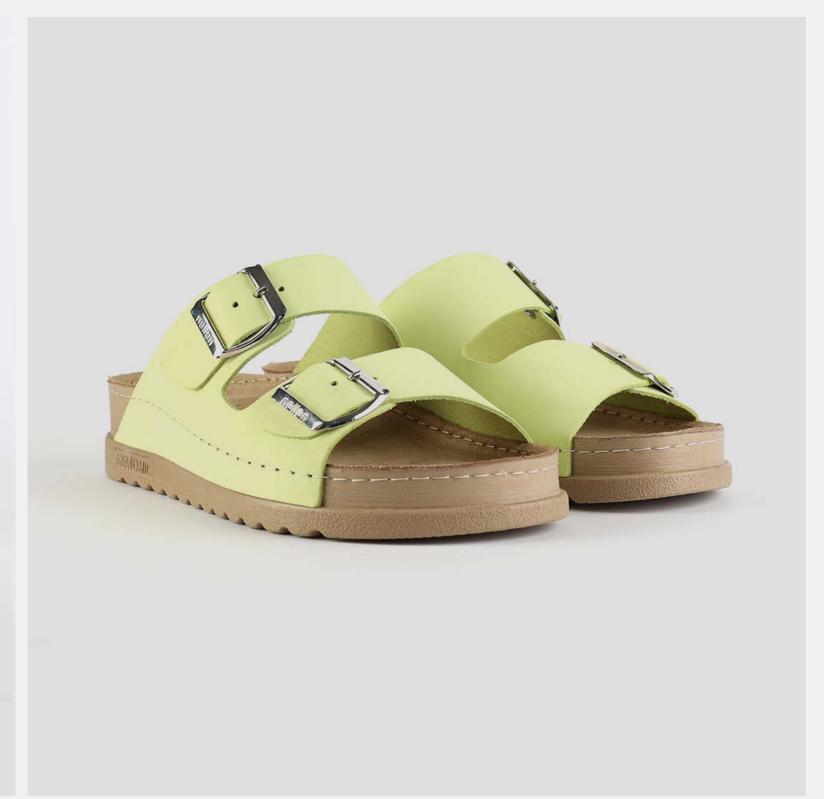

# RUBIK LOO3 BEIGE

Durable, steady and ready to travel any road. Maverick are made for those who never quit. Designed to give you the balanced feeling of coexistence between nature and spiritual self. Nallan gives you the life choices you didn't know you were looking for.

| UPPER      | Leather           |
|------------|-------------------|
|            |                   |
| LINING     | Leather           |
|            |                   |
| SOLE       | PU (Polyurethane) |
|            |                   |
| ACCESORIES | Buckle            |
|            |                   |
| HEEL TYPE  | Anatomic          |
|            |                   |