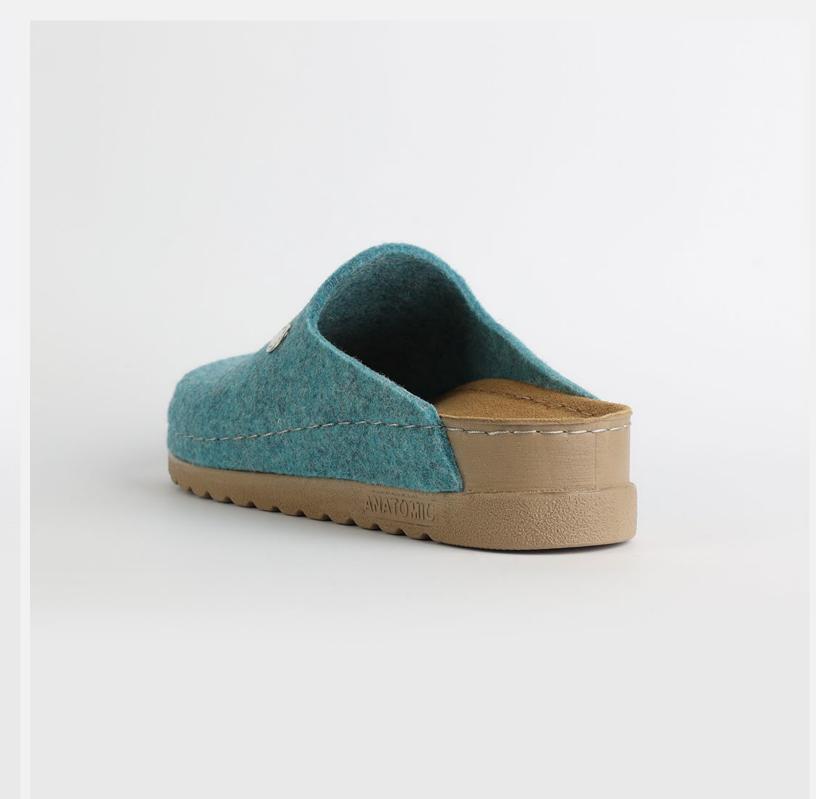

# RUBIK L003 TURQUOISE

Durable, steady and ready to travel any road. Maverick are made for those who never quit. Designed to give you the balanced feeling of coexistence between nature and spiritual self. Nallan gives you the life choices you didn't know you were looking for.

| UPPER      | Leather           |
|------------|-------------------|
|            |                   |
| LINING     | Leather           |
| SOLE       | PU (Polyurethane) |
| ACCESORIES | Buckle            |
| HEEL TYPE  | Anatomic          |

External harmony, superior balance and two-way reflection. Nallan Anatomic gives you a feeling, sensation and special experience to those who will use Nallan.