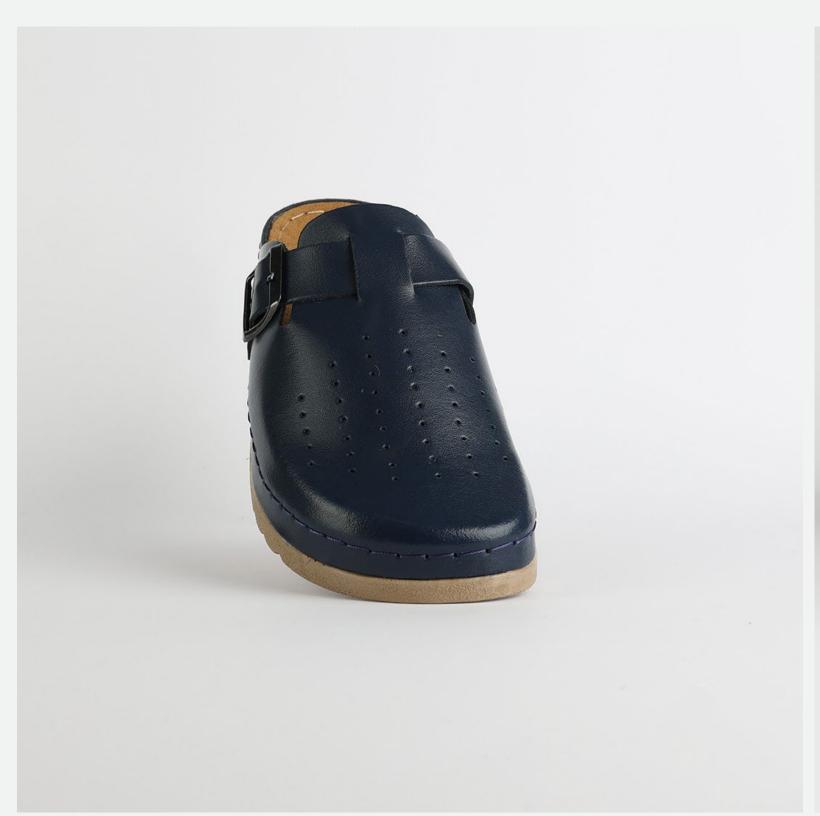

# LURA LOO3 BLUE

Her majesty, coming all way long to give you the cutest look of them all. Work, road, home or out and about, here's the solution to every outfit. Made made for moms, daughters, friends and everyone who speaks fashion and life.

| UPPER      | Leather           |
|------------|-------------------|
|            |                   |
| LINING     | Leather           |
|            |                   |
| SOLE       | PU (Polyurethane) |
| ACCESORIES | Buckle            |
| HEEL TYPE  | Anatomic          |