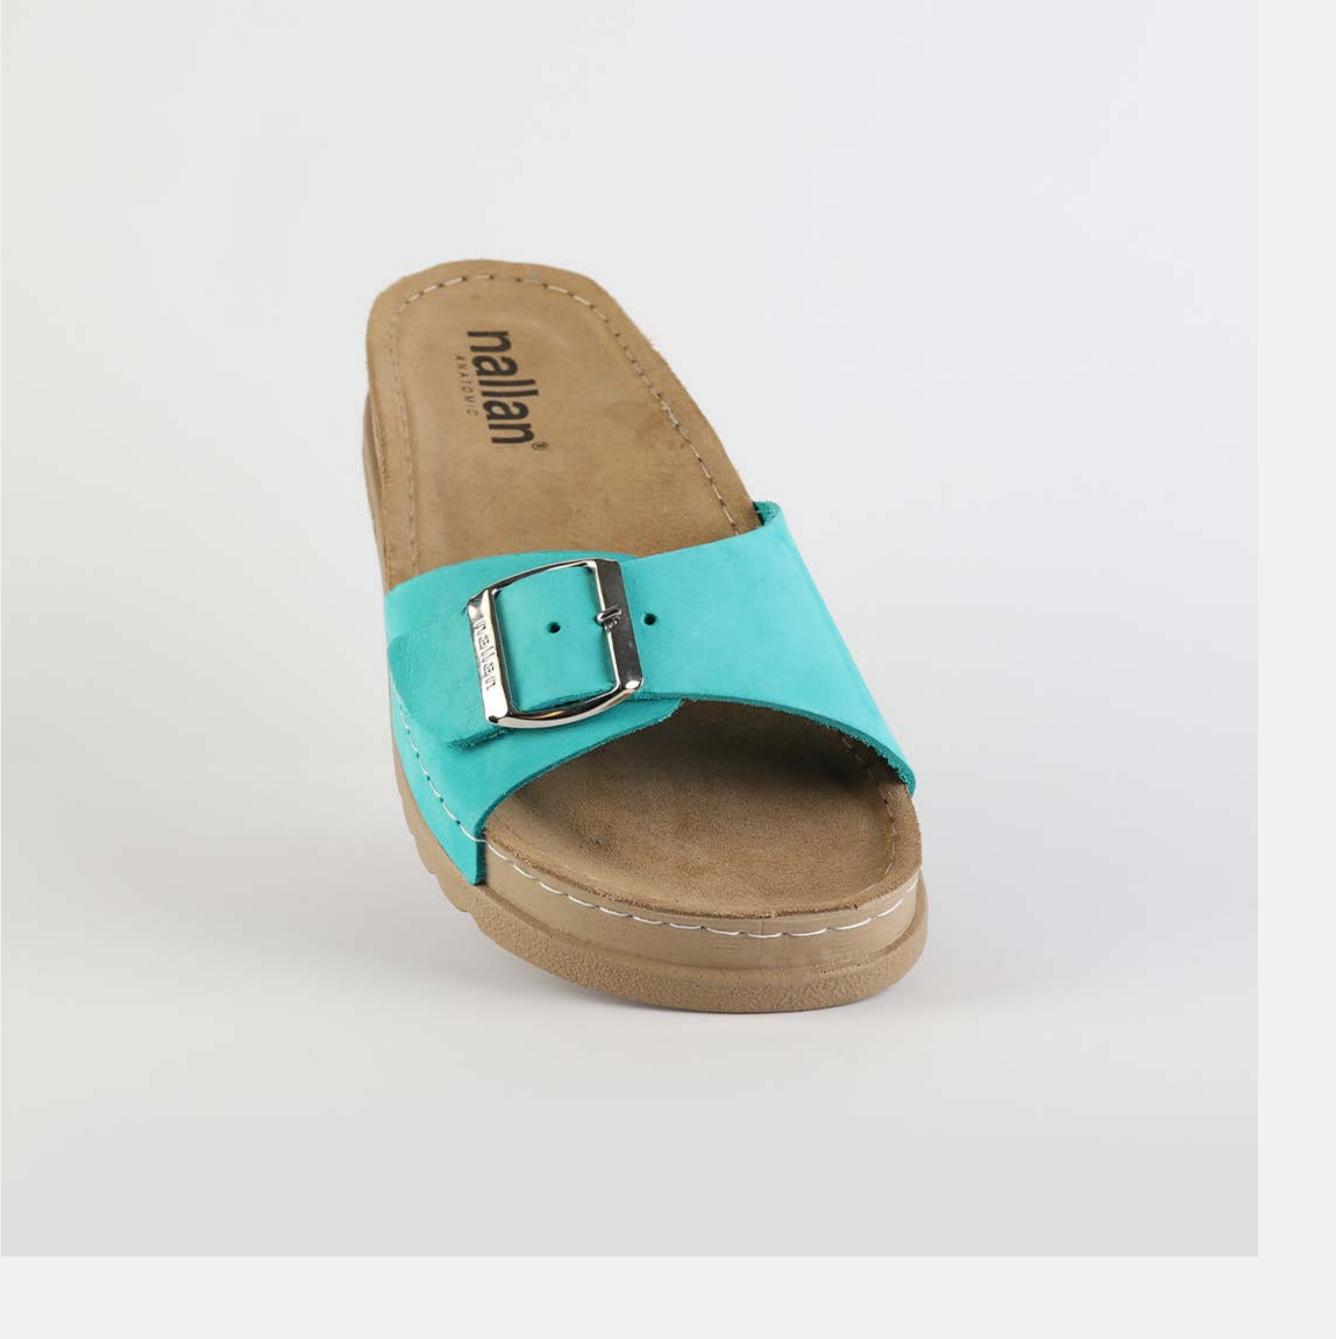

# RUBIK L003 TURQUOISE

Durable, steady and ready to travel any road. Maverick are made for those who never quit. Designed to give you the balanced feeling of coexistence between nature and spiritual self. Nallan gives you the life choices you didn't know you were looking for.

External harmony, superior balance and two-way reflection. Nallan Anatomic gives you a feeling, sensation and special experience to those who will use Nallan.