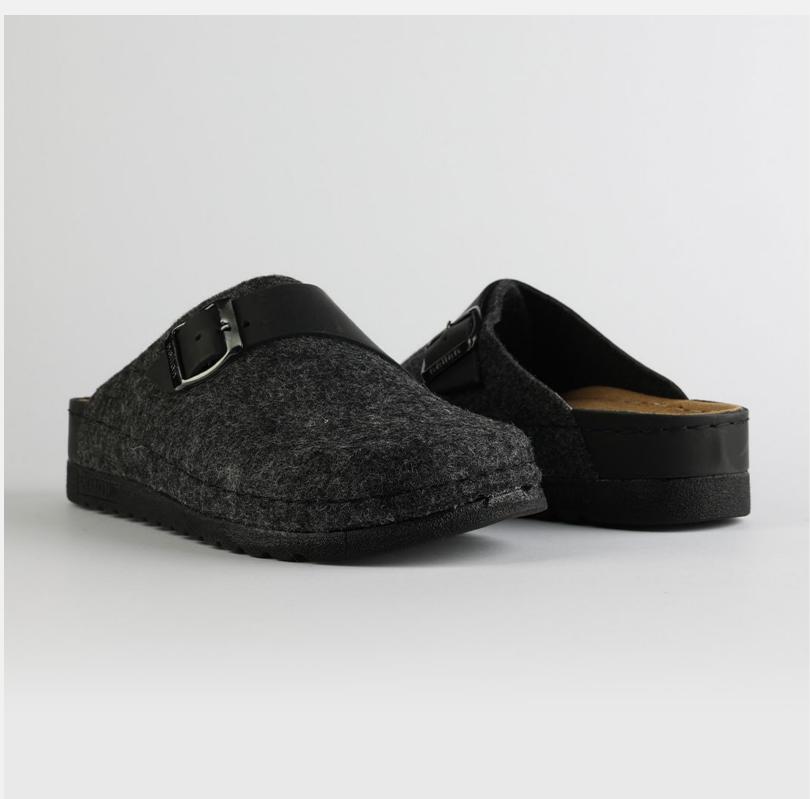

# RUBIK LOO3 BLACK

Durable, steady and ready to travel any road. Maverick are made for those who never quit. Designed to give you the balanced feeling of coexistence between nature and spiritual self. Nallan gives you the life choices you didn't know you were looking for.

| UPPER      | Leather           |
|------------|-------------------|
|            |                   |
| LINING     | Leather           |
|            |                   |
| SOLE       | PU (Polyurethane) |
|            |                   |
| ACCESORIES | Buckle            |
|            |                   |
| HEEL TYPE  | Anatomic          |
|            |                   |

External harmony, superior balance and two-way reflection. Nallan Anatomic gives you a feeling, sensation and special experience to those who will use Nallan.