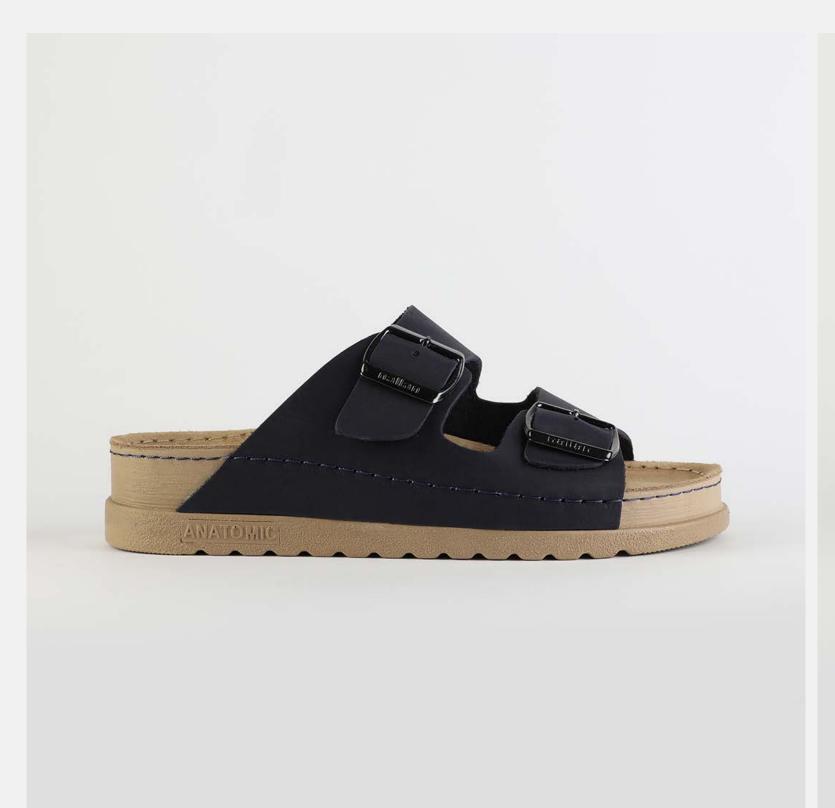

# Priam Collection by Nallan Authentic

Priam is the first choice to everyone who finds themself wandering around.

Working hard and living to the fullest, Priam gives you the comfort experience and feeling.

Nallan created Priam, as a gift for our beloved ones.

## L003DARKBLUE

Priam is the first choice to everyone who finds themself wandering around. Working hard and living to the fullest, Priam gives you the comfort experience and feeling. Nallan created Priam, as a gift for our beloved ones.

| UPPER      | Leather           |
|------------|-------------------|
|            |                   |
| LINING     | Leather           |
| SOLE       | PU (Polyurethane) |
| HEEL TYPE  | Flat Anatomic     |
| ACCESORIES | Buckle            |