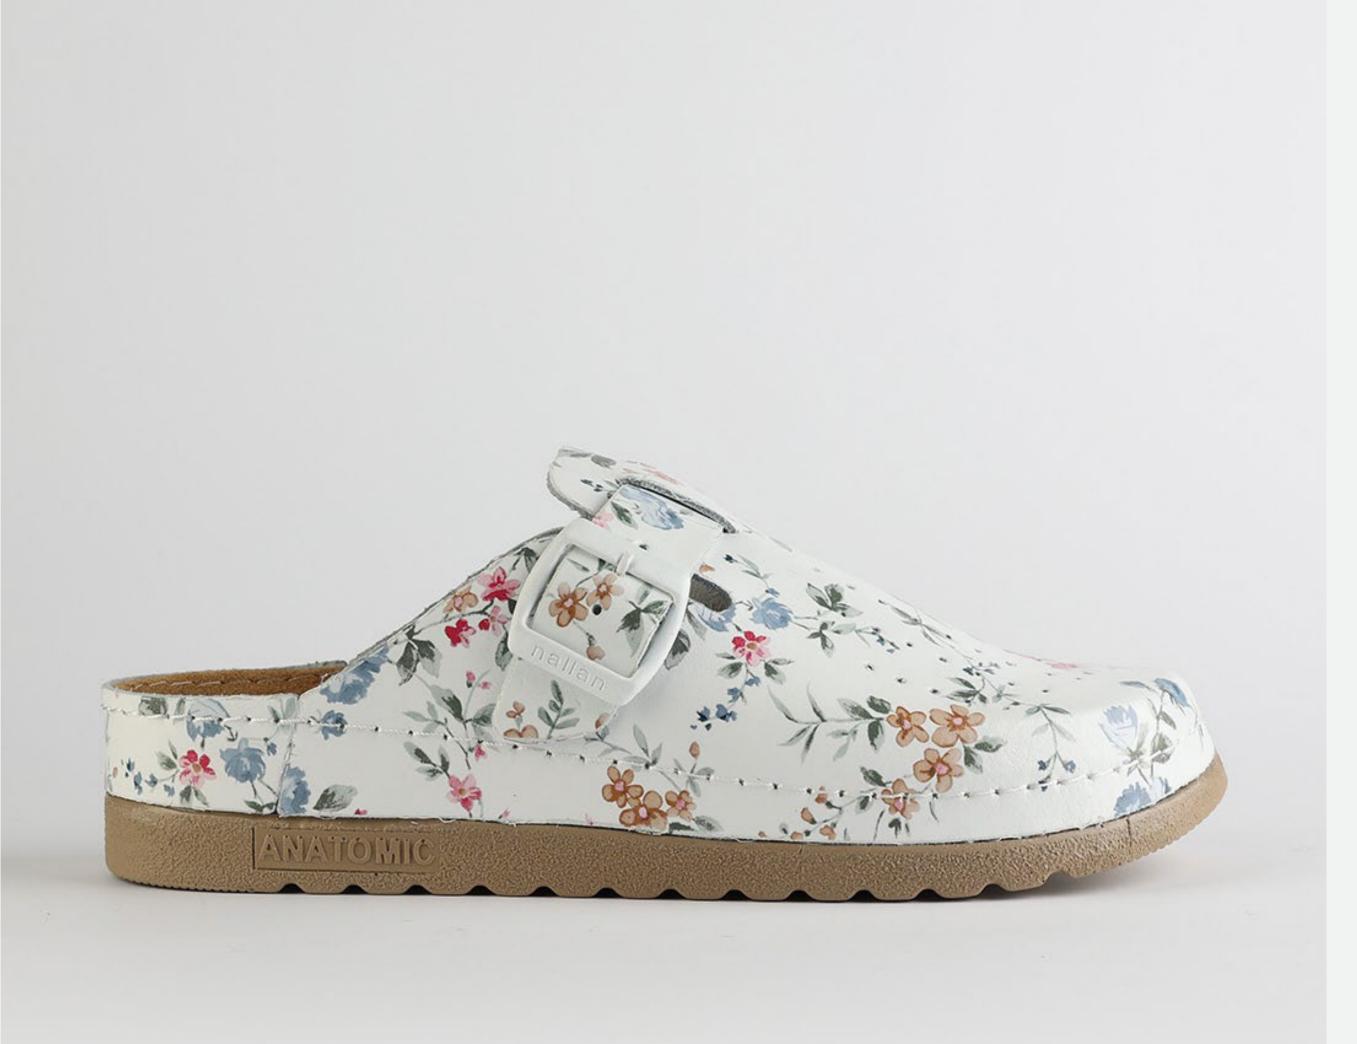

## L003ART34

Slowly walking through the hall of fame with that glorious smile on your face, powerful steps ahead and a sharp direction towards your wildest dreams.

Gracefully towards the proper steps.

#### Size Available

36 37 38 39 40 41 42

| UPPER      | Eco - Leather     |
|------------|-------------------|
|            |                   |
| LINING     | Leather           |
| SOLE       | PU (Polyurethane) |
| HEEL TYPE  | Flat Anatomic     |
| ACCESORIES | Buckle            |