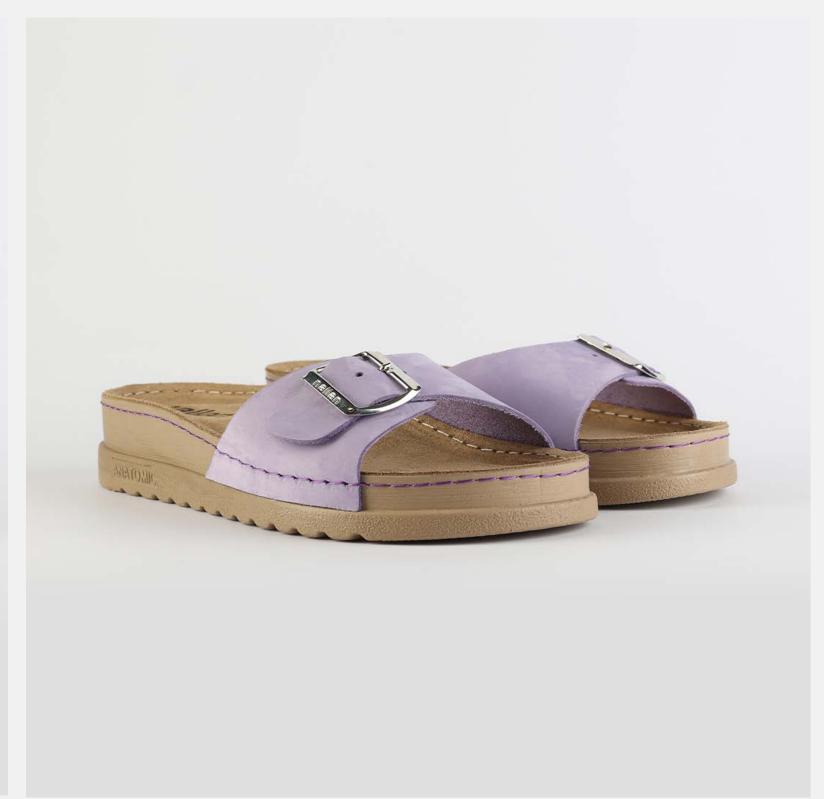

# RUBIK LOO3 LILAC

Durable, steady and ready to travel any road. Maverick are made for those who never quit. Designed to give you the balanced feeling of coexistence between nature and spiritual self. Nallan gives you the life choices you didn't know you were looking for.

| UPPER      | Leather           |
|------------|-------------------|
|            |                   |
| LINING     | Leather           |
|            |                   |
| SOLE       | PU (Polyurethane) |
| ACCESORIES | Buckle            |
| HEEL TYPE  | Anatomic          |

External harmony, superior balance and two-way reflection. Nallan Anatomic gives you a feeling, sensation and special experience to those who will use Nallan.