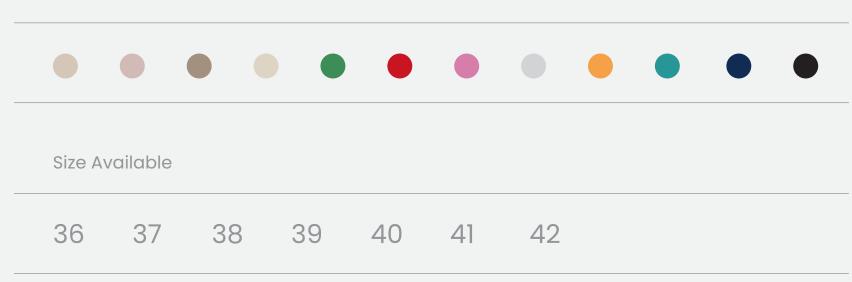

#### Size Available

36 37 38 39 40 41 42

| UPPER      | Eco - Leather     |
|------------|-------------------|
|            |                   |
| LINING     | Leather           |
| SOLE       | PU (Polyurethane) |
| HEEL TYPE  | Flat Anatomic     |
| ACCESORIES | Buckle            |

36 37 38 39 40 41 42

| UPPER      | Leather           |
|------------|-------------------|
|            |                   |
| LINING     | Leather           |
|            |                   |
| SOLE       | PU (Polyurethane) |
|            |                   |
| HEEL TYPE  | Flat Anatomic     |
|            |                   |
| ACCESORIES | Buckle            |
|            |                   |

36 37 38 39 40 41 42

| UPPER      | Leather           |
|------------|-------------------|
|            |                   |
| LINING     | Leather           |
| SOLE       | PU (Polyurethane) |
| HEEL TYPE  | Flat Anatomic     |
| ACCESORIES | Buckle            |