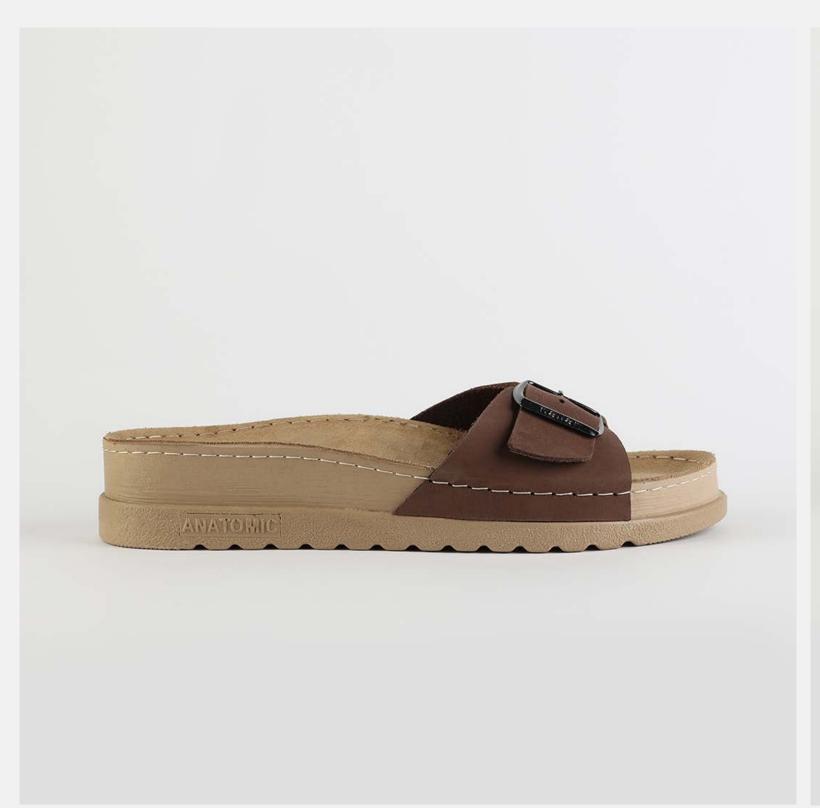

# Rubik Collection by Nallan Authentic

Durable, steady and ready to travel any road. Maverick are made for those who never quit.

Designed to give you the balanced feeling of coexistence between nature and spiritual self. Nallan gives you the life choices you didn't know you were looking for.

# RUBIK LOO3 BEIGE

Durable, steady and ready to travel any road. Maverick are made for those who never quit. Designed to give you the balanced feeling of coexistence between nature and spiritual self. Nallan gives you the life choices you didn't know you were looking for.

| UPPER      | Leather           |
|------------|-------------------|
|            |                   |
| LINING     | Leather           |
|            |                   |
| SOLE       | PU (Polyurethane) |
|            |                   |
| ACCESORIES | Buckle            |
|            |                   |
| HEEL TYPE  | Anatomic          |
|            |                   |