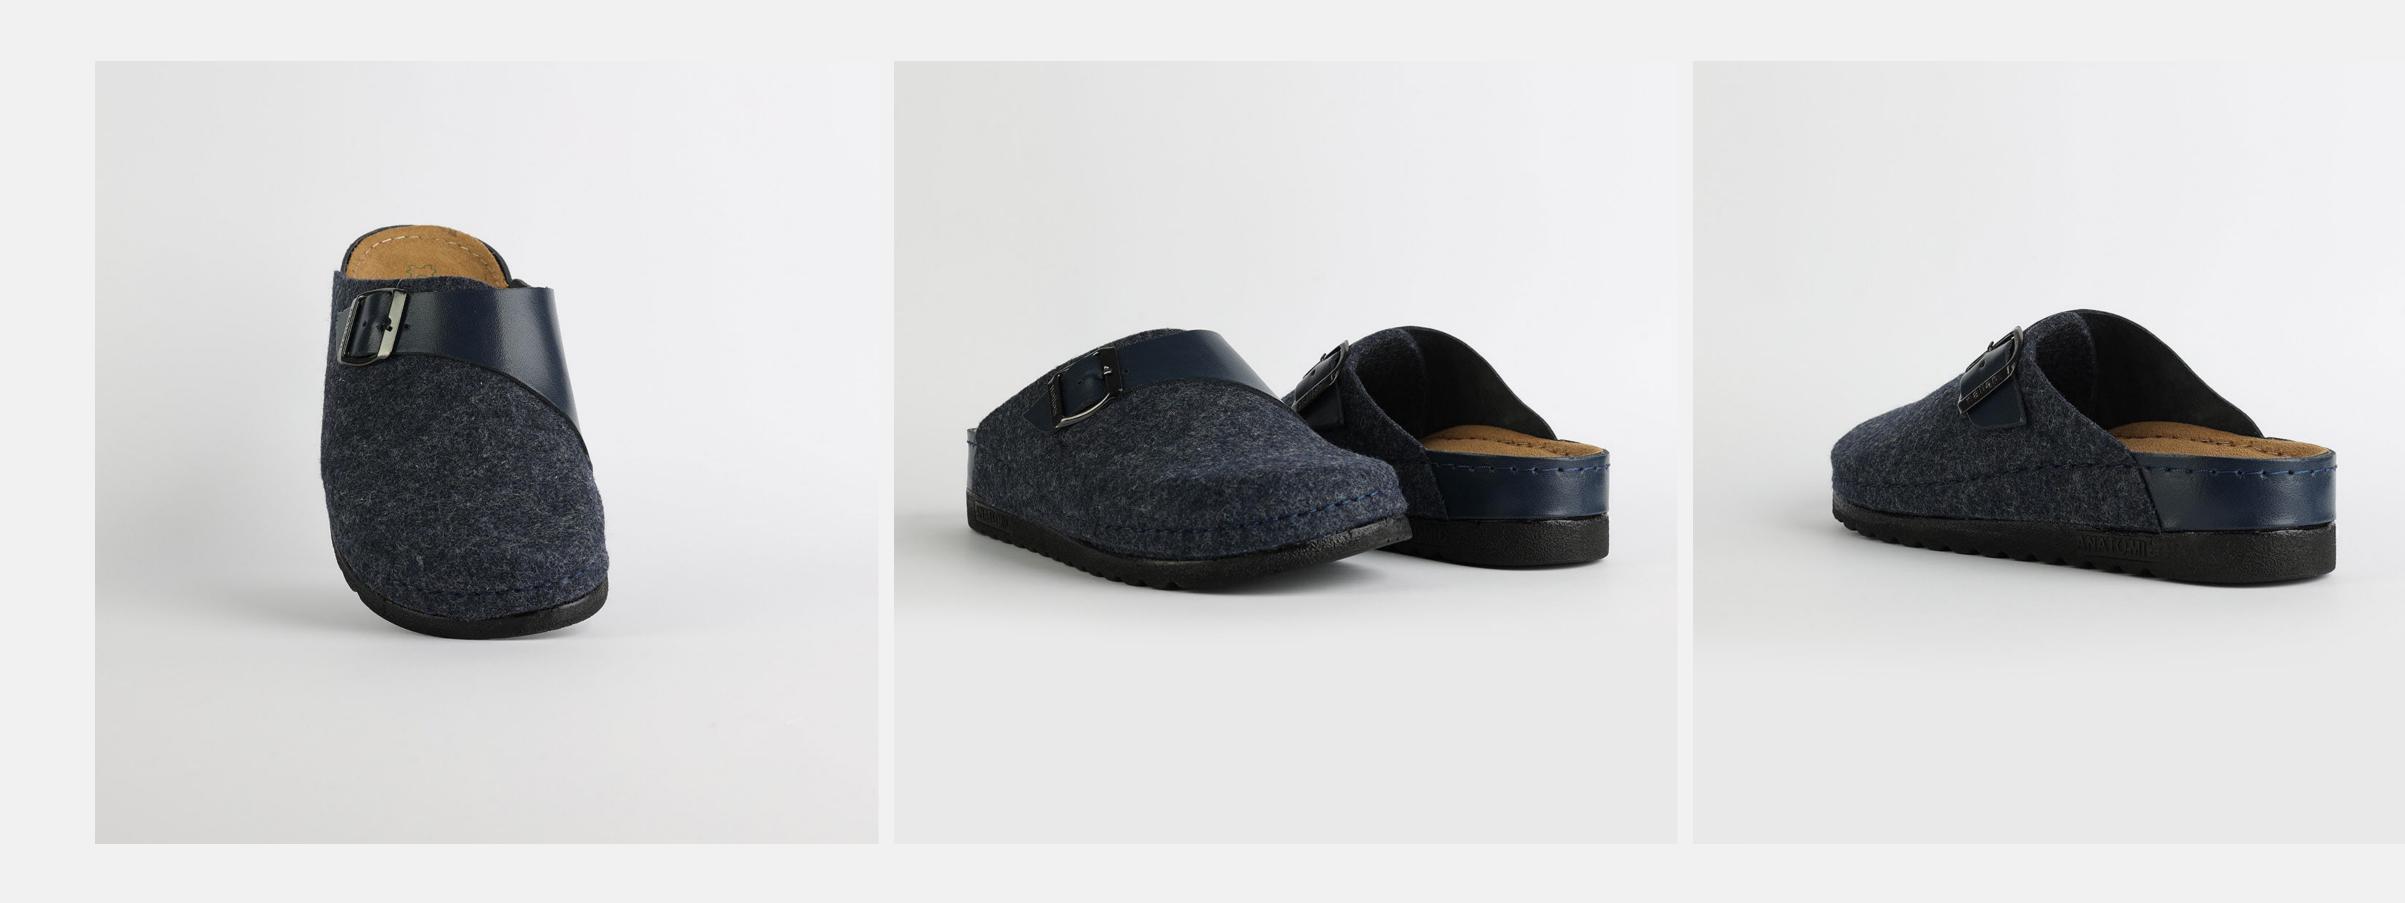

# Rubik Collection by Nallan Authentic

Durable, steady and ready to travel any road. Maverick are made for those who never quit.

Designed to give you the balanced feeling of coexistence between nature and spiritual self. Nallan gives you the life choices you didn't know you were looking for.

# RUBIK LOO3 BEIGE

Durable, steady and ready to travel any road. Maverick are made for those who never quit. Designed to give you the balanced feeling of coexistence between nature and spiritual self. Nallan gives you the life choices you didn't know you were looking for.