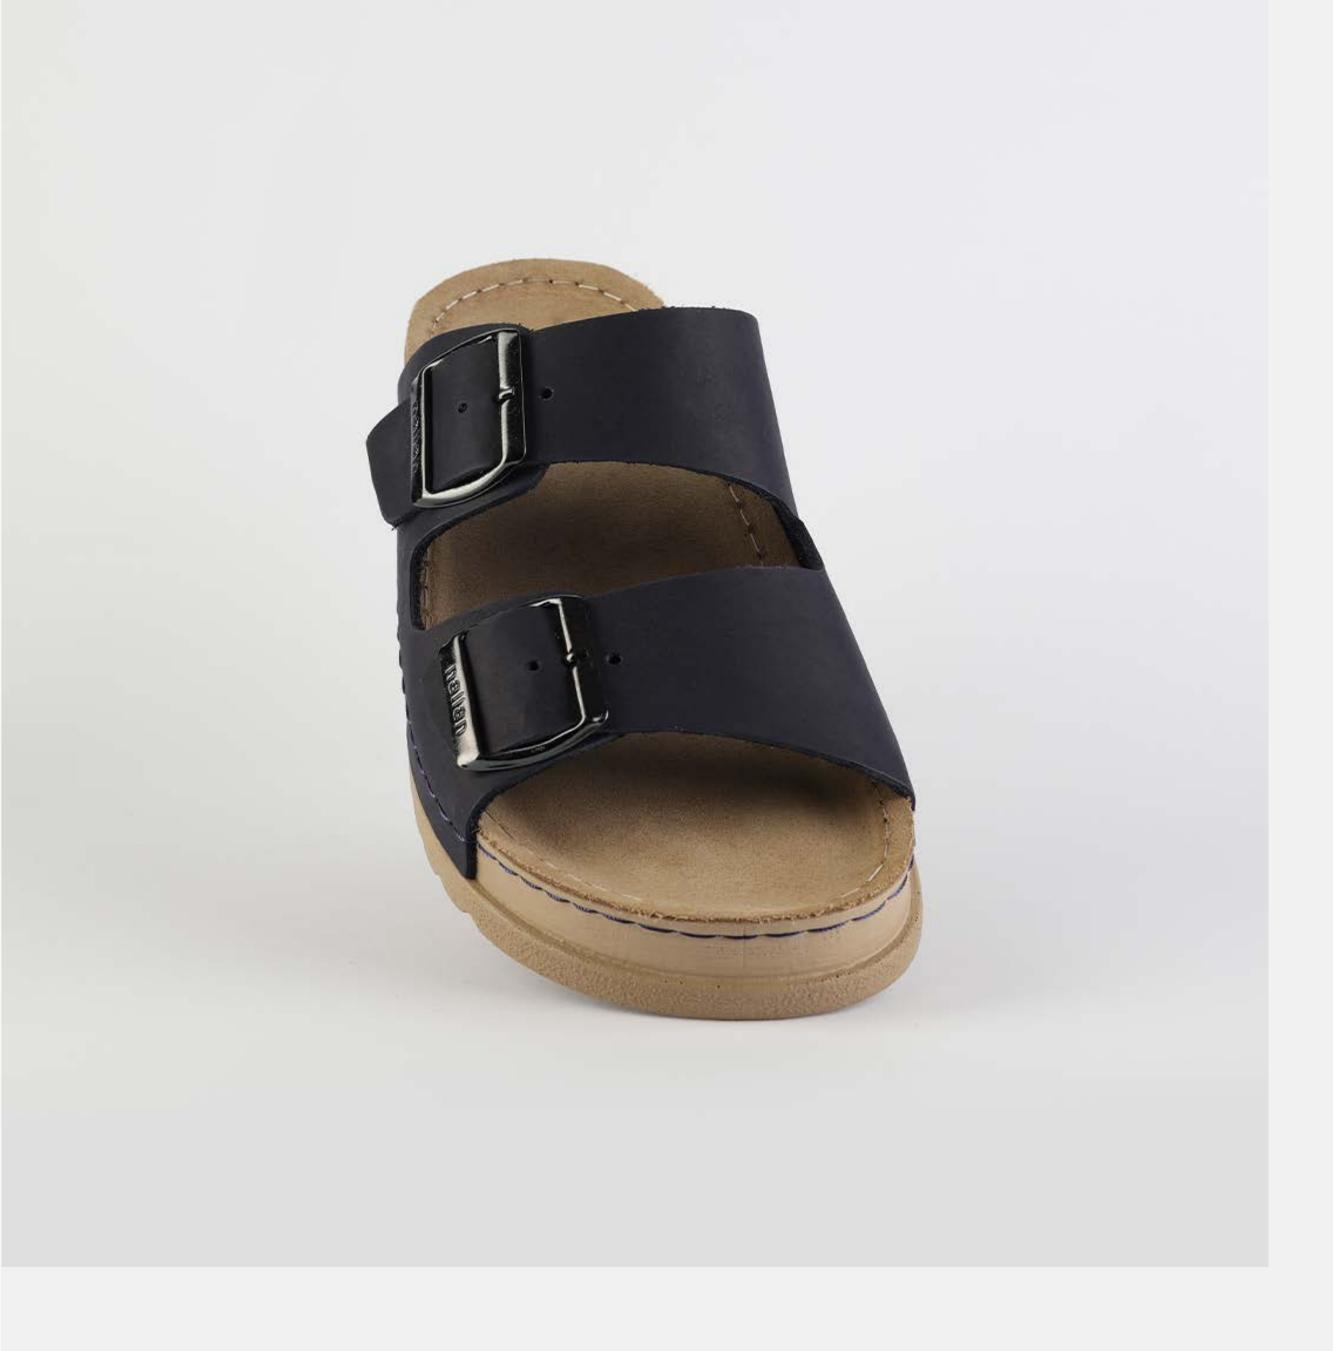

# LURA LOO3 BLACK

Her majesty, coming all way long to give you the cutest look of them all. Work, road, home or out and about, here's the solution to every outfit. Made made for moms, daughters, friends and everyone who speaks fashion and life.

| UPPER      | Leather           |
|------------|-------------------|
|            |                   |
| LINING     | Leather           |
|            |                   |
| SOLE       | PU (Polyurethane) |
| ACCESORIES | Buckle            |
| HEEL TYPE  | Anatomic          |