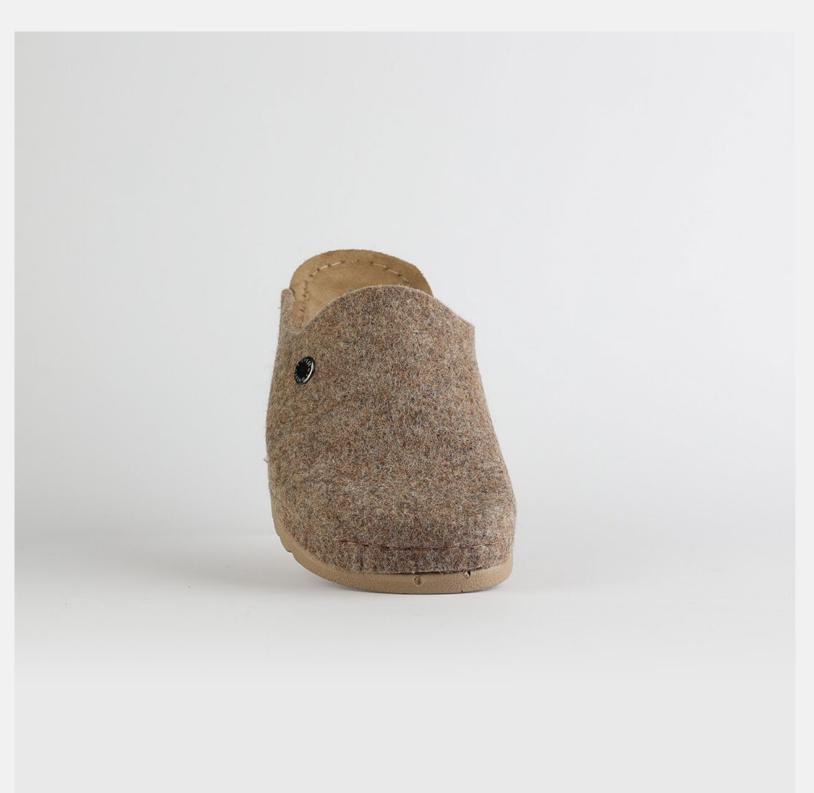

# Rubik Collection by Nallan Authentic

Durable, steady and ready to travel any road. Maverick are made for those who never quit.

Designed to give you the balanced feeling of coexistence between nature and spiritual self. Nallan gives you the life choices you didn't know you were looking for.

# RUBIK LOO3 BEIGE

Durable, steady and ready to travel any road. Maverick are made for those who never quit. Designed to give you the balanced feeling of coexistence between nature and spiritual self. Nallan gives you the life choices you didn't know you were looking for.

| UPPER      | Leather           |
|------------|-------------------|
|            |                   |
| LINING     | Leather           |
|            |                   |
| SOLE       | PU (Polyurethane) |
|            |                   |
| ACCESORIES | Buckle            |
|            |                   |
| HEEL TYPE  | Anatomic          |
|            |                   |