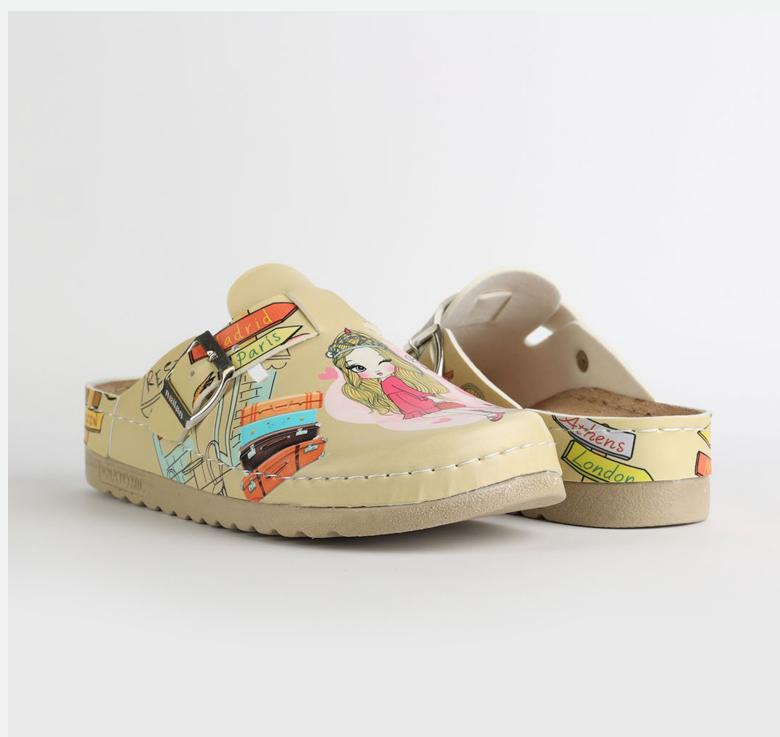

# Artsy Collection by Nallan Authentic

Slowly walking through the hall of fame with that glorious smile on your face, powerful steps ahead and a sharp direction towards your wildest dreams.

Gracefully towards the proper steps.

## L003ART34

Slowly walking through the hall of fame with that glorious smile on your face, powerful steps ahead and a sharp direction towards your wildest dreams.

Gracefully towards the proper steps.