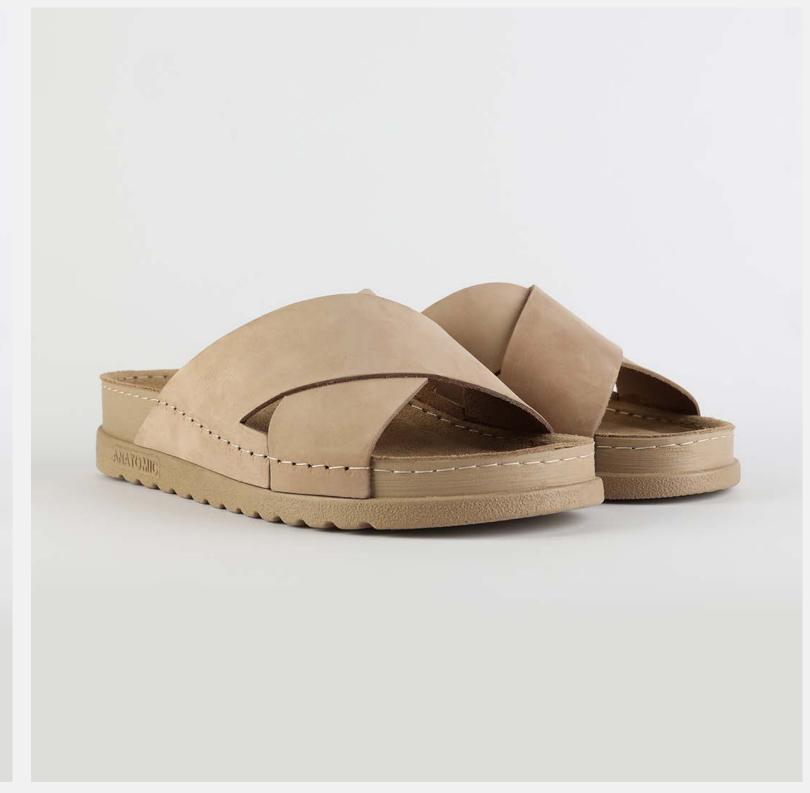

# Rubik Collection by Nallan Authentic

Durable, steady and ready to travel any road. Maverick are made for those who never quit.

Designed to give you the balanced feeling of coexistence between nature and spiritual self. Nallan gives you the life choices you didn't know you were looking for.

# RUBIK LOO3 BEIGE

Durable, steady and ready to travel any road. Maverick are made for those who never quit. Designed to give you the balanced feeling of coexistence between nature and spiritual self. Nallan gives you the life choices you didn't know you were looking for.