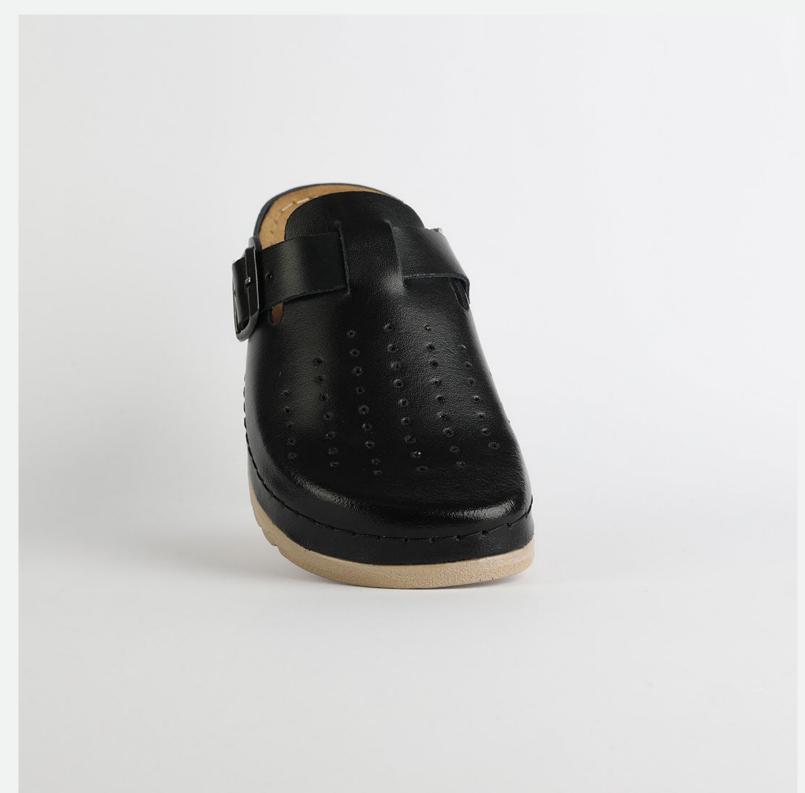

# RUBIK LOO3 BLACK

Durable, steady and ready to travel any road. Maverick are made for those who never quit. Designed to give you the balanced feeling of coexistence between nature and spiritual self. Nallan gives you the life choices you didn't know you were looking for.

| UPPER      | Leather           |
|------------|-------------------|
|            |                   |
| LINING     | Leather           |
|            |                   |
| SOLE       | PU (Polyurethane) |
|            |                   |
| ACCESORIES | Buckle            |
|            |                   |
| HEEL TYPE  | Anatomic          |
|            |                   |

External harmony, superior balance and two-way reflection. Nallan Anatomic gives you a feeling, sensation and special experience to those who will use Nallan.