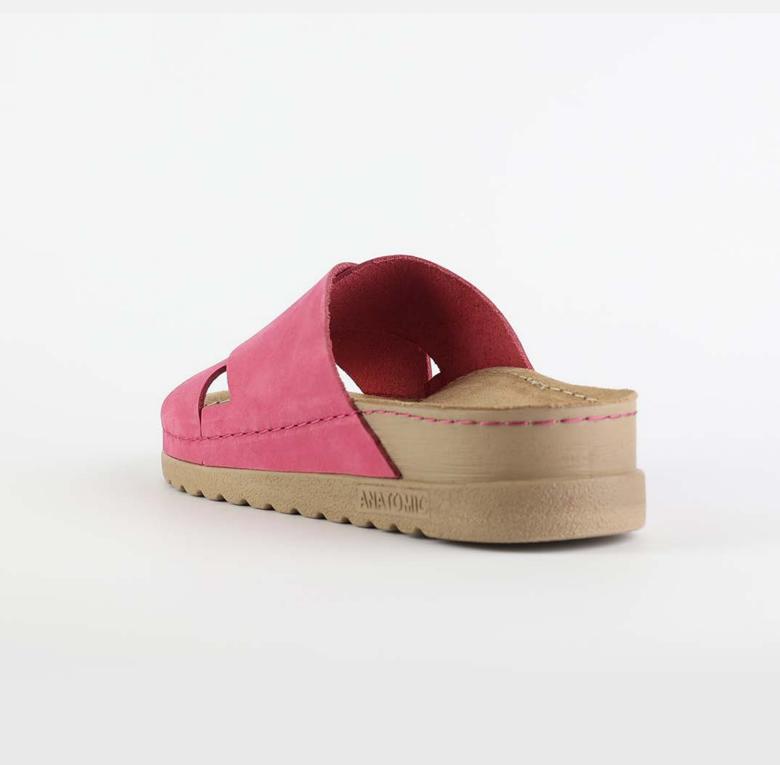

# RUBIK LOO3 PASTEL PINK

Durable, steady and ready to travel any road. Maverick are made for those who never quit. Designed to give you the balanced feeling of coexistence between nature and spiritual self. Nallan gives you the life choices you didn't know you were looking for.