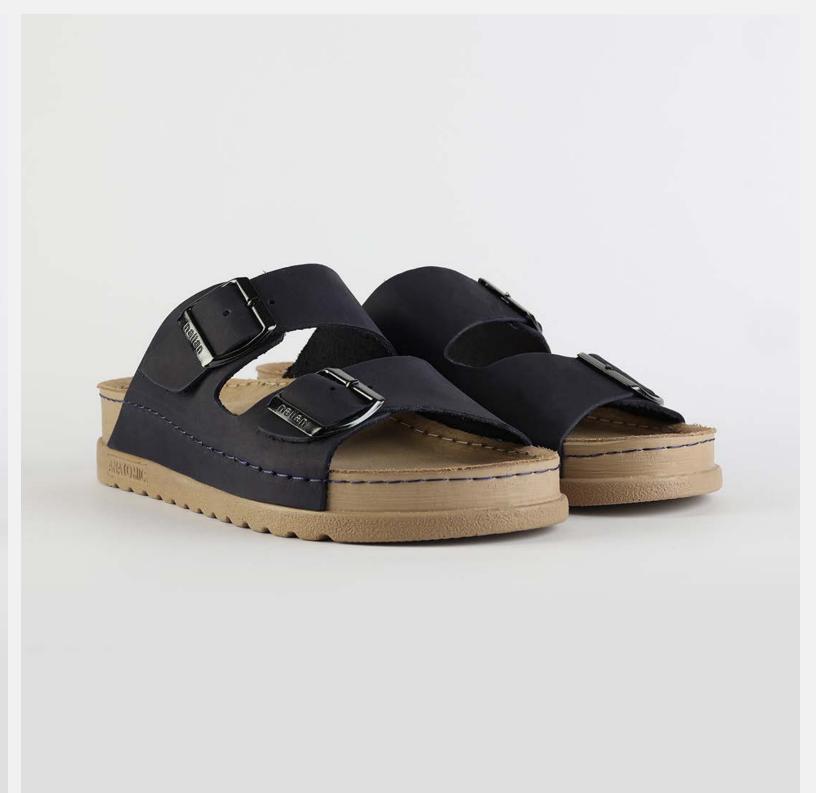

# Priam Collection by Nallan Authentic

Priam is the first choice to everyone who finds themself wandering around.

Working hard and living to the fullest, Priam gives you the comfort experience and feeling.

Nallan created Priam, as a gift for our beloved ones.

## L003DARKBLUE

Priam is the first choice to everyone who finds themself wandering around. Working hard and living to the fullest, Priam gives you the comfort experience and feeling. Nallan created Priam, as a gift for our beloved ones.

| UPPER      | Leather           |
|------------|-------------------|
|            |                   |
| LINING     | Leather           |
| SOLE       | PU (Polyurethane) |
| HEEL TYPE  | Flat Anatomic     |
| ACCESORIES | Buckle            |