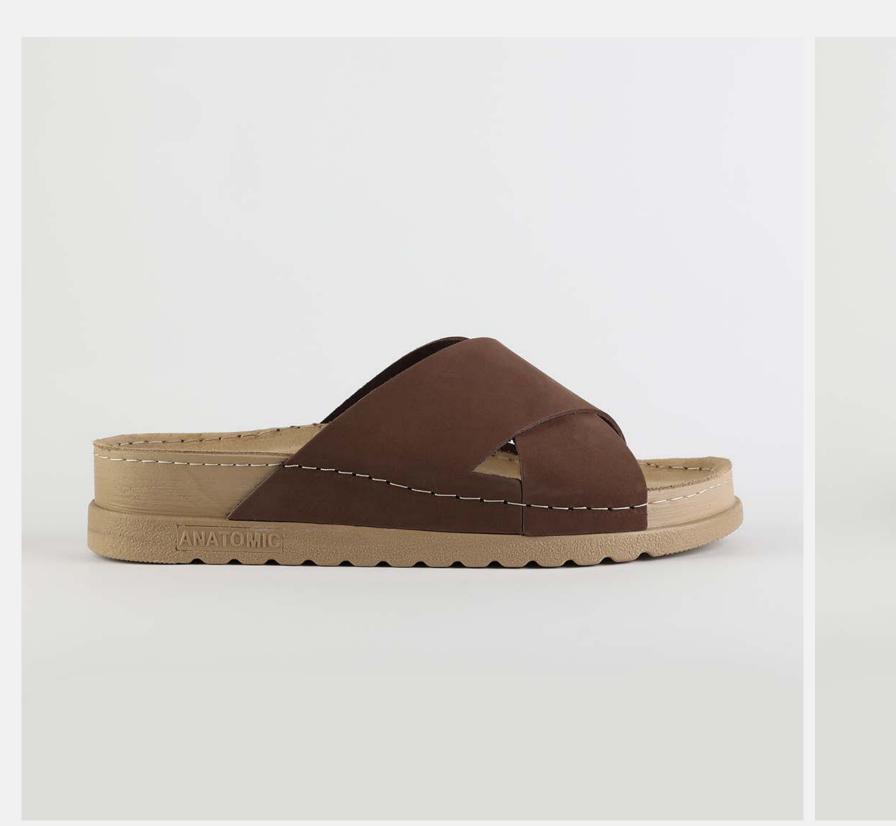

# Rubik Collection by Nallan Authentic

Durable, steady and ready to travel any road. Maverick are made for those who never quit.

Designed to give you the balanced feeling of coexistence between nature and spiritual self. Nallan gives you the life choices you didn't know you were looking for.

# RUBIK LOO3 BEIGE

Durable, steady and ready to travel any road. Maverick are made for those who never quit. Designed to give you the balanced feeling of coexistence between nature and spiritual self. Nallan gives you the life choices you didn't know you were looking for.

| UPPER      | Leather           |
|------------|-------------------|
|            |                   |
| LINING     | Leather           |
|            |                   |
| SOLE       | PU (Polyurethane) |
|            |                   |
| ACCESORIES | Buckle            |
|            |                   |
| HEEL TYPE  | Anatomic          |
|            |                   |