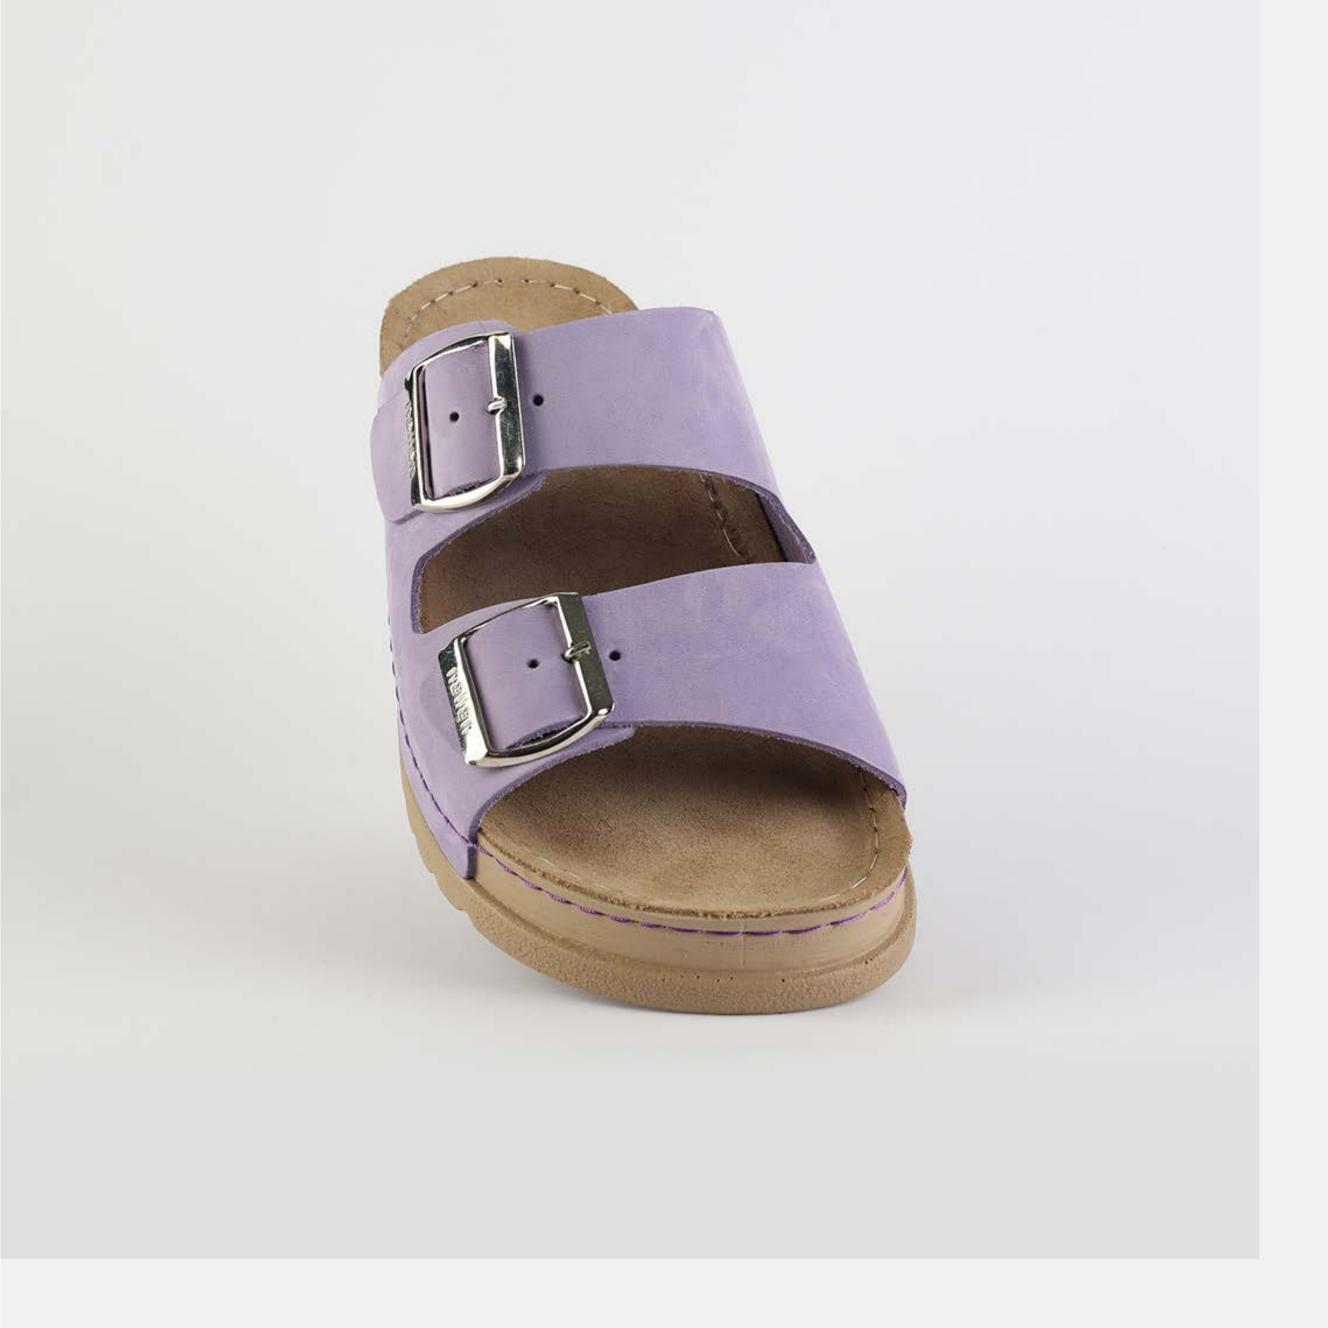

# RUBIK LOO3 LILAC

Durable, steady and ready to travel any road. Maverick are made for those who never quit. Designed to give you the balanced feeling of coexistence between nature and spiritual self. Nallan gives you the life choices you didn't know you were looking for.

| UPPER      | Leather           |
|------------|-------------------|
|            |                   |
| LINING     | Leather           |
|            |                   |
| SOLE       | PU (Polyurethane) |
| ACCESORIES | Buckle            |
| HEEL TYPE  | Anatomic          |

External harmony, superior balance and two-way reflection. Nallan Anatomic gives you a feeling, sensation and special experience to those who will use Nallan.