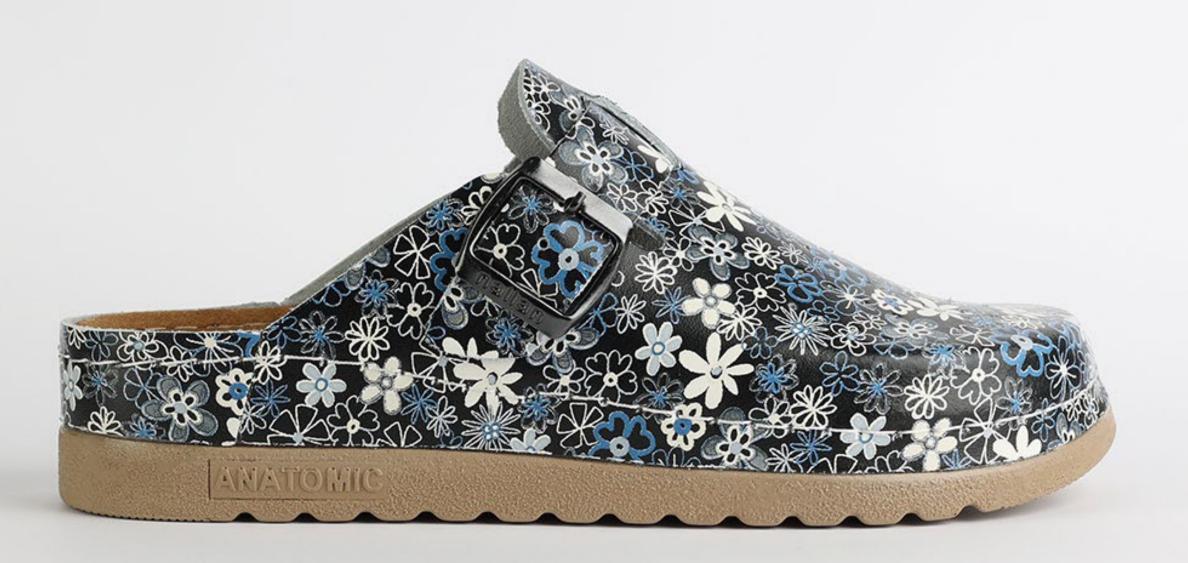

# Artsy Collection by Nallan Authentic

Slowly walking through the hall of fame with that glorious smile on your face, powerful steps ahead and a sharp direction towards your wildest dreams.

Gracefully towards the proper steps.

## L003ART34

Slowly walking through the hall of fame with that glorious smile on your face, powerful steps ahead and a sharp direction towards your wildest dreams.

Gracefully towards the proper steps.

#### Size Available

36 37 38 39 40 41 42

| UPPER      | Eco - Leather     |
|------------|-------------------|
|            |                   |
| LINING     | Leather           |
| SOLE       | PU (Polyurethane) |
| HEEL TYPE  | Flat Anatomic     |
| ACCESORIES | Buckle            |