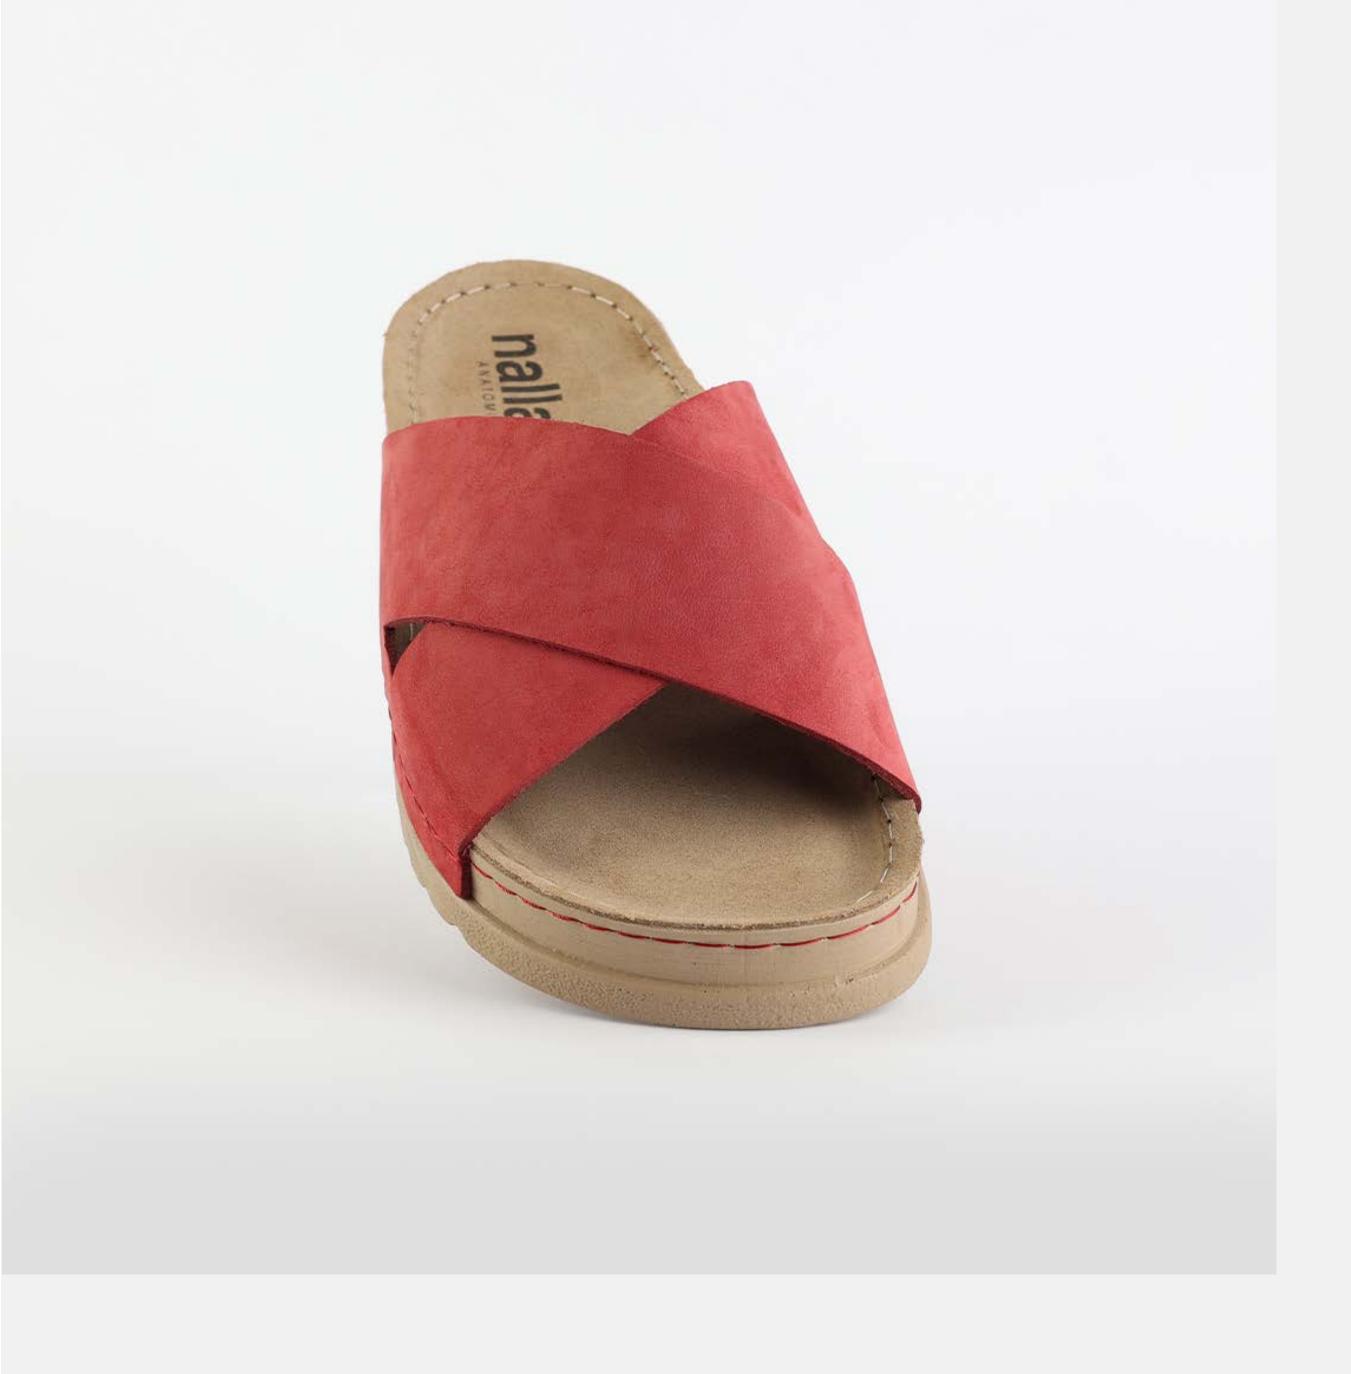

# RUBIK LOO3 RED

Durable, steady and ready to travel any road. Maverick are made for those who never quit. Designed to give you the balanced feeling of coexistence between nature and spiritual self. Nallan gives you the life choices you didn't know you were looking for.

| UPPER      | Leather           |
|------------|-------------------|
|            |                   |
| LINING     | Leather           |
|            |                   |
| SOLE       | PU (Polyurethane) |
|            |                   |
| ACCESORIES | Buckle            |
|            |                   |
| HEEL TYPE  | Anatomic          |
|            |                   |

External harmony, superior balance and two-way reflection. Nallan Anatomic gives you a feeling, sensation and special experience to those who will use Nallan.