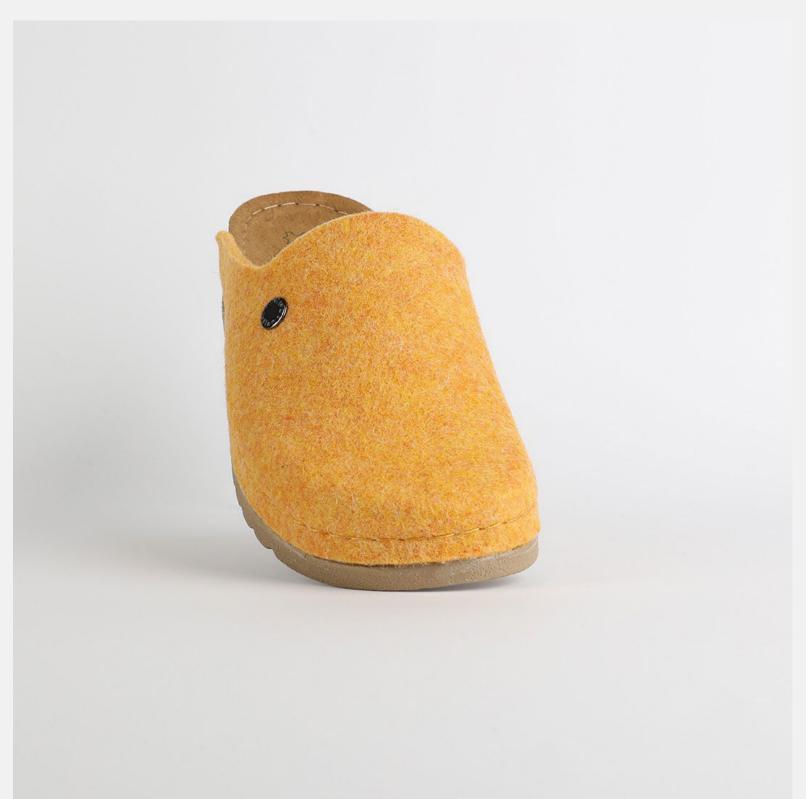

# RUBIK LOO3 ORANGE

Durable, steady and ready to travel any road. Maverick are made for those who never quit. Designed to give you the balanced feeling of coexistence between nature and spiritual self. Nallan gives you the life choices you didn't know you were looking for.