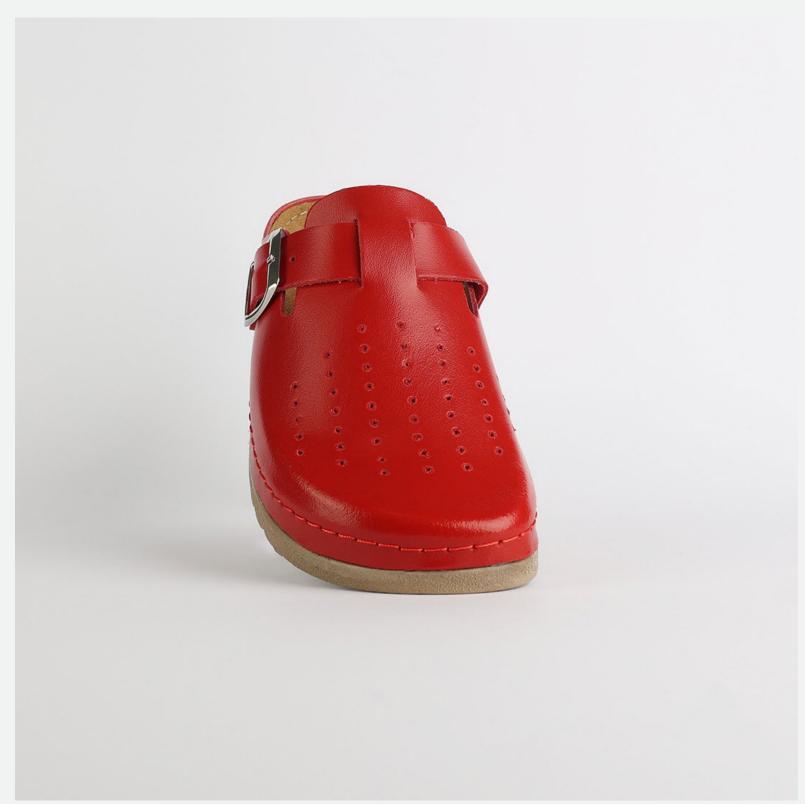

# RUBIK LOO3 RED

Durable, steady and ready to travel any road. Maverick are made for those who never quit. Designed to give you the balanced feeling of coexistence between nature and spiritual self. Nallan gives you the life choices you didn't know you were looking for.