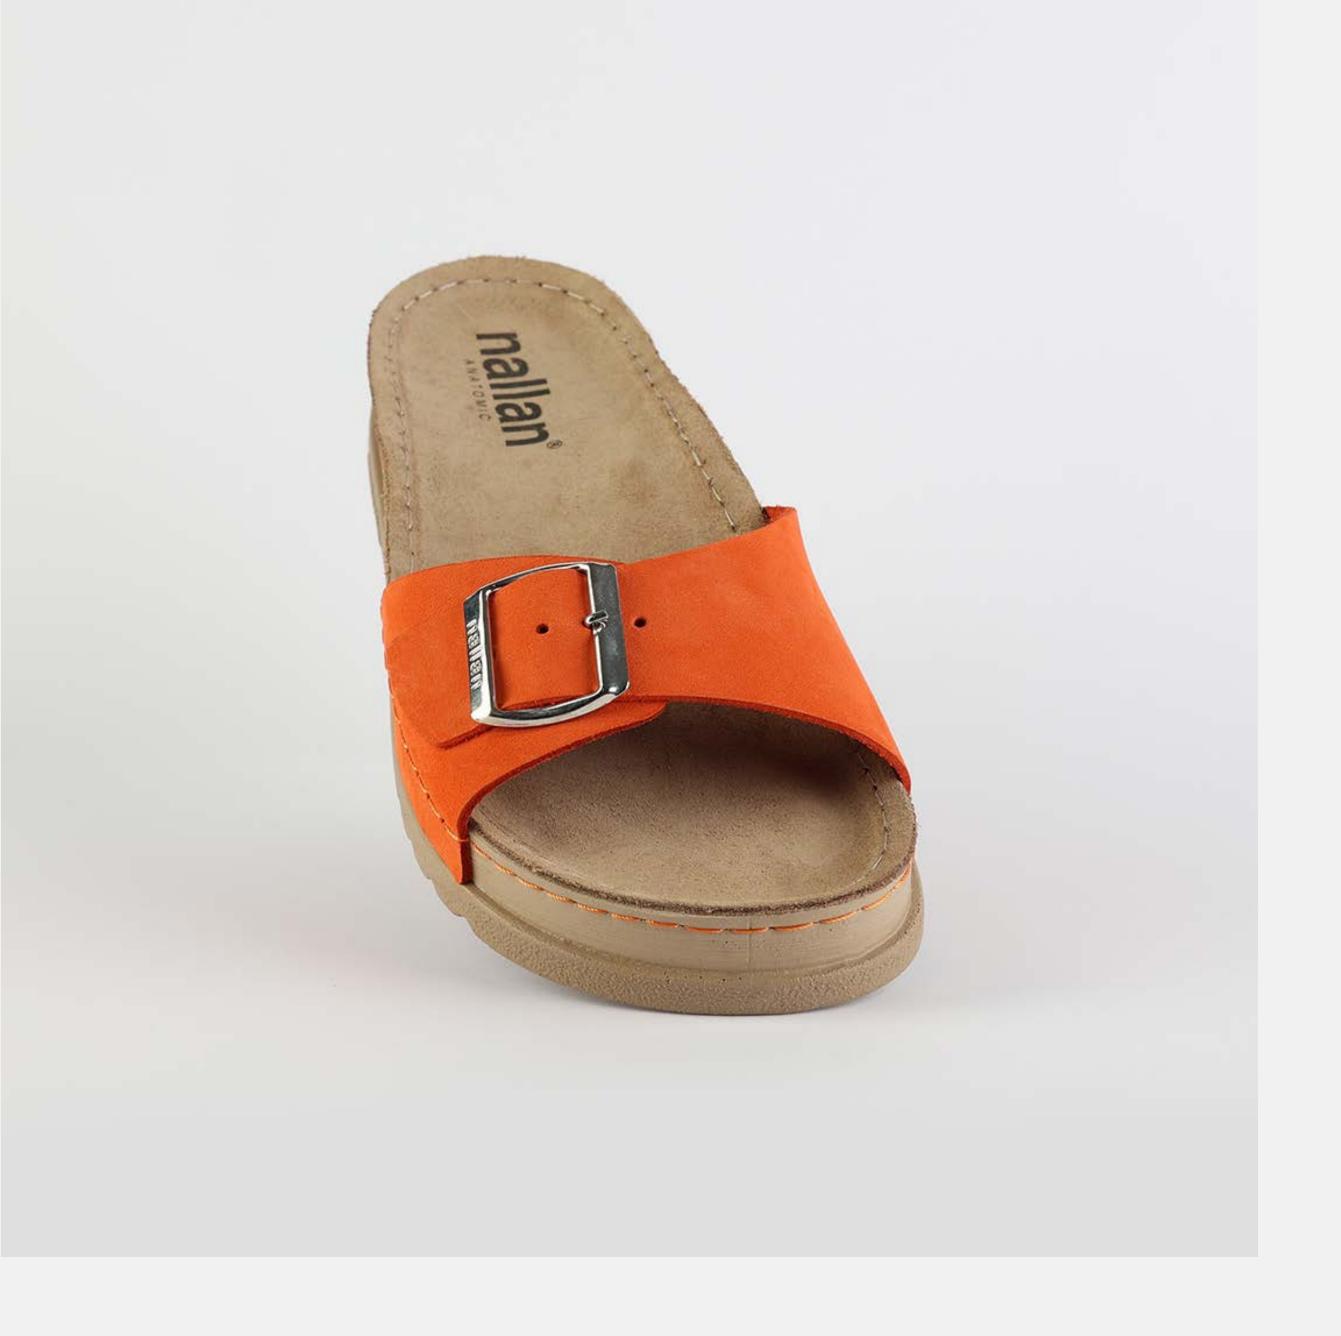

# RUBIK LOO3 ORANGE

Durable, steady and ready to travel any road. Maverick are made for those who never quit. Designed to give you the balanced feeling of coexistence between nature and spiritual self. Nallan gives you the life choices you didn't know you were looking for.

| UPPER      | Leather           |
|------------|-------------------|
|            |                   |
| LINING     | Leather           |
|            |                   |
| SOLE       | PU (Polyurethane) |
|            |                   |
| ACCESORIES | Buckle            |
|            |                   |
| HEEL TYPE  | Anatomic          |
|            |                   |

External harmony, superior balance and two-way reflection. Nallan Anatomic gives you a feeling, sensation and special experience to those who will use Nallan.