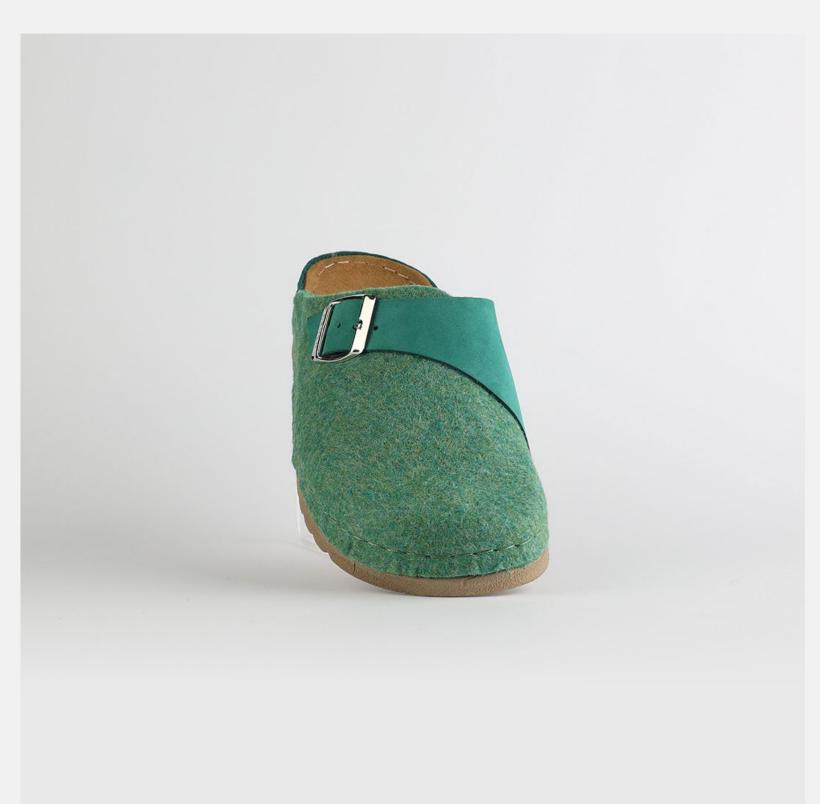

# RUBIK LOO3 GREEN

Durable, steady and ready to travel any road. Maverick are made for those who never quit. Designed to give you the balanced feeling of coexistence between nature and spiritual self. Nallan gives you the life choices you didn't know you were looking for.