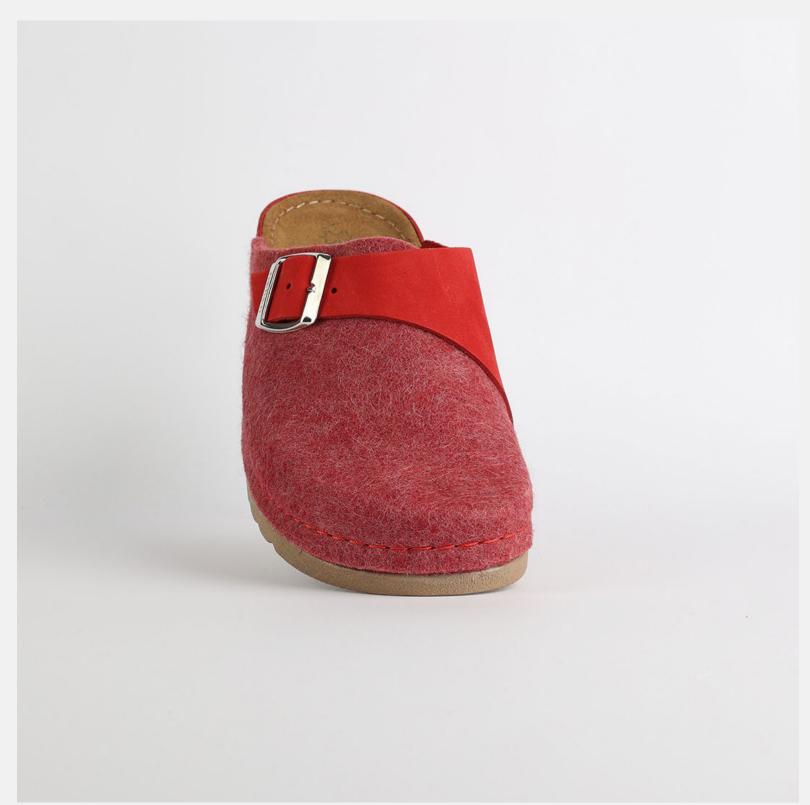

# RUBIK LOO3 RED

Durable, steady and ready to travel any road. Maverick are made for those who never quit. Designed to give you the balanced feeling of coexistence between nature and spiritual self. Nallan gives you the life choices you didn't know you were looking for.

| UPPER      | Leather           |
|------------|-------------------|
|            |                   |
| LINING     | Leather           |
|            |                   |
| SOLE       | PU (Polyurethane) |
|            |                   |
| ACCESORIES | Buckle            |
|            |                   |
| HEEL TYPE  | Anatomic          |
|            |                   |

External harmony, superior balance and two-way reflection. Nallan Anatomic gives you a feeling, sensation and special experience to those who will use Nallan.