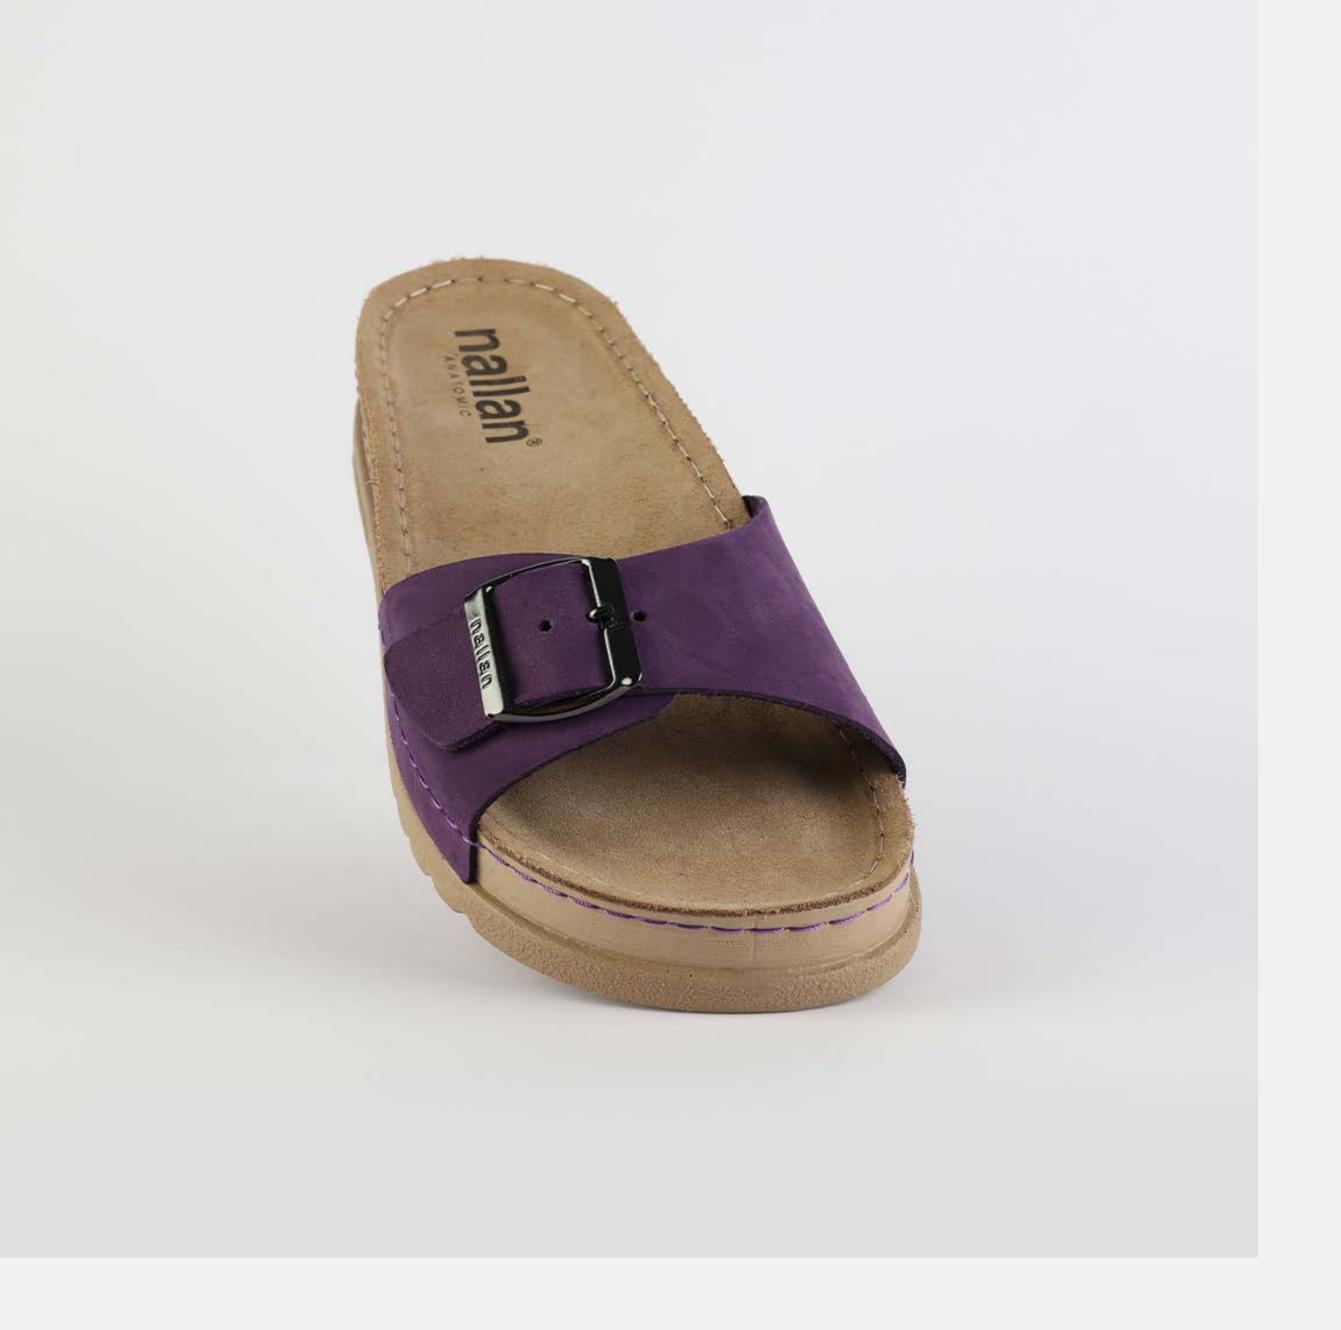

# ZOE LOO3 PURPLE

Zoe is carefully designed to lighten womens everyday life.

It is a unique model dedicated to women who want to bring out the best of the day. Get yourself a ZOE, get yourself anywhere in the world.

| UPPER     | Leather           |
|-----------|-------------------|
|           |                   |
| LINING    | Leather           |
|           |                   |
| SOLE      | PU (Polyurethane) |
|           |                   |
| HEEL TYPE | Anatomic          |
|           |                   |

External harmony, superior balance and two-way reflection. Nallan Anatomic gives you a feeling, sensation and special experience to those who will use Nallan.