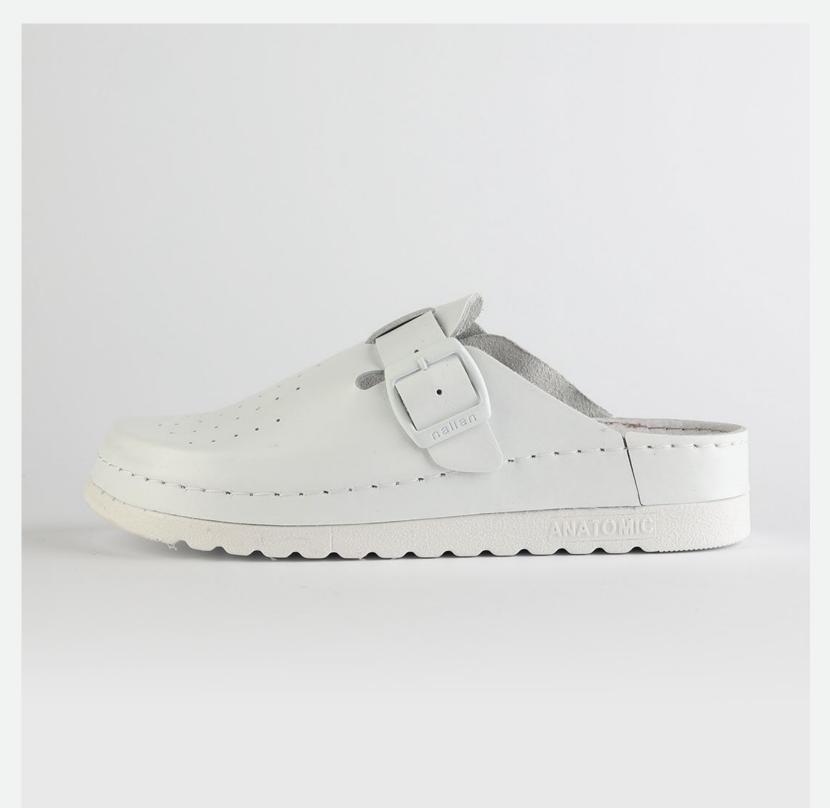

# RUBIK LOO3 WHITE

Durable, steady and ready to travel any road. Maverick are made for those who never quit. Designed to give you the balanced feeling of coexistence between nature and spiritual self. Nallan gives you the life choices you didn't know you were looking for.

# Rubik Collection by Nallan Authentic

Durable, steady and ready to travel any road. Maverick are made for those who never quit.

Designed to give you the balanced feeling of coexistence between nature and spiritual self. Nallan gives you the life choices you didn't know you were looking for.

| UPPER      | Leather           |
|------------|-------------------|
|            |                   |
| LINING     | Leather           |
|            |                   |
| SOLE       | PU (Polyurethane) |
|            |                   |
| ACCESORIES | Buckle            |
|            |                   |
| HEEL TYPE  | Anatomic          |
|            |                   |