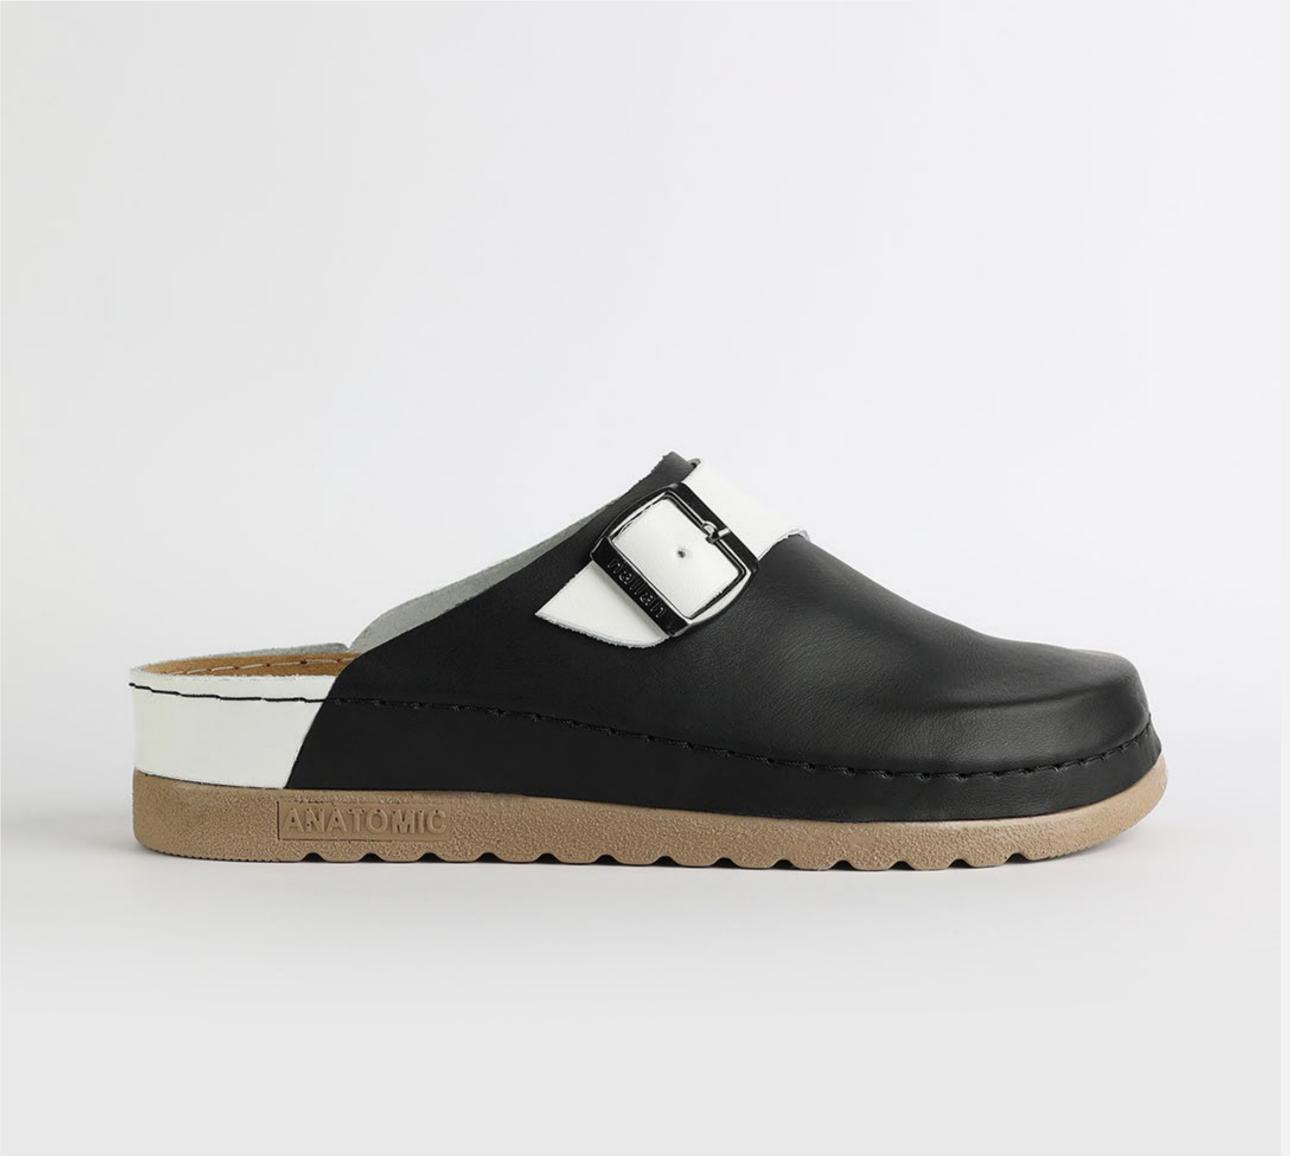

# RUBIK LOO3 BLACK

Durable, steady and ready to travel any road. Maverick are made for those who never quit. Designed to give you the balanced feeling of coexistence between nature and spiritual self. Nallan gives you the life choices you didn't know you were looking for.

| UPPER      | Leather           |
|------------|-------------------|
|            |                   |
| LINING     | Leather           |
|            |                   |
| SOLE       | PU (Polyurethane) |
|            |                   |
| ACCESORIES | Buckle            |
|            |                   |
| HEEL TYPE  | Anatomic          |
|            |                   |

External harmony, superior balance and two-way reflection. Nallan Anatomic gives you a feeling, sensation and special experience to those who will use Nallan.