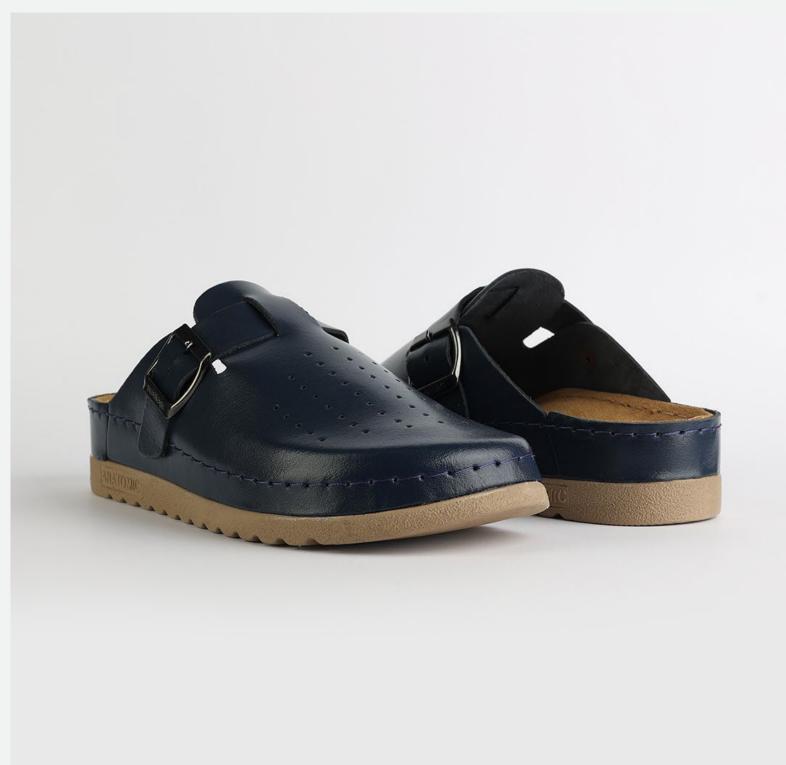

# LURA LOO3 BLUE

Her majesty, coming all way long to give you the cutest look of them all. Work, road, home or out and about, here's the solution to every outfit. Made made for moms, daughters, friends and everyone who speaks fashion and life.

| UPPER      | Leather           |
|------------|-------------------|
|            |                   |
| LINING     | Leather           |
|            |                   |
| SOLE       | PU (Polyurethane) |
| ACCESORIES | Buckle            |
| HEEL TYPE  | Anatomic          |