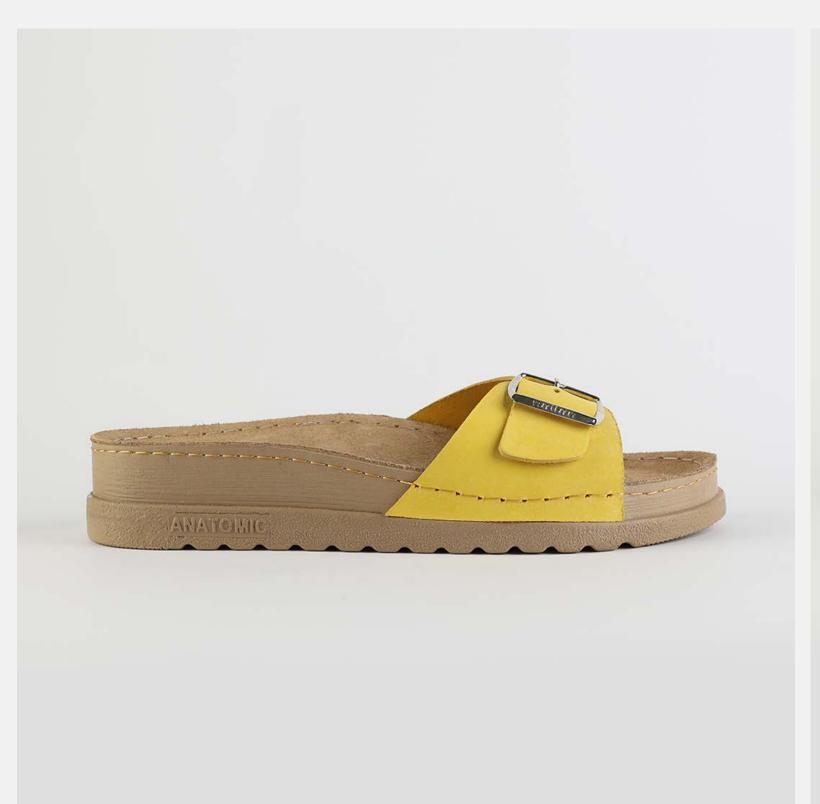

# RUBIK LOO3 YELLOW

Durable, steady and ready to travel any road. Maverick are made for those who never quit. Designed to give you the balanced feeling of coexistence between nature and spiritual self. Nallan gives you the life choices you didn't know you were looking for.

| UPPER      | Leather           |
|------------|-------------------|
|            |                   |
| LINING     | Leather           |
|            |                   |
| SOLE       | PU (Polyurethane) |
|            |                   |
| ACCESORIES | Buckle            |
|            |                   |
| HEEL TYPE  | Anatomic          |

External harmony, superior balance and two-way reflection. Nallan Anatomic gives you a feeling, sensation and special experience to those who will use Nallan.