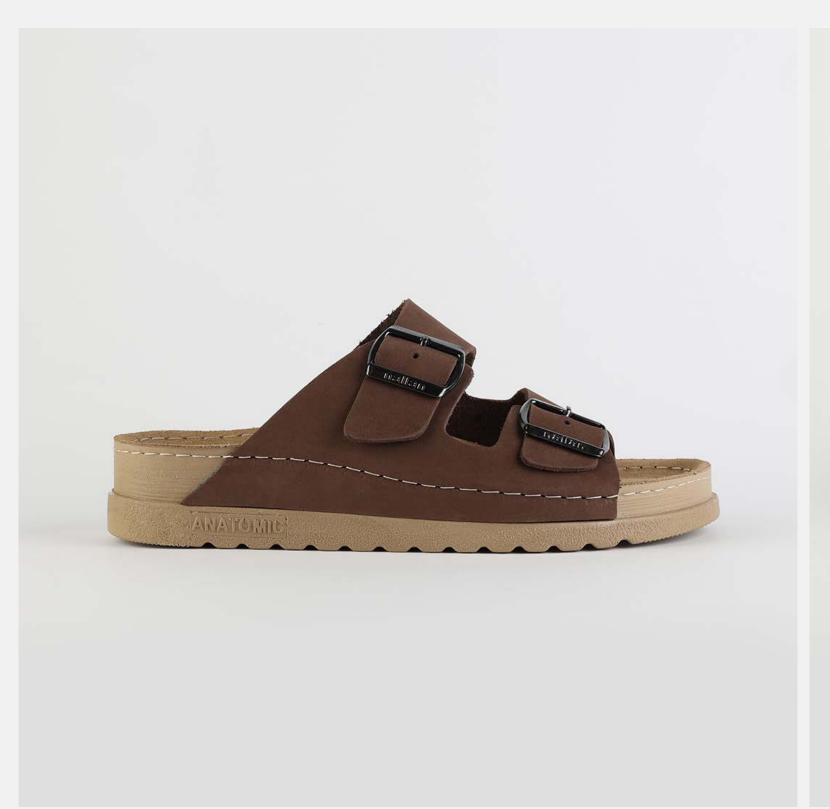

# Rubik Collection by Nallan Authentic

Durable, steady and ready to travel any road. Maverick are made for those who never quit.

Designed to give you the balanced feeling of coexistence between nature and spiritual self. Nallan gives you the life choices you didn't know you were looking for.

# RUBIK LOO3 BEIGE

Durable, steady and ready to travel any road. Maverick are made for those who never quit. Designed to give you the balanced feeling of coexistence between nature and spiritual self. Nallan gives you the life choices you didn't know you were looking for.

| UPPER      | Leather           |
|------------|-------------------|
|            |                   |
| LINING     | Leather           |
|            |                   |
| SOLE       | PU (Polyurethane) |
|            |                   |
| ACCESORIES | Buckle            |
|            |                   |
| HEEL TYPE  | Anatomic          |
|            |                   |